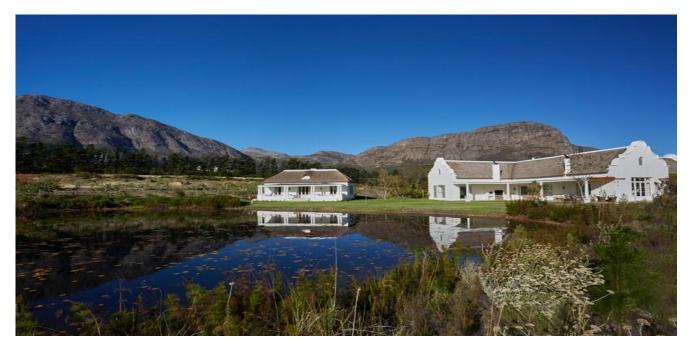

#### **Summary**

Enjoy 360-degree views of Franschoek's vineyard-studded valley and mountains. La Cotte is an incredible villa with everything you could possibly need for a tranquil retreat. A contemporary Cape vernacular villa with thatched roof, lime-washed gables, antique-style French shutters and immaculately designed and decorated interiors with a relaxed farmhouse chic feel.

The Main House sleeps 6, the Cottage sleeps 4 and the Pool room sleeps 2 – perfect for a large group or for smaller groups.