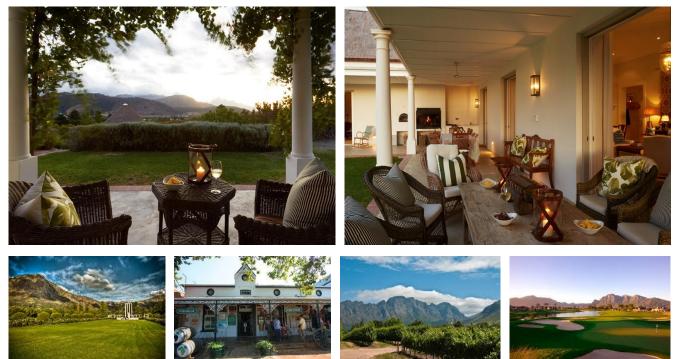

#### **Summary**

Enjoy 360-degree views of Franschoek's vineyard-studded valley and mountains. La Cotte is an incredible villa with everything you could possibly need for a tranquil retreat. A contemporary Cape vernacular villa with thatched roof, lime-washed gables, antique-style French shutters and immaculately designed and decorated interiors with a relaxed farmhouse chic feel.

#### Leisure

This villa is designed for entertaining in a relaxed, luxuriuous and inviting environment. The sparkling swimming pool and sun loungers in front of the pool room is the perfect spot to catch up on some reading. The Manor House's wrap around terrace is perfectly equipped with a pizza oven and wood-burning barbeque.