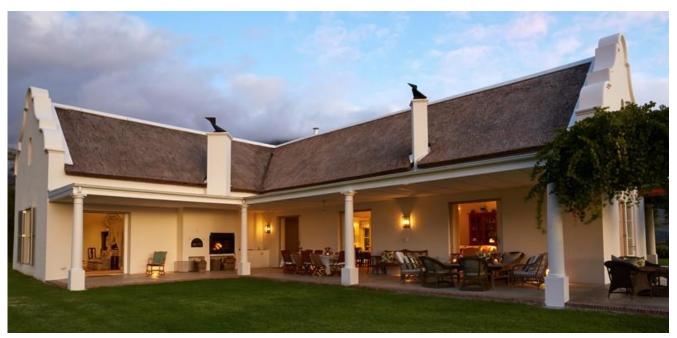

#### **Summary**

Enjoy 360-degree views of Franschoek's vineyard-studded valley and mountains. La Cotte is an incredible villa with everything you could possibly need for a tranquil retreat. A contemporary Cape vernacular villa with thatched roof, lime-washed gables, antique-style French shutters and immaculately designed and decorated interiors with a relaxed farmhouse chic feel.

#### **Manor House**

High ceilings, French doors and traditional sash windows allow the panoramic views of the Franschoek vineyards and mountains to filter through to every corner. Oak-floored open plan living and dining areas which flows through the farmhouse kitchen and onto the wrap-around terrace. A gourmet kitchen is fully equipped with all modern conveniences.

#### Leisure

This villa is designed for entertaining in a relaxed, luxuriuous and inviting environment. The sparkling swimming pool and sun loungers in front of the pool room is the perfect spot to catch up on some reading. The Manor House's wrap around terrace is perfectly equipped with a pizza oven and wood-burning barbeque.