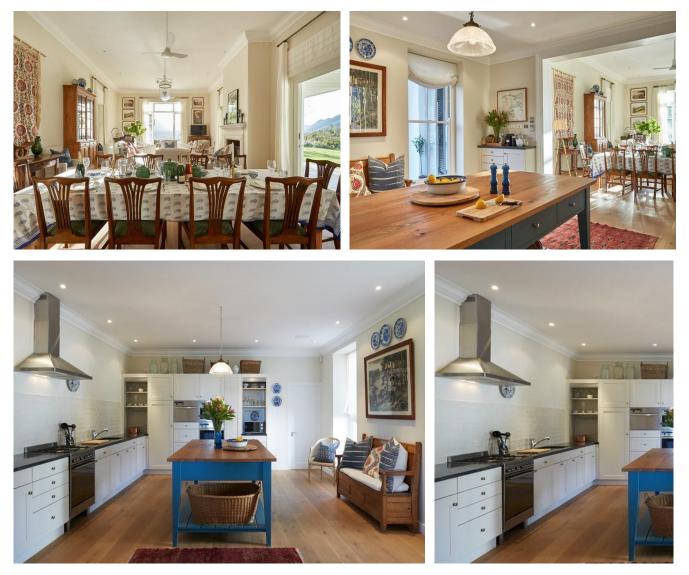

#### **Manor House**

High ceilings, French doors and traditional sash windows allow the panoramic views of the Franschoek vineyards and mountains to filter through to every corner. Oak-floored open plan living and dining areas which flows through the farmhouse kitchen and onto the wrap-around terrace. A gourmet kitchen is fully equipped with all modern conveniences.

# **Features and Facilities**

| Kitchen/Catering: Two Miele Gas hob-electric<br>oven / Two Fridge-Freezer / Miele<br>steamer/warming drawer / Kettle / Toaster /<br>Nespresso / Dishwasher / Separate scullery /<br>Ice machine | Laundry Facilities: Washing machine / Tumble<br>drier / Ironing board and Iron / Clothes line |
|-------------------------------------------------------------------------------------------------------------------------------------------------------------------------------------------------|-----------------------------------------------------------------------------------------------|
| Indoor: Dining seating 12/ Air-con / Heaters /<br>Fans / Fireplace / Bed Linen / Towels                                                                                                         | Media: TV / DStv (satellite channels) / Ipad<br>docking station/ Wi-Fi                        |
| Outdoor: Heated Swimming pool 12m x 6m /<br>Sun loungers / Outdoor seating / Outdoor<br>dining / Beach Towels / BBQ Facilities / Wood-<br>fire / Gas braai                                      | Children: No swimming pool safety feature /<br>Open lake                                      |