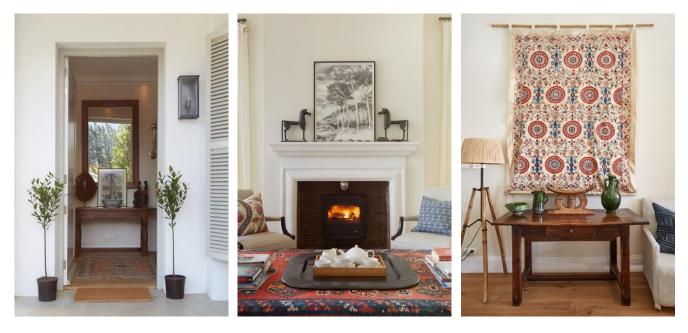

#### **Manor House**

High ceilings, French doors and traditional sash windows allow the panoramic views of the Franschoek vineyards and mountains to filter through to every corner. Oak-floored open plan living and dining areas which flows through the farmhouse kitchen and onto the wrap-around terrace. A gourmet kitchen is fully equipped with all modern conveniences.

#### Leisure

This villa is designed for entertaining in a relaxed, luxuriuous and inviting environment. The sparkling swimming pool and sun loungers in front of the pool room is the perfect spot to catch up on some reading. The Manor House's wrap around terrace is perfectly equipped with a pizza oven and wood-burning barbeque.