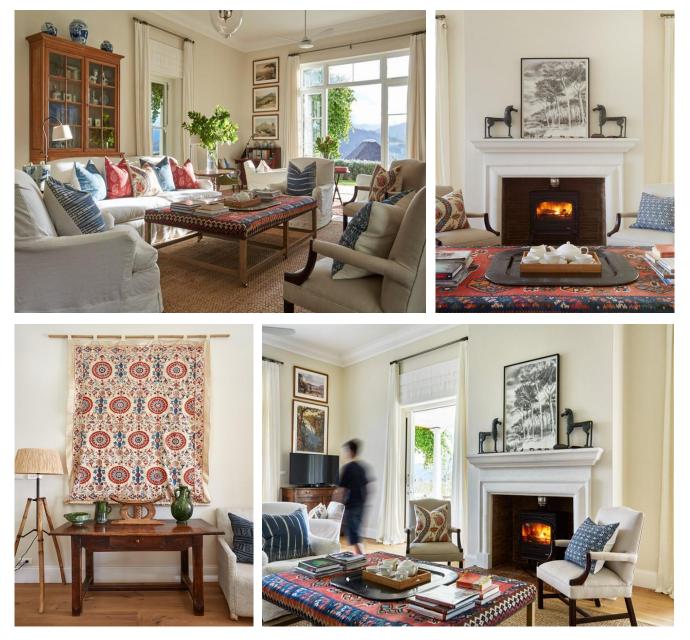

#### **Manor House**

High ceilings, French doors and traditional sash windows allow the panoramic views of the Franschoek vineyards and mountains to filter through to every corner. Oak-floored open plan living and dining areas which flows through the farmhouse kitchen and onto the wrap-around terrace. A gourmet kitchen is fully equipped with all modern conveniences.