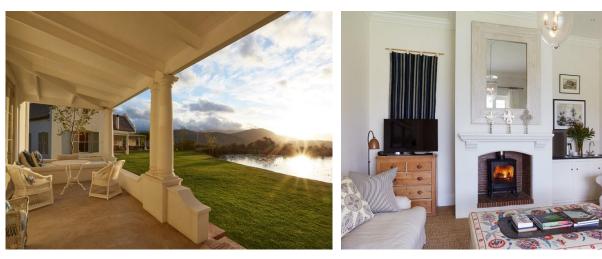

#### **Manor House**

High ceilings, French doors and traditional sash windows allow the panoramic views of the Franschoek vineyards and mountains to filter through to every corner. Oak-floored open plan living and dining areas which flows through the farmhouse kitchen and onto the wrap-around terrace. A gourmet kitchen is fully equipped with all modern conveniences.

#### Leisure

This villa is designed for entertaining in a relaxed, luxuriuous and inviting environment. The sparkling swimming pool and sun loungers in front of the pool room is the perfect spot to catch up on some reading. The Manor House's wrap around terrace is perfectly equipped with a pizza oven and wood-burning barbeque.