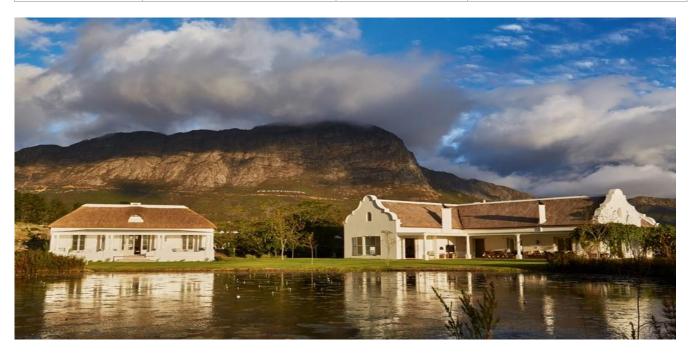

#### **Summary**

Enjoy 360-degree views of Franschoek's vineyard-studded valley and mountains. La Cotte is an incredible villa with everything you could possibly need for a tranquil retreat. A contemporary Cape vernacular villa with thatched roof, lime-washed gables, antique-style French shutters and immaculately designed and decorated interiors with a relaxed farmhouse chic feel.

#### **Manor House**

High ceilings, French doors and traditional sash windows allow the panoramic views of the Franschoek vineyards and mountains to filter through to every corner. Oak-floored open plan living and dining areas which flows through the farmhouse kitchen and onto the wrap-around terrace. A gourmet kitchen is fully equipped with all modern conveniences.