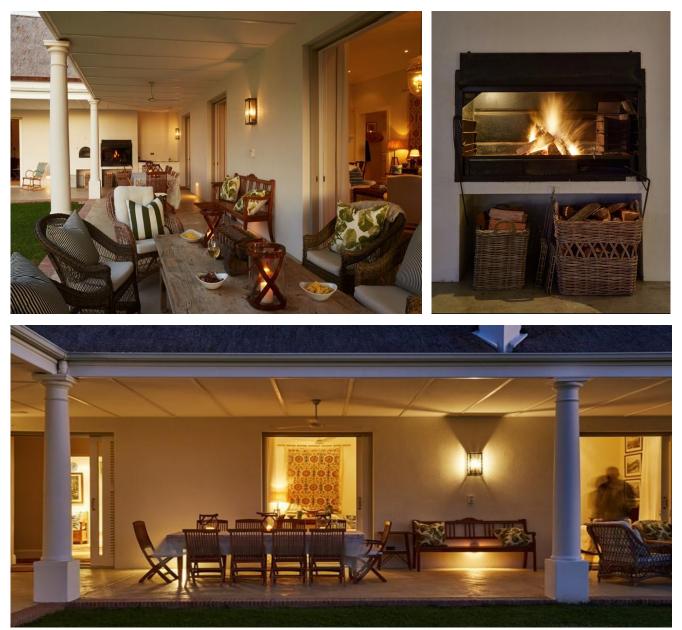

#### **Manor House**

High ceilings, French doors and traditional sash windows allow the panoramic views of the Franschoek vineyards and mountains to filter through to every corner. Oak-floored open plan living and dining areas which flows through the farmhouse kitchen and onto the wrap-around terrace. A gourmet kitchen is fully equipped with all modern conveniences.

#### Leisure

This villa is designed for entertaining in a relaxed, luxuriuous and inviting environment. The sparkling swimming pool and sun loungers in front of the pool room is the perfect spot to catch up on some reading. The Manor House's wrap around terrace is perfectly equipped with a pizza oven and wood-burning barbeque.

# **Features and Facilities**

| Kitchen/Catering: Two Miele Gas hob-electric<br>oven / Two Fridge-Freezer / Miele<br>steamer/warming drawer / Kettle / Toaster /<br>Nespresso / Dishwasher / Separate scullery /<br>Ice machine | Laundry Facilities: Washing machine / Tumble<br>drier / Ironing board and Iron / Clothes line |
|-------------------------------------------------------------------------------------------------------------------------------------------------------------------------------------------------|-----------------------------------------------------------------------------------------------|
| Indoor: Dining seating 12/ Air-con / Heaters /<br>Fans / Fireplace / Bed Linen / Towels                                                                                                         | Media: TV / DStv (satellite channels) / Ipad<br>docking station/ Wi-Fi                        |
| Outdoor: Heated Swimming pool 12m x 6m /<br>Sun loungers / Outdoor seating / Outdoor<br>dining / Beach Towels / BBQ Facilities / Wood-<br>fire / Gas braai                                      | Children: No swimming pool safety feature /<br>Open lake                                      |