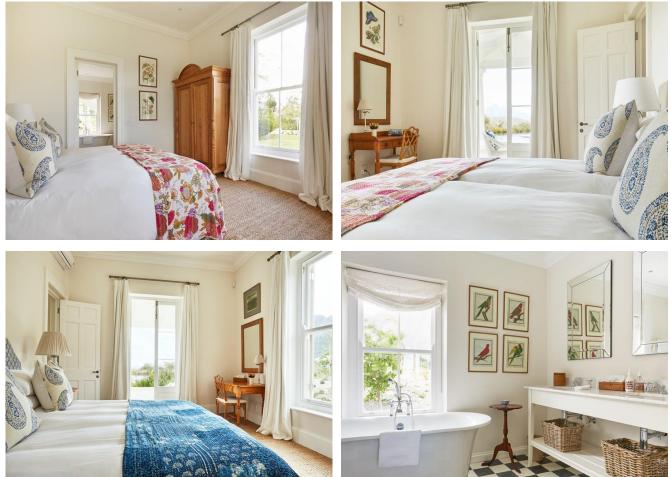

## Bedrooms & Bathrooms - Manor House

| Bedroom 1  | Four poster King size bed with en-suite bathroom. Air-conditioning and ceiling fan.                                       |  |  |
|------------|---------------------------------------------------------------------------------------------------------------------------|--|--|
| Bedroom 2  | King size bed (can be converted to Twin beds on request) with en-suite bathroom. Air-conditioning and ceiling fan.        |  |  |
| Bedroom 3  | King size bed (can be converted to Twin beds on request) with en-suite bathroom. Air-conditioning and ceiling fan.        |  |  |
| Bedroom 4  | Bunk beds (sleeps 4 children). Air-conditioning and ceiling fan.                                                          |  |  |
| Bathroom 1 | En-suite to bedroom 1 with free-standing bath, supersize shower, double vanity. Heated towel rail and underfloor heating. |  |  |
| Bathroom 2 | En-suite to bedroom 2 with free-standing bath, supersize shower, double vanity. Heated towel rail and underfloor heating. |  |  |
| Bathroom 3 | En-suite to bedroom 3 with free-standing bath, supersize shower, double vanity. Heated towel rail and underfloor heating. |  |  |

# Manor House (Sleeps 6)