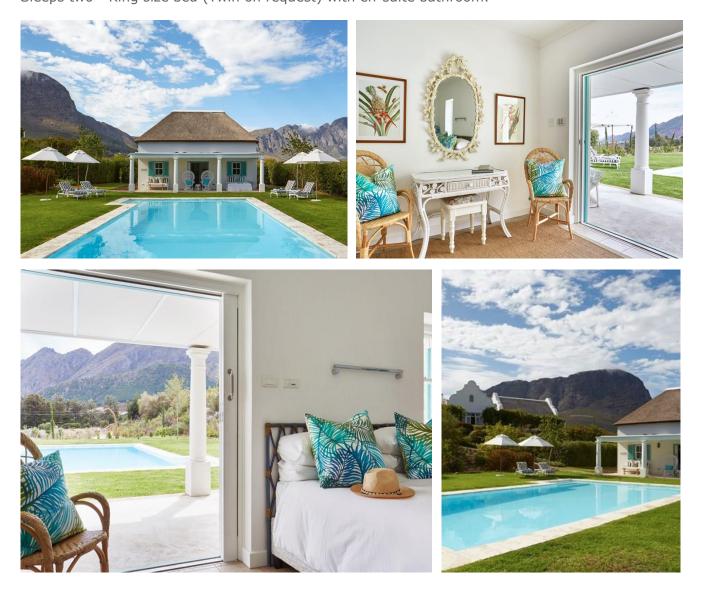

### Pool Room (Sleeps 2)

The pool room can double as a pool house or an additional guest cottage. Fully equipped with a sauna, shower-room and bathroom as well as a tea/coffee station. Sleeps two - King size bed (Twin on request) with en-suite bathroom.

#### Leisure

This villa is designed for entertaining in a relaxed, luxuriuous and inviting environment. The sparkling swimming pool and sun loungers in front of the pool room is the perfect spot to catch up on some reading. The Manor House's wrap around terrace is perfectly equipped with a pizza oven and wood-burning barbeque.