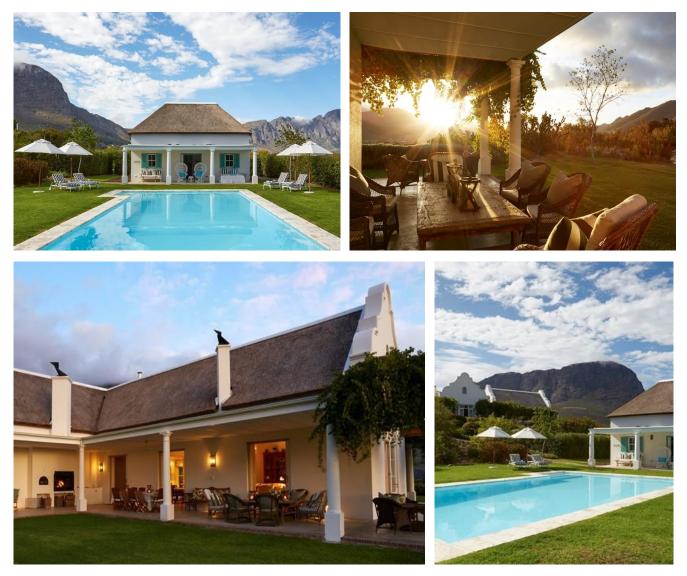

#### Leisure

This villa is designed for entertaining in a relaxed, luxuriuous and inviting environment. The sparkling swimming pool and sun loungers in front of the pool room is the perfect spot to catch up on some reading. The Manor House's wrap around terrace is perfectly equipped with a pizza oven and wood-burning barbeque.

### Pool Room (Sleeps 2)

The pool room can double as a pool house or an additional guest cottage. Fully equipped with a sauna, shower-room and bathroom as well as a tea/coffee station. Sleeps two - King size bed (Twin on request) with en-suite bathroom.

# **Features and Facilities**

| Kitchen/Catering: Two Miele Gas hob-electric<br>oven / Two Fridge-Freezer / Miele<br>steamer/warming drawer / Kettle / Toaster /<br>Nespresso / Dishwasher / Separate scullery /<br>Ice machine | Laundry Facilities: Washing machine / Tumble<br>drier / Ironing board and Iron / Clothes line |
|-------------------------------------------------------------------------------------------------------------------------------------------------------------------------------------------------|-----------------------------------------------------------------------------------------------|
| Indoor: Dining seating 12/ Air-con / Heaters /<br>Fans / Fireplace / Bed Linen / Towels                                                                                                         | Media: TV / DStv (satellite channels) / Ipad<br>docking station/ Wi-Fi                        |
| Outdoor: Heated Swimming pool 12m x 6m /<br>Sun loungers / Outdoor seating / Outdoor<br>dining / Beach Towels / BBQ Facilities / Wood-<br>fire / Gas braai                                      | Children: No swimming pool safety feature /<br>Open lake                                      |