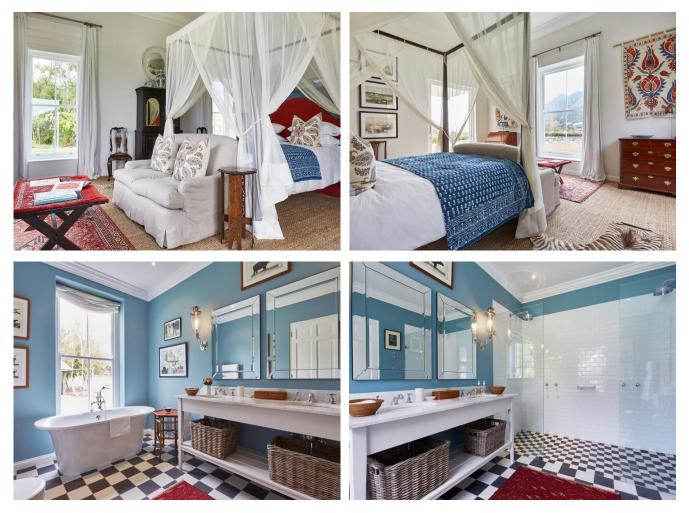

## Bedrooms & Bathrooms - Manor House

| Bedroom 1  | Four poster King size bed with en-suite bathroom. Air-conditioning and ceiling fan.                                       |  |  |
|------------|---------------------------------------------------------------------------------------------------------------------------|--|--|
| Bedroom 2  | King size bed (can be converted to Twin beds on request) with en-suite bathroom. Air-conditioning and ceiling fan.        |  |  |
| Bedroom 3  | King size bed (can be converted to Twin beds on request) with en-suite bathroom. Air-conditioning and ceiling fan.        |  |  |
| Bedroom 4  | Bunk beds (sleeps 4 children). Air-conditioning and ceiling fan.                                                          |  |  |
| Bathroom 1 | En-suite to bedroom 1 with free-standing bath, supersize shower, double vanity. Heated towel rail and underfloor heating. |  |  |
| Bathroom 2 | En-suite to bedroom 2 with free-standing bath, supersize shower, double vanity. Heated towel rail and underfloor heating. |  |  |
| Bathroom 3 | En-suite to bedroom 3 with free-standing bath, supersize shower, double vanity. Heated towel rail and underfloor heating. |  |  |

# Manor House (Sleeps 6)