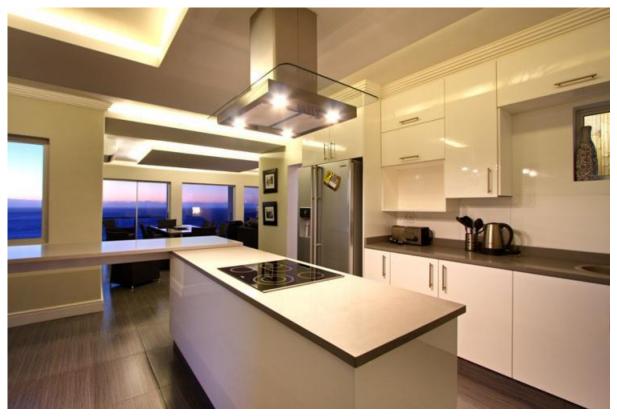

The front entrance opens into the middle level, which has a large entertainment area, luxurious couches, large gas fireplace and 8 seater black glass dining room table. Large glass sliding doors open up onto the middle level terrace. Two of the bedrooms are also on this level, both enjoying private balconies overlooking the ocean.