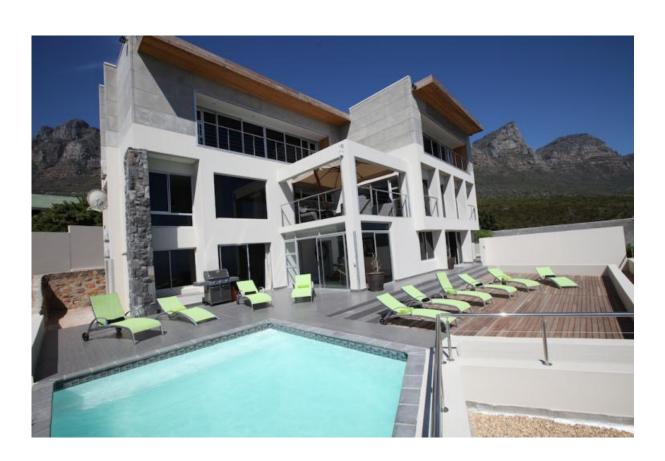

## **APOSTLE EDGE**

Apostles Edge is a newly constructed, luxurious 6 bedroom Villa situated at the end of a quiet cul-de-sac on the mountain's edge of Camps Bay.

The property is structured across three levels, each with breathtaking mountain and ocean views. Modern furnishings and designer touches set this property apart.

The two bedrooms on the lower level open onto the ground floor terrace with a pool and woodendeck. There is a gas barbecue and bar area with a 42" plasma television with full satellite TV as well as sun loungers on the terrace perfect for sunbathing.