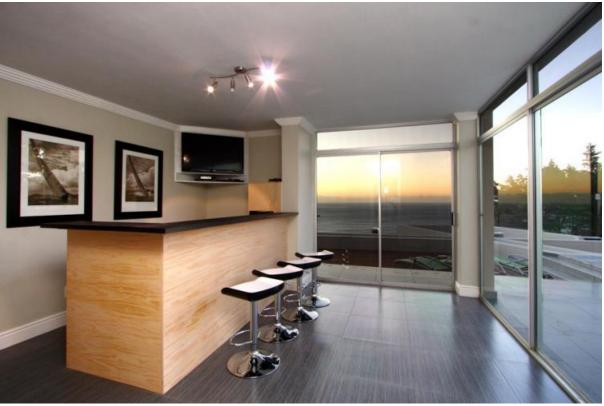

The front entrance opens into the middle level, which has a large entertainment area, luxurious couches, large gas fireplace and 8 seater black glass dining room table. Large glass sliding doors open up onto the middle level terrace. Two of the bedrooms are also on this level, both enjoying private balconies overlooking the ocean.