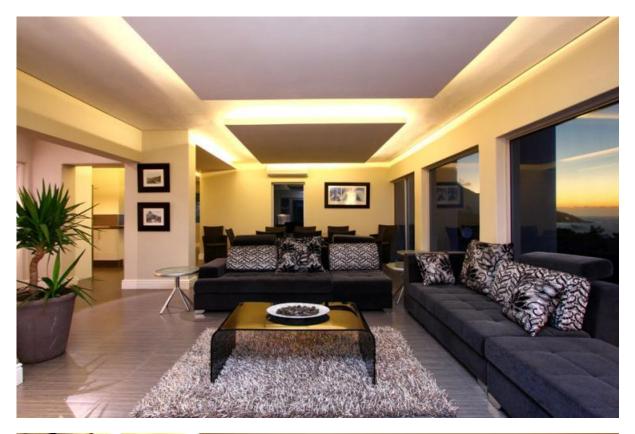

The front entrance opens into the middle level, which has a large entertainment area, luxurious couches, large gas fireplace and 8 seater black glass dining room table. Large glass sliding doors open up onto the middle level terrace. Two of the bedrooms are also on this level, both enjoying private balconies overlooking the ocean.