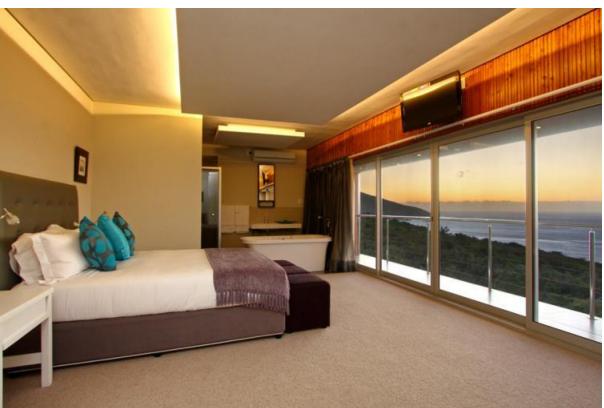

All bedrooms are sea facing and have their own en suite bathrooms. There are two rooms on each level. All rooms are beautifully furnished, with 5 of 6 rooms having air-conditioning. All rooms have plasma screen TV's, double beds and spacious wardrobes.

The front entrance opens into the middle level, which has a large entertainment area, luxurious couches, large gas fireplace and 8 seater black glass dining room table. Large glass sliding doors open up onto the middle level terrace. Two of the bedrooms are also on this level, both enjoying private balconies overlooking the ocean.