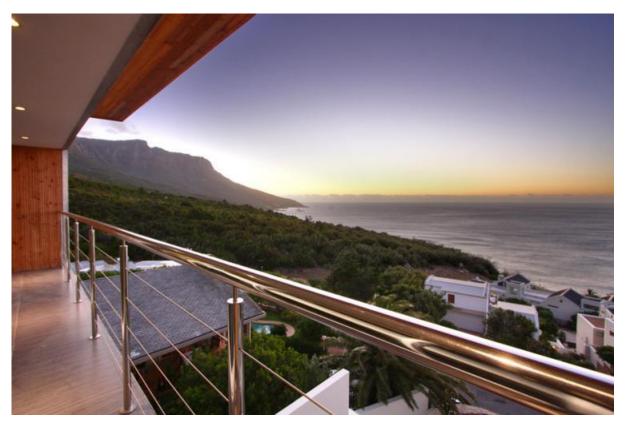

## **APOSTLE EDGE**

Apostles Edge is a newly constructed, luxurious 6 bedroom Villa situated at the end of a quiet cul-de-sac on the mountain's edge of Camps Bay.

The property is structured across three levels, each with breathtaking mountain and ocean views. Modern furnishings and designer touches set this property apart.

The front entrance opens into the middle level, which has a large entertainment area, luxurious couches, large gas fireplace and 8 seater black glass dining room table. Large glass sliding doors open up onto the middle level terrace. Two of the bedrooms are also on this level, both enjoying private balconies overlooking the ocean.