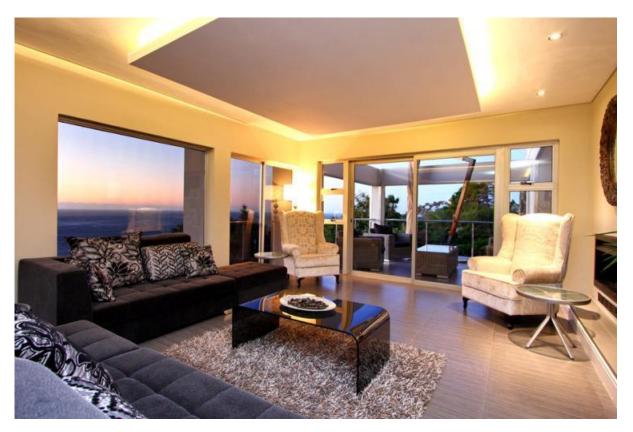

The front entrance opens into the middle level, which has a large entertainment area, luxurious couches, large gas fireplace and 8 seater black glass dining room table. Large glass sliding doors open up onto the middle level terrace. Two of the bedrooms are also on this level, both enjoying private balconies overlooking the ocean.