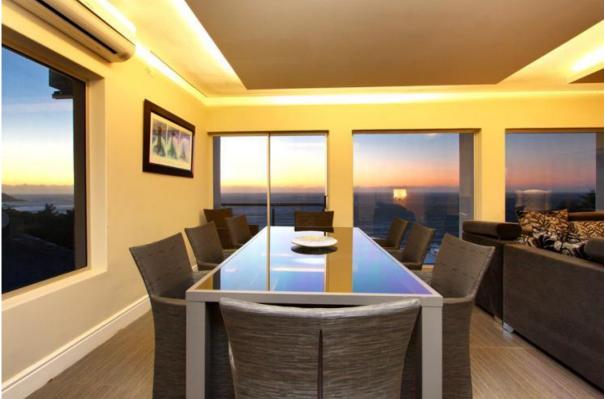

The front entrance opens into the middle level, which has a large entertainment area, luxurious couches, large gas fireplace and 8 seater black glass dining room table. Large glass sliding doors open up onto the middle level terrace. Two of the bedrooms are also on this level, both enjoying private balconies overlooking the ocean.