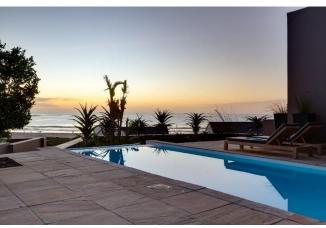

### Summary

Steps away from the beach, with its elevated position, this home offers spectacular sweeping sea views across Kommetjie's beautiful Longbeach. An infinity pool in the front of the house completes a picture-perfect scene. Simple, yet elegant and stylishly furnished, Gannet Close is a wonderful choice for a summer holiday with friends or family who love an outdoor lifestyle.

#### Leisure

Wake up to the smell of the ocean and enjoy long Summer's days on the beach. The sunny pool area with its stunning views and alfresco dining options is most definitely the heart of this holiday home. Spending some time relaxing on one of the pool loungers followed by cocktails and dinner under the stars is the order of the day at Gannet Close. Longbeach is within walking distance, and the village of Kommetjie with its quaint shops and restaurants is a short drive away. Whilst on holiday here, why not take a trip to Slangkop Lighthouse, visit one of the local breweries or coffee shops, learn to surf or feel the wind in your hair as you go horse riding on the beach.