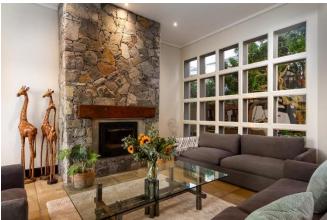

#### Living

The open plan kitchen/dining area has large sliding doors which lead out onto the pool and entertainment area. A cosy formal lounge with stone clad fireplace and large comfy sofas is located at the front entrance of the home. A TV lounge and relaxation area with fireplace and large covered patio is located upstairs and is a great spot for sundowners. The fully equipped kitchen is an entertainer's dream.

#### **Features and Facilities**

| reatures and racinti |                                                                                                                                                                                                                     |  |
|----------------------|---------------------------------------------------------------------------------------------------------------------------------------------------------------------------------------------------------------------|--|
| Kitchen/Catering:    | <ul> <li>Gas hob-electric oven</li> <li>Fridge-Freezer</li> <li>Microwave Oven</li> <li>Kettle</li> <li>Toaster</li> <li>Coffee maker</li> <li>Dishwasher</li> <li>Separate scullery</li> <li>Bar Fridge</li> </ul> |  |
| Laundry Facilities:  | <ul> <li>Washing machine</li> <li>Tumble drier</li> <li>Ironing board and Iron</li> <li>Clothes line</li> </ul>                                                                                                     |  |
| Indoor:              | <ul> <li>Dining seating for 8 guests</li> <li>Fireplace</li> <li>Bed Linen</li> <li>Towels</li> <li>Underfloor Heating in Bathrooms and Bedrooms</li> <li>Heating and Cooling Aircon (Kitchen)</li> </ul>           |  |
| Media:               | <ul><li>TV</li><li>Wi-Fi internet</li></ul>                                                                                                                                                                         |  |
| Outdoor:             | <ul> <li>Swimming pool</li> <li>Sun loungers</li> <li>Parasol</li> <li>Outdoor dining</li> <li>Beach Towels</li> <li>BBQ Facilities</li> </ul>                                                                      |  |
| Safety remarks:      | <ul><li>Swimming pool with no pool safety feature</li><li>High drop-offs to be aware of</li></ul>                                                                                                                   |  |
| Parking:             | <ul><li>Garage Available</li><li>Off-street parking behind automated gate</li></ul>                                                                                                                                 |  |
| Security:            | <ul> <li>Fully enclosed property</li> <li>Alarm, Beams, Connected to armed response</li> </ul>                                                                                                                      |  |
| Loadshedding:        | <ul> <li>Solar, Batteries and Inverter</li> <li>UPS for Modem (Wi-Fi)</li> <li>Gas Cooker</li> <li>Lighting</li> <li>Heat generating appliances not to be used during loadshedding</li> </ul>                       |  |