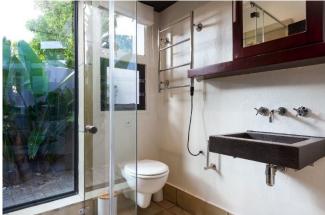

### **Bedrooms & Bathrooms**

| Bedroom 1  | Sea facing master bedroom with king size bed, en-suite bathroom, sea views. Private deck with seating and outside shower    |  |  |
|------------|-----------------------------------------------------------------------------------------------------------------------------|--|--|
| Bedroom 2  | Double bed with en-suite bathroom                                                                                           |  |  |
| Bedroom 3  | Double bed with dedicated bathroom                                                                                          |  |  |
| Bedroom 4  | Single bed with en-suite bathroom                                                                                           |  |  |
| Bathroom 1 | Feature bath with sea views adjacent to bed, separate shower and toilet, double basins with mirrors opposite dressing area. |  |  |
| Bathroom 2 | En-suite to bedroom 2, with shower, basin and toilet                                                                        |  |  |
| Bathroom 3 | En-suite to bedroom 3, with shower, basin and toilet                                                                        |  |  |
| Bathroom 4 | En-suite to bedroom 4, with shower, basin and toilet                                                                        |  |  |