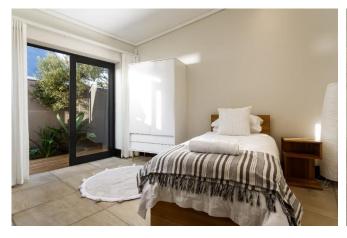

### **Bedrooms & Bathrooms**

| Bedroom 1  | Sea facing master bedroom with king size bed, en-suite bathroom, sea views. Private deck with seating and outside shower    |  |  |
|------------|-----------------------------------------------------------------------------------------------------------------------------|--|--|
| Bedroom 2  | Double bed with en-suite bathroom                                                                                           |  |  |
| Bedroom 3  | Double bed with dedicated bathroom                                                                                          |  |  |
| Bedroom 4  | Single bed with en-suite bathroom                                                                                           |  |  |
| Bathroom 1 | Feature bath with sea views adjacent to bed, separate shower and toilet, double basins with mirrors opposite dressing area. |  |  |
| Bathroom 2 | En-suite to bedroom 2, with shower, basin and toilet                                                                        |  |  |
| Bathroom 3 | En-suite to bedroom 3, with shower, basin and toilet                                                                        |  |  |
| Bathroom 4 | En-suite to bedroom 4, with shower, basin and toilet                                                                        |  |  |