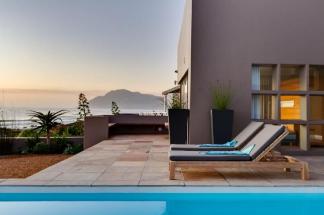

### Summary

Steps away from the beach, with its elevated position, this home offers spectacular sweeping sea views across Kommetjie's beautiful Longbeach. An infinity pool in the front of the house completes a picture-perfect scene. Simple, yet elegant and stylishly furnished, Gannet Close is a wonderful choice for a summer holiday with friends or family who love an outdoor lifestyle.

#### Leisure

Wake up to the smell of the ocean and enjoy long Summer's days on the beach. The sunny pool area with its stunning views and alfresco dining options is most definitely the heart of this holiday home. Spending some time relaxing on one of the pool loungers followed by cocktails and dinner under the stars is the order of the day at Gannet Close. Longbeach is within walking distance, and the village of Kommetjie with its quaint shops and restaurants is a short drive away. Whilst on holiday here, why not take a trip to Slangkop Lighthouse, visit one of the local breweries or coffee shops, learn to surf or feel the wind in your hair as you go horse riding on the beach.