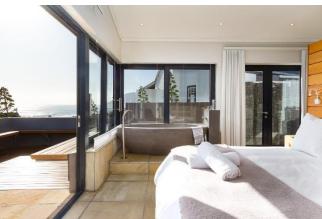

### **Bedrooms & Bathrooms**

| Bedroom 1  | Sea facing master bedroom with king size bed, en-suite bathroom, sea views. Private deck with seating and outside shower    |  |  |
|------------|-----------------------------------------------------------------------------------------------------------------------------|--|--|
| Bedroom 2  | Double bed with en-suite bathroom                                                                                           |  |  |
| Bedroom 3  | Double bed with dedicated bathroom                                                                                          |  |  |
| Bedroom 4  | Single bed with en-suite bathroom                                                                                           |  |  |
| Bathroom 1 | Feature bath with sea views adjacent to bed, separate shower and toilet, double basins with mirrors opposite dressing area. |  |  |
| Bathroom 2 | En-suite to bedroom 2, with shower, basin and toilet                                                                        |  |  |
| Bathroom 3 | En-suite to bedroom 3, with shower, basin and toilet                                                                        |  |  |
| Bathroom 4 | En-suite to bedroom 4, with shower, basin and toilet                                                                        |  |  |