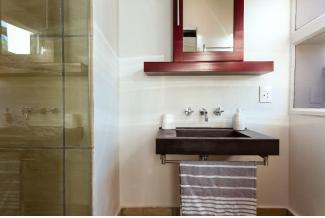

### **Bedrooms & Bathrooms**

| Bedroom 1  | Sea facing master bedroom with king size bed, en-suite bathroom, sea views. Private deck with seating and outside shower    |  |  |
|------------|-----------------------------------------------------------------------------------------------------------------------------|--|--|
| Bedroom 2  | Double bed with en-suite bathroom                                                                                           |  |  |
| Bedroom 3  | Double bed with dedicated bathroom                                                                                          |  |  |
| Bedroom 4  | Single bed with en-suite bathroom                                                                                           |  |  |
| Bathroom 1 | Feature bath with sea views adjacent to bed, separate shower and toilet, double basins with mirrors opposite dressing area. |  |  |
| Bathroom 2 | En-suite to bedroom 2, with shower, basin and toilet                                                                        |  |  |
| Bathroom 3 | En-suite to bedroom 3, with shower, basin and toilet                                                                        |  |  |
| Bathroom 4 | En-suite to bedroom 4, with shower, basin and toilet                                                                        |  |  |