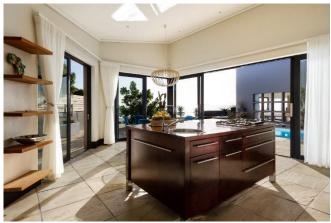

#### Living

The open plan kitchen/dining area has large sliding doors which lead out onto the pool and entertainment area. A cosy formal lounge with stone clad fireplace and large comfy sofas is located at the front entrance of the home. A TV lounge and relaxation area with fireplace and large covered patio is located upstairs and is a great spot for sundowners. The fully equipped kitchen is an entertainer's dream.

#### **Features and Facilities**

| reatures and racinti |                                                                                                                                                                                                                     |  |
|----------------------|---------------------------------------------------------------------------------------------------------------------------------------------------------------------------------------------------------------------|--|
| Kitchen/Catering:    | <ul> <li>Gas hob-electric oven</li> <li>Fridge-Freezer</li> <li>Microwave Oven</li> <li>Kettle</li> <li>Toaster</li> <li>Coffee maker</li> <li>Dishwasher</li> <li>Separate scullery</li> <li>Bar Fridge</li> </ul> |  |
| Laundry Facilities:  | <ul> <li>Washing machine</li> <li>Tumble drier</li> <li>Ironing board and Iron</li> <li>Clothes line</li> </ul>                                                                                                     |  |
| Indoor:              | <ul> <li>Dining seating for 8 guests</li> <li>Fireplace</li> <li>Bed Linen</li> <li>Towels</li> <li>Underfloor Heating in Bathrooms and Bedrooms</li> <li>Heating and Cooling Aircon (Kitchen)</li> </ul>           |  |
| Media:               | <ul><li>TV</li><li>Wi-Fi internet</li></ul>                                                                                                                                                                         |  |
| Outdoor:             | <ul> <li>Swimming pool</li> <li>Sun loungers</li> <li>Parasol</li> <li>Outdoor dining</li> <li>Beach Towels</li> <li>BBQ Facilities</li> </ul>                                                                      |  |
| Safety remarks:      | <ul><li>Swimming pool with no pool safety feature</li><li>High drop-offs to be aware of</li></ul>                                                                                                                   |  |
| Parking:             | <ul><li>Garage Available</li><li>Off-street parking behind automated gate</li></ul>                                                                                                                                 |  |
| Security:            | <ul> <li>Fully enclosed property</li> <li>Alarm, Beams, Connected to armed response</li> </ul>                                                                                                                      |  |
| Loadshedding:        | <ul> <li>Solar, Batteries and Inverter</li> <li>UPS for Modem (Wi-Fi)</li> <li>Gas Cooker</li> <li>Lighting</li> <li>Heat generating appliances not to be used during loadshedding</li> </ul>                       |  |