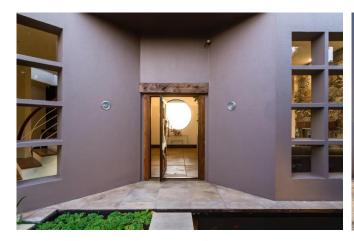

#### Living

The open plan kitchen/dining area has large sliding doors which lead out onto the pool and entertainment area. A cosy formal lounge with stone clad fireplace and large comfy sofas is located at the front entrance of the home. A TV lounge and relaxation area with fireplace and large covered patio is located upstairs and is a great spot for sundowners. The fully equipped kitchen is an entertainer's dream.