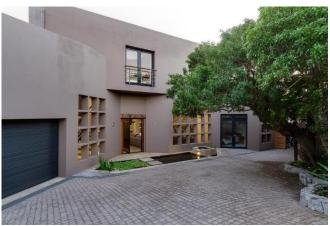

#### **Features and Facilities**

| reatures and racinti |                                                                                                                                                                                                                     |  |
|----------------------|---------------------------------------------------------------------------------------------------------------------------------------------------------------------------------------------------------------------|--|
| Kitchen/Catering:    | <ul> <li>Gas hob-electric oven</li> <li>Fridge-Freezer</li> <li>Microwave Oven</li> <li>Kettle</li> <li>Toaster</li> <li>Coffee maker</li> <li>Dishwasher</li> <li>Separate scullery</li> <li>Bar Fridge</li> </ul> |  |
| Laundry Facilities:  | <ul> <li>Washing machine</li> <li>Tumble drier</li> <li>Ironing board and Iron</li> <li>Clothes line</li> </ul>                                                                                                     |  |
| Indoor:              | <ul> <li>Dining seating for 8 guests</li> <li>Fireplace</li> <li>Bed Linen</li> <li>Towels</li> <li>Underfloor Heating in Bathrooms and Bedrooms</li> <li>Heating and Cooling Aircon (Kitchen)</li> </ul>           |  |
| Media:               | <ul><li>TV</li><li>Wi-Fi internet</li></ul>                                                                                                                                                                         |  |
| Outdoor:             | <ul> <li>Swimming pool</li> <li>Sun loungers</li> <li>Parasol</li> <li>Outdoor dining</li> <li>Beach Towels</li> <li>BBQ Facilities</li> </ul>                                                                      |  |
| Safety remarks:      | <ul><li>Swimming pool with no pool safety feature</li><li>High drop-offs to be aware of</li></ul>                                                                                                                   |  |
| Parking:             | <ul><li>Garage Available</li><li>Off-street parking behind automated gate</li></ul>                                                                                                                                 |  |
| Security:            | <ul> <li>Fully enclosed property</li> <li>Alarm, Beams, Connected to armed response</li> </ul>                                                                                                                      |  |
| Loadshedding:        | <ul> <li>Solar, Batteries and Inverter</li> <li>UPS for Modem (Wi-Fi)</li> <li>Gas Cooker</li> <li>Lighting</li> <li>Heat generating appliances not to be used during loadshedding</li> </ul>                       |  |