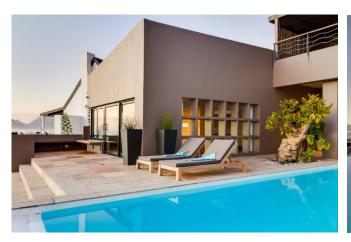

### Summary

Steps away from the beach, with its elevated position, this home offers spectacular sweeping sea views across Kommetjie's beautiful Longbeach. An infinity pool in the front of the house completes a picture-perfect scene. Simple, yet elegant and stylishly furnished, Gannet Close is a wonderful choice for a summer holiday with friends or family who love an outdoor lifestyle.

#### Leisure

Wake up to the smell of the ocean and enjoy long Summer's days on the beach. The sunny pool area with its stunning views and alfresco dining options is most definitely the heart of this holiday home. Spending some time relaxing on one of the pool loungers followed by cocktails and dinner under the stars is the order of the day at Gannet Close. Longbeach is within walking distance, and the village of Kommetjie with its quaint shops and restaurants is a short drive away. Whilst on holiday here, why not take a trip to Slangkop Lighthouse, visit one of the local breweries or coffee shops, learn to surf or feel the wind in your hair as you go horse riding on the beach.