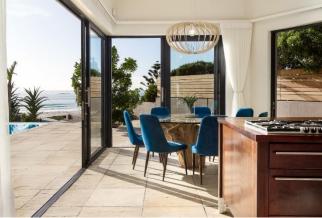

#### Living

The open plan kitchen/dining area has large sliding doors which lead out onto the pool and entertainment area. A cosy formal lounge with stone clad fireplace and large comfy sofas is located at the front entrance of the home. A TV lounge and relaxation area with fireplace and large covered patio is located upstairs and is a great spot for sundowners. The fully equipped kitchen is an entertainer's dream.

#### Leisure

Wake up to the smell of the ocean and enjoy long Summer's days on the beach. The sunny pool area with its stunning views and alfresco dining options is most definitely the heart of this holiday home. Spending some time relaxing on one of the pool loungers followed by cocktails and dinner under the stars is the order of the day at Gannet Close. Longbeach is within walking distance, and the village of Kommetjie with its quaint shops and restaurants is a short drive away. Whilst on holiday here, why not take a trip to Slangkop Lighthouse, visit one of the local breweries or coffee shops, learn to surf or feel the wind in your hair as you go horse riding on the beach.