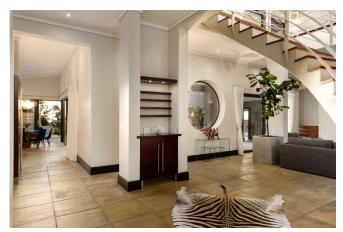

#### Living

The open plan kitchen/dining area has large sliding doors which lead out onto the pool and entertainment area. A cosy formal lounge with stone clad fireplace and large comfy sofas is located at the front entrance of the home. A TV lounge and relaxation area with fireplace and large covered patio is located upstairs and is a great spot for sundowners. The fully equipped kitchen is an entertainer's dream.