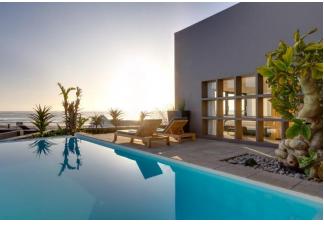

### Summary

Steps away from the beach, with its elevated position, this home offers spectacular sweeping sea views across Kommetjie's beautiful Longbeach. An infinity pool in the front of the house completes a picture-perfect scene. Simple, yet elegant and stylishly furnished, Gannet Close is a wonderful choice for a summer holiday with friends or family who love an outdoor lifestyle.

#### Leisure

Wake up to the smell of the ocean and enjoy long Summer's days on the beach. The sunny pool area with its stunning views and alfresco dining options is most definitely the heart of this holiday home. Spending some time relaxing on one of the pool loungers followed by cocktails and dinner under the stars is the order of the day at Gannet Close. Longbeach is within walking distance, and the village of Kommetjie with its quaint shops and restaurants is a short drive away. Whilst on holiday here, why not take a trip to Slangkop Lighthouse, visit one of the local breweries or coffee shops, learn to surf or feel the wind in your hair as you go horse riding on the beach.