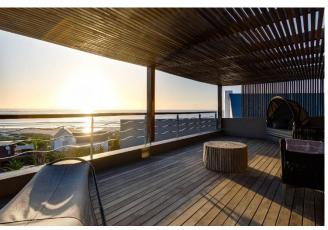

#### Living

The open plan kitchen/dining area has large sliding doors which lead out onto the pool and entertainment area. A cosy formal lounge with stone clad fireplace and large comfy sofas is located at the front entrance of the home. A TV lounge and relaxation area with fireplace and large covered patio is located upstairs and is a great spot for sundowners. The fully equipped kitchen is an entertainer's dream.

#### Leisure

Wake up to the smell of the ocean and enjoy long Summer's days on the beach. The sunny pool area with its stunning views and alfresco dining options is most definitely the heart of this holiday home. Spending some time relaxing on one of the pool loungers followed by cocktails and dinner under the stars is the order of the day at Gannet Close. Longbeach is within walking distance, and the village of Kommetjie with its quaint shops and restaurants is a short drive away. Whilst on holiday here, why not take a trip to Slangkop Lighthouse, visit one of the local breweries or coffee shops, learn to surf or feel the wind in your hair as you go horse riding on the beach.