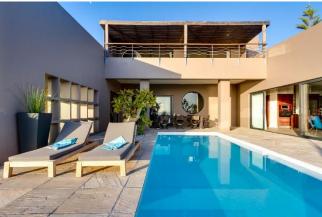

### Summary

Steps away from the beach, with its elevated position, this home offers spectacular sweeping sea views across Kommetjie's beautiful Longbeach. An infinity pool in the front of the house completes a picture-perfect scene. Simple, yet elegant and stylishly furnished, Gannet Close is a wonderful choice for a summer holiday with friends or family who love an outdoor lifestyle.

#### Leisure

Wake up to the smell of the ocean and enjoy long Summer's days on the beach. The sunny pool area with its stunning views and alfresco dining options is most definitely the heart of this holiday home. Spending some time relaxing on one of the pool loungers followed by cocktails and dinner under the stars is the order of the day at Gannet Close. Longbeach is within walking distance, and the village of Kommetjie with its quaint shops and restaurants is a short drive away. Whilst on holiday here, why not take a trip to Slangkop Lighthouse, visit one of the local breweries or coffee shops, learn to surf or feel the wind in your hair as you go horse riding on the beach.