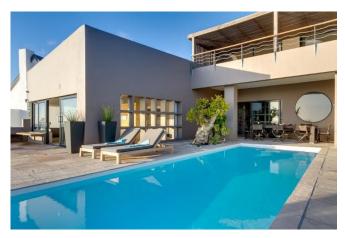

### Summary

Steps away from the beach, with its elevated position, this home offers spectacular sweeping sea views across Kommetjie's beautiful Longbeach. An infinity pool in the front of the house completes a picture-perfect scene. Simple, yet elegant and stylishly furnished, Gannet Close is a wonderful choice for a summer holiday with friends or family who love an outdoor lifestyle.

#### Leisure

Wake up to the smell of the ocean and enjoy long Summer's days on the beach. The sunny pool area with its stunning views and alfresco dining options is most definitely the heart of this holiday home. Spending some time relaxing on one of the pool loungers followed by cocktails and dinner under the stars is the order of the day at Gannet Close. Longbeach is within walking distance, and the village of Kommetjie with its quaint shops and restaurants is a short drive away. Whilst on holiday here, why not take a trip to Slangkop Lighthouse, visit one of the local breweries or coffee shops, learn to surf or feel the wind in your hair as you go horse riding on the beach.