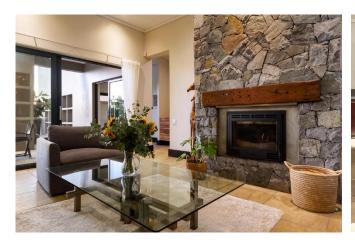

#### Living

The open plan kitchen/dining area has large sliding doors which lead out onto the pool and entertainment area. A cosy formal lounge with stone clad fireplace and large comfy sofas is located at the front entrance of the home. A TV lounge and relaxation area with fireplace and large covered patio is located upstairs and is a great spot for sundowners. The fully equipped kitchen is an entertainer's dream.