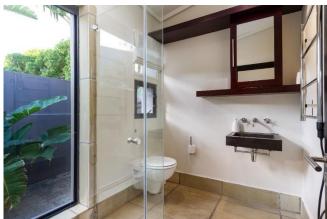

### **Bedrooms & Bathrooms**

| Bedroom 1  | Sea facing master bedroom with king size bed, en-suite bathroom, sea views. Private deck with seating and outside shower    |  |  |
|------------|-----------------------------------------------------------------------------------------------------------------------------|--|--|
| Bedroom 2  | Double bed with en-suite bathroom                                                                                           |  |  |
| Bedroom 3  | Double bed with dedicated bathroom                                                                                          |  |  |
| Bedroom 4  | Single bed with en-suite bathroom                                                                                           |  |  |
| Bathroom 1 | Feature bath with sea views adjacent to bed, separate shower and toilet, double basins with mirrors opposite dressing area. |  |  |
| Bathroom 2 | En-suite to bedroom 2, with shower, basin and toilet                                                                        |  |  |
| Bathroom 3 | En-suite to bedroom 3, with shower, basin and toilet                                                                        |  |  |
| Bathroom 4 | En-suite to bedroom 4, with shower, basin and toilet                                                                        |  |  |