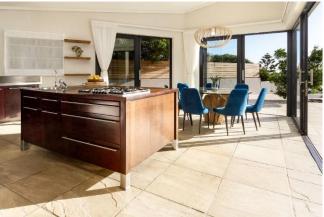

#### Living

The open plan kitchen/dining area has large sliding doors which lead out onto the pool and entertainment area. A cosy formal lounge with stone clad fireplace and large comfy sofas is located at the front entrance of the home. A TV lounge and relaxation area with fireplace and large covered patio is located upstairs and is a great spot for sundowners. The fully equipped kitchen is an entertainer's dream.

#### **Features and Facilities**

| reatures and racinti |                                                                                                                                                                                                                     |  |
|----------------------|---------------------------------------------------------------------------------------------------------------------------------------------------------------------------------------------------------------------|--|
| Kitchen/Catering:    | <ul> <li>Gas hob-electric oven</li> <li>Fridge-Freezer</li> <li>Microwave Oven</li> <li>Kettle</li> <li>Toaster</li> <li>Coffee maker</li> <li>Dishwasher</li> <li>Separate scullery</li> <li>Bar Fridge</li> </ul> |  |
| Laundry Facilities:  | <ul> <li>Washing machine</li> <li>Tumble drier</li> <li>Ironing board and Iron</li> <li>Clothes line</li> </ul>                                                                                                     |  |
| Indoor:              | <ul> <li>Dining seating for 8 guests</li> <li>Fireplace</li> <li>Bed Linen</li> <li>Towels</li> <li>Underfloor Heating in Bathrooms and Bedrooms</li> <li>Heating and Cooling Aircon (Kitchen)</li> </ul>           |  |
| Media:               | <ul><li>TV</li><li>Wi-Fi internet</li></ul>                                                                                                                                                                         |  |
| Outdoor:             | <ul> <li>Swimming pool</li> <li>Sun loungers</li> <li>Parasol</li> <li>Outdoor dining</li> <li>Beach Towels</li> <li>BBQ Facilities</li> </ul>                                                                      |  |
| Safety remarks:      | <ul><li>Swimming pool with no pool safety feature</li><li>High drop-offs to be aware of</li></ul>                                                                                                                   |  |
| Parking:             | <ul><li>Garage Available</li><li>Off-street parking behind automated gate</li></ul>                                                                                                                                 |  |
| Security:            | <ul> <li>Fully enclosed property</li> <li>Alarm, Beams, Connected to armed response</li> </ul>                                                                                                                      |  |
| Loadshedding:        | <ul> <li>Solar, Batteries and Inverter</li> <li>UPS for Modem (Wi-Fi)</li> <li>Gas Cooker</li> <li>Lighting</li> <li>Heat generating appliances not to be used during loadshedding</li> </ul>                       |  |