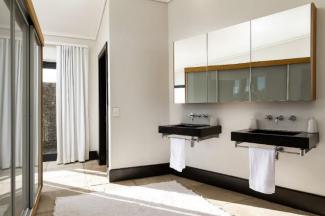

### **Bedrooms & Bathrooms**

| Bedroom 1  | Sea facing master bedroom with king size bed, en-suite bathroom, sea views. Private deck with seating and outside shower    |  |  |
|------------|-----------------------------------------------------------------------------------------------------------------------------|--|--|
| Bedroom 2  | Double bed with en-suite bathroom                                                                                           |  |  |
| Bedroom 3  | Double bed with dedicated bathroom                                                                                          |  |  |
| Bedroom 4  | Single bed with en-suite bathroom                                                                                           |  |  |
| Bathroom 1 | Feature bath with sea views adjacent to bed, separate shower and toilet, double basins with mirrors opposite dressing area. |  |  |
| Bathroom 2 | En-suite to bedroom 2, with shower, basin and toilet                                                                        |  |  |
| Bathroom 3 | En-suite to bedroom 3, with shower, basin and toilet                                                                        |  |  |
| Bathroom 4 | En-suite to bedroom 4, with shower, basin and toilet                                                                        |  |  |