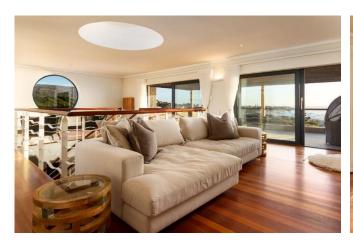

#### Living

The open plan kitchen/dining area has large sliding doors which lead out onto the pool and entertainment area. A cosy formal lounge with stone clad fireplace and large comfy sofas is located at the front entrance of the home. A TV lounge and relaxation area with fireplace and large covered patio is located upstairs and is a great spot for sundowners. The fully equipped kitchen is an entertainer's dream.