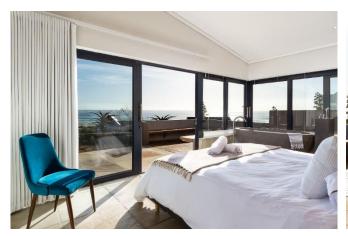

### **Bedrooms & Bathrooms**

| Bedroom 1  | Sea facing master bedroom with king size bed, en-suite bathroom, sea views. Private deck with seating and outside shower    |  |  |
|------------|-----------------------------------------------------------------------------------------------------------------------------|--|--|
| Bedroom 2  | Double bed with en-suite bathroom                                                                                           |  |  |
| Bedroom 3  | Double bed with dedicated bathroom                                                                                          |  |  |
| Bedroom 4  | Single bed with en-suite bathroom                                                                                           |  |  |
| Bathroom 1 | Feature bath with sea views adjacent to bed, separate shower and toilet, double basins with mirrors opposite dressing area. |  |  |
| Bathroom 2 | En-suite to bedroom 2, with shower, basin and toilet                                                                        |  |  |
| Bathroom 3 | En-suite to bedroom 3, with shower, basin and toilet                                                                        |  |  |
| Bathroom 4 | En-suite to bedroom 4, with shower, basin and toilet                                                                        |  |  |