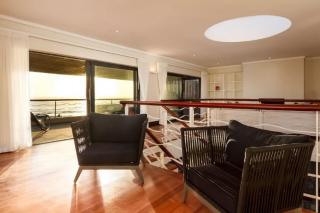

#### Living

The open plan kitchen/dining area has large sliding doors which lead out onto the pool and entertainment area. A cosy formal lounge with stone clad fireplace and large comfy sofas is located at the front entrance of the home. A TV lounge and relaxation area with fireplace and large covered patio is located upstairs and is a great spot for sundowners. The fully equipped kitchen is an entertainer's dream.