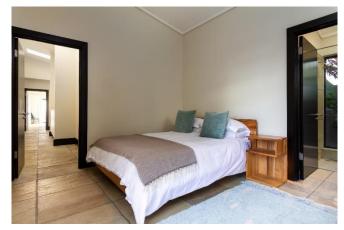

### **Bedrooms & Bathrooms**

| Bedroom 1  | Sea facing master bedroom with king size bed, en-suite bathroom, sea views. Private deck with seating and outside shower    |  |  |
|------------|-----------------------------------------------------------------------------------------------------------------------------|--|--|
| Bedroom 2  | Double bed with en-suite bathroom                                                                                           |  |  |
| Bedroom 3  | Double bed with dedicated bathroom                                                                                          |  |  |
| Bedroom 4  | Single bed with en-suite bathroom                                                                                           |  |  |
| Bathroom 1 | Feature bath with sea views adjacent to bed, separate shower and toilet, double basins with mirrors opposite dressing area. |  |  |
| Bathroom 2 | En-suite to bedroom 2, with shower, basin and toilet                                                                        |  |  |
| Bathroom 3 | En-suite to bedroom 3, with shower, basin and toilet                                                                        |  |  |
| Bathroom 4 | En-suite to bedroom 4, with shower, basin and toilet                                                                        |  |  |