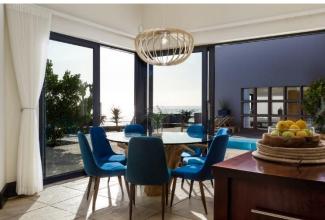

#### Living

The open plan kitchen/dining area has large sliding doors which lead out onto the pool and entertainment area. A cosy formal lounge with stone clad fireplace and large comfy sofas is located at the front entrance of the home. A TV lounge and relaxation area with fireplace and large covered patio is located upstairs and is a great spot for sundowners. The fully equipped kitchen is an entertainer's dream.

#### Leisure

Wake up to the smell of the ocean and enjoy long Summer's days on the beach. The sunny pool area with its stunning views and alfresco dining options is most definitely the heart of this holiday home. Spending some time relaxing on one of the pool loungers followed by cocktails and dinner under the stars is the order of the day at Gannet Close. Longbeach is within walking distance, and the village of Kommetjie with its quaint shops and restaurants is a short drive away. Whilst on holiday here, why not take a trip to Slangkop Lighthouse, visit one of the local breweries or coffee shops, learn to surf or feel the wind in your hair as you go horse riding on the beach.

#### **Features and Facilities**

| reatures and racinti |                                                                                                                                                                                                                     |  |
|----------------------|---------------------------------------------------------------------------------------------------------------------------------------------------------------------------------------------------------------------|--|
| Kitchen/Catering:    | <ul> <li>Gas hob-electric oven</li> <li>Fridge-Freezer</li> <li>Microwave Oven</li> <li>Kettle</li> <li>Toaster</li> <li>Coffee maker</li> <li>Dishwasher</li> <li>Separate scullery</li> <li>Bar Fridge</li> </ul> |  |
| Laundry Facilities:  | <ul> <li>Washing machine</li> <li>Tumble drier</li> <li>Ironing board and Iron</li> <li>Clothes line</li> </ul>                                                                                                     |  |
| Indoor:              | <ul> <li>Dining seating for 8 guests</li> <li>Fireplace</li> <li>Bed Linen</li> <li>Towels</li> <li>Underfloor Heating in Bathrooms and Bedrooms</li> <li>Heating and Cooling Aircon (Kitchen)</li> </ul>           |  |
| Media:               | <ul><li>TV</li><li>Wi-Fi internet</li></ul>                                                                                                                                                                         |  |
| Outdoor:             | <ul> <li>Swimming pool</li> <li>Sun loungers</li> <li>Parasol</li> <li>Outdoor dining</li> <li>Beach Towels</li> <li>BBQ Facilities</li> </ul>                                                                      |  |
| Safety remarks:      | <ul><li>Swimming pool with no pool safety feature</li><li>High drop-offs to be aware of</li></ul>                                                                                                                   |  |
| Parking:             | <ul><li>Garage Available</li><li>Off-street parking behind automated gate</li></ul>                                                                                                                                 |  |
| Security:            | <ul> <li>Fully enclosed property</li> <li>Alarm, Beams, Connected to armed response</li> </ul>                                                                                                                      |  |
| Loadshedding:        | <ul> <li>Solar, Batteries and Inverter</li> <li>UPS for Modem (Wi-Fi)</li> <li>Gas Cooker</li> <li>Lighting</li> <li>Heat generating appliances not to be used during loadshedding</li> </ul>                       |  |