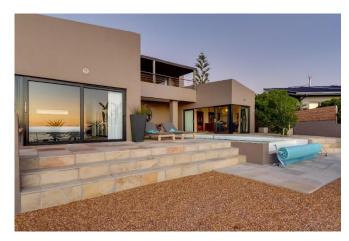

### Summary

Steps away from the beach, with its elevated position, this home offers spectacular sweeping sea views across Kommetjie's beautiful Longbeach. An infinity pool in the front of the house completes a picture-perfect scene. Simple, yet elegant and stylishly furnished, Gannet Close is a wonderful choice for a summer holiday with friends or family who love an outdoor lifestyle.

#### Living

The open plan kitchen/dining area has large sliding doors which lead out onto the pool and entertainment area. A cosy formal lounge with stone clad fireplace and large comfy sofas is located at the front entrance of the home. A TV lounge and relaxation area with fireplace and large covered patio is located upstairs and is a great spot for sundowners. The fully equipped kitchen is an entertainer's dream.