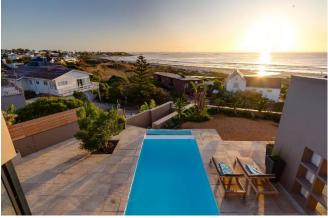

### Summary

Steps away from the beach, with its elevated position, this home offers spectacular sweeping sea views across Kommetjie's beautiful Longbeach. An infinity pool in the front of the house completes a picture-perfect scene. Simple, yet elegant and stylishly furnished, Gannet Close is a wonderful choice for a summer holiday with friends or family who love an outdoor lifestyle.

#### Leisure

Wake up to the smell of the ocean and enjoy long Summer's days on the beach. The sunny pool area with its stunning views and alfresco dining options is most definitely the heart of this holiday home. Spending some time relaxing on one of the pool loungers followed by cocktails and dinner under the stars is the order of the day at Gannet Close. Longbeach is within walking distance, and the village of Kommetjie with its quaint shops and restaurants is a short drive away. Whilst on holiday here, why not take a trip to Slangkop Lighthouse, visit one of the local breweries or coffee shops, learn to surf or feel the wind in your hair as you go horse riding on the beach.