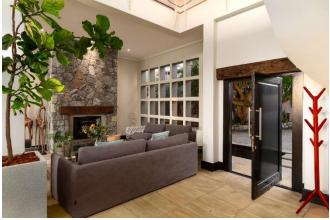

#### Living

The open plan kitchen/dining area has large sliding doors which lead out onto the pool and entertainment area. A cosy formal lounge with stone clad fireplace and large comfy sofas is located at the front entrance of the home. A TV lounge and relaxation area with fireplace and large covered patio is located upstairs and is a great spot for sundowners. The fully equipped kitchen is an entertainer's dream.