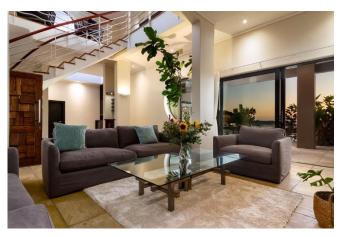

#### Living

The open plan kitchen/dining area has large sliding doors which lead out onto the pool and entertainment area. A cosy formal lounge with stone clad fireplace and large comfy sofas is located at the front entrance of the home. A TV lounge and relaxation area with fireplace and large covered patio is located upstairs and is a great spot for sundowners. The fully equipped kitchen is an entertainer's dream.