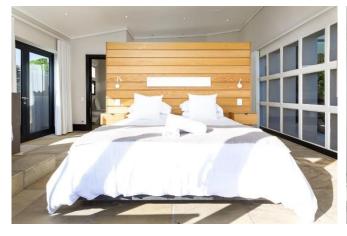

### **Bedrooms & Bathrooms**

| Bedroom 1  | Sea facing master bedroom with king size bed, en-suite bathroom, sea views. Private deck with seating and outside shower    |  |  |
|------------|-----------------------------------------------------------------------------------------------------------------------------|--|--|
| Bedroom 2  | Double bed with en-suite bathroom                                                                                           |  |  |
| Bedroom 3  | Double bed with dedicated bathroom                                                                                          |  |  |
| Bedroom 4  | Single bed with en-suite bathroom                                                                                           |  |  |
| Bathroom 1 | Feature bath with sea views adjacent to bed, separate shower and toilet, double basins with mirrors opposite dressing area. |  |  |
| Bathroom 2 | En-suite to bedroom 2, with shower, basin and toilet                                                                        |  |  |
| Bathroom 3 | En-suite to bedroom 3, with shower, basin and toilet                                                                        |  |  |
| Bathroom 4 | En-suite to bedroom 4, with shower, basin and toilet                                                                        |  |  |