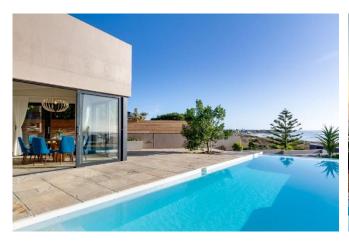

### Summary

Steps away from the beach, with its elevated position, this home offers spectacular sweeping sea views across Kommetjie's beautiful Longbeach. An infinity pool in the front of the house completes a picture-perfect scene. Simple, yet elegant and stylishly furnished, Gannet Close is a wonderful choice for a summer holiday with friends or family who love an outdoor lifestyle.

#### Leisure

Wake up to the smell of the ocean and enjoy long Summer's days on the beach. The sunny pool area with its stunning views and alfresco dining options is most definitely the heart of this holiday home. Spending some time relaxing on one of the pool loungers followed by cocktails and dinner under the stars is the order of the day at Gannet Close. Longbeach is within walking distance, and the village of Kommetjie with its quaint shops and restaurants is a short drive away. Whilst on holiday here, why not take a trip to Slangkop Lighthouse, visit one of the local breweries or coffee shops, learn to surf or feel the wind in your hair as you go horse riding on the beach.