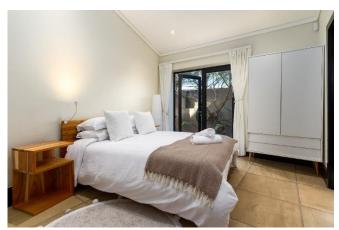

### **Bedrooms & Bathrooms**

| Bedroom 1  | Sea facing master bedroom with king size bed, en-suite bathroom, sea views. Private deck with seating and outside shower    |  |  |
|------------|-----------------------------------------------------------------------------------------------------------------------------|--|--|
| Bedroom 2  | Double bed with en-suite bathroom                                                                                           |  |  |
| Bedroom 3  | Double bed with dedicated bathroom                                                                                          |  |  |
| Bedroom 4  | Single bed with en-suite bathroom                                                                                           |  |  |
| Bathroom 1 | Feature bath with sea views adjacent to bed, separate shower and toilet, double basins with mirrors opposite dressing area. |  |  |
| Bathroom 2 | En-suite to bedroom 2, with shower, basin and toilet                                                                        |  |  |
| Bathroom 3 | En-suite to bedroom 3, with shower, basin and toilet                                                                        |  |  |
| Bathroom 4 | En-suite to bedroom 4, with shower, basin and toilet                                                                        |  |  |