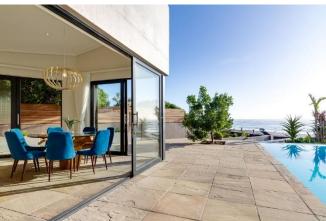

#### Living

The open plan kitchen/dining area has large sliding doors which lead out onto the pool and entertainment area. A cosy formal lounge with stone clad fireplace and large comfy sofas is located at the front entrance of the home. A TV lounge and relaxation area with fireplace and large covered patio is located upstairs and is a great spot for sundowners. The fully equipped kitchen is an entertainer's dream.

#### Leisure

Wake up to the smell of the ocean and enjoy long Summer's days on the beach. The sunny pool area with its stunning views and alfresco dining options is most definitely the heart of this holiday home. Spending some time relaxing on one of the pool loungers followed by cocktails and dinner under the stars is the order of the day at Gannet Close. Longbeach is within walking distance, and the village of Kommetjie with its quaint shops and restaurants is a short drive away. Whilst on holiday here, why not take a trip to Slangkop Lighthouse, visit one of the local breweries or coffee shops, learn to surf or feel the wind in your hair as you go horse riding on the beach.