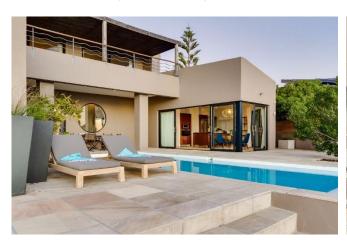

### Summary

Steps away from the beach, with its elevated position, this home offers spectacular sweeping sea views across Kommetjie's beautiful Longbeach. An infinity pool in the front of the house completes a picture-perfect scene. Simple, yet elegant and stylishly furnished, Gannet Close is a wonderful choice for a summer holiday with friends or family who love an outdoor lifestyle.

#### Leisure

Wake up to the smell of the ocean and enjoy long Summer's days on the beach. The sunny pool area with its stunning views and alfresco dining options is most definitely the heart of this holiday home. Spending some time relaxing on one of the pool loungers followed by cocktails and dinner under the stars is the order of the day at Gannet Close. Longbeach is within walking distance, and the village of Kommetjie with its quaint shops and restaurants is a short drive away. Whilst on holiday here, why not take a trip to Slangkop Lighthouse, visit one of the local breweries or coffee shops, learn to surf or feel the wind in your hair as you go horse riding on the beach.