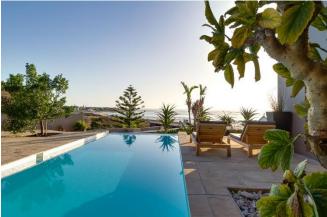

### Summary

Steps away from the beach, with its elevated position, this home offers spectacular sweeping sea views across Kommetjie's beautiful Longbeach. An infinity pool in the front of the house completes a picture-perfect scene. Simple, yet elegant and stylishly furnished, Gannet Close is a wonderful choice for a summer holiday with friends or family who love an outdoor lifestyle.

#### Leisure

Wake up to the smell of the ocean and enjoy long Summer's days on the beach. The sunny pool area with its stunning views and alfresco dining options is most definitely the heart of this holiday home. Spending some time relaxing on one of the pool loungers followed by cocktails and dinner under the stars is the order of the day at Gannet Close. Longbeach is within walking distance, and the village of Kommetjie with its quaint shops and restaurants is a short drive away. Whilst on holiday here, why not take a trip to Slangkop Lighthouse, visit one of the local breweries or coffee shops, learn to surf or feel the wind in your hair as you go horse riding on the beach.