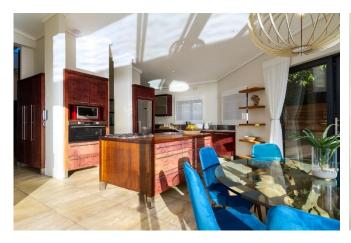

#### Living

The open plan kitchen/dining area has large sliding doors which lead out onto the pool and entertainment area. A cosy formal lounge with stone clad fireplace and large comfy sofas is located at the front entrance of the home. A TV lounge and relaxation area with fireplace and large covered patio is located upstairs and is a great spot for sundowners. The fully equipped kitchen is an entertainer's dream.

#### **Features and Facilities**

| reatures and racinti |                                                                                                                                                                                                                     |  |
|----------------------|---------------------------------------------------------------------------------------------------------------------------------------------------------------------------------------------------------------------|--|
| Kitchen/Catering:    | <ul> <li>Gas hob-electric oven</li> <li>Fridge-Freezer</li> <li>Microwave Oven</li> <li>Kettle</li> <li>Toaster</li> <li>Coffee maker</li> <li>Dishwasher</li> <li>Separate scullery</li> <li>Bar Fridge</li> </ul> |  |
| Laundry Facilities:  | <ul> <li>Washing machine</li> <li>Tumble drier</li> <li>Ironing board and Iron</li> <li>Clothes line</li> </ul>                                                                                                     |  |
| Indoor:              | <ul> <li>Dining seating for 8 guests</li> <li>Fireplace</li> <li>Bed Linen</li> <li>Towels</li> <li>Underfloor Heating in Bathrooms and Bedrooms</li> <li>Heating and Cooling Aircon (Kitchen)</li> </ul>           |  |
| Media:               | <ul><li>TV</li><li>Wi-Fi internet</li></ul>                                                                                                                                                                         |  |
| Outdoor:             | <ul> <li>Swimming pool</li> <li>Sun loungers</li> <li>Parasol</li> <li>Outdoor dining</li> <li>Beach Towels</li> <li>BBQ Facilities</li> </ul>                                                                      |  |
| Safety remarks:      | <ul><li>Swimming pool with no pool safety feature</li><li>High drop-offs to be aware of</li></ul>                                                                                                                   |  |
| Parking:             | <ul><li>Garage Available</li><li>Off-street parking behind automated gate</li></ul>                                                                                                                                 |  |
| Security:            | <ul> <li>Fully enclosed property</li> <li>Alarm, Beams, Connected to armed response</li> </ul>                                                                                                                      |  |
| Loadshedding:        | <ul> <li>Solar, Batteries and Inverter</li> <li>UPS for Modem (Wi-Fi)</li> <li>Gas Cooker</li> <li>Lighting</li> <li>Heat generating appliances not to be used during loadshedding</li> </ul>                       |  |