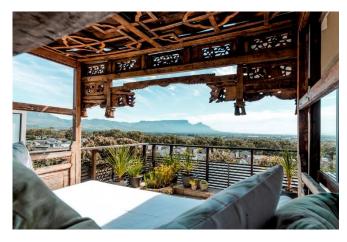

#### **Summary**

Private family home with stunning garden, pool and entertaining area set within the sought after Stonehurst estate. Fire pit and gas braai. Uninterrupted views of Table Mountain looking down over Tokai and Constantia.

#### Living

Open plan, multi-level spaces filled with light. Fully equipped kitchen. Modern with hints of the Eastern décor. Spacious, light and warm. There is a family room with TV as well as a lounge. Stunning Tibetan day bed with gorgeous views. Best for morning coffee and sundowners.