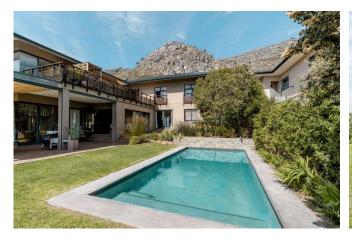

#### **Summary**

Private family home with stunning garden, pool and entertaining area set within the sought after Stonehurst estate. Fire pit and gas braai. Uninterrupted views of Table Mountain looking down over Tokai and Constantia.

#### Features and Facilities

| Features and Faciliti | es es establishment de la company de la comp |  |
|-----------------------|--------------------------------------------------------------------------------------------------------------------------------------------------------------------------------------------------------------------------------------------------------------------------------------------------------------------------------------------------------------------------------------------------------------------------------------------------------------------------------------------------------------------------------------------------------------------------------------------------------------------------------------------------------------------------------------------------------------------------------------------------------------------------------------------------------------------------------------------------------------------------------------------------------------------------------------------------------------------------------------------------------------------------------------------------------------------------------------------------------------------------------------------------------------------------------------------------------------------------------------------------------------------------------------------------------------------------------------------------------------------------------------------------------------------------------------------------------------------------------------------------------------------------------------------------------------------------------------------------------------------------------------------------------------------------------------------------------------------------------------------------------------------------------------------------------------------------------------------------------------------------------------------------------------------------------------------------------------------------------------------------------------------------------------------------------------------------------------------------------------------------------|--|
| Kitchen/Catering:     | <ul> <li>Gas hob-electric oven</li> <li>Fridge-Freezer</li> <li>Microwave Oven</li> <li>Kettle</li> <li>Toaster</li> <li>Coffee maker</li> <li>Dishwasher</li> <li>Separate scullery</li> </ul>                                                                                                                                                                                                                                                                                                                                                                                                                                                                                                                                                                                                                                                                                                                                                                                                                                                                                                                                                                                                                                                                                                                                                                                                                                                                                                                                                                                                                                                                                                                                                                                                                                                                                                                                                                                                                                                                                                                                |  |
| Laundry Facilities:   | <ul> <li>Washing machine (no drier)</li> <li>Ironing board and Iron</li> <li>Clothes line</li> </ul>                                                                                                                                                                                                                                                                                                                                                                                                                                                                                                                                                                                                                                                                                                                                                                                                                                                                                                                                                                                                                                                                                                                                                                                                                                                                                                                                                                                                                                                                                                                                                                                                                                                                                                                                                                                                                                                                                                                                                                                                                           |  |
| Indoor:               | <ul> <li>Dining seating for 10 guests</li> <li>Breakfast counter seating 4</li> <li>Fans</li> <li>Fireplace</li> <li>Bed Linen</li> <li>Towels</li> </ul>                                                                                                                                                                                                                                                                                                                                                                                                                                                                                                                                                                                                                                                                                                                                                                                                                                                                                                                                                                                                                                                                                                                                                                                                                                                                                                                                                                                                                                                                                                                                                                                                                                                                                                                                                                                                                                                                                                                                                                      |  |
| Media:                | <ul><li>TV's with Netflix</li><li>Sonos Music system</li><li>Fast uncapped Wi-Fi</li></ul>                                                                                                                                                                                                                                                                                                                                                                                                                                                                                                                                                                                                                                                                                                                                                                                                                                                                                                                                                                                                                                                                                                                                                                                                                                                                                                                                                                                                                                                                                                                                                                                                                                                                                                                                                                                                                                                                                                                                                                                                                                     |  |
| Outdoor:              | Swimming pool                                                                                                                                                                                                                                                                                                                                                                                                                                                                                                                                                                                                                                                                                                                                                                                                                                                                                                                                                                                                                                                                                                                                                                                                                                                                                                                                                                                                                                                                                                                                                                                                                                                                                                                                                                                                                                                                                                                                                                                                                                                                                                                  |  |