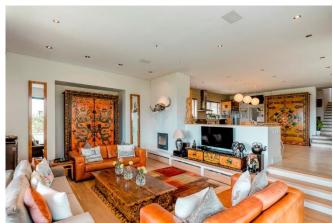

#### Living

Open plan, multi-level spaces filled with light. Fully equipped kitchen. Modern with hints of the Eastern décor. Spacious, light and warm. There is a family room with TV as well as a lounge. Stunning Tibetan day bed with gorgeous views. Best for morning coffee and sundowners.