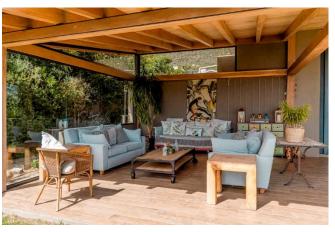

#### Living

Open plan, multi-level spaces filled with light. Fully equipped kitchen. Modern with hints of the Eastern décor. Spacious, light and warm. There is a family room with TV as well as a lounge. Stunning Tibetan day bed with gorgeous views. Best for morning coffee and sundowners.