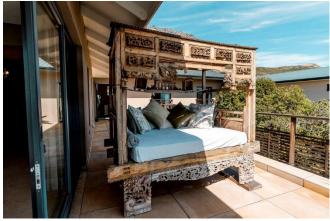

#### Living

Open plan, multi-level spaces filled with light. Fully equipped kitchen. Modern with hints of the Eastern décor. Spacious, light and warm. There is a family room with TV as well as a lounge. Stunning Tibetan day bed with gorgeous views. Best for morning coffee and sundowners.