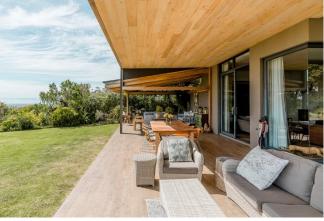

#### **Summary**

Private family home with stunning garden, pool and entertaining area set within the sought after Stonehurst estate. Fire pit and gas braai. Uninterrupted views of Table Mountain looking down over Tokai and Constantia.

#### Living

Open plan, multi-level spaces filled with light. Fully equipped kitchen. Modern with hints of the Eastern décor. Spacious, light and warm. There is a family room with TV as well as a lounge. Stunning Tibetan day bed with gorgeous views. Best for morning coffee and sundowners.