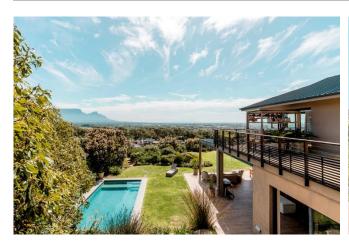

#### **Summary**

Private family home with stunning garden, pool and entertaining area set within the sought after Stonehurst estate. Fire pit and gas braai. Uninterrupted views of Table Mountain looking down over Tokai and Constantia.

#### Living

Open plan, multi-level spaces filled with light. Fully equipped kitchen. Modern with hints of the Eastern décor. Spacious, light and warm. There is a family room with TV as well as a lounge. Stunning Tibetan day bed with gorgeous views. Best for morning coffee and sundowners.