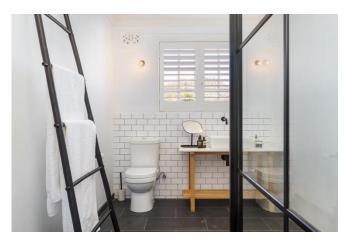

| Bedroom 4  | Large bedroom with King size modern four poster bed. This is a second master bedroom with doors leading to the patio. En-suite bathroom. |
|------------|------------------------------------------------------------------------------------------------------------------------------------------|
| Bathroom 1 | En-suite to bedroom 1 with dressing room with basin and separate shower, basin and toilet.                                               |
| Bathroom 2 | Services bedroom 2 & 3 with shower, basin and separate toilet.                                                                           |
| Bathroom 3 | En-suite to bedroom 4 with shower, basin and toilet.                                                                                     |