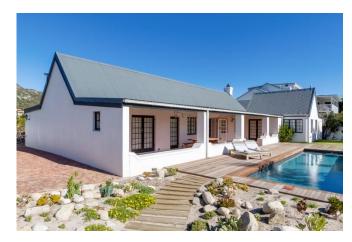

#### Waves - Long Beach, Kommetjie, Cape Town

| Sleeps    | 8 | Pool  | Private 10m lap pool |
|-----------|---|-------|----------------------|
| Bedrooms  | 4 | Views | Sea and mountain     |
| Bathrooms | 3 | Beach | ± 10 meters          |

#### **Summary**

This beautifully renovated beach house in Kommetjie is just a few steps from the white sands and turquoise waters of Long Beach and its world renowned surf break. The elegant and tasteful décor with a beachy ambience sets the scene for a relaxing seaside holiday. Imagine morning beach walks, long sunny days spent in the ocean and evenings on the patio beside the pool enjoying the sunset and a glass of fine Cape wine. "Waves" is perfect for a family holiday. Waves is equipped with a solar system which provides seamless power supply to the house\*.

#### Leisure

Step through the private little gate and walk ten metres to the white sands of Long Beach. Enjoy long sunny days swimming in the turquoise ocean, dips in the private swimming pool and evening walks at sunset. Relax on the patio beside the pool with a glass of the finest Cape wine and dine el fresco on warm Summer's evenings. Everything in the charming seaside village of Kommetjie is within walking distance and Cape Town's most renowned sightseeing attractions are all within a short drive.