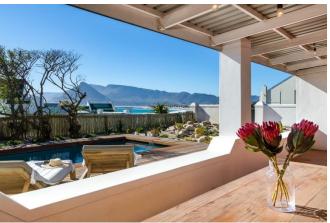

#### **Summary**

This beautifully renovated beach house in Kommetjie is just a few steps from the white sands and turquoise waters of Long Beach and its world renowned surf break. The elegant and tasteful décor with a beachy ambience sets the scene for a relaxing seaside holiday. Imagine morning beach walks, long sunny days spent in the ocean and evenings on the patio beside the pool enjoying the sunset and a glass of fine Cape wine. "Waves" is perfect for a family holiday. Waves is equipped with a solar system which provides seamless power supply to the house\*.

#### Leisure

Step through the private little gate and walk ten metres to the white sands of Long Beach. Enjoy long sunny days swimming in the turquoise ocean, dips in the private swimming pool and evening walks at sunset. Relax on the patio beside the pool with a glass of the finest Cape wine and dine el fresco on warm Summer's evenings. Everything in the charming seaside village of Kommetjie is within walking distance and Cape Town's most renowned sightseeing attractions are all within a short drive.