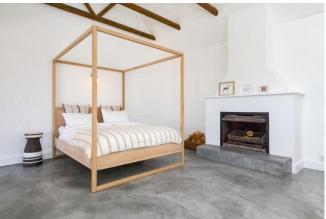

#### **Bedrooms & Bathrooms**

| Bedroom 1 | Beautiful big bedroom with Queen size modern four-poster bed. Light and spacious with a fireplace to create a cosy ambience on cool evenings. Designer lighting and double volume ceilings create a sense of grandeur in this inviting space. Cottage pain doors lead to the patio and garden. En-suite bathroom. |  |
|-----------|-------------------------------------------------------------------------------------------------------------------------------------------------------------------------------------------------------------------------------------------------------------------------------------------------------------------|--|
| Bedroom 2 | Light and spacious with Queen size bed.                                                                                                                                                                                                                                                                           |  |
| Bedroom 3 | Light and spacious with Queen size bed and door leading to the patio.                                                                                                                                                                                                                                             |  |