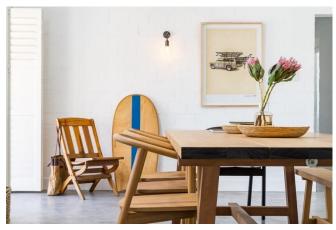

#### Living

High ceilings with exposed rafters and a monochromatic palette throughout give this villa a spacious and uncluttered feeling. It is the perfect setting to relax and soak in the sea air. High quality furnishings and facilities and attention to detail throughout, ensure a luxurious stay.

#### **Bedrooms & Bathrooms**

| Bedroom 1 | Beautiful big bedroom with Queen size modern four-poster bed. Light and spacious with a fireplace to create a cosy ambience on cool evenings. Designer lighting and double volume ceilings create a sense of grandeur in this inviting space. Cottage pain doors lead to the patio and garden. En-suite bathroom. |  |
|-----------|-------------------------------------------------------------------------------------------------------------------------------------------------------------------------------------------------------------------------------------------------------------------------------------------------------------------|--|
| Bedroom 2 | Light and spacious with Queen size bed.                                                                                                                                                                                                                                                                           |  |
| Bedroom 3 | Light and spacious with Queen size bed and door leading to the patio.                                                                                                                                                                                                                                             |  |