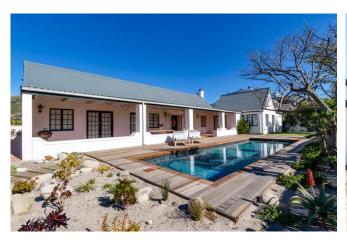

#### Waves - Long Beach, Kommetjie, Cape Town

| Sleeps    | 8 | Pool  | Private 10m lap pool |
|-----------|---|-------|----------------------|
| Bedrooms  | 4 | Views | Sea and mountain     |
| Bathrooms | 3 | Beach | ± 10 meters          |

#### **Summary**

This beautifully renovated beach house in Kommetjie is just a few steps from the white sands and turquoise waters of Long Beach and its world renowned surf break. The elegant and tasteful décor with a beachy ambience sets the scene for a relaxing seaside holiday. Imagine morning beach walks, long sunny days spent in the ocean and evenings on the patio beside the pool enjoying the sunset and a glass of fine Cape wine. "Waves" is perfect for a family holiday. Waves is equipped with a solar system which provides seamless power supply to the house\*.

#### Leisure

Step through the private little gate and walk ten metres to the white sands of Long Beach. Enjoy long sunny days swimming in the turquoise ocean, dips in the private swimming pool and evening walks at sunset. Relax on the patio beside the pool with a glass of the finest Cape wine and dine el fresco on warm Summer's evenings. Everything in the charming seaside village of Kommetjie is within walking distance and Cape Town's most renowned sightseeing attractions are all within a short drive.