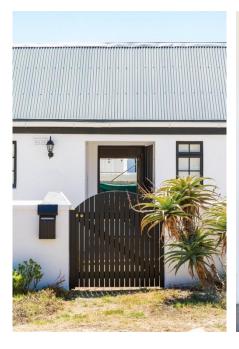

#### Waves - Long Beach, Kommetjie, Cape Town

| Sleeps    | 8 | Pool  | Private 10m lap pool |
|-----------|---|-------|----------------------|
| Bedrooms  | 4 | Views | Sea and mountain     |
| Bathrooms | 3 | Beach | ± 10 meters          |

#### **Summary**

This beautifully renovated beach house in Kommetjie is just a few steps from the white sands and turquoise waters of Long Beach and its world renowned surf break. The elegant and tasteful décor with a beachy ambience sets the scene for a relaxing seaside holiday. Imagine morning beach walks, long sunny days spent in the ocean and evenings on the patio beside the pool enjoying the sunset and a glass of fine Cape wine. "Waves" is perfect for a family holiday. Waves is equipped with a solar system which provides seamless power supply to the house\*.

#### Leisure

Step through the private little gate and walk ten metres to the white sands of Long Beach. Enjoy long sunny days swimming in the turquoise ocean, dips in the private swimming pool and evening walks at sunset. Relax on the patio beside the pool with a glass of the finest Cape wine and dine el fresco on warm Summer's evenings. Everything in the charming seaside village of Kommetjie is within walking distance and Cape Town's most renowned sightseeing attractions are all within a short drive.