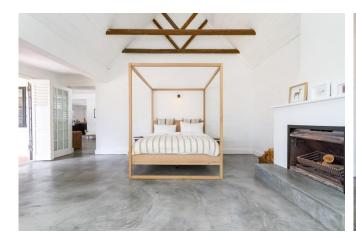

#### **Bedrooms & Bathrooms**

| Bedroom 1 | Beautiful big bedroom with Queen size modern four-poster bed. Light and spacious with a fireplace to create a cosy ambience on cool evenings. Designer lighting and double volume ceilings create a sense of grandeur in this inviting space. Cottage pain doors lead to the patio and garden. En-suite bathroom. |  |
|-----------|-------------------------------------------------------------------------------------------------------------------------------------------------------------------------------------------------------------------------------------------------------------------------------------------------------------------|--|
| Bedroom 2 | Light and spacious with Queen size bed.                                                                                                                                                                                                                                                                           |  |
| Bedroom 3 | Light and spacious with Queen size bed and door leading to the patio.                                                                                                                                                                                                                                             |  |