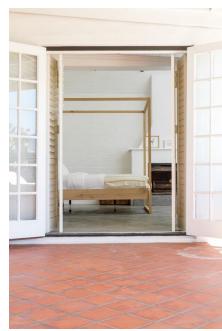

#### **Bedrooms & Bathrooms**

| Bedroom 1 | Beautiful big bedroom with Queen size modern four-poster bed. Light and spacious with a fireplace to create a cosy ambience on cool evenings. Designer lighting and double volume ceilings create a sense of grandeur in this inviting space. Cottage pain doors lead to the patio and garden. En-suite bathroom. |  |
|-----------|-------------------------------------------------------------------------------------------------------------------------------------------------------------------------------------------------------------------------------------------------------------------------------------------------------------------|--|
| Bedroom 2 | Light and spacious with Queen size bed.                                                                                                                                                                                                                                                                           |  |
| Bedroom 3 | Light and spacious with Queen size bed and door leading to the patio.                                                                                                                                                                                                                                             |  |