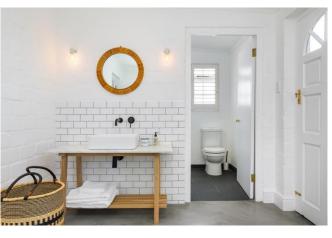

| Bedroom 4  | Large bedroom with King size modern four poster bed. This is a second master bedroom with doors leading to the patio. En-suite bathroom. |
|------------|------------------------------------------------------------------------------------------------------------------------------------------|
| Bathroom 1 | En-suite to bedroom 1 with dressing room with basin and separate shower, basin and toilet.                                               |
| Bathroom 2 | Services bedroom 2 & 3 with shower, basin and separate toilet.                                                                           |
| Bathroom 3 | En-suite to bedroom 4 with shower, basin and toilet.                                                                                     |