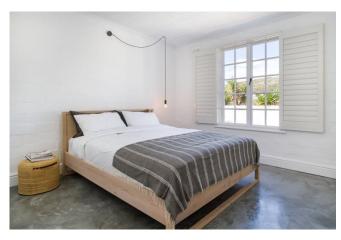

#### **Bedrooms & Bathrooms**

| Bedroom 1 | Beautiful big bedroom with Queen size modern four-poster bed. Light and spacious with a fireplace to create a cosy ambience on cool evenings. Designer lighting and double volume ceilings create a sense of grandeur in this inviting space. Cottage pain doors lead to the patio and garden. En-suite bathroom. |  |
|-----------|-------------------------------------------------------------------------------------------------------------------------------------------------------------------------------------------------------------------------------------------------------------------------------------------------------------------|--|
| Bedroom 2 | Light and spacious with Queen size bed.                                                                                                                                                                                                                                                                           |  |
| Bedroom 3 | Light and spacious with Queen size bed and door leading to the patio.                                                                                                                                                                                                                                             |  |