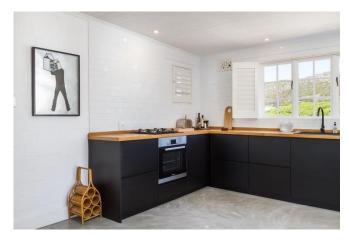

| <b>Features and Faciliti</b> | es                                                                                                                                                                                                                             |  |
|------------------------------|--------------------------------------------------------------------------------------------------------------------------------------------------------------------------------------------------------------------------------|--|
| Kitchen/Catering:            | <ul> <li>Gas hob-electric oven</li> <li>Fridge-Freezer</li> <li>Microwave Oven</li> <li>Kettle</li> <li>Toaster</li> <li>Nespresso</li> <li>Dishwasher</li> </ul>                                                              |  |
| Laundry Facilities:          | <ul> <li>Washing machine</li> <li>Tumble drier</li> <li>Ironing board and Iron</li> <li>Clothes line</li> </ul>                                                                                                                |  |
| Indoor:                      | <ul><li>Dining seating for 8 guests</li><li>Fireplace</li><li>Bed Linen and Towels</li></ul>                                                                                                                                   |  |
| Media:                       | <ul> <li>Music system – Bluetooth / Bang &amp; Olufsen</li> <li>Wi-Fi internet</li> <li>No TV (bring own device for video streaming)</li> </ul>                                                                                |  |
| Outdoor:                     | <ul> <li>Swimming pool (10m lap pool)</li> <li>Safety cover for toddler protection</li> <li>Sun loungers</li> <li>Outdoor dining</li> <li>Outdoor hot and cold shower</li> <li>Beach Towels</li> <li>BBQ Facilities</li> </ul> |  |
| Parking:                     | <ul><li>Off-street parking on driveway for 2 cars</li><li>Garage not available</li></ul>                                                                                                                                       |  |
| Security:                    | <ul> <li>Plantation shutters on all windows</li> <li>Internal Alarm with sensors</li> <li>Connected to armed response</li> </ul>                                                                                               |  |
| Other:                       | Wheelchair Friendly                                                                                                                                                                                                            |  |
| Power Back-up                | <ul> <li>Solar system with inverter and batteries which provides uninterrupted power during outages.</li> <li>*heat-generating appliance cannot be used during periods of loadshedding.</li> </ul>                             |  |