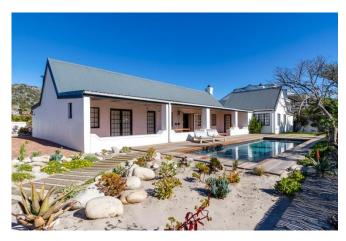

#### Waves - Long Beach, Kommetjie, Cape Town

| Sleeps    | 8 | Pool  | Private 10m lap pool |
|-----------|---|-------|----------------------|
| Bedrooms  | 4 | Views | Sea and mountain     |
| Bathrooms | 3 | Beach | ± 10 meters          |

#### **Summary**

This beautifully renovated beach house in Kommetjie is just a few steps from the white sands and turquoise waters of Long Beach and its world renowned surf break. The elegant and tasteful décor with a beachy ambience sets the scene for a relaxing seaside holiday. Imagine morning beach walks, long sunny days spent in the ocean and evenings on the patio beside the pool enjoying the sunset and a glass of fine Cape wine. "Waves" is perfect for a family holiday. Waves is equipped with a solar system which provides seamless power supply to the house\*.

#### Living

High ceilings with exposed rafters and a monochromatic palette throughout give this villa a spacious and uncluttered feeling. It is the perfect setting to relax and soak in the sea air. High quality furnishings and facilities and attention to detail throughout, ensure a luxurious stay.

#### Leisure

Step through the private little gate and walk ten metres to the white sands of Long Beach. Enjoy long sunny days swimming in the turquoise ocean, dips in the private swimming pool and evening walks at sunset. Relax on the patio beside the pool with a glass of the finest Cape wine and dine el fresco on warm Summer's evenings. Everything in the charming seaside village of Kommetjie is within walking distance and Cape Town's most renowned sightseeing attractions are all within a short drive.