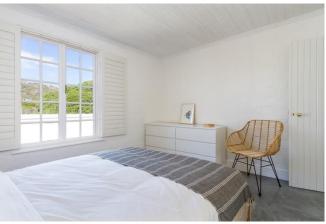

#### **Bedrooms & Bathrooms**

| Bedroom 1 | Beautiful big bedroom with Queen size modern four-poster bed. Light and spacious with a fireplace to create a cosy ambience on cool evenings. Designer lighting and double volume ceilings create a sense of grandeur in this inviting space. Cottage pain doors lead to the patio and garden. En-suite bathroom. |  |
|-----------|-------------------------------------------------------------------------------------------------------------------------------------------------------------------------------------------------------------------------------------------------------------------------------------------------------------------|--|
| Bedroom 2 | Light and spacious with Queen size bed.                                                                                                                                                                                                                                                                           |  |
| Bedroom 3 | Light and spacious with Queen size bed and door leading to the patio.                                                                                                                                                                                                                                             |  |