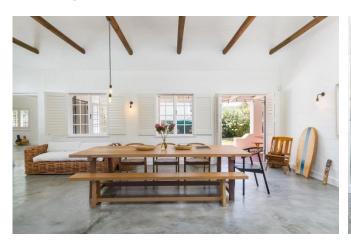

#### Living

High ceilings with exposed rafters and a monochromatic palette throughout give this villa a spacious and uncluttered feeling. It is the perfect setting to relax and soak in the sea air. High quality furnishings and facilities and attention to detail throughout, ensure a luxurious stay.

| <b>Features and Faciliti</b> | es                                                                                                                                                                                                                             |  |
|------------------------------|--------------------------------------------------------------------------------------------------------------------------------------------------------------------------------------------------------------------------------|--|
| Kitchen/Catering:            | <ul> <li>Gas hob-electric oven</li> <li>Fridge-Freezer</li> <li>Microwave Oven</li> <li>Kettle</li> <li>Toaster</li> <li>Nespresso</li> <li>Dishwasher</li> </ul>                                                              |  |
| Laundry Facilities:          | <ul> <li>Washing machine</li> <li>Tumble drier</li> <li>Ironing board and Iron</li> <li>Clothes line</li> </ul>                                                                                                                |  |
| Indoor:                      | <ul><li>Dining seating for 8 guests</li><li>Fireplace</li><li>Bed Linen and Towels</li></ul>                                                                                                                                   |  |
| Media:                       | <ul> <li>Music system – Bluetooth / Bang &amp; Olufsen</li> <li>Wi-Fi internet</li> <li>No TV (bring own device for video streaming)</li> </ul>                                                                                |  |
| Outdoor:                     | <ul> <li>Swimming pool (10m lap pool)</li> <li>Safety cover for toddler protection</li> <li>Sun loungers</li> <li>Outdoor dining</li> <li>Outdoor hot and cold shower</li> <li>Beach Towels</li> <li>BBQ Facilities</li> </ul> |  |
| Parking:                     | <ul><li>Off-street parking on driveway for 2 cars</li><li>Garage not available</li></ul>                                                                                                                                       |  |
| Security:                    | <ul> <li>Plantation shutters on all windows</li> <li>Internal Alarm with sensors</li> <li>Connected to armed response</li> </ul>                                                                                               |  |
| Other:                       | Wheelchair Friendly                                                                                                                                                                                                            |  |
| Power Back-up                | <ul> <li>Solar system with inverter and batteries which provides uninterrupted power during outages.</li> <li>*heat-generating appliance cannot be used during periods of loadshedding.</li> </ul>                             |  |