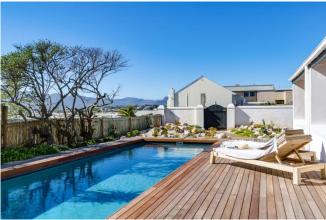

#### Leisure

Step through the private little gate and walk ten metres to the white sands of Long Beach. Enjoy long sunny days swimming in the turquoise ocean, dips in the private swimming pool and evening walks at sunset. Relax on the patio beside the pool with a glass of the finest Cape wine and dine el fresco on warm Summer's evenings. Everything in the charming seaside village of Kommetjie is within walking distance and Cape Town's most renowned sightseeing attractions are all within a short drive.

| <b>Features and Faciliti</b> | es                                                                                                                                                                                                                             |  |
|------------------------------|--------------------------------------------------------------------------------------------------------------------------------------------------------------------------------------------------------------------------------|--|
| Kitchen/Catering:            | <ul> <li>Gas hob-electric oven</li> <li>Fridge-Freezer</li> <li>Microwave Oven</li> <li>Kettle</li> <li>Toaster</li> <li>Nespresso</li> <li>Dishwasher</li> </ul>                                                              |  |
| Laundry Facilities:          | <ul> <li>Washing machine</li> <li>Tumble drier</li> <li>Ironing board and Iron</li> <li>Clothes line</li> </ul>                                                                                                                |  |
| Indoor:                      | <ul><li>Dining seating for 8 guests</li><li>Fireplace</li><li>Bed Linen and Towels</li></ul>                                                                                                                                   |  |
| Media:                       | <ul> <li>Music system – Bluetooth / Bang &amp; Olufsen</li> <li>Wi-Fi internet</li> <li>No TV (bring own device for video streaming)</li> </ul>                                                                                |  |
| Outdoor:                     | <ul> <li>Swimming pool (10m lap pool)</li> <li>Safety cover for toddler protection</li> <li>Sun loungers</li> <li>Outdoor dining</li> <li>Outdoor hot and cold shower</li> <li>Beach Towels</li> <li>BBQ Facilities</li> </ul> |  |
| Parking:                     | <ul><li>Off-street parking on driveway for 2 cars</li><li>Garage not available</li></ul>                                                                                                                                       |  |
| Security:                    | <ul> <li>Plantation shutters on all windows</li> <li>Internal Alarm with sensors</li> <li>Connected to armed response</li> </ul>                                                                                               |  |
| Other:                       | Wheelchair Friendly                                                                                                                                                                                                            |  |
| Power Back-up                | <ul> <li>Solar system with inverter and batteries which provides uninterrupted power during outages.</li> <li>*heat-generating appliance cannot be used during periods of loadshedding.</li> </ul>                             |  |