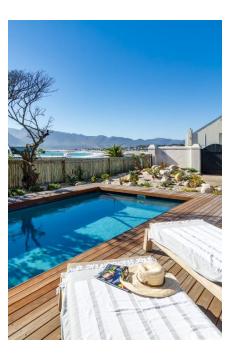

#### Leisure

Step through the private little gate and walk ten metres to the white sands of Long Beach. Enjoy long sunny days swimming in the turquoise ocean, dips in the private swimming pool and evening walks at sunset. Relax on the patio beside the pool with a glass of the finest Cape wine and dine el fresco on warm Summer's evenings. Everything in the charming seaside village of Kommetjie is within walking distance and Cape Town's most renowned sightseeing attractions are all within a short drive.

| <b>Features and Faciliti</b> | es                                                                                                                                                                                                                             |  |
|------------------------------|--------------------------------------------------------------------------------------------------------------------------------------------------------------------------------------------------------------------------------|--|
| Kitchen/Catering:            | <ul> <li>Gas hob-electric oven</li> <li>Fridge-Freezer</li> <li>Microwave Oven</li> <li>Kettle</li> <li>Toaster</li> <li>Nespresso</li> <li>Dishwasher</li> </ul>                                                              |  |
| Laundry Facilities:          | <ul> <li>Washing machine</li> <li>Tumble drier</li> <li>Ironing board and Iron</li> <li>Clothes line</li> </ul>                                                                                                                |  |
| Indoor:                      | <ul><li>Dining seating for 8 guests</li><li>Fireplace</li><li>Bed Linen and Towels</li></ul>                                                                                                                                   |  |
| Media:                       | <ul> <li>Music system – Bluetooth / Bang &amp; Olufsen</li> <li>Wi-Fi internet</li> <li>No TV (bring own device for video streaming)</li> </ul>                                                                                |  |
| Outdoor:                     | <ul> <li>Swimming pool (10m lap pool)</li> <li>Safety cover for toddler protection</li> <li>Sun loungers</li> <li>Outdoor dining</li> <li>Outdoor hot and cold shower</li> <li>Beach Towels</li> <li>BBQ Facilities</li> </ul> |  |
| Parking:                     | <ul><li>Off-street parking on driveway for 2 cars</li><li>Garage not available</li></ul>                                                                                                                                       |  |
| Security:                    | <ul> <li>Plantation shutters on all windows</li> <li>Internal Alarm with sensors</li> <li>Connected to armed response</li> </ul>                                                                                               |  |
| Other:                       | Wheelchair Friendly                                                                                                                                                                                                            |  |
| Power Back-up                | <ul> <li>Solar system with inverter and batteries which provides uninterrupted power during outages.</li> <li>*heat-generating appliance cannot be used during periods of loadshedding.</li> </ul>                             |  |