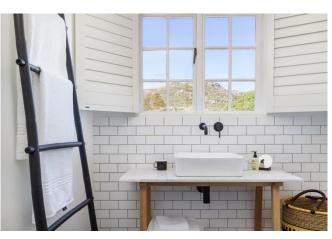

| Bedroom 4  | Large bedroom with King size modern four poster bed. This is a second master bedroom with doors leading to the patio. En-suite bathroom. |
|------------|------------------------------------------------------------------------------------------------------------------------------------------|
| Bathroom 1 | En-suite to bedroom 1 with dressing room with basin and separate shower, basin and toilet.                                               |
| Bathroom 2 | Services bedroom 2 & 3 with shower, basin and separate toilet.                                                                           |
| Bathroom 3 | En-suite to bedroom 4 with shower, basin and toilet.                                                                                     |