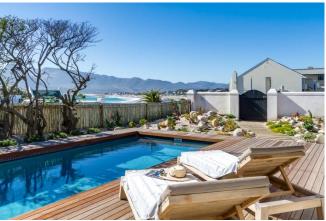

#### Waves - Long Beach, Kommetjie, Cape Town

| Sleeps    | 8 | Pool  | Private 10m lap pool |
|-----------|---|-------|----------------------|
| Bedrooms  | 4 | Views | Sea and mountain     |
| Bathrooms | 3 | Beach | ± 10 meters          |

#### Leisure

Step through the private little gate and walk ten metres to the white sands of Long Beach. Enjoy long sunny days swimming in the turquoise ocean, dips in the private swimming pool and evening walks at sunset. Relax on the patio beside the pool with a glass of the finest Cape wine and dine el fresco on warm Summer's evenings. Everything in the charming seaside village of Kommetjie is within walking distance and Cape Town's most renowned sightseeing attractions are all within a short drive.

Kommetjie Longbeach deck

| <b>Features and Faciliti</b> | es                                                                                                                                                                                                                             |  |
|------------------------------|--------------------------------------------------------------------------------------------------------------------------------------------------------------------------------------------------------------------------------|--|
| Kitchen/Catering:            | <ul> <li>Gas hob-electric oven</li> <li>Fridge-Freezer</li> <li>Microwave Oven</li> <li>Kettle</li> <li>Toaster</li> <li>Nespresso</li> <li>Dishwasher</li> </ul>                                                              |  |
| Laundry Facilities:          | <ul> <li>Washing machine</li> <li>Tumble drier</li> <li>Ironing board and Iron</li> <li>Clothes line</li> </ul>                                                                                                                |  |
| Indoor:                      | <ul><li>Dining seating for 8 guests</li><li>Fireplace</li><li>Bed Linen and Towels</li></ul>                                                                                                                                   |  |
| Media:                       | <ul> <li>Music system – Bluetooth / Bang &amp; Olufsen</li> <li>Wi-Fi internet</li> <li>No TV (bring own device for video streaming)</li> </ul>                                                                                |  |
| Outdoor:                     | <ul> <li>Swimming pool (10m lap pool)</li> <li>Safety cover for toddler protection</li> <li>Sun loungers</li> <li>Outdoor dining</li> <li>Outdoor hot and cold shower</li> <li>Beach Towels</li> <li>BBQ Facilities</li> </ul> |  |
| Parking:                     | <ul><li>Off-street parking on driveway for 2 cars</li><li>Garage not available</li></ul>                                                                                                                                       |  |
| Security:                    | <ul> <li>Plantation shutters on all windows</li> <li>Internal Alarm with sensors</li> <li>Connected to armed response</li> </ul>                                                                                               |  |
| Other:                       | Wheelchair Friendly                                                                                                                                                                                                            |  |
| Power Back-up                | <ul> <li>Solar system with inverter and batteries which provides uninterrupted power during outages.</li> <li>*heat-generating appliance cannot be used during periods of loadshedding.</li> </ul>                             |  |