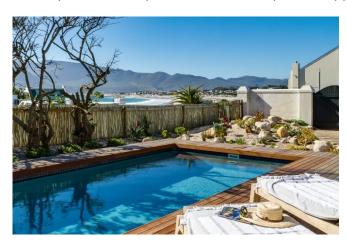

#### Leisure

Step through the private little gate and walk ten metres to the white sands of Long Beach. Enjoy long sunny days swimming in the turquoise ocean, dips in the private swimming pool and evening walks at sunset. Relax on the patio beside the pool with a glass of the finest Cape wine and dine el fresco on warm Summer's evenings. Everything in the charming seaside village of Kommetjie is within walking distance and Cape Town's most renowned sightseeing attractions are all within a short drive.

| <b>Features and Faciliti</b> | es                                                                                                                                                                                                                             |  |
|------------------------------|--------------------------------------------------------------------------------------------------------------------------------------------------------------------------------------------------------------------------------|--|
| Kitchen/Catering:            | <ul> <li>Gas hob-electric oven</li> <li>Fridge-Freezer</li> <li>Microwave Oven</li> <li>Kettle</li> <li>Toaster</li> <li>Nespresso</li> <li>Dishwasher</li> </ul>                                                              |  |
| Laundry Facilities:          | <ul> <li>Washing machine</li> <li>Tumble drier</li> <li>Ironing board and Iron</li> <li>Clothes line</li> </ul>                                                                                                                |  |
| Indoor:                      | <ul><li>Dining seating for 8 guests</li><li>Fireplace</li><li>Bed Linen and Towels</li></ul>                                                                                                                                   |  |
| Media:                       | <ul> <li>Music system – Bluetooth / Bang &amp; Olufsen</li> <li>Wi-Fi internet</li> <li>No TV (bring own device for video streaming)</li> </ul>                                                                                |  |
| Outdoor:                     | <ul> <li>Swimming pool (10m lap pool)</li> <li>Safety cover for toddler protection</li> <li>Sun loungers</li> <li>Outdoor dining</li> <li>Outdoor hot and cold shower</li> <li>Beach Towels</li> <li>BBQ Facilities</li> </ul> |  |
| Parking:                     | <ul><li>Off-street parking on driveway for 2 cars</li><li>Garage not available</li></ul>                                                                                                                                       |  |
| Security:                    | <ul> <li>Plantation shutters on all windows</li> <li>Internal Alarm with sensors</li> <li>Connected to armed response</li> </ul>                                                                                               |  |
| Other:                       | Wheelchair Friendly                                                                                                                                                                                                            |  |
| Power Back-up                | <ul> <li>Solar system with inverter and batteries which provides uninterrupted power during outages.</li> <li>*heat-generating appliance cannot be used during periods of loadshedding.</li> </ul>                             |  |