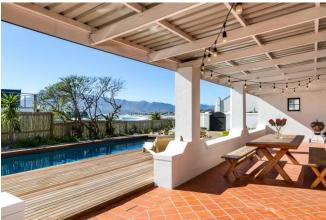

#### Living

High ceilings with exposed rafters and a monochromatic palette throughout give this villa a spacious and uncluttered feeling. It is the perfect setting to relax and soak in the sea air. High quality furnishings and facilities and attention to detail throughout, ensure a luxurious stay.

#### Leisure

Step through the private little gate and walk ten metres to the white sands of Long Beach. Enjoy long sunny days swimming in the turquoise ocean, dips in the private swimming pool and evening walks at sunset. Relax on the patio beside the pool with a glass of the finest Cape wine and dine el fresco on warm Summer's evenings. Everything in the charming seaside village of Kommetjie is within walking distance and Cape Town's most renowned sightseeing attractions are all within a short drive.