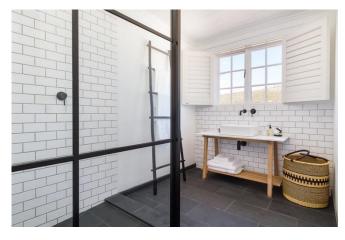

| Bedroom 4  | Large bedroom with King size modern four poster bed. This is a second master bedroom with doors leading to the patio. En-suite bathroom. |
|------------|------------------------------------------------------------------------------------------------------------------------------------------|
| Bathroom 1 | En-suite to bedroom 1 with dressing room with basin and separate shower, basin and toilet.                                               |
| Bathroom 2 | Services bedroom 2 & 3 with shower, basin and separate toilet.                                                                           |
| Bathroom 3 | En-suite to bedroom 4 with shower, basin and toilet.                                                                                     |