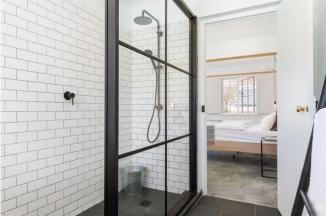

| Bedroom 4  | Large bedroom with King size modern four poster bed. This is a second master bedroom with doors leading to the patio. En-suite bathroom. |
|------------|------------------------------------------------------------------------------------------------------------------------------------------|
| Bathroom 1 | En-suite to bedroom 1 with dressing room with basin and separate shower, basin and toilet.                                               |
| Bathroom 2 | Services bedroom 2 & 3 with shower, basin and separate toilet.                                                                           |
| Bathroom 3 | En-suite to bedroom 4 with shower, basin and toilet.                                                                                     |