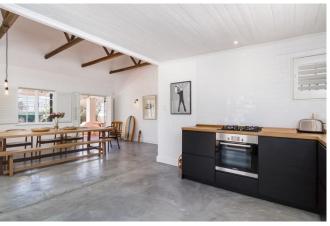

#### Living

High ceilings with exposed rafters and a monochromatic palette throughout give this villa a spacious and uncluttered feeling. It is the perfect setting to relax and soak in the sea air. High quality furnishings and facilities and attention to detail throughout, ensure a luxurious stay.

| <b>Features and Faciliti</b> | es                                                                                                                                                                                                                             |  |
|------------------------------|--------------------------------------------------------------------------------------------------------------------------------------------------------------------------------------------------------------------------------|--|
| Kitchen/Catering:            | <ul> <li>Gas hob-electric oven</li> <li>Fridge-Freezer</li> <li>Microwave Oven</li> <li>Kettle</li> <li>Toaster</li> <li>Nespresso</li> <li>Dishwasher</li> </ul>                                                              |  |
| Laundry Facilities:          | <ul> <li>Washing machine</li> <li>Tumble drier</li> <li>Ironing board and Iron</li> <li>Clothes line</li> </ul>                                                                                                                |  |
| Indoor:                      | <ul><li>Dining seating for 8 guests</li><li>Fireplace</li><li>Bed Linen and Towels</li></ul>                                                                                                                                   |  |
| Media:                       | <ul> <li>Music system – Bluetooth / Bang &amp; Olufsen</li> <li>Wi-Fi internet</li> <li>No TV (bring own device for video streaming)</li> </ul>                                                                                |  |
| Outdoor:                     | <ul> <li>Swimming pool (10m lap pool)</li> <li>Safety cover for toddler protection</li> <li>Sun loungers</li> <li>Outdoor dining</li> <li>Outdoor hot and cold shower</li> <li>Beach Towels</li> <li>BBQ Facilities</li> </ul> |  |
| Parking:                     | <ul><li>Off-street parking on driveway for 2 cars</li><li>Garage not available</li></ul>                                                                                                                                       |  |
| Security:                    | <ul> <li>Plantation shutters on all windows</li> <li>Internal Alarm with sensors</li> <li>Connected to armed response</li> </ul>                                                                                               |  |
| Other:                       | Wheelchair Friendly                                                                                                                                                                                                            |  |
| Power Back-up                | <ul> <li>Solar system with inverter and batteries which provides uninterrupted power during outages.</li> <li>*heat-generating appliance cannot be used during periods of loadshedding.</li> </ul>                             |  |