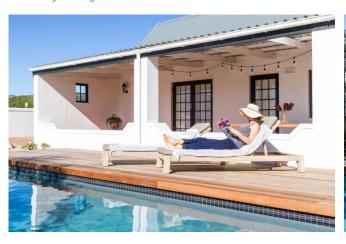

#### **Summary**

This beautifully renovated beach house in Kommetjie is just a few steps from the white sands and turquoise waters of Long Beach and its world renowned surf break. The elegant and tasteful décor with a beachy ambience sets the scene for a relaxing seaside holiday. Imagine morning beach walks, long sunny days spent in the ocean and evenings on the patio beside the pool enjoying the sunset and a glass of fine Cape wine. "Waves" is perfect for a family holiday. Waves is equipped with a solar system which provides seamless power supply to the house\*.

#### Leisure

Step through the private little gate and walk ten metres to the white sands of Long Beach. Enjoy long sunny days swimming in the turquoise ocean, dips in the private swimming pool and evening walks at sunset. Relax on the patio beside the pool with a glass of the finest Cape wine and dine el fresco on warm Summer's evenings. Everything in the charming seaside village of Kommetjie is within walking distance and Cape Town's most renowned sightseeing attractions are all within a short drive.

| <b>Features and Faciliti</b> | es                                                                                                                                                                                                                             |  |
|------------------------------|--------------------------------------------------------------------------------------------------------------------------------------------------------------------------------------------------------------------------------|--|
| Kitchen/Catering:            | <ul> <li>Gas hob-electric oven</li> <li>Fridge-Freezer</li> <li>Microwave Oven</li> <li>Kettle</li> <li>Toaster</li> <li>Nespresso</li> <li>Dishwasher</li> </ul>                                                              |  |
| Laundry Facilities:          | <ul> <li>Washing machine</li> <li>Tumble drier</li> <li>Ironing board and Iron</li> <li>Clothes line</li> </ul>                                                                                                                |  |
| Indoor:                      | <ul><li>Dining seating for 8 guests</li><li>Fireplace</li><li>Bed Linen and Towels</li></ul>                                                                                                                                   |  |
| Media:                       | <ul> <li>Music system – Bluetooth / Bang &amp; Olufsen</li> <li>Wi-Fi internet</li> <li>No TV (bring own device for video streaming)</li> </ul>                                                                                |  |
| Outdoor:                     | <ul> <li>Swimming pool (10m lap pool)</li> <li>Safety cover for toddler protection</li> <li>Sun loungers</li> <li>Outdoor dining</li> <li>Outdoor hot and cold shower</li> <li>Beach Towels</li> <li>BBQ Facilities</li> </ul> |  |
| Parking:                     | <ul><li>Off-street parking on driveway for 2 cars</li><li>Garage not available</li></ul>                                                                                                                                       |  |
| Security:                    | <ul> <li>Plantation shutters on all windows</li> <li>Internal Alarm with sensors</li> <li>Connected to armed response</li> </ul>                                                                                               |  |
| Other:                       | Wheelchair Friendly                                                                                                                                                                                                            |  |
| Power Back-up                | <ul> <li>Solar system with inverter and batteries which provides uninterrupted power during outages.</li> <li>*heat-generating appliance cannot be used during periods of loadshedding.</li> </ul>                             |  |