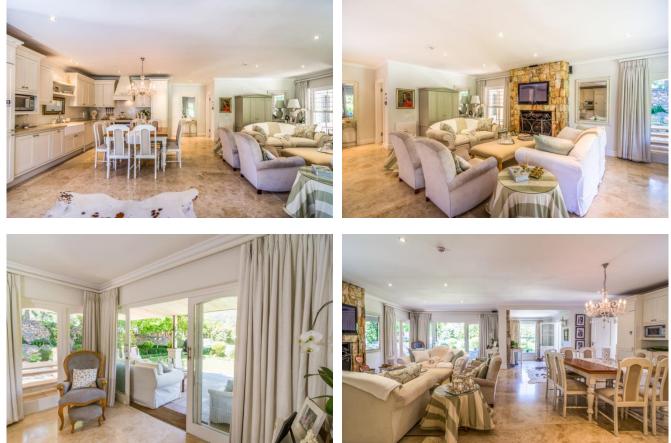

### Living

A double volume entrance hall welcomes you into the expansive living spaces. Tastefully decorated and designed for comfort, the indoor and outdoor areas are an invitation to relax. Two large lounges, a formal dining room, a bar area and a fully equipped kitchen make for luxury living at its best.

### **Main House**

Cottage