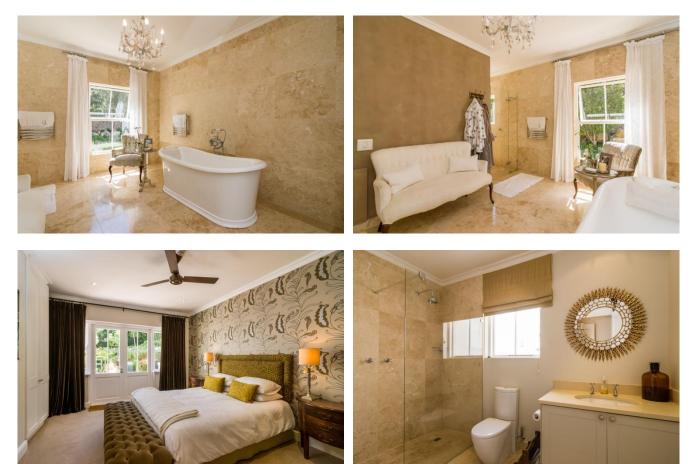

## **Bedrooms & Bathrooms**

| Bedroom 1  | Master bedroom with King size bed, doors to patio, TV, dressing room, ensuite bathroom. Upstairs. |
|------------|---------------------------------------------------------------------------------------------------|
| Bedroom 2  | Second master with Queen size bed, doors leading to garden, en-suite bathroom. Downstairs.        |
| Bedroom 3  | Double bedroom with shared en-suite bathroom                                                      |
| Bedroom 4  | Double bedroom with shared en-suite bathroom                                                      |
| Bedroom 5  | Double bedroom with en-suite bathroom                                                             |
| Bedroom 6  | In cottage – double bedroom with doors leading to garden, en-suite bathroom.                      |
| Bedroom 7  | In cottage – double bedroom with doors leading to garden, en-suite bathroom.                      |
| Bathroom 1 | En-suite to master bedroom with bath, shower, double vanity, toilet.                              |
| Bathroom 2 | En-suite to bedroom 2 with shower, basin, toilet.                                                 |
| Bathroom 3 | En-suite to bedroom 3 and 4 (shared) with bath, shower, basin, toilet.                            |
| Bathroom 4 | En-suite to bedroom 5 with shower, basin, toilet.                                                 |
| Bathroom 5 | En-suite to bedroom 6 with shower, basin, toilet.                                                 |
| Bathroom 6 | En-suite to bedroom 7 with bath, basin, toilet.                                                   |
| Other      | Guest loo and hand basin.                                                                         |