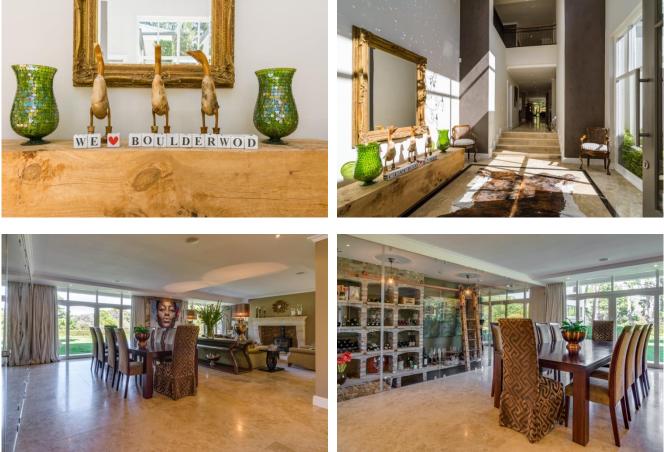

### Living

A double volume entrance hall welcomes you into the expansive living spaces. Tastefully decorated and designed for comfort, the indoor and outdoor areas are an invitation to relax. Two large lounges, a formal dining room, a bar area and a fully equipped kitchen make for luxury living at its best.