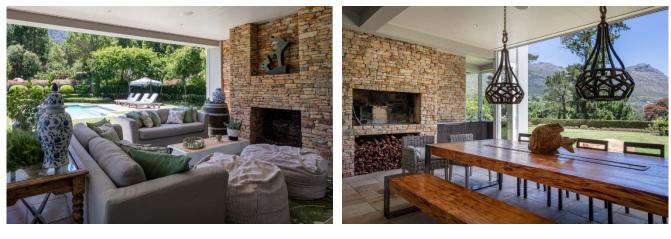

### Living

A double volume entrance hall welcomes you into the expansive living spaces. Tastefully decorated and designed for comfort, the indoor and outdoor areas are an invitation to relax. Two large lounges, a formal dining room, a bar area and a fully equipped kitchen make for luxury living at its best.

### Leisure

The solar heated pool with sun loungers and parasol, beautiful big manicured garden, enclosed patio entertainment areas and the peaceful environment will leave you wanting for nothing whilst on holiday at Boulderwood.