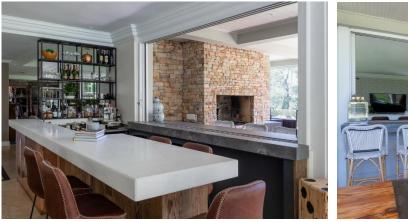

### Living

A double volume entrance hall welcomes you into the expansive living spaces. Tastefully decorated and designed for comfort, the indoor and outdoor areas are an invitation to relax. Two large lounges, a formal dining room, a bar area and a fully equipped kitchen make for luxury living at its best.