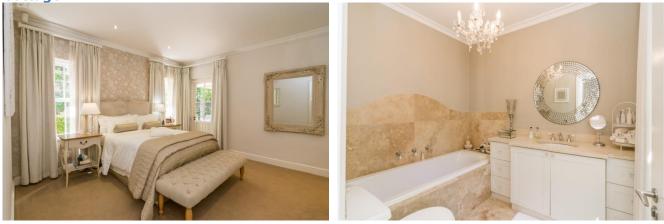

## **Bedrooms & Bathrooms**

| Bedroom 1  | Master bedroom with King size bed, doors to patio, TV, dressing room, ensuite bathroom. Upstairs. |
|------------|---------------------------------------------------------------------------------------------------|
| Bedroom 2  | Second master with Queen size bed, doors leading to garden, en-suite bathroom. Downstairs.        |
| Bedroom 3  | Double bedroom with shared en-suite bathroom                                                      |
| Bedroom 4  | Double bedroom with shared en-suite bathroom                                                      |
| Bedroom 5  | Double bedroom with en-suite bathroom                                                             |
| Bedroom 6  | In cottage – double bedroom with doors leading to garden, en-suite bathroom.                      |
| Bedroom 7  | In cottage – double bedroom with doors leading to garden, en-suite bathroom.                      |
| Bathroom 1 | En-suite to master bedroom with bath, shower, double vanity, toilet.                              |
| Bathroom 2 | En-suite to bedroom 2 with shower, basin, toilet.                                                 |
| Bathroom 3 | En-suite to bedroom 3 and 4 (shared) with bath, shower, basin, toilet.                            |
| Bathroom 4 | En-suite to bedroom 5 with shower, basin, toilet.                                                 |
| Bathroom 5 | En-suite to bedroom 6 with shower, basin, toilet.                                                 |
| Bathroom 6 | En-suite to bedroom 7 with bath, basin, toilet.                                                   |
| Other      | Guest loo and hand basin.                                                                         |

### **Main House**