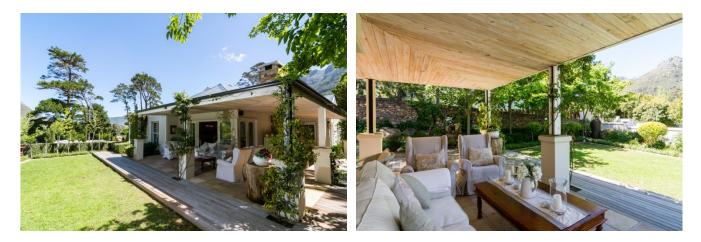

### Leisure

The solar heated pool with sun loungers and parasol, beautiful big manicured garden, enclosed patio entertainment areas and the peaceful environment will leave you wanting for nothing whilst on holiday at Boulderwood.