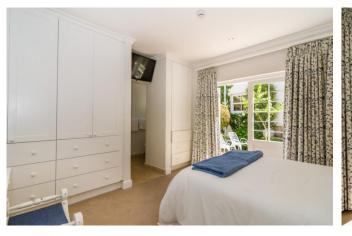

## **Bedrooms & Bathrooms**

| Bedroom 1  | Master bedroom with King size bed, doors to patio, TV, dressing room, ensuite bathroom. Upstairs. |
|------------|---------------------------------------------------------------------------------------------------|
| Bedroom 2  | Second master with Queen size bed, doors leading to garden, en-suite bathroom. Downstairs.        |
| Bedroom 3  | Double bedroom with shared en-suite bathroom                                                      |
| Bedroom 4  | Double bedroom with shared en-suite bathroom                                                      |
| Bedroom 5  | Double bedroom with en-suite bathroom                                                             |
| Bedroom 6  | In cottage – double bedroom with doors leading to garden, en-suite bathroom.                      |
| Bedroom 7  | In cottage – double bedroom with doors leading to garden, en-suite bathroom.                      |
| Bathroom 1 | En-suite to master bedroom with bath, shower, double vanity, toilet.                              |
| Bathroom 2 | En-suite to bedroom 2 with shower, basin, toilet.                                                 |
| Bathroom 3 | En-suite to bedroom 3 and 4 (shared) with bath, shower, basin, toilet.                            |
| Bathroom 4 | En-suite to bedroom 5 with shower, basin, toilet.                                                 |
| Bathroom 5 | En-suite to bedroom 6 with shower, basin, toilet.                                                 |
| Bathroom 6 | En-suite to bedroom 7 with bath, basin, toilet.                                                   |
| Other      | Guest loo and hand basin.                                                                         |

### **Main House**