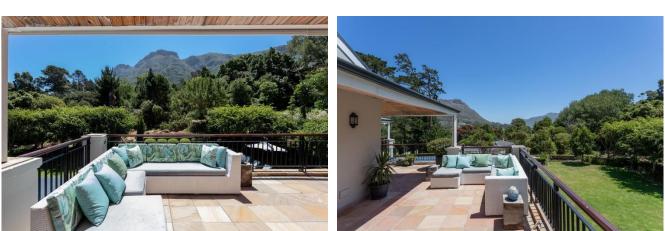

### Leisure

The solar heated pool with sun loungers and parasol, beautiful big manicured garden, enclosed patio entertainment areas and the peaceful environment will leave you wanting for nothing whilst on holiday at Boulderwood.