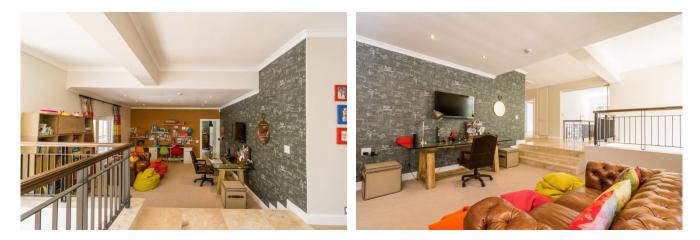

### Living

A double volume entrance hall welcomes you into the expansive living spaces. Tastefully decorated and designed for comfort, the indoor and outdoor areas are an invitation to relax. Two large lounges, a formal dining room, a bar area and a fully equipped kitchen make for luxury living at its best.

### Leisure

The solar heated pool with sun loungers and parasol, beautiful big manicured garden, enclosed patio entertainment areas and the peaceful environment will leave you wanting for nothing whilst on holiday at Boulderwood.