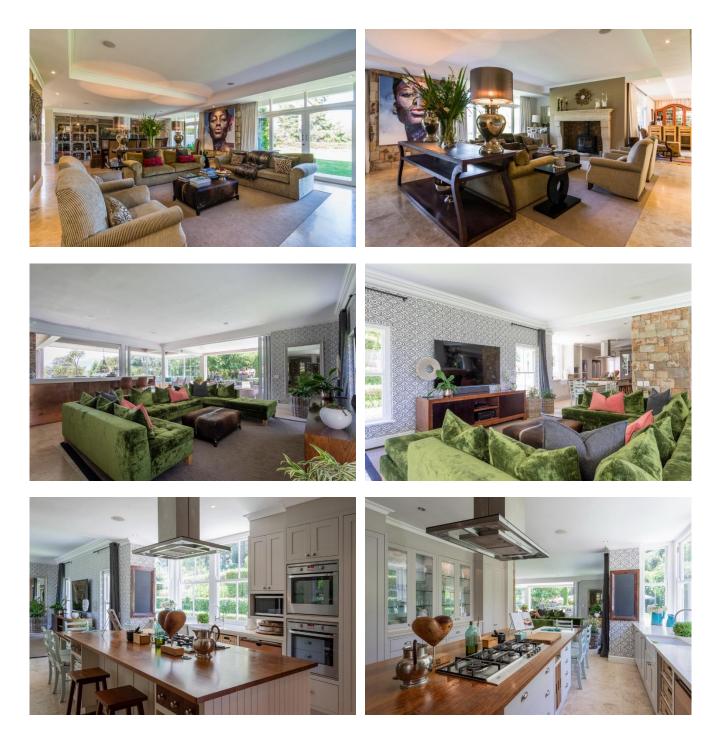

### Living

A double volume entrance hall welcomes you into the expansive living spaces. Tastefully decorated and designed for comfort, the indoor and outdoor areas are an invitation to relax. Two large lounges, a formal dining room, a bar area and a fully equipped kitchen make for luxury living at its best.

### **Main House**