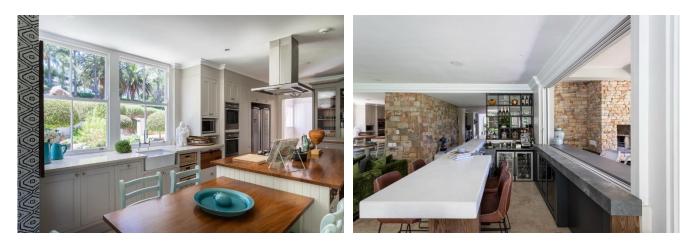

### Living

A double volume entrance hall welcomes you into the expansive living spaces. Tastefully decorated and designed for comfort, the indoor and outdoor areas are an invitation to relax. Two large lounges, a formal dining room, a bar area and a fully equipped kitchen make for luxury living at its best.