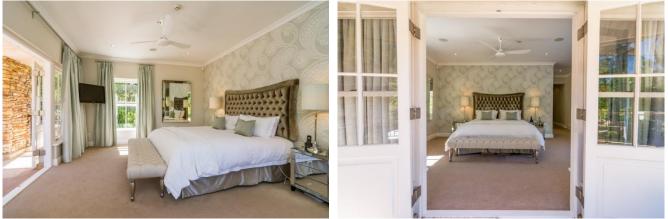

## **Bedrooms & Bathrooms**

| Bedroom 1  | Master bedroom with King size bed, doors to patio, TV, dressing room, ensuite bathroom. Upstairs. |
|------------|---------------------------------------------------------------------------------------------------|
| Bedroom 2  | Second master with Queen size bed, doors leading to garden, en-suite bathroom. Downstairs.        |
| Bedroom 3  | Double bedroom with shared en-suite bathroom                                                      |
| Bedroom 4  | Double bedroom with shared en-suite bathroom                                                      |
| Bedroom 5  | Double bedroom with en-suite bathroom                                                             |
| Bedroom 6  | In cottage – double bedroom with doors leading to garden, en-suite bathroom.                      |
| Bedroom 7  | In cottage – double bedroom with doors leading to garden, en-suite bathroom.                      |
| Bathroom 1 | En-suite to master bedroom with bath, shower, double vanity, toilet.                              |
| Bathroom 2 | En-suite to bedroom 2 with shower, basin, toilet.                                                 |
| Bathroom 3 | En-suite to bedroom 3 and 4 (shared) with bath, shower, basin, toilet.                            |
| Bathroom 4 | En-suite to bedroom 5 with shower, basin, toilet.                                                 |
| Bathroom 5 | En-suite to bedroom 6 with shower, basin, toilet.                                                 |
| Bathroom 6 | En-suite to bedroom 7 with bath, basin, toilet.                                                   |
| Other      | Guest loo and hand basin.                                                                         |