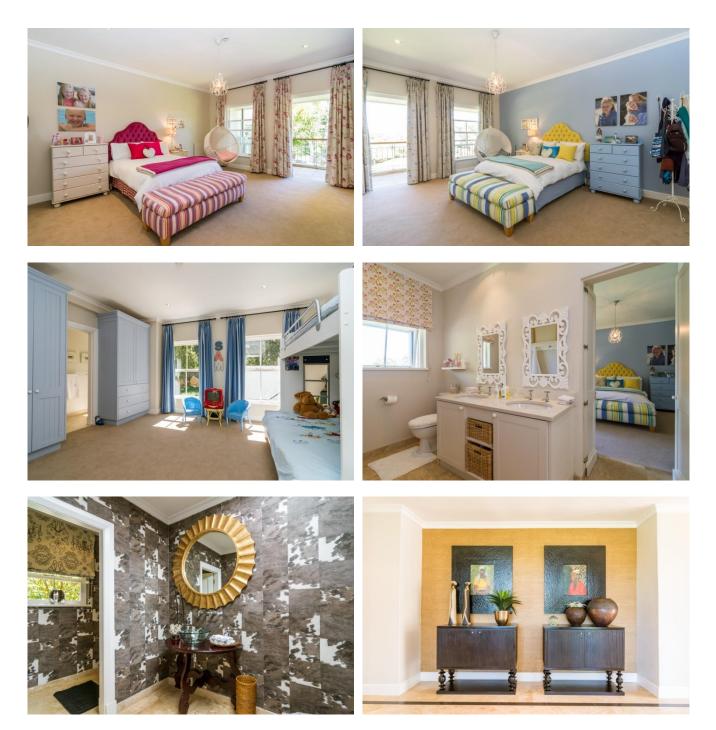

## **Bedrooms & Bathrooms**

| Bedroom 1  | Master bedroom with King size bed, doors to patio, TV, dressing room, ensuite bathroom. Upstairs. |
|------------|---------------------------------------------------------------------------------------------------|
| Bedroom 2  | Second master with Queen size bed, doors leading to garden, en-suite bathroom. Downstairs.        |
| Bedroom 3  | Double bedroom with shared en-suite bathroom                                                      |
| Bedroom 4  | Double bedroom with shared en-suite bathroom                                                      |
| Bedroom 5  | Double bedroom with en-suite bathroom                                                             |
| Bedroom 6  | In cottage – double bedroom with doors leading to garden, en-suite bathroom.                      |
| Bedroom 7  | In cottage – double bedroom with doors leading to garden, en-suite bathroom.                      |
| Bathroom 1 | En-suite to master bedroom with bath, shower, double vanity, toilet.                              |
| Bathroom 2 | En-suite to bedroom 2 with shower, basin, toilet.                                                 |
| Bathroom 3 | En-suite to bedroom 3 and 4 (shared) with bath, shower, basin, toilet.                            |
| Bathroom 4 | En-suite to bedroom 5 with shower, basin, toilet.                                                 |
| Bathroom 5 | En-suite to bedroom 6 with shower, basin, toilet.                                                 |
| Bathroom 6 | En-suite to bedroom 7 with bath, basin, toilet.                                                   |
| Other      | Guest loo and hand basin.                                                                         |