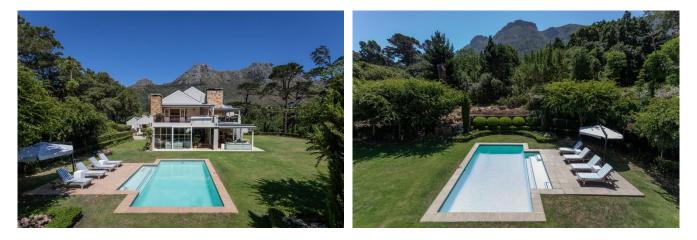

### Leisure

The solar heated pool with sun loungers and parasol, beautiful big manicured garden, enclosed patio entertainment areas and the peaceful environment will leave you wanting for nothing whilst on holiday at Boulderwood.

## Boulderwood – Valley Road, Hout Bay, Cape Town

| Sleeps    | 10 in main house<br>+ 4 in cottage | Pool  | Private solar heated |
|-----------|------------------------------------|-------|----------------------|
| Bedrooms  | 5 in main house<br>+ 2 in cottage  | Views | Mountain             |
| Bathrooms | 4 + 2                              | Beach | ± 5km                |