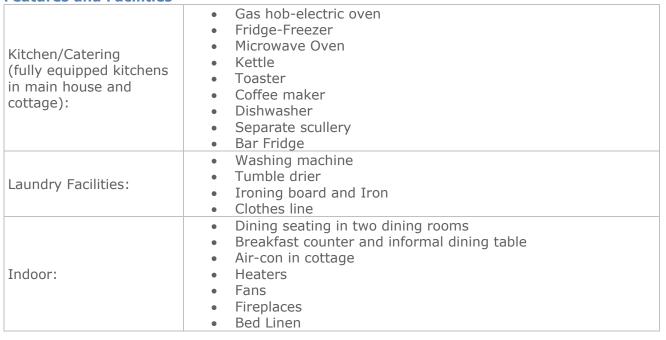

### Living

A double volume entrance hall welcomes you into the expansive living spaces. Tastefully decorated and designed for comfort, the indoor and outdoor areas are an invitation to relax. Two large lounges, a formal dining room, a bar area and a fully equipped kitchen make for luxury living at its best.

### Cottage

|                 | Towels                                                                          |
|-----------------|---------------------------------------------------------------------------------|
|                 | • 4 x TV's with DStv (satellite channels)                                       |
| Media:          | DVD and movie channels                                                          |
| Meula.          | <ul> <li>Music centre throughout the house</li> </ul>                           |
|                 | <ul> <li>Wi-Fi internet (uncapped)</li> </ul>                                   |
|                 | Swimming pool                                                                   |
|                 | Sun loungers                                                                    |
|                 | <ul> <li>Jacuzzi at the cottage</li> </ul>                                      |
| Outdoor:        | Parasol / Umbrella                                                              |
| Outdoor:        | Outdoor seating                                                                 |
|                 | Outdoor dining                                                                  |
|                 | Beach Towels                                                                    |
|                 | <ul> <li>BBQ Facilities (Weber / Wood-fire / Gas braai)</li> </ul>              |
| Children:       | Playroom                                                                        |
| childreff.      | Books and Toys                                                                  |
| Safety remarks: | <ul> <li>Swimming pool safety net for toddler protection</li> </ul>             |
| Parking:        | <ul> <li>Garage Available / Off-street parking behind automated gate</li> </ul> |
|                 | Fully enclosed property                                                         |
|                 | Electric fence                                                                  |
| Security:       | Alarm                                                                           |
|                 | Beams                                                                           |
|                 | Connected to armed response                                                     |
|                 | Boulderwood has three residences on the property. The main                      |
|                 | house and cottage are available for rental as described here.                   |
| Other           | The third residence is not available and the owners live in                     |
|                 | that property. It is entirely separate and in no way impacts                    |
|                 | on the privacy of the rest of the villa.                                        |