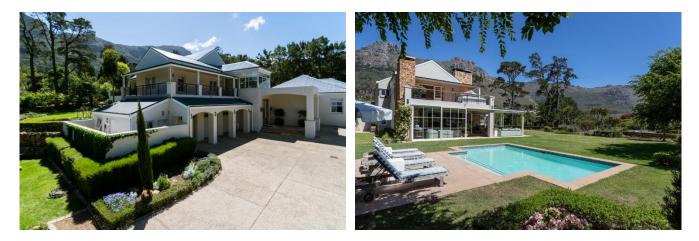

### **Main House**

Cottage

### **Main House**

### Leisure

The solar heated pool with sun loungers and parasol, beautiful big manicured garden, enclosed patio entertainment areas and the peaceful environment will leave you wanting for nothing whilst on holiday at Boulderwood.