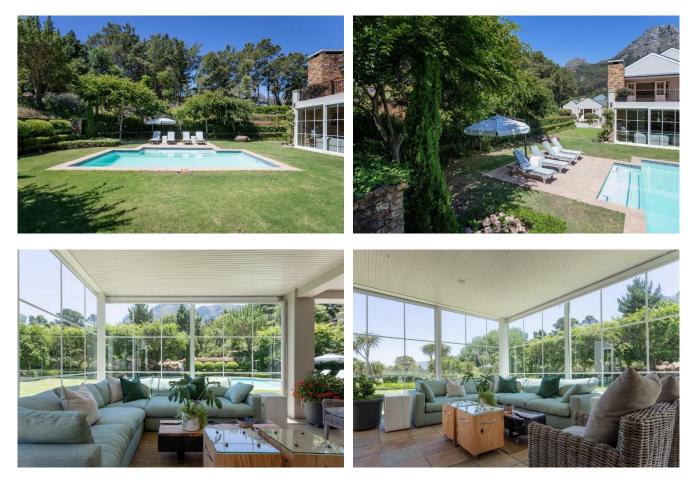

### Living

A double volume entrance hall welcomes you into the expansive living spaces. Tastefully decorated and designed for comfort, the indoor and outdoor areas are an invitation to relax. Two large lounges, a formal dining room, a bar area and a fully equipped kitchen make for luxury living at its best.

### Leisure

The solar heated pool with sun loungers and parasol, beautiful big manicured garden, enclosed patio entertainment areas and the peaceful environment will leave you wanting for nothing whilst on holiday at Boulderwood.