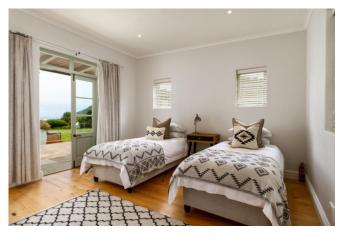

### **Bedrooms & Bathrooms**

| views, upstairs.  Bedroom 2 Twin beds, sea views, dedicated bathroom, upstairs.  Bedroom 3 2 Single beds, dedicated bathroom, upstairs.  Bedroom 4 Queen size bed, en-suite bathroom, downstairs.  Bedroom 5 Self-contained flatlet, separate entrance. Twin beds, sea views, doors leading to garden, en-suite bathroom.  Bathroom 1 En-suite to master bedroom with feature bath and shower with sea and mountain views, separate additional shower, toilet and double vanity.  Bathroom 2 Services bedroom 2 with shower, basin and toilet.  Bathroom 4 En-suite to bedroom 4 with bath, shower, basin and toilet.  Bathroom 5 En-suite to bedroom 5 with shower, basin and toilet. |            |                                                                                           |  |  |
|----------------------------------------------------------------------------------------------------------------------------------------------------------------------------------------------------------------------------------------------------------------------------------------------------------------------------------------------------------------------------------------------------------------------------------------------------------------------------------------------------------------------------------------------------------------------------------------------------------------------------------------------------------------------------------------|------------|-------------------------------------------------------------------------------------------|--|--|
| Bedroom 3 2 Single beds, dedicated bathroom, upstairs.  Bedroom 4 Queen size bed, en-suite bathroom, downstairs.  Bedroom 5 Self-contained flatlet, separate entrance. Twin beds, sea views, doors leading to garden, en-suite bathroom.  Bathroom 1 En-suite to master bedroom with feature bath and shower with sea and mountain views, separate additional shower, toilet and double vanity.  Bathroom 2 Services bedroom 2 with shower, basin and toilet.  Bathroom 3 Services bedroom 3 with bath, basin and toilet.  Bathroom 4 En-suite to bedroom 4 with bath, shower, basin and toilet.  Bathroom 5 En-suite to bedroom 5 with shower, basin and toilet.                      | Bedroom 1  | Master bedroom with King size bed, en-suite bathroom, dressing room, sea views, upstairs. |  |  |
| Bedroom 4 Queen size bed, en-suite bathroom, downstairs.  Bedroom 5 Self-contained flatlet, separate entrance. Twin beds, sea views, doors leading to garden, en-suite bathroom.  Bathroom 1 En-suite to master bedroom with feature bath and shower with sea and mountain views, separate additional shower, toilet and double vanity.  Bathroom 2 Services bedroom 2 with shower, basin and toilet.  Bathroom 3 Services bedroom 3 with bath, basin and toilet.  Bathroom 4 En-suite to bedroom 4 with bath, shower, basin and toilet.  Bathroom 5 En-suite to bedroom 5 with shower, basin and toilet.                                                                              | Bedroom 2  | Twin beds, sea views, dedicated bathroom, upstairs.                                       |  |  |
| Bedroom 5  Self-contained flatlet, separate entrance. Twin beds, sea views, doors leading to garden, en-suite bathroom.  Bathroom 1  Bathroom 2  Services bedroom 2 with shower, basin and toilet.  Bathroom 3  Services bedroom 4 with bath, shower, basin and toilet.  Bathroom 5  En-suite to bedroom 5 with shower, basin and toilet.  Bathroom 5  En-suite to bedroom 5 with shower, basin and toilet.                                                                                                                                                                                                                                                                            | Bedroom 3  | 2 Single beds, dedicated bathroom, upstairs.                                              |  |  |
| bedroom 5 to garden, en-suite bathroom.  Bathroom 1 En-suite to master bedroom with feature bath and shower with sea and mountain views, separate additional shower, toilet and double vanity.  Bathroom 2 Services bedroom 2 with shower, basin and toilet.  Bathroom 3 Services bedroom 3 with bath, basin and toilet.  Bathroom 4 En-suite to bedroom 4 with bath, shower, basin and toilet.  Bathroom 5 En-suite to bedroom 5 with shower, basin and toilet.                                                                                                                                                                                                                       | Bedroom 4  | Queen size bed, en-suite bathroom, downstairs.                                            |  |  |
| Bathroom 1 mountain views, separate additional shower, toilet and double vanity.  Bathroom 2 Services bedroom 2 with shower, basin and toilet.  Bathroom 3 Services bedroom 3 with bath, basin and toilet.  Bathroom 4 En-suite to bedroom 4 with bath, shower, basin and toilet.  Bathroom 5 En-suite to bedroom 5 with shower, basin and toilet.                                                                                                                                                                                                                                                                                                                                     | Bedroom 5  |                                                                                           |  |  |
| Bathroom 3 Services bedroom 3 with bath, basin and toilet.  Bathroom 4 En-suite to bedroom 4 with bath, shower, basin and toilet.  Bathroom 5 En-suite to bedroom 5 with shower, basin and toilet.                                                                                                                                                                                                                                                                                                                                                                                                                                                                                     | Bathroom 1 |                                                                                           |  |  |
| Bathroom 4 En-suite to bedroom 4 with bath, shower, basin and toilet.  Bathroom 5 En-suite to bedroom 5 with shower, basin and toilet.                                                                                                                                                                                                                                                                                                                                                                                                                                                                                                                                                 | Bathroom 2 | Services bedroom 2 with shower, basin and toilet.                                         |  |  |
| Bathroom 5                                                                                                                                                                                                                                                                                                                                                                                                                                                                                                                                                                                                                                                                             | Bathroom 3 | Services bedroom 3 with bath, basin and toilet.                                           |  |  |
| · ·                                                                                                                                                                                                                                                                                                                                                                                                                                                                                                                                                                                                                                                                                    | Bathroom 4 | En-suite to bedroom 4 with bath, shower, basin and toilet.                                |  |  |
| Other Guest loo with hand basin.                                                                                                                                                                                                                                                                                                                                                                                                                                                                                                                                                                                                                                                       | Bathroom 5 | En-suite to bedroom 5 with shower, basin and toilet.                                      |  |  |
|                                                                                                                                                                                                                                                                                                                                                                                                                                                                                                                                                                                                                                                                                        | Other      | Guest loo with hand basin.                                                                |  |  |