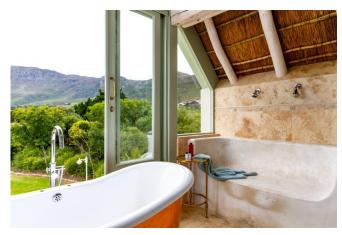

### **Bedrooms & Bathrooms**

| views, upstairs.  Bedroom 2 Twin beds, sea views, dedicated bathroom, upstairs.  Bedroom 3 2 Single beds, dedicated bathroom, upstairs.  Bedroom 4 Queen size bed, en-suite bathroom, downstairs.  Bedroom 5 Self-contained flatlet, separate entrance. Twin beds, sea views, doors leading to garden, en-suite bathroom.  Bathroom 1 En-suite to master bedroom with feature bath and shower with sea and mountain views, separate additional shower, toilet and double vanity.  Bathroom 2 Services bedroom 2 with shower, basin and toilet.  Bathroom 4 En-suite to bedroom 4 with bath, shower, basin and toilet.  Bathroom 5 En-suite to bedroom 5 with shower, basin and toilet. |            |                                                                                           |  |  |
|----------------------------------------------------------------------------------------------------------------------------------------------------------------------------------------------------------------------------------------------------------------------------------------------------------------------------------------------------------------------------------------------------------------------------------------------------------------------------------------------------------------------------------------------------------------------------------------------------------------------------------------------------------------------------------------|------------|-------------------------------------------------------------------------------------------|--|--|
| Bedroom 3 2 Single beds, dedicated bathroom, upstairs.  Bedroom 4 Queen size bed, en-suite bathroom, downstairs.  Bedroom 5 Self-contained flatlet, separate entrance. Twin beds, sea views, doors leading to garden, en-suite bathroom.  Bathroom 1 En-suite to master bedroom with feature bath and shower with sea and mountain views, separate additional shower, toilet and double vanity.  Bathroom 2 Services bedroom 2 with shower, basin and toilet.  Bathroom 3 Services bedroom 3 with bath, basin and toilet.  Bathroom 4 En-suite to bedroom 4 with bath, shower, basin and toilet.  Bathroom 5 En-suite to bedroom 5 with shower, basin and toilet.                      | Bedroom 1  | Master bedroom with King size bed, en-suite bathroom, dressing room, sea views, upstairs. |  |  |
| Bedroom 4 Queen size bed, en-suite bathroom, downstairs.  Bedroom 5 Self-contained flatlet, separate entrance. Twin beds, sea views, doors leading to garden, en-suite bathroom.  Bathroom 1 En-suite to master bedroom with feature bath and shower with sea and mountain views, separate additional shower, toilet and double vanity.  Bathroom 2 Services bedroom 2 with shower, basin and toilet.  Bathroom 3 Services bedroom 3 with bath, basin and toilet.  Bathroom 4 En-suite to bedroom 4 with bath, shower, basin and toilet.  Bathroom 5 En-suite to bedroom 5 with shower, basin and toilet.                                                                              | Bedroom 2  | Twin beds, sea views, dedicated bathroom, upstairs.                                       |  |  |
| Bedroom 5  Self-contained flatlet, separate entrance. Twin beds, sea views, doors leading to garden, en-suite bathroom.  Bathroom 1  Bathroom 2  Services bedroom 2 with shower, basin and toilet.  Bathroom 3  Services bedroom 4 with bath, shower, basin and toilet.  Bathroom 5  En-suite to bedroom 5 with shower, basin and toilet.  Bathroom 5  En-suite to bedroom 5 with shower, basin and toilet.                                                                                                                                                                                                                                                                            | Bedroom 3  | 2 Single beds, dedicated bathroom, upstairs.                                              |  |  |
| bedroom 5 to garden, en-suite bathroom.  Bathroom 1 En-suite to master bedroom with feature bath and shower with sea and mountain views, separate additional shower, toilet and double vanity.  Bathroom 2 Services bedroom 2 with shower, basin and toilet.  Bathroom 3 Services bedroom 3 with bath, basin and toilet.  Bathroom 4 En-suite to bedroom 4 with bath, shower, basin and toilet.  Bathroom 5 En-suite to bedroom 5 with shower, basin and toilet.                                                                                                                                                                                                                       | Bedroom 4  | Queen size bed, en-suite bathroom, downstairs.                                            |  |  |
| Bathroom 1 mountain views, separate additional shower, toilet and double vanity.  Bathroom 2 Services bedroom 2 with shower, basin and toilet.  Bathroom 3 Services bedroom 3 with bath, basin and toilet.  Bathroom 4 En-suite to bedroom 4 with bath, shower, basin and toilet.  Bathroom 5 En-suite to bedroom 5 with shower, basin and toilet.                                                                                                                                                                                                                                                                                                                                     | Bedroom 5  |                                                                                           |  |  |
| Bathroom 3 Services bedroom 3 with bath, basin and toilet.  Bathroom 4 En-suite to bedroom 4 with bath, shower, basin and toilet.  Bathroom 5 En-suite to bedroom 5 with shower, basin and toilet.                                                                                                                                                                                                                                                                                                                                                                                                                                                                                     | Bathroom 1 |                                                                                           |  |  |
| Bathroom 4 En-suite to bedroom 4 with bath, shower, basin and toilet.  Bathroom 5 En-suite to bedroom 5 with shower, basin and toilet.                                                                                                                                                                                                                                                                                                                                                                                                                                                                                                                                                 | Bathroom 2 | Services bedroom 2 with shower, basin and toilet.                                         |  |  |
| Bathroom 5                                                                                                                                                                                                                                                                                                                                                                                                                                                                                                                                                                                                                                                                             | Bathroom 3 | Services bedroom 3 with bath, basin and toilet.                                           |  |  |
| · ·                                                                                                                                                                                                                                                                                                                                                                                                                                                                                                                                                                                                                                                                                    | Bathroom 4 | En-suite to bedroom 4 with bath, shower, basin and toilet.                                |  |  |
| Other Guest loo with hand basin.                                                                                                                                                                                                                                                                                                                                                                                                                                                                                                                                                                                                                                                       | Bathroom 5 | En-suite to bedroom 5 with shower, basin and toilet.                                      |  |  |
|                                                                                                                                                                                                                                                                                                                                                                                                                                                                                                                                                                                                                                                                                        | Other      | Guest loo with hand basin.                                                                |  |  |