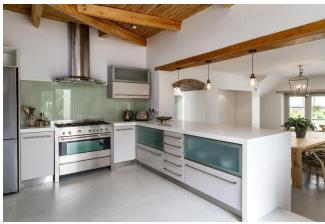

## Living

The light and spacious interiors typify the ultimate coastal lifestyle with a seamless flow between the cool and sophisticated living spaces through to the enclosed porch and pool deck. Quality furnishings throughout and attention paid to all the details that count. The fully equipped kitchen is a chef's dream. Charming break-away spaces ensure a peaceful retreat for all.

## **Features and Facilities**

| reatures and racintles  |                                                                                                                                                                                                                               |
|-------------------------|-------------------------------------------------------------------------------------------------------------------------------------------------------------------------------------------------------------------------------|
| Kitchen/Catering:       | <ul> <li>Gas hob-electric oven</li> <li>Fridge-Freezer</li> <li>Microwave Oven</li> <li>Kettle, Toaster</li> <li>Coffee maker</li> <li>Dishwasher</li> <li>Separate scullery</li> </ul>                                       |
| Laundry Facilities:     | <ul><li>Washing machine</li><li>Tumble drier</li></ul>                                                                                                                                                                        |
| Indoor:                 | <ul><li>Dining seating</li><li>Fireplace</li><li>Bed Linen</li><li>Towels</li></ul>                                                                                                                                           |
| Media:                  | <ul><li>TV</li><li>Wi-Fi internet</li></ul>                                                                                                                                                                                   |
| Outdoor:                | <ul> <li>Swimming pool</li> <li>Swimming pool safety cover (electric)</li> <li>Sun loungers</li> <li>Outdoor seating</li> <li>Outdoor dining</li> <li>Beach Towels</li> <li>BBQ Area – wood fire pit and fireplace</li> </ul> |
| Children/Entertainment: | <ul><li>Jungle Gym</li><li>Trampoline (to be used at own risk)</li></ul>                                                                                                                                                      |
| Parking:                | <ul><li>Garage</li><li>Ample off-street parking on the property</li></ul>                                                                                                                                                     |
| Security:               | <ul> <li>Fully enclosed property</li> <li>Alarm</li> <li>Beams</li> <li>Connected to armed response</li> </ul>                                                                                                                |