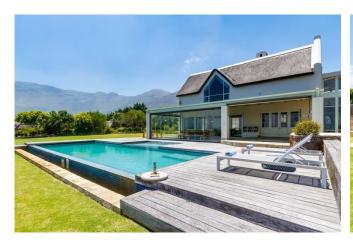

## Maison Deniz - Crofter's Valley, Noordhoek, Cape Town

| Sleeps      | 10           | Pool  | Private swimming pool |
|-------------|--------------|-------|-----------------------|
| Bedrooms    | 5            | Views | Sea and Mountain      |
| Bathrooms   | 5            | Beach | ± 4km                 |
| View online | Maison Deniz |       |                       |

### Summary

Maison Deniz is a spectacular property set on an acre plot in an elevated position with magnificent 360 degree views of ocean and mountain. The immaculate gardens, large swimming pool, sea views and sunsets set the scene for a holiday to remember.

### Leisure

Relax and enjoy the magnificent views from a sun lounger beside the pool, take a dip to cool off after spending long summer days on the beach. Watch the sun set over the horizon with a glass of the Cape's finest wine in hand. The massive lawn and garden, and the play area with jungle gym and trampoline are a children's paradise.