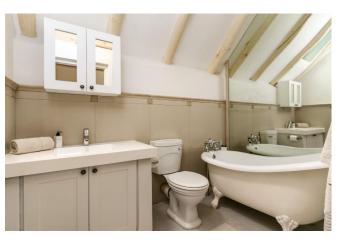

### **Bedrooms & Bathrooms**

| views, upstairs.  Bedroom 2 Twin beds, sea views, dedicated bathroom, upstairs.  Bedroom 3 2 Single beds, dedicated bathroom, upstairs.  Bedroom 4 Queen size bed, en-suite bathroom, downstairs.  Bedroom 5 Self-contained flatlet, separate entrance. Twin beds, sea views, doors leading to garden, en-suite bathroom.  Bathroom 1 En-suite to master bedroom with feature bath and shower with sea and mountain views, separate additional shower, toilet and double vanity.  Bathroom 2 Services bedroom 2 with shower, basin and toilet.  Bathroom 4 En-suite to bedroom 4 with bath, shower, basin and toilet.  Bathroom 5 En-suite to bedroom 5 with shower, basin and toilet. |            |                                                                                           |  |  |
|----------------------------------------------------------------------------------------------------------------------------------------------------------------------------------------------------------------------------------------------------------------------------------------------------------------------------------------------------------------------------------------------------------------------------------------------------------------------------------------------------------------------------------------------------------------------------------------------------------------------------------------------------------------------------------------|------------|-------------------------------------------------------------------------------------------|--|--|
| Bedroom 3 2 Single beds, dedicated bathroom, upstairs.  Bedroom 4 Queen size bed, en-suite bathroom, downstairs.  Bedroom 5 Self-contained flatlet, separate entrance. Twin beds, sea views, doors leading to garden, en-suite bathroom.  Bathroom 1 En-suite to master bedroom with feature bath and shower with sea and mountain views, separate additional shower, toilet and double vanity.  Bathroom 2 Services bedroom 2 with shower, basin and toilet.  Bathroom 3 Services bedroom 3 with bath, basin and toilet.  Bathroom 4 En-suite to bedroom 4 with bath, shower, basin and toilet.  Bathroom 5 En-suite to bedroom 5 with shower, basin and toilet.                      | Bedroom 1  | Master bedroom with King size bed, en-suite bathroom, dressing room, sea views, upstairs. |  |  |
| Bedroom 4 Queen size bed, en-suite bathroom, downstairs.  Bedroom 5 Self-contained flatlet, separate entrance. Twin beds, sea views, doors leading to garden, en-suite bathroom.  Bathroom 1 En-suite to master bedroom with feature bath and shower with sea and mountain views, separate additional shower, toilet and double vanity.  Bathroom 2 Services bedroom 2 with shower, basin and toilet.  Bathroom 3 Services bedroom 3 with bath, basin and toilet.  Bathroom 4 En-suite to bedroom 4 with bath, shower, basin and toilet.  Bathroom 5 En-suite to bedroom 5 with shower, basin and toilet.                                                                              | Bedroom 2  | Twin beds, sea views, dedicated bathroom, upstairs.                                       |  |  |
| Bedroom 5  Self-contained flatlet, separate entrance. Twin beds, sea views, doors leading to garden, en-suite bathroom.  Bathroom 1  Bathroom 2  Services bedroom 2 with shower, basin and toilet.  Bathroom 3  Services bedroom 4 with bath, shower, basin and toilet.  Bathroom 5  En-suite to bedroom 5 with shower, basin and toilet.  Bathroom 5  En-suite to bedroom 5 with shower, basin and toilet.                                                                                                                                                                                                                                                                            | Bedroom 3  | 2 Single beds, dedicated bathroom, upstairs.                                              |  |  |
| bedroom 5 to garden, en-suite bathroom.  Bathroom 1 En-suite to master bedroom with feature bath and shower with sea and mountain views, separate additional shower, toilet and double vanity.  Bathroom 2 Services bedroom 2 with shower, basin and toilet.  Bathroom 3 Services bedroom 3 with bath, basin and toilet.  Bathroom 4 En-suite to bedroom 4 with bath, shower, basin and toilet.  Bathroom 5 En-suite to bedroom 5 with shower, basin and toilet.                                                                                                                                                                                                                       | Bedroom 4  | Queen size bed, en-suite bathroom, downstairs.                                            |  |  |
| Bathroom 1 mountain views, separate additional shower, toilet and double vanity.  Bathroom 2 Services bedroom 2 with shower, basin and toilet.  Bathroom 3 Services bedroom 3 with bath, basin and toilet.  Bathroom 4 En-suite to bedroom 4 with bath, shower, basin and toilet.  Bathroom 5 En-suite to bedroom 5 with shower, basin and toilet.                                                                                                                                                                                                                                                                                                                                     | Bedroom 5  |                                                                                           |  |  |
| Bathroom 3 Services bedroom 3 with bath, basin and toilet.  Bathroom 4 En-suite to bedroom 4 with bath, shower, basin and toilet.  Bathroom 5 En-suite to bedroom 5 with shower, basin and toilet.                                                                                                                                                                                                                                                                                                                                                                                                                                                                                     | Bathroom 1 |                                                                                           |  |  |
| Bathroom 4 En-suite to bedroom 4 with bath, shower, basin and toilet.  Bathroom 5 En-suite to bedroom 5 with shower, basin and toilet.                                                                                                                                                                                                                                                                                                                                                                                                                                                                                                                                                 | Bathroom 2 | Services bedroom 2 with shower, basin and toilet.                                         |  |  |
| Bathroom 5                                                                                                                                                                                                                                                                                                                                                                                                                                                                                                                                                                                                                                                                             | Bathroom 3 | Services bedroom 3 with bath, basin and toilet.                                           |  |  |
| · ·                                                                                                                                                                                                                                                                                                                                                                                                                                                                                                                                                                                                                                                                                    | Bathroom 4 | En-suite to bedroom 4 with bath, shower, basin and toilet.                                |  |  |
| Other Guest loo with hand basin.                                                                                                                                                                                                                                                                                                                                                                                                                                                                                                                                                                                                                                                       | Bathroom 5 | En-suite to bedroom 5 with shower, basin and toilet.                                      |  |  |
|                                                                                                                                                                                                                                                                                                                                                                                                                                                                                                                                                                                                                                                                                        | Other      | Guest loo with hand basin.                                                                |  |  |