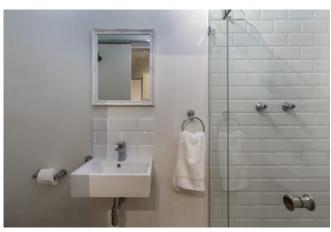

### **Bedrooms & Bathrooms**

| views, upstairs.  Bedroom 2 Twin beds, sea views, dedicated bathroom, upstairs.  Bedroom 3 2 Single beds, dedicated bathroom, upstairs.  Bedroom 4 Queen size bed, en-suite bathroom, downstairs.  Bedroom 5 Self-contained flatlet, separate entrance. Twin beds, sea views, doors leading to garden, en-suite bathroom.  Bathroom 1 En-suite to master bedroom with feature bath and shower with sea and mountain views, separate additional shower, toilet and double vanity.  Bathroom 2 Services bedroom 2 with shower, basin and toilet.  Bathroom 4 En-suite to bedroom 4 with bath, shower, basin and toilet.  Bathroom 5 En-suite to bedroom 5 with shower, basin and toilet. |            |                                                                                           |  |  |
|----------------------------------------------------------------------------------------------------------------------------------------------------------------------------------------------------------------------------------------------------------------------------------------------------------------------------------------------------------------------------------------------------------------------------------------------------------------------------------------------------------------------------------------------------------------------------------------------------------------------------------------------------------------------------------------|------------|-------------------------------------------------------------------------------------------|--|--|
| Bedroom 3 2 Single beds, dedicated bathroom, upstairs.  Bedroom 4 Queen size bed, en-suite bathroom, downstairs.  Bedroom 5 Self-contained flatlet, separate entrance. Twin beds, sea views, doors leading to garden, en-suite bathroom.  Bathroom 1 En-suite to master bedroom with feature bath and shower with sea and mountain views, separate additional shower, toilet and double vanity.  Bathroom 2 Services bedroom 2 with shower, basin and toilet.  Bathroom 3 Services bedroom 3 with bath, basin and toilet.  Bathroom 4 En-suite to bedroom 4 with bath, shower, basin and toilet.  Bathroom 5 En-suite to bedroom 5 with shower, basin and toilet.                      | Bedroom 1  | Master bedroom with King size bed, en-suite bathroom, dressing room, sea views, upstairs. |  |  |
| Bedroom 4 Queen size bed, en-suite bathroom, downstairs.  Bedroom 5 Self-contained flatlet, separate entrance. Twin beds, sea views, doors leading to garden, en-suite bathroom.  Bathroom 1 En-suite to master bedroom with feature bath and shower with sea and mountain views, separate additional shower, toilet and double vanity.  Bathroom 2 Services bedroom 2 with shower, basin and toilet.  Bathroom 3 Services bedroom 3 with bath, basin and toilet.  Bathroom 4 En-suite to bedroom 4 with bath, shower, basin and toilet.  Bathroom 5 En-suite to bedroom 5 with shower, basin and toilet.                                                                              | Bedroom 2  | Twin beds, sea views, dedicated bathroom, upstairs.                                       |  |  |
| Bedroom 5  Self-contained flatlet, separate entrance. Twin beds, sea views, doors leading to garden, en-suite bathroom.  Bathroom 1  Bathroom 2  Services bedroom 2 with shower, basin and toilet.  Bathroom 3  Services bedroom 4 with bath, shower, basin and toilet.  Bathroom 5  En-suite to bedroom 5 with shower, basin and toilet.  Bathroom 5  En-suite to bedroom 5 with shower, basin and toilet.                                                                                                                                                                                                                                                                            | Bedroom 3  | 2 Single beds, dedicated bathroom, upstairs.                                              |  |  |
| bedroom 5 to garden, en-suite bathroom.  Bathroom 1 En-suite to master bedroom with feature bath and shower with sea and mountain views, separate additional shower, toilet and double vanity.  Bathroom 2 Services bedroom 2 with shower, basin and toilet.  Bathroom 3 Services bedroom 3 with bath, basin and toilet.  Bathroom 4 En-suite to bedroom 4 with bath, shower, basin and toilet.  Bathroom 5 En-suite to bedroom 5 with shower, basin and toilet.                                                                                                                                                                                                                       | Bedroom 4  | Queen size bed, en-suite bathroom, downstairs.                                            |  |  |
| Bathroom 1 mountain views, separate additional shower, toilet and double vanity.  Bathroom 2 Services bedroom 2 with shower, basin and toilet.  Bathroom 3 Services bedroom 3 with bath, basin and toilet.  Bathroom 4 En-suite to bedroom 4 with bath, shower, basin and toilet.  Bathroom 5 En-suite to bedroom 5 with shower, basin and toilet.                                                                                                                                                                                                                                                                                                                                     | Bedroom 5  |                                                                                           |  |  |
| Bathroom 3 Services bedroom 3 with bath, basin and toilet.  Bathroom 4 En-suite to bedroom 4 with bath, shower, basin and toilet.  Bathroom 5 En-suite to bedroom 5 with shower, basin and toilet.                                                                                                                                                                                                                                                                                                                                                                                                                                                                                     | Bathroom 1 |                                                                                           |  |  |
| Bathroom 4 En-suite to bedroom 4 with bath, shower, basin and toilet.  Bathroom 5 En-suite to bedroom 5 with shower, basin and toilet.                                                                                                                                                                                                                                                                                                                                                                                                                                                                                                                                                 | Bathroom 2 | Services bedroom 2 with shower, basin and toilet.                                         |  |  |
| Bathroom 5                                                                                                                                                                                                                                                                                                                                                                                                                                                                                                                                                                                                                                                                             | Bathroom 3 | Services bedroom 3 with bath, basin and toilet.                                           |  |  |
| · ·                                                                                                                                                                                                                                                                                                                                                                                                                                                                                                                                                                                                                                                                                    | Bathroom 4 | En-suite to bedroom 4 with bath, shower, basin and toilet.                                |  |  |
| Other Guest loo with hand basin.                                                                                                                                                                                                                                                                                                                                                                                                                                                                                                                                                                                                                                                       | Bathroom 5 | En-suite to bedroom 5 with shower, basin and toilet.                                      |  |  |
|                                                                                                                                                                                                                                                                                                                                                                                                                                                                                                                                                                                                                                                                                        | Other      | Guest loo with hand basin.                                                                |  |  |