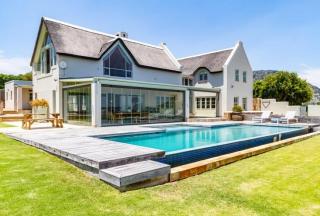

## Maison Deniz - Crofter's Valley, Noordhoek, Cape Town

| Sleeps      | 10           | Pool  | Private swimming pool |
|-------------|--------------|-------|-----------------------|
| Bedrooms    | 5            | Views | Sea and Mountain      |
| Bathrooms   | 5            | Beach | ± 4km                 |
| View online | Maison Deniz |       |                       |

### Summary

Maison Deniz is a spectacular property set on an acre plot in an elevated position with magnificent 360 degree views of ocean and mountain. The immaculate gardens, large swimming pool, sea views and sunsets set the scene for a holiday to remember.

## Living

The light and spacious interiors typify the ultimate coastal lifestyle with a seamless flow between the cool and sophisticated living spaces through to the enclosed porch and pool deck. Quality furnishings throughout and attention paid to all the details that count. The fully equipped kitchen is a chef's dream. Charming break-away spaces ensure a peaceful retreat for all.

### Leisure

Relax and enjoy the magnificent views from a sun lounger beside the pool, take a dip to cool off after spending long summer days on the beach. Watch the sun set over the horizon with a glass of the Cape's finest wine in hand. The massive lawn and garden, and the play area with jungle gym and trampoline are a children's paradise.