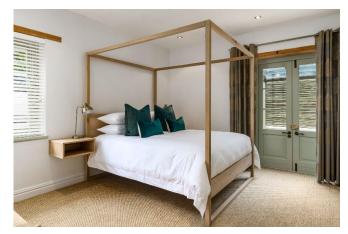

### **Bedrooms & Bathrooms**

| views, upstairs.  Bedroom 2 Twin beds, sea views, dedicated bathroom, upstairs.  Bedroom 3 2 Single beds, dedicated bathroom, upstairs.  Bedroom 4 Queen size bed, en-suite bathroom, downstairs.  Bedroom 5 Self-contained flatlet, separate entrance. Twin beds, sea views, doors leading to garden, en-suite bathroom.  Bathroom 1 En-suite to master bedroom with feature bath and shower with sea and mountain views, separate additional shower, toilet and double vanity.  Bathroom 2 Services bedroom 2 with shower, basin and toilet.  Bathroom 4 En-suite to bedroom 4 with bath, shower, basin and toilet.  Bathroom 5 En-suite to bedroom 5 with shower, basin and toilet. |            |                                                                                           |  |  |
|----------------------------------------------------------------------------------------------------------------------------------------------------------------------------------------------------------------------------------------------------------------------------------------------------------------------------------------------------------------------------------------------------------------------------------------------------------------------------------------------------------------------------------------------------------------------------------------------------------------------------------------------------------------------------------------|------------|-------------------------------------------------------------------------------------------|--|--|
| Bedroom 3 2 Single beds, dedicated bathroom, upstairs.  Bedroom 4 Queen size bed, en-suite bathroom, downstairs.  Bedroom 5 Self-contained flatlet, separate entrance. Twin beds, sea views, doors leading to garden, en-suite bathroom.  Bathroom 1 En-suite to master bedroom with feature bath and shower with sea and mountain views, separate additional shower, toilet and double vanity.  Bathroom 2 Services bedroom 2 with shower, basin and toilet.  Bathroom 3 Services bedroom 3 with bath, basin and toilet.  Bathroom 4 En-suite to bedroom 4 with bath, shower, basin and toilet.  Bathroom 5 En-suite to bedroom 5 with shower, basin and toilet.                      | Bedroom 1  | Master bedroom with King size bed, en-suite bathroom, dressing room, sea views, upstairs. |  |  |
| Bedroom 4 Queen size bed, en-suite bathroom, downstairs.  Bedroom 5 Self-contained flatlet, separate entrance. Twin beds, sea views, doors leading to garden, en-suite bathroom.  Bathroom 1 En-suite to master bedroom with feature bath and shower with sea and mountain views, separate additional shower, toilet and double vanity.  Bathroom 2 Services bedroom 2 with shower, basin and toilet.  Bathroom 3 Services bedroom 3 with bath, basin and toilet.  Bathroom 4 En-suite to bedroom 4 with bath, shower, basin and toilet.  Bathroom 5 En-suite to bedroom 5 with shower, basin and toilet.                                                                              | Bedroom 2  | Twin beds, sea views, dedicated bathroom, upstairs.                                       |  |  |
| Bedroom 5  Self-contained flatlet, separate entrance. Twin beds, sea views, doors leading to garden, en-suite bathroom.  Bathroom 1  Bathroom 2  Services bedroom 2 with shower, basin and toilet.  Bathroom 3  Services bedroom 4 with bath, shower, basin and toilet.  Bathroom 5  En-suite to bedroom 5 with shower, basin and toilet.  Bathroom 5  En-suite to bedroom 5 with shower, basin and toilet.                                                                                                                                                                                                                                                                            | Bedroom 3  | 2 Single beds, dedicated bathroom, upstairs.                                              |  |  |
| bedroom 5 to garden, en-suite bathroom.  Bathroom 1 En-suite to master bedroom with feature bath and shower with sea and mountain views, separate additional shower, toilet and double vanity.  Bathroom 2 Services bedroom 2 with shower, basin and toilet.  Bathroom 3 Services bedroom 3 with bath, basin and toilet.  Bathroom 4 En-suite to bedroom 4 with bath, shower, basin and toilet.  Bathroom 5 En-suite to bedroom 5 with shower, basin and toilet.                                                                                                                                                                                                                       | Bedroom 4  | Queen size bed, en-suite bathroom, downstairs.                                            |  |  |
| Bathroom 1 mountain views, separate additional shower, toilet and double vanity.  Bathroom 2 Services bedroom 2 with shower, basin and toilet.  Bathroom 3 Services bedroom 3 with bath, basin and toilet.  Bathroom 4 En-suite to bedroom 4 with bath, shower, basin and toilet.  Bathroom 5 En-suite to bedroom 5 with shower, basin and toilet.                                                                                                                                                                                                                                                                                                                                     | Bedroom 5  |                                                                                           |  |  |
| Bathroom 3 Services bedroom 3 with bath, basin and toilet.  Bathroom 4 En-suite to bedroom 4 with bath, shower, basin and toilet.  Bathroom 5 En-suite to bedroom 5 with shower, basin and toilet.                                                                                                                                                                                                                                                                                                                                                                                                                                                                                     | Bathroom 1 |                                                                                           |  |  |
| Bathroom 4 En-suite to bedroom 4 with bath, shower, basin and toilet.  Bathroom 5 En-suite to bedroom 5 with shower, basin and toilet.                                                                                                                                                                                                                                                                                                                                                                                                                                                                                                                                                 | Bathroom 2 | Services bedroom 2 with shower, basin and toilet.                                         |  |  |
| Bathroom 5                                                                                                                                                                                                                                                                                                                                                                                                                                                                                                                                                                                                                                                                             | Bathroom 3 | Services bedroom 3 with bath, basin and toilet.                                           |  |  |
| · ·                                                                                                                                                                                                                                                                                                                                                                                                                                                                                                                                                                                                                                                                                    | Bathroom 4 | En-suite to bedroom 4 with bath, shower, basin and toilet.                                |  |  |
| Other Guest loo with hand basin.                                                                                                                                                                                                                                                                                                                                                                                                                                                                                                                                                                                                                                                       | Bathroom 5 | En-suite to bedroom 5 with shower, basin and toilet.                                      |  |  |
|                                                                                                                                                                                                                                                                                                                                                                                                                                                                                                                                                                                                                                                                                        | Other      | Guest loo with hand basin.                                                                |  |  |