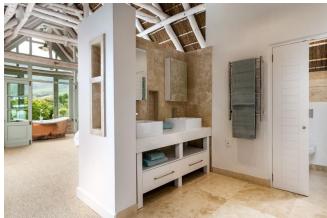

### **Bedrooms & Bathrooms**

| views, upstairs.  Bedroom 2 Twin beds, sea views, dedicated bathroom, upstairs.  Bedroom 3 2 Single beds, dedicated bathroom, upstairs.  Bedroom 4 Queen size bed, en-suite bathroom, downstairs.  Bedroom 5 Self-contained flatlet, separate entrance. Twin beds, sea views, doors leading to garden, en-suite bathroom.  Bathroom 1 En-suite to master bedroom with feature bath and shower with sea and mountain views, separate additional shower, toilet and double vanity.  Bathroom 2 Services bedroom 2 with shower, basin and toilet.  Bathroom 4 En-suite to bedroom 4 with bath, shower, basin and toilet.  Bathroom 5 En-suite to bedroom 5 with shower, basin and toilet. |            |                                                                                           |  |  |
|----------------------------------------------------------------------------------------------------------------------------------------------------------------------------------------------------------------------------------------------------------------------------------------------------------------------------------------------------------------------------------------------------------------------------------------------------------------------------------------------------------------------------------------------------------------------------------------------------------------------------------------------------------------------------------------|------------|-------------------------------------------------------------------------------------------|--|--|
| Bedroom 3 2 Single beds, dedicated bathroom, upstairs.  Bedroom 4 Queen size bed, en-suite bathroom, downstairs.  Bedroom 5 Self-contained flatlet, separate entrance. Twin beds, sea views, doors leading to garden, en-suite bathroom.  Bathroom 1 En-suite to master bedroom with feature bath and shower with sea and mountain views, separate additional shower, toilet and double vanity.  Bathroom 2 Services bedroom 2 with shower, basin and toilet.  Bathroom 3 Services bedroom 3 with bath, basin and toilet.  Bathroom 4 En-suite to bedroom 4 with bath, shower, basin and toilet.  Bathroom 5 En-suite to bedroom 5 with shower, basin and toilet.                      | Bedroom 1  | Master bedroom with King size bed, en-suite bathroom, dressing room, sea views, upstairs. |  |  |
| Bedroom 4 Queen size bed, en-suite bathroom, downstairs.  Bedroom 5 Self-contained flatlet, separate entrance. Twin beds, sea views, doors leading to garden, en-suite bathroom.  Bathroom 1 En-suite to master bedroom with feature bath and shower with sea and mountain views, separate additional shower, toilet and double vanity.  Bathroom 2 Services bedroom 2 with shower, basin and toilet.  Bathroom 3 Services bedroom 3 with bath, basin and toilet.  Bathroom 4 En-suite to bedroom 4 with bath, shower, basin and toilet.  Bathroom 5 En-suite to bedroom 5 with shower, basin and toilet.                                                                              | Bedroom 2  | Twin beds, sea views, dedicated bathroom, upstairs.                                       |  |  |
| Bedroom 5  Self-contained flatlet, separate entrance. Twin beds, sea views, doors leading to garden, en-suite bathroom.  Bathroom 1  Bathroom 2  Services bedroom 2 with shower, basin and toilet.  Bathroom 3  Services bedroom 4 with bath, shower, basin and toilet.  Bathroom 5  En-suite to bedroom 5 with shower, basin and toilet.  Bathroom 5  En-suite to bedroom 5 with shower, basin and toilet.                                                                                                                                                                                                                                                                            | Bedroom 3  | 2 Single beds, dedicated bathroom, upstairs.                                              |  |  |
| bedroom 5 to garden, en-suite bathroom.  Bathroom 1 En-suite to master bedroom with feature bath and shower with sea and mountain views, separate additional shower, toilet and double vanity.  Bathroom 2 Services bedroom 2 with shower, basin and toilet.  Bathroom 3 Services bedroom 3 with bath, basin and toilet.  Bathroom 4 En-suite to bedroom 4 with bath, shower, basin and toilet.  Bathroom 5 En-suite to bedroom 5 with shower, basin and toilet.                                                                                                                                                                                                                       | Bedroom 4  | Queen size bed, en-suite bathroom, downstairs.                                            |  |  |
| Bathroom 1 mountain views, separate additional shower, toilet and double vanity.  Bathroom 2 Services bedroom 2 with shower, basin and toilet.  Bathroom 3 Services bedroom 3 with bath, basin and toilet.  Bathroom 4 En-suite to bedroom 4 with bath, shower, basin and toilet.  Bathroom 5 En-suite to bedroom 5 with shower, basin and toilet.                                                                                                                                                                                                                                                                                                                                     | Bedroom 5  |                                                                                           |  |  |
| Bathroom 3 Services bedroom 3 with bath, basin and toilet.  Bathroom 4 En-suite to bedroom 4 with bath, shower, basin and toilet.  Bathroom 5 En-suite to bedroom 5 with shower, basin and toilet.                                                                                                                                                                                                                                                                                                                                                                                                                                                                                     | Bathroom 1 |                                                                                           |  |  |
| Bathroom 4 En-suite to bedroom 4 with bath, shower, basin and toilet.  Bathroom 5 En-suite to bedroom 5 with shower, basin and toilet.                                                                                                                                                                                                                                                                                                                                                                                                                                                                                                                                                 | Bathroom 2 | Services bedroom 2 with shower, basin and toilet.                                         |  |  |
| Bathroom 5                                                                                                                                                                                                                                                                                                                                                                                                                                                                                                                                                                                                                                                                             | Bathroom 3 | Services bedroom 3 with bath, basin and toilet.                                           |  |  |
| · ·                                                                                                                                                                                                                                                                                                                                                                                                                                                                                                                                                                                                                                                                                    | Bathroom 4 | En-suite to bedroom 4 with bath, shower, basin and toilet.                                |  |  |
| Other Guest loo with hand basin.                                                                                                                                                                                                                                                                                                                                                                                                                                                                                                                                                                                                                                                       | Bathroom 5 | En-suite to bedroom 5 with shower, basin and toilet.                                      |  |  |
|                                                                                                                                                                                                                                                                                                                                                                                                                                                                                                                                                                                                                                                                                        | Other      | Guest loo with hand basin.                                                                |  |  |