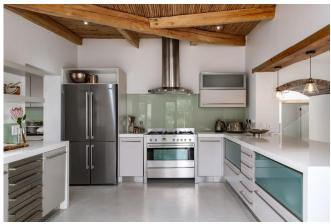

## Living

The light and spacious interiors typify the ultimate coastal lifestyle with a seamless flow between the cool and sophisticated living spaces through to the enclosed porch and pool deck. Quality furnishings throughout and attention paid to all the details that count. The fully equipped kitchen is a chef's dream. Charming break-away spaces ensure a peaceful retreat for all.

## **Features and Facilities**

| reatures and racintles  |                                                                                                                                                                                                                               |
|-------------------------|-------------------------------------------------------------------------------------------------------------------------------------------------------------------------------------------------------------------------------|
| Kitchen/Catering:       | <ul> <li>Gas hob-electric oven</li> <li>Fridge-Freezer</li> <li>Microwave Oven</li> <li>Kettle, Toaster</li> <li>Coffee maker</li> <li>Dishwasher</li> <li>Separate scullery</li> </ul>                                       |
| Laundry Facilities:     | <ul><li>Washing machine</li><li>Tumble drier</li></ul>                                                                                                                                                                        |
| Indoor:                 | <ul><li>Dining seating</li><li>Fireplace</li><li>Bed Linen</li><li>Towels</li></ul>                                                                                                                                           |
| Media:                  | <ul><li>TV</li><li>Wi-Fi internet</li></ul>                                                                                                                                                                                   |
| Outdoor:                | <ul> <li>Swimming pool</li> <li>Swimming pool safety cover (electric)</li> <li>Sun loungers</li> <li>Outdoor seating</li> <li>Outdoor dining</li> <li>Beach Towels</li> <li>BBQ Area – wood fire pit and fireplace</li> </ul> |
| Children/Entertainment: | <ul><li>Jungle Gym</li><li>Trampoline (to be used at own risk)</li></ul>                                                                                                                                                      |
| Parking:                | <ul><li>Garage</li><li>Ample off-street parking on the property</li></ul>                                                                                                                                                     |
| Security:               | <ul> <li>Fully enclosed property</li> <li>Alarm</li> <li>Beams</li> <li>Connected to armed response</li> </ul>                                                                                                                |