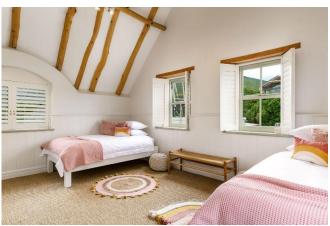

### **Bedrooms & Bathrooms**

| views, upstairs.  Bedroom 2 Twin beds, sea views, dedicated bathroom, upstairs.  Bedroom 3 2 Single beds, dedicated bathroom, upstairs.  Bedroom 4 Queen size bed, en-suite bathroom, downstairs.  Bedroom 5 Self-contained flatlet, separate entrance. Twin beds, sea views, doors leading to garden, en-suite bathroom.  Bathroom 1 En-suite to master bedroom with feature bath and shower with sea and mountain views, separate additional shower, toilet and double vanity.  Bathroom 2 Services bedroom 2 with shower, basin and toilet.  Bathroom 4 En-suite to bedroom 4 with bath, shower, basin and toilet.  Bathroom 5 En-suite to bedroom 5 with shower, basin and toilet. |            |                                                                                           |  |  |
|----------------------------------------------------------------------------------------------------------------------------------------------------------------------------------------------------------------------------------------------------------------------------------------------------------------------------------------------------------------------------------------------------------------------------------------------------------------------------------------------------------------------------------------------------------------------------------------------------------------------------------------------------------------------------------------|------------|-------------------------------------------------------------------------------------------|--|--|
| Bedroom 3 2 Single beds, dedicated bathroom, upstairs.  Bedroom 4 Queen size bed, en-suite bathroom, downstairs.  Bedroom 5 Self-contained flatlet, separate entrance. Twin beds, sea views, doors leading to garden, en-suite bathroom.  Bathroom 1 En-suite to master bedroom with feature bath and shower with sea and mountain views, separate additional shower, toilet and double vanity.  Bathroom 2 Services bedroom 2 with shower, basin and toilet.  Bathroom 3 Services bedroom 3 with bath, basin and toilet.  Bathroom 4 En-suite to bedroom 4 with bath, shower, basin and toilet.  Bathroom 5 En-suite to bedroom 5 with shower, basin and toilet.                      | Bedroom 1  | Master bedroom with King size bed, en-suite bathroom, dressing room, sea views, upstairs. |  |  |
| Bedroom 4 Queen size bed, en-suite bathroom, downstairs.  Bedroom 5 Self-contained flatlet, separate entrance. Twin beds, sea views, doors leading to garden, en-suite bathroom.  Bathroom 1 En-suite to master bedroom with feature bath and shower with sea and mountain views, separate additional shower, toilet and double vanity.  Bathroom 2 Services bedroom 2 with shower, basin and toilet.  Bathroom 3 Services bedroom 3 with bath, basin and toilet.  Bathroom 4 En-suite to bedroom 4 with bath, shower, basin and toilet.  Bathroom 5 En-suite to bedroom 5 with shower, basin and toilet.                                                                              | Bedroom 2  | Twin beds, sea views, dedicated bathroom, upstairs.                                       |  |  |
| Bedroom 5  Self-contained flatlet, separate entrance. Twin beds, sea views, doors leading to garden, en-suite bathroom.  Bathroom 1  Bathroom 2  Services bedroom 2 with shower, basin and toilet.  Bathroom 3  Services bedroom 4 with bath, shower, basin and toilet.  Bathroom 5  En-suite to bedroom 5 with shower, basin and toilet.  Bathroom 5  En-suite to bedroom 5 with shower, basin and toilet.                                                                                                                                                                                                                                                                            | Bedroom 3  | 2 Single beds, dedicated bathroom, upstairs.                                              |  |  |
| bedroom 5 to garden, en-suite bathroom.  Bathroom 1 En-suite to master bedroom with feature bath and shower with sea and mountain views, separate additional shower, toilet and double vanity.  Bathroom 2 Services bedroom 2 with shower, basin and toilet.  Bathroom 3 Services bedroom 3 with bath, basin and toilet.  Bathroom 4 En-suite to bedroom 4 with bath, shower, basin and toilet.  Bathroom 5 En-suite to bedroom 5 with shower, basin and toilet.                                                                                                                                                                                                                       | Bedroom 4  | Queen size bed, en-suite bathroom, downstairs.                                            |  |  |
| Bathroom 1 mountain views, separate additional shower, toilet and double vanity.  Bathroom 2 Services bedroom 2 with shower, basin and toilet.  Bathroom 3 Services bedroom 3 with bath, basin and toilet.  Bathroom 4 En-suite to bedroom 4 with bath, shower, basin and toilet.  Bathroom 5 En-suite to bedroom 5 with shower, basin and toilet.                                                                                                                                                                                                                                                                                                                                     | Bedroom 5  |                                                                                           |  |  |
| Bathroom 3 Services bedroom 3 with bath, basin and toilet.  Bathroom 4 En-suite to bedroom 4 with bath, shower, basin and toilet.  Bathroom 5 En-suite to bedroom 5 with shower, basin and toilet.                                                                                                                                                                                                                                                                                                                                                                                                                                                                                     | Bathroom 1 |                                                                                           |  |  |
| Bathroom 4 En-suite to bedroom 4 with bath, shower, basin and toilet.  Bathroom 5 En-suite to bedroom 5 with shower, basin and toilet.                                                                                                                                                                                                                                                                                                                                                                                                                                                                                                                                                 | Bathroom 2 | Services bedroom 2 with shower, basin and toilet.                                         |  |  |
| Bathroom 5                                                                                                                                                                                                                                                                                                                                                                                                                                                                                                                                                                                                                                                                             | Bathroom 3 | Services bedroom 3 with bath, basin and toilet.                                           |  |  |
| · ·                                                                                                                                                                                                                                                                                                                                                                                                                                                                                                                                                                                                                                                                                    | Bathroom 4 | En-suite to bedroom 4 with bath, shower, basin and toilet.                                |  |  |
| Other Guest loo with hand basin.                                                                                                                                                                                                                                                                                                                                                                                                                                                                                                                                                                                                                                                       | Bathroom 5 | En-suite to bedroom 5 with shower, basin and toilet.                                      |  |  |
|                                                                                                                                                                                                                                                                                                                                                                                                                                                                                                                                                                                                                                                                                        | Other      | Guest loo with hand basin.                                                                |  |  |