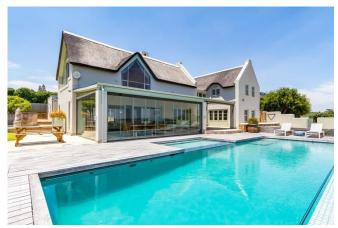

## Living

The light and spacious interiors typify the ultimate coastal lifestyle with a seamless flow between the cool and sophisticated living spaces through to the enclosed porch and pool deck. Quality furnishings throughout and attention paid to all the details that count. The fully equipped kitchen is a chef's dream. Charming break-away spaces ensure a peaceful retreat for all.

### Leisure

Relax and enjoy the magnificent views from a sun lounger beside the pool, take a dip to cool off after spending long summer days on the beach. Watch the sun set over the horizon with a glass of the Cape's finest wine in hand. The massive lawn and garden, and the play area with jungle gym and trampoline are a children's paradise.