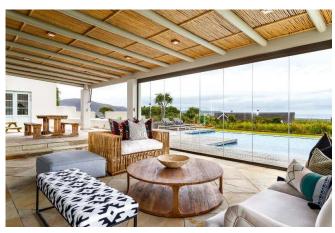

## Living

The light and spacious interiors typify the ultimate coastal lifestyle with a seamless flow between the cool and sophisticated living spaces through to the enclosed porch and pool deck. Quality furnishings throughout and attention paid to all the details that count. The fully equipped kitchen is a chef's dream. Charming break-away spaces ensure a peaceful retreat for all.

### Leisure

Relax and enjoy the magnificent views from a sun lounger beside the pool, take a dip to cool off after spending long summer days on the beach. Watch the sun set over the horizon with a glass of the Cape's finest wine in hand. The massive lawn and garden, and the play area with jungle gym and trampoline are a children's paradise.