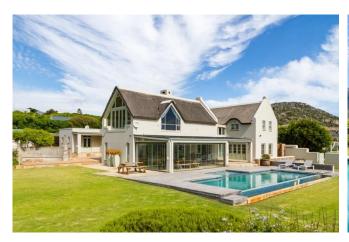

## Maison Deniz - Crofter's Valley, Noordhoek, Cape Town

| Sleeps      | 10           | Pool  | Private swimming pool |
|-------------|--------------|-------|-----------------------|
| Bedrooms    | 5            | Views | Sea and Mountain      |
| Bathrooms   | 5            | Beach | ± 4km                 |
| View online | Maison Deniz |       |                       |

### Summary

Maison Deniz is a spectacular property set on an acre plot in an elevated position with magnificent 360 degree views of ocean and mountain. The immaculate gardens, large swimming pool, sea views and sunsets set the scene for a holiday to remember.

### Leisure

Relax and enjoy the magnificent views from a sun lounger beside the pool, take a dip to cool off after spending long summer days on the beach. Watch the sun set over the horizon with a glass of the Cape's finest wine in hand. The massive lawn and garden, and the play area with jungle gym and trampoline are a children's paradise.