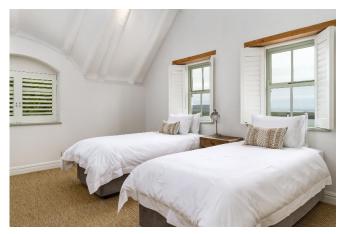

### **Bedrooms & Bathrooms**

| views, upstairs.  Bedroom 2 Twin beds, sea views, dedicated bathroom, upstairs.  Bedroom 3 2 Single beds, dedicated bathroom, upstairs.  Bedroom 4 Queen size bed, en-suite bathroom, downstairs.  Bedroom 5 Self-contained flatlet, separate entrance. Twin beds, sea views, doors leading to garden, en-suite bathroom.  Bathroom 1 En-suite to master bedroom with feature bath and shower with sea and mountain views, separate additional shower, toilet and double vanity.  Bathroom 2 Services bedroom 2 with shower, basin and toilet.  Bathroom 4 En-suite to bedroom 4 with bath, shower, basin and toilet.  Bathroom 5 En-suite to bedroom 5 with shower, basin and toilet. |            |                                                                                           |  |  |
|----------------------------------------------------------------------------------------------------------------------------------------------------------------------------------------------------------------------------------------------------------------------------------------------------------------------------------------------------------------------------------------------------------------------------------------------------------------------------------------------------------------------------------------------------------------------------------------------------------------------------------------------------------------------------------------|------------|-------------------------------------------------------------------------------------------|--|--|
| Bedroom 3 2 Single beds, dedicated bathroom, upstairs.  Bedroom 4 Queen size bed, en-suite bathroom, downstairs.  Bedroom 5 Self-contained flatlet, separate entrance. Twin beds, sea views, doors leading to garden, en-suite bathroom.  Bathroom 1 En-suite to master bedroom with feature bath and shower with sea and mountain views, separate additional shower, toilet and double vanity.  Bathroom 2 Services bedroom 2 with shower, basin and toilet.  Bathroom 3 Services bedroom 3 with bath, basin and toilet.  Bathroom 4 En-suite to bedroom 4 with bath, shower, basin and toilet.  Bathroom 5 En-suite to bedroom 5 with shower, basin and toilet.                      | Bedroom 1  | Master bedroom with King size bed, en-suite bathroom, dressing room, sea views, upstairs. |  |  |
| Bedroom 4 Queen size bed, en-suite bathroom, downstairs.  Bedroom 5 Self-contained flatlet, separate entrance. Twin beds, sea views, doors leading to garden, en-suite bathroom.  Bathroom 1 En-suite to master bedroom with feature bath and shower with sea and mountain views, separate additional shower, toilet and double vanity.  Bathroom 2 Services bedroom 2 with shower, basin and toilet.  Bathroom 3 Services bedroom 3 with bath, basin and toilet.  Bathroom 4 En-suite to bedroom 4 with bath, shower, basin and toilet.  Bathroom 5 En-suite to bedroom 5 with shower, basin and toilet.                                                                              | Bedroom 2  | Twin beds, sea views, dedicated bathroom, upstairs.                                       |  |  |
| Bedroom 5  Self-contained flatlet, separate entrance. Twin beds, sea views, doors leading to garden, en-suite bathroom.  Bathroom 1  Bathroom 2  Services bedroom 2 with shower, basin and toilet.  Bathroom 3  Services bedroom 4 with bath, shower, basin and toilet.  Bathroom 5  En-suite to bedroom 5 with shower, basin and toilet.  Bathroom 5  En-suite to bedroom 5 with shower, basin and toilet.                                                                                                                                                                                                                                                                            | Bedroom 3  | 2 Single beds, dedicated bathroom, upstairs.                                              |  |  |
| bedroom 5 to garden, en-suite bathroom.  Bathroom 1 En-suite to master bedroom with feature bath and shower with sea and mountain views, separate additional shower, toilet and double vanity.  Bathroom 2 Services bedroom 2 with shower, basin and toilet.  Bathroom 3 Services bedroom 3 with bath, basin and toilet.  Bathroom 4 En-suite to bedroom 4 with bath, shower, basin and toilet.  Bathroom 5 En-suite to bedroom 5 with shower, basin and toilet.                                                                                                                                                                                                                       | Bedroom 4  | Queen size bed, en-suite bathroom, downstairs.                                            |  |  |
| Bathroom 1 mountain views, separate additional shower, toilet and double vanity.  Bathroom 2 Services bedroom 2 with shower, basin and toilet.  Bathroom 3 Services bedroom 3 with bath, basin and toilet.  Bathroom 4 En-suite to bedroom 4 with bath, shower, basin and toilet.  Bathroom 5 En-suite to bedroom 5 with shower, basin and toilet.                                                                                                                                                                                                                                                                                                                                     | Bedroom 5  |                                                                                           |  |  |
| Bathroom 3 Services bedroom 3 with bath, basin and toilet.  Bathroom 4 En-suite to bedroom 4 with bath, shower, basin and toilet.  Bathroom 5 En-suite to bedroom 5 with shower, basin and toilet.                                                                                                                                                                                                                                                                                                                                                                                                                                                                                     | Bathroom 1 |                                                                                           |  |  |
| Bathroom 4 En-suite to bedroom 4 with bath, shower, basin and toilet.  Bathroom 5 En-suite to bedroom 5 with shower, basin and toilet.                                                                                                                                                                                                                                                                                                                                                                                                                                                                                                                                                 | Bathroom 2 | Services bedroom 2 with shower, basin and toilet.                                         |  |  |
| Bathroom 5                                                                                                                                                                                                                                                                                                                                                                                                                                                                                                                                                                                                                                                                             | Bathroom 3 | Services bedroom 3 with bath, basin and toilet.                                           |  |  |
| · ·                                                                                                                                                                                                                                                                                                                                                                                                                                                                                                                                                                                                                                                                                    | Bathroom 4 | En-suite to bedroom 4 with bath, shower, basin and toilet.                                |  |  |
| Other Guest loo with hand basin.                                                                                                                                                                                                                                                                                                                                                                                                                                                                                                                                                                                                                                                       | Bathroom 5 | En-suite to bedroom 5 with shower, basin and toilet.                                      |  |  |
|                                                                                                                                                                                                                                                                                                                                                                                                                                                                                                                                                                                                                                                                                        | Other      | Guest loo with hand basin.                                                                |  |  |