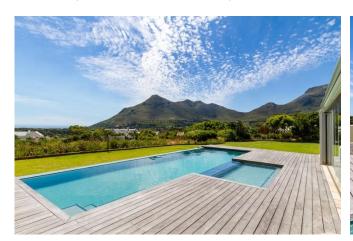

### Summary

Maison Deniz is a spectacular property set on an acre plot in an elevated position with magnificent 360 degree views of ocean and mountain. The immaculate gardens, large swimming pool, sea views and sunsets set the scene for a holiday to remember.

### Leisure

Relax and enjoy the magnificent views from a sun lounger beside the pool, take a dip to cool off after spending long summer days on the beach. Watch the sun set over the horizon with a glass of the Cape's finest wine in hand. The massive lawn and garden, and the play area with jungle gym and trampoline are a children's paradise.