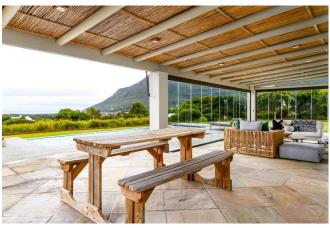

## Living

The light and spacious interiors typify the ultimate coastal lifestyle with a seamless flow between the cool and sophisticated living spaces through to the enclosed porch and pool deck. Quality furnishings throughout and attention paid to all the details that count. The fully equipped kitchen is a chef's dream. Charming break-away spaces ensure a peaceful retreat for all.

### Leisure

Relax and enjoy the magnificent views from a sun lounger beside the pool, take a dip to cool off after spending long summer days on the beach. Watch the sun set over the horizon with a glass of the Cape's finest wine in hand. The massive lawn and garden, and the play area with jungle gym and trampoline are a children's paradise.