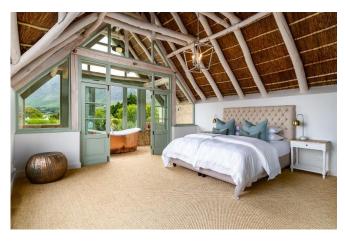

### **Bedrooms & Bathrooms**

| views, upstairs.  Bedroom 2 Twin beds, sea views, dedicated bathroom, upstairs.  Bedroom 3 2 Single beds, dedicated bathroom, upstairs.  Bedroom 4 Queen size bed, en-suite bathroom, downstairs.  Bedroom 5 Self-contained flatlet, separate entrance. Twin beds, sea views, doors leading to garden, en-suite bathroom.  Bathroom 1 En-suite to master bedroom with feature bath and shower with sea and mountain views, separate additional shower, toilet and double vanity.  Bathroom 2 Services bedroom 2 with shower, basin and toilet.  Bathroom 4 En-suite to bedroom 4 with bath, shower, basin and toilet.  Bathroom 5 En-suite to bedroom 5 with shower, basin and toilet. |            |                                                                                           |  |  |
|----------------------------------------------------------------------------------------------------------------------------------------------------------------------------------------------------------------------------------------------------------------------------------------------------------------------------------------------------------------------------------------------------------------------------------------------------------------------------------------------------------------------------------------------------------------------------------------------------------------------------------------------------------------------------------------|------------|-------------------------------------------------------------------------------------------|--|--|
| Bedroom 3 2 Single beds, dedicated bathroom, upstairs.  Bedroom 4 Queen size bed, en-suite bathroom, downstairs.  Bedroom 5 Self-contained flatlet, separate entrance. Twin beds, sea views, doors leading to garden, en-suite bathroom.  Bathroom 1 En-suite to master bedroom with feature bath and shower with sea and mountain views, separate additional shower, toilet and double vanity.  Bathroom 2 Services bedroom 2 with shower, basin and toilet.  Bathroom 3 Services bedroom 3 with bath, basin and toilet.  Bathroom 4 En-suite to bedroom 4 with bath, shower, basin and toilet.  Bathroom 5 En-suite to bedroom 5 with shower, basin and toilet.                      | Bedroom 1  | Master bedroom with King size bed, en-suite bathroom, dressing room, sea views, upstairs. |  |  |
| Bedroom 4 Queen size bed, en-suite bathroom, downstairs.  Bedroom 5 Self-contained flatlet, separate entrance. Twin beds, sea views, doors leading to garden, en-suite bathroom.  Bathroom 1 En-suite to master bedroom with feature bath and shower with sea and mountain views, separate additional shower, toilet and double vanity.  Bathroom 2 Services bedroom 2 with shower, basin and toilet.  Bathroom 3 Services bedroom 3 with bath, basin and toilet.  Bathroom 4 En-suite to bedroom 4 with bath, shower, basin and toilet.  Bathroom 5 En-suite to bedroom 5 with shower, basin and toilet.                                                                              | Bedroom 2  | Twin beds, sea views, dedicated bathroom, upstairs.                                       |  |  |
| Bedroom 5  Self-contained flatlet, separate entrance. Twin beds, sea views, doors leading to garden, en-suite bathroom.  Bathroom 1  Bathroom 2  Services bedroom 2 with shower, basin and toilet.  Bathroom 3  Services bedroom 4 with bath, shower, basin and toilet.  Bathroom 5  En-suite to bedroom 5 with shower, basin and toilet.  Bathroom 5  En-suite to bedroom 5 with shower, basin and toilet.                                                                                                                                                                                                                                                                            | Bedroom 3  | 2 Single beds, dedicated bathroom, upstairs.                                              |  |  |
| bedroom 5 to garden, en-suite bathroom.  Bathroom 1 En-suite to master bedroom with feature bath and shower with sea and mountain views, separate additional shower, toilet and double vanity.  Bathroom 2 Services bedroom 2 with shower, basin and toilet.  Bathroom 3 Services bedroom 3 with bath, basin and toilet.  Bathroom 4 En-suite to bedroom 4 with bath, shower, basin and toilet.  Bathroom 5 En-suite to bedroom 5 with shower, basin and toilet.                                                                                                                                                                                                                       | Bedroom 4  | Queen size bed, en-suite bathroom, downstairs.                                            |  |  |
| Bathroom 1 mountain views, separate additional shower, toilet and double vanity.  Bathroom 2 Services bedroom 2 with shower, basin and toilet.  Bathroom 3 Services bedroom 3 with bath, basin and toilet.  Bathroom 4 En-suite to bedroom 4 with bath, shower, basin and toilet.  Bathroom 5 En-suite to bedroom 5 with shower, basin and toilet.                                                                                                                                                                                                                                                                                                                                     | Bedroom 5  |                                                                                           |  |  |
| Bathroom 3 Services bedroom 3 with bath, basin and toilet.  Bathroom 4 En-suite to bedroom 4 with bath, shower, basin and toilet.  Bathroom 5 En-suite to bedroom 5 with shower, basin and toilet.                                                                                                                                                                                                                                                                                                                                                                                                                                                                                     | Bathroom 1 |                                                                                           |  |  |
| Bathroom 4 En-suite to bedroom 4 with bath, shower, basin and toilet.  Bathroom 5 En-suite to bedroom 5 with shower, basin and toilet.                                                                                                                                                                                                                                                                                                                                                                                                                                                                                                                                                 | Bathroom 2 | Services bedroom 2 with shower, basin and toilet.                                         |  |  |
| Bathroom 5                                                                                                                                                                                                                                                                                                                                                                                                                                                                                                                                                                                                                                                                             | Bathroom 3 | Services bedroom 3 with bath, basin and toilet.                                           |  |  |
| · ·                                                                                                                                                                                                                                                                                                                                                                                                                                                                                                                                                                                                                                                                                    | Bathroom 4 | En-suite to bedroom 4 with bath, shower, basin and toilet.                                |  |  |
| Other Guest loo with hand basin.                                                                                                                                                                                                                                                                                                                                                                                                                                                                                                                                                                                                                                                       | Bathroom 5 | En-suite to bedroom 5 with shower, basin and toilet.                                      |  |  |
|                                                                                                                                                                                                                                                                                                                                                                                                                                                                                                                                                                                                                                                                                        | Other      | Guest loo with hand basin.                                                                |  |  |