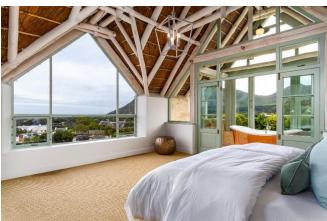

### **Bedrooms & Bathrooms**

| views, upstairs.  Bedroom 2 Twin beds, sea views, dedicated bathroom, upstairs.  Bedroom 3 2 Single beds, dedicated bathroom, upstairs.  Bedroom 4 Queen size bed, en-suite bathroom, downstairs.  Bedroom 5 Self-contained flatlet, separate entrance. Twin beds, sea views, doors leading to garden, en-suite bathroom.  Bathroom 1 En-suite to master bedroom with feature bath and shower with sea and mountain views, separate additional shower, toilet and double vanity.  Bathroom 2 Services bedroom 2 with shower, basin and toilet.  Bathroom 4 En-suite to bedroom 4 with bath, shower, basin and toilet.  Bathroom 5 En-suite to bedroom 5 with shower, basin and toilet. |            |                                                                                           |  |  |
|----------------------------------------------------------------------------------------------------------------------------------------------------------------------------------------------------------------------------------------------------------------------------------------------------------------------------------------------------------------------------------------------------------------------------------------------------------------------------------------------------------------------------------------------------------------------------------------------------------------------------------------------------------------------------------------|------------|-------------------------------------------------------------------------------------------|--|--|
| Bedroom 3 2 Single beds, dedicated bathroom, upstairs.  Bedroom 4 Queen size bed, en-suite bathroom, downstairs.  Bedroom 5 Self-contained flatlet, separate entrance. Twin beds, sea views, doors leading to garden, en-suite bathroom.  Bathroom 1 En-suite to master bedroom with feature bath and shower with sea and mountain views, separate additional shower, toilet and double vanity.  Bathroom 2 Services bedroom 2 with shower, basin and toilet.  Bathroom 3 Services bedroom 3 with bath, basin and toilet.  Bathroom 4 En-suite to bedroom 4 with bath, shower, basin and toilet.  Bathroom 5 En-suite to bedroom 5 with shower, basin and toilet.                      | Bedroom 1  | Master bedroom with King size bed, en-suite bathroom, dressing room, sea views, upstairs. |  |  |
| Bedroom 4 Queen size bed, en-suite bathroom, downstairs.  Bedroom 5 Self-contained flatlet, separate entrance. Twin beds, sea views, doors leading to garden, en-suite bathroom.  Bathroom 1 En-suite to master bedroom with feature bath and shower with sea and mountain views, separate additional shower, toilet and double vanity.  Bathroom 2 Services bedroom 2 with shower, basin and toilet.  Bathroom 3 Services bedroom 3 with bath, basin and toilet.  Bathroom 4 En-suite to bedroom 4 with bath, shower, basin and toilet.  Bathroom 5 En-suite to bedroom 5 with shower, basin and toilet.                                                                              | Bedroom 2  | Twin beds, sea views, dedicated bathroom, upstairs.                                       |  |  |
| Bedroom 5  Self-contained flatlet, separate entrance. Twin beds, sea views, doors leading to garden, en-suite bathroom.  Bathroom 1  Bathroom 2  Services bedroom 2 with shower, basin and toilet.  Bathroom 3  Services bedroom 4 with bath, shower, basin and toilet.  Bathroom 5  En-suite to bedroom 5 with shower, basin and toilet.  Bathroom 5  En-suite to bedroom 5 with shower, basin and toilet.                                                                                                                                                                                                                                                                            | Bedroom 3  | 2 Single beds, dedicated bathroom, upstairs.                                              |  |  |
| bedroom 5 to garden, en-suite bathroom.  Bathroom 1 En-suite to master bedroom with feature bath and shower with sea and mountain views, separate additional shower, toilet and double vanity.  Bathroom 2 Services bedroom 2 with shower, basin and toilet.  Bathroom 3 Services bedroom 3 with bath, basin and toilet.  Bathroom 4 En-suite to bedroom 4 with bath, shower, basin and toilet.  Bathroom 5 En-suite to bedroom 5 with shower, basin and toilet.                                                                                                                                                                                                                       | Bedroom 4  | Queen size bed, en-suite bathroom, downstairs.                                            |  |  |
| Bathroom 1 mountain views, separate additional shower, toilet and double vanity.  Bathroom 2 Services bedroom 2 with shower, basin and toilet.  Bathroom 3 Services bedroom 3 with bath, basin and toilet.  Bathroom 4 En-suite to bedroom 4 with bath, shower, basin and toilet.  Bathroom 5 En-suite to bedroom 5 with shower, basin and toilet.                                                                                                                                                                                                                                                                                                                                     | Bedroom 5  |                                                                                           |  |  |
| Bathroom 3 Services bedroom 3 with bath, basin and toilet.  Bathroom 4 En-suite to bedroom 4 with bath, shower, basin and toilet.  Bathroom 5 En-suite to bedroom 5 with shower, basin and toilet.                                                                                                                                                                                                                                                                                                                                                                                                                                                                                     | Bathroom 1 |                                                                                           |  |  |
| Bathroom 4 En-suite to bedroom 4 with bath, shower, basin and toilet.  Bathroom 5 En-suite to bedroom 5 with shower, basin and toilet.                                                                                                                                                                                                                                                                                                                                                                                                                                                                                                                                                 | Bathroom 2 | Services bedroom 2 with shower, basin and toilet.                                         |  |  |
| Bathroom 5                                                                                                                                                                                                                                                                                                                                                                                                                                                                                                                                                                                                                                                                             | Bathroom 3 | Services bedroom 3 with bath, basin and toilet.                                           |  |  |
| · ·                                                                                                                                                                                                                                                                                                                                                                                                                                                                                                                                                                                                                                                                                    | Bathroom 4 | En-suite to bedroom 4 with bath, shower, basin and toilet.                                |  |  |
| Other Guest loo with hand basin.                                                                                                                                                                                                                                                                                                                                                                                                                                                                                                                                                                                                                                                       | Bathroom 5 | En-suite to bedroom 5 with shower, basin and toilet.                                      |  |  |
|                                                                                                                                                                                                                                                                                                                                                                                                                                                                                                                                                                                                                                                                                        | Other      | Guest loo with hand basin.                                                                |  |  |