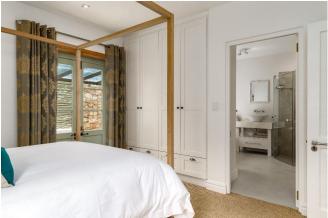

### **Bedrooms & Bathrooms**

| views, upstairs.  Bedroom 2 Twin beds, sea views, dedicated bathroom, upstairs.  Bedroom 3 2 Single beds, dedicated bathroom, upstairs.  Bedroom 4 Queen size bed, en-suite bathroom, downstairs.  Bedroom 5 Self-contained flatlet, separate entrance. Twin beds, sea views, doors leading to garden, en-suite bathroom.  Bathroom 1 En-suite to master bedroom with feature bath and shower with sea and mountain views, separate additional shower, toilet and double vanity.  Bathroom 2 Services bedroom 2 with shower, basin and toilet.  Bathroom 4 En-suite to bedroom 4 with bath, shower, basin and toilet.  Bathroom 5 En-suite to bedroom 5 with shower, basin and toilet. |            |                                                                                           |  |  |
|----------------------------------------------------------------------------------------------------------------------------------------------------------------------------------------------------------------------------------------------------------------------------------------------------------------------------------------------------------------------------------------------------------------------------------------------------------------------------------------------------------------------------------------------------------------------------------------------------------------------------------------------------------------------------------------|------------|-------------------------------------------------------------------------------------------|--|--|
| Bedroom 3 2 Single beds, dedicated bathroom, upstairs.  Bedroom 4 Queen size bed, en-suite bathroom, downstairs.  Bedroom 5 Self-contained flatlet, separate entrance. Twin beds, sea views, doors leading to garden, en-suite bathroom.  Bathroom 1 En-suite to master bedroom with feature bath and shower with sea and mountain views, separate additional shower, toilet and double vanity.  Bathroom 2 Services bedroom 2 with shower, basin and toilet.  Bathroom 3 Services bedroom 3 with bath, basin and toilet.  Bathroom 4 En-suite to bedroom 4 with bath, shower, basin and toilet.  Bathroom 5 En-suite to bedroom 5 with shower, basin and toilet.                      | Bedroom 1  | Master bedroom with King size bed, en-suite bathroom, dressing room, sea views, upstairs. |  |  |
| Bedroom 4 Queen size bed, en-suite bathroom, downstairs.  Bedroom 5 Self-contained flatlet, separate entrance. Twin beds, sea views, doors leading to garden, en-suite bathroom.  Bathroom 1 En-suite to master bedroom with feature bath and shower with sea and mountain views, separate additional shower, toilet and double vanity.  Bathroom 2 Services bedroom 2 with shower, basin and toilet.  Bathroom 3 Services bedroom 3 with bath, basin and toilet.  Bathroom 4 En-suite to bedroom 4 with bath, shower, basin and toilet.  Bathroom 5 En-suite to bedroom 5 with shower, basin and toilet.                                                                              | Bedroom 2  | Twin beds, sea views, dedicated bathroom, upstairs.                                       |  |  |
| Bedroom 5  Self-contained flatlet, separate entrance. Twin beds, sea views, doors leading to garden, en-suite bathroom.  Bathroom 1  Bathroom 2  Services bedroom 2 with shower, basin and toilet.  Bathroom 3  Services bedroom 4 with bath, shower, basin and toilet.  Bathroom 5  En-suite to bedroom 5 with shower, basin and toilet.  Bathroom 5  En-suite to bedroom 5 with shower, basin and toilet.                                                                                                                                                                                                                                                                            | Bedroom 3  | 2 Single beds, dedicated bathroom, upstairs.                                              |  |  |
| bedroom 5 to garden, en-suite bathroom.  Bathroom 1 En-suite to master bedroom with feature bath and shower with sea and mountain views, separate additional shower, toilet and double vanity.  Bathroom 2 Services bedroom 2 with shower, basin and toilet.  Bathroom 3 Services bedroom 3 with bath, basin and toilet.  Bathroom 4 En-suite to bedroom 4 with bath, shower, basin and toilet.  Bathroom 5 En-suite to bedroom 5 with shower, basin and toilet.                                                                                                                                                                                                                       | Bedroom 4  | Queen size bed, en-suite bathroom, downstairs.                                            |  |  |
| Bathroom 1 mountain views, separate additional shower, toilet and double vanity.  Bathroom 2 Services bedroom 2 with shower, basin and toilet.  Bathroom 3 Services bedroom 3 with bath, basin and toilet.  Bathroom 4 En-suite to bedroom 4 with bath, shower, basin and toilet.  Bathroom 5 En-suite to bedroom 5 with shower, basin and toilet.                                                                                                                                                                                                                                                                                                                                     | Bedroom 5  |                                                                                           |  |  |
| Bathroom 3 Services bedroom 3 with bath, basin and toilet.  Bathroom 4 En-suite to bedroom 4 with bath, shower, basin and toilet.  Bathroom 5 En-suite to bedroom 5 with shower, basin and toilet.                                                                                                                                                                                                                                                                                                                                                                                                                                                                                     | Bathroom 1 |                                                                                           |  |  |
| Bathroom 4 En-suite to bedroom 4 with bath, shower, basin and toilet.  Bathroom 5 En-suite to bedroom 5 with shower, basin and toilet.                                                                                                                                                                                                                                                                                                                                                                                                                                                                                                                                                 | Bathroom 2 | Services bedroom 2 with shower, basin and toilet.                                         |  |  |
| Bathroom 5                                                                                                                                                                                                                                                                                                                                                                                                                                                                                                                                                                                                                                                                             | Bathroom 3 | Services bedroom 3 with bath, basin and toilet.                                           |  |  |
| · ·                                                                                                                                                                                                                                                                                                                                                                                                                                                                                                                                                                                                                                                                                    | Bathroom 4 | En-suite to bedroom 4 with bath, shower, basin and toilet.                                |  |  |
| Other Guest loo with hand basin.                                                                                                                                                                                                                                                                                                                                                                                                                                                                                                                                                                                                                                                       | Bathroom 5 | En-suite to bedroom 5 with shower, basin and toilet.                                      |  |  |
|                                                                                                                                                                                                                                                                                                                                                                                                                                                                                                                                                                                                                                                                                        | Other      | Guest loo with hand basin.                                                                |  |  |