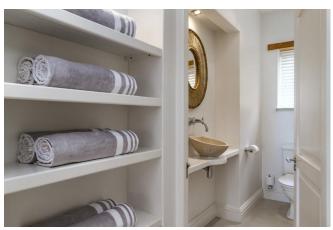

### **Bedrooms & Bathrooms**

| views, upstairs.  Bedroom 2 Twin beds, sea views, dedicated bathroom, upstairs.  Bedroom 3 2 Single beds, dedicated bathroom, upstairs.  Bedroom 4 Queen size bed, en-suite bathroom, downstairs.  Bedroom 5 Self-contained flatlet, separate entrance. Twin beds, sea views, doors leading to garden, en-suite bathroom.  Bathroom 1 En-suite to master bedroom with feature bath and shower with sea and mountain views, separate additional shower, toilet and double vanity.  Bathroom 2 Services bedroom 2 with shower, basin and toilet.  Bathroom 4 En-suite to bedroom 4 with bath, shower, basin and toilet.  Bathroom 5 En-suite to bedroom 5 with shower, basin and toilet. |            |                                                                                           |  |  |
|----------------------------------------------------------------------------------------------------------------------------------------------------------------------------------------------------------------------------------------------------------------------------------------------------------------------------------------------------------------------------------------------------------------------------------------------------------------------------------------------------------------------------------------------------------------------------------------------------------------------------------------------------------------------------------------|------------|-------------------------------------------------------------------------------------------|--|--|
| Bedroom 3 2 Single beds, dedicated bathroom, upstairs.  Bedroom 4 Queen size bed, en-suite bathroom, downstairs.  Bedroom 5 Self-contained flatlet, separate entrance. Twin beds, sea views, doors leading to garden, en-suite bathroom.  Bathroom 1 En-suite to master bedroom with feature bath and shower with sea and mountain views, separate additional shower, toilet and double vanity.  Bathroom 2 Services bedroom 2 with shower, basin and toilet.  Bathroom 3 Services bedroom 3 with bath, basin and toilet.  Bathroom 4 En-suite to bedroom 4 with bath, shower, basin and toilet.  Bathroom 5 En-suite to bedroom 5 with shower, basin and toilet.                      | Bedroom 1  | Master bedroom with King size bed, en-suite bathroom, dressing room, sea views, upstairs. |  |  |
| Bedroom 4 Queen size bed, en-suite bathroom, downstairs.  Bedroom 5 Self-contained flatlet, separate entrance. Twin beds, sea views, doors leading to garden, en-suite bathroom.  Bathroom 1 En-suite to master bedroom with feature bath and shower with sea and mountain views, separate additional shower, toilet and double vanity.  Bathroom 2 Services bedroom 2 with shower, basin and toilet.  Bathroom 3 Services bedroom 3 with bath, basin and toilet.  Bathroom 4 En-suite to bedroom 4 with bath, shower, basin and toilet.  Bathroom 5 En-suite to bedroom 5 with shower, basin and toilet.                                                                              | Bedroom 2  | Twin beds, sea views, dedicated bathroom, upstairs.                                       |  |  |
| Bedroom 5  Self-contained flatlet, separate entrance. Twin beds, sea views, doors leading to garden, en-suite bathroom.  Bathroom 1  Bathroom 2  Services bedroom 2 with shower, basin and toilet.  Bathroom 3  Services bedroom 4 with bath, shower, basin and toilet.  Bathroom 5  En-suite to bedroom 5 with shower, basin and toilet.  Bathroom 5  En-suite to bedroom 5 with shower, basin and toilet.                                                                                                                                                                                                                                                                            | Bedroom 3  | 2 Single beds, dedicated bathroom, upstairs.                                              |  |  |
| bedroom 5 to garden, en-suite bathroom.  Bathroom 1 En-suite to master bedroom with feature bath and shower with sea and mountain views, separate additional shower, toilet and double vanity.  Bathroom 2 Services bedroom 2 with shower, basin and toilet.  Bathroom 3 Services bedroom 3 with bath, basin and toilet.  Bathroom 4 En-suite to bedroom 4 with bath, shower, basin and toilet.  Bathroom 5 En-suite to bedroom 5 with shower, basin and toilet.                                                                                                                                                                                                                       | Bedroom 4  | Queen size bed, en-suite bathroom, downstairs.                                            |  |  |
| Bathroom 1 mountain views, separate additional shower, toilet and double vanity.  Bathroom 2 Services bedroom 2 with shower, basin and toilet.  Bathroom 3 Services bedroom 3 with bath, basin and toilet.  Bathroom 4 En-suite to bedroom 4 with bath, shower, basin and toilet.  Bathroom 5 En-suite to bedroom 5 with shower, basin and toilet.                                                                                                                                                                                                                                                                                                                                     | Bedroom 5  |                                                                                           |  |  |
| Bathroom 3 Services bedroom 3 with bath, basin and toilet.  Bathroom 4 En-suite to bedroom 4 with bath, shower, basin and toilet.  Bathroom 5 En-suite to bedroom 5 with shower, basin and toilet.                                                                                                                                                                                                                                                                                                                                                                                                                                                                                     | Bathroom 1 |                                                                                           |  |  |
| Bathroom 4 En-suite to bedroom 4 with bath, shower, basin and toilet.  Bathroom 5 En-suite to bedroom 5 with shower, basin and toilet.                                                                                                                                                                                                                                                                                                                                                                                                                                                                                                                                                 | Bathroom 2 | Services bedroom 2 with shower, basin and toilet.                                         |  |  |
| Bathroom 5                                                                                                                                                                                                                                                                                                                                                                                                                                                                                                                                                                                                                                                                             | Bathroom 3 | Services bedroom 3 with bath, basin and toilet.                                           |  |  |
| · ·                                                                                                                                                                                                                                                                                                                                                                                                                                                                                                                                                                                                                                                                                    | Bathroom 4 | En-suite to bedroom 4 with bath, shower, basin and toilet.                                |  |  |
| Other Guest loo with hand basin.                                                                                                                                                                                                                                                                                                                                                                                                                                                                                                                                                                                                                                                       | Bathroom 5 | En-suite to bedroom 5 with shower, basin and toilet.                                      |  |  |
|                                                                                                                                                                                                                                                                                                                                                                                                                                                                                                                                                                                                                                                                                        | Other      | Guest loo with hand basin.                                                                |  |  |

## **Features and Facilities**

| reatures and racintles  |                                                                                                                                                                                                                               |
|-------------------------|-------------------------------------------------------------------------------------------------------------------------------------------------------------------------------------------------------------------------------|
| Kitchen/Catering:       | <ul> <li>Gas hob-electric oven</li> <li>Fridge-Freezer</li> <li>Microwave Oven</li> <li>Kettle, Toaster</li> <li>Coffee maker</li> <li>Dishwasher</li> <li>Separate scullery</li> </ul>                                       |
| Laundry Facilities:     | <ul><li>Washing machine</li><li>Tumble drier</li></ul>                                                                                                                                                                        |
| Indoor:                 | <ul><li>Dining seating</li><li>Fireplace</li><li>Bed Linen</li><li>Towels</li></ul>                                                                                                                                           |
| Media:                  | <ul><li>TV</li><li>Wi-Fi internet</li></ul>                                                                                                                                                                                   |
| Outdoor:                | <ul> <li>Swimming pool</li> <li>Swimming pool safety cover (electric)</li> <li>Sun loungers</li> <li>Outdoor seating</li> <li>Outdoor dining</li> <li>Beach Towels</li> <li>BBQ Area – wood fire pit and fireplace</li> </ul> |
| Children/Entertainment: | <ul><li>Jungle Gym</li><li>Trampoline (to be used at own risk)</li></ul>                                                                                                                                                      |
| Parking:                | <ul><li>Garage</li><li>Ample off-street parking on the property</li></ul>                                                                                                                                                     |
| Security:               | <ul> <li>Fully enclosed property</li> <li>Alarm</li> <li>Beams</li> <li>Connected to armed response</li> </ul>                                                                                                                |