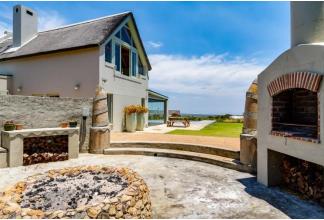

### Leisure

Relax and enjoy the magnificent views from a sun lounger beside the pool, take a dip to cool off after spending long summer days on the beach. Watch the sun set over the horizon with a glass of the Cape's finest wine in hand. The massive lawn and garden, and the play area with jungle gym and trampoline are a children's paradise.

## **Features and Facilities**

| reatures and racintles  |                                                                                                                                                                                                                               |
|-------------------------|-------------------------------------------------------------------------------------------------------------------------------------------------------------------------------------------------------------------------------|
| Kitchen/Catering:       | <ul> <li>Gas hob-electric oven</li> <li>Fridge-Freezer</li> <li>Microwave Oven</li> <li>Kettle, Toaster</li> <li>Coffee maker</li> <li>Dishwasher</li> <li>Separate scullery</li> </ul>                                       |
| Laundry Facilities:     | <ul><li>Washing machine</li><li>Tumble drier</li></ul>                                                                                                                                                                        |
| Indoor:                 | <ul><li>Dining seating</li><li>Fireplace</li><li>Bed Linen</li><li>Towels</li></ul>                                                                                                                                           |
| Media:                  | <ul><li>TV</li><li>Wi-Fi internet</li></ul>                                                                                                                                                                                   |
| Outdoor:                | <ul> <li>Swimming pool</li> <li>Swimming pool safety cover (electric)</li> <li>Sun loungers</li> <li>Outdoor seating</li> <li>Outdoor dining</li> <li>Beach Towels</li> <li>BBQ Area – wood fire pit and fireplace</li> </ul> |
| Children/Entertainment: | <ul><li>Jungle Gym</li><li>Trampoline (to be used at own risk)</li></ul>                                                                                                                                                      |
| Parking:                | <ul><li>Garage</li><li>Ample off-street parking on the property</li></ul>                                                                                                                                                     |
| Security:               | <ul> <li>Fully enclosed property</li> <li>Alarm</li> <li>Beams</li> <li>Connected to armed response</li> </ul>                                                                                                                |