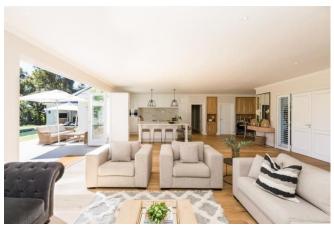

### Living

The villa has six luxuriously furnished suites and six private bathrooms. The ground level consists of two bedrooms, inside and outside lounge areas and the kitchen. Each room in Skydance has been tastefully decorated with modern yet classic interiors. The pool room is the heart of the villa and the ultimate home entertainment area. It features a BBQ, glass stackable doors which open up to the garden and pool area, a bar and kitchen counter, TV room and indoor wood-burning fireplace which makes for many fun nights.