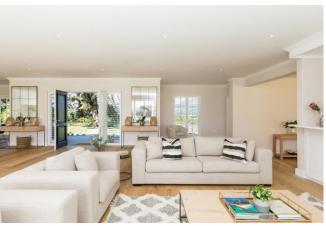

### Living

The villa has six luxuriously furnished suites and six private bathrooms. The ground level consists of two bedrooms, inside and outside lounge areas and the kitchen. Each room in Skydance has been tastefully decorated with modern yet classic interiors. The pool room is the heart of the villa and the ultimate home entertainment area. It features a BBQ, glass stackable doors which open up to the garden and pool area, a bar and kitchen counter, TV room and indoor wood-burning fireplace which makes for many fun nights.