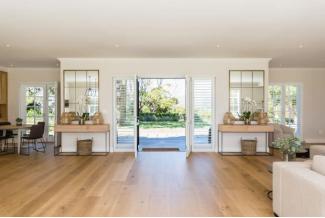

### Living

The villa has six luxuriously furnished suites and six private bathrooms. The ground level consists of two bedrooms, inside and outside lounge areas and the kitchen. Each room in Skydance has been tastefully decorated with modern yet classic interiors. The pool room is the heart of the villa and the ultimate home entertainment area. It features a BBQ, glass stackable doors which open up to the garden and pool area, a bar and kitchen counter, TV room and indoor wood-burning fireplace which makes for many fun nights.