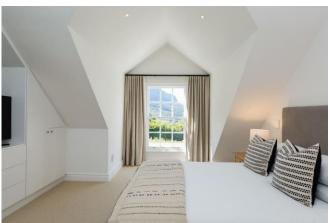

### Living

The villa has six luxuriously furnished suites and six private bathrooms. The ground level consists of two bedrooms, inside and outside lounge areas and the kitchen. Each room in Skydance has been tastefully decorated with modern yet classic interiors. The pool room is the heart of the villa and the ultimate home entertainment area. It features a BBQ, glass stackable doors which open up to the garden and pool area, a bar and kitchen counter, TV room and indoor wood-burning fireplace which makes for many fun nights.

#### **Bedrooms & Bathrooms**