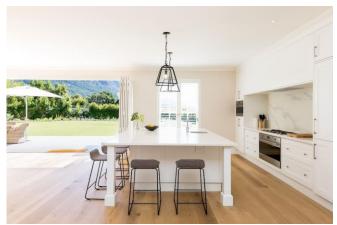

### Living

The villa has six luxuriously furnished suites and six private bathrooms. The ground level consists of two bedrooms, inside and outside lounge areas and the kitchen. Each room in Skydance has been tastefully decorated with modern yet classic interiors. The pool room is the heart of the villa and the ultimate home entertainment area. It features a BBQ, glass stackable doors which open up to the garden and pool area, a bar and kitchen counter, TV room and indoor wood-burning fireplace which makes for many fun nights.