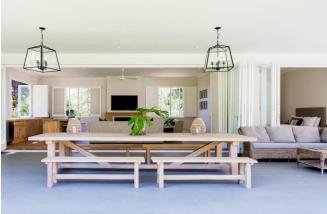

### Living

The villa has six luxuriously furnished suites and six private bathrooms. The ground level consists of two bedrooms, inside and outside lounge areas and the kitchen. Each room in Skydance has been tastefully decorated with modern yet classic interiors. The pool room is the heart of the villa and the ultimate home entertainment area. It features a BBQ, glass stackable doors which open up to the garden and pool area, a bar and kitchen counter, TV room and indoor wood-burning fireplace which makes for many fun nights.