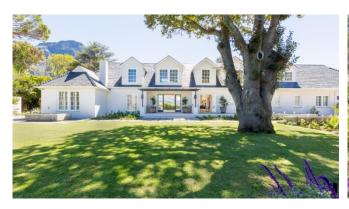

## **SkyDance - Constantia, Cape Town**

| Sleeps    | 12 | Pool  | Private pool     |
|-----------|----|-------|------------------|
| Bedrooms  | 6  | Views | Mountain and Sea |
| Bathrooms | 6  | Beach | ± 18km           |

#### Summary

SkyDance combines sheer luxury with a relaxing accommodation in a unique atmosphere, set in one of the well-esteemed wine areas in the Cape. Catering to adults and families searching for an urban escape, with all the excitement of Cape Town at hand.

### Living

The villa has six luxuriously furnished suites and six private bathrooms. The ground level consists of two bedrooms, inside and outside lounge areas and the kitchen. Each room in Skydance has been tastefully decorated with modern yet classic interiors. The pool room is the heart of the villa and the ultimate home entertainment area. It features a BBQ, glass stackable doors which open up to the garden and pool area, a bar and kitchen counter, TV room and indoor wood-burning fireplace which makes for many fun nights.