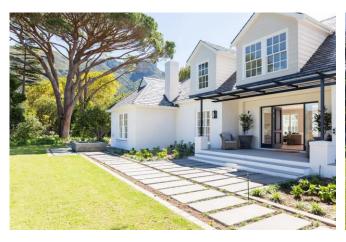

### Living

The villa has six luxuriously furnished suites and six private bathrooms. The ground level consists of two bedrooms, inside and outside lounge areas and the kitchen. Each room in Skydance has been tastefully decorated with modern yet classic interiors. The pool room is the heart of the villa and the ultimate home entertainment area. It features a BBQ, glass stackable doors which open up to the garden and pool area, a bar and kitchen counter, TV room and indoor wood-burning fireplace which makes for many fun nights.

#### Leisure

The villa is located in the middle of Upper Constantia, presumably one of the most beautiful suburbs of Cape Town just 15 minutes away from the vibrant city centre. Find world-renowned wine farms and restaurants on your door step. The gorgeous garden contains many rare plants from the Table Mountain region. Enjoy the large pool overlooking the unique landscape all the way to False Bay.