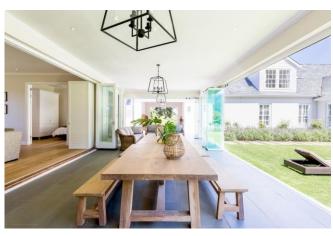

### Living

The villa has six luxuriously furnished suites and six private bathrooms. The ground level consists of two bedrooms, inside and outside lounge areas and the kitchen. Each room in Skydance has been tastefully decorated with modern yet classic interiors. The pool room is the heart of the villa and the ultimate home entertainment area. It features a BBQ, glass stackable doors which open up to the garden and pool area, a bar and kitchen counter, TV room and indoor wood-burning fireplace which makes for many fun nights.