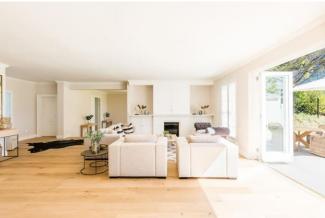

### Living

The villa has six luxuriously furnished suites and six private bathrooms. The ground level consists of two bedrooms, inside and outside lounge areas and the kitchen. Each room in Skydance has been tastefully decorated with modern yet classic interiors. The pool room is the heart of the villa and the ultimate home entertainment area. It features a BBQ, glass stackable doors which open up to the garden and pool area, a bar and kitchen counter, TV room and indoor wood-burning fireplace which makes for many fun nights.