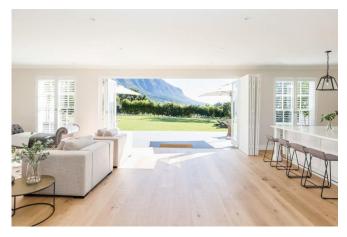

### Living

The villa has six luxuriously furnished suites and six private bathrooms. The ground level consists of two bedrooms, inside and outside lounge areas and the kitchen. Each room in Skydance has been tastefully decorated with modern yet classic interiors. The pool room is the heart of the villa and the ultimate home entertainment area. It features a BBQ, glass stackable doors which open up to the garden and pool area, a bar and kitchen counter, TV room and indoor wood-burning fireplace which makes for many fun nights.