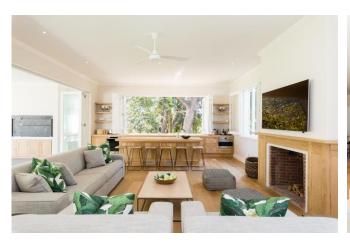

### Living

The villa has six luxuriously furnished suites and six private bathrooms. The ground level consists of two bedrooms, inside and outside lounge areas and the kitchen. Each room in Skydance has been tastefully decorated with modern yet classic interiors. The pool room is the heart of the villa and the ultimate home entertainment area. It features a BBQ, glass stackable doors which open up to the garden and pool area, a bar and kitchen counter, TV room and indoor wood-burning fireplace which makes for many fun nights.