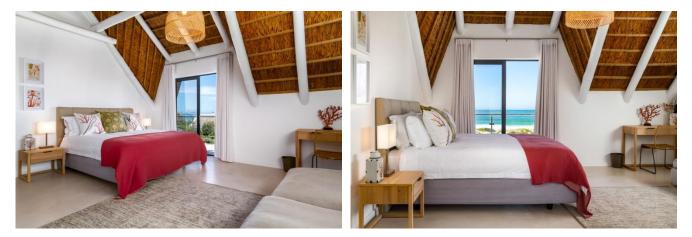

#### **Bedrooms & Bathrooms**

| Bedroom 1with seating. Daybed Sofa. Open plan bath and separate En-suite bathroom.Bedroom 2Queen-size bed. Sea views. Door to balcony. En-suite bathroom. Upstairs.Bedroom 3Queen-size bed. Sea views. Door to balcony. En-suite bathroom. Upstairs.Bedroom 4Twin beds (can be made up as King). En-suite bathroom. Downstairs.Bedroom 5Set up to accommodate disabled persons / wheel-chair friendly. Downstairs.Bedroom 6Twin beds (can be made up as King). Sliding door to patio and pool deck. Sea<br>views. En-suite bathroom.Bedroom 6Twin beds (can be made up as King). Own access from outside at street level.<br>Kitchenette. En-suite bathroom. This is an overflow room ideal for teenagers.Bathroom 1En-suite to master bedroom. Large open plan oval bath.<br>Separate shower room with shower, basin, toilet.Bathroom 3En-suite to bedroom 2 with oval bath, shower, basin, toilet.Bathroom 4En-suite to bedroom 4 with shower, basin, toilet.Bathroom 5En-suite to bedroom 5 with bath, shower, basin, toilet.Bathroom 5En-suite to bedroom 5 with bath, shower, basin, toilet.Bathroom 5En-suite to bedroom 5 with bath, shower, basin, toilet.Bathroom 5En-suite to bedroom 5 with bath, shower, basin, toilet.Bathroom 5En-suite to bedroom 5 with bath, shower, basin, toilet.Bathroom 5En-suite to bedroom 5 with bath, shower, basin, toilet.Bathroom 5En-suite to bedroom 5 with bath, shower, basin, toilet.Bathroom 5En-suite to bedroom 5 with bath, shower, basin, toilet.Bathroom 5En-suite to bedroom 5 with bath, shower, basin, toilet.Ba |            |                                                                                                                                                        |  |  |  |
|----------------------------------------------------------------------------------------------------------------------------------------------------------------------------------------------------------------------------------------------------------------------------------------------------------------------------------------------------------------------------------------------------------------------------------------------------------------------------------------------------------------------------------------------------------------------------------------------------------------------------------------------------------------------------------------------------------------------------------------------------------------------------------------------------------------------------------------------------------------------------------------------------------------------------------------------------------------------------------------------------------------------------------------------------------------------------------------------------------------------------------------------------------------------------------------------------------------------------------------------------------------------------------------------------------------------------------------------------------------------------------------------------------------------------------------------------------------------------------------------------------------------------------------------------------------------------|------------|--------------------------------------------------------------------------------------------------------------------------------------------------------|--|--|--|
| Bedroom 3Queen-size bed. Sea views. Door to balcony. En-suite bathroom. Upstairs.Bedroom 4Twin beds (can be made up as King). En-suite bathroom. Downstairs.Bedroom 5Set up to accommodate disabled persons / wheel-chair friendly. Downstairs.<br>Twin beds (can be made up as King). Sliding door to patio and pool deck. Sea<br>views. En-suite bathroom.Bedroom 6Twin beds (can be made up as King). Own access from outside at street level.<br>Kitchenette. En-suite bathroom. This is an overflow room ideal for teenagers.Bathroom 1En-suite to master bedroom. Large open plan oval bath.<br>Separate shower room with shower, basin, toilet.Bathroom 3En-suite to bedroom 2 with oval bath, shower, basin, toilet.Bathroom 4En-suite to bedroom 4 with shower, basin, toilet.Bathroom 5En-suite to bedroom 5 with bath, shower, basin, toilet.Bathroom 5En-suite to bedroom 5 with bath, shower, basin, toilet.Bathroom 5En-suite to bedroom 5 with bath, shower, basin, toilet.                                                                                                                                                                                                                                                                                                                                                                                                                                                                                                                                                                                 | Bedroom 1  | Large master bedroom with King-size bed. Sea Views. Doors leading to balcony with seating. Daybed Sofa. Open plan bath and separate En-suite bathroom. |  |  |  |
| Bedroom 4Twin beds (can be made up as King). En-suite bathroom. Downstairs.Bedroom 5Set up to accommodate disabled persons / wheel-chair friendly. Downstairs.<br>Twin beds (can be made up as King). Sliding door to patio and pool deck. Sea<br>views. En-suite bathroom.Bedroom 6Twin beds (can be made up as King). Own access from outside at street level.<br>Kitchenette. En-suite bathroom. This is an overflow room ideal for teenagers.Bathroom 1En-suite to master bedroom. Large open plan oval bath.<br>Separate shower room with shower, basin, toilet.Bathroom 3En-suite to bedroom 2 with oval bath, shower, basin, toilet.Bathroom 4En-suite to bedroom 3 with shower, basin, toilet.Bathroom 5En-suite to bedroom 5 with bath, shower, basin, toilet.Bathroom 5En-suite to bedroom 5 with bath, shower, basin, toilet.                                                                                                                                                                                                                                                                                                                                                                                                                                                                                                                                                                                                                                                                                                                                   | Bedroom 2  | Queen-size bed. Sea views. Door to balcony. En-suite bathroom. Upstairs.                                                                               |  |  |  |
| Bedroom 5Set up to accommodate disabled persons / wheel-chair friendly. Downstairs.<br>Twin beds (can be made up as King). Sliding door to patio and pool deck. Sea<br>views. En-suite bathroom.Bedroom 6Twin beds (can be made up as King). Own access from outside at street level.<br>Kitchenette. En-suite bathroom. This is an overflow room ideal for teenagers.Bathroom 1En-suite to master bedroom. Large open plan oval bath.<br>Separate shower room with shower, basin, toilet.Bathroom 2En-suite to bedroom 2 with oval bath, shower, basin, toilet.Bathroom 3En-suite to bedroom 4 with shower, basin, toilet.Bathroom 4En-suite to bedroom 5 with bath, shower, basin, toilet.Bathroom 5En-suite to bedroom 5 with bath, shower, basin, toilet.                                                                                                                                                                                                                                                                                                                                                                                                                                                                                                                                                                                                                                                                                                                                                                                                              | Bedroom 3  | Queen-size bed. Sea views. Door to balcony. En-suite bathroom. Upstairs.                                                                               |  |  |  |
| Bedroom 5Twin beds (can be made up as King). Sliding door to patio and pool deck. Sea<br>views. En-suite bathroom.Bedroom 6Twin beds (can be made up as King). Own access from outside at street level.<br>Kitchenette. En-suite bathroom. This is an overflow room ideal for teenagers.Bathroom 1En-suite to master bedroom. Large open plan oval bath.<br>Separate shower room with shower, basin, toilet.Bathroom 2En-suite to bedroom 2 with oval bath, shower, basin, toilet.Bathroom 3En-suite to bedroom 3 with shower, basin, toilet.Bathroom 4En-suite to bedroom 4 with shower, basin, toilet.Bathroom 5En-suite to bedroom 5 with bath, shower, basin, toilet.                                                                                                                                                                                                                                                                                                                                                                                                                                                                                                                                                                                                                                                                                                                                                                                                                                                                                                  | Bedroom 4  | Twin beds (can be made up as King). En-suite bathroom. Downstairs.                                                                                     |  |  |  |
| Bedroom 6Kitchenette. En-suite bathroom. This is an overflow room ideal for teenagers.Bathroom 1En-suite to master bedroom. Large open plan oval bath.<br>Separate shower room with shower, basin, toilet.Bathroom 2En-suite to bedroom 2 with oval bath, shower, basin, toilet.Bathroom 3En-suite to bedroom 3 with shower, basin, toilet.Bathroom 4En-suite to bedroom 4 with shower, basin, toilet.Bathroom 5En-suite to bedroom 5 with bath, shower, basin, toilet.                                                                                                                                                                                                                                                                                                                                                                                                                                                                                                                                                                                                                                                                                                                                                                                                                                                                                                                                                                                                                                                                                                    | Bedroom 5  | Twin beds (can be made up as King). Sliding door to patio and pool deck. Sea                                                                           |  |  |  |
| Bathroom 1Separate shower room with shower, basin, toilet.Bathroom 2En-suite to bedroom 2 with oval bath, shower, basin, toilet.Bathroom 3En-suite to bedroom 3 with shower, basin, toilet.Bathroom 4En-suite to bedroom 4 with shower, basin, toilet.Bathroom 5En-suite to bedroom 5 with bath, shower, basin, toilet.                                                                                                                                                                                                                                                                                                                                                                                                                                                                                                                                                                                                                                                                                                                                                                                                                                                                                                                                                                                                                                                                                                                                                                                                                                                    | Bedroom 6  |                                                                                                                                                        |  |  |  |
| Bathroom 3En-suite to bedroom 3 with shower, basin, toilet.Bathroom 4En-suite to bedroom 4 with shower, basin, toilet.Bathroom 5En-suite to bedroom 5 with bath, shower, basin, toilet.Set up to accommodate disabled persons / wheel-chair friendly.                                                                                                                                                                                                                                                                                                                                                                                                                                                                                                                                                                                                                                                                                                                                                                                                                                                                                                                                                                                                                                                                                                                                                                                                                                                                                                                      | Bathroom 1 |                                                                                                                                                        |  |  |  |
| Bathroom 4En-suite to bedroom 4 with shower, basin, toilet.Bathroom 5En-suite to bedroom 5 with bath, shower, basin, toilet.<br>Set up to accommodate disabled persons / wheel-chair friendly.                                                                                                                                                                                                                                                                                                                                                                                                                                                                                                                                                                                                                                                                                                                                                                                                                                                                                                                                                                                                                                                                                                                                                                                                                                                                                                                                                                             | Bathroom 2 | En-suite to bedroom 2 with oval bath, shower, basin, toilet.                                                                                           |  |  |  |
| Bathroom 5En-suite to bedroom 5 with bath, shower, basin, toilet.<br>Set up to accommodate disabled persons / wheel-chair friendly.                                                                                                                                                                                                                                                                                                                                                                                                                                                                                                                                                                                                                                                                                                                                                                                                                                                                                                                                                                                                                                                                                                                                                                                                                                                                                                                                                                                                                                        | Bathroom 3 | En-suite to bedroom 3 with shower, basin, toilet.                                                                                                      |  |  |  |
| Set up to accommodate disabled persons / wheel-chair friendly.                                                                                                                                                                                                                                                                                                                                                                                                                                                                                                                                                                                                                                                                                                                                                                                                                                                                                                                                                                                                                                                                                                                                                                                                                                                                                                                                                                                                                                                                                                             | Bathroom 4 | En-suite to bedroom 4 with shower, basin, toilet.                                                                                                      |  |  |  |
|                                                                                                                                                                                                                                                                                                                                                                                                                                                                                                                                                                                                                                                                                                                                                                                                                                                                                                                                                                                                                                                                                                                                                                                                                                                                                                                                                                                                                                                                                                                                                                            | Bathroom 5 |                                                                                                                                                        |  |  |  |
| Bathroom 6 En-suite to bedroom 6 with shower, basin, toilet.                                                                                                                                                                                                                                                                                                                                                                                                                                                                                                                                                                                                                                                                                                                                                                                                                                                                                                                                                                                                                                                                                                                                                                                                                                                                                                                                                                                                                                                                                                               | Bathroom 6 | En-suite to bedroom 6 with shower, basin, toilet.                                                                                                      |  |  |  |