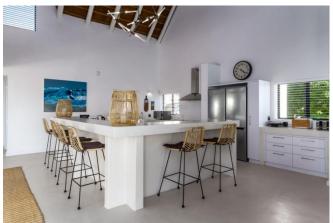

#### Living

Large stacking doors open up the entire front of the living area allowing the light-filled open-plan spaces to flow seamlessly to the outdoors. The sumptuously decorated lounge and 12-seater dining table will welcome you to relax and enjoy holiday catch-ups. The vast double-volume chef's kitchen lit by a feature chandelier suspended from the rafters above is an entertainer's dream. And for casual meals, the bar area with indoor barbeque is a perfect spot to spend relaxed afternoons sipping G&T's, watching sport on TV and simply gazing at the ocean.