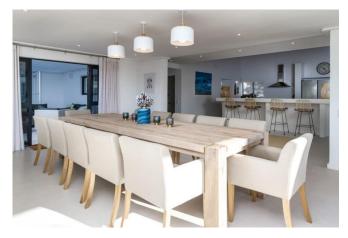

#### Living

Large stacking doors open up the entire front of the living area allowing the light-filled open-plan spaces to flow seamlessly to the outdoors. The sumptuously decorated lounge and 12-seater dining table will welcome you to relax and enjoy holiday catch-ups. The vast double-volume chef's kitchen lit by a feature chandelier suspended from the rafters above is an entertainer's dream. And for casual meals, the bar area with indoor barbeque is a perfect spot to spend relaxed afternoons sipping G&T's, watching sport on TV and simply gazing at the ocean.