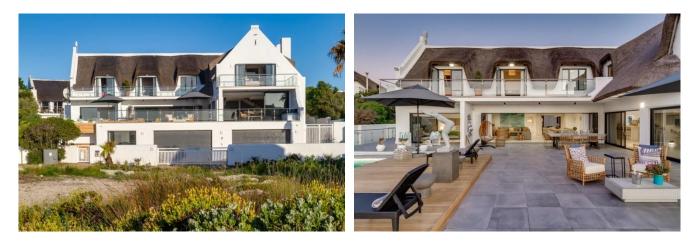

#### Spring Tides – Longbeach, Kommetjie, Cape Town

| Sleeps    | 12 | Pool  | Private swimming pool |
|-----------|----|-------|-----------------------|
| Bedrooms  | 6  | Views | Sea and Mountain      |
| Bathrooms | 6  | Beach | 20m from the Beach    |

#### Summary

This magnificent seaside home set only a few steps from the white sands of Kommetjie's famous Longbeach is the product of a family's dreams passed down the generations. Having splendid sea views, a luxurious plunge pool, multiple well-appointed entertainment spaces, a carefully considered interior design that fits the lifestyle and surroundings, the large fully-equipped chef's kitchen and six beautifully decorated en-suite bedrooms, Spring Tides epitomizes "barefoot luxury" at its best with no effort spared in the attention to detail. Disabled friendly accommodation.