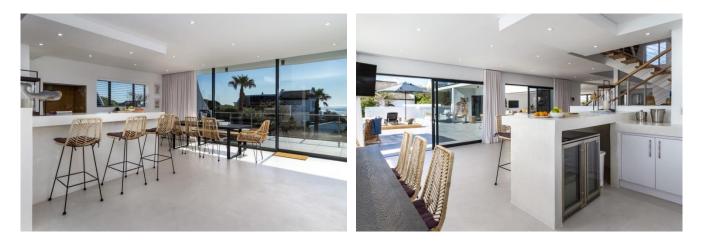

#### Living

Large stacking doors open up the entire front of the living area allowing the light-filled open-plan spaces to flow seamlessly to the outdoors. The sumptuously decorated lounge and 12-seater dining table will welcome you to relax and enjoy holiday catch-ups. The vast double-volume chef's kitchen lit by a feature chandelier suspended from the rafters above is an entertainer's dream. And for casual meals, the bar area with indoor barbeque is a perfect spot to spend relaxed afternoons sipping G&T's, watching sport on TV and simply gazing at the ocean.