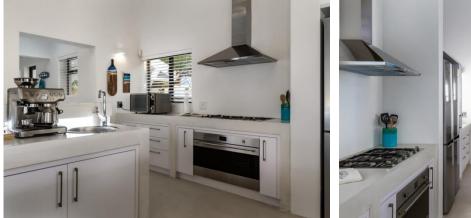

#### Living

Large stacking doors open up the entire front of the living area allowing the light-filled open-plan spaces to flow seamlessly to the outdoors. The sumptuously decorated lounge and 12-seater dining table will welcome you to relax and enjoy holiday catch-ups. The vast double-volume chef's kitchen lit by a feature chandelier suspended from the rafters above is an entertainer's dream. And for casual meals, the bar area with indoor barbeque is a perfect spot to spend relaxed afternoons sipping G&T's, watching sport on TV and simply gazing at the ocean.