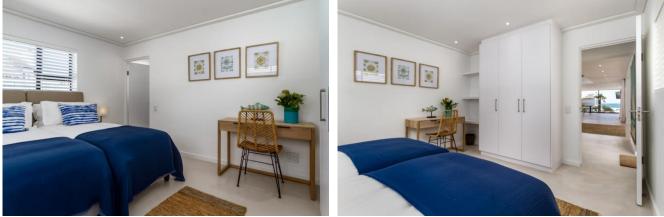

#### **Bedrooms & Bathrooms**

| Bedroom 1with seating. Daybed Sofa. Open plan bath and separate En-suite bathroom.Bedroom 2Queen-size bed. Sea views. Door to balcony. En-suite bathroom. Upstairs.Bedroom 3Queen-size bed. Sea views. Door to balcony. En-suite bathroom. Upstairs.Bedroom 4Twin beds (can be made up as King). En-suite bathroom. Downstairs.Bedroom 5Set up to accommodate disabled persons / wheel-chair friendly. Downstairs.Bedroom 6Twin beds (can be made up as King). Sliding door to patio and pool deck. Sea<br>views. En-suite bathroom.Bedroom 6Twin beds (can be made up as King). Own access from outside at street level.<br>Kitchenette. En-suite bathroom. This is an overflow room ideal for teenagers.Bathroom 1En-suite to master bedroom. Large open plan oval bath.<br>Separate shower room with shower, basin, toilet.Bathroom 3En-suite to bedroom 2 with oval bath, shower, basin, toilet.Bathroom 4En-suite to bedroom 4 with shower, basin, toilet.Bathroom 5En-suite to bedroom 5 with bath, shower, basin, toilet.Bathroom 5En-suite to bedroom 5 with bath, shower, basin, toilet.Bathroom 5En-suite to bedroom 5 with bath, shower, basin, toilet.Bathroom 5En-suite to bedroom 5 with bath, shower, basin, toilet.Bathroom 5En-suite to bedroom 5 with bath, shower, basin, toilet.Bathroom 5En-suite to bedroom 5 with bath, shower, basin, toilet.Bathroom 5En-suite to bedroom 5 with bath, shower, basin, toilet.Bathroom 5En-suite to bedroom 5 with bath, shower, basin, toilet.Bathroom 5En-suite to bedroom 5 with bath, shower, basin, toilet.Ba |            |                                                                                                                                                        |  |  |  |
|----------------------------------------------------------------------------------------------------------------------------------------------------------------------------------------------------------------------------------------------------------------------------------------------------------------------------------------------------------------------------------------------------------------------------------------------------------------------------------------------------------------------------------------------------------------------------------------------------------------------------------------------------------------------------------------------------------------------------------------------------------------------------------------------------------------------------------------------------------------------------------------------------------------------------------------------------------------------------------------------------------------------------------------------------------------------------------------------------------------------------------------------------------------------------------------------------------------------------------------------------------------------------------------------------------------------------------------------------------------------------------------------------------------------------------------------------------------------------------------------------------------------------------------------------------------------------|------------|--------------------------------------------------------------------------------------------------------------------------------------------------------|--|--|--|
| Bedroom 3Queen-size bed. Sea views. Door to balcony. En-suite bathroom. Upstairs.Bedroom 4Twin beds (can be made up as King). En-suite bathroom. Downstairs.Bedroom 5Set up to accommodate disabled persons / wheel-chair friendly. Downstairs.<br>Twin beds (can be made up as King). Sliding door to patio and pool deck. Sea<br>views. En-suite bathroom.Bedroom 6Twin beds (can be made up as King). Own access from outside at street level.<br>Kitchenette. En-suite bathroom. This is an overflow room ideal for teenagers.Bathroom 1En-suite to master bedroom. Large open plan oval bath.<br>Separate shower room with shower, basin, toilet.Bathroom 3En-suite to bedroom 2 with oval bath, shower, basin, toilet.Bathroom 4En-suite to bedroom 4 with shower, basin, toilet.Bathroom 5En-suite to bedroom 5 with bath, shower, basin, toilet.Bathroom 5En-suite to bedroom 5 with bath, shower, basin, toilet.Bathroom 5En-suite to bedroom 5 with bath, shower, basin, toilet.                                                                                                                                                                                                                                                                                                                                                                                                                                                                                                                                                                                 | Bedroom 1  | Large master bedroom with King-size bed. Sea Views. Doors leading to balcony with seating. Daybed Sofa. Open plan bath and separate En-suite bathroom. |  |  |  |
| Bedroom 4Twin beds (can be made up as King). En-suite bathroom. Downstairs.Bedroom 5Set up to accommodate disabled persons / wheel-chair friendly. Downstairs.<br>Twin beds (can be made up as King). Sliding door to patio and pool deck. Sea<br>views. En-suite bathroom.Bedroom 6Twin beds (can be made up as King). Own access from outside at street level.<br>Kitchenette. En-suite bathroom. This is an overflow room ideal for teenagers.Bathroom 1En-suite to master bedroom. Large open plan oval bath.<br>Separate shower room with shower, basin, toilet.Bathroom 3En-suite to bedroom 2 with oval bath, shower, basin, toilet.Bathroom 4En-suite to bedroom 3 with shower, basin, toilet.Bathroom 5En-suite to bedroom 5 with bath, shower, basin, toilet.Bathroom 5En-suite to bedroom 5 with bath, shower, basin, toilet.                                                                                                                                                                                                                                                                                                                                                                                                                                                                                                                                                                                                                                                                                                                                   | Bedroom 2  | Queen-size bed. Sea views. Door to balcony. En-suite bathroom. Upstairs.                                                                               |  |  |  |
| Bedroom 5Set up to accommodate disabled persons / wheel-chair friendly. Downstairs.<br>Twin beds (can be made up as King). Sliding door to patio and pool deck. Sea<br>views. En-suite bathroom.Bedroom 6Twin beds (can be made up as King). Own access from outside at street level.<br>Kitchenette. En-suite bathroom. This is an overflow room ideal for teenagers.Bathroom 1En-suite to master bedroom. Large open plan oval bath.<br>Separate shower room with shower, basin, toilet.Bathroom 2En-suite to bedroom 2 with oval bath, shower, basin, toilet.Bathroom 3En-suite to bedroom 4 with shower, basin, toilet.Bathroom 4En-suite to bedroom 5 with bath, shower, basin, toilet.Bathroom 5En-suite to bedroom 5 with bath, shower, basin, toilet.                                                                                                                                                                                                                                                                                                                                                                                                                                                                                                                                                                                                                                                                                                                                                                                                              | Bedroom 3  | Queen-size bed. Sea views. Door to balcony. En-suite bathroom. Upstairs.                                                                               |  |  |  |
| Bedroom 5Twin beds (can be made up as King). Sliding door to patio and pool deck. Sea<br>views. En-suite bathroom.Bedroom 6Twin beds (can be made up as King). Own access from outside at street level.<br>Kitchenette. En-suite bathroom. This is an overflow room ideal for teenagers.Bathroom 1En-suite to master bedroom. Large open plan oval bath.<br>Separate shower room with shower, basin, toilet.Bathroom 2En-suite to bedroom 2 with oval bath, shower, basin, toilet.Bathroom 3En-suite to bedroom 3 with shower, basin, toilet.Bathroom 4En-suite to bedroom 4 with shower, basin, toilet.Bathroom 5En-suite to bedroom 5 with bath, shower, basin, toilet.                                                                                                                                                                                                                                                                                                                                                                                                                                                                                                                                                                                                                                                                                                                                                                                                                                                                                                  | Bedroom 4  | Twin beds (can be made up as King). En-suite bathroom. Downstairs.                                                                                     |  |  |  |
| Bedroom 6Kitchenette. En-suite bathroom. This is an overflow room ideal for teenagers.Bathroom 1En-suite to master bedroom. Large open plan oval bath.<br>Separate shower room with shower, basin, toilet.Bathroom 2En-suite to bedroom 2 with oval bath, shower, basin, toilet.Bathroom 3En-suite to bedroom 3 with shower, basin, toilet.Bathroom 4En-suite to bedroom 4 with shower, basin, toilet.Bathroom 5En-suite to bedroom 5 with bath, shower, basin, toilet.                                                                                                                                                                                                                                                                                                                                                                                                                                                                                                                                                                                                                                                                                                                                                                                                                                                                                                                                                                                                                                                                                                    | Bedroom 5  | Twin beds (can be made up as King). Sliding door to patio and pool deck. Sea                                                                           |  |  |  |
| Bathroom 1Separate shower room with shower, basin, toilet.Bathroom 2En-suite to bedroom 2 with oval bath, shower, basin, toilet.Bathroom 3En-suite to bedroom 3 with shower, basin, toilet.Bathroom 4En-suite to bedroom 4 with shower, basin, toilet.Bathroom 5En-suite to bedroom 5 with bath, shower, basin, toilet.                                                                                                                                                                                                                                                                                                                                                                                                                                                                                                                                                                                                                                                                                                                                                                                                                                                                                                                                                                                                                                                                                                                                                                                                                                                    | Bedroom 6  |                                                                                                                                                        |  |  |  |
| Bathroom 3En-suite to bedroom 3 with shower, basin, toilet.Bathroom 4En-suite to bedroom 4 with shower, basin, toilet.Bathroom 5En-suite to bedroom 5 with bath, shower, basin, toilet.Set up to accommodate disabled persons / wheel-chair friendly.                                                                                                                                                                                                                                                                                                                                                                                                                                                                                                                                                                                                                                                                                                                                                                                                                                                                                                                                                                                                                                                                                                                                                                                                                                                                                                                      | Bathroom 1 |                                                                                                                                                        |  |  |  |
| Bathroom 4En-suite to bedroom 4 with shower, basin, toilet.Bathroom 5En-suite to bedroom 5 with bath, shower, basin, toilet.<br>Set up to accommodate disabled persons / wheel-chair friendly.                                                                                                                                                                                                                                                                                                                                                                                                                                                                                                                                                                                                                                                                                                                                                                                                                                                                                                                                                                                                                                                                                                                                                                                                                                                                                                                                                                             | Bathroom 2 | En-suite to bedroom 2 with oval bath, shower, basin, toilet.                                                                                           |  |  |  |
| Bathroom 5En-suite to bedroom 5 with bath, shower, basin, toilet.<br>Set up to accommodate disabled persons / wheel-chair friendly.                                                                                                                                                                                                                                                                                                                                                                                                                                                                                                                                                                                                                                                                                                                                                                                                                                                                                                                                                                                                                                                                                                                                                                                                                                                                                                                                                                                                                                        | Bathroom 3 | En-suite to bedroom 3 with shower, basin, toilet.                                                                                                      |  |  |  |
| Set up to accommodate disabled persons / wheel-chair friendly.                                                                                                                                                                                                                                                                                                                                                                                                                                                                                                                                                                                                                                                                                                                                                                                                                                                                                                                                                                                                                                                                                                                                                                                                                                                                                                                                                                                                                                                                                                             | Bathroom 4 | En-suite to bedroom 4 with shower, basin, toilet.                                                                                                      |  |  |  |
|                                                                                                                                                                                                                                                                                                                                                                                                                                                                                                                                                                                                                                                                                                                                                                                                                                                                                                                                                                                                                                                                                                                                                                                                                                                                                                                                                                                                                                                                                                                                                                            | Bathroom 5 |                                                                                                                                                        |  |  |  |
| Bathroom 6 En-suite to bedroom 6 with shower, basin, toilet.                                                                                                                                                                                                                                                                                                                                                                                                                                                                                                                                                                                                                                                                                                                                                                                                                                                                                                                                                                                                                                                                                                                                                                                                                                                                                                                                                                                                                                                                                                               | Bathroom 6 | En-suite to bedroom 6 with shower, basin, toilet.                                                                                                      |  |  |  |