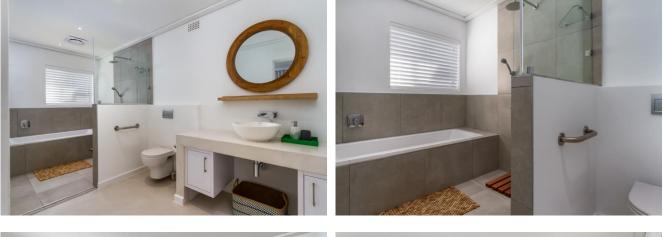

#### **Bedrooms & Bathrooms**

| Bedroom 1with seating. Daybed Sofa. Open plan bath and separate En-suite bathroom.Bedroom 2Queen-size bed. Sea views. Door to balcony. En-suite bathroom. Upstairs.Bedroom 3Queen-size bed. Sea views. Door to balcony. En-suite bathroom. Upstairs.Bedroom 4Twin beds (can be made up as King). En-suite bathroom. Downstairs.Bedroom 5Set up to accommodate disabled persons / wheel-chair friendly. Downstairs.Bedroom 6Twin beds (can be made up as King). Sliding door to patio and pool deck. Sea<br>views. En-suite bathroom.Bedroom 6Twin beds (can be made up as King). Own access from outside at street level.<br>Kitchenette. En-suite bathroom. This is an overflow room ideal for teenagers.Bathroom 1En-suite to master bedroom. Large open plan oval bath.<br>Separate shower room with shower, basin, toilet.Bathroom 3En-suite to bedroom 2 with oval bath, shower, basin, toilet.Bathroom 4En-suite to bedroom 4 with shower, basin, toilet.Bathroom 5En-suite to bedroom 5 with bath, shower, basin, toilet.Bathroom 5En-suite to bedroom 5 with bath, shower, basin, toilet.Bathroom 5En-suite to bedroom 5 with bath, shower, basin, toilet.Bathroom 5En-suite to bedroom 5 with bath, shower, basin, toilet.Bathroom 5En-suite to bedroom 5 with bath, shower, basin, toilet.Bathroom 5En-suite to bedroom 5 with bath, shower, basin, toilet.Bathroom 5En-suite to bedroom 5 with bath, shower, basin, toilet.Bathroom 5En-suite to bedroom 5 with bath, shower, basin, toilet.Bathroom 5En-suite to bedroom 5 with bath, shower, basin, toilet.Ba |            |                                                                                                                                                        |  |  |  |
|----------------------------------------------------------------------------------------------------------------------------------------------------------------------------------------------------------------------------------------------------------------------------------------------------------------------------------------------------------------------------------------------------------------------------------------------------------------------------------------------------------------------------------------------------------------------------------------------------------------------------------------------------------------------------------------------------------------------------------------------------------------------------------------------------------------------------------------------------------------------------------------------------------------------------------------------------------------------------------------------------------------------------------------------------------------------------------------------------------------------------------------------------------------------------------------------------------------------------------------------------------------------------------------------------------------------------------------------------------------------------------------------------------------------------------------------------------------------------------------------------------------------------------------------------------------------------|------------|--------------------------------------------------------------------------------------------------------------------------------------------------------|--|--|--|
| Bedroom 3Queen-size bed. Sea views. Door to balcony. En-suite bathroom. Upstairs.Bedroom 4Twin beds (can be made up as King). En-suite bathroom. Downstairs.Bedroom 5Set up to accommodate disabled persons / wheel-chair friendly. Downstairs.<br>Twin beds (can be made up as King). Sliding door to patio and pool deck. Sea<br>views. En-suite bathroom.Bedroom 6Twin beds (can be made up as King). Own access from outside at street level.<br>Kitchenette. En-suite bathroom. This is an overflow room ideal for teenagers.Bathroom 1En-suite to master bedroom. Large open plan oval bath.<br>Separate shower room with shower, basin, toilet.Bathroom 3En-suite to bedroom 2 with oval bath, shower, basin, toilet.Bathroom 4En-suite to bedroom 4 with shower, basin, toilet.Bathroom 5En-suite to bedroom 5 with bath, shower, basin, toilet.Bathroom 5En-suite to bedroom 5 with bath, shower, basin, toilet.Bathroom 5En-suite to bedroom 5 with bath, shower, basin, toilet.                                                                                                                                                                                                                                                                                                                                                                                                                                                                                                                                                                                 | Bedroom 1  | Large master bedroom with King-size bed. Sea Views. Doors leading to balcony with seating. Daybed Sofa. Open plan bath and separate En-suite bathroom. |  |  |  |
| Bedroom 4Twin beds (can be made up as King). En-suite bathroom. Downstairs.Bedroom 5Set up to accommodate disabled persons / wheel-chair friendly. Downstairs.<br>Twin beds (can be made up as King). Sliding door to patio and pool deck. Sea<br>views. En-suite bathroom.Bedroom 6Twin beds (can be made up as King). Own access from outside at street level.<br>Kitchenette. En-suite bathroom. This is an overflow room ideal for teenagers.Bathroom 1En-suite to master bedroom. Large open plan oval bath.<br>Separate shower room with shower, basin, toilet.Bathroom 3En-suite to bedroom 2 with oval bath, shower, basin, toilet.Bathroom 4En-suite to bedroom 3 with shower, basin, toilet.Bathroom 5En-suite to bedroom 5 with bath, shower, basin, toilet.Bathroom 5En-suite to bedroom 5 with bath, shower, basin, toilet.                                                                                                                                                                                                                                                                                                                                                                                                                                                                                                                                                                                                                                                                                                                                   | Bedroom 2  | Queen-size bed. Sea views. Door to balcony. En-suite bathroom. Upstairs.                                                                               |  |  |  |
| Bedroom 5Set up to accommodate disabled persons / wheel-chair friendly. Downstairs.<br>Twin beds (can be made up as King). Sliding door to patio and pool deck. Sea<br>views. En-suite bathroom.Bedroom 6Twin beds (can be made up as King). Own access from outside at street level.<br>Kitchenette. En-suite bathroom. This is an overflow room ideal for teenagers.Bathroom 1En-suite to master bedroom. Large open plan oval bath.<br>Separate shower room with shower, basin, toilet.Bathroom 2En-suite to bedroom 2 with oval bath, shower, basin, toilet.Bathroom 3En-suite to bedroom 4 with shower, basin, toilet.Bathroom 4En-suite to bedroom 5 with bath, shower, basin, toilet.Bathroom 5En-suite to bedroom 5 with bath, shower, basin, toilet.                                                                                                                                                                                                                                                                                                                                                                                                                                                                                                                                                                                                                                                                                                                                                                                                              | Bedroom 3  | Queen-size bed. Sea views. Door to balcony. En-suite bathroom. Upstairs.                                                                               |  |  |  |
| Bedroom 5Twin beds (can be made up as King). Sliding door to patio and pool deck. Sea<br>views. En-suite bathroom.Bedroom 6Twin beds (can be made up as King). Own access from outside at street level.<br>Kitchenette. En-suite bathroom. This is an overflow room ideal for teenagers.Bathroom 1En-suite to master bedroom. Large open plan oval bath.<br>Separate shower room with shower, basin, toilet.Bathroom 2En-suite to bedroom 2 with oval bath, shower, basin, toilet.Bathroom 3En-suite to bedroom 3 with shower, basin, toilet.Bathroom 4En-suite to bedroom 4 with shower, basin, toilet.Bathroom 5En-suite to bedroom 5 with bath, shower, basin, toilet.                                                                                                                                                                                                                                                                                                                                                                                                                                                                                                                                                                                                                                                                                                                                                                                                                                                                                                  | Bedroom 4  | Twin beds (can be made up as King). En-suite bathroom. Downstairs.                                                                                     |  |  |  |
| Bedroom 6Kitchenette. En-suite bathroom. This is an overflow room ideal for teenagers.Bathroom 1En-suite to master bedroom. Large open plan oval bath.<br>Separate shower room with shower, basin, toilet.Bathroom 2En-suite to bedroom 2 with oval bath, shower, basin, toilet.Bathroom 3En-suite to bedroom 3 with shower, basin, toilet.Bathroom 4En-suite to bedroom 4 with shower, basin, toilet.Bathroom 5En-suite to bedroom 5 with bath, shower, basin, toilet.                                                                                                                                                                                                                                                                                                                                                                                                                                                                                                                                                                                                                                                                                                                                                                                                                                                                                                                                                                                                                                                                                                    | Bedroom 5  | Twin beds (can be made up as King). Sliding door to patio and pool deck. Sea                                                                           |  |  |  |
| Bathroom 1Separate shower room with shower, basin, toilet.Bathroom 2En-suite to bedroom 2 with oval bath, shower, basin, toilet.Bathroom 3En-suite to bedroom 3 with shower, basin, toilet.Bathroom 4En-suite to bedroom 4 with shower, basin, toilet.Bathroom 5En-suite to bedroom 5 with bath, shower, basin, toilet.                                                                                                                                                                                                                                                                                                                                                                                                                                                                                                                                                                                                                                                                                                                                                                                                                                                                                                                                                                                                                                                                                                                                                                                                                                                    | Bedroom 6  |                                                                                                                                                        |  |  |  |
| Bathroom 3En-suite to bedroom 3 with shower, basin, toilet.Bathroom 4En-suite to bedroom 4 with shower, basin, toilet.Bathroom 5En-suite to bedroom 5 with bath, shower, basin, toilet.Set up to accommodate disabled persons / wheel-chair friendly.                                                                                                                                                                                                                                                                                                                                                                                                                                                                                                                                                                                                                                                                                                                                                                                                                                                                                                                                                                                                                                                                                                                                                                                                                                                                                                                      | Bathroom 1 |                                                                                                                                                        |  |  |  |
| Bathroom 4En-suite to bedroom 4 with shower, basin, toilet.Bathroom 5En-suite to bedroom 5 with bath, shower, basin, toilet.<br>Set up to accommodate disabled persons / wheel-chair friendly.                                                                                                                                                                                                                                                                                                                                                                                                                                                                                                                                                                                                                                                                                                                                                                                                                                                                                                                                                                                                                                                                                                                                                                                                                                                                                                                                                                             | Bathroom 2 | En-suite to bedroom 2 with oval bath, shower, basin, toilet.                                                                                           |  |  |  |
| Bathroom 5En-suite to bedroom 5 with bath, shower, basin, toilet.<br>Set up to accommodate disabled persons / wheel-chair friendly.                                                                                                                                                                                                                                                                                                                                                                                                                                                                                                                                                                                                                                                                                                                                                                                                                                                                                                                                                                                                                                                                                                                                                                                                                                                                                                                                                                                                                                        | Bathroom 3 | En-suite to bedroom 3 with shower, basin, toilet.                                                                                                      |  |  |  |
| Set up to accommodate disabled persons / wheel-chair friendly.                                                                                                                                                                                                                                                                                                                                                                                                                                                                                                                                                                                                                                                                                                                                                                                                                                                                                                                                                                                                                                                                                                                                                                                                                                                                                                                                                                                                                                                                                                             | Bathroom 4 | En-suite to bedroom 4 with shower, basin, toilet.                                                                                                      |  |  |  |
|                                                                                                                                                                                                                                                                                                                                                                                                                                                                                                                                                                                                                                                                                                                                                                                                                                                                                                                                                                                                                                                                                                                                                                                                                                                                                                                                                                                                                                                                                                                                                                            | Bathroom 5 |                                                                                                                                                        |  |  |  |
| Bathroom 6 En-suite to bedroom 6 with shower, basin, toilet.                                                                                                                                                                                                                                                                                                                                                                                                                                                                                                                                                                                                                                                                                                                                                                                                                                                                                                                                                                                                                                                                                                                                                                                                                                                                                                                                                                                                                                                                                                               | Bathroom 6 | En-suite to bedroom 6 with shower, basin, toilet.                                                                                                      |  |  |  |