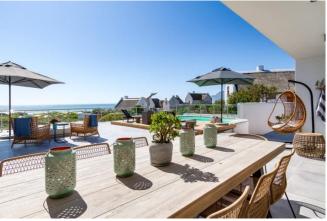

#### Living

Large stacking doors open up the entire front of the living area allowing the light-filled open-plan spaces to flow seamlessly to the outdoors. The sumptuously decorated lounge and 12-seater dining table will welcome you to relax and enjoy holiday catch-ups. The vast double-volume chef's kitchen lit by a feature chandelier suspended from the rafters above is an entertainer's dream. And for casual meals, the bar area with indoor barbeque is a perfect spot to spend relaxed afternoons sipping G&T's, watching sport on TV and simply gazing at the ocean.

#### Leisure

Enjoy waking up to the sound of the ocean and the aroma of freshly brewed coffee. Sea views from every room in the house ensure there isn't a moment that you miss that holiday feeling. There will be so much to do and so little time from early morning beach walks, to refreshing dips and sun tanning beside the plunge pool, reading a good book in the nest-chair, taking in the bird-song from the outside lounge to the rear of the house, drinking champagne on the front terrace at sunset. And if you decide to venture beyond the comforts of Spring Tides, Kommetjie offers a wonderful assortment of coffee shops, deli's, restaurants and pubs. There's a surf shop too, and activities like visiting the famous Slangkop lighthouse, walking with baboons, mountain hikes, surfing world class waves and many more things to do in the area.