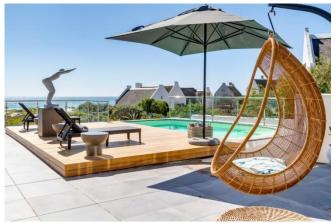

#### Leisure

Enjoy waking up to the sound of the ocean and the aroma of freshly brewed coffee. Sea views from every room in the house ensure there isn't a moment that you miss that holiday feeling. There will be so much to do and so little time from early morning beach walks, to refreshing dips and sun tanning beside the plunge pool, reading a good book in the nest-chair, taking in the bird-song from the outside lounge to the rear of the house, drinking champagne on the front terrace at sunset. And if you decide to venture beyond the comforts of Spring Tides, Kommetjie offers a wonderful assortment of coffee shops, deli's, restaurants and pubs. There's a surf shop too, and activities like visiting the famous Slangkop lighthouse, walking with baboons, mountain hikes, surfing world class waves and many more things to do in the area.