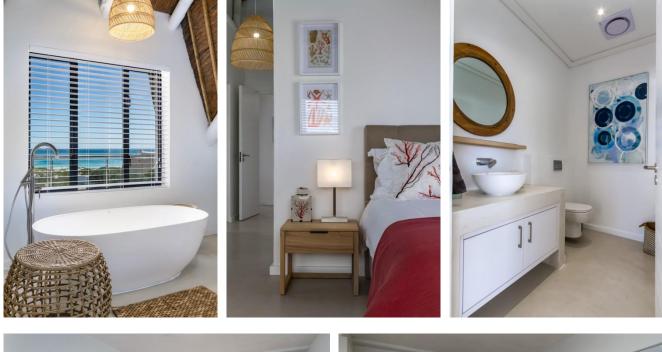

#### **Bedrooms & Bathrooms**

| Bedroom 1with seating. Daybed Sofa. Open plan bath and separate En-suite bathroom.Bedroom 2Queen-size bed. Sea views. Door to balcony. En-suite bathroom. Upstairs.Bedroom 3Queen-size bed. Sea views. Door to balcony. En-suite bathroom. Upstairs.Bedroom 4Twin beds (can be made up as King). En-suite bathroom. Downstairs.Bedroom 5Set up to accommodate disabled persons / wheel-chair friendly. Downstairs.Bedroom 6Twin beds (can be made up as King). Sliding door to patio and pool deck. Sea<br>views. En-suite bathroom.Bedroom 6Twin beds (can be made up as King). Own access from outside at street level.<br>Kitchenette. En-suite bathroom. This is an overflow room ideal for teenagers.Bathroom 1En-suite to master bedroom. Large open plan oval bath.<br>Separate shower room with shower, basin, toilet.Bathroom 3En-suite to bedroom 2 with oval bath, shower, basin, toilet.Bathroom 4En-suite to bedroom 4 with shower, basin, toilet.Bathroom 5En-suite to bedroom 5 with bath, shower, basin, toilet.Bathroom 5En-suite to bedroom 5 with bath, shower, basin, toilet.Bathroom 5En-suite to bedroom 5 with bath, shower, basin, toilet.Bathroom 5En-suite to bedroom 5 with bath, shower, basin, toilet.Bathroom 5En-suite to bedroom 5 with bath, shower, basin, toilet.Bathroom 5En-suite to bedroom 5 with bath, shower, basin, toilet.Bathroom 5En-suite to bedroom 5 with bath, shower, basin, toilet.Bathroom 5En-suite to bedroom 5 with bath, shower, basin, toilet.Bathroom 5En-suite to bedroom 5 with bath, shower, basin, toilet.Ba |            |                                                                                                                                                        |  |  |  |
|----------------------------------------------------------------------------------------------------------------------------------------------------------------------------------------------------------------------------------------------------------------------------------------------------------------------------------------------------------------------------------------------------------------------------------------------------------------------------------------------------------------------------------------------------------------------------------------------------------------------------------------------------------------------------------------------------------------------------------------------------------------------------------------------------------------------------------------------------------------------------------------------------------------------------------------------------------------------------------------------------------------------------------------------------------------------------------------------------------------------------------------------------------------------------------------------------------------------------------------------------------------------------------------------------------------------------------------------------------------------------------------------------------------------------------------------------------------------------------------------------------------------------------------------------------------------------|------------|--------------------------------------------------------------------------------------------------------------------------------------------------------|--|--|--|
| Bedroom 3Queen-size bed. Sea views. Door to balcony. En-suite bathroom. Upstairs.Bedroom 4Twin beds (can be made up as King). En-suite bathroom. Downstairs.Bedroom 5Set up to accommodate disabled persons / wheel-chair friendly. Downstairs.<br>Twin beds (can be made up as King). Sliding door to patio and pool deck. Sea<br>views. En-suite bathroom.Bedroom 6Twin beds (can be made up as King). Own access from outside at street level.<br>Kitchenette. En-suite bathroom. This is an overflow room ideal for teenagers.Bathroom 1En-suite to master bedroom. Large open plan oval bath.<br>Separate shower room with shower, basin, toilet.Bathroom 3En-suite to bedroom 2 with oval bath, shower, basin, toilet.Bathroom 4En-suite to bedroom 4 with shower, basin, toilet.Bathroom 5En-suite to bedroom 5 with bath, shower, basin, toilet.Bathroom 5En-suite to bedroom 5 with bath, shower, basin, toilet.Bathroom 5En-suite to bedroom 5 with bath, shower, basin, toilet.                                                                                                                                                                                                                                                                                                                                                                                                                                                                                                                                                                                 | Bedroom 1  | Large master bedroom with King-size bed. Sea Views. Doors leading to balcony with seating. Daybed Sofa. Open plan bath and separate En-suite bathroom. |  |  |  |
| Bedroom 4Twin beds (can be made up as King). En-suite bathroom. Downstairs.Bedroom 5Set up to accommodate disabled persons / wheel-chair friendly. Downstairs.<br>Twin beds (can be made up as King). Sliding door to patio and pool deck. Sea<br>views. En-suite bathroom.Bedroom 6Twin beds (can be made up as King). Own access from outside at street level.<br>Kitchenette. En-suite bathroom. This is an overflow room ideal for teenagers.Bathroom 1En-suite to master bedroom. Large open plan oval bath.<br>Separate shower room with shower, basin, toilet.Bathroom 3En-suite to bedroom 2 with oval bath, shower, basin, toilet.Bathroom 4En-suite to bedroom 3 with shower, basin, toilet.Bathroom 5En-suite to bedroom 5 with bath, shower, basin, toilet.Bathroom 5En-suite to bedroom 5 with bath, shower, basin, toilet.                                                                                                                                                                                                                                                                                                                                                                                                                                                                                                                                                                                                                                                                                                                                   | Bedroom 2  | Queen-size bed. Sea views. Door to balcony. En-suite bathroom. Upstairs.                                                                               |  |  |  |
| Bedroom 5Set up to accommodate disabled persons / wheel-chair friendly. Downstairs.<br>Twin beds (can be made up as King). Sliding door to patio and pool deck. Sea<br>views. En-suite bathroom.Bedroom 6Twin beds (can be made up as King). Own access from outside at street level.<br>Kitchenette. En-suite bathroom. This is an overflow room ideal for teenagers.Bathroom 1En-suite to master bedroom. Large open plan oval bath.<br>Separate shower room with shower, basin, toilet.Bathroom 2En-suite to bedroom 2 with oval bath, shower, basin, toilet.Bathroom 3En-suite to bedroom 4 with shower, basin, toilet.Bathroom 4En-suite to bedroom 5 with bath, shower, basin, toilet.Bathroom 5En-suite to bedroom 5 with bath, shower, basin, toilet.                                                                                                                                                                                                                                                                                                                                                                                                                                                                                                                                                                                                                                                                                                                                                                                                              | Bedroom 3  | Queen-size bed. Sea views. Door to balcony. En-suite bathroom. Upstairs.                                                                               |  |  |  |
| Bedroom 5Twin beds (can be made up as King). Sliding door to patio and pool deck. Sea<br>views. En-suite bathroom.Bedroom 6Twin beds (can be made up as King). Own access from outside at street level.<br>Kitchenette. En-suite bathroom. This is an overflow room ideal for teenagers.Bathroom 1En-suite to master bedroom. Large open plan oval bath.<br>Separate shower room with shower, basin, toilet.Bathroom 2En-suite to bedroom 2 with oval bath, shower, basin, toilet.Bathroom 3En-suite to bedroom 3 with shower, basin, toilet.Bathroom 4En-suite to bedroom 4 with shower, basin, toilet.Bathroom 5En-suite to bedroom 5 with bath, shower, basin, toilet.                                                                                                                                                                                                                                                                                                                                                                                                                                                                                                                                                                                                                                                                                                                                                                                                                                                                                                  | Bedroom 4  | Twin beds (can be made up as King). En-suite bathroom. Downstairs.                                                                                     |  |  |  |
| Bedroom 6Kitchenette. En-suite bathroom. This is an overflow room ideal for teenagers.Bathroom 1En-suite to master bedroom. Large open plan oval bath.<br>Separate shower room with shower, basin, toilet.Bathroom 2En-suite to bedroom 2 with oval bath, shower, basin, toilet.Bathroom 3En-suite to bedroom 3 with shower, basin, toilet.Bathroom 4En-suite to bedroom 4 with shower, basin, toilet.Bathroom 5En-suite to bedroom 5 with bath, shower, basin, toilet.                                                                                                                                                                                                                                                                                                                                                                                                                                                                                                                                                                                                                                                                                                                                                                                                                                                                                                                                                                                                                                                                                                    | Bedroom 5  | Twin beds (can be made up as King). Sliding door to patio and pool deck. Sea                                                                           |  |  |  |
| Bathroom 1Separate shower room with shower, basin, toilet.Bathroom 2En-suite to bedroom 2 with oval bath, shower, basin, toilet.Bathroom 3En-suite to bedroom 3 with shower, basin, toilet.Bathroom 4En-suite to bedroom 4 with shower, basin, toilet.Bathroom 5En-suite to bedroom 5 with bath, shower, basin, toilet.                                                                                                                                                                                                                                                                                                                                                                                                                                                                                                                                                                                                                                                                                                                                                                                                                                                                                                                                                                                                                                                                                                                                                                                                                                                    | Bedroom 6  |                                                                                                                                                        |  |  |  |
| Bathroom 3En-suite to bedroom 3 with shower, basin, toilet.Bathroom 4En-suite to bedroom 4 with shower, basin, toilet.Bathroom 5En-suite to bedroom 5 with bath, shower, basin, toilet.Set up to accommodate disabled persons / wheel-chair friendly.                                                                                                                                                                                                                                                                                                                                                                                                                                                                                                                                                                                                                                                                                                                                                                                                                                                                                                                                                                                                                                                                                                                                                                                                                                                                                                                      | Bathroom 1 |                                                                                                                                                        |  |  |  |
| Bathroom 4En-suite to bedroom 4 with shower, basin, toilet.Bathroom 5En-suite to bedroom 5 with bath, shower, basin, toilet.<br>Set up to accommodate disabled persons / wheel-chair friendly.                                                                                                                                                                                                                                                                                                                                                                                                                                                                                                                                                                                                                                                                                                                                                                                                                                                                                                                                                                                                                                                                                                                                                                                                                                                                                                                                                                             | Bathroom 2 | En-suite to bedroom 2 with oval bath, shower, basin, toilet.                                                                                           |  |  |  |
| Bathroom 5En-suite to bedroom 5 with bath, shower, basin, toilet.<br>Set up to accommodate disabled persons / wheel-chair friendly.                                                                                                                                                                                                                                                                                                                                                                                                                                                                                                                                                                                                                                                                                                                                                                                                                                                                                                                                                                                                                                                                                                                                                                                                                                                                                                                                                                                                                                        | Bathroom 3 | En-suite to bedroom 3 with shower, basin, toilet.                                                                                                      |  |  |  |
| Set up to accommodate disabled persons / wheel-chair friendly.                                                                                                                                                                                                                                                                                                                                                                                                                                                                                                                                                                                                                                                                                                                                                                                                                                                                                                                                                                                                                                                                                                                                                                                                                                                                                                                                                                                                                                                                                                             | Bathroom 4 | En-suite to bedroom 4 with shower, basin, toilet.                                                                                                      |  |  |  |
|                                                                                                                                                                                                                                                                                                                                                                                                                                                                                                                                                                                                                                                                                                                                                                                                                                                                                                                                                                                                                                                                                                                                                                                                                                                                                                                                                                                                                                                                                                                                                                            | Bathroom 5 |                                                                                                                                                        |  |  |  |
| Bathroom 6 En-suite to bedroom 6 with shower, basin, toilet.                                                                                                                                                                                                                                                                                                                                                                                                                                                                                                                                                                                                                                                                                                                                                                                                                                                                                                                                                                                                                                                                                                                                                                                                                                                                                                                                                                                                                                                                                                               | Bathroom 6 | En-suite to bedroom 6 with shower, basin, toilet.                                                                                                      |  |  |  |