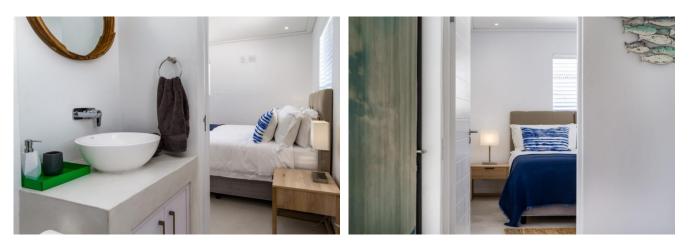

#### **Bedrooms & Bathrooms**

| Bedroom 1with seating. Daybed Sofa. Open plan bath and separate En-suite bathroom.Bedroom 2Queen-size bed. Sea views. Door to balcony. En-suite bathroom. Upstairs.Bedroom 3Queen-size bed. Sea views. Door to balcony. En-suite bathroom. Upstairs.Bedroom 4Twin beds (can be made up as King). En-suite bathroom. Downstairs.Bedroom 5Set up to accommodate disabled persons / wheel-chair friendly. Downstairs.Bedroom 6Twin beds (can be made up as King). Sliding door to patio and pool deck. Sea<br>views. En-suite bathroom.Bedroom 6Twin beds (can be made up as King). Own access from outside at street level.<br>Kitchenette. En-suite bathroom. This is an overflow room ideal for teenagers.Bathroom 1En-suite to master bedroom. Large open plan oval bath.<br>Separate shower room with shower, basin, toilet.Bathroom 3En-suite to bedroom 2 with oval bath, shower, basin, toilet.Bathroom 4En-suite to bedroom 4 with shower, basin, toilet.Bathroom 5En-suite to bedroom 5 with bath, shower, basin, toilet.Bathroom 5En-suite to bedroom 5 with bath, shower, basin, toilet.Bathroom 5En-suite to bedroom 5 with bath, shower, basin, toilet.Bathroom 5En-suite to bedroom 5 with bath, shower, basin, toilet.Bathroom 5En-suite to bedroom 5 with bath, shower, basin, toilet.Bathroom 5En-suite to bedroom 5 with bath, shower, basin, toilet.Bathroom 5En-suite to bedroom 5 with bath, shower, basin, toilet.Bathroom 5En-suite to bedroom 5 with bath, shower, basin, toilet.Bathroom 5En-suite to bedroom 5 with bath, shower, basin, toilet.Ba |            |                                                                                                                                                        |  |  |  |
|----------------------------------------------------------------------------------------------------------------------------------------------------------------------------------------------------------------------------------------------------------------------------------------------------------------------------------------------------------------------------------------------------------------------------------------------------------------------------------------------------------------------------------------------------------------------------------------------------------------------------------------------------------------------------------------------------------------------------------------------------------------------------------------------------------------------------------------------------------------------------------------------------------------------------------------------------------------------------------------------------------------------------------------------------------------------------------------------------------------------------------------------------------------------------------------------------------------------------------------------------------------------------------------------------------------------------------------------------------------------------------------------------------------------------------------------------------------------------------------------------------------------------------------------------------------------------|------------|--------------------------------------------------------------------------------------------------------------------------------------------------------|--|--|--|
| Bedroom 3Queen-size bed. Sea views. Door to balcony. En-suite bathroom. Upstairs.Bedroom 4Twin beds (can be made up as King). En-suite bathroom. Downstairs.Bedroom 5Set up to accommodate disabled persons / wheel-chair friendly. Downstairs.<br>Twin beds (can be made up as King). Sliding door to patio and pool deck. Sea<br>views. En-suite bathroom.Bedroom 6Twin beds (can be made up as King). Own access from outside at street level.<br>Kitchenette. En-suite bathroom. This is an overflow room ideal for teenagers.Bathroom 1En-suite to master bedroom. Large open plan oval bath.<br>Separate shower room with shower, basin, toilet.Bathroom 3En-suite to bedroom 2 with oval bath, shower, basin, toilet.Bathroom 4En-suite to bedroom 4 with shower, basin, toilet.Bathroom 5En-suite to bedroom 5 with bath, shower, basin, toilet.Bathroom 5En-suite to bedroom 5 with bath, shower, basin, toilet.Bathroom 5En-suite to bedroom 5 with bath, shower, basin, toilet.                                                                                                                                                                                                                                                                                                                                                                                                                                                                                                                                                                                 | Bedroom 1  | Large master bedroom with King-size bed. Sea Views. Doors leading to balcony with seating. Daybed Sofa. Open plan bath and separate En-suite bathroom. |  |  |  |
| Bedroom 4Twin beds (can be made up as King). En-suite bathroom. Downstairs.Bedroom 5Set up to accommodate disabled persons / wheel-chair friendly. Downstairs.<br>Twin beds (can be made up as King). Sliding door to patio and pool deck. Sea<br>views. En-suite bathroom.Bedroom 6Twin beds (can be made up as King). Own access from outside at street level.<br>Kitchenette. En-suite bathroom. This is an overflow room ideal for teenagers.Bathroom 1En-suite to master bedroom. Large open plan oval bath.<br>Separate shower room with shower, basin, toilet.Bathroom 3En-suite to bedroom 2 with oval bath, shower, basin, toilet.Bathroom 4En-suite to bedroom 3 with shower, basin, toilet.Bathroom 5En-suite to bedroom 5 with bath, shower, basin, toilet.Bathroom 5En-suite to bedroom 5 with bath, shower, basin, toilet.                                                                                                                                                                                                                                                                                                                                                                                                                                                                                                                                                                                                                                                                                                                                   | Bedroom 2  | Queen-size bed. Sea views. Door to balcony. En-suite bathroom. Upstairs.                                                                               |  |  |  |
| Bedroom 5Set up to accommodate disabled persons / wheel-chair friendly. Downstairs.<br>Twin beds (can be made up as King). Sliding door to patio and pool deck. Sea<br>views. En-suite bathroom.Bedroom 6Twin beds (can be made up as King). Own access from outside at street level.<br>Kitchenette. En-suite bathroom. This is an overflow room ideal for teenagers.Bathroom 1En-suite to master bedroom. Large open plan oval bath.<br>Separate shower room with shower, basin, toilet.Bathroom 2En-suite to bedroom 2 with oval bath, shower, basin, toilet.Bathroom 3En-suite to bedroom 4 with shower, basin, toilet.Bathroom 4En-suite to bedroom 5 with bath, shower, basin, toilet.Bathroom 5En-suite to bedroom 5 with bath, shower, basin, toilet.                                                                                                                                                                                                                                                                                                                                                                                                                                                                                                                                                                                                                                                                                                                                                                                                              | Bedroom 3  | Queen-size bed. Sea views. Door to balcony. En-suite bathroom. Upstairs.                                                                               |  |  |  |
| Bedroom 5Twin beds (can be made up as King). Sliding door to patio and pool deck. Sea<br>views. En-suite bathroom.Bedroom 6Twin beds (can be made up as King). Own access from outside at street level.<br>Kitchenette. En-suite bathroom. This is an overflow room ideal for teenagers.Bathroom 1En-suite to master bedroom. Large open plan oval bath.<br>Separate shower room with shower, basin, toilet.Bathroom 2En-suite to bedroom 2 with oval bath, shower, basin, toilet.Bathroom 3En-suite to bedroom 3 with shower, basin, toilet.Bathroom 4En-suite to bedroom 4 with shower, basin, toilet.Bathroom 5En-suite to bedroom 5 with bath, shower, basin, toilet.                                                                                                                                                                                                                                                                                                                                                                                                                                                                                                                                                                                                                                                                                                                                                                                                                                                                                                  | Bedroom 4  | Twin beds (can be made up as King). En-suite bathroom. Downstairs.                                                                                     |  |  |  |
| Bedroom 6Kitchenette. En-suite bathroom. This is an overflow room ideal for teenagers.Bathroom 1En-suite to master bedroom. Large open plan oval bath.<br>Separate shower room with shower, basin, toilet.Bathroom 2En-suite to bedroom 2 with oval bath, shower, basin, toilet.Bathroom 3En-suite to bedroom 3 with shower, basin, toilet.Bathroom 4En-suite to bedroom 4 with shower, basin, toilet.Bathroom 5En-suite to bedroom 5 with bath, shower, basin, toilet.                                                                                                                                                                                                                                                                                                                                                                                                                                                                                                                                                                                                                                                                                                                                                                                                                                                                                                                                                                                                                                                                                                    | Bedroom 5  | Twin beds (can be made up as King). Sliding door to patio and pool deck. Sea                                                                           |  |  |  |
| Bathroom 1Separate shower room with shower, basin, toilet.Bathroom 2En-suite to bedroom 2 with oval bath, shower, basin, toilet.Bathroom 3En-suite to bedroom 3 with shower, basin, toilet.Bathroom 4En-suite to bedroom 4 with shower, basin, toilet.Bathroom 5En-suite to bedroom 5 with bath, shower, basin, toilet.                                                                                                                                                                                                                                                                                                                                                                                                                                                                                                                                                                                                                                                                                                                                                                                                                                                                                                                                                                                                                                                                                                                                                                                                                                                    | Bedroom 6  |                                                                                                                                                        |  |  |  |
| Bathroom 3En-suite to bedroom 3 with shower, basin, toilet.Bathroom 4En-suite to bedroom 4 with shower, basin, toilet.Bathroom 5En-suite to bedroom 5 with bath, shower, basin, toilet.Set up to accommodate disabled persons / wheel-chair friendly.                                                                                                                                                                                                                                                                                                                                                                                                                                                                                                                                                                                                                                                                                                                                                                                                                                                                                                                                                                                                                                                                                                                                                                                                                                                                                                                      | Bathroom 1 |                                                                                                                                                        |  |  |  |
| Bathroom 4En-suite to bedroom 4 with shower, basin, toilet.Bathroom 5En-suite to bedroom 5 with bath, shower, basin, toilet.<br>Set up to accommodate disabled persons / wheel-chair friendly.                                                                                                                                                                                                                                                                                                                                                                                                                                                                                                                                                                                                                                                                                                                                                                                                                                                                                                                                                                                                                                                                                                                                                                                                                                                                                                                                                                             | Bathroom 2 | En-suite to bedroom 2 with oval bath, shower, basin, toilet.                                                                                           |  |  |  |
| Bathroom 5En-suite to bedroom 5 with bath, shower, basin, toilet.<br>Set up to accommodate disabled persons / wheel-chair friendly.                                                                                                                                                                                                                                                                                                                                                                                                                                                                                                                                                                                                                                                                                                                                                                                                                                                                                                                                                                                                                                                                                                                                                                                                                                                                                                                                                                                                                                        | Bathroom 3 | En-suite to bedroom 3 with shower, basin, toilet.                                                                                                      |  |  |  |
| Set up to accommodate disabled persons / wheel-chair friendly.                                                                                                                                                                                                                                                                                                                                                                                                                                                                                                                                                                                                                                                                                                                                                                                                                                                                                                                                                                                                                                                                                                                                                                                                                                                                                                                                                                                                                                                                                                             | Bathroom 4 | En-suite to bedroom 4 with shower, basin, toilet.                                                                                                      |  |  |  |
|                                                                                                                                                                                                                                                                                                                                                                                                                                                                                                                                                                                                                                                                                                                                                                                                                                                                                                                                                                                                                                                                                                                                                                                                                                                                                                                                                                                                                                                                                                                                                                            | Bathroom 5 |                                                                                                                                                        |  |  |  |
| Bathroom 6 En-suite to bedroom 6 with shower, basin, toilet.                                                                                                                                                                                                                                                                                                                                                                                                                                                                                                                                                                                                                                                                                                                                                                                                                                                                                                                                                                                                                                                                                                                                                                                                                                                                                                                                                                                                                                                                                                               | Bathroom 6 | En-suite to bedroom 6 with shower, basin, toilet.                                                                                                      |  |  |  |