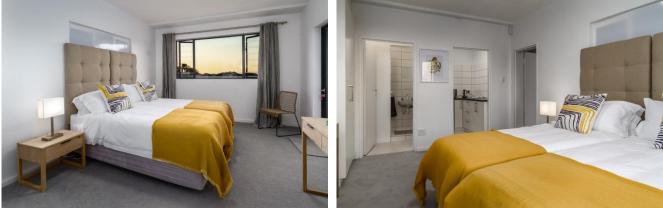

#### **Bedrooms & Bathrooms**

| Bedroom 1with seating. Daybed Sofa. Open plan bath and separate En-suite bathroom.Bedroom 2Queen-size bed. Sea views. Door to balcony. En-suite bathroom. Upstairs.Bedroom 3Queen-size bed. Sea views. Door to balcony. En-suite bathroom. Upstairs.Bedroom 4Twin beds (can be made up as King). En-suite bathroom. Downstairs.Bedroom 5Set up to accommodate disabled persons / wheel-chair friendly. Downstairs.Bedroom 6Twin beds (can be made up as King). Sliding door to patio and pool deck. Sea<br>views. En-suite bathroom.Bedroom 6Twin beds (can be made up as King). Own access from outside at street level.<br>Kitchenette. En-suite bathroom. This is an overflow room ideal for teenagers.Bathroom 1En-suite to master bedroom. Large open plan oval bath.<br>Separate shower room with shower, basin, toilet.Bathroom 3En-suite to bedroom 2 with oval bath, shower, basin, toilet.Bathroom 4En-suite to bedroom 4 with shower, basin, toilet.Bathroom 5En-suite to bedroom 5 with bath, shower, basin, toilet.Bathroom 5En-suite to bedroom 5 with bath, shower, basin, toilet.Bathroom 5En-suite to bedroom 5 with bath, shower, basin, toilet.Bathroom 5En-suite to bedroom 5 with bath, shower, basin, toilet.Bathroom 5En-suite to bedroom 5 with bath, shower, basin, toilet.Bathroom 5En-suite to bedroom 5 with bath, shower, basin, toilet.Bathroom 5En-suite to bedroom 5 with bath, shower, basin, toilet.Bathroom 5En-suite to bedroom 5 with bath, shower, basin, toilet.Bathroom 5En-suite to bedroom 5 with bath, shower, basin, toilet.Ba |            |                                                                                                                                                        |  |  |  |
|----------------------------------------------------------------------------------------------------------------------------------------------------------------------------------------------------------------------------------------------------------------------------------------------------------------------------------------------------------------------------------------------------------------------------------------------------------------------------------------------------------------------------------------------------------------------------------------------------------------------------------------------------------------------------------------------------------------------------------------------------------------------------------------------------------------------------------------------------------------------------------------------------------------------------------------------------------------------------------------------------------------------------------------------------------------------------------------------------------------------------------------------------------------------------------------------------------------------------------------------------------------------------------------------------------------------------------------------------------------------------------------------------------------------------------------------------------------------------------------------------------------------------------------------------------------------------|------------|--------------------------------------------------------------------------------------------------------------------------------------------------------|--|--|--|
| Bedroom 3Queen-size bed. Sea views. Door to balcony. En-suite bathroom. Upstairs.Bedroom 4Twin beds (can be made up as King). En-suite bathroom. Downstairs.Bedroom 5Set up to accommodate disabled persons / wheel-chair friendly. Downstairs.<br>Twin beds (can be made up as King). Sliding door to patio and pool deck. Sea<br>views. En-suite bathroom.Bedroom 6Twin beds (can be made up as King). Own access from outside at street level.<br>Kitchenette. En-suite bathroom. This is an overflow room ideal for teenagers.Bathroom 1En-suite to master bedroom. Large open plan oval bath.<br>Separate shower room with shower, basin, toilet.Bathroom 3En-suite to bedroom 2 with oval bath, shower, basin, toilet.Bathroom 4En-suite to bedroom 4 with shower, basin, toilet.Bathroom 5En-suite to bedroom 5 with bath, shower, basin, toilet.Bathroom 5En-suite to bedroom 5 with bath, shower, basin, toilet.Bathroom 5En-suite to bedroom 5 with bath, shower, basin, toilet.                                                                                                                                                                                                                                                                                                                                                                                                                                                                                                                                                                                 | Bedroom 1  | Large master bedroom with King-size bed. Sea Views. Doors leading to balcony with seating. Daybed Sofa. Open plan bath and separate En-suite bathroom. |  |  |  |
| Bedroom 4Twin beds (can be made up as King). En-suite bathroom. Downstairs.Bedroom 5Set up to accommodate disabled persons / wheel-chair friendly. Downstairs.<br>Twin beds (can be made up as King). Sliding door to patio and pool deck. Sea<br>views. En-suite bathroom.Bedroom 6Twin beds (can be made up as King). Own access from outside at street level.<br>Kitchenette. En-suite bathroom. This is an overflow room ideal for teenagers.Bathroom 1En-suite to master bedroom. Large open plan oval bath.<br>Separate shower room with shower, basin, toilet.Bathroom 3En-suite to bedroom 2 with oval bath, shower, basin, toilet.Bathroom 4En-suite to bedroom 3 with shower, basin, toilet.Bathroom 5En-suite to bedroom 5 with bath, shower, basin, toilet.Bathroom 5En-suite to bedroom 5 with bath, shower, basin, toilet.                                                                                                                                                                                                                                                                                                                                                                                                                                                                                                                                                                                                                                                                                                                                   | Bedroom 2  | Queen-size bed. Sea views. Door to balcony. En-suite bathroom. Upstairs.                                                                               |  |  |  |
| Bedroom 5Set up to accommodate disabled persons / wheel-chair friendly. Downstairs.<br>Twin beds (can be made up as King). Sliding door to patio and pool deck. Sea<br>views. En-suite bathroom.Bedroom 6Twin beds (can be made up as King). Own access from outside at street level.<br>Kitchenette. En-suite bathroom. This is an overflow room ideal for teenagers.Bathroom 1En-suite to master bedroom. Large open plan oval bath.<br>Separate shower room with shower, basin, toilet.Bathroom 2En-suite to bedroom 2 with oval bath, shower, basin, toilet.Bathroom 3En-suite to bedroom 4 with shower, basin, toilet.Bathroom 4En-suite to bedroom 5 with bath, shower, basin, toilet.Bathroom 5En-suite to bedroom 5 with bath, shower, basin, toilet.                                                                                                                                                                                                                                                                                                                                                                                                                                                                                                                                                                                                                                                                                                                                                                                                              | Bedroom 3  | Queen-size bed. Sea views. Door to balcony. En-suite bathroom. Upstairs.                                                                               |  |  |  |
| Bedroom 5Twin beds (can be made up as King). Sliding door to patio and pool deck. Sea<br>views. En-suite bathroom.Bedroom 6Twin beds (can be made up as King). Own access from outside at street level.<br>Kitchenette. En-suite bathroom. This is an overflow room ideal for teenagers.Bathroom 1En-suite to master bedroom. Large open plan oval bath.<br>Separate shower room with shower, basin, toilet.Bathroom 2En-suite to bedroom 2 with oval bath, shower, basin, toilet.Bathroom 3En-suite to bedroom 3 with shower, basin, toilet.Bathroom 4En-suite to bedroom 4 with shower, basin, toilet.Bathroom 5En-suite to bedroom 5 with bath, shower, basin, toilet.                                                                                                                                                                                                                                                                                                                                                                                                                                                                                                                                                                                                                                                                                                                                                                                                                                                                                                  | Bedroom 4  | Twin beds (can be made up as King). En-suite bathroom. Downstairs.                                                                                     |  |  |  |
| Bedroom 6Kitchenette. En-suite bathroom. This is an overflow room ideal for teenagers.Bathroom 1En-suite to master bedroom. Large open plan oval bath.<br>Separate shower room with shower, basin, toilet.Bathroom 2En-suite to bedroom 2 with oval bath, shower, basin, toilet.Bathroom 3En-suite to bedroom 3 with shower, basin, toilet.Bathroom 4En-suite to bedroom 4 with shower, basin, toilet.Bathroom 5En-suite to bedroom 5 with bath, shower, basin, toilet.                                                                                                                                                                                                                                                                                                                                                                                                                                                                                                                                                                                                                                                                                                                                                                                                                                                                                                                                                                                                                                                                                                    | Bedroom 5  | Twin beds (can be made up as King). Sliding door to patio and pool deck. Sea                                                                           |  |  |  |
| Bathroom 1Separate shower room with shower, basin, toilet.Bathroom 2En-suite to bedroom 2 with oval bath, shower, basin, toilet.Bathroom 3En-suite to bedroom 3 with shower, basin, toilet.Bathroom 4En-suite to bedroom 4 with shower, basin, toilet.Bathroom 5En-suite to bedroom 5 with bath, shower, basin, toilet.                                                                                                                                                                                                                                                                                                                                                                                                                                                                                                                                                                                                                                                                                                                                                                                                                                                                                                                                                                                                                                                                                                                                                                                                                                                    | Bedroom 6  |                                                                                                                                                        |  |  |  |
| Bathroom 3En-suite to bedroom 3 with shower, basin, toilet.Bathroom 4En-suite to bedroom 4 with shower, basin, toilet.Bathroom 5En-suite to bedroom 5 with bath, shower, basin, toilet.Set up to accommodate disabled persons / wheel-chair friendly.                                                                                                                                                                                                                                                                                                                                                                                                                                                                                                                                                                                                                                                                                                                                                                                                                                                                                                                                                                                                                                                                                                                                                                                                                                                                                                                      | Bathroom 1 |                                                                                                                                                        |  |  |  |
| Bathroom 4En-suite to bedroom 4 with shower, basin, toilet.Bathroom 5En-suite to bedroom 5 with bath, shower, basin, toilet.<br>Set up to accommodate disabled persons / wheel-chair friendly.                                                                                                                                                                                                                                                                                                                                                                                                                                                                                                                                                                                                                                                                                                                                                                                                                                                                                                                                                                                                                                                                                                                                                                                                                                                                                                                                                                             | Bathroom 2 | En-suite to bedroom 2 with oval bath, shower, basin, toilet.                                                                                           |  |  |  |
| Bathroom 5En-suite to bedroom 5 with bath, shower, basin, toilet.<br>Set up to accommodate disabled persons / wheel-chair friendly.                                                                                                                                                                                                                                                                                                                                                                                                                                                                                                                                                                                                                                                                                                                                                                                                                                                                                                                                                                                                                                                                                                                                                                                                                                                                                                                                                                                                                                        | Bathroom 3 | En-suite to bedroom 3 with shower, basin, toilet.                                                                                                      |  |  |  |
| Set up to accommodate disabled persons / wheel-chair friendly.                                                                                                                                                                                                                                                                                                                                                                                                                                                                                                                                                                                                                                                                                                                                                                                                                                                                                                                                                                                                                                                                                                                                                                                                                                                                                                                                                                                                                                                                                                             | Bathroom 4 | En-suite to bedroom 4 with shower, basin, toilet.                                                                                                      |  |  |  |
|                                                                                                                                                                                                                                                                                                                                                                                                                                                                                                                                                                                                                                                                                                                                                                                                                                                                                                                                                                                                                                                                                                                                                                                                                                                                                                                                                                                                                                                                                                                                                                            | Bathroom 5 |                                                                                                                                                        |  |  |  |
| Bathroom 6 En-suite to bedroom 6 with shower, basin, toilet.                                                                                                                                                                                                                                                                                                                                                                                                                                                                                                                                                                                                                                                                                                                                                                                                                                                                                                                                                                                                                                                                                                                                                                                                                                                                                                                                                                                                                                                                                                               | Bathroom 6 | En-suite to bedroom 6 with shower, basin, toilet.                                                                                                      |  |  |  |