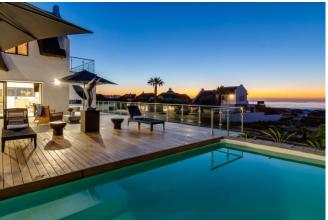

#### Spring Tides – Longbeach, Kommetjie, Cape Town

| Sleeps    | 12 | Pool  | Private swimming pool |
|-----------|----|-------|-----------------------|
| Bedrooms  | 6  | Views | Sea and Mountain      |
| Bathrooms | 6  | Beach | 20m from the Beach    |

#### Summary

This magnificent seaside home set only a few steps from the white sands of Kommetjie's famous Longbeach is the product of a family's dreams passed down the generations. Having splendid sea views, a luxurious plunge pool, multiple well-appointed entertainment spaces, a carefully considered interior design that fits the lifestyle and surroundings, the large fully-equipped chef's kitchen and six beautifully decorated en-suite bedrooms, Spring Tides epitomizes "barefoot luxury" at its best with no effort spared in the attention to detail. Disabled friendly accommodation.