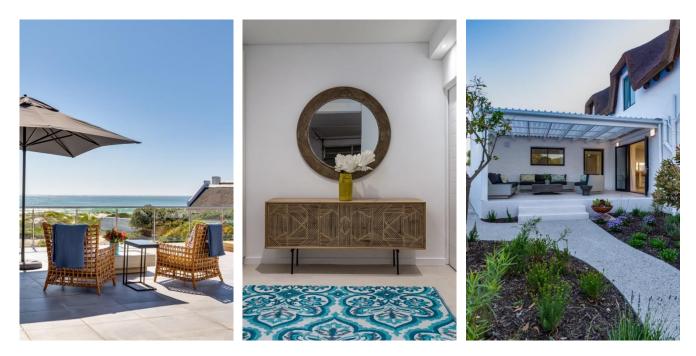

#### Living

Large stacking doors open up the entire front of the living area allowing the light-filled open-plan spaces to flow seamlessly to the outdoors. The sumptuously decorated lounge and 12-seater dining table will welcome you to relax and enjoy holiday catch-ups. The vast double-volume chef's kitchen lit by a feature chandelier suspended from the rafters above is an entertainer's dream. And for casual meals, the bar area with indoor barbeque is a perfect spot to spend relaxed afternoons sipping G&T's, watching sport on TV and simply gazing at the ocean.