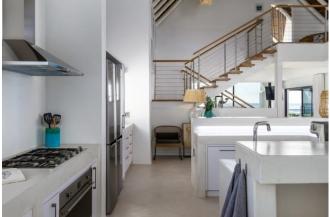

#### Living

Large stacking doors open up the entire front of the living area allowing the light-filled open-plan spaces to flow seamlessly to the outdoors. The sumptuously decorated lounge and 12-seater dining table will welcome you to relax and enjoy holiday catch-ups. The vast double-volume chef's kitchen lit by a feature chandelier suspended from the rafters above is an entertainer's dream. And for casual meals, the bar area with indoor barbeque is a perfect spot to spend relaxed afternoons sipping G&T's, watching sport on TV and simply gazing at the ocean.