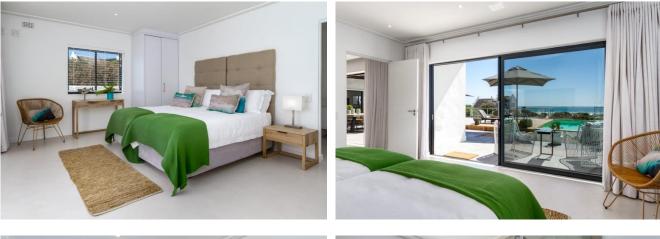

#### **Bedrooms & Bathrooms**

| Bedroom 1with seating. Daybed Sofa. Open plan bath and separate En-suite bathroom.Bedroom 2Queen-size bed. Sea views. Door to balcony. En-suite bathroom. Upstairs.Bedroom 3Queen-size bed. Sea views. Door to balcony. En-suite bathroom. Upstairs.Bedroom 4Twin beds (can be made up as King). En-suite bathroom. Downstairs.Bedroom 5Set up to accommodate disabled persons / wheel-chair friendly. Downstairs.Bedroom 6Twin beds (can be made up as King). Sliding door to patio and pool deck. Sea<br>views. En-suite bathroom.Bedroom 6Twin beds (can be made up as King). Own access from outside at street level.<br>Kitchenette. En-suite bathroom. This is an overflow room ideal for teenagers.Bathroom 1En-suite to master bedroom. Large open plan oval bath.<br>Separate shower room with shower, basin, toilet.Bathroom 3En-suite to bedroom 2 with oval bath, shower, basin, toilet.Bathroom 4En-suite to bedroom 4 with shower, basin, toilet.Bathroom 5En-suite to bedroom 5 with bath, shower, basin, toilet.Bathroom 5En-suite to bedroom 5 with bath, shower, basin, toilet.Bathroom 5En-suite to bedroom 5 with bath, shower, basin, toilet.Bathroom 5En-suite to bedroom 5 with bath, shower, basin, toilet.Bathroom 5En-suite to bedroom 5 with bath, shower, basin, toilet.Bathroom 5En-suite to bedroom 5 with bath, shower, basin, toilet.Bathroom 5En-suite to bedroom 5 with bath, shower, basin, toilet.Bathroom 5En-suite to bedroom 5 with bath, shower, basin, toilet.Bathroom 5En-suite to bedroom 5 with bath, shower, basin, toilet.Ba |            |                                                                                                                                                        |  |  |  |
|----------------------------------------------------------------------------------------------------------------------------------------------------------------------------------------------------------------------------------------------------------------------------------------------------------------------------------------------------------------------------------------------------------------------------------------------------------------------------------------------------------------------------------------------------------------------------------------------------------------------------------------------------------------------------------------------------------------------------------------------------------------------------------------------------------------------------------------------------------------------------------------------------------------------------------------------------------------------------------------------------------------------------------------------------------------------------------------------------------------------------------------------------------------------------------------------------------------------------------------------------------------------------------------------------------------------------------------------------------------------------------------------------------------------------------------------------------------------------------------------------------------------------------------------------------------------------|------------|--------------------------------------------------------------------------------------------------------------------------------------------------------|--|--|--|
| Bedroom 3Queen-size bed. Sea views. Door to balcony. En-suite bathroom. Upstairs.Bedroom 4Twin beds (can be made up as King). En-suite bathroom. Downstairs.Bedroom 5Set up to accommodate disabled persons / wheel-chair friendly. Downstairs.<br>Twin beds (can be made up as King). Sliding door to patio and pool deck. Sea<br>views. En-suite bathroom.Bedroom 6Twin beds (can be made up as King). Own access from outside at street level.<br>Kitchenette. En-suite bathroom. This is an overflow room ideal for teenagers.Bathroom 1En-suite to master bedroom. Large open plan oval bath.<br>Separate shower room with shower, basin, toilet.Bathroom 3En-suite to bedroom 2 with oval bath, shower, basin, toilet.Bathroom 4En-suite to bedroom 4 with shower, basin, toilet.Bathroom 5En-suite to bedroom 5 with bath, shower, basin, toilet.Bathroom 5En-suite to bedroom 5 with bath, shower, basin, toilet.Bathroom 5En-suite to bedroom 5 with bath, shower, basin, toilet.                                                                                                                                                                                                                                                                                                                                                                                                                                                                                                                                                                                 | Bedroom 1  | Large master bedroom with King-size bed. Sea Views. Doors leading to balcony with seating. Daybed Sofa. Open plan bath and separate En-suite bathroom. |  |  |  |
| Bedroom 4Twin beds (can be made up as King). En-suite bathroom. Downstairs.Bedroom 5Set up to accommodate disabled persons / wheel-chair friendly. Downstairs.<br>Twin beds (can be made up as King). Sliding door to patio and pool deck. Sea<br>views. En-suite bathroom.Bedroom 6Twin beds (can be made up as King). Own access from outside at street level.<br>Kitchenette. En-suite bathroom. This is an overflow room ideal for teenagers.Bathroom 1En-suite to master bedroom. Large open plan oval bath.<br>Separate shower room with shower, basin, toilet.Bathroom 3En-suite to bedroom 2 with oval bath, shower, basin, toilet.Bathroom 4En-suite to bedroom 3 with shower, basin, toilet.Bathroom 5En-suite to bedroom 5 with bath, shower, basin, toilet.Bathroom 5En-suite to bedroom 5 with bath, shower, basin, toilet.                                                                                                                                                                                                                                                                                                                                                                                                                                                                                                                                                                                                                                                                                                                                   | Bedroom 2  | Queen-size bed. Sea views. Door to balcony. En-suite bathroom. Upstairs.                                                                               |  |  |  |
| Bedroom 5Set up to accommodate disabled persons / wheel-chair friendly. Downstairs.<br>Twin beds (can be made up as King). Sliding door to patio and pool deck. Sea<br>views. En-suite bathroom.Bedroom 6Twin beds (can be made up as King). Own access from outside at street level.<br>Kitchenette. En-suite bathroom. This is an overflow room ideal for teenagers.Bathroom 1En-suite to master bedroom. Large open plan oval bath.<br>Separate shower room with shower, basin, toilet.Bathroom 2En-suite to bedroom 2 with oval bath, shower, basin, toilet.Bathroom 3En-suite to bedroom 4 with shower, basin, toilet.Bathroom 4En-suite to bedroom 5 with bath, shower, basin, toilet.Bathroom 5En-suite to bedroom 5 with bath, shower, basin, toilet.                                                                                                                                                                                                                                                                                                                                                                                                                                                                                                                                                                                                                                                                                                                                                                                                              | Bedroom 3  | Queen-size bed. Sea views. Door to balcony. En-suite bathroom. Upstairs.                                                                               |  |  |  |
| Bedroom 5Twin beds (can be made up as King). Sliding door to patio and pool deck. Sea<br>views. En-suite bathroom.Bedroom 6Twin beds (can be made up as King). Own access from outside at street level.<br>Kitchenette. En-suite bathroom. This is an overflow room ideal for teenagers.Bathroom 1En-suite to master bedroom. Large open plan oval bath.<br>Separate shower room with shower, basin, toilet.Bathroom 2En-suite to bedroom 2 with oval bath, shower, basin, toilet.Bathroom 3En-suite to bedroom 3 with shower, basin, toilet.Bathroom 4En-suite to bedroom 4 with shower, basin, toilet.Bathroom 5En-suite to bedroom 5 with bath, shower, basin, toilet.                                                                                                                                                                                                                                                                                                                                                                                                                                                                                                                                                                                                                                                                                                                                                                                                                                                                                                  | Bedroom 4  | Twin beds (can be made up as King). En-suite bathroom. Downstairs.                                                                                     |  |  |  |
| Bedroom 6Kitchenette. En-suite bathroom. This is an overflow room ideal for teenagers.Bathroom 1En-suite to master bedroom. Large open plan oval bath.<br>Separate shower room with shower, basin, toilet.Bathroom 2En-suite to bedroom 2 with oval bath, shower, basin, toilet.Bathroom 3En-suite to bedroom 3 with shower, basin, toilet.Bathroom 4En-suite to bedroom 4 with shower, basin, toilet.Bathroom 5En-suite to bedroom 5 with bath, shower, basin, toilet.                                                                                                                                                                                                                                                                                                                                                                                                                                                                                                                                                                                                                                                                                                                                                                                                                                                                                                                                                                                                                                                                                                    | Bedroom 5  | Twin beds (can be made up as King). Sliding door to patio and pool deck. Sea                                                                           |  |  |  |
| Bathroom 1Separate shower room with shower, basin, toilet.Bathroom 2En-suite to bedroom 2 with oval bath, shower, basin, toilet.Bathroom 3En-suite to bedroom 3 with shower, basin, toilet.Bathroom 4En-suite to bedroom 4 with shower, basin, toilet.Bathroom 5En-suite to bedroom 5 with bath, shower, basin, toilet.                                                                                                                                                                                                                                                                                                                                                                                                                                                                                                                                                                                                                                                                                                                                                                                                                                                                                                                                                                                                                                                                                                                                                                                                                                                    | Bedroom 6  |                                                                                                                                                        |  |  |  |
| Bathroom 3En-suite to bedroom 3 with shower, basin, toilet.Bathroom 4En-suite to bedroom 4 with shower, basin, toilet.Bathroom 5En-suite to bedroom 5 with bath, shower, basin, toilet.Set up to accommodate disabled persons / wheel-chair friendly.                                                                                                                                                                                                                                                                                                                                                                                                                                                                                                                                                                                                                                                                                                                                                                                                                                                                                                                                                                                                                                                                                                                                                                                                                                                                                                                      | Bathroom 1 |                                                                                                                                                        |  |  |  |
| Bathroom 4En-suite to bedroom 4 with shower, basin, toilet.Bathroom 5En-suite to bedroom 5 with bath, shower, basin, toilet.<br>Set up to accommodate disabled persons / wheel-chair friendly.                                                                                                                                                                                                                                                                                                                                                                                                                                                                                                                                                                                                                                                                                                                                                                                                                                                                                                                                                                                                                                                                                                                                                                                                                                                                                                                                                                             | Bathroom 2 | En-suite to bedroom 2 with oval bath, shower, basin, toilet.                                                                                           |  |  |  |
| Bathroom 5En-suite to bedroom 5 with bath, shower, basin, toilet.<br>Set up to accommodate disabled persons / wheel-chair friendly.                                                                                                                                                                                                                                                                                                                                                                                                                                                                                                                                                                                                                                                                                                                                                                                                                                                                                                                                                                                                                                                                                                                                                                                                                                                                                                                                                                                                                                        | Bathroom 3 | En-suite to bedroom 3 with shower, basin, toilet.                                                                                                      |  |  |  |
| Set up to accommodate disabled persons / wheel-chair friendly.                                                                                                                                                                                                                                                                                                                                                                                                                                                                                                                                                                                                                                                                                                                                                                                                                                                                                                                                                                                                                                                                                                                                                                                                                                                                                                                                                                                                                                                                                                             | Bathroom 4 | En-suite to bedroom 4 with shower, basin, toilet.                                                                                                      |  |  |  |
|                                                                                                                                                                                                                                                                                                                                                                                                                                                                                                                                                                                                                                                                                                                                                                                                                                                                                                                                                                                                                                                                                                                                                                                                                                                                                                                                                                                                                                                                                                                                                                            | Bathroom 5 |                                                                                                                                                        |  |  |  |
| Bathroom 6 En-suite to bedroom 6 with shower, basin, toilet.                                                                                                                                                                                                                                                                                                                                                                                                                                                                                                                                                                                                                                                                                                                                                                                                                                                                                                                                                                                                                                                                                                                                                                                                                                                                                                                                                                                                                                                                                                               | Bathroom 6 | En-suite to bedroom 6 with shower, basin, toilet.                                                                                                      |  |  |  |