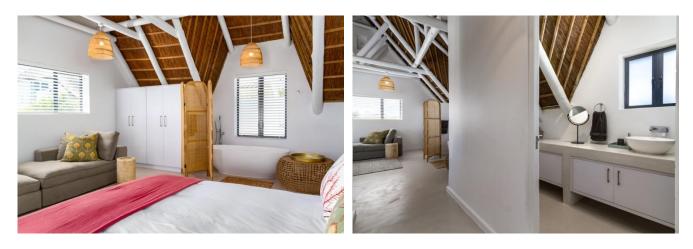

#### **Bedrooms & Bathrooms**

| Bedroom 1with seating. Daybed Sofa. Open plan bath and separate En-suite bathroom.Bedroom 2Queen-size bed. Sea views. Door to balcony. En-suite bathroom. Upstairs.Bedroom 3Queen-size bed. Sea views. Door to balcony. En-suite bathroom. Upstairs.Bedroom 4Twin beds (can be made up as King). En-suite bathroom. Downstairs.Bedroom 5Set up to accommodate disabled persons / wheel-chair friendly. Downstairs.Bedroom 6Twin beds (can be made up as King). Sliding door to patio and pool deck. Sea<br>views. En-suite bathroom.Bedroom 6Twin beds (can be made up as King). Own access from outside at street level.<br>Kitchenette. En-suite bathroom. This is an overflow room ideal for teenagers.Bathroom 1En-suite to master bedroom. Large open plan oval bath.<br>Separate shower room with shower, basin, toilet.Bathroom 3En-suite to bedroom 2 with oval bath, shower, basin, toilet.Bathroom 4En-suite to bedroom 4 with shower, basin, toilet.Bathroom 5En-suite to bedroom 5 with bath, shower, basin, toilet.Bathroom 5En-suite to bedroom 5 with bath, shower, basin, toilet.Bathroom 5En-suite to bedroom 5 with bath, shower, basin, toilet.Bathroom 5En-suite to bedroom 5 with bath, shower, basin, toilet.Bathroom 5En-suite to bedroom 5 with bath, shower, basin, toilet.Bathroom 5En-suite to bedroom 5 with bath, shower, basin, toilet.Bathroom 5En-suite to bedroom 5 with bath, shower, basin, toilet.Bathroom 5En-suite to bedroom 5 with bath, shower, basin, toilet.Bathroom 5En-suite to bedroom 5 with bath, shower, basin, toilet.Ba |            |                                                                                                                                                        |  |  |  |
|----------------------------------------------------------------------------------------------------------------------------------------------------------------------------------------------------------------------------------------------------------------------------------------------------------------------------------------------------------------------------------------------------------------------------------------------------------------------------------------------------------------------------------------------------------------------------------------------------------------------------------------------------------------------------------------------------------------------------------------------------------------------------------------------------------------------------------------------------------------------------------------------------------------------------------------------------------------------------------------------------------------------------------------------------------------------------------------------------------------------------------------------------------------------------------------------------------------------------------------------------------------------------------------------------------------------------------------------------------------------------------------------------------------------------------------------------------------------------------------------------------------------------------------------------------------------------|------------|--------------------------------------------------------------------------------------------------------------------------------------------------------|--|--|--|
| Bedroom 3Queen-size bed. Sea views. Door to balcony. En-suite bathroom. Upstairs.Bedroom 4Twin beds (can be made up as King). En-suite bathroom. Downstairs.Bedroom 5Set up to accommodate disabled persons / wheel-chair friendly. Downstairs.<br>Twin beds (can be made up as King). Sliding door to patio and pool deck. Sea<br>views. En-suite bathroom.Bedroom 6Twin beds (can be made up as King). Own access from outside at street level.<br>Kitchenette. En-suite bathroom. This is an overflow room ideal for teenagers.Bathroom 1En-suite to master bedroom. Large open plan oval bath.<br>Separate shower room with shower, basin, toilet.Bathroom 3En-suite to bedroom 2 with oval bath, shower, basin, toilet.Bathroom 4En-suite to bedroom 4 with shower, basin, toilet.Bathroom 5En-suite to bedroom 5 with bath, shower, basin, toilet.Bathroom 5En-suite to bedroom 5 with bath, shower, basin, toilet.Bathroom 5En-suite to bedroom 5 with bath, shower, basin, toilet.                                                                                                                                                                                                                                                                                                                                                                                                                                                                                                                                                                                 | Bedroom 1  | Large master bedroom with King-size bed. Sea Views. Doors leading to balcony with seating. Daybed Sofa. Open plan bath and separate En-suite bathroom. |  |  |  |
| Bedroom 4Twin beds (can be made up as King). En-suite bathroom. Downstairs.Bedroom 5Set up to accommodate disabled persons / wheel-chair friendly. Downstairs.<br>Twin beds (can be made up as King). Sliding door to patio and pool deck. Sea<br>views. En-suite bathroom.Bedroom 6Twin beds (can be made up as King). Own access from outside at street level.<br>Kitchenette. En-suite bathroom. This is an overflow room ideal for teenagers.Bathroom 1En-suite to master bedroom. Large open plan oval bath.<br>Separate shower room with shower, basin, toilet.Bathroom 3En-suite to bedroom 2 with oval bath, shower, basin, toilet.Bathroom 4En-suite to bedroom 3 with shower, basin, toilet.Bathroom 5En-suite to bedroom 5 with bath, shower, basin, toilet.Bathroom 5En-suite to bedroom 5 with bath, shower, basin, toilet.                                                                                                                                                                                                                                                                                                                                                                                                                                                                                                                                                                                                                                                                                                                                   | Bedroom 2  | Queen-size bed. Sea views. Door to balcony. En-suite bathroom. Upstairs.                                                                               |  |  |  |
| Bedroom 5Set up to accommodate disabled persons / wheel-chair friendly. Downstairs.<br>Twin beds (can be made up as King). Sliding door to patio and pool deck. Sea<br>views. En-suite bathroom.Bedroom 6Twin beds (can be made up as King). Own access from outside at street level.<br>Kitchenette. En-suite bathroom. This is an overflow room ideal for teenagers.Bathroom 1En-suite to master bedroom. Large open plan oval bath.<br>Separate shower room with shower, basin, toilet.Bathroom 2En-suite to bedroom 2 with oval bath, shower, basin, toilet.Bathroom 3En-suite to bedroom 4 with shower, basin, toilet.Bathroom 4En-suite to bedroom 5 with bath, shower, basin, toilet.Bathroom 5En-suite to bedroom 5 with bath, shower, basin, toilet.                                                                                                                                                                                                                                                                                                                                                                                                                                                                                                                                                                                                                                                                                                                                                                                                              | Bedroom 3  | Queen-size bed. Sea views. Door to balcony. En-suite bathroom. Upstairs.                                                                               |  |  |  |
| Bedroom 5Twin beds (can be made up as King). Sliding door to patio and pool deck. Sea<br>views. En-suite bathroom.Bedroom 6Twin beds (can be made up as King). Own access from outside at street level.<br>Kitchenette. En-suite bathroom. This is an overflow room ideal for teenagers.Bathroom 1En-suite to master bedroom. Large open plan oval bath.<br>Separate shower room with shower, basin, toilet.Bathroom 2En-suite to bedroom 2 with oval bath, shower, basin, toilet.Bathroom 3En-suite to bedroom 3 with shower, basin, toilet.Bathroom 4En-suite to bedroom 4 with shower, basin, toilet.Bathroom 5En-suite to bedroom 5 with bath, shower, basin, toilet.                                                                                                                                                                                                                                                                                                                                                                                                                                                                                                                                                                                                                                                                                                                                                                                                                                                                                                  | Bedroom 4  | Twin beds (can be made up as King). En-suite bathroom. Downstairs.                                                                                     |  |  |  |
| Bedroom 6Kitchenette. En-suite bathroom. This is an overflow room ideal for teenagers.Bathroom 1En-suite to master bedroom. Large open plan oval bath.<br>Separate shower room with shower, basin, toilet.Bathroom 2En-suite to bedroom 2 with oval bath, shower, basin, toilet.Bathroom 3En-suite to bedroom 3 with shower, basin, toilet.Bathroom 4En-suite to bedroom 4 with shower, basin, toilet.Bathroom 5En-suite to bedroom 5 with bath, shower, basin, toilet.                                                                                                                                                                                                                                                                                                                                                                                                                                                                                                                                                                                                                                                                                                                                                                                                                                                                                                                                                                                                                                                                                                    | Bedroom 5  | Twin beds (can be made up as King). Sliding door to patio and pool deck. Sea                                                                           |  |  |  |
| Bathroom 1Separate shower room with shower, basin, toilet.Bathroom 2En-suite to bedroom 2 with oval bath, shower, basin, toilet.Bathroom 3En-suite to bedroom 3 with shower, basin, toilet.Bathroom 4En-suite to bedroom 4 with shower, basin, toilet.Bathroom 5En-suite to bedroom 5 with bath, shower, basin, toilet.                                                                                                                                                                                                                                                                                                                                                                                                                                                                                                                                                                                                                                                                                                                                                                                                                                                                                                                                                                                                                                                                                                                                                                                                                                                    | Bedroom 6  |                                                                                                                                                        |  |  |  |
| Bathroom 3En-suite to bedroom 3 with shower, basin, toilet.Bathroom 4En-suite to bedroom 4 with shower, basin, toilet.Bathroom 5En-suite to bedroom 5 with bath, shower, basin, toilet.Set up to accommodate disabled persons / wheel-chair friendly.                                                                                                                                                                                                                                                                                                                                                                                                                                                                                                                                                                                                                                                                                                                                                                                                                                                                                                                                                                                                                                                                                                                                                                                                                                                                                                                      | Bathroom 1 |                                                                                                                                                        |  |  |  |
| Bathroom 4En-suite to bedroom 4 with shower, basin, toilet.Bathroom 5En-suite to bedroom 5 with bath, shower, basin, toilet.<br>Set up to accommodate disabled persons / wheel-chair friendly.                                                                                                                                                                                                                                                                                                                                                                                                                                                                                                                                                                                                                                                                                                                                                                                                                                                                                                                                                                                                                                                                                                                                                                                                                                                                                                                                                                             | Bathroom 2 | En-suite to bedroom 2 with oval bath, shower, basin, toilet.                                                                                           |  |  |  |
| Bathroom 5En-suite to bedroom 5 with bath, shower, basin, toilet.<br>Set up to accommodate disabled persons / wheel-chair friendly.                                                                                                                                                                                                                                                                                                                                                                                                                                                                                                                                                                                                                                                                                                                                                                                                                                                                                                                                                                                                                                                                                                                                                                                                                                                                                                                                                                                                                                        | Bathroom 3 | En-suite to bedroom 3 with shower, basin, toilet.                                                                                                      |  |  |  |
| Set up to accommodate disabled persons / wheel-chair friendly.                                                                                                                                                                                                                                                                                                                                                                                                                                                                                                                                                                                                                                                                                                                                                                                                                                                                                                                                                                                                                                                                                                                                                                                                                                                                                                                                                                                                                                                                                                             | Bathroom 4 | En-suite to bedroom 4 with shower, basin, toilet.                                                                                                      |  |  |  |
|                                                                                                                                                                                                                                                                                                                                                                                                                                                                                                                                                                                                                                                                                                                                                                                                                                                                                                                                                                                                                                                                                                                                                                                                                                                                                                                                                                                                                                                                                                                                                                            | Bathroom 5 |                                                                                                                                                        |  |  |  |
| Bathroom 6 En-suite to bedroom 6 with shower, basin, toilet.                                                                                                                                                                                                                                                                                                                                                                                                                                                                                                                                                                                                                                                                                                                                                                                                                                                                                                                                                                                                                                                                                                                                                                                                                                                                                                                                                                                                                                                                                                               | Bathroom 6 | En-suite to bedroom 6 with shower, basin, toilet.                                                                                                      |  |  |  |