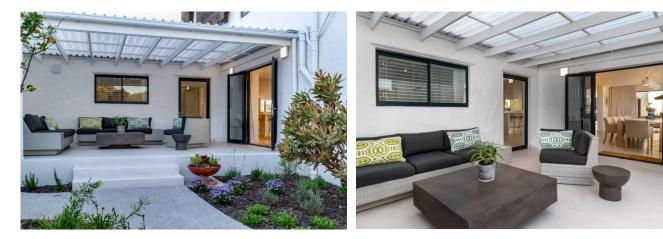

#### Living

Large stacking doors open up the entire front of the living area allowing the light-filled open-plan spaces to flow seamlessly to the outdoors. The sumptuously decorated lounge and 12-seater dining table will welcome you to relax and enjoy holiday catch-ups. The vast double-volume chef's kitchen lit by a feature chandelier suspended from the rafters above is an entertainer's dream. And for casual meals, the bar area with indoor barbeque is a perfect spot to spend relaxed afternoons sipping G&T's, watching sport on TV and simply gazing at the ocean.