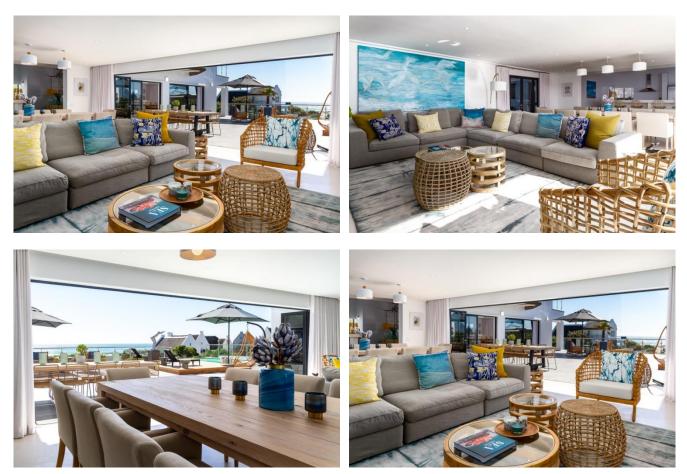

#### Living

Large stacking doors open up the entire front of the living area allowing the light-filled open-plan spaces to flow seamlessly to the outdoors. The sumptuously decorated lounge and 12-seater dining table will welcome you to relax and enjoy holiday catch-ups. The vast double-volume chef's kitchen lit by a feature chandelier suspended from the rafters above is an entertainer's dream. And for casual meals, the bar area with indoor barbeque is a perfect spot to spend relaxed afternoons sipping G&T's, watching sport on TV and simply gazing at the ocean.