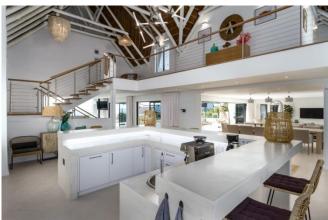

#### Living

Large stacking doors open up the entire front of the living area allowing the light-filled open-plan spaces to flow seamlessly to the outdoors. The sumptuously decorated lounge and 12-seater dining table will welcome you to relax and enjoy holiday catch-ups. The vast double-volume chef's kitchen lit by a feature chandelier suspended from the rafters above is an entertainer's dream. And for casual meals, the bar area with indoor barbeque is a perfect spot to spend relaxed afternoons sipping G&T's, watching sport on TV and simply gazing at the ocean.