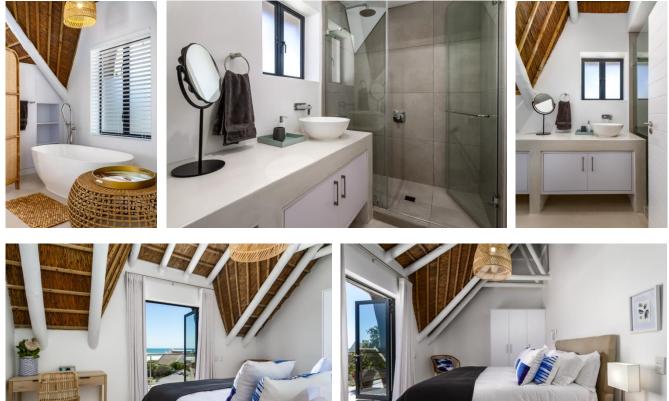

#### **Bedrooms & Bathrooms**

| Bedroom 1with seating. Daybed Sofa. Open plan bath and separate En-suite bathroom.Bedroom 2Queen-size bed. Sea views. Door to balcony. En-suite bathroom. Upstairs.Bedroom 3Queen-size bed. Sea views. Door to balcony. En-suite bathroom. Upstairs.Bedroom 4Twin beds (can be made up as King). En-suite bathroom. Downstairs.Bedroom 5Set up to accommodate disabled persons / wheel-chair friendly. Downstairs.Bedroom 6Twin beds (can be made up as King). Sliding door to patio and pool deck. Sea<br>views. En-suite bathroom.Bedroom 6Twin beds (can be made up as King). Own access from outside at street level.<br>Kitchenette. En-suite bathroom. This is an overflow room ideal for teenagers.Bathroom 1En-suite to master bedroom. Large open plan oval bath.<br>Separate shower room with shower, basin, toilet.Bathroom 3En-suite to bedroom 2 with oval bath, shower, basin, toilet.Bathroom 4En-suite to bedroom 4 with shower, basin, toilet.Bathroom 5En-suite to bedroom 5 with bath, shower, basin, toilet.Bathroom 5En-suite to bedroom 5 with bath, shower, basin, toilet.Bathroom 5En-suite to bedroom 5 with bath, shower, basin, toilet.Bathroom 5En-suite to bedroom 5 with bath, shower, basin, toilet.Bathroom 5En-suite to bedroom 5 with bath, shower, basin, toilet.Bathroom 5En-suite to bedroom 5 with bath, shower, basin, toilet.Bathroom 5En-suite to bedroom 5 with bath, shower, basin, toilet.Bathroom 5En-suite to bedroom 5 with bath, shower, basin, toilet.Bathroom 5En-suite to bedroom 5 with bath, shower, basin, toilet.Ba |            |                                                                                                                                                        |  |  |  |
|----------------------------------------------------------------------------------------------------------------------------------------------------------------------------------------------------------------------------------------------------------------------------------------------------------------------------------------------------------------------------------------------------------------------------------------------------------------------------------------------------------------------------------------------------------------------------------------------------------------------------------------------------------------------------------------------------------------------------------------------------------------------------------------------------------------------------------------------------------------------------------------------------------------------------------------------------------------------------------------------------------------------------------------------------------------------------------------------------------------------------------------------------------------------------------------------------------------------------------------------------------------------------------------------------------------------------------------------------------------------------------------------------------------------------------------------------------------------------------------------------------------------------------------------------------------------------|------------|--------------------------------------------------------------------------------------------------------------------------------------------------------|--|--|--|
| Bedroom 3Queen-size bed. Sea views. Door to balcony. En-suite bathroom. Upstairs.Bedroom 4Twin beds (can be made up as King). En-suite bathroom. Downstairs.Bedroom 5Set up to accommodate disabled persons / wheel-chair friendly. Downstairs.<br>Twin beds (can be made up as King). Sliding door to patio and pool deck. Sea<br>views. En-suite bathroom.Bedroom 6Twin beds (can be made up as King). Own access from outside at street level.<br>Kitchenette. En-suite bathroom. This is an overflow room ideal for teenagers.Bathroom 1En-suite to master bedroom. Large open plan oval bath.<br>Separate shower room with shower, basin, toilet.Bathroom 3En-suite to bedroom 2 with oval bath, shower, basin, toilet.Bathroom 4En-suite to bedroom 4 with shower, basin, toilet.Bathroom 5En-suite to bedroom 5 with bath, shower, basin, toilet.Bathroom 5En-suite to bedroom 5 with bath, shower, basin, toilet.Bathroom 5En-suite to bedroom 5 with bath, shower, basin, toilet.                                                                                                                                                                                                                                                                                                                                                                                                                                                                                                                                                                                 | Bedroom 1  | Large master bedroom with King-size bed. Sea Views. Doors leading to balcony with seating. Daybed Sofa. Open plan bath and separate En-suite bathroom. |  |  |  |
| Bedroom 4Twin beds (can be made up as King). En-suite bathroom. Downstairs.Bedroom 5Set up to accommodate disabled persons / wheel-chair friendly. Downstairs.<br>Twin beds (can be made up as King). Sliding door to patio and pool deck. Sea<br>views. En-suite bathroom.Bedroom 6Twin beds (can be made up as King). Own access from outside at street level.<br>Kitchenette. En-suite bathroom. This is an overflow room ideal for teenagers.Bathroom 1En-suite to master bedroom. Large open plan oval bath.<br>Separate shower room with shower, basin, toilet.Bathroom 3En-suite to bedroom 2 with oval bath, shower, basin, toilet.Bathroom 4En-suite to bedroom 3 with shower, basin, toilet.Bathroom 5En-suite to bedroom 5 with bath, shower, basin, toilet.Bathroom 5En-suite to bedroom 5 with bath, shower, basin, toilet.                                                                                                                                                                                                                                                                                                                                                                                                                                                                                                                                                                                                                                                                                                                                   | Bedroom 2  | Queen-size bed. Sea views. Door to balcony. En-suite bathroom. Upstairs.                                                                               |  |  |  |
| Bedroom 5Set up to accommodate disabled persons / wheel-chair friendly. Downstairs.<br>Twin beds (can be made up as King). Sliding door to patio and pool deck. Sea<br>views. En-suite bathroom.Bedroom 6Twin beds (can be made up as King). Own access from outside at street level.<br>Kitchenette. En-suite bathroom. This is an overflow room ideal for teenagers.Bathroom 1En-suite to master bedroom. Large open plan oval bath.<br>Separate shower room with shower, basin, toilet.Bathroom 2En-suite to bedroom 2 with oval bath, shower, basin, toilet.Bathroom 3En-suite to bedroom 4 with shower, basin, toilet.Bathroom 4En-suite to bedroom 5 with bath, shower, basin, toilet.Bathroom 5En-suite to bedroom 5 with bath, shower, basin, toilet.                                                                                                                                                                                                                                                                                                                                                                                                                                                                                                                                                                                                                                                                                                                                                                                                              | Bedroom 3  | Queen-size bed. Sea views. Door to balcony. En-suite bathroom. Upstairs.                                                                               |  |  |  |
| Bedroom 5Twin beds (can be made up as King). Sliding door to patio and pool deck. Sea<br>views. En-suite bathroom.Bedroom 6Twin beds (can be made up as King). Own access from outside at street level.<br>Kitchenette. En-suite bathroom. This is an overflow room ideal for teenagers.Bathroom 1En-suite to master bedroom. Large open plan oval bath.<br>Separate shower room with shower, basin, toilet.Bathroom 2En-suite to bedroom 2 with oval bath, shower, basin, toilet.Bathroom 3En-suite to bedroom 3 with shower, basin, toilet.Bathroom 4En-suite to bedroom 4 with shower, basin, toilet.Bathroom 5En-suite to bedroom 5 with bath, shower, basin, toilet.                                                                                                                                                                                                                                                                                                                                                                                                                                                                                                                                                                                                                                                                                                                                                                                                                                                                                                  | Bedroom 4  | Twin beds (can be made up as King). En-suite bathroom. Downstairs.                                                                                     |  |  |  |
| Bedroom 6Kitchenette. En-suite bathroom. This is an overflow room ideal for teenagers.Bathroom 1En-suite to master bedroom. Large open plan oval bath.<br>Separate shower room with shower, basin, toilet.Bathroom 2En-suite to bedroom 2 with oval bath, shower, basin, toilet.Bathroom 3En-suite to bedroom 3 with shower, basin, toilet.Bathroom 4En-suite to bedroom 4 with shower, basin, toilet.Bathroom 5En-suite to bedroom 5 with bath, shower, basin, toilet.                                                                                                                                                                                                                                                                                                                                                                                                                                                                                                                                                                                                                                                                                                                                                                                                                                                                                                                                                                                                                                                                                                    | Bedroom 5  | Twin beds (can be made up as King). Sliding door to patio and pool deck. Sea                                                                           |  |  |  |
| Bathroom 1Separate shower room with shower, basin, toilet.Bathroom 2En-suite to bedroom 2 with oval bath, shower, basin, toilet.Bathroom 3En-suite to bedroom 3 with shower, basin, toilet.Bathroom 4En-suite to bedroom 4 with shower, basin, toilet.Bathroom 5En-suite to bedroom 5 with bath, shower, basin, toilet.                                                                                                                                                                                                                                                                                                                                                                                                                                                                                                                                                                                                                                                                                                                                                                                                                                                                                                                                                                                                                                                                                                                                                                                                                                                    | Bedroom 6  |                                                                                                                                                        |  |  |  |
| Bathroom 3En-suite to bedroom 3 with shower, basin, toilet.Bathroom 4En-suite to bedroom 4 with shower, basin, toilet.Bathroom 5En-suite to bedroom 5 with bath, shower, basin, toilet.Set up to accommodate disabled persons / wheel-chair friendly.                                                                                                                                                                                                                                                                                                                                                                                                                                                                                                                                                                                                                                                                                                                                                                                                                                                                                                                                                                                                                                                                                                                                                                                                                                                                                                                      | Bathroom 1 |                                                                                                                                                        |  |  |  |
| Bathroom 4En-suite to bedroom 4 with shower, basin, toilet.Bathroom 5En-suite to bedroom 5 with bath, shower, basin, toilet.<br>Set up to accommodate disabled persons / wheel-chair friendly.                                                                                                                                                                                                                                                                                                                                                                                                                                                                                                                                                                                                                                                                                                                                                                                                                                                                                                                                                                                                                                                                                                                                                                                                                                                                                                                                                                             | Bathroom 2 | En-suite to bedroom 2 with oval bath, shower, basin, toilet.                                                                                           |  |  |  |
| Bathroom 5En-suite to bedroom 5 with bath, shower, basin, toilet.<br>Set up to accommodate disabled persons / wheel-chair friendly.                                                                                                                                                                                                                                                                                                                                                                                                                                                                                                                                                                                                                                                                                                                                                                                                                                                                                                                                                                                                                                                                                                                                                                                                                                                                                                                                                                                                                                        | Bathroom 3 | En-suite to bedroom 3 with shower, basin, toilet.                                                                                                      |  |  |  |
| Set up to accommodate disabled persons / wheel-chair friendly.                                                                                                                                                                                                                                                                                                                                                                                                                                                                                                                                                                                                                                                                                                                                                                                                                                                                                                                                                                                                                                                                                                                                                                                                                                                                                                                                                                                                                                                                                                             | Bathroom 4 | En-suite to bedroom 4 with shower, basin, toilet.                                                                                                      |  |  |  |
|                                                                                                                                                                                                                                                                                                                                                                                                                                                                                                                                                                                                                                                                                                                                                                                                                                                                                                                                                                                                                                                                                                                                                                                                                                                                                                                                                                                                                                                                                                                                                                            | Bathroom 5 |                                                                                                                                                        |  |  |  |
| Bathroom 6 En-suite to bedroom 6 with shower, basin, toilet.                                                                                                                                                                                                                                                                                                                                                                                                                                                                                                                                                                                                                                                                                                                                                                                                                                                                                                                                                                                                                                                                                                                                                                                                                                                                                                                                                                                                                                                                                                               | Bathroom 6 | En-suite to bedroom 6 with shower, basin, toilet.                                                                                                      |  |  |  |