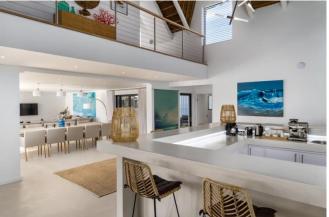

#### Living

Large stacking doors open up the entire front of the living area allowing the light-filled open-plan spaces to flow seamlessly to the outdoors. The sumptuously decorated lounge and 12-seater dining table will welcome you to relax and enjoy holiday catch-ups. The vast double-volume chef's kitchen lit by a feature chandelier suspended from the rafters above is an entertainer's dream. And for casual meals, the bar area with indoor barbeque is a perfect spot to spend relaxed afternoons sipping G&T's, watching sport on TV and simply gazing at the ocean.