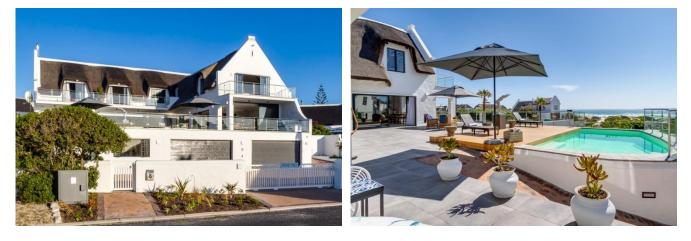

#### Spring Tides – Longbeach, Kommetjie, Cape Town

| Sleeps    | 12 | Pool  | Private swimming pool |
|-----------|----|-------|-----------------------|
| Bedrooms  | 6  | Views | Sea and Mountain      |
| Bathrooms | 6  | Beach | 20m from the Beach    |

#### Summary

This magnificent seaside home set only a few steps from the white sands of Kommetjie's famous Longbeach is the product of a family's dreams passed down the generations. Having splendid sea views, a luxurious plunge pool, multiple well-appointed entertainment spaces, a carefully considered interior design that fits the lifestyle and surroundings, the large fully-equipped chef's kitchen and six beautifully decorated en-suite bedrooms, Spring Tides epitomizes "barefoot luxury" at its best with no effort spared in the attention to detail. Disabled friendly accommodation.

#### Leisure

Enjoy waking up to the sound of the ocean and the aroma of freshly brewed coffee. Sea views from every room in the house ensure there isn't a moment that you miss that holiday feeling. There will be so much to do and so little time from early morning beach walks, to refreshing dips and sun tanning beside the plunge pool, reading a good book in the nest-chair, taking in the bird-song from the outside lounge to the rear of the house, drinking champagne on the front terrace at sunset. And if you decide to venture beyond the comforts of Spring Tides, Kommetjie offers a wonderful assortment of coffee shops, deli's, restaurants and pubs. There's a surf shop too, and activities like visiting the famous Slangkop lighthouse, walking with baboons, mountain hikes, surfing world class waves and many more things to do in the area.