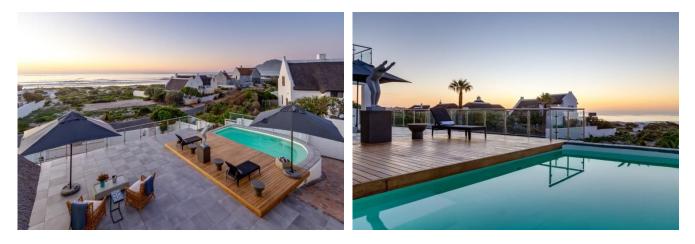

#### Leisure

Enjoy waking up to the sound of the ocean and the aroma of freshly brewed coffee. Sea views from every room in the house ensure there isn't a moment that you miss that holiday feeling. There will be so much to do and so little time from early morning beach walks, to refreshing dips and sun tanning beside the plunge pool, reading a good book in the nest-chair, taking in the bird-song from the outside lounge to the rear of the house, drinking champagne on the front terrace at sunset. And if you decide to venture beyond the comforts of Spring Tides, Kommetjie offers a wonderful assortment of coffee shops, deli's, restaurants and pubs. There's a surf shop too, and activities like visiting the famous Slangkop lighthouse, walking with baboons, mountain hikes, surfing world class waves and many more things to do in the area.