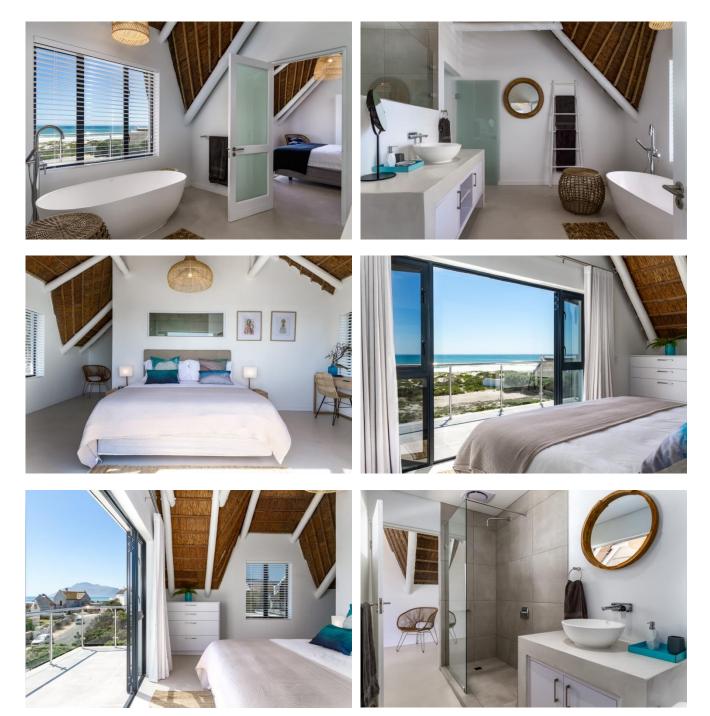

#### **Bedrooms & Bathrooms**

| Bedroom 1with seating. Daybed Sofa. Open plan bath and separate En-suite bathroom.Bedroom 2Queen-size bed. Sea views. Door to balcony. En-suite bathroom. Upstairs.Bedroom 3Queen-size bed. Sea views. Door to balcony. En-suite bathroom. Upstairs.Bedroom 4Twin beds (can be made up as King). En-suite bathroom. Downstairs.Bedroom 5Set up to accommodate disabled persons / wheel-chair friendly. Downstairs.Bedroom 6Twin beds (can be made up as King). Sliding door to patio and pool deck. Sea<br>views. En-suite bathroom.Bedroom 6Twin beds (can be made up as King). Own access from outside at street level.<br>Kitchenette. En-suite bathroom. This is an overflow room ideal for teenagers.Bathroom 1En-suite to master bedroom. Large open plan oval bath.<br>Separate shower room with shower, basin, toilet.Bathroom 3En-suite to bedroom 2 with oval bath, shower, basin, toilet.Bathroom 4En-suite to bedroom 4 with shower, basin, toilet.Bathroom 5En-suite to bedroom 5 with bath, shower, basin, toilet.Bathroom 5En-suite to bedroom 5 with bath, shower, basin, toilet.Bathroom 5En-suite to bedroom 5 with bath, shower, basin, toilet.Bathroom 5En-suite to bedroom 5 with bath, shower, basin, toilet.Bathroom 5En-suite to bedroom 5 with bath, shower, basin, toilet.Bathroom 5En-suite to bedroom 5 with bath, shower, basin, toilet.Bathroom 5En-suite to bedroom 5 with bath, shower, basin, toilet.Bathroom 5En-suite to bedroom 5 with bath, shower, basin, toilet.Bathroom 5En-suite to bedroom 5 with bath, shower, basin, toilet.Ba |            |                                                                                                                                                        |  |  |  |
|----------------------------------------------------------------------------------------------------------------------------------------------------------------------------------------------------------------------------------------------------------------------------------------------------------------------------------------------------------------------------------------------------------------------------------------------------------------------------------------------------------------------------------------------------------------------------------------------------------------------------------------------------------------------------------------------------------------------------------------------------------------------------------------------------------------------------------------------------------------------------------------------------------------------------------------------------------------------------------------------------------------------------------------------------------------------------------------------------------------------------------------------------------------------------------------------------------------------------------------------------------------------------------------------------------------------------------------------------------------------------------------------------------------------------------------------------------------------------------------------------------------------------------------------------------------------------|------------|--------------------------------------------------------------------------------------------------------------------------------------------------------|--|--|--|
| Bedroom 3Queen-size bed. Sea views. Door to balcony. En-suite bathroom. Upstairs.Bedroom 4Twin beds (can be made up as King). En-suite bathroom. Downstairs.Bedroom 5Set up to accommodate disabled persons / wheel-chair friendly. Downstairs.<br>Twin beds (can be made up as King). Sliding door to patio and pool deck. Sea<br>views. En-suite bathroom.Bedroom 6Twin beds (can be made up as King). Own access from outside at street level.<br>Kitchenette. En-suite bathroom. This is an overflow room ideal for teenagers.Bathroom 1En-suite to master bedroom. Large open plan oval bath.<br>Separate shower room with shower, basin, toilet.Bathroom 3En-suite to bedroom 2 with oval bath, shower, basin, toilet.Bathroom 4En-suite to bedroom 4 with shower, basin, toilet.Bathroom 5En-suite to bedroom 5 with bath, shower, basin, toilet.Bathroom 5En-suite to bedroom 5 with bath, shower, basin, toilet.Bathroom 5En-suite to bedroom 5 with bath, shower, basin, toilet.                                                                                                                                                                                                                                                                                                                                                                                                                                                                                                                                                                                 | Bedroom 1  | Large master bedroom with King-size bed. Sea Views. Doors leading to balcony with seating. Daybed Sofa. Open plan bath and separate En-suite bathroom. |  |  |  |
| Bedroom 4Twin beds (can be made up as King). En-suite bathroom. Downstairs.Bedroom 5Set up to accommodate disabled persons / wheel-chair friendly. Downstairs.<br>Twin beds (can be made up as King). Sliding door to patio and pool deck. Sea<br>views. En-suite bathroom.Bedroom 6Twin beds (can be made up as King). Own access from outside at street level.<br>Kitchenette. En-suite bathroom. This is an overflow room ideal for teenagers.Bathroom 1En-suite to master bedroom. Large open plan oval bath.<br>Separate shower room with shower, basin, toilet.Bathroom 3En-suite to bedroom 2 with oval bath, shower, basin, toilet.Bathroom 4En-suite to bedroom 3 with shower, basin, toilet.Bathroom 5En-suite to bedroom 5 with bath, shower, basin, toilet.Bathroom 5En-suite to bedroom 5 with bath, shower, basin, toilet.                                                                                                                                                                                                                                                                                                                                                                                                                                                                                                                                                                                                                                                                                                                                   | Bedroom 2  | Queen-size bed. Sea views. Door to balcony. En-suite bathroom. Upstairs.                                                                               |  |  |  |
| Bedroom 5Set up to accommodate disabled persons / wheel-chair friendly. Downstairs.<br>Twin beds (can be made up as King). Sliding door to patio and pool deck. Sea<br>views. En-suite bathroom.Bedroom 6Twin beds (can be made up as King). Own access from outside at street level.<br>Kitchenette. En-suite bathroom. This is an overflow room ideal for teenagers.Bathroom 1En-suite to master bedroom. Large open plan oval bath.<br>Separate shower room with shower, basin, toilet.Bathroom 2En-suite to bedroom 2 with oval bath, shower, basin, toilet.Bathroom 3En-suite to bedroom 4 with shower, basin, toilet.Bathroom 4En-suite to bedroom 5 with bath, shower, basin, toilet.Bathroom 5En-suite to bedroom 5 with bath, shower, basin, toilet.                                                                                                                                                                                                                                                                                                                                                                                                                                                                                                                                                                                                                                                                                                                                                                                                              | Bedroom 3  | Queen-size bed. Sea views. Door to balcony. En-suite bathroom. Upstairs.                                                                               |  |  |  |
| Bedroom 5Twin beds (can be made up as King). Sliding door to patio and pool deck. Sea<br>views. En-suite bathroom.Bedroom 6Twin beds (can be made up as King). Own access from outside at street level.<br>Kitchenette. En-suite bathroom. This is an overflow room ideal for teenagers.Bathroom 1En-suite to master bedroom. Large open plan oval bath.<br>Separate shower room with shower, basin, toilet.Bathroom 2En-suite to bedroom 2 with oval bath, shower, basin, toilet.Bathroom 3En-suite to bedroom 3 with shower, basin, toilet.Bathroom 4En-suite to bedroom 4 with shower, basin, toilet.Bathroom 5En-suite to bedroom 5 with bath, shower, basin, toilet.                                                                                                                                                                                                                                                                                                                                                                                                                                                                                                                                                                                                                                                                                                                                                                                                                                                                                                  | Bedroom 4  | Twin beds (can be made up as King). En-suite bathroom. Downstairs.                                                                                     |  |  |  |
| Bedroom 6Kitchenette. En-suite bathroom. This is an overflow room ideal for teenagers.Bathroom 1En-suite to master bedroom. Large open plan oval bath.<br>Separate shower room with shower, basin, toilet.Bathroom 2En-suite to bedroom 2 with oval bath, shower, basin, toilet.Bathroom 3En-suite to bedroom 3 with shower, basin, toilet.Bathroom 4En-suite to bedroom 4 with shower, basin, toilet.Bathroom 5En-suite to bedroom 5 with bath, shower, basin, toilet.                                                                                                                                                                                                                                                                                                                                                                                                                                                                                                                                                                                                                                                                                                                                                                                                                                                                                                                                                                                                                                                                                                    | Bedroom 5  | Twin beds (can be made up as King). Sliding door to patio and pool deck. Sea                                                                           |  |  |  |
| Bathroom 1Separate shower room with shower, basin, toilet.Bathroom 2En-suite to bedroom 2 with oval bath, shower, basin, toilet.Bathroom 3En-suite to bedroom 3 with shower, basin, toilet.Bathroom 4En-suite to bedroom 4 with shower, basin, toilet.Bathroom 5En-suite to bedroom 5 with bath, shower, basin, toilet.                                                                                                                                                                                                                                                                                                                                                                                                                                                                                                                                                                                                                                                                                                                                                                                                                                                                                                                                                                                                                                                                                                                                                                                                                                                    | Bedroom 6  |                                                                                                                                                        |  |  |  |
| Bathroom 3En-suite to bedroom 3 with shower, basin, toilet.Bathroom 4En-suite to bedroom 4 with shower, basin, toilet.Bathroom 5En-suite to bedroom 5 with bath, shower, basin, toilet.Set up to accommodate disabled persons / wheel-chair friendly.                                                                                                                                                                                                                                                                                                                                                                                                                                                                                                                                                                                                                                                                                                                                                                                                                                                                                                                                                                                                                                                                                                                                                                                                                                                                                                                      | Bathroom 1 |                                                                                                                                                        |  |  |  |
| Bathroom 4En-suite to bedroom 4 with shower, basin, toilet.Bathroom 5En-suite to bedroom 5 with bath, shower, basin, toilet.<br>Set up to accommodate disabled persons / wheel-chair friendly.                                                                                                                                                                                                                                                                                                                                                                                                                                                                                                                                                                                                                                                                                                                                                                                                                                                                                                                                                                                                                                                                                                                                                                                                                                                                                                                                                                             | Bathroom 2 | En-suite to bedroom 2 with oval bath, shower, basin, toilet.                                                                                           |  |  |  |
| Bathroom 5En-suite to bedroom 5 with bath, shower, basin, toilet.<br>Set up to accommodate disabled persons / wheel-chair friendly.                                                                                                                                                                                                                                                                                                                                                                                                                                                                                                                                                                                                                                                                                                                                                                                                                                                                                                                                                                                                                                                                                                                                                                                                                                                                                                                                                                                                                                        | Bathroom 3 | En-suite to bedroom 3 with shower, basin, toilet.                                                                                                      |  |  |  |
| Set up to accommodate disabled persons / wheel-chair friendly.                                                                                                                                                                                                                                                                                                                                                                                                                                                                                                                                                                                                                                                                                                                                                                                                                                                                                                                                                                                                                                                                                                                                                                                                                                                                                                                                                                                                                                                                                                             | Bathroom 4 | En-suite to bedroom 4 with shower, basin, toilet.                                                                                                      |  |  |  |
|                                                                                                                                                                                                                                                                                                                                                                                                                                                                                                                                                                                                                                                                                                                                                                                                                                                                                                                                                                                                                                                                                                                                                                                                                                                                                                                                                                                                                                                                                                                                                                            | Bathroom 5 |                                                                                                                                                        |  |  |  |
| Bathroom 6 En-suite to bedroom 6 with shower, basin, toilet.                                                                                                                                                                                                                                                                                                                                                                                                                                                                                                                                                                                                                                                                                                                                                                                                                                                                                                                                                                                                                                                                                                                                                                                                                                                                                                                                                                                                                                                                                                               | Bathroom 6 | En-suite to bedroom 6 with shower, basin, toilet.                                                                                                      |  |  |  |