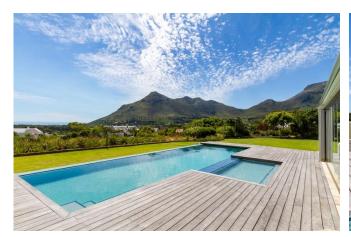

### Summary

Bay View is a spectacular property set on 2 acres of land in an elevated position with magnificent 360 degree views of the ocean and mountain. The property consists of the Main House with 5 bedrooms and 4 bathrooms, sleeping 10 and the Cottage with 3 bedrooms and 3 bathrooms, sleeping 6. The immaculate gardens, large swimming pool, full-size skate park and wine producing vineyard add to the picture of a holiday home to remember.

#### Leisure

Relax and enjoy the magnificent views from a sun lounger beside the pool, take a dip to cool off after spending long summer days on the beach. Watch the sun set over the horizon with a glass of the Cape's finest wine in hand. The massive lawn and garden, the state-of-the art skate park and the play area with jungle gym and trampoline are a children's paradise. A 400m pathway around the perimeter of the property provides a perfect running track for any athletes in training, and gym equipment to top it off.