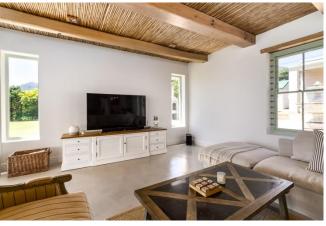

# Living

The light and spacious interiors typify the ultimate coastal lifestyle with a seamless flow between the cool and sophisticated living spaces through to the enclosed porch and pool deck. Quality furnishings throughout and attention paid to all the details that count. The fully equipped kitchen is a chef's dream. Charming break-away spaces ensure a peaceful retreat for all.

| <b>Features and Facilities</b> |                                                                                                                                                                                                                                                                    |
|--------------------------------|--------------------------------------------------------------------------------------------------------------------------------------------------------------------------------------------------------------------------------------------------------------------|
| Kitchen/Catering:              | <ul> <li>Gas hob-electric oven</li> <li>Fridge-Freezer</li> <li>Microwave Oven</li> <li>Kettle</li> <li>Toaster</li> <li>Coffee maker</li> <li>Dishwasher</li> <li>Separate scullery</li> <li>Bar Fridge</li> <li>Fully equipped kitchen in the Cottage</li> </ul> |
| Laundry Facilities:            | <ul> <li>Washing machine</li> <li>Tumble drier</li> <li>Ironing board and Iron</li> <li>Clothes line</li> </ul>                                                                                                                                                    |
| Indoor:                        | <ul> <li>Dining seating</li> <li>Breakfast counter</li> <li>Heaters</li> <li>Fans</li> <li>Fireplace</li> <li>Bed Linen</li> <li>Towels</li> </ul>                                                                                                                 |
| Media:                         | <ul><li>TV with DStv (satellite channels)</li><li>Wi-Fi internet (uncapped)</li></ul>                                                                                                                                                                              |
| Outdoor:                       | <ul> <li>Swimming pool</li> <li>Sun loungers</li> <li>Outdoor seating</li> <li>Outdoor dining</li> <li>Beach Towels</li> <li>BBQ Area – wood fire pit and fireplace</li> </ul>                                                                                     |
| Children/Entertainment:        | <ul> <li>Skate Park</li> <li>Walking Track</li> <li>Gym equipment</li> <li>Jungle Gym</li> <li>Trampoline</li> <li>Pool Table</li> <li>Boule court and balls</li> </ul>                                                                                            |