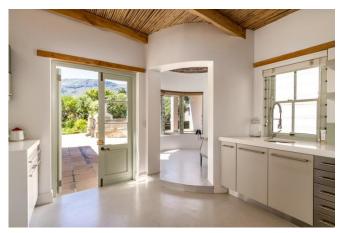

# Living

The light and spacious interiors typify the ultimate coastal lifestyle with a seamless flow between the cool and sophisticated living spaces through to the enclosed porch and pool deck. Quality furnishings throughout and attention paid to all the details that count. The fully equipped kitchen is a chef's dream. Charming break-away spaces ensure a peaceful retreat for all.

### Living

The double volume ceilings create a light and spacious interior with classic furnishings and brand new appliances. The open plan living area flows from the kitchen to the lounge and through doors leading to the garden. Fully equipped contemporary kitchen and a charming dining space.