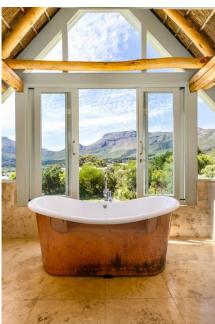

| Bedroom 5  | Twin beds, sea views, doors leading to patio and garden, downstairs.                                                                       |
|------------|--------------------------------------------------------------------------------------------------------------------------------------------|
| Bathroom 1 | En-suite to master bedroom with feature bath and shower with sea and mountain views, separate additional shower, toilet and double vanity. |
| Bathroom 2 | Services bedroom 2 with shower, basin and toilet.                                                                                          |
| Bathroom 3 | Services bedroom 3 with bath, basin and toilet.                                                                                            |
| Bathroom 4 | En-suite to bedroom 4 with bath, shower, basin and toilet.                                                                                 |
| Other      | Guest loo with hand basin.                                                                                                                 |