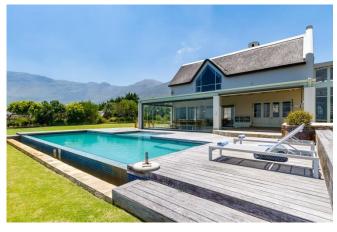

### Summary

Bay View is a spectacular property set on 2 acres of land in an elevated position with magnificent 360 degree views of the ocean and mountain. The property consists of the Main House with 5 bedrooms and 4 bathrooms, sleeping 10 and the Cottage with 3 bedrooms and 3 bathrooms, sleeping 6. The immaculate gardens, large swimming pool, full-size skate park and wine producing vineyard add to the picture of a holiday home to remember.

#### Leisure

Relax and enjoy the magnificent views from a sun lounger beside the pool, take a dip to cool off after spending long summer days on the beach. Watch the sun set over the horizon with a glass of the Cape's finest wine in hand. The massive lawn and garden, the state-of-the art skate park and the play area with jungle gym and trampoline are a children's paradise. A 400m pathway around the perimeter of the property provides a perfect running track for any athletes in training, and gym equipment to top it off.