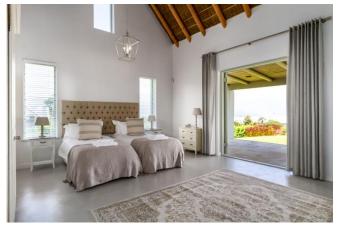

#### **Bedrooms & Bathrooms**

| Bedroom 1 | Master bedroom with King size bed, en-suite bathroom, dressing room, sea views, upstairs. |
|-----------|-------------------------------------------------------------------------------------------|
| Bedroom 2 | Queen size bed, sea views, dedicated bathroom, upstairs.                                  |
| Bedroom 3 | Two children's feature beds, dedicated bathroom, upstairs.                                |
| Bedroom 4 | Queen size bed, en-suite bathroom, downstairs.                                            |

| Bedroom 5  | Twin beds, sea views, doors leading to patio and garden, downstairs.                                                                       |
|------------|--------------------------------------------------------------------------------------------------------------------------------------------|
| Bathroom 1 | En-suite to master bedroom with feature bath and shower with sea and mountain views, separate additional shower, toilet and double vanity. |
| Bathroom 2 | Services bedroom 2 with shower, basin and toilet.                                                                                          |
| Bathroom 3 | Services bedroom 3 with bath, basin and toilet.                                                                                            |
| Bathroom 4 | En-suite to bedroom 4 with bath, shower, basin and toilet.                                                                                 |
| Other      | Guest loo with hand basin.                                                                                                                 |