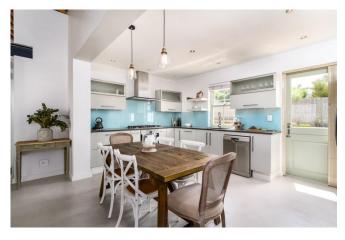

# Living

The light and spacious interiors typify the ultimate coastal lifestyle with a seamless flow between the cool and sophisticated living spaces through to the enclosed porch and pool deck. Quality furnishings throughout and attention paid to all the details that count. The fully equipped kitchen is a chef's dream. Charming break-away spaces ensure a peaceful retreat for all.

### Living

The double volume ceilings create a light and spacious interior with classic furnishings and brand new appliances. The open plan living area flows from the kitchen to the lounge and through doors leading to the garden. Fully equipped contemporary kitchen and a charming dining space.

| <b>Features and Facilities</b> |                                                                                                                                                                                                                                                                    |
|--------------------------------|--------------------------------------------------------------------------------------------------------------------------------------------------------------------------------------------------------------------------------------------------------------------|
| Kitchen/Catering:              | <ul> <li>Gas hob-electric oven</li> <li>Fridge-Freezer</li> <li>Microwave Oven</li> <li>Kettle</li> <li>Toaster</li> <li>Coffee maker</li> <li>Dishwasher</li> <li>Separate scullery</li> <li>Bar Fridge</li> <li>Fully equipped kitchen in the Cottage</li> </ul> |
| Laundry Facilities:            | <ul> <li>Washing machine</li> <li>Tumble drier</li> <li>Ironing board and Iron</li> <li>Clothes line</li> </ul>                                                                                                                                                    |
| Indoor:                        | <ul> <li>Dining seating</li> <li>Breakfast counter</li> <li>Heaters</li> <li>Fans</li> <li>Fireplace</li> <li>Bed Linen</li> <li>Towels</li> </ul>                                                                                                                 |
| Media:                         | <ul><li>TV with DStv (satellite channels)</li><li>Wi-Fi internet (uncapped)</li></ul>                                                                                                                                                                              |
| Outdoor:                       | <ul> <li>Swimming pool</li> <li>Sun loungers</li> <li>Outdoor seating</li> <li>Outdoor dining</li> <li>Beach Towels</li> <li>BBQ Area – wood fire pit and fireplace</li> </ul>                                                                                     |
| Children/Entertainment:        | <ul> <li>Skate Park</li> <li>Walking Track</li> <li>Gym equipment</li> <li>Jungle Gym</li> <li>Trampoline</li> <li>Pool Table</li> <li>Boule court and balls</li> </ul>                                                                                            |