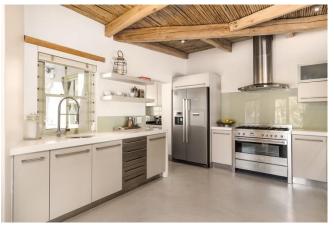

# Living

The light and spacious interiors typify the ultimate coastal lifestyle with a seamless flow between the cool and sophisticated living spaces through to the enclosed porch and pool deck. Quality furnishings throughout and attention paid to all the details that count. The fully equipped kitchen is a chef's dream. Charming break-away spaces ensure a peaceful retreat for all.

| <b>Features and Facilities</b> |                                                                                                                                                                                                                                                                    |
|--------------------------------|--------------------------------------------------------------------------------------------------------------------------------------------------------------------------------------------------------------------------------------------------------------------|
| Kitchen/Catering:              | <ul> <li>Gas hob-electric oven</li> <li>Fridge-Freezer</li> <li>Microwave Oven</li> <li>Kettle</li> <li>Toaster</li> <li>Coffee maker</li> <li>Dishwasher</li> <li>Separate scullery</li> <li>Bar Fridge</li> <li>Fully equipped kitchen in the Cottage</li> </ul> |
| Laundry Facilities:            | <ul> <li>Washing machine</li> <li>Tumble drier</li> <li>Ironing board and Iron</li> <li>Clothes line</li> </ul>                                                                                                                                                    |
| Indoor:                        | <ul> <li>Dining seating</li> <li>Breakfast counter</li> <li>Heaters</li> <li>Fans</li> <li>Fireplace</li> <li>Bed Linen</li> <li>Towels</li> </ul>                                                                                                                 |
| Media:                         | <ul><li>TV with DStv (satellite channels)</li><li>Wi-Fi internet (uncapped)</li></ul>                                                                                                                                                                              |
| Outdoor:                       | <ul> <li>Swimming pool</li> <li>Sun loungers</li> <li>Outdoor seating</li> <li>Outdoor dining</li> <li>Beach Towels</li> <li>BBQ Area – wood fire pit and fireplace</li> </ul>                                                                                     |
| Children/Entertainment:        | <ul> <li>Skate Park</li> <li>Walking Track</li> <li>Gym equipment</li> <li>Jungle Gym</li> <li>Trampoline</li> <li>Pool Table</li> <li>Boule court and balls</li> </ul>                                                                                            |