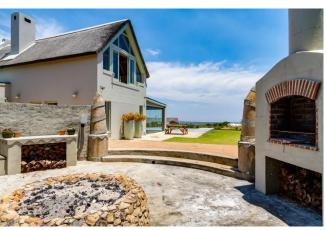

#### Leisure

Relax and enjoy the magnificent views from a sun lounger beside the pool, take a dip to cool off after spending long summer days on the beach. Watch the sun set over the horizon with a glass of the Cape's finest wine in hand. The massive lawn and garden, the state-of-the art skate park and the play area with jungle gym and trampoline are a children's paradise. A 400m pathway around the perimeter of the property provides a perfect running track for any athletes in training, and gym equipment to top it off.

| <b>Features and Facilities</b> |                                                                                                                                                                                                                                                                    |
|--------------------------------|--------------------------------------------------------------------------------------------------------------------------------------------------------------------------------------------------------------------------------------------------------------------|
| Kitchen/Catering:              | <ul> <li>Gas hob-electric oven</li> <li>Fridge-Freezer</li> <li>Microwave Oven</li> <li>Kettle</li> <li>Toaster</li> <li>Coffee maker</li> <li>Dishwasher</li> <li>Separate scullery</li> <li>Bar Fridge</li> <li>Fully equipped kitchen in the Cottage</li> </ul> |
| Laundry Facilities:            | <ul> <li>Washing machine</li> <li>Tumble drier</li> <li>Ironing board and Iron</li> <li>Clothes line</li> </ul>                                                                                                                                                    |
| Indoor:                        | <ul> <li>Dining seating</li> <li>Breakfast counter</li> <li>Heaters</li> <li>Fans</li> <li>Fireplace</li> <li>Bed Linen</li> <li>Towels</li> </ul>                                                                                                                 |
| Media:                         | <ul><li>TV with DStv (satellite channels)</li><li>Wi-Fi internet (uncapped)</li></ul>                                                                                                                                                                              |
| Outdoor:                       | <ul> <li>Swimming pool</li> <li>Sun loungers</li> <li>Outdoor seating</li> <li>Outdoor dining</li> <li>Beach Towels</li> <li>BBQ Area – wood fire pit and fireplace</li> </ul>                                                                                     |
| Children/Entertainment:        | <ul> <li>Skate Park</li> <li>Walking Track</li> <li>Gym equipment</li> <li>Jungle Gym</li> <li>Trampoline</li> <li>Pool Table</li> <li>Boule court and balls</li> </ul>                                                                                            |