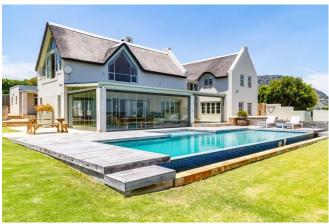

### Bay View Villa - Crofter's Valley, Noordhoek, Cape Town

| Sleeps        | 10 + 6  | Pool           | Private swimming pool     |
|---------------|---------|----------------|---------------------------|
| Bedrooms      | 5 + 3   | Unique Feature | Full-size skateboard park |
| Bathrooms     | 4 + 3   | Views          | Sea and Mountain          |
| Property size | 2 Acres | Beach          | ± 4km                     |

### Summary

Bay View is a spectacular property set on 2 acres of land in an elevated position with magnificent 360 degree views of the ocean and mountain. The property consists of the Main House with 5 bedrooms and 4 bathrooms, sleeping 10 and the Cottage with 3 bedrooms and 3 bathrooms, sleeping 6. The immaculate gardens, large swimming pool, full-size skate park and wine producing vineyard add to the picture of a holiday home to remember.

#### Leisure

Relax and enjoy the magnificent views from a sun lounger beside the pool, take a dip to cool off after spending long summer days on the beach. Watch the sun set over the horizon with a glass of the Cape's finest wine in hand. The massive lawn and garden, the state-of-the art skate park and the play area with jungle gym and trampoline are a children's paradise. A 400m pathway around the perimeter of the property provides a perfect running track for any athletes in training, and gym equipment to top it off.