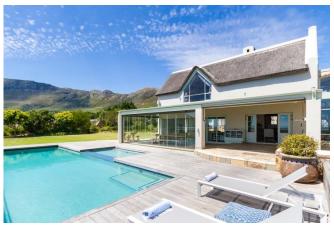

#### Leisure

Relax and enjoy the magnificent views from a sun lounger beside the pool, take a dip to cool off after spending long summer days on the beach. Watch the sun set over the horizon with a glass of the Cape's finest wine in hand. The massive lawn and garden, the state-of-the art skate park and the play area with jungle gym and trampoline are a children's paradise. A 400m pathway around the perimeter of the property provides a perfect running track for any athletes in training, and gym equipment to top it off.