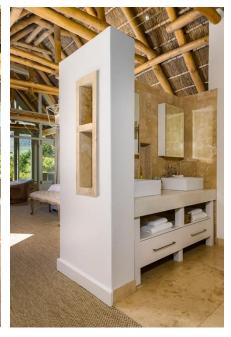

| Bedroom 5  | Twin beds, sea views, doors leading to patio and garden, downstairs.                                                                       |
|------------|--------------------------------------------------------------------------------------------------------------------------------------------|
| Bathroom 1 | En-suite to master bedroom with feature bath and shower with sea and mountain views, separate additional shower, toilet and double vanity. |
| Bathroom 2 | Services bedroom 2 with shower, basin and toilet.                                                                                          |
| Bathroom 3 | Services bedroom 3 with bath, basin and toilet.                                                                                            |
| Bathroom 4 | En-suite to bedroom 4 with bath, shower, basin and toilet.                                                                                 |
| Other      | Guest loo with hand basin.                                                                                                                 |