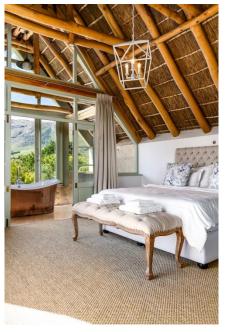

#### **Bedrooms & Bathrooms**

| Bedroom 1 | Master bedroom with King size bed, en-suite bathroom, dressing room, sea views, upstairs. |
|-----------|-------------------------------------------------------------------------------------------|
| Bedroom 2 | Queen size bed, sea views, dedicated bathroom, upstairs.                                  |
| Bedroom 3 | Two children's feature beds, dedicated bathroom, upstairs.                                |
| Bedroom 4 | Queen size bed, en-suite bathroom, downstairs.                                            |

| Bedroom 5  | Twin beds, sea views, doors leading to patio and garden, downstairs.                                                                       |
|------------|--------------------------------------------------------------------------------------------------------------------------------------------|
| Bathroom 1 | En-suite to master bedroom with feature bath and shower with sea and mountain views, separate additional shower, toilet and double vanity. |
| Bathroom 2 | Services bedroom 2 with shower, basin and toilet.                                                                                          |
| Bathroom 3 | Services bedroom 3 with bath, basin and toilet.                                                                                            |
| Bathroom 4 | En-suite to bedroom 4 with bath, shower, basin and toilet.                                                                                 |
| Other      | Guest loo with hand basin.                                                                                                                 |