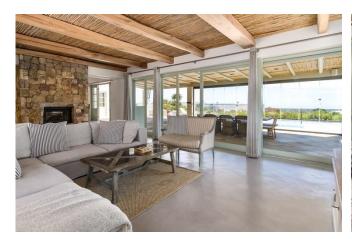

# Living

The light and spacious interiors typify the ultimate coastal lifestyle with a seamless flow between the cool and sophisticated living spaces through to the enclosed porch and pool deck. Quality furnishings throughout and attention paid to all the details that count. The fully equipped kitchen is a chef's dream. Charming break-away spaces ensure a peaceful retreat for all.

#### Leisure

Relax and enjoy the magnificent views from a sun lounger beside the pool, take a dip to cool off after spending long summer days on the beach. Watch the sun set over the horizon with a glass of the Cape's finest wine in hand. The massive lawn and garden, the state-of-the art skate park and the play area with jungle gym and trampoline are a children's paradise. A 400m pathway around the perimeter of the property provides a perfect running track for any athletes in training, and gym equipment to top it off.