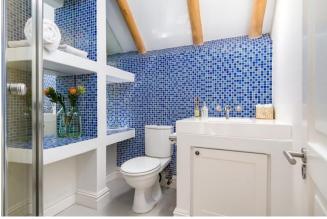

#### **Bedrooms & Bathrooms**

| Bedroom 1 | Master bedroom with King size bed, en-suite bathroom, dressing room, sea views, upstairs. |
|-----------|-------------------------------------------------------------------------------------------|
| Bedroom 2 | Queen size bed, sea views, dedicated bathroom, upstairs.                                  |
| Bedroom 3 | Two children's feature beds, dedicated bathroom, upstairs.                                |
| Bedroom 4 | Queen size bed, en-suite bathroom, downstairs.                                            |

| Bedroom 5  | Twin beds, sea views, doors leading to patio and garden, downstairs.                                                                       |
|------------|--------------------------------------------------------------------------------------------------------------------------------------------|
| Bathroom 1 | En-suite to master bedroom with feature bath and shower with sea and mountain views, separate additional shower, toilet and double vanity. |
| Bathroom 2 | Services bedroom 2 with shower, basin and toilet.                                                                                          |
| Bathroom 3 | Services bedroom 3 with bath, basin and toilet.                                                                                            |
| Bathroom 4 | En-suite to bedroom 4 with bath, shower, basin and toilet.                                                                                 |
| Other      | Guest loo with hand basin.                                                                                                                 |