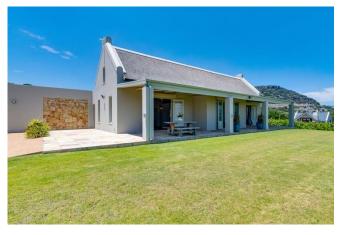

### Summary

Bay View is a spectacular property set on 2 acres of land in an elevated position with magnificent 360 degree views of the ocean and mountain. The property consists of the Main House with 5 bedrooms and 4 bathrooms, sleeping 10 and the Cottage with 3 bedrooms and 3 bathrooms, sleeping 6. The immaculate gardens, large swimming pool, full-size skate park and wine producing vineyard add to the picture of a holiday home to remember.

### **The Cottage**