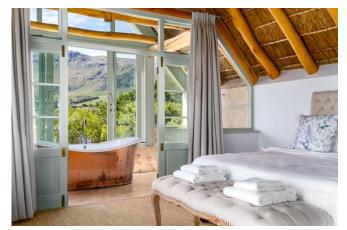

#### **Bedrooms & Bathrooms**

| Bedroom 1 | Master bedroom with King size bed, en-suite bathroom, dressing room, sea views, upstairs. |
|-----------|-------------------------------------------------------------------------------------------|
| Bedroom 2 | Queen size bed, sea views, dedicated bathroom, upstairs.                                  |
| Bedroom 3 | Two children's feature beds, dedicated bathroom, upstairs.                                |
| Bedroom 4 | Queen size bed, en-suite bathroom, downstairs.                                            |

| Bedroom 5  | Twin beds, sea views, doors leading to patio and garden, downstairs.                                                                       |
|------------|--------------------------------------------------------------------------------------------------------------------------------------------|
| Bathroom 1 | En-suite to master bedroom with feature bath and shower with sea and mountain views, separate additional shower, toilet and double vanity. |
| Bathroom 2 | Services bedroom 2 with shower, basin and toilet.                                                                                          |
| Bathroom 3 | Services bedroom 3 with bath, basin and toilet.                                                                                            |
| Bathroom 4 | En-suite to bedroom 4 with bath, shower, basin and toilet.                                                                                 |
| Other      | Guest loo with hand basin.                                                                                                                 |