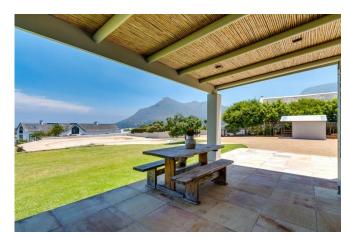

#### Leisure

Relax and enjoy the magnificent views from a sun lounger beside the pool, take a dip to cool off after spending long summer days on the beach. Watch the sun set over the horizon with a glass of the Cape's finest wine in hand. The massive lawn and garden, the state-of-the art skate park and the play area with jungle gym and trampoline are a children's paradise. A 400m pathway around the perimeter of the property provides a perfect running track for any athletes in training, and gym equipment to top it off.

#### Leisure

Enjoy the peace and tranquility of the expansive garden with beautiful views and unique attributes in the skate park and vineyard.