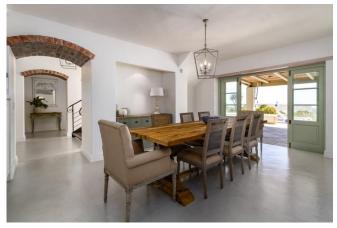

# Living

The light and spacious interiors typify the ultimate coastal lifestyle with a seamless flow between the cool and sophisticated living spaces through to the enclosed porch and pool deck. Quality furnishings throughout and attention paid to all the details that count. The fully equipped kitchen is a chef's dream. Charming break-away spaces ensure a peaceful retreat for all.

### Living

The double volume ceilings create a light and spacious interior with classic furnishings and brand new appliances. The open plan living area flows from the kitchen to the lounge and through doors leading to the garden. Fully equipped contemporary kitchen and a charming dining space.