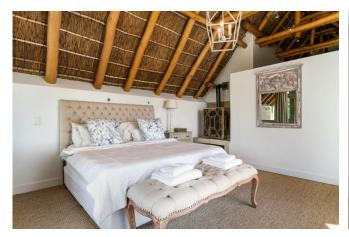

#### **Bedrooms & Bathrooms**

| Bedroom 1 | Master bedroom with King size bed, en-suite bathroom, dressing room, sea views, upstairs. |
|-----------|-------------------------------------------------------------------------------------------|
| Bedroom 2 | Queen size bed, sea views, dedicated bathroom, upstairs.                                  |
| Bedroom 3 | Two children's feature beds, dedicated bathroom, upstairs.                                |
| Bedroom 4 | Queen size bed, en-suite bathroom, downstairs.                                            |

| Bedroom 5  | Twin beds, sea views, doors leading to patio and garden, downstairs.                                                                       |
|------------|--------------------------------------------------------------------------------------------------------------------------------------------|
| Bathroom 1 | En-suite to master bedroom with feature bath and shower with sea and mountain views, separate additional shower, toilet and double vanity. |
| Bathroom 2 | Services bedroom 2 with shower, basin and toilet.                                                                                          |
| Bathroom 3 | Services bedroom 3 with bath, basin and toilet.                                                                                            |
| Bathroom 4 | En-suite to bedroom 4 with bath, shower, basin and toilet.                                                                                 |
| Other      | Guest loo with hand basin.                                                                                                                 |