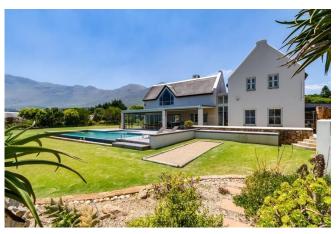

### Summary

Bay View is a spectacular property set on 2 acres of land in an elevated position with magnificent 360 degree views of the ocean and mountain. The property consists of the Main House with 5 bedrooms and 4 bathrooms, sleeping 10 and the Cottage with 3 bedrooms and 3 bathrooms, sleeping 6. The immaculate gardens, large swimming pool, full-size skate park and wine producing vineyard add to the picture of a holiday home to remember.

#### Leisure

Relax and enjoy the magnificent views from a sun lounger beside the pool, take a dip to cool off after spending long summer days on the beach. Watch the sun set over the horizon with a glass of the Cape's finest wine in hand. The massive lawn and garden, the state-of-the art skate park and the play area with jungle gym and trampoline are a children's paradise. A 400m pathway around the perimeter of the property provides a perfect running track for any athletes in training, and gym equipment to top it off.

| <b>Features and Facilities</b> |                                                                                                                                                                                                                                                                    |
|--------------------------------|--------------------------------------------------------------------------------------------------------------------------------------------------------------------------------------------------------------------------------------------------------------------|
| Kitchen/Catering:              | <ul> <li>Gas hob-electric oven</li> <li>Fridge-Freezer</li> <li>Microwave Oven</li> <li>Kettle</li> <li>Toaster</li> <li>Coffee maker</li> <li>Dishwasher</li> <li>Separate scullery</li> <li>Bar Fridge</li> <li>Fully equipped kitchen in the Cottage</li> </ul> |
| Laundry Facilities:            | <ul> <li>Washing machine</li> <li>Tumble drier</li> <li>Ironing board and Iron</li> <li>Clothes line</li> </ul>                                                                                                                                                    |
| Indoor:                        | <ul> <li>Dining seating</li> <li>Breakfast counter</li> <li>Heaters</li> <li>Fans</li> <li>Fireplace</li> <li>Bed Linen</li> <li>Towels</li> </ul>                                                                                                                 |
| Media:                         | <ul><li>TV with DStv (satellite channels)</li><li>Wi-Fi internet (uncapped)</li></ul>                                                                                                                                                                              |
| Outdoor:                       | <ul> <li>Swimming pool</li> <li>Sun loungers</li> <li>Outdoor seating</li> <li>Outdoor dining</li> <li>Beach Towels</li> <li>BBQ Area – wood fire pit and fireplace</li> </ul>                                                                                     |
| Children/Entertainment:        | <ul> <li>Skate Park</li> <li>Walking Track</li> <li>Gym equipment</li> <li>Jungle Gym</li> <li>Trampoline</li> <li>Pool Table</li> <li>Boule court and balls</li> </ul>                                                                                            |