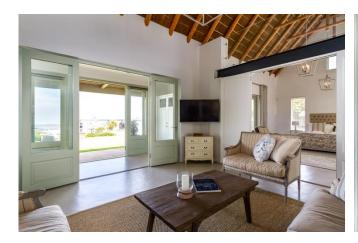

# Living

The light and spacious interiors typify the ultimate coastal lifestyle with a seamless flow between the cool and sophisticated living spaces through to the enclosed porch and pool deck. Quality furnishings throughout and attention paid to all the details that count. The fully equipped kitchen is a chef's dream. Charming break-away spaces ensure a peaceful retreat for all.

### Living

The double volume ceilings create a light and spacious interior with classic furnishings and brand new appliances. The open plan living area flows from the kitchen to the lounge and through doors leading to the garden. Fully equipped contemporary kitchen and a charming dining space.