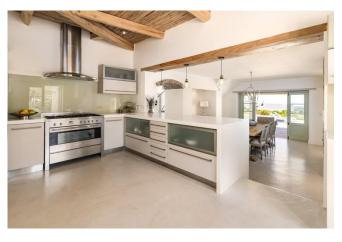

# Living

The light and spacious interiors typify the ultimate coastal lifestyle with a seamless flow between the cool and sophisticated living spaces through to the enclosed porch and pool deck. Quality furnishings throughout and attention paid to all the details that count. The fully equipped kitchen is a chef's dream. Charming break-away spaces ensure a peaceful retreat for all.

| <b>Features and Facilities</b> |                                                                                                                                                                                                                                                                    |
|--------------------------------|--------------------------------------------------------------------------------------------------------------------------------------------------------------------------------------------------------------------------------------------------------------------|
| Kitchen/Catering:              | <ul> <li>Gas hob-electric oven</li> <li>Fridge-Freezer</li> <li>Microwave Oven</li> <li>Kettle</li> <li>Toaster</li> <li>Coffee maker</li> <li>Dishwasher</li> <li>Separate scullery</li> <li>Bar Fridge</li> <li>Fully equipped kitchen in the Cottage</li> </ul> |
| Laundry Facilities:            | <ul> <li>Washing machine</li> <li>Tumble drier</li> <li>Ironing board and Iron</li> <li>Clothes line</li> </ul>                                                                                                                                                    |
| Indoor:                        | <ul> <li>Dining seating</li> <li>Breakfast counter</li> <li>Heaters</li> <li>Fans</li> <li>Fireplace</li> <li>Bed Linen</li> <li>Towels</li> </ul>                                                                                                                 |
| Media:                         | <ul><li>TV with DStv (satellite channels)</li><li>Wi-Fi internet (uncapped)</li></ul>                                                                                                                                                                              |
| Outdoor:                       | <ul> <li>Swimming pool</li> <li>Sun loungers</li> <li>Outdoor seating</li> <li>Outdoor dining</li> <li>Beach Towels</li> <li>BBQ Area – wood fire pit and fireplace</li> </ul>                                                                                     |
| Children/Entertainment:        | <ul> <li>Skate Park</li> <li>Walking Track</li> <li>Gym equipment</li> <li>Jungle Gym</li> <li>Trampoline</li> <li>Pool Table</li> <li>Boule court and balls</li> </ul>                                                                                            |