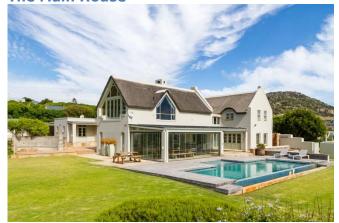

### **The Main House**

### Summary

Bay View is a spectacular property set on 2 acres of land in an elevated position with magnificent 360 degree views of the ocean and mountain. The property consists of the Main House with 5 bedrooms and 4 bathrooms, sleeping 10 and the Cottage with 3 bedrooms and 3 bathrooms, sleeping 6. The immaculate gardens, large swimming pool, full-size skate park and wine producing vineyard add to the picture of a holiday home to remember.