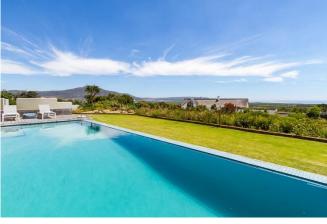

### Summary

Bay View is a spectacular property set on 2 acres of land in an elevated position with magnificent 360 degree views of the ocean and mountain. The property consists of the Main House with 5 bedrooms and 4 bathrooms, sleeping 10 and the Cottage with 3 bedrooms and 3 bathrooms, sleeping 6. The immaculate gardens, large swimming pool, full-size skate park and wine producing vineyard add to the picture of a holiday home to remember.