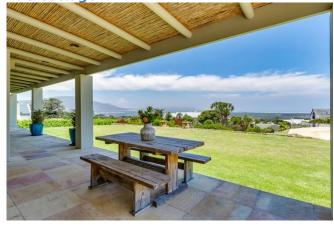

#### Leisure

Relax and enjoy the magnificent views from a sun lounger beside the pool, take a dip to cool off after spending long summer days on the beach. Watch the sun set over the horizon with a glass of the Cape's finest wine in hand. The massive lawn and garden, the state-of-the art skate park and the play area with jungle gym and trampoline are a children's paradise. A 400m pathway around the perimeter of the property provides a perfect running track for any athletes in training, and gym equipment to top it off.

#### Leisure

Enjoy the peace and tranquility of the expansive garden with beautiful views and unique attributes in the skate park and vineyard.