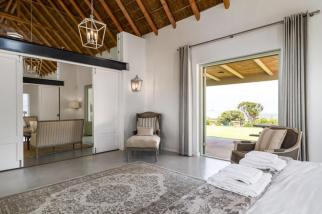

#### **Bedrooms & Bathrooms**

| Bedroom 1 | Master bedroom with King size bed, en-suite bathroom, dressing room, sea views, upstairs. |
|-----------|-------------------------------------------------------------------------------------------|
| Bedroom 2 | Queen size bed, sea views, dedicated bathroom, upstairs.                                  |
| Bedroom 3 | Two children's feature beds, dedicated bathroom, upstairs.                                |
| Bedroom 4 | Queen size bed, en-suite bathroom, downstairs.                                            |

| Bedroom 5  | Twin beds, sea views, doors leading to patio and garden, downstairs.                                                                       |
|------------|--------------------------------------------------------------------------------------------------------------------------------------------|
| Bathroom 1 | En-suite to master bedroom with feature bath and shower with sea and mountain views, separate additional shower, toilet and double vanity. |
| Bathroom 2 | Services bedroom 2 with shower, basin and toilet.                                                                                          |
| Bathroom 3 | Services bedroom 3 with bath, basin and toilet.                                                                                            |
| Bathroom 4 | En-suite to bedroom 4 with bath, shower, basin and toilet.                                                                                 |
| Other      | Guest loo with hand basin.                                                                                                                 |