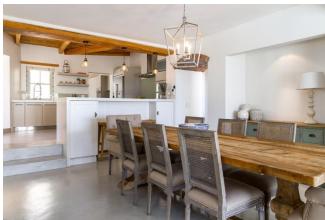

# Living

The light and spacious interiors typify the ultimate coastal lifestyle with a seamless flow between the cool and sophisticated living spaces through to the enclosed porch and pool deck. Quality furnishings throughout and attention paid to all the details that count. The fully equipped kitchen is a chef's dream. Charming break-away spaces ensure a peaceful retreat for all.

### Living

The double volume ceilings create a light and spacious interior with classic furnishings and brand new appliances. The open plan living area flows from the kitchen to the lounge and through doors leading to the garden. Fully equipped contemporary kitchen and a charming dining space.