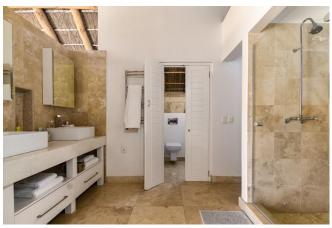

#### **Bedrooms & Bathrooms**

| Bedroom 1 | Master bedroom with King size bed, en-suite bathroom, dressing room, sea views, upstairs. |
|-----------|-------------------------------------------------------------------------------------------|
| Bedroom 2 | Queen size bed, sea views, dedicated bathroom, upstairs.                                  |
| Bedroom 3 | Two children's feature beds, dedicated bathroom, upstairs.                                |
| Bedroom 4 | Queen size bed, en-suite bathroom, downstairs.                                            |

| Bedroom 5  | Twin beds, sea views, doors leading to patio and garden, downstairs.                                                                       |
|------------|--------------------------------------------------------------------------------------------------------------------------------------------|
| Bathroom 1 | En-suite to master bedroom with feature bath and shower with sea and mountain views, separate additional shower, toilet and double vanity. |
| Bathroom 2 | Services bedroom 2 with shower, basin and toilet.                                                                                          |
| Bathroom 3 | Services bedroom 3 with bath, basin and toilet.                                                                                            |
| Bathroom 4 | En-suite to bedroom 4 with bath, shower, basin and toilet.                                                                                 |
| Other      | Guest loo with hand basin.                                                                                                                 |