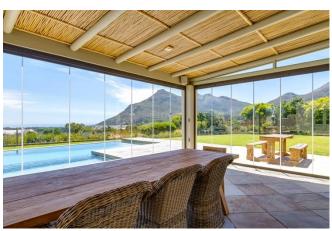

# Living

The light and spacious interiors typify the ultimate coastal lifestyle with a seamless flow between the cool and sophisticated living spaces through to the enclosed porch and pool deck. Quality furnishings throughout and attention paid to all the details that count. The fully equipped kitchen is a chef's dream. Charming break-away spaces ensure a peaceful retreat for all.

#### Leisure

Relax and enjoy the magnificent views from a sun lounger beside the pool, take a dip to cool off after spending long summer days on the beach. Watch the sun set over the horizon with a glass of the Cape's finest wine in hand. The massive lawn and garden, the state-of-the art skate park and the play area with jungle gym and trampoline are a children's paradise. A 400m pathway around the perimeter of the property provides a perfect running track for any athletes in training, and gym equipment to top it off.