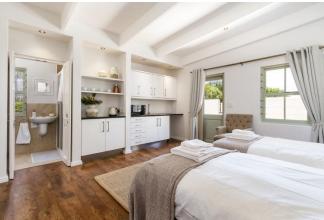

#### **Bedrooms & Bathrooms**

| Bedroom 1 | Master bedroom with King size bed, en-suite bathroom, dressing room, sea views, upstairs. |
|-----------|-------------------------------------------------------------------------------------------|
| Bedroom 2 | Queen size bed, sea views, dedicated bathroom, upstairs.                                  |
| Bedroom 3 | Two children's feature beds, dedicated bathroom, upstairs.                                |
| Bedroom 4 | Queen size bed, en-suite bathroom, downstairs.                                            |

| Bedroom 5  | Twin beds, sea views, doors leading to patio and garden, downstairs.                                                                       |
|------------|--------------------------------------------------------------------------------------------------------------------------------------------|
| Bathroom 1 | En-suite to master bedroom with feature bath and shower with sea and mountain views, separate additional shower, toilet and double vanity. |
| Bathroom 2 | Services bedroom 2 with shower, basin and toilet.                                                                                          |
| Bathroom 3 | Services bedroom 3 with bath, basin and toilet.                                                                                            |
| Bathroom 4 | En-suite to bedroom 4 with bath, shower, basin and toilet.                                                                                 |
| Other      | Guest loo with hand basin.                                                                                                                 |