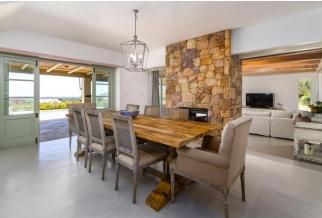

# Living

The light and spacious interiors typify the ultimate coastal lifestyle with a seamless flow between the cool and sophisticated living spaces through to the enclosed porch and pool deck. Quality furnishings throughout and attention paid to all the details that count. The fully equipped kitchen is a chef's dream. Charming break-away spaces ensure a peaceful retreat for all.

### Living

The double volume ceilings create a light and spacious interior with classic furnishings and brand new appliances. The open plan living area flows from the kitchen to the lounge and through doors leading to the garden. Fully equipped contemporary kitchen and a charming dining space.