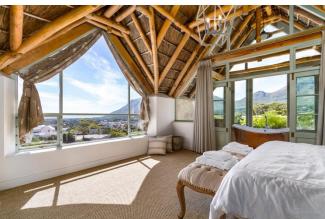

#### **Bedrooms & Bathrooms**

| Bedroom 1 | Master bedroom with King size bed, en-suite bathroom, dressing room, sea views, upstairs. |
|-----------|-------------------------------------------------------------------------------------------|
| Bedroom 2 | Queen size bed, sea views, dedicated bathroom, upstairs.                                  |
| Bedroom 3 | Two children's feature beds, dedicated bathroom, upstairs.                                |
| Bedroom 4 | Queen size bed, en-suite bathroom, downstairs.                                            |

| Bedroom 5  | Twin beds, sea views, doors leading to patio and garden, downstairs.                                                                       |
|------------|--------------------------------------------------------------------------------------------------------------------------------------------|
| Bathroom 1 | En-suite to master bedroom with feature bath and shower with sea and mountain views, separate additional shower, toilet and double vanity. |
| Bathroom 2 | Services bedroom 2 with shower, basin and toilet.                                                                                          |
| Bathroom 3 | Services bedroom 3 with bath, basin and toilet.                                                                                            |
| Bathroom 4 | En-suite to bedroom 4 with bath, shower, basin and toilet.                                                                                 |
| Other      | Guest loo with hand basin.                                                                                                                 |