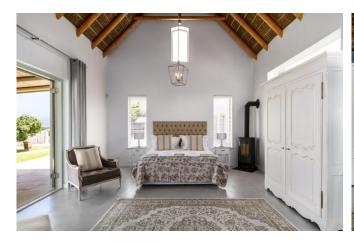

#### **Bedrooms & Bathrooms**

| Bedroom 1 | Master bedroom with King size bed, en-suite bathroom, dressing room, sea views, upstairs. |
|-----------|-------------------------------------------------------------------------------------------|
| Bedroom 2 | Queen size bed, sea views, dedicated bathroom, upstairs.                                  |
| Bedroom 3 | Two children's feature beds, dedicated bathroom, upstairs.                                |
| Bedroom 4 | Queen size bed, en-suite bathroom, downstairs.                                            |

| Bedroom 5  | Twin beds, sea views, doors leading to patio and garden, downstairs.                                                                       |
|------------|--------------------------------------------------------------------------------------------------------------------------------------------|
| Bathroom 1 | En-suite to master bedroom with feature bath and shower with sea and mountain views, separate additional shower, toilet and double vanity. |
| Bathroom 2 | Services bedroom 2 with shower, basin and toilet.                                                                                          |
| Bathroom 3 | Services bedroom 3 with bath, basin and toilet.                                                                                            |
| Bathroom 4 | En-suite to bedroom 4 with bath, shower, basin and toilet.                                                                                 |
| Other      | Guest loo with hand basin.                                                                                                                 |