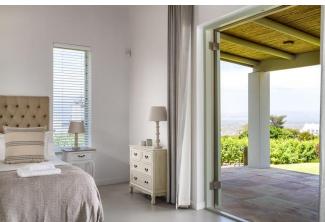

#### **Bedrooms & Bathrooms**

| Bedroom 1 | Master bedroom with King size bed, en-suite bathroom, dressing room, sea views, upstairs. |
|-----------|-------------------------------------------------------------------------------------------|
| Bedroom 2 | Queen size bed, sea views, dedicated bathroom, upstairs.                                  |
| Bedroom 3 | Two children's feature beds, dedicated bathroom, upstairs.                                |
| Bedroom 4 | Queen size bed, en-suite bathroom, downstairs.                                            |

| Bedroom 5  | Twin beds, sea views, doors leading to patio and garden, downstairs.                                                                       |
|------------|--------------------------------------------------------------------------------------------------------------------------------------------|
| Bathroom 1 | En-suite to master bedroom with feature bath and shower with sea and mountain views, separate additional shower, toilet and double vanity. |
| Bathroom 2 | Services bedroom 2 with shower, basin and toilet.                                                                                          |
| Bathroom 3 | Services bedroom 3 with bath, basin and toilet.                                                                                            |
| Bathroom 4 | En-suite to bedroom 4 with bath, shower, basin and toilet.                                                                                 |
| Other      | Guest loo with hand basin.                                                                                                                 |