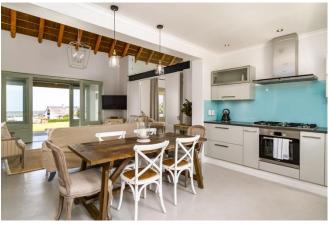

# Living

The light and spacious interiors typify the ultimate coastal lifestyle with a seamless flow between the cool and sophisticated living spaces through to the enclosed porch and pool deck. Quality furnishings throughout and attention paid to all the details that count. The fully equipped kitchen is a chef's dream. Charming break-away spaces ensure a peaceful retreat for all.

| <b>Features and Facilities</b> |                                                                                                                                                                                                                                                                    |
|--------------------------------|--------------------------------------------------------------------------------------------------------------------------------------------------------------------------------------------------------------------------------------------------------------------|
| Kitchen/Catering:              | <ul> <li>Gas hob-electric oven</li> <li>Fridge-Freezer</li> <li>Microwave Oven</li> <li>Kettle</li> <li>Toaster</li> <li>Coffee maker</li> <li>Dishwasher</li> <li>Separate scullery</li> <li>Bar Fridge</li> <li>Fully equipped kitchen in the Cottage</li> </ul> |
| Laundry Facilities:            | <ul> <li>Washing machine</li> <li>Tumble drier</li> <li>Ironing board and Iron</li> <li>Clothes line</li> </ul>                                                                                                                                                    |
| Indoor:                        | <ul> <li>Dining seating</li> <li>Breakfast counter</li> <li>Heaters</li> <li>Fans</li> <li>Fireplace</li> <li>Bed Linen</li> <li>Towels</li> </ul>                                                                                                                 |
| Media:                         | <ul><li>TV with DStv (satellite channels)</li><li>Wi-Fi internet (uncapped)</li></ul>                                                                                                                                                                              |
| Outdoor:                       | <ul> <li>Swimming pool</li> <li>Sun loungers</li> <li>Outdoor seating</li> <li>Outdoor dining</li> <li>Beach Towels</li> <li>BBQ Area – wood fire pit and fireplace</li> </ul>                                                                                     |
| Children/Entertainment:        | <ul> <li>Skate Park</li> <li>Walking Track</li> <li>Gym equipment</li> <li>Jungle Gym</li> <li>Trampoline</li> <li>Pool Table</li> <li>Boule court and balls</li> </ul>                                                                                            |