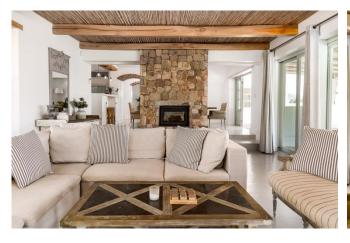

# Living

The light and spacious interiors typify the ultimate coastal lifestyle with a seamless flow between the cool and sophisticated living spaces through to the enclosed porch and pool deck. Quality furnishings throughout and attention paid to all the details that count. The fully equipped kitchen is a chef's dream. Charming break-away spaces ensure a peaceful retreat for all.

#### Leisure

Relax and enjoy the magnificent views from a sun lounger beside the pool, take a dip to cool off after spending long summer days on the beach. Watch the sun set over the horizon with a glass of the Cape's finest wine in hand. The massive lawn and garden, the state-of-the art skate park and the play area with jungle gym and trampoline are a children's paradise. A 400m pathway around the perimeter of the property provides a perfect running track for any athletes in training, and gym equipment to top it off.