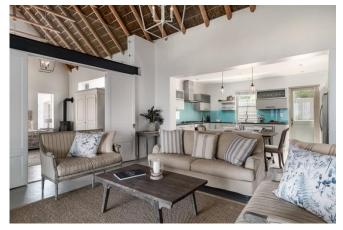

# Living

The light and spacious interiors typify the ultimate coastal lifestyle with a seamless flow between the cool and sophisticated living spaces through to the enclosed porch and pool deck. Quality furnishings throughout and attention paid to all the details that count. The fully equipped kitchen is a chef's dream. Charming break-away spaces ensure a peaceful retreat for all.

### Living

The double volume ceilings create a light and spacious interior with classic furnishings and brand new appliances. The open plan living area flows from the kitchen to the lounge and through doors leading to the garden. Fully equipped contemporary kitchen and a charming dining space.