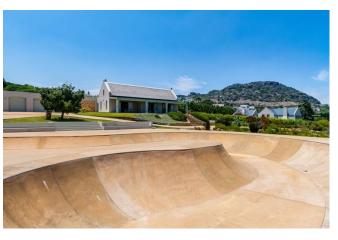

### Bay View Villa - Crofter's Valley, Noordhoek, Cape Town

| Sleeps        | 10 + 6  | Pool           | Private swimming pool     |
|---------------|---------|----------------|---------------------------|
| Bedrooms      | 5 + 3   | Unique Feature | Full-size skateboard park |
| Bathrooms     | 4 + 3   | Views          | Sea and Mountain          |
| Property size | 2 Acres | Beach          | ± 4km                     |

#### Leisure

Relax and enjoy the magnificent views from a sun lounger beside the pool, take a dip to cool off after spending long summer days on the beach. Watch the sun set over the horizon with a glass of the Cape's finest wine in hand. The massive lawn and garden, the state-of-the art skate park and the play area with jungle gym and trampoline are a children's paradise. A 400m pathway around the perimeter of the property provides a perfect running track for any athletes in training, and gym equipment to top it off.

#### Leisure

Enjoy the peace and tranquility of the expansive garden with beautiful views and unique attributes in the skate park and vineyard.

| <b>Features and Facilities</b> |                                                                                                                                                                                                                                                                    |
|--------------------------------|--------------------------------------------------------------------------------------------------------------------------------------------------------------------------------------------------------------------------------------------------------------------|
| Kitchen/Catering:              | <ul> <li>Gas hob-electric oven</li> <li>Fridge-Freezer</li> <li>Microwave Oven</li> <li>Kettle</li> <li>Toaster</li> <li>Coffee maker</li> <li>Dishwasher</li> <li>Separate scullery</li> <li>Bar Fridge</li> <li>Fully equipped kitchen in the Cottage</li> </ul> |
| Laundry Facilities:            | <ul> <li>Washing machine</li> <li>Tumble drier</li> <li>Ironing board and Iron</li> <li>Clothes line</li> </ul>                                                                                                                                                    |
| Indoor:                        | <ul> <li>Dining seating</li> <li>Breakfast counter</li> <li>Heaters</li> <li>Fans</li> <li>Fireplace</li> <li>Bed Linen</li> <li>Towels</li> </ul>                                                                                                                 |
| Media:                         | <ul><li>TV with DStv (satellite channels)</li><li>Wi-Fi internet (uncapped)</li></ul>                                                                                                                                                                              |
| Outdoor:                       | <ul> <li>Swimming pool</li> <li>Sun loungers</li> <li>Outdoor seating</li> <li>Outdoor dining</li> <li>Beach Towels</li> <li>BBQ Area – wood fire pit and fireplace</li> </ul>                                                                                     |
| Children/Entertainment:        | <ul> <li>Skate Park</li> <li>Walking Track</li> <li>Gym equipment</li> <li>Jungle Gym</li> <li>Trampoline</li> <li>Pool Table</li> <li>Boule court and balls</li> </ul>                                                                                            |