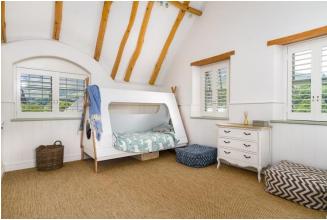

#### **Bedrooms & Bathrooms**

| Bedroom 1 | Master bedroom with King size bed, en-suite bathroom, dressing room, sea views, upstairs. |
|-----------|-------------------------------------------------------------------------------------------|
| Bedroom 2 | Queen size bed, sea views, dedicated bathroom, upstairs.                                  |
| Bedroom 3 | Two children's feature beds, dedicated bathroom, upstairs.                                |
| Bedroom 4 | Queen size bed, en-suite bathroom, downstairs.                                            |

### **Bedrooms & Bathrooms**

Two large bedrooms in the main house and one with separate entrance and a kitchenette.

| The same of the sa |                                                                                                         |  |
|--------------------------------------------------------------------------------------------------------------------------------------------------------------------------------------------------------------------------------------------------------------------------------------------------------------------------------------------------------------------------------------------------------------------------------------------------------------------------------------------------------------------------------------------------------------------------------------------------------------------------------------------------------------------------------------------------------------------------------------------------------------------------------------------------------------------------------------------------------------------------------------------------------------------------------------------------------------------------------------------------------------------------------------------------------------------------------------------------------------------------------------------------------------------------------------------------------------------------------------------------------------------------------------------------------------------------------------------------------------------------------------------------------------------------------------------------------------------------------------------------------------------------------------------------------------------------------------------------------------------------------------------------------------------------------------------------------------------------------------------------------------------------------------------------------------------------------------------------------------------------------------------------------------------------------------------------------------------------------------------------------------------------------------------------------------------------------------------------------------------------------|---------------------------------------------------------------------------------------------------------|--|
| Bedroom 1                                                                                                                                                                                                                                                                                                                                                                                                                                                                                                                                                                                                                                                                                                                                                                                                                                                                                                                                                                                                                                                                                                                                                                                                                                                                                                                                                                                                                                                                                                                                                                                                                                                                                                                                                                                                                                                                                                                                                                                                                                                                                                                      | King size bed, wardrobe, doors leading to patio, sea views, en-suite bathroom.                          |  |
| Bedroom 2                                                                                                                                                                                                                                                                                                                                                                                                                                                                                                                                                                                                                                                                                                                                                                                                                                                                                                                                                                                                                                                                                                                                                                                                                                                                                                                                                                                                                                                                                                                                                                                                                                                                                                                                                                                                                                                                                                                                                                                                                                                                                                                      | Twin beds (can be set up as King size), wardrobe, doors leading to patio, sea views, en-suite bathroom. |  |
| Bedroom 3                                                                                                                                                                                                                                                                                                                                                                                                                                                                                                                                                                                                                                                                                                                                                                                                                                                                                                                                                                                                                                                                                                                                                                                                                                                                                                                                                                                                                                                                                                                                                                                                                                                                                                                                                                                                                                                                                                                                                                                                                                                                                                                      | Twin beds (can be set up as King size), cupboards, kitchenette, en-suite bathroom.                      |  |
| Bathroom 1                                                                                                                                                                                                                                                                                                                                                                                                                                                                                                                                                                                                                                                                                                                                                                                                                                                                                                                                                                                                                                                                                                                                                                                                                                                                                                                                                                                                                                                                                                                                                                                                                                                                                                                                                                                                                                                                                                                                                                                                                                                                                                                     | En-suite to bedroom 1 with shower, basin, bidet and toilet.                                             |  |
| Bathroom 2                                                                                                                                                                                                                                                                                                                                                                                                                                                                                                                                                                                                                                                                                                                                                                                                                                                                                                                                                                                                                                                                                                                                                                                                                                                                                                                                                                                                                                                                                                                                                                                                                                                                                                                                                                                                                                                                                                                                                                                                                                                                                                                     | En-suite to bedroom 2 with bath, basin, bidet and toilet.                                               |  |
| Bathroom 3                                                                                                                                                                                                                                                                                                                                                                                                                                                                                                                                                                                                                                                                                                                                                                                                                                                                                                                                                                                                                                                                                                                                                                                                                                                                                                                                                                                                                                                                                                                                                                                                                                                                                                                                                                                                                                                                                                                                                                                                                                                                                                                     | En-suite to bedroom 3 with shower, basin and toilet.                                                    |  |