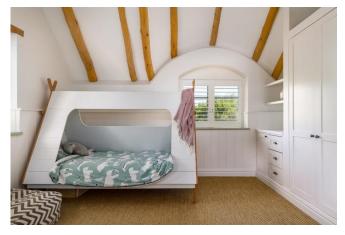

#### **Bedrooms & Bathrooms**

| Bedroom 1 | Master bedroom with King size bed, en-suite bathroom, dressing room, sea views, upstairs. |
|-----------|-------------------------------------------------------------------------------------------|
| Bedroom 2 | Queen size bed, sea views, dedicated bathroom, upstairs.                                  |
| Bedroom 3 | Two children's feature beds, dedicated bathroom, upstairs.                                |
| Bedroom 4 | Queen size bed, en-suite bathroom, downstairs.                                            |

### **Bedrooms & Bathrooms**

Two large bedrooms in the main house and one with separate entrance and a kitchenette.

| The same of the sa |                                                                                                         |  |
|--------------------------------------------------------------------------------------------------------------------------------------------------------------------------------------------------------------------------------------------------------------------------------------------------------------------------------------------------------------------------------------------------------------------------------------------------------------------------------------------------------------------------------------------------------------------------------------------------------------------------------------------------------------------------------------------------------------------------------------------------------------------------------------------------------------------------------------------------------------------------------------------------------------------------------------------------------------------------------------------------------------------------------------------------------------------------------------------------------------------------------------------------------------------------------------------------------------------------------------------------------------------------------------------------------------------------------------------------------------------------------------------------------------------------------------------------------------------------------------------------------------------------------------------------------------------------------------------------------------------------------------------------------------------------------------------------------------------------------------------------------------------------------------------------------------------------------------------------------------------------------------------------------------------------------------------------------------------------------------------------------------------------------------------------------------------------------------------------------------------------------|---------------------------------------------------------------------------------------------------------|--|
| Bedroom 1                                                                                                                                                                                                                                                                                                                                                                                                                                                                                                                                                                                                                                                                                                                                                                                                                                                                                                                                                                                                                                                                                                                                                                                                                                                                                                                                                                                                                                                                                                                                                                                                                                                                                                                                                                                                                                                                                                                                                                                                                                                                                                                      | King size bed, wardrobe, doors leading to patio, sea views, en-suite bathroom.                          |  |
| Bedroom 2                                                                                                                                                                                                                                                                                                                                                                                                                                                                                                                                                                                                                                                                                                                                                                                                                                                                                                                                                                                                                                                                                                                                                                                                                                                                                                                                                                                                                                                                                                                                                                                                                                                                                                                                                                                                                                                                                                                                                                                                                                                                                                                      | Twin beds (can be set up as King size), wardrobe, doors leading to patio, sea views, en-suite bathroom. |  |
| Bedroom 3                                                                                                                                                                                                                                                                                                                                                                                                                                                                                                                                                                                                                                                                                                                                                                                                                                                                                                                                                                                                                                                                                                                                                                                                                                                                                                                                                                                                                                                                                                                                                                                                                                                                                                                                                                                                                                                                                                                                                                                                                                                                                                                      | Twin beds (can be set up as King size), cupboards, kitchenette, en-suite bathroom.                      |  |
| Bathroom 1                                                                                                                                                                                                                                                                                                                                                                                                                                                                                                                                                                                                                                                                                                                                                                                                                                                                                                                                                                                                                                                                                                                                                                                                                                                                                                                                                                                                                                                                                                                                                                                                                                                                                                                                                                                                                                                                                                                                                                                                                                                                                                                     | En-suite to bedroom 1 with shower, basin, bidet and toilet.                                             |  |
| Bathroom 2                                                                                                                                                                                                                                                                                                                                                                                                                                                                                                                                                                                                                                                                                                                                                                                                                                                                                                                                                                                                                                                                                                                                                                                                                                                                                                                                                                                                                                                                                                                                                                                                                                                                                                                                                                                                                                                                                                                                                                                                                                                                                                                     | En-suite to bedroom 2 with bath, basin, bidet and toilet.                                               |  |
| Bathroom 3                                                                                                                                                                                                                                                                                                                                                                                                                                                                                                                                                                                                                                                                                                                                                                                                                                                                                                                                                                                                                                                                                                                                                                                                                                                                                                                                                                                                                                                                                                                                                                                                                                                                                                                                                                                                                                                                                                                                                                                                                                                                                                                     | En-suite to bedroom 3 with shower, basin and toilet.                                                    |  |