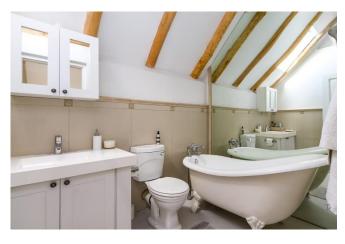

| Bedroom 5  | Twin beds, sea views, doors leading to patio and garden, downstairs.                                                                       |
|------------|--------------------------------------------------------------------------------------------------------------------------------------------|
| Bathroom 1 | En-suite to master bedroom with feature bath and shower with sea and mountain views, separate additional shower, toilet and double vanity. |
| Bathroom 2 | Services bedroom 2 with shower, basin and toilet.                                                                                          |
| Bathroom 3 | Services bedroom 3 with bath, basin and toilet.                                                                                            |
| Bathroom 4 | En-suite to bedroom 4 with bath, shower, basin and toilet.                                                                                 |
| Other      | Guest loo with hand basin.                                                                                                                 |