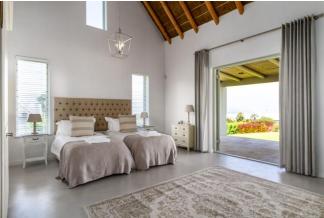

# **Bedrooms & Bathrooms**

Two large bedrooms in the main house and one with separate entrance and a kitchenette.

| in a large bear come in the man medical and one min open account and a min a |                                                                                                         |  |  |  |
|--------------------------------------------------------------------------------------------------------------------------------------------------------------------------------------------------------------------------------------------------------------------------------------------------------------------------------------------------------------------------------------------------------------------------------------------------------------------------------------------------------------------------------------------------------------------------------------------------------------------------------------------------------------------------------------------------------------------------------------------------------------------------------------------------------------------------------------------------------------------------------------------------------------------------------------------------------------------------------------------------------------------------------------------------------------------------------------------------------------------------------------------------------------------------------------------------------------------------------------------------------------------------------------------------------------------------------------------------------------------------------------------------------------------------------------------------------------------------------------------------------------------------------------------------------------------------------------------------------------------------------------------------------------------------------------------------------------------------------------------------------------------------------------------------------------------------------------------------------------------------------------------------------------------------------------------------------------------------------------------------------------------------------------------------------------------------------------------------------------------------------|---------------------------------------------------------------------------------------------------------|--|--|--|
| Bedroom 1                                                                                                                                                                                                                                                                                                                                                                                                                                                                                                                                                                                                                                                                                                                                                                                                                                                                                                                                                                                                                                                                                                                                                                                                                                                                                                                                                                                                                                                                                                                                                                                                                                                                                                                                                                                                                                                                                                                                                                                                                                                                                                                      | King size bed, wardrobe, doors leading to patio, sea views, en-suite bathroom.                          |  |  |  |
| Bedroom 2                                                                                                                                                                                                                                                                                                                                                                                                                                                                                                                                                                                                                                                                                                                                                                                                                                                                                                                                                                                                                                                                                                                                                                                                                                                                                                                                                                                                                                                                                                                                                                                                                                                                                                                                                                                                                                                                                                                                                                                                                                                                                                                      | Twin beds (can be set up as King size), wardrobe, doors leading to patio, sea views, en-suite bathroom. |  |  |  |
| Bedroom 3                                                                                                                                                                                                                                                                                                                                                                                                                                                                                                                                                                                                                                                                                                                                                                                                                                                                                                                                                                                                                                                                                                                                                                                                                                                                                                                                                                                                                                                                                                                                                                                                                                                                                                                                                                                                                                                                                                                                                                                                                                                                                                                      | Twin beds (can be set up as King size), cupboards, kitchenette, en-suite bathroom.                      |  |  |  |
| Bathroom 1                                                                                                                                                                                                                                                                                                                                                                                                                                                                                                                                                                                                                                                                                                                                                                                                                                                                                                                                                                                                                                                                                                                                                                                                                                                                                                                                                                                                                                                                                                                                                                                                                                                                                                                                                                                                                                                                                                                                                                                                                                                                                                                     | En-suite to bedroom 1 with shower, basin, bidet and toilet.                                             |  |  |  |
| Bathroom 2                                                                                                                                                                                                                                                                                                                                                                                                                                                                                                                                                                                                                                                                                                                                                                                                                                                                                                                                                                                                                                                                                                                                                                                                                                                                                                                                                                                                                                                                                                                                                                                                                                                                                                                                                                                                                                                                                                                                                                                                                                                                                                                     | En-suite to bedroom 2 with bath, basin, bidet and toilet.                                               |  |  |  |
| Bathroom 3                                                                                                                                                                                                                                                                                                                                                                                                                                                                                                                                                                                                                                                                                                                                                                                                                                                                                                                                                                                                                                                                                                                                                                                                                                                                                                                                                                                                                                                                                                                                                                                                                                                                                                                                                                                                                                                                                                                                                                                                                                                                                                                     | En-suite to bedroom 3 with shower, basin and toilet.                                                    |  |  |  |