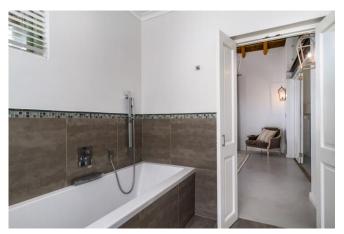

# **Bedrooms & Bathrooms**

Two large bedrooms in the main house and one with separate entrance and a kitchenette.

| in a large bear come in the man medical and one min open account and a min a |                                                                                                         |  |  |  |
|--------------------------------------------------------------------------------------------------------------------------------------------------------------------------------------------------------------------------------------------------------------------------------------------------------------------------------------------------------------------------------------------------------------------------------------------------------------------------------------------------------------------------------------------------------------------------------------------------------------------------------------------------------------------------------------------------------------------------------------------------------------------------------------------------------------------------------------------------------------------------------------------------------------------------------------------------------------------------------------------------------------------------------------------------------------------------------------------------------------------------------------------------------------------------------------------------------------------------------------------------------------------------------------------------------------------------------------------------------------------------------------------------------------------------------------------------------------------------------------------------------------------------------------------------------------------------------------------------------------------------------------------------------------------------------------------------------------------------------------------------------------------------------------------------------------------------------------------------------------------------------------------------------------------------------------------------------------------------------------------------------------------------------------------------------------------------------------------------------------------------------|---------------------------------------------------------------------------------------------------------|--|--|--|
| Bedroom 1                                                                                                                                                                                                                                                                                                                                                                                                                                                                                                                                                                                                                                                                                                                                                                                                                                                                                                                                                                                                                                                                                                                                                                                                                                                                                                                                                                                                                                                                                                                                                                                                                                                                                                                                                                                                                                                                                                                                                                                                                                                                                                                      | King size bed, wardrobe, doors leading to patio, sea views, en-suite bathroom.                          |  |  |  |
| Bedroom 2                                                                                                                                                                                                                                                                                                                                                                                                                                                                                                                                                                                                                                                                                                                                                                                                                                                                                                                                                                                                                                                                                                                                                                                                                                                                                                                                                                                                                                                                                                                                                                                                                                                                                                                                                                                                                                                                                                                                                                                                                                                                                                                      | Twin beds (can be set up as King size), wardrobe, doors leading to patio, sea views, en-suite bathroom. |  |  |  |
| Bedroom 3                                                                                                                                                                                                                                                                                                                                                                                                                                                                                                                                                                                                                                                                                                                                                                                                                                                                                                                                                                                                                                                                                                                                                                                                                                                                                                                                                                                                                                                                                                                                                                                                                                                                                                                                                                                                                                                                                                                                                                                                                                                                                                                      | Twin beds (can be set up as King size), cupboards, kitchenette, en-suite bathroom.                      |  |  |  |
| Bathroom 1                                                                                                                                                                                                                                                                                                                                                                                                                                                                                                                                                                                                                                                                                                                                                                                                                                                                                                                                                                                                                                                                                                                                                                                                                                                                                                                                                                                                                                                                                                                                                                                                                                                                                                                                                                                                                                                                                                                                                                                                                                                                                                                     | En-suite to bedroom 1 with shower, basin, bidet and toilet.                                             |  |  |  |
| Bathroom 2                                                                                                                                                                                                                                                                                                                                                                                                                                                                                                                                                                                                                                                                                                                                                                                                                                                                                                                                                                                                                                                                                                                                                                                                                                                                                                                                                                                                                                                                                                                                                                                                                                                                                                                                                                                                                                                                                                                                                                                                                                                                                                                     | En-suite to bedroom 2 with bath, basin, bidet and toilet.                                               |  |  |  |
| Bathroom 3                                                                                                                                                                                                                                                                                                                                                                                                                                                                                                                                                                                                                                                                                                                                                                                                                                                                                                                                                                                                                                                                                                                                                                                                                                                                                                                                                                                                                                                                                                                                                                                                                                                                                                                                                                                                                                                                                                                                                                                                                                                                                                                     | En-suite to bedroom 3 with shower, basin and toilet.                                                    |  |  |  |