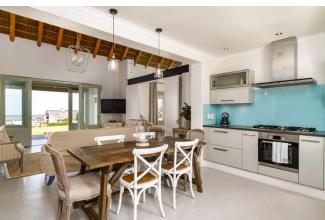

# Living

The double volume ceilings create a light and spacious interior with classic furnishings and brand new appliances. The open plan living area flows from the kitchen to the lounge and through doors leading to the garden. The fully equipped contemporary kitchen is a chef's delight couple with a charming dining space.