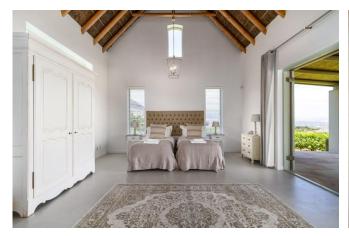

# **Bedrooms & Bathrooms**

Two large bedrooms in the main house and one with separate entrance and a kitchenette.

| in a large bear come in the man medical and one min open account and a min a |                                                                                                         |  |  |  |
|--------------------------------------------------------------------------------------------------------------------------------------------------------------------------------------------------------------------------------------------------------------------------------------------------------------------------------------------------------------------------------------------------------------------------------------------------------------------------------------------------------------------------------------------------------------------------------------------------------------------------------------------------------------------------------------------------------------------------------------------------------------------------------------------------------------------------------------------------------------------------------------------------------------------------------------------------------------------------------------------------------------------------------------------------------------------------------------------------------------------------------------------------------------------------------------------------------------------------------------------------------------------------------------------------------------------------------------------------------------------------------------------------------------------------------------------------------------------------------------------------------------------------------------------------------------------------------------------------------------------------------------------------------------------------------------------------------------------------------------------------------------------------------------------------------------------------------------------------------------------------------------------------------------------------------------------------------------------------------------------------------------------------------------------------------------------------------------------------------------------------------|---------------------------------------------------------------------------------------------------------|--|--|--|
| Bedroom 1                                                                                                                                                                                                                                                                                                                                                                                                                                                                                                                                                                                                                                                                                                                                                                                                                                                                                                                                                                                                                                                                                                                                                                                                                                                                                                                                                                                                                                                                                                                                                                                                                                                                                                                                                                                                                                                                                                                                                                                                                                                                                                                      | King size bed, wardrobe, doors leading to patio, sea views, en-suite bathroom.                          |  |  |  |
| Bedroom 2                                                                                                                                                                                                                                                                                                                                                                                                                                                                                                                                                                                                                                                                                                                                                                                                                                                                                                                                                                                                                                                                                                                                                                                                                                                                                                                                                                                                                                                                                                                                                                                                                                                                                                                                                                                                                                                                                                                                                                                                                                                                                                                      | Twin beds (can be set up as King size), wardrobe, doors leading to patio, sea views, en-suite bathroom. |  |  |  |
| Bedroom 3                                                                                                                                                                                                                                                                                                                                                                                                                                                                                                                                                                                                                                                                                                                                                                                                                                                                                                                                                                                                                                                                                                                                                                                                                                                                                                                                                                                                                                                                                                                                                                                                                                                                                                                                                                                                                                                                                                                                                                                                                                                                                                                      | Twin beds (can be set up as King size), cupboards, kitchenette, en-suite bathroom.                      |  |  |  |
| Bathroom 1                                                                                                                                                                                                                                                                                                                                                                                                                                                                                                                                                                                                                                                                                                                                                                                                                                                                                                                                                                                                                                                                                                                                                                                                                                                                                                                                                                                                                                                                                                                                                                                                                                                                                                                                                                                                                                                                                                                                                                                                                                                                                                                     | En-suite to bedroom 1 with shower, basin, bidet and toilet.                                             |  |  |  |
| Bathroom 2                                                                                                                                                                                                                                                                                                                                                                                                                                                                                                                                                                                                                                                                                                                                                                                                                                                                                                                                                                                                                                                                                                                                                                                                                                                                                                                                                                                                                                                                                                                                                                                                                                                                                                                                                                                                                                                                                                                                                                                                                                                                                                                     | En-suite to bedroom 2 with bath, basin, bidet and toilet.                                               |  |  |  |
| Bathroom 3                                                                                                                                                                                                                                                                                                                                                                                                                                                                                                                                                                                                                                                                                                                                                                                                                                                                                                                                                                                                                                                                                                                                                                                                                                                                                                                                                                                                                                                                                                                                                                                                                                                                                                                                                                                                                                                                                                                                                                                                                                                                                                                     | En-suite to bedroom 3 with shower, basin and toilet.                                                    |  |  |  |