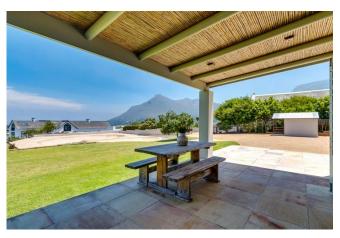

# Living

The double volume ceilings create a light and spacious interior with classic furnishings and brand new appliances. The open plan living area flows from the kitchen to the lounge and through doors leading to the garden. The fully equipped contemporary kitchen is a chef's delight couple with a charming dining space.

#### Leisure

Enjoy the peace and tranquility of the garden and the beautiful views. Hike on the mountain, take a short drive to Noordhoek's beautiful white beach and turquoise ocean. The Cape Point Vineyards are a two minute drive for picnics, wine tasting and evening markets. The Noordhoek Farm Village is three minutes away with world class restaurants, coffee shop, pub, deli, arts and crafts, live music and more. Noordhoek is a wonderful base from which to explore Cape Town.