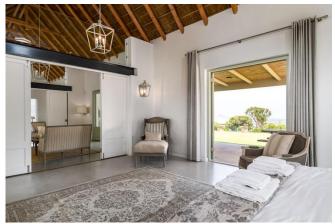

# **Bedrooms & Bathrooms**

Two large bedrooms in the main house and one with separate entrance and a kitchenette.

| in a large bear come in the man medical and one min open account and a min a |                                                                                                         |  |  |  |
|--------------------------------------------------------------------------------------------------------------------------------------------------------------------------------------------------------------------------------------------------------------------------------------------------------------------------------------------------------------------------------------------------------------------------------------------------------------------------------------------------------------------------------------------------------------------------------------------------------------------------------------------------------------------------------------------------------------------------------------------------------------------------------------------------------------------------------------------------------------------------------------------------------------------------------------------------------------------------------------------------------------------------------------------------------------------------------------------------------------------------------------------------------------------------------------------------------------------------------------------------------------------------------------------------------------------------------------------------------------------------------------------------------------------------------------------------------------------------------------------------------------------------------------------------------------------------------------------------------------------------------------------------------------------------------------------------------------------------------------------------------------------------------------------------------------------------------------------------------------------------------------------------------------------------------------------------------------------------------------------------------------------------------------------------------------------------------------------------------------------------------|---------------------------------------------------------------------------------------------------------|--|--|--|
| Bedroom 1                                                                                                                                                                                                                                                                                                                                                                                                                                                                                                                                                                                                                                                                                                                                                                                                                                                                                                                                                                                                                                                                                                                                                                                                                                                                                                                                                                                                                                                                                                                                                                                                                                                                                                                                                                                                                                                                                                                                                                                                                                                                                                                      | King size bed, wardrobe, doors leading to patio, sea views, en-suite bathroom.                          |  |  |  |
| Bedroom 2                                                                                                                                                                                                                                                                                                                                                                                                                                                                                                                                                                                                                                                                                                                                                                                                                                                                                                                                                                                                                                                                                                                                                                                                                                                                                                                                                                                                                                                                                                                                                                                                                                                                                                                                                                                                                                                                                                                                                                                                                                                                                                                      | Twin beds (can be set up as King size), wardrobe, doors leading to patio, sea views, en-suite bathroom. |  |  |  |
| Bedroom 3                                                                                                                                                                                                                                                                                                                                                                                                                                                                                                                                                                                                                                                                                                                                                                                                                                                                                                                                                                                                                                                                                                                                                                                                                                                                                                                                                                                                                                                                                                                                                                                                                                                                                                                                                                                                                                                                                                                                                                                                                                                                                                                      | Twin beds (can be set up as King size), cupboards, kitchenette, en-suite bathroom.                      |  |  |  |
| Bathroom 1                                                                                                                                                                                                                                                                                                                                                                                                                                                                                                                                                                                                                                                                                                                                                                                                                                                                                                                                                                                                                                                                                                                                                                                                                                                                                                                                                                                                                                                                                                                                                                                                                                                                                                                                                                                                                                                                                                                                                                                                                                                                                                                     | En-suite to bedroom 1 with shower, basin, bidet and toilet.                                             |  |  |  |
| Bathroom 2                                                                                                                                                                                                                                                                                                                                                                                                                                                                                                                                                                                                                                                                                                                                                                                                                                                                                                                                                                                                                                                                                                                                                                                                                                                                                                                                                                                                                                                                                                                                                                                                                                                                                                                                                                                                                                                                                                                                                                                                                                                                                                                     | En-suite to bedroom 2 with bath, basin, bidet and toilet.                                               |  |  |  |
| Bathroom 3                                                                                                                                                                                                                                                                                                                                                                                                                                                                                                                                                                                                                                                                                                                                                                                                                                                                                                                                                                                                                                                                                                                                                                                                                                                                                                                                                                                                                                                                                                                                                                                                                                                                                                                                                                                                                                                                                                                                                                                                                                                                                                                     | En-suite to bedroom 3 with shower, basin and toilet.                                                    |  |  |  |