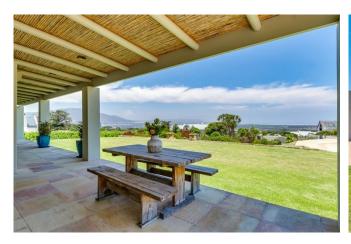

# Living

The double volume ceilings create a light and spacious interior with classic furnishings and brand new appliances. The open plan living area flows from the kitchen to the lounge and through doors leading to the garden. The fully equipped contemporary kitchen is a chef's delight couple with a charming dining space.

#### Leisure

Enjoy the peace and tranquility of the garden and the beautiful views. Hike on the mountain, take a short drive to Noordhoek's beautiful white beach and turquoise ocean. The Cape Point Vineyards are a two minute drive for picnics, wine tasting and evening markets. The Noordhoek Farm Village is three minutes away with world class restaurants, coffee shop, pub, deli, arts and crafts, live music and more. Noordhoek is a wonderful base from which to explore Cape Town.