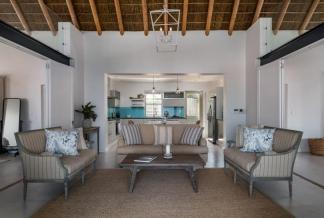

# Living

The double volume ceilings create a light and spacious interior with classic furnishings and brand new appliances. The open plan living area flows from the kitchen to the lounge and through doors leading to the garden. The fully equipped contemporary kitchen is a chef's delight couple with a charming dining space.