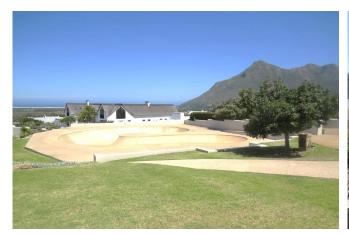

# Tallulah - Crofter's Valley, Noordhoek, Cape Town

| Sleeps    | 6 | Unique Feature | Full-size skateboard park |
|-----------|---|----------------|---------------------------|
| Bedrooms  | 3 | Views          | Sea and Mountain          |
| Bathrooms | 3 | Beach          | ± 4km                     |

### **Summary**

A beautiful property with spectacular views of the ocean and Chapman's Peak. The expansive indigenous garden with a state-of-the-art skateboard park, meandering pathways and its own vineyard is a children's paradise. The charming thatched home is luxuriously furnished with a relaxed appeal.

### **Features and Facilities**

| reacutes and racincles |                                                                                                                                                                      |  |
|------------------------|----------------------------------------------------------------------------------------------------------------------------------------------------------------------|--|
| Kitchen/Catering:      | <ul> <li>Gas hob-electric oven</li> <li>Fridge-Freezer</li> <li>Microwave Oven</li> <li>Kettle</li> <li>Toaster</li> <li>Coffee maker</li> <li>Dishwasher</li> </ul> |  |
| Laundry Facilities:    | <ul> <li>Washing machine</li> <li>Tumble drier</li> <li>Ironing board and Iron</li> <li>Clothes line</li> </ul>                                                      |  |
| Indoor:                | <ul> <li>Dining table seating 6</li> <li>Fireplace</li> <li>Bed Linen</li> <li>Towels</li> </ul>                                                                     |  |
| Media:                 | <ul><li>TV with DStv (satellite channels)</li><li>Wi-Fi internet (uncapped)</li></ul>                                                                                |  |
| Outdoor:               | <ul> <li>Skateboard park</li> <li>Outdoor seating</li> <li>Outdoor dining</li> <li>Beach Towels</li> <li>BBQ Facilities</li> </ul>                                   |  |
| Parking:               | <ul> <li>Garage Available for 2 cars</li> <li>Off-street parking behind automated gate</li> <li>Pool table in the garage</li> </ul>                                  |  |
| Security:              | <ul><li>Fully enclosed property</li><li>Alarm, Beams, Connected to armed response</li></ul>                                                                          |  |