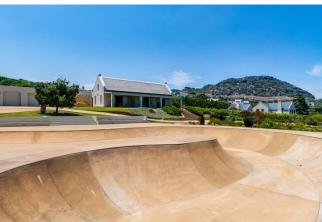

# Tallulah - Crofter's Valley, Noordhoek, Cape Town

| Sleeps    | 6 | Unique Feature | Full-size skateboard park |
|-----------|---|----------------|---------------------------|
| Bedrooms  | 3 | Views          | Sea and Mountain          |
| Bathrooms | 3 | Beach          | ± 4km                     |

### **Summary**

A beautiful property with spectacular views of the ocean and Chapman's Peak. The expansive indigenous garden with a state-of-the-art skateboard park, meandering pathways and its own vineyard is a children's paradise. The charming thatched home is luxuriously furnished with a relaxed appeal.

### **Features and Facilities**

| reacutes and racincles |                                                                                                                                                                      |  |
|------------------------|----------------------------------------------------------------------------------------------------------------------------------------------------------------------|--|
| Kitchen/Catering:      | <ul> <li>Gas hob-electric oven</li> <li>Fridge-Freezer</li> <li>Microwave Oven</li> <li>Kettle</li> <li>Toaster</li> <li>Coffee maker</li> <li>Dishwasher</li> </ul> |  |
| Laundry Facilities:    | <ul> <li>Washing machine</li> <li>Tumble drier</li> <li>Ironing board and Iron</li> <li>Clothes line</li> </ul>                                                      |  |
| Indoor:                | <ul> <li>Dining table seating 6</li> <li>Fireplace</li> <li>Bed Linen</li> <li>Towels</li> </ul>                                                                     |  |
| Media:                 | <ul><li>TV with DStv (satellite channels)</li><li>Wi-Fi internet (uncapped)</li></ul>                                                                                |  |
| Outdoor:               | <ul> <li>Skateboard park</li> <li>Outdoor seating</li> <li>Outdoor dining</li> <li>Beach Towels</li> <li>BBQ Facilities</li> </ul>                                   |  |
| Parking:               | <ul> <li>Garage Available for 2 cars</li> <li>Off-street parking behind automated gate</li> <li>Pool table in the garage</li> </ul>                                  |  |
| Security:              | <ul><li>Fully enclosed property</li><li>Alarm, Beams, Connected to armed response</li></ul>                                                                          |  |