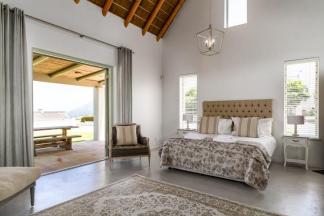

# **Bedrooms & Bathrooms**

Two large bedrooms in the main house and one with separate entrance and a kitchenette.

| in a large bear come in the man medical and one min open account and a min a |                                                                                                         |  |  |  |
|--------------------------------------------------------------------------------------------------------------------------------------------------------------------------------------------------------------------------------------------------------------------------------------------------------------------------------------------------------------------------------------------------------------------------------------------------------------------------------------------------------------------------------------------------------------------------------------------------------------------------------------------------------------------------------------------------------------------------------------------------------------------------------------------------------------------------------------------------------------------------------------------------------------------------------------------------------------------------------------------------------------------------------------------------------------------------------------------------------------------------------------------------------------------------------------------------------------------------------------------------------------------------------------------------------------------------------------------------------------------------------------------------------------------------------------------------------------------------------------------------------------------------------------------------------------------------------------------------------------------------------------------------------------------------------------------------------------------------------------------------------------------------------------------------------------------------------------------------------------------------------------------------------------------------------------------------------------------------------------------------------------------------------------------------------------------------------------------------------------------------------|---------------------------------------------------------------------------------------------------------|--|--|--|
| Bedroom 1                                                                                                                                                                                                                                                                                                                                                                                                                                                                                                                                                                                                                                                                                                                                                                                                                                                                                                                                                                                                                                                                                                                                                                                                                                                                                                                                                                                                                                                                                                                                                                                                                                                                                                                                                                                                                                                                                                                                                                                                                                                                                                                      | King size bed, wardrobe, doors leading to patio, sea views, en-suite bathroom.                          |  |  |  |
| Bedroom 2                                                                                                                                                                                                                                                                                                                                                                                                                                                                                                                                                                                                                                                                                                                                                                                                                                                                                                                                                                                                                                                                                                                                                                                                                                                                                                                                                                                                                                                                                                                                                                                                                                                                                                                                                                                                                                                                                                                                                                                                                                                                                                                      | Twin beds (can be set up as King size), wardrobe, doors leading to patio, sea views, en-suite bathroom. |  |  |  |
| Bedroom 3                                                                                                                                                                                                                                                                                                                                                                                                                                                                                                                                                                                                                                                                                                                                                                                                                                                                                                                                                                                                                                                                                                                                                                                                                                                                                                                                                                                                                                                                                                                                                                                                                                                                                                                                                                                                                                                                                                                                                                                                                                                                                                                      | Twin beds (can be set up as King size), cupboards, kitchenette, en-suite bathroom.                      |  |  |  |
| Bathroom 1                                                                                                                                                                                                                                                                                                                                                                                                                                                                                                                                                                                                                                                                                                                                                                                                                                                                                                                                                                                                                                                                                                                                                                                                                                                                                                                                                                                                                                                                                                                                                                                                                                                                                                                                                                                                                                                                                                                                                                                                                                                                                                                     | En-suite to bedroom 1 with shower, basin, bidet and toilet.                                             |  |  |  |
| Bathroom 2                                                                                                                                                                                                                                                                                                                                                                                                                                                                                                                                                                                                                                                                                                                                                                                                                                                                                                                                                                                                                                                                                                                                                                                                                                                                                                                                                                                                                                                                                                                                                                                                                                                                                                                                                                                                                                                                                                                                                                                                                                                                                                                     | En-suite to bedroom 2 with bath, basin, bidet and toilet.                                               |  |  |  |
| Bathroom 3                                                                                                                                                                                                                                                                                                                                                                                                                                                                                                                                                                                                                                                                                                                                                                                                                                                                                                                                                                                                                                                                                                                                                                                                                                                                                                                                                                                                                                                                                                                                                                                                                                                                                                                                                                                                                                                                                                                                                                                                                                                                                                                     | En-suite to bedroom 3 with shower, basin and toilet.                                                    |  |  |  |