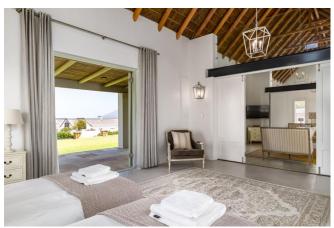

# **Bedrooms & Bathrooms**

Two large bedrooms in the main house and one with separate entrance and a kitchenette.

| in a large bear come in the man medical and one min open account and a min a |                                                                                                         |  |  |  |
|--------------------------------------------------------------------------------------------------------------------------------------------------------------------------------------------------------------------------------------------------------------------------------------------------------------------------------------------------------------------------------------------------------------------------------------------------------------------------------------------------------------------------------------------------------------------------------------------------------------------------------------------------------------------------------------------------------------------------------------------------------------------------------------------------------------------------------------------------------------------------------------------------------------------------------------------------------------------------------------------------------------------------------------------------------------------------------------------------------------------------------------------------------------------------------------------------------------------------------------------------------------------------------------------------------------------------------------------------------------------------------------------------------------------------------------------------------------------------------------------------------------------------------------------------------------------------------------------------------------------------------------------------------------------------------------------------------------------------------------------------------------------------------------------------------------------------------------------------------------------------------------------------------------------------------------------------------------------------------------------------------------------------------------------------------------------------------------------------------------------------------|---------------------------------------------------------------------------------------------------------|--|--|--|
| Bedroom 1                                                                                                                                                                                                                                                                                                                                                                                                                                                                                                                                                                                                                                                                                                                                                                                                                                                                                                                                                                                                                                                                                                                                                                                                                                                                                                                                                                                                                                                                                                                                                                                                                                                                                                                                                                                                                                                                                                                                                                                                                                                                                                                      | King size bed, wardrobe, doors leading to patio, sea views, en-suite bathroom.                          |  |  |  |
| Bedroom 2                                                                                                                                                                                                                                                                                                                                                                                                                                                                                                                                                                                                                                                                                                                                                                                                                                                                                                                                                                                                                                                                                                                                                                                                                                                                                                                                                                                                                                                                                                                                                                                                                                                                                                                                                                                                                                                                                                                                                                                                                                                                                                                      | Twin beds (can be set up as King size), wardrobe, doors leading to patio, sea views, en-suite bathroom. |  |  |  |
| Bedroom 3                                                                                                                                                                                                                                                                                                                                                                                                                                                                                                                                                                                                                                                                                                                                                                                                                                                                                                                                                                                                                                                                                                                                                                                                                                                                                                                                                                                                                                                                                                                                                                                                                                                                                                                                                                                                                                                                                                                                                                                                                                                                                                                      | Twin beds (can be set up as King size), cupboards, kitchenette, en-suite bathroom.                      |  |  |  |
| Bathroom 1                                                                                                                                                                                                                                                                                                                                                                                                                                                                                                                                                                                                                                                                                                                                                                                                                                                                                                                                                                                                                                                                                                                                                                                                                                                                                                                                                                                                                                                                                                                                                                                                                                                                                                                                                                                                                                                                                                                                                                                                                                                                                                                     | En-suite to bedroom 1 with shower, basin, bidet and toilet.                                             |  |  |  |
| Bathroom 2                                                                                                                                                                                                                                                                                                                                                                                                                                                                                                                                                                                                                                                                                                                                                                                                                                                                                                                                                                                                                                                                                                                                                                                                                                                                                                                                                                                                                                                                                                                                                                                                                                                                                                                                                                                                                                                                                                                                                                                                                                                                                                                     | En-suite to bedroom 2 with bath, basin, bidet and toilet.                                               |  |  |  |
| Bathroom 3                                                                                                                                                                                                                                                                                                                                                                                                                                                                                                                                                                                                                                                                                                                                                                                                                                                                                                                                                                                                                                                                                                                                                                                                                                                                                                                                                                                                                                                                                                                                                                                                                                                                                                                                                                                                                                                                                                                                                                                                                                                                                                                     | En-suite to bedroom 3 with shower, basin and toilet.                                                    |  |  |  |