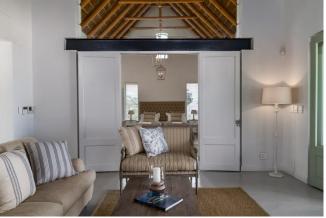

# **Bedrooms & Bathrooms**

Two large bedrooms in the main house and one with separate entrance and a kitchenette.

| in a large bear come in the man medical and one min open account and a min a |                                                                                                         |  |  |  |
|--------------------------------------------------------------------------------------------------------------------------------------------------------------------------------------------------------------------------------------------------------------------------------------------------------------------------------------------------------------------------------------------------------------------------------------------------------------------------------------------------------------------------------------------------------------------------------------------------------------------------------------------------------------------------------------------------------------------------------------------------------------------------------------------------------------------------------------------------------------------------------------------------------------------------------------------------------------------------------------------------------------------------------------------------------------------------------------------------------------------------------------------------------------------------------------------------------------------------------------------------------------------------------------------------------------------------------------------------------------------------------------------------------------------------------------------------------------------------------------------------------------------------------------------------------------------------------------------------------------------------------------------------------------------------------------------------------------------------------------------------------------------------------------------------------------------------------------------------------------------------------------------------------------------------------------------------------------------------------------------------------------------------------------------------------------------------------------------------------------------------------|---------------------------------------------------------------------------------------------------------|--|--|--|
| Bedroom 1                                                                                                                                                                                                                                                                                                                                                                                                                                                                                                                                                                                                                                                                                                                                                                                                                                                                                                                                                                                                                                                                                                                                                                                                                                                                                                                                                                                                                                                                                                                                                                                                                                                                                                                                                                                                                                                                                                                                                                                                                                                                                                                      | King size bed, wardrobe, doors leading to patio, sea views, en-suite bathroom.                          |  |  |  |
| Bedroom 2                                                                                                                                                                                                                                                                                                                                                                                                                                                                                                                                                                                                                                                                                                                                                                                                                                                                                                                                                                                                                                                                                                                                                                                                                                                                                                                                                                                                                                                                                                                                                                                                                                                                                                                                                                                                                                                                                                                                                                                                                                                                                                                      | Twin beds (can be set up as King size), wardrobe, doors leading to patio, sea views, en-suite bathroom. |  |  |  |
| Bedroom 3                                                                                                                                                                                                                                                                                                                                                                                                                                                                                                                                                                                                                                                                                                                                                                                                                                                                                                                                                                                                                                                                                                                                                                                                                                                                                                                                                                                                                                                                                                                                                                                                                                                                                                                                                                                                                                                                                                                                                                                                                                                                                                                      | Twin beds (can be set up as King size), cupboards, kitchenette, en-suite bathroom.                      |  |  |  |
| Bathroom 1                                                                                                                                                                                                                                                                                                                                                                                                                                                                                                                                                                                                                                                                                                                                                                                                                                                                                                                                                                                                                                                                                                                                                                                                                                                                                                                                                                                                                                                                                                                                                                                                                                                                                                                                                                                                                                                                                                                                                                                                                                                                                                                     | En-suite to bedroom 1 with shower, basin, bidet and toilet.                                             |  |  |  |
| Bathroom 2                                                                                                                                                                                                                                                                                                                                                                                                                                                                                                                                                                                                                                                                                                                                                                                                                                                                                                                                                                                                                                                                                                                                                                                                                                                                                                                                                                                                                                                                                                                                                                                                                                                                                                                                                                                                                                                                                                                                                                                                                                                                                                                     | En-suite to bedroom 2 with bath, basin, bidet and toilet.                                               |  |  |  |
| Bathroom 3                                                                                                                                                                                                                                                                                                                                                                                                                                                                                                                                                                                                                                                                                                                                                                                                                                                                                                                                                                                                                                                                                                                                                                                                                                                                                                                                                                                                                                                                                                                                                                                                                                                                                                                                                                                                                                                                                                                                                                                                                                                                                                                     | En-suite to bedroom 3 with shower, basin and toilet.                                                    |  |  |  |