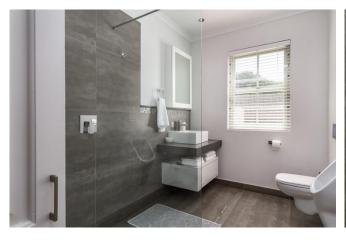

# **Bedrooms & Bathrooms**

Two large bedrooms in the main house and one with separate entrance and a kitchenette.

| in a large bear come in the man medical and one min open account and a min a |                                                                                                         |  |  |  |
|--------------------------------------------------------------------------------------------------------------------------------------------------------------------------------------------------------------------------------------------------------------------------------------------------------------------------------------------------------------------------------------------------------------------------------------------------------------------------------------------------------------------------------------------------------------------------------------------------------------------------------------------------------------------------------------------------------------------------------------------------------------------------------------------------------------------------------------------------------------------------------------------------------------------------------------------------------------------------------------------------------------------------------------------------------------------------------------------------------------------------------------------------------------------------------------------------------------------------------------------------------------------------------------------------------------------------------------------------------------------------------------------------------------------------------------------------------------------------------------------------------------------------------------------------------------------------------------------------------------------------------------------------------------------------------------------------------------------------------------------------------------------------------------------------------------------------------------------------------------------------------------------------------------------------------------------------------------------------------------------------------------------------------------------------------------------------------------------------------------------------------|---------------------------------------------------------------------------------------------------------|--|--|--|
| Bedroom 1                                                                                                                                                                                                                                                                                                                                                                                                                                                                                                                                                                                                                                                                                                                                                                                                                                                                                                                                                                                                                                                                                                                                                                                                                                                                                                                                                                                                                                                                                                                                                                                                                                                                                                                                                                                                                                                                                                                                                                                                                                                                                                                      | King size bed, wardrobe, doors leading to patio, sea views, en-suite bathroom.                          |  |  |  |
| Bedroom 2                                                                                                                                                                                                                                                                                                                                                                                                                                                                                                                                                                                                                                                                                                                                                                                                                                                                                                                                                                                                                                                                                                                                                                                                                                                                                                                                                                                                                                                                                                                                                                                                                                                                                                                                                                                                                                                                                                                                                                                                                                                                                                                      | Twin beds (can be set up as King size), wardrobe, doors leading to patio, sea views, en-suite bathroom. |  |  |  |
| Bedroom 3                                                                                                                                                                                                                                                                                                                                                                                                                                                                                                                                                                                                                                                                                                                                                                                                                                                                                                                                                                                                                                                                                                                                                                                                                                                                                                                                                                                                                                                                                                                                                                                                                                                                                                                                                                                                                                                                                                                                                                                                                                                                                                                      | Twin beds (can be set up as King size), cupboards, kitchenette, en-suite bathroom.                      |  |  |  |
| Bathroom 1                                                                                                                                                                                                                                                                                                                                                                                                                                                                                                                                                                                                                                                                                                                                                                                                                                                                                                                                                                                                                                                                                                                                                                                                                                                                                                                                                                                                                                                                                                                                                                                                                                                                                                                                                                                                                                                                                                                                                                                                                                                                                                                     | En-suite to bedroom 1 with shower, basin, bidet and toilet.                                             |  |  |  |
| Bathroom 2                                                                                                                                                                                                                                                                                                                                                                                                                                                                                                                                                                                                                                                                                                                                                                                                                                                                                                                                                                                                                                                                                                                                                                                                                                                                                                                                                                                                                                                                                                                                                                                                                                                                                                                                                                                                                                                                                                                                                                                                                                                                                                                     | En-suite to bedroom 2 with bath, basin, bidet and toilet.                                               |  |  |  |
| Bathroom 3                                                                                                                                                                                                                                                                                                                                                                                                                                                                                                                                                                                                                                                                                                                                                                                                                                                                                                                                                                                                                                                                                                                                                                                                                                                                                                                                                                                                                                                                                                                                                                                                                                                                                                                                                                                                                                                                                                                                                                                                                                                                                                                     | En-suite to bedroom 3 with shower, basin and toilet.                                                    |  |  |  |