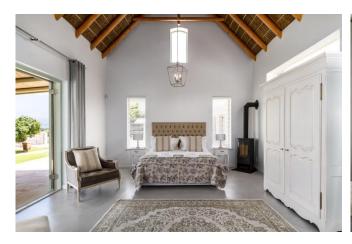

# **Bedrooms & Bathrooms**

Two large bedrooms in the main house and one with separate entrance and a kitchenette.

| in a large bear come in the man medical and one min open account and a min a |                                                                                                         |  |  |  |
|--------------------------------------------------------------------------------------------------------------------------------------------------------------------------------------------------------------------------------------------------------------------------------------------------------------------------------------------------------------------------------------------------------------------------------------------------------------------------------------------------------------------------------------------------------------------------------------------------------------------------------------------------------------------------------------------------------------------------------------------------------------------------------------------------------------------------------------------------------------------------------------------------------------------------------------------------------------------------------------------------------------------------------------------------------------------------------------------------------------------------------------------------------------------------------------------------------------------------------------------------------------------------------------------------------------------------------------------------------------------------------------------------------------------------------------------------------------------------------------------------------------------------------------------------------------------------------------------------------------------------------------------------------------------------------------------------------------------------------------------------------------------------------------------------------------------------------------------------------------------------------------------------------------------------------------------------------------------------------------------------------------------------------------------------------------------------------------------------------------------------------|---------------------------------------------------------------------------------------------------------|--|--|--|
| Bedroom 1                                                                                                                                                                                                                                                                                                                                                                                                                                                                                                                                                                                                                                                                                                                                                                                                                                                                                                                                                                                                                                                                                                                                                                                                                                                                                                                                                                                                                                                                                                                                                                                                                                                                                                                                                                                                                                                                                                                                                                                                                                                                                                                      | King size bed, wardrobe, doors leading to patio, sea views, en-suite bathroom.                          |  |  |  |
| Bedroom 2                                                                                                                                                                                                                                                                                                                                                                                                                                                                                                                                                                                                                                                                                                                                                                                                                                                                                                                                                                                                                                                                                                                                                                                                                                                                                                                                                                                                                                                                                                                                                                                                                                                                                                                                                                                                                                                                                                                                                                                                                                                                                                                      | Twin beds (can be set up as King size), wardrobe, doors leading to patio, sea views, en-suite bathroom. |  |  |  |
| Bedroom 3                                                                                                                                                                                                                                                                                                                                                                                                                                                                                                                                                                                                                                                                                                                                                                                                                                                                                                                                                                                                                                                                                                                                                                                                                                                                                                                                                                                                                                                                                                                                                                                                                                                                                                                                                                                                                                                                                                                                                                                                                                                                                                                      | Twin beds (can be set up as King size), cupboards, kitchenette, en-suite bathroom.                      |  |  |  |
| Bathroom 1                                                                                                                                                                                                                                                                                                                                                                                                                                                                                                                                                                                                                                                                                                                                                                                                                                                                                                                                                                                                                                                                                                                                                                                                                                                                                                                                                                                                                                                                                                                                                                                                                                                                                                                                                                                                                                                                                                                                                                                                                                                                                                                     | En-suite to bedroom 1 with shower, basin, bidet and toilet.                                             |  |  |  |
| Bathroom 2                                                                                                                                                                                                                                                                                                                                                                                                                                                                                                                                                                                                                                                                                                                                                                                                                                                                                                                                                                                                                                                                                                                                                                                                                                                                                                                                                                                                                                                                                                                                                                                                                                                                                                                                                                                                                                                                                                                                                                                                                                                                                                                     | En-suite to bedroom 2 with bath, basin, bidet and toilet.                                               |  |  |  |
| Bathroom 3                                                                                                                                                                                                                                                                                                                                                                                                                                                                                                                                                                                                                                                                                                                                                                                                                                                                                                                                                                                                                                                                                                                                                                                                                                                                                                                                                                                                                                                                                                                                                                                                                                                                                                                                                                                                                                                                                                                                                                                                                                                                                                                     | En-suite to bedroom 3 with shower, basin and toilet.                                                    |  |  |  |