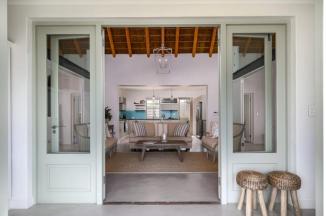

# Living

The double volume ceilings create a light and spacious interior with classic furnishings and brand new appliances. The open plan living area flows from the kitchen to the lounge and through doors leading to the garden. The fully equipped contemporary kitchen is a chef's delight couple with a charming dining space.