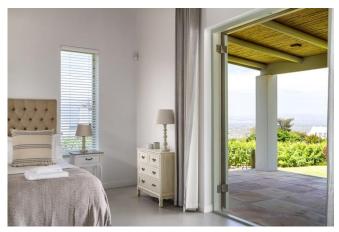

# **Bedrooms & Bathrooms**

Two large bedrooms in the main house and one with separate entrance and a kitchenette.

| in a large bear come in the man medical and one min open account and a min a |                                                                                                         |  |  |  |
|--------------------------------------------------------------------------------------------------------------------------------------------------------------------------------------------------------------------------------------------------------------------------------------------------------------------------------------------------------------------------------------------------------------------------------------------------------------------------------------------------------------------------------------------------------------------------------------------------------------------------------------------------------------------------------------------------------------------------------------------------------------------------------------------------------------------------------------------------------------------------------------------------------------------------------------------------------------------------------------------------------------------------------------------------------------------------------------------------------------------------------------------------------------------------------------------------------------------------------------------------------------------------------------------------------------------------------------------------------------------------------------------------------------------------------------------------------------------------------------------------------------------------------------------------------------------------------------------------------------------------------------------------------------------------------------------------------------------------------------------------------------------------------------------------------------------------------------------------------------------------------------------------------------------------------------------------------------------------------------------------------------------------------------------------------------------------------------------------------------------------------|---------------------------------------------------------------------------------------------------------|--|--|--|
| Bedroom 1                                                                                                                                                                                                                                                                                                                                                                                                                                                                                                                                                                                                                                                                                                                                                                                                                                                                                                                                                                                                                                                                                                                                                                                                                                                                                                                                                                                                                                                                                                                                                                                                                                                                                                                                                                                                                                                                                                                                                                                                                                                                                                                      | King size bed, wardrobe, doors leading to patio, sea views, en-suite bathroom.                          |  |  |  |
| Bedroom 2                                                                                                                                                                                                                                                                                                                                                                                                                                                                                                                                                                                                                                                                                                                                                                                                                                                                                                                                                                                                                                                                                                                                                                                                                                                                                                                                                                                                                                                                                                                                                                                                                                                                                                                                                                                                                                                                                                                                                                                                                                                                                                                      | Twin beds (can be set up as King size), wardrobe, doors leading to patio, sea views, en-suite bathroom. |  |  |  |
| Bedroom 3                                                                                                                                                                                                                                                                                                                                                                                                                                                                                                                                                                                                                                                                                                                                                                                                                                                                                                                                                                                                                                                                                                                                                                                                                                                                                                                                                                                                                                                                                                                                                                                                                                                                                                                                                                                                                                                                                                                                                                                                                                                                                                                      | Twin beds (can be set up as King size), cupboards, kitchenette, en-suite bathroom.                      |  |  |  |
| Bathroom 1                                                                                                                                                                                                                                                                                                                                                                                                                                                                                                                                                                                                                                                                                                                                                                                                                                                                                                                                                                                                                                                                                                                                                                                                                                                                                                                                                                                                                                                                                                                                                                                                                                                                                                                                                                                                                                                                                                                                                                                                                                                                                                                     | En-suite to bedroom 1 with shower, basin, bidet and toilet.                                             |  |  |  |
| Bathroom 2                                                                                                                                                                                                                                                                                                                                                                                                                                                                                                                                                                                                                                                                                                                                                                                                                                                                                                                                                                                                                                                                                                                                                                                                                                                                                                                                                                                                                                                                                                                                                                                                                                                                                                                                                                                                                                                                                                                                                                                                                                                                                                                     | En-suite to bedroom 2 with bath, basin, bidet and toilet.                                               |  |  |  |
| Bathroom 3                                                                                                                                                                                                                                                                                                                                                                                                                                                                                                                                                                                                                                                                                                                                                                                                                                                                                                                                                                                                                                                                                                                                                                                                                                                                                                                                                                                                                                                                                                                                                                                                                                                                                                                                                                                                                                                                                                                                                                                                                                                                                                                     | En-suite to bedroom 3 with shower, basin and toilet.                                                    |  |  |  |