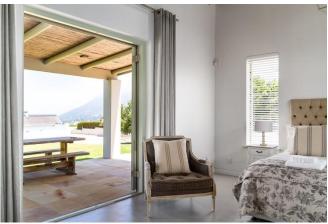

# **Bedrooms & Bathrooms**

Two large bedrooms in the main house and one with separate entrance and a kitchenette.

| in a large bear come in the man medical and one min open account and a min a |                                                                                                         |  |  |  |
|--------------------------------------------------------------------------------------------------------------------------------------------------------------------------------------------------------------------------------------------------------------------------------------------------------------------------------------------------------------------------------------------------------------------------------------------------------------------------------------------------------------------------------------------------------------------------------------------------------------------------------------------------------------------------------------------------------------------------------------------------------------------------------------------------------------------------------------------------------------------------------------------------------------------------------------------------------------------------------------------------------------------------------------------------------------------------------------------------------------------------------------------------------------------------------------------------------------------------------------------------------------------------------------------------------------------------------------------------------------------------------------------------------------------------------------------------------------------------------------------------------------------------------------------------------------------------------------------------------------------------------------------------------------------------------------------------------------------------------------------------------------------------------------------------------------------------------------------------------------------------------------------------------------------------------------------------------------------------------------------------------------------------------------------------------------------------------------------------------------------------------|---------------------------------------------------------------------------------------------------------|--|--|--|
| Bedroom 1                                                                                                                                                                                                                                                                                                                                                                                                                                                                                                                                                                                                                                                                                                                                                                                                                                                                                                                                                                                                                                                                                                                                                                                                                                                                                                                                                                                                                                                                                                                                                                                                                                                                                                                                                                                                                                                                                                                                                                                                                                                                                                                      | King size bed, wardrobe, doors leading to patio, sea views, en-suite bathroom.                          |  |  |  |
| Bedroom 2                                                                                                                                                                                                                                                                                                                                                                                                                                                                                                                                                                                                                                                                                                                                                                                                                                                                                                                                                                                                                                                                                                                                                                                                                                                                                                                                                                                                                                                                                                                                                                                                                                                                                                                                                                                                                                                                                                                                                                                                                                                                                                                      | Twin beds (can be set up as King size), wardrobe, doors leading to patio, sea views, en-suite bathroom. |  |  |  |
| Bedroom 3                                                                                                                                                                                                                                                                                                                                                                                                                                                                                                                                                                                                                                                                                                                                                                                                                                                                                                                                                                                                                                                                                                                                                                                                                                                                                                                                                                                                                                                                                                                                                                                                                                                                                                                                                                                                                                                                                                                                                                                                                                                                                                                      | Twin beds (can be set up as King size), cupboards, kitchenette, en-suite bathroom.                      |  |  |  |
| Bathroom 1                                                                                                                                                                                                                                                                                                                                                                                                                                                                                                                                                                                                                                                                                                                                                                                                                                                                                                                                                                                                                                                                                                                                                                                                                                                                                                                                                                                                                                                                                                                                                                                                                                                                                                                                                                                                                                                                                                                                                                                                                                                                                                                     | En-suite to bedroom 1 with shower, basin, bidet and toilet.                                             |  |  |  |
| Bathroom 2                                                                                                                                                                                                                                                                                                                                                                                                                                                                                                                                                                                                                                                                                                                                                                                                                                                                                                                                                                                                                                                                                                                                                                                                                                                                                                                                                                                                                                                                                                                                                                                                                                                                                                                                                                                                                                                                                                                                                                                                                                                                                                                     | En-suite to bedroom 2 with bath, basin, bidet and toilet.                                               |  |  |  |
| Bathroom 3                                                                                                                                                                                                                                                                                                                                                                                                                                                                                                                                                                                                                                                                                                                                                                                                                                                                                                                                                                                                                                                                                                                                                                                                                                                                                                                                                                                                                                                                                                                                                                                                                                                                                                                                                                                                                                                                                                                                                                                                                                                                                                                     | En-suite to bedroom 3 with shower, basin and toilet.                                                    |  |  |  |