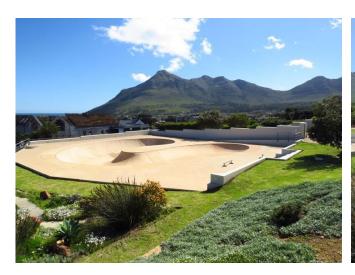

# Tallulah - Crofter's Valley, Noordhoek, Cape Town

| Sleeps    | 6 | Unique Feature | Full-size skateboard park |
|-----------|---|----------------|---------------------------|
| Bedrooms  | 3 | Views          | Sea and Mountain          |
| Bathrooms | 3 | Beach          | ± 4km                     |

### **Summary**

A beautiful property with spectacular views of the ocean and Chapman's Peak. The expansive indigenous garden with a state-of-the-art skateboard park, meandering pathways and its own vineyard is a children's paradise. The charming thatched home is luxuriously furnished with a relaxed appeal.

### **Features and Facilities**

| reacutes and racincles |                                                                                                                                                                      |  |
|------------------------|----------------------------------------------------------------------------------------------------------------------------------------------------------------------|--|
| Kitchen/Catering:      | <ul> <li>Gas hob-electric oven</li> <li>Fridge-Freezer</li> <li>Microwave Oven</li> <li>Kettle</li> <li>Toaster</li> <li>Coffee maker</li> <li>Dishwasher</li> </ul> |  |
| Laundry Facilities:    | <ul> <li>Washing machine</li> <li>Tumble drier</li> <li>Ironing board and Iron</li> <li>Clothes line</li> </ul>                                                      |  |
| Indoor:                | <ul> <li>Dining table seating 6</li> <li>Fireplace</li> <li>Bed Linen</li> <li>Towels</li> </ul>                                                                     |  |
| Media:                 | <ul><li>TV with DStv (satellite channels)</li><li>Wi-Fi internet (uncapped)</li></ul>                                                                                |  |
| Outdoor:               | <ul> <li>Skateboard park</li> <li>Outdoor seating</li> <li>Outdoor dining</li> <li>Beach Towels</li> <li>BBQ Facilities</li> </ul>                                   |  |
| Parking:               | <ul> <li>Garage Available for 2 cars</li> <li>Off-street parking behind automated gate</li> <li>Pool table in the garage</li> </ul>                                  |  |
| Security:              | <ul><li>Fully enclosed property</li><li>Alarm, Beams, Connected to armed response</li></ul>                                                                          |  |