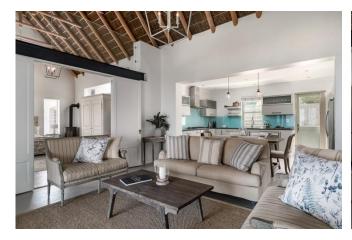

# Living

The double volume ceilings create a light and spacious interior with classic furnishings and brand new appliances. The open plan living area flows from the kitchen to the lounge and through doors leading to the garden. The fully equipped contemporary kitchen is a chef's delight couple with a charming dining space.