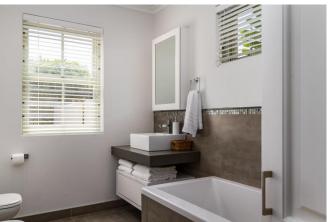

# **Bedrooms & Bathrooms**

Two large bedrooms in the main house and one with separate entrance and a kitchenette.

| in a large bear come in the man medical and one min open account and a min a |                                                                                                         |  |  |  |
|--------------------------------------------------------------------------------------------------------------------------------------------------------------------------------------------------------------------------------------------------------------------------------------------------------------------------------------------------------------------------------------------------------------------------------------------------------------------------------------------------------------------------------------------------------------------------------------------------------------------------------------------------------------------------------------------------------------------------------------------------------------------------------------------------------------------------------------------------------------------------------------------------------------------------------------------------------------------------------------------------------------------------------------------------------------------------------------------------------------------------------------------------------------------------------------------------------------------------------------------------------------------------------------------------------------------------------------------------------------------------------------------------------------------------------------------------------------------------------------------------------------------------------------------------------------------------------------------------------------------------------------------------------------------------------------------------------------------------------------------------------------------------------------------------------------------------------------------------------------------------------------------------------------------------------------------------------------------------------------------------------------------------------------------------------------------------------------------------------------------------------|---------------------------------------------------------------------------------------------------------|--|--|--|
| Bedroom 1                                                                                                                                                                                                                                                                                                                                                                                                                                                                                                                                                                                                                                                                                                                                                                                                                                                                                                                                                                                                                                                                                                                                                                                                                                                                                                                                                                                                                                                                                                                                                                                                                                                                                                                                                                                                                                                                                                                                                                                                                                                                                                                      | King size bed, wardrobe, doors leading to patio, sea views, en-suite bathroom.                          |  |  |  |
| Bedroom 2                                                                                                                                                                                                                                                                                                                                                                                                                                                                                                                                                                                                                                                                                                                                                                                                                                                                                                                                                                                                                                                                                                                                                                                                                                                                                                                                                                                                                                                                                                                                                                                                                                                                                                                                                                                                                                                                                                                                                                                                                                                                                                                      | Twin beds (can be set up as King size), wardrobe, doors leading to patio, sea views, en-suite bathroom. |  |  |  |
| Bedroom 3                                                                                                                                                                                                                                                                                                                                                                                                                                                                                                                                                                                                                                                                                                                                                                                                                                                                                                                                                                                                                                                                                                                                                                                                                                                                                                                                                                                                                                                                                                                                                                                                                                                                                                                                                                                                                                                                                                                                                                                                                                                                                                                      | Twin beds (can be set up as King size), cupboards, kitchenette, en-suite bathroom.                      |  |  |  |
| Bathroom 1                                                                                                                                                                                                                                                                                                                                                                                                                                                                                                                                                                                                                                                                                                                                                                                                                                                                                                                                                                                                                                                                                                                                                                                                                                                                                                                                                                                                                                                                                                                                                                                                                                                                                                                                                                                                                                                                                                                                                                                                                                                                                                                     | En-suite to bedroom 1 with shower, basin, bidet and toilet.                                             |  |  |  |
| Bathroom 2                                                                                                                                                                                                                                                                                                                                                                                                                                                                                                                                                                                                                                                                                                                                                                                                                                                                                                                                                                                                                                                                                                                                                                                                                                                                                                                                                                                                                                                                                                                                                                                                                                                                                                                                                                                                                                                                                                                                                                                                                                                                                                                     | En-suite to bedroom 2 with bath, basin, bidet and toilet.                                               |  |  |  |
| Bathroom 3                                                                                                                                                                                                                                                                                                                                                                                                                                                                                                                                                                                                                                                                                                                                                                                                                                                                                                                                                                                                                                                                                                                                                                                                                                                                                                                                                                                                                                                                                                                                                                                                                                                                                                                                                                                                                                                                                                                                                                                                                                                                                                                     | En-suite to bedroom 3 with shower, basin and toilet.                                                    |  |  |  |