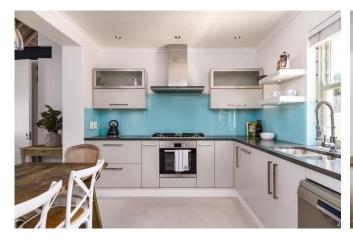

# Living

The double volume ceilings create a light and spacious interior with classic furnishings and brand new appliances. The open plan living area flows from the kitchen to the lounge and through doors leading to the garden. The fully equipped contemporary kitchen is a chef's delight couple with a charming dining space.

### **Features and Facilities**

| reacutes and racincles |                                                                                                                                                                      |  |
|------------------------|----------------------------------------------------------------------------------------------------------------------------------------------------------------------|--|
| Kitchen/Catering:      | <ul> <li>Gas hob-electric oven</li> <li>Fridge-Freezer</li> <li>Microwave Oven</li> <li>Kettle</li> <li>Toaster</li> <li>Coffee maker</li> <li>Dishwasher</li> </ul> |  |
| Laundry Facilities:    | <ul> <li>Washing machine</li> <li>Tumble drier</li> <li>Ironing board and Iron</li> <li>Clothes line</li> </ul>                                                      |  |
| Indoor:                | <ul> <li>Dining table seating 6</li> <li>Fireplace</li> <li>Bed Linen</li> <li>Towels</li> </ul>                                                                     |  |
| Media:                 | <ul><li>TV with DStv (satellite channels)</li><li>Wi-Fi internet (uncapped)</li></ul>                                                                                |  |
| Outdoor:               | <ul> <li>Skateboard park</li> <li>Outdoor seating</li> <li>Outdoor dining</li> <li>Beach Towels</li> <li>BBQ Facilities</li> </ul>                                   |  |
| Parking:               | <ul> <li>Garage Available for 2 cars</li> <li>Off-street parking behind automated gate</li> <li>Pool table in the garage</li> </ul>                                  |  |
| Security:              | <ul><li>Fully enclosed property</li><li>Alarm, Beams, Connected to armed response</li></ul>                                                                          |  |