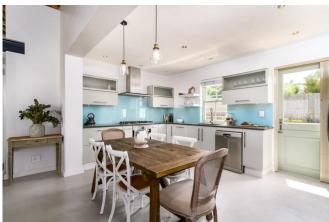

# Living

The double volume ceilings create a light and spacious interior with classic furnishings and brand new appliances. The open plan living area flows from the kitchen to the lounge and through doors leading to the garden. The fully equipped contemporary kitchen is a chef's delight couple with a charming dining space.