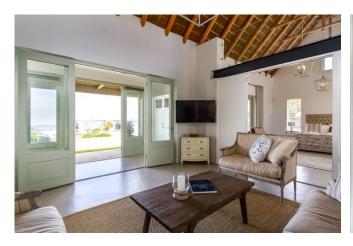

# Living

The double volume ceilings create a light and spacious interior with classic furnishings and brand new appliances. The open plan living area flows from the kitchen to the lounge and through doors leading to the garden. The fully equipped contemporary kitchen is a chef's delight couple with a charming dining space.