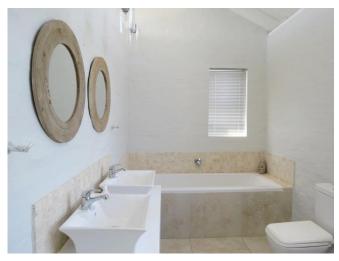

## **Bedrooms & Bathrooms**

| Bedroom 1  | Master bedroom with King size bed, doors to balcony, sea views, en-suite bathroom. Upstairs.                                                                                                                                            |  |  |
|------------|-----------------------------------------------------------------------------------------------------------------------------------------------------------------------------------------------------------------------------------------|--|--|
| Bedroom 2  | Two single beds, doors to balcony, sea views. En-suite bathroom. Upstairs. There is a lovely mezzanine in the roof with a mattress, nice to lie and read a book and gaze out of the window (it is high so please use at your own risk). |  |  |
| Bedroom 3  | Double bed, doors to veranda, sea views. Downstairs.                                                                                                                                                                                    |  |  |
| Bathroom 1 | En-suite to bedroom 1 with bath, shower, double basin, toilet.                                                                                                                                                                          |  |  |
| Bathroom 2 | En-suite to bedroom 2 with shower and toilet.                                                                                                                                                                                           |  |  |
| Bathroom 3 | Family bathroom with shower, basin and toilet.                                                                                                                                                                                          |  |  |