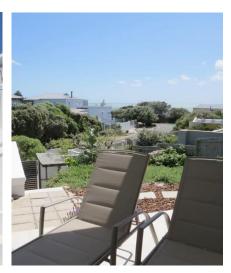

#### Living

The open plan living area flows effortlessly onto the veranda with wonderful views creating an idyllic inside-outside space. Equipped with comfortable sofas and a TV, this a lovely place to relax. The kitchen is spacious and fully equipped with all the essentials.

### Leisure

Enjoy days at home relaxing on the sun loungers on the veranda or upstairs deck. Take a two minute stroll to the beach for an early morning swim or a sunset walk. Walk to the village centre for your morning coffee and croissants or a pizza for dinner. Kommetjie has so much to offer.