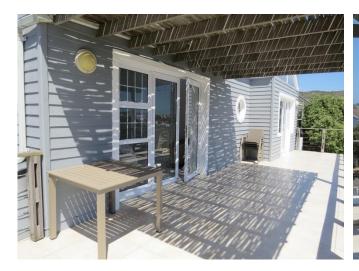

#### Living

The open plan living area flows effortlessly onto the veranda with wonderful views creating an idyllic inside-outside space. Equipped with comfortable sofas and a TV, this a lovely place to relax. The kitchen is spacious and fully equipped with all the essentials.

### Leisure

Enjoy days at home relaxing on the sun loungers on the veranda or upstairs deck. Take a two minute stroll to the beach for an early morning swim or a sunset walk. Walk to the village centre for your morning coffee and croissants or a pizza for dinner. Kommetjie has so much to offer.