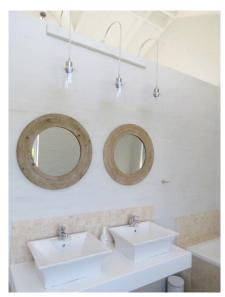

## **Bedrooms & Bathrooms**

| Bedroom 1  | Master bedroom with King size bed, doors to balcony, sea views, en-suite bathroom. Upstairs.                                                                                                                                            |  |  |
|------------|-----------------------------------------------------------------------------------------------------------------------------------------------------------------------------------------------------------------------------------------|--|--|
| Bedroom 2  | Two single beds, doors to balcony, sea views. En-suite bathroom. Upstairs. There is a lovely mezzanine in the roof with a mattress, nice to lie and read a book and gaze out of the window (it is high so please use at your own risk). |  |  |
| Bedroom 3  | Double bed, doors to veranda, sea views. Downstairs.                                                                                                                                                                                    |  |  |
| Bathroom 1 | En-suite to bedroom 1 with bath, shower, double basin, toilet.                                                                                                                                                                          |  |  |
| Bathroom 2 | En-suite to bedroom 2 with shower and toilet.                                                                                                                                                                                           |  |  |
| Bathroom 3 | Family bathroom with shower, basin and toilet.                                                                                                                                                                                          |  |  |