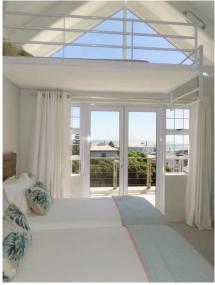

## **Bedrooms & Bathrooms**

| Bedroom 1  | Master bedroom with King size bed, doors to balcony, sea views, en-suite bathroom. Upstairs.                                                                                                                                            |  |  |
|------------|-----------------------------------------------------------------------------------------------------------------------------------------------------------------------------------------------------------------------------------------|--|--|
| Bedroom 2  | Two single beds, doors to balcony, sea views. En-suite bathroom. Upstairs. There is a lovely mezzanine in the roof with a mattress, nice to lie and read a book and gaze out of the window (it is high so please use at your own risk). |  |  |
| Bedroom 3  | Double bed, doors to veranda, sea views. Downstairs.                                                                                                                                                                                    |  |  |
| Bathroom 1 | En-suite to bedroom 1 with bath, shower, double basin, toilet.                                                                                                                                                                          |  |  |
| Bathroom 2 | En-suite to bedroom 2 with shower and toilet.                                                                                                                                                                                           |  |  |
| Bathroom 3 | Family bathroom with shower, basin and toilet.                                                                                                                                                                                          |  |  |