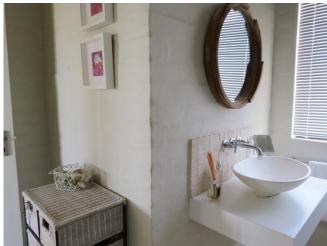

## **Bedrooms & Bathrooms**

| Bedroom 1  | Master bedroom with King size bed, doors to balcony, sea views, en-suite bathroom. Upstairs.                                                                                                                                            |  |  |
|------------|-----------------------------------------------------------------------------------------------------------------------------------------------------------------------------------------------------------------------------------------|--|--|
| Bedroom 2  | Two single beds, doors to balcony, sea views. En-suite bathroom. Upstairs. There is a lovely mezzanine in the roof with a mattress, nice to lie and read a book and gaze out of the window (it is high so please use at your own risk). |  |  |
| Bedroom 3  | Double bed, doors to veranda, sea views. Downstairs.                                                                                                                                                                                    |  |  |
| Bathroom 1 | En-suite to bedroom 1 with bath, shower, double basin, toilet.                                                                                                                                                                          |  |  |
| Bathroom 2 | En-suite to bedroom 2 with shower and toilet.                                                                                                                                                                                           |  |  |
| Bathroom 3 | Family bathroom with shower, basin and toilet.                                                                                                                                                                                          |  |  |