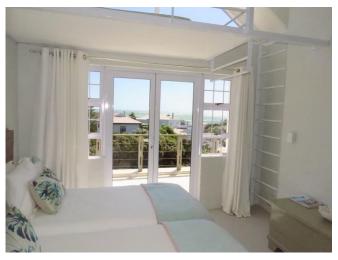

## **Bedrooms & Bathrooms**

| Bedroom 1  | Master bedroom with King size bed, doors to balcony, sea views, en-suite bathroom. Upstairs.                                                                                                                                            |  |  |
|------------|-----------------------------------------------------------------------------------------------------------------------------------------------------------------------------------------------------------------------------------------|--|--|
| Bedroom 2  | Two single beds, doors to balcony, sea views. En-suite bathroom. Upstairs. There is a lovely mezzanine in the roof with a mattress, nice to lie and read a book and gaze out of the window (it is high so please use at your own risk). |  |  |
| Bedroom 3  | Double bed, doors to veranda, sea views. Downstairs.                                                                                                                                                                                    |  |  |
| Bathroom 1 | En-suite to bedroom 1 with bath, shower, double basin, toilet.                                                                                                                                                                          |  |  |
| Bathroom 2 | En-suite to bedroom 2 with shower and toilet.                                                                                                                                                                                           |  |  |
| Bathroom 3 | Family bathroom with shower, basin and toilet.                                                                                                                                                                                          |  |  |