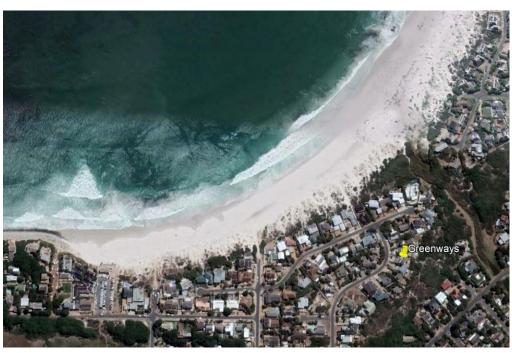

# **Greenways – Kommetjie, Cape Town**

| Sleeps    | 6 | Pool  | No Pool |
|-----------|---|-------|---------|
| Bedrooms  | 3 | Views | Sea     |
| Bathrooms | 3 | Beach | ± 50m   |

### **Summary**

A charming three bedroom home with splendid sea views and a relaxed yet stylish atmosphere. Only two minutes' walk from the white sands of Kommetjie's famous Longbeach, and a little further to the local shops and restaurants, Greenways is perfectly situated for an ideal seaside holiday.

**GPS Co-ordinates** 34° 8'13.73"S 18°20'1.43"E