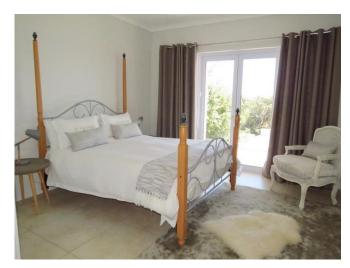

## **Bedrooms & Bathrooms**

| Bedroom 1  | Master bedroom with King size bed, doors to balcony, sea views, en-suite bathroom. Upstairs.                                                                                                                                            |  |  |
|------------|-----------------------------------------------------------------------------------------------------------------------------------------------------------------------------------------------------------------------------------------|--|--|
| Bedroom 2  | Two single beds, doors to balcony, sea views. En-suite bathroom. Upstairs. There is a lovely mezzanine in the roof with a mattress, nice to lie and read a book and gaze out of the window (it is high so please use at your own risk). |  |  |
| Bedroom 3  | Double bed, doors to veranda, sea views. Downstairs.                                                                                                                                                                                    |  |  |
| Bathroom 1 | En-suite to bedroom 1 with bath, shower, double basin, toilet.                                                                                                                                                                          |  |  |
| Bathroom 2 | En-suite to bedroom 2 with shower and toilet.                                                                                                                                                                                           |  |  |
| Bathroom 3 | Family bathroom with shower, basin and toilet.                                                                                                                                                                                          |  |  |