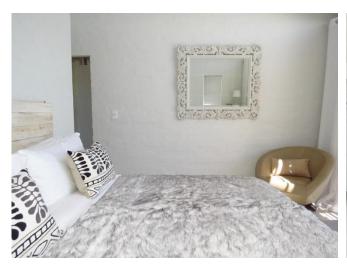

## **Bedrooms & Bathrooms**

| Bedroom 1  | Master bedroom with King size bed, doors to balcony, sea views, en-suite bathroom. Upstairs.                                                                                                                                            |  |  |
|------------|-----------------------------------------------------------------------------------------------------------------------------------------------------------------------------------------------------------------------------------------|--|--|
| Bedroom 2  | Two single beds, doors to balcony, sea views. En-suite bathroom. Upstairs. There is a lovely mezzanine in the roof with a mattress, nice to lie and read a book and gaze out of the window (it is high so please use at your own risk). |  |  |
| Bedroom 3  | Double bed, doors to veranda, sea views. Downstairs.                                                                                                                                                                                    |  |  |
| Bathroom 1 | En-suite to bedroom 1 with bath, shower, double basin, toilet.                                                                                                                                                                          |  |  |
| Bathroom 2 | En-suite to bedroom 2 with shower and toilet.                                                                                                                                                                                           |  |  |
| Bathroom 3 | Family bathroom with shower, basin and toilet.                                                                                                                                                                                          |  |  |