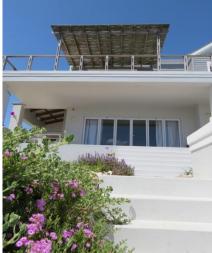

# **Greenways – Kommetjie, Cape Town**

| Sleeps    | 6 | Pool  | No Pool |
|-----------|---|-------|---------|
| Bedrooms  | 3 | Views | Sea     |
| Bathrooms | 3 | Beach | ± 50m   |

### **Summary**

A charming three bedroom home with splendid sea views and a relaxed yet stylish atmosphere. Only two minutes' walk from the white sands of Kommetjie's famous Longbeach, and a little further to the local shops and restaurants, Greenways is perfectly situated for an ideal seaside holiday.

#### Living

The open plan living area flows effortlessly onto the veranda with wonderful views creating an idyllic inside-outside space. Equipped with comfortable sofas and a TV, this a lovely place to relax. The kitchen is spacious and fully equipped with all the essentials.