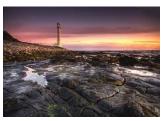

A large attraction in Kommetjie is the tallest cast-iron lighthouse on the South African coast. Slangkop Lighthouse is the most powerful in Southern Africa and stands approximately 30m tall and is made entirely from steel. Slangkop Lighthouse has been operational since March 1919 and has a rotating electric light that gives four flashes of light every 30 seconds.