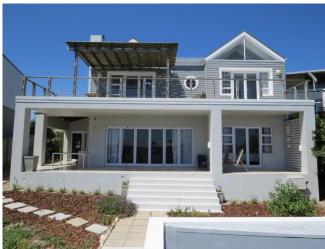

#### Living

The open plan living area flows effortlessly onto the veranda with wonderful views creating an idyllic inside-outside space. Equipped with comfortable sofas and a TV, this a lovely place to relax. The kitchen is spacious and fully equipped with all the essentials.

### Leisure

Enjoy days at home relaxing on the sun loungers on the veranda or upstairs deck. Take a two minute stroll to the beach for an early morning swim or a sunset walk. Walk to the village centre for your morning coffee and croissants or a pizza for dinner. Kommetjie has so much to offer.