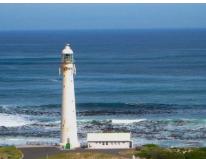

A large attraction in Kommetjie is the tallest cast-iron lighthouse on the South African coast. Slangkop Lighthouse is the most powerful in Southern Africa and stands approximately 30m tall and is made entirely from steel. Slangkop Lighthouse has been operational since March 1919 and has a rotating electric light that gives four flashes of light every 30 seconds.