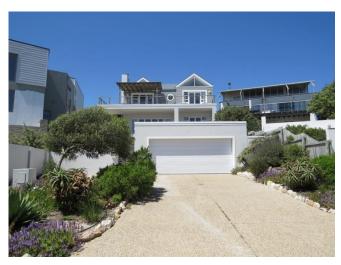

# **Greenways – Kommetjie, Cape Town**

| Sleeps    | 6 | Pool  | No Pool |
|-----------|---|-------|---------|
| Bedrooms  | 3 | Views | Sea     |
| Bathrooms | 3 | Beach | ± 50m   |

### **Summary**

A charming three bedroom home with splendid sea views and a relaxed yet stylish atmosphere. Only two minutes' walk from the white sands of Kommetjie's famous Longbeach, and a little further to the local shops and restaurants, Greenways is perfectly situated for an ideal seaside holiday.