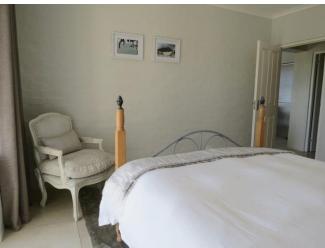

## **Bedrooms & Bathrooms**

| Bedroom 1  | Master bedroom with King size bed, doors to balcony, sea views, en-suite bathroom. Upstairs.                                                                                                                                            |  |  |
|------------|-----------------------------------------------------------------------------------------------------------------------------------------------------------------------------------------------------------------------------------------|--|--|
| Bedroom 2  | Two single beds, doors to balcony, sea views. En-suite bathroom. Upstairs. There is a lovely mezzanine in the roof with a mattress, nice to lie and read a book and gaze out of the window (it is high so please use at your own risk). |  |  |
| Bedroom 3  | Double bed, doors to veranda, sea views. Downstairs.                                                                                                                                                                                    |  |  |
| Bathroom 1 | En-suite to bedroom 1 with bath, shower, double basin, toilet.                                                                                                                                                                          |  |  |
| Bathroom 2 | En-suite to bedroom 2 with shower and toilet.                                                                                                                                                                                           |  |  |
| Bathroom 3 | Family bathroom with shower, basin and toilet.                                                                                                                                                                                          |  |  |