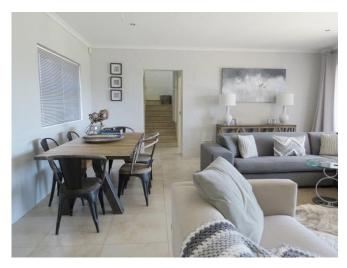

#### Living

The open plan living area flows effortlessly onto the veranda with wonderful views creating an idyllic inside-outside space. Equipped with comfortable sofas and a TV, this a lovely place to relax. The kitchen is spacious and fully equipped with all the essentials.