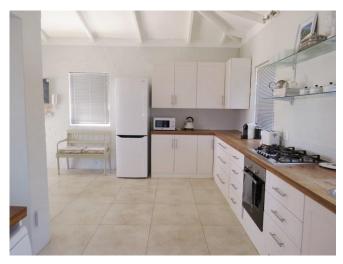

#### Living

The open plan living area flows effortlessly onto the veranda with wonderful views creating an idyllic inside-outside space. Equipped with comfortable sofas and a TV, this a lovely place to relax. The kitchen is spacious and fully equipped with all the essentials.