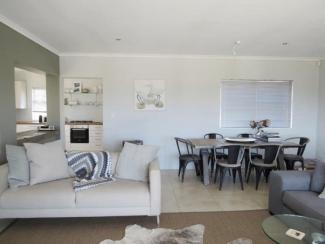

#### Living

The open plan living area flows effortlessly onto the veranda with wonderful views creating an idyllic inside-outside space. Equipped with comfortable sofas and a TV, this a lovely place to relax. The kitchen is spacious and fully equipped with all the essentials.