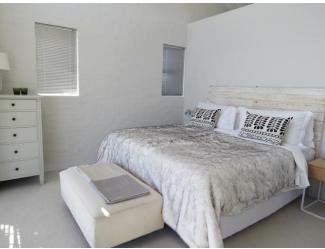

## **Bedrooms & Bathrooms**

| Bedroom 1  | Master bedroom with King size bed, doors to balcony, sea views, en-suite bathroom. Upstairs.                                                                                                                                            |  |  |
|------------|-----------------------------------------------------------------------------------------------------------------------------------------------------------------------------------------------------------------------------------------|--|--|
| Bedroom 2  | Two single beds, doors to balcony, sea views. En-suite bathroom. Upstairs. There is a lovely mezzanine in the roof with a mattress, nice to lie and read a book and gaze out of the window (it is high so please use at your own risk). |  |  |
| Bedroom 3  | Double bed, doors to veranda, sea views. Downstairs.                                                                                                                                                                                    |  |  |
| Bathroom 1 | En-suite to bedroom 1 with bath, shower, double basin, toilet.                                                                                                                                                                          |  |  |
| Bathroom 2 | En-suite to bedroom 2 with shower and toilet.                                                                                                                                                                                           |  |  |
| Bathroom 3 | Family bathroom with shower, basin and toilet.                                                                                                                                                                                          |  |  |