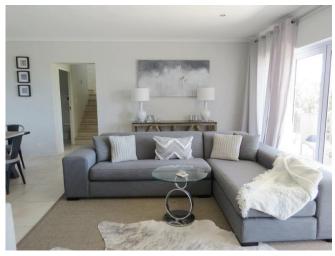

#### Living

The open plan living area flows effortlessly onto the veranda with wonderful views creating an idyllic inside-outside space. Equipped with comfortable sofas and a TV, this a lovely place to relax. The kitchen is spacious and fully equipped with all the essentials.