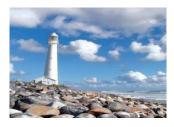

A large attraction in Kommetjie is the tallest cast-iron lighthouse on the South African coast. Slangkop Lighthouse is the most powerful in Southern Africa and stands approximately 30m tall and is made entirely from steel. Slangkop Lighthouse has been operational since March 1919 and has a rotating electric light that gives four flashes of light every 30 seconds.