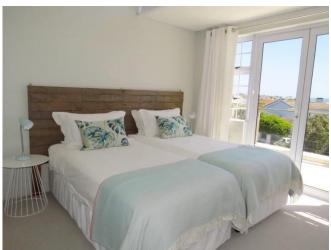

## **Bedrooms & Bathrooms**

| Bedroom 1  | Master bedroom with King size bed, doors to balcony, sea views, en-suite bathroom. Upstairs.                                                                                                                                            |  |  |
|------------|-----------------------------------------------------------------------------------------------------------------------------------------------------------------------------------------------------------------------------------------|--|--|
| Bedroom 2  | Two single beds, doors to balcony, sea views. En-suite bathroom. Upstairs. There is a lovely mezzanine in the roof with a mattress, nice to lie and read a book and gaze out of the window (it is high so please use at your own risk). |  |  |
| Bedroom 3  | Double bed, doors to veranda, sea views. Downstairs.                                                                                                                                                                                    |  |  |
| Bathroom 1 | En-suite to bedroom 1 with bath, shower, double basin, toilet.                                                                                                                                                                          |  |  |
| Bathroom 2 | En-suite to bedroom 2 with shower and toilet.                                                                                                                                                                                           |  |  |
| Bathroom 3 | Family bathroom with shower, basin and toilet.                                                                                                                                                                                          |  |  |