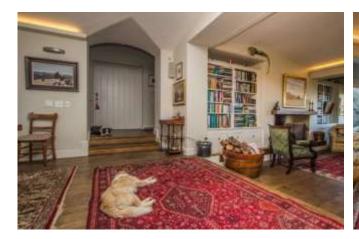

#### Living

The breathtaking view as you enter through the front door will leave a lasting impression and sets the scene what is to come. The elegant décor with refreshing modern touches creates a homely atmosphere in this luxury space. Open plan living areas flow effortlessly to the outdoors. The large wood burning fireplace is a central feature of the main lounge. With doors opening up on all sides to the undercover patio, a magnificent indoor-outdoor living space can be created. The kitchen is fully equipped with modern appliances and a delight for any chef.