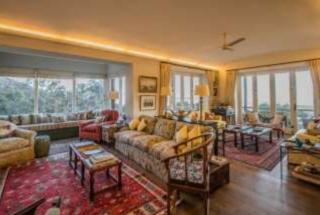

#### Living

The breathtaking view as you enter through the front door will leave a lasting impression and sets the scene what is to come. The elegant décor with refreshing modern touches creates a homely atmosphere in this luxury space. Open plan living areas flow effortlessly to the outdoors. The large wood burning fireplace is a central feature of the main lounge. With doors opening up on all sides to the undercover patio, a magnificent indoor-outdoor living space can be created. The kitchen is fully equipped with modern appliances and a delight for any chef.