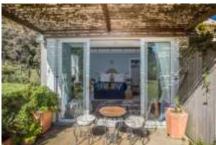

#### Living

The breathtaking view as you enter through the front door will leave a lasting impression and sets the scene what is to come. The elegant décor with refreshing modern touches creates a homely atmosphere in this luxury space. Open plan living areas flow effortlessly to the outdoors. The large wood burning fireplace is a central feature of the main lounge. With doors opening up on all sides to the undercover patio, a magnificent indoor-outdoor living space can be created. The kitchen is fully equipped with modern appliances and a delight for any chef.