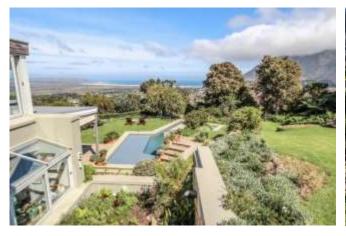

#### Summary

Perched on the mountainside, Maesteg is situated on 21 hectares of pristine fynbos, the highest homestead in Noordhoek, with spectacular 360 degree views of the sea and mountains. Extending to the Silvermine Nature Reserve and bordering Cape Point Vineyards this unique home offers ultimate privacy and tranquility.

#### Leisure

Relax beside the pool or enjoy sundowners whilst sipping on a glass of the Cape's finest wine. For a bird's eye view of Long Beach, Chapmans Peak and beyond, walk up the mountain trail; or simply take a gentle stroll in the magnificent gardens and relax in one of the many seating areas. Enjoy the tranquility of the natural stream which runs through the property with many little pools and nooks to explore. The garden is a children's paradise and a pure delight for any nature lover.