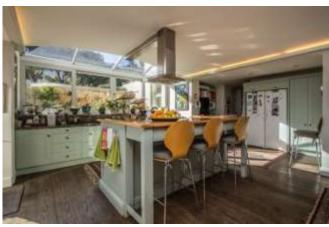

#### Living

The breathtaking view as you enter through the front door will leave a lasting impression and sets the scene what is to come. The elegant décor with refreshing modern touches creates a homely atmosphere in this luxury space. Open plan living areas flow effortlessly to the outdoors. The large wood burning fireplace is a central feature of the main lounge. With doors opening up on all sides to the undercover patio, a magnificent indoor-outdoor living space can be created. The kitchen is fully equipped with modern appliances and a delight for any chef.