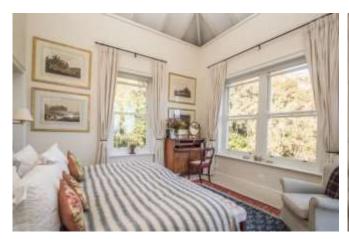

#### **Bedrooms & Bathrooms**

| Kind size bed, dressing room, en-suite bathroom, sea views, doors to patio, leads to study area and TV lounge/reading room |  |  |
|----------------------------------------------------------------------------------------------------------------------------|--|--|
| King size bed, en-suite bathroom, doors leading to garden                                                                  |  |  |
| King size bed, en-suite bathroom, doors leading to garden                                                                  |  |  |
| King size/Twin beds, en-suite bathroom, garden and sea views, door leading to deck with table and chairs                   |  |  |
| Twin beds, en-suite bathroom, doors leading to garden. Lower garden level.                                                 |  |  |
| En-suite to bedroom 1 with bath, shower, double vanity, toilet, heated towel rail                                          |  |  |
| En-suite to bedroom 2 with bath, shower, basin, toilet, heated towel rail                                                  |  |  |
| En-suite to bedroom 3 with bath, shower, basin, toilet, heated towel rail                                                  |  |  |
| En-suite to bedroom 4 with bath, shower, basin, toilet                                                                     |  |  |
| En-suite to bedroom 5 with bath, shower, basin, toilet                                                                     |  |  |
| Guest loo and hand basin                                                                                                   |  |  |
|                                                                                                                            |  |  |