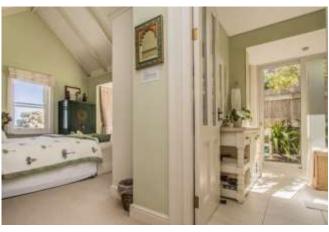

#### **Bedrooms & Bathrooms**

| Kind size bed, dressing room, en-suite bathroom, sea views, doors to patio, leads to study area and TV lounge/reading room |  |  |
|----------------------------------------------------------------------------------------------------------------------------|--|--|
| King size bed, en-suite bathroom, doors leading to garden                                                                  |  |  |
| King size bed, en-suite bathroom, doors leading to garden                                                                  |  |  |
| King size/Twin beds, en-suite bathroom, garden and sea views, door leading to deck with table and chairs                   |  |  |
| Twin beds, en-suite bathroom, doors leading to garden. Lower garden level.                                                 |  |  |
| En-suite to bedroom 1 with bath, shower, double vanity, toilet, heated towel rail                                          |  |  |
| En-suite to bedroom 2 with bath, shower, basin, toilet, heated towel rail                                                  |  |  |
| En-suite to bedroom 3 with bath, shower, basin, toilet, heated towel rail                                                  |  |  |
| En-suite to bedroom 4 with bath, shower, basin, toilet                                                                     |  |  |
| En-suite to bedroom 5 with bath, shower, basin, toilet                                                                     |  |  |
| Guest loo and hand basin                                                                                                   |  |  |
|                                                                                                                            |  |  |