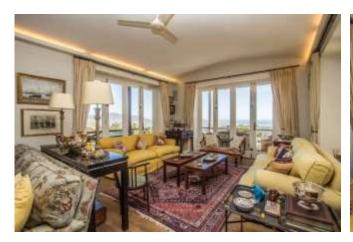

#### Living

The breathtaking view as you enter through the front door will leave a lasting impression and sets the scene what is to come. The elegant décor with refreshing modern touches creates a homely atmosphere in this luxury space. Open plan living areas flow effortlessly to the outdoors. The large wood burning fireplace is a central feature of the main lounge. With doors opening up on all sides to the undercover patio, a magnificent indoor-outdoor living space can be created. The kitchen is fully equipped with modern appliances and a delight for any chef.