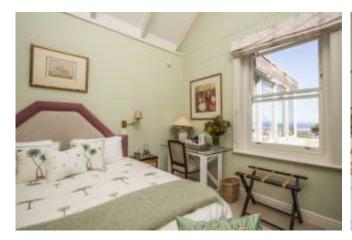

#### **Bedrooms & Bathrooms**

| Kind size bed, dressing room, en-suite bathroom, sea views, doors to patio, leads to study area and TV lounge/reading room |  |  |
|----------------------------------------------------------------------------------------------------------------------------|--|--|
| King size bed, en-suite bathroom, doors leading to garden                                                                  |  |  |
| King size bed, en-suite bathroom, doors leading to garden                                                                  |  |  |
| King size/Twin beds, en-suite bathroom, garden and sea views, door leading to deck with table and chairs                   |  |  |
| Twin beds, en-suite bathroom, doors leading to garden. Lower garden level.                                                 |  |  |
| En-suite to bedroom 1 with bath, shower, double vanity, toilet, heated towel rail                                          |  |  |
| En-suite to bedroom 2 with bath, shower, basin, toilet, heated towel rail                                                  |  |  |
| En-suite to bedroom 3 with bath, shower, basin, toilet, heated towel rail                                                  |  |  |
| En-suite to bedroom 4 with bath, shower, basin, toilet                                                                     |  |  |
| En-suite to bedroom 5 with bath, shower, basin, toilet                                                                     |  |  |
| Guest loo and hand basin                                                                                                   |  |  |
|                                                                                                                            |  |  |