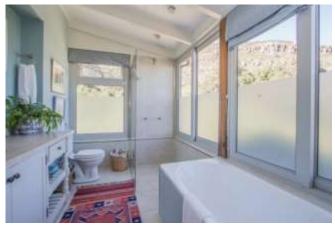

#### **Bedrooms & Bathrooms**

| Kind size bed, dressing room, en-suite bathroom, sea views, doors to patio, leads to study area and TV lounge/reading room |  |  |
|----------------------------------------------------------------------------------------------------------------------------|--|--|
| King size bed, en-suite bathroom, doors leading to garden                                                                  |  |  |
| King size bed, en-suite bathroom, doors leading to garden                                                                  |  |  |
| King size/Twin beds, en-suite bathroom, garden and sea views, door leading to deck with table and chairs                   |  |  |
| Twin beds, en-suite bathroom, doors leading to garden. Lower garden level.                                                 |  |  |
| En-suite to bedroom 1 with bath, shower, double vanity, toilet, heated towel rail                                          |  |  |
| En-suite to bedroom 2 with bath, shower, basin, toilet, heated towel rail                                                  |  |  |
| En-suite to bedroom 3 with bath, shower, basin, toilet, heated towel rail                                                  |  |  |
| En-suite to bedroom 4 with bath, shower, basin, toilet                                                                     |  |  |
| En-suite to bedroom 5 with bath, shower, basin, toilet                                                                     |  |  |
| Guest loo and hand basin                                                                                                   |  |  |
|                                                                                                                            |  |  |