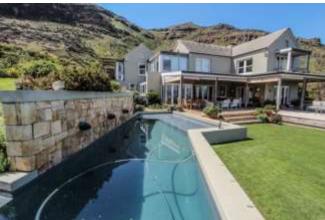

#### Summary

Perched on the mountainside, Maesteg is situated on 21 hectares of pristine fynbos, the highest homestead in Noordhoek, with spectacular 360 degree views of the sea and mountains. Extending to the Silvermine Nature Reserve and bordering Cape Point Vineyards this unique home offers ultimate privacy and tranquility.

#### Leisure

Relax beside the pool or enjoy sundowners whilst sipping on a glass of the Cape's finest wine. For a bird's eye view of Long Beach, Chapmans Peak and beyond, walk up the mountain trail; or simply take a gentle stroll in the magnificent gardens and relax in one of the many seating areas. Enjoy the tranquility of the natural stream which runs through the property with many little pools and nooks to explore. The garden is a children's paradise and a pure delight for any nature lover.