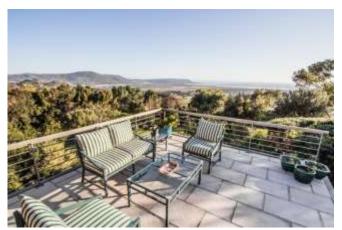

#### Summary

Perched on the mountainside, Maesteg is situated on 21 hectares of pristine fynbos, the highest homestead in Noordhoek, with spectacular 360 degree views of the sea and mountains. Extending to the Silvermine Nature Reserve and bordering Cape Point Vineyards this unique home offers ultimate privacy and tranquility.

#### Leisure

Relax beside the pool or enjoy sundowners whilst sipping on a glass of the Cape's finest wine. For a bird's eye view of Long Beach, Chapmans Peak and beyond, walk up the mountain trail; or simply take a gentle stroll in the magnificent gardens and relax in one of the many seating areas. Enjoy the tranquility of the natural stream which runs through the property with many little pools and nooks to explore. The garden is a children's paradise and a pure delight for any nature lover.