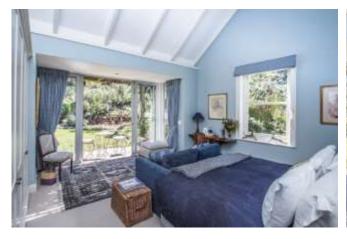

#### **Bedrooms & Bathrooms**

| Kind size bed, dressing room, en-suite bathroom, sea views, doors to patio, leads to study area and TV lounge/reading room |  |  |
|----------------------------------------------------------------------------------------------------------------------------|--|--|
| King size bed, en-suite bathroom, doors leading to garden                                                                  |  |  |
| King size bed, en-suite bathroom, doors leading to garden                                                                  |  |  |
| King size/Twin beds, en-suite bathroom, garden and sea views, door leading to deck with table and chairs                   |  |  |
| Twin beds, en-suite bathroom, doors leading to garden. Lower garden level.                                                 |  |  |
| En-suite to bedroom 1 with bath, shower, double vanity, toilet, heated towel rail                                          |  |  |
| En-suite to bedroom 2 with bath, shower, basin, toilet, heated towel rail                                                  |  |  |
| En-suite to bedroom 3 with bath, shower, basin, toilet, heated towel rail                                                  |  |  |
| En-suite to bedroom 4 with bath, shower, basin, toilet                                                                     |  |  |
| En-suite to bedroom 5 with bath, shower, basin, toilet                                                                     |  |  |
| Guest loo and hand basin                                                                                                   |  |  |
|                                                                                                                            |  |  |