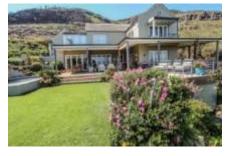

#### Living

The breathtaking view as you enter through the front door will leave a lasting impression and sets the scene what is to come. The elegant décor with refreshing modern touches creates a homely atmosphere in this luxury space. Open plan living areas flow effortlessly to the outdoors. The large wood burning fireplace is a central feature of the main lounge. With doors opening up on all sides to the undercover patio, a magnificent indoor-outdoor living space can be created. The kitchen is fully equipped with modern appliances and a delight for any chef.

#### Leisure

Relax beside the pool or enjoy sundowners whilst sipping on a glass of the Cape's finest wine. For a bird's eye view of Long Beach, Chapmans Peak and beyond, walk up the mountain trail; or simply take a gentle stroll in the magnificent gardens and relax in one of the many seating areas. Enjoy the tranquility of the natural stream which runs through the property with many little pools and nooks to explore. The garden is a children's paradise and a pure delight for any nature lover.