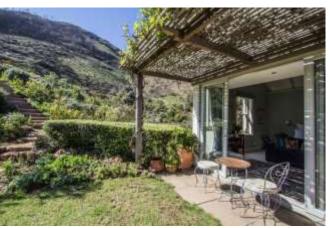

#### Living

The breathtaking view as you enter through the front door will leave a lasting impression and sets the scene what is to come. The elegant décor with refreshing modern touches creates a homely atmosphere in this luxury space. Open plan living areas flow effortlessly to the outdoors. The large wood burning fireplace is a central feature of the main lounge. With doors opening up on all sides to the undercover patio, a magnificent indoor-outdoor living space can be created. The kitchen is fully equipped with modern appliances and a delight for any chef.

#### Leisure

Relax beside the pool or enjoy sundowners whilst sipping on a glass of the Cape's finest wine. For a bird's eye view of Long Beach, Chapmans Peak and beyond, walk up the mountain trail; or simply take a gentle stroll in the magnificent gardens and relax in one of the many seating areas. Enjoy the tranquility of the natural stream which runs through the property with many little pools and nooks to explore. The garden is a children's paradise and a pure delight for any nature lover.