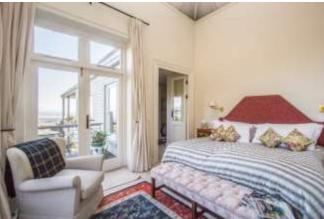

#### **Bedrooms & Bathrooms**

| Kind size bed, dressing room, en-suite bathroom, sea views, doors to patio, leads to study area and TV lounge/reading room |  |  |
|----------------------------------------------------------------------------------------------------------------------------|--|--|
| King size bed, en-suite bathroom, doors leading to garden                                                                  |  |  |
| King size bed, en-suite bathroom, doors leading to garden                                                                  |  |  |
| King size/Twin beds, en-suite bathroom, garden and sea views, door leading to deck with table and chairs                   |  |  |
| Twin beds, en-suite bathroom, doors leading to garden. Lower garden level.                                                 |  |  |
| En-suite to bedroom 1 with bath, shower, double vanity, toilet, heated towel rail                                          |  |  |
| En-suite to bedroom 2 with bath, shower, basin, toilet, heated towel rail                                                  |  |  |
| En-suite to bedroom 3 with bath, shower, basin, toilet, heated towel rail                                                  |  |  |
| En-suite to bedroom 4 with bath, shower, basin, toilet                                                                     |  |  |
| En-suite to bedroom 5 with bath, shower, basin, toilet                                                                     |  |  |
| Guest loo and hand basin                                                                                                   |  |  |
|                                                                                                                            |  |  |