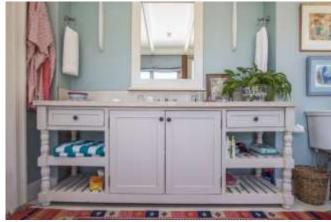

#### **Bedrooms & Bathrooms**

| Kind size bed, dressing room, en-suite bathroom, sea views, doors to patio, leads to study area and TV lounge/reading room |  |  |
|----------------------------------------------------------------------------------------------------------------------------|--|--|
| King size bed, en-suite bathroom, doors leading to garden                                                                  |  |  |
| King size bed, en-suite bathroom, doors leading to garden                                                                  |  |  |
| King size/Twin beds, en-suite bathroom, garden and sea views, door leading to deck with table and chairs                   |  |  |
| Twin beds, en-suite bathroom, doors leading to garden. Lower garden level.                                                 |  |  |
| En-suite to bedroom 1 with bath, shower, double vanity, toilet, heated towel rail                                          |  |  |
| En-suite to bedroom 2 with bath, shower, basin, toilet, heated towel rail                                                  |  |  |
| En-suite to bedroom 3 with bath, shower, basin, toilet, heated towel rail                                                  |  |  |
| En-suite to bedroom 4 with bath, shower, basin, toilet                                                                     |  |  |
| En-suite to bedroom 5 with bath, shower, basin, toilet                                                                     |  |  |
| Guest loo and hand basin                                                                                                   |  |  |
|                                                                                                                            |  |  |