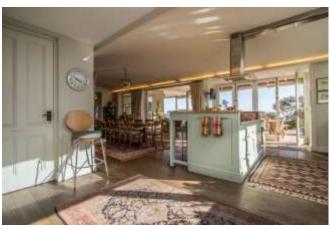

#### Living

The breathtaking view as you enter through the front door will leave a lasting impression and sets the scene what is to come. The elegant décor with refreshing modern touches creates a homely atmosphere in this luxury space. Open plan living areas flow effortlessly to the outdoors. The large wood burning fireplace is a central feature of the main lounge. With doors opening up on all sides to the undercover patio, a magnificent indoor-outdoor living space can be created. The kitchen is fully equipped with modern appliances and a delight for any chef.