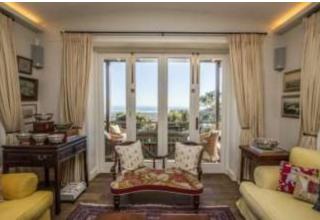

#### Living

The breathtaking view as you enter through the front door will leave a lasting impression and sets the scene what is to come. The elegant décor with refreshing modern touches creates a homely atmosphere in this luxury space. Open plan living areas flow effortlessly to the outdoors. The large wood burning fireplace is a central feature of the main lounge. With doors opening up on all sides to the undercover patio, a magnificent indoor-outdoor living space can be created. The kitchen is fully equipped with modern appliances and a delight for any chef.