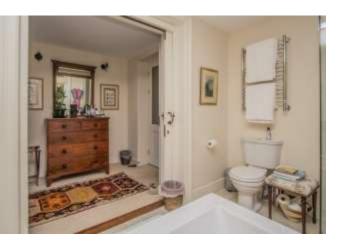

#### **Bedrooms & Bathrooms**

| Kind size bed, dressing room, en-suite bathroom, sea views, doors to patio, leads to study area and TV lounge/reading room |  |  |
|----------------------------------------------------------------------------------------------------------------------------|--|--|
| King size bed, en-suite bathroom, doors leading to garden                                                                  |  |  |
| King size bed, en-suite bathroom, doors leading to garden                                                                  |  |  |
| King size/Twin beds, en-suite bathroom, garden and sea views, door leading to deck with table and chairs                   |  |  |
| Twin beds, en-suite bathroom, doors leading to garden. Lower garden level.                                                 |  |  |
| En-suite to bedroom 1 with bath, shower, double vanity, toilet, heated towel rail                                          |  |  |
| En-suite to bedroom 2 with bath, shower, basin, toilet, heated towel rail                                                  |  |  |
| En-suite to bedroom 3 with bath, shower, basin, toilet, heated towel rail                                                  |  |  |
| En-suite to bedroom 4 with bath, shower, basin, toilet                                                                     |  |  |
| En-suite to bedroom 5 with bath, shower, basin, toilet                                                                     |  |  |
| Guest loo and hand basin                                                                                                   |  |  |
|                                                                                                                            |  |  |