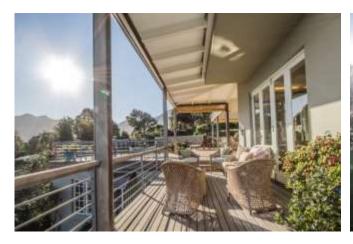

#### Living

The breathtaking view as you enter through the front door will leave a lasting impression and sets the scene what is to come. The elegant décor with refreshing modern touches creates a homely atmosphere in this luxury space. Open plan living areas flow effortlessly to the outdoors. The large wood burning fireplace is a central feature of the main lounge. With doors opening up on all sides to the undercover patio, a magnificent indoor-outdoor living space can be created. The kitchen is fully equipped with modern appliances and a delight for any chef.

#### Leisure

Relax beside the pool or enjoy sundowners whilst sipping on a glass of the Cape's finest wine. For a bird's eye view of Long Beach, Chapmans Peak and beyond, walk up the mountain trail; or simply take a gentle stroll in the magnificent gardens and relax in one of the many seating areas. Enjoy the tranquility of the natural stream which runs through the property with many little pools and nooks to explore. The garden is a children's paradise and a pure delight for any nature lover.