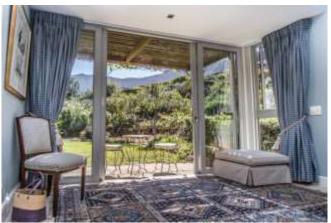

#### Living

The breathtaking view as you enter through the front door will leave a lasting impression and sets the scene what is to come. The elegant décor with refreshing modern touches creates a homely atmosphere in this luxury space. Open plan living areas flow effortlessly to the outdoors. The large wood burning fireplace is a central feature of the main lounge. With doors opening up on all sides to the undercover patio, a magnificent indoor-outdoor living space can be created. The kitchen is fully equipped with modern appliances and a delight for any chef.