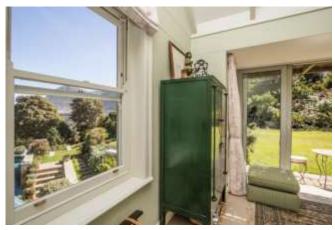

#### **Bedrooms & Bathrooms**

| Kind size bed, dressing room, en-suite bathroom, sea views, doors to patio, leads to study area and TV lounge/reading room |  |  |
|----------------------------------------------------------------------------------------------------------------------------|--|--|
| King size bed, en-suite bathroom, doors leading to garden                                                                  |  |  |
| King size bed, en-suite bathroom, doors leading to garden                                                                  |  |  |
| King size/Twin beds, en-suite bathroom, garden and sea views, door leading to deck with table and chairs                   |  |  |
| Twin beds, en-suite bathroom, doors leading to garden. Lower garden level.                                                 |  |  |
| En-suite to bedroom 1 with bath, shower, double vanity, toilet, heated towel rail                                          |  |  |
| En-suite to bedroom 2 with bath, shower, basin, toilet, heated towel rail                                                  |  |  |
| En-suite to bedroom 3 with bath, shower, basin, toilet, heated towel rail                                                  |  |  |
| En-suite to bedroom 4 with bath, shower, basin, toilet                                                                     |  |  |
| En-suite to bedroom 5 with bath, shower, basin, toilet                                                                     |  |  |
| Guest loo and hand basin                                                                                                   |  |  |
|                                                                                                                            |  |  |