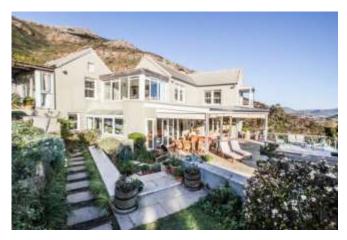

#### Maesteg - Willowfield, Noordhoek, Cape Town

| Sleeps    | 10 | Pool  | Private pool     |
|-----------|----|-------|------------------|
| Bedrooms  | 5  | Views | Sea and Mountain |
| Bathrooms | 5  | Beach | ± 4km            |

#### Summary

Perched on the mountainside, Maesteg is situated on 21 hectares of pristine fynbos, the highest homestead in Noordhoek, with spectacular 360 degree views of the sea and mountains. Extending to the Silvermine Nature Reserve and bordering Cape Point Vineyards this unique home offers ultimate privacy and tranquility.