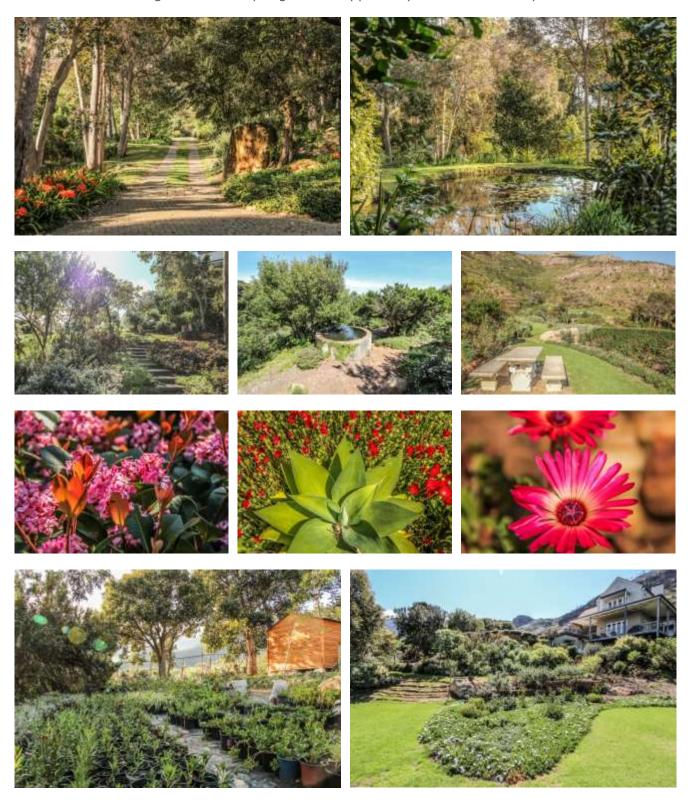

#### Gardens

A series of discovery pathways throughout the garden link its entry point to the upper reaches and the source of Maesteg's abundant spring which supplies crystal clear naturally filtered water.

#### Leisure

Relax beside the pool or enjoy sundowners whilst sipping on a glass of the Cape's finest wine. For a bird's eye view of Long Beach, Chapmans Peak and beyond, walk up the mountain trail; or simply take a gentle stroll in the magnificent gardens and relax in one of the many seating areas. Enjoy the tranquility of the natural stream which runs through the property with many little pools and nooks to explore. The garden is a children's paradise and a pure delight for any nature lover.