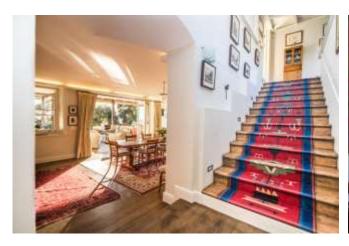

#### Living

The breathtaking view as you enter through the front door will leave a lasting impression and sets the scene what is to come. The elegant décor with refreshing modern touches creates a homely atmosphere in this luxury space. Open plan living areas flow effortlessly to the outdoors. The large wood burning fireplace is a central feature of the main lounge. With doors opening up on all sides to the undercover patio, a magnificent indoor-outdoor living space can be created. The kitchen is fully equipped with modern appliances and a delight for any chef.