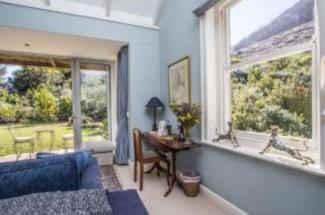

#### **Bedrooms & Bathrooms**

| Kind size bed, dressing room, en-suite bathroom, sea views, doors to patio, leads to study area and TV lounge/reading room |  |  |
|----------------------------------------------------------------------------------------------------------------------------|--|--|
| King size bed, en-suite bathroom, doors leading to garden                                                                  |  |  |
| King size bed, en-suite bathroom, doors leading to garden                                                                  |  |  |
| King size/Twin beds, en-suite bathroom, garden and sea views, door leading to deck with table and chairs                   |  |  |
| Twin beds, en-suite bathroom, doors leading to garden. Lower garden level.                                                 |  |  |
| En-suite to bedroom 1 with bath, shower, double vanity, toilet, heated towel rail                                          |  |  |
| En-suite to bedroom 2 with bath, shower, basin, toilet, heated towel rail                                                  |  |  |
| En-suite to bedroom 3 with bath, shower, basin, toilet, heated towel rail                                                  |  |  |
| En-suite to bedroom 4 with bath, shower, basin, toilet                                                                     |  |  |
| En-suite to bedroom 5 with bath, shower, basin, toilet                                                                     |  |  |
| Guest loo and hand basin                                                                                                   |  |  |
|                                                                                                                            |  |  |