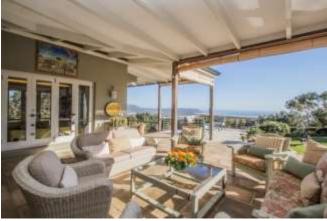

#### Living

The breathtaking view as you enter through the front door will leave a lasting impression and sets the scene what is to come. The elegant décor with refreshing modern touches creates a homely atmosphere in this luxury space. Open plan living areas flow effortlessly to the outdoors. The large wood burning fireplace is a central feature of the main lounge. With doors opening up on all sides to the undercover patio, a magnificent indoor-outdoor living space can be created. The kitchen is fully equipped with modern appliances and a delight for any chef.