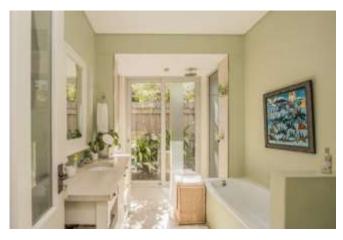

#### **Bedrooms & Bathrooms**

| Kind size bed, dressing room, en-suite bathroom, sea views, doors to patio, leads to study area and TV lounge/reading room |  |  |
|----------------------------------------------------------------------------------------------------------------------------|--|--|
| King size bed, en-suite bathroom, doors leading to garden                                                                  |  |  |
| King size bed, en-suite bathroom, doors leading to garden                                                                  |  |  |
| King size/Twin beds, en-suite bathroom, garden and sea views, door leading to deck with table and chairs                   |  |  |
| Twin beds, en-suite bathroom, doors leading to garden. Lower garden level.                                                 |  |  |
| En-suite to bedroom 1 with bath, shower, double vanity, toilet, heated towel rail                                          |  |  |
| En-suite to bedroom 2 with bath, shower, basin, toilet, heated towel rail                                                  |  |  |
| En-suite to bedroom 3 with bath, shower, basin, toilet, heated towel rail                                                  |  |  |
| En-suite to bedroom 4 with bath, shower, basin, toilet                                                                     |  |  |
| En-suite to bedroom 5 with bath, shower, basin, toilet                                                                     |  |  |
| Guest loo and hand basin                                                                                                   |  |  |
|                                                                                                                            |  |  |