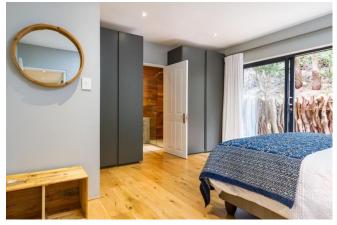

#### **Bedrooms & Bathrooms**

| Bedroom 1  Doors leading to deck with sea views. Upstairs.  Large bedroom with Queen size bed and sea views. En-suite bathroom.  Doors to deck. Downstairs.  Bedroom 3  Children's room with bunk beds, door to deck. En-suite bathroom.  Downstairs.  Bedroom 4  Queen size bed, door to deck. Downstairs.  Queen size bed. Downstairs.  This room has a dedicated lounge and kitchenette.  En-suite to bedroom 1 with large feature oval bath, shower, double vanity.  Separate toilet. |            |                                                                                                                    |  |  |
|-------------------------------------------------------------------------------------------------------------------------------------------------------------------------------------------------------------------------------------------------------------------------------------------------------------------------------------------------------------------------------------------------------------------------------------------------------------------------------------------|------------|--------------------------------------------------------------------------------------------------------------------|--|--|
| Bedroom 2 Doors to deck. Downstairs.  Children's room with bunk beds, door to deck. En-suite bathroom. Downstairs.  Bedroom 4 Queen size bed, door to deck. Downstairs.  Queen size bed. Downstairs. This room has a dedicated lounge and kitchenette.  En-suite to bedroom 1 with large feature oval bath, shower, double vanity. Separate toilet.                                                                                                                                       | Bedroom 1  | Master bedroom with King-size bed and open plan en-suite bathroom. Doors leading to deck with sea views. Upstairs. |  |  |
| Bedroom 4 Queen size bed, door to deck. Downstairs.  Bedroom 5 Queen size bed. Downstairs. This room has a dedicated lounge and kitchenette.  Bathroom 1 En-suite to bedroom 1 with large feature oval bath, shower, double vanity. Separate toilet.                                                                                                                                                                                                                                      | Bedroom 2  |                                                                                                                    |  |  |
| Bedroom 5 Queen size bed. Downstairs. This room has a dedicated lounge and kitchenette. En-suite to bedroom 1 with large feature oval bath, shower, double vanity. Separate toilet.                                                                                                                                                                                                                                                                                                       | Bedroom 3  | ·                                                                                                                  |  |  |
| Bathroom 1  This room has a dedicated lounge and kitchenette.  En-suite to bedroom 1 with large feature oval bath, shower, double vanity.  Separate toilet.                                                                                                                                                                                                                                                                                                                               | Bedroom 4  | Queen size bed, door to deck. Downstairs.                                                                          |  |  |
| Separate toilet.                                                                                                                                                                                                                                                                                                                                                                                                                                                                          | Bedroom 5  |                                                                                                                    |  |  |
| Rathroom 2 En-cuite to hadroom 2 with bath shower basin and toilet                                                                                                                                                                                                                                                                                                                                                                                                                        | Bathroom 1 |                                                                                                                    |  |  |
| Datificon 2 Lif-suite to bedroom 2 with bath, shower, bash, and tollet.                                                                                                                                                                                                                                                                                                                                                                                                                   | Bathroom 2 | En-suite to bedroom 2 with bath, shower, basin, and toilet.                                                        |  |  |
| Bathroom 3 En-suite to bedroom 3 with shower, basin, and toilet.                                                                                                                                                                                                                                                                                                                                                                                                                          | Bathroom 3 | En-suite to bedroom 3 with shower, basin, and toilet.                                                              |  |  |
| Bathroom 4 Services bedrooms 4 and 5 with shower, basin, and toilet.                                                                                                                                                                                                                                                                                                                                                                                                                      | Bathroom 4 | Services bedrooms 4 and 5 with shower, basin, and toilet.                                                          |  |  |
| Other Guest loo with hand basin. Outdoor Hot & Cold shower.                                                                                                                                                                                                                                                                                                                                                                                                                               | Other      | Guest loo with hand basin. Outdoor Hot & Cold shower.                                                              |  |  |