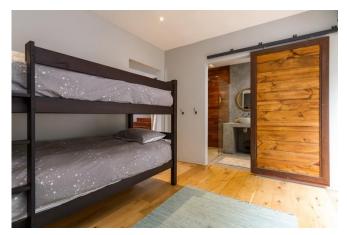

#### **Bedrooms & Bathrooms**

| Bedroom 1  Doors leading to deck with sea views. Upstairs.  Large bedroom with Queen size bed and sea views. En-suite bathroom.  Doors to deck. Downstairs.  Bedroom 3  Children's room with bunk beds, door to deck. En-suite bathroom.  Downstairs.  Bedroom 4  Queen size bed, door to deck. Downstairs.  Queen size bed. Downstairs.  This room has a dedicated lounge and kitchenette.  En-suite to bedroom 1 with large feature oval bath, shower, double vanity.  Separate toilet. |            |                                                                                                                    |  |  |
|-------------------------------------------------------------------------------------------------------------------------------------------------------------------------------------------------------------------------------------------------------------------------------------------------------------------------------------------------------------------------------------------------------------------------------------------------------------------------------------------|------------|--------------------------------------------------------------------------------------------------------------------|--|--|
| Bedroom 2 Doors to deck. Downstairs.  Children's room with bunk beds, door to deck. En-suite bathroom. Downstairs.  Bedroom 4 Queen size bed, door to deck. Downstairs.  Queen size bed. Downstairs. This room has a dedicated lounge and kitchenette.  En-suite to bedroom 1 with large feature oval bath, shower, double vanity. Separate toilet.                                                                                                                                       | Bedroom 1  | Master bedroom with King-size bed and open plan en-suite bathroom. Doors leading to deck with sea views. Upstairs. |  |  |
| Bedroom 4 Queen size bed, door to deck. Downstairs.  Bedroom 5 Queen size bed. Downstairs. This room has a dedicated lounge and kitchenette.  Bathroom 1 En-suite to bedroom 1 with large feature oval bath, shower, double vanity. Separate toilet.                                                                                                                                                                                                                                      | Bedroom 2  |                                                                                                                    |  |  |
| Bedroom 5 Queen size bed. Downstairs. This room has a dedicated lounge and kitchenette. En-suite to bedroom 1 with large feature oval bath, shower, double vanity. Separate toilet.                                                                                                                                                                                                                                                                                                       | Bedroom 3  | ·                                                                                                                  |  |  |
| Bathroom 1  This room has a dedicated lounge and kitchenette.  En-suite to bedroom 1 with large feature oval bath, shower, double vanity.  Separate toilet.                                                                                                                                                                                                                                                                                                                               | Bedroom 4  | Queen size bed, door to deck. Downstairs.                                                                          |  |  |
| Separate toilet.                                                                                                                                                                                                                                                                                                                                                                                                                                                                          | Bedroom 5  |                                                                                                                    |  |  |
| Rathroom 2 En-cuite to hadroom 2 with bath shower basin and toilet                                                                                                                                                                                                                                                                                                                                                                                                                        | Bathroom 1 |                                                                                                                    |  |  |
| Datificon 2 Lif-suite to bedroom 2 with bath, shower, bash, and tollet.                                                                                                                                                                                                                                                                                                                                                                                                                   | Bathroom 2 | En-suite to bedroom 2 with bath, shower, basin, and toilet.                                                        |  |  |
| Bathroom 3 En-suite to bedroom 3 with shower, basin, and toilet.                                                                                                                                                                                                                                                                                                                                                                                                                          | Bathroom 3 | En-suite to bedroom 3 with shower, basin, and toilet.                                                              |  |  |
| Bathroom 4 Services bedrooms 4 and 5 with shower, basin, and toilet.                                                                                                                                                                                                                                                                                                                                                                                                                      | Bathroom 4 | Services bedrooms 4 and 5 with shower, basin, and toilet.                                                          |  |  |
| Other Guest loo with hand basin. Outdoor Hot & Cold shower.                                                                                                                                                                                                                                                                                                                                                                                                                               | Other      | Guest loo with hand basin. Outdoor Hot & Cold shower.                                                              |  |  |