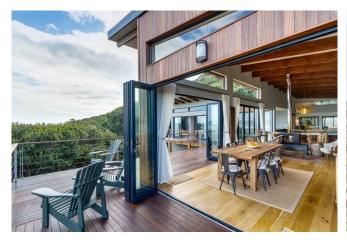

## Living

Expect your breath to be taken away by the spectacular view as you walk up the stairs into the expansive open plan living area with sea views across the vast white sands of Noordhoek Beach. Space, light and simplicity together with tasteful furnishing and finishes bring this magnificent home to life. Choose from the main lounge, reading corner, window couch or pajama lounge for a quiet space to relax and take in the ambiance. The fully equipped kitchen with feature centre island is a chef's delight.

#### Leisure

Enjoy a dip in the private pool after a day at the beach. A private footpath will take you across the dunes and through the Milkwood forest to the beach. Relax on the deck with a glass of the finest Cape wine. Take a short stroll to the beach and enjoy the fresh air and a dip in the turquoise ocean. A walk up the road will take you to a delightful family restaurant. The children's playroom has a TV for a little 'down-time'. The possibilities are boundless.