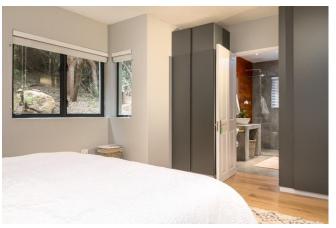

#### **Bedrooms & Bathrooms**

| Bedroom 1  Doors leading to deck with sea views. Upstairs.  Large bedroom with Queen size bed and sea views. En-suite bathroom.  Doors to deck. Downstairs.  Bedroom 3  Children's room with bunk beds, door to deck. En-suite bathroom.  Downstairs.  Bedroom 4  Queen size bed, door to deck. Downstairs.  Queen size bed. Downstairs.  This room has a dedicated lounge and kitchenette.  En-suite to bedroom 1 with large feature oval bath, shower, double vanity.  Separate toilet. |            |                                                                                                                    |  |  |
|-------------------------------------------------------------------------------------------------------------------------------------------------------------------------------------------------------------------------------------------------------------------------------------------------------------------------------------------------------------------------------------------------------------------------------------------------------------------------------------------|------------|--------------------------------------------------------------------------------------------------------------------|--|--|
| Bedroom 2 Doors to deck. Downstairs.  Children's room with bunk beds, door to deck. En-suite bathroom. Downstairs.  Bedroom 4 Queen size bed, door to deck. Downstairs.  Queen size bed. Downstairs. This room has a dedicated lounge and kitchenette.  En-suite to bedroom 1 with large feature oval bath, shower, double vanity. Separate toilet.                                                                                                                                       | Bedroom 1  | Master bedroom with King-size bed and open plan en-suite bathroom. Doors leading to deck with sea views. Upstairs. |  |  |
| Bedroom 4 Queen size bed, door to deck. Downstairs.  Bedroom 5 Queen size bed. Downstairs. This room has a dedicated lounge and kitchenette.  Bathroom 1 En-suite to bedroom 1 with large feature oval bath, shower, double vanity. Separate toilet.                                                                                                                                                                                                                                      | Bedroom 2  |                                                                                                                    |  |  |
| Bedroom 5 Queen size bed. Downstairs. This room has a dedicated lounge and kitchenette. En-suite to bedroom 1 with large feature oval bath, shower, double vanity. Separate toilet.                                                                                                                                                                                                                                                                                                       | Bedroom 3  | ·                                                                                                                  |  |  |
| Bathroom 1  This room has a dedicated lounge and kitchenette.  En-suite to bedroom 1 with large feature oval bath, shower, double vanity.  Separate toilet.                                                                                                                                                                                                                                                                                                                               | Bedroom 4  | Queen size bed, door to deck. Downstairs.                                                                          |  |  |
| Separate toilet.                                                                                                                                                                                                                                                                                                                                                                                                                                                                          | Bedroom 5  |                                                                                                                    |  |  |
| Rathroom 2 En-cuite to hadroom 2 with bath shower basin and toilet                                                                                                                                                                                                                                                                                                                                                                                                                        | Bathroom 1 |                                                                                                                    |  |  |
| Datificon 2 Lif-suite to bedroom 2 with bath, shower, bash, and tollet.                                                                                                                                                                                                                                                                                                                                                                                                                   | Bathroom 2 | En-suite to bedroom 2 with bath, shower, basin, and toilet.                                                        |  |  |
| Bathroom 3 En-suite to bedroom 3 with shower, basin, and toilet.                                                                                                                                                                                                                                                                                                                                                                                                                          | Bathroom 3 | En-suite to bedroom 3 with shower, basin, and toilet.                                                              |  |  |
| Bathroom 4 Services bedrooms 4 and 5 with shower, basin, and toilet.                                                                                                                                                                                                                                                                                                                                                                                                                      | Bathroom 4 | Services bedrooms 4 and 5 with shower, basin, and toilet.                                                          |  |  |
| Other Guest loo with hand basin. Outdoor Hot & Cold shower.                                                                                                                                                                                                                                                                                                                                                                                                                               | Other      | Guest loo with hand basin. Outdoor Hot & Cold shower.                                                              |  |  |