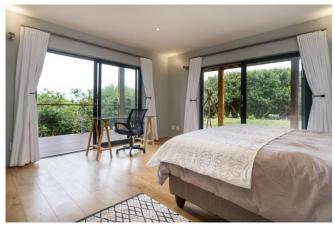

#### **Bedrooms & Bathrooms**

| Bedroom 1  Doors leading to deck with sea views. Upstairs.  Large bedroom with Queen size bed and sea views. En-suite bathroom.  Doors to deck. Downstairs.  Bedroom 3  Children's room with bunk beds, door to deck. En-suite bathroom.  Downstairs.  Bedroom 4  Queen size bed, door to deck. Downstairs.  Queen size bed. Downstairs.  This room has a dedicated lounge and kitchenette.  En-suite to bedroom 1 with large feature oval bath, shower, double vanity.  Separate toilet. |            |                                                                                                                    |  |  |
|-------------------------------------------------------------------------------------------------------------------------------------------------------------------------------------------------------------------------------------------------------------------------------------------------------------------------------------------------------------------------------------------------------------------------------------------------------------------------------------------|------------|--------------------------------------------------------------------------------------------------------------------|--|--|
| Bedroom 2 Doors to deck. Downstairs.  Children's room with bunk beds, door to deck. En-suite bathroom. Downstairs.  Bedroom 4 Queen size bed, door to deck. Downstairs.  Queen size bed. Downstairs. This room has a dedicated lounge and kitchenette.  En-suite to bedroom 1 with large feature oval bath, shower, double vanity. Separate toilet.                                                                                                                                       | Bedroom 1  | Master bedroom with King-size bed and open plan en-suite bathroom. Doors leading to deck with sea views. Upstairs. |  |  |
| Bedroom 4 Queen size bed, door to deck. Downstairs.  Bedroom 5 Queen size bed. Downstairs. This room has a dedicated lounge and kitchenette.  Bathroom 1 En-suite to bedroom 1 with large feature oval bath, shower, double vanity. Separate toilet.                                                                                                                                                                                                                                      | Bedroom 2  |                                                                                                                    |  |  |
| Bedroom 5 Queen size bed. Downstairs. This room has a dedicated lounge and kitchenette. En-suite to bedroom 1 with large feature oval bath, shower, double vanity. Separate toilet.                                                                                                                                                                                                                                                                                                       | Bedroom 3  | ·                                                                                                                  |  |  |
| Bathroom 1  This room has a dedicated lounge and kitchenette.  En-suite to bedroom 1 with large feature oval bath, shower, double vanity.  Separate toilet.                                                                                                                                                                                                                                                                                                                               | Bedroom 4  | Queen size bed, door to deck. Downstairs.                                                                          |  |  |
| Separate toilet.                                                                                                                                                                                                                                                                                                                                                                                                                                                                          | Bedroom 5  |                                                                                                                    |  |  |
| Rathroom 2 En-cuite to hadroom 2 with bath shower basin and toilet                                                                                                                                                                                                                                                                                                                                                                                                                        | Bathroom 1 |                                                                                                                    |  |  |
| Datificon 2 Lif-suite to bedroom 2 with bath, shower, bash, and tollet.                                                                                                                                                                                                                                                                                                                                                                                                                   | Bathroom 2 | En-suite to bedroom 2 with bath, shower, basin, and toilet.                                                        |  |  |
| Bathroom 3 En-suite to bedroom 3 with shower, basin, and toilet.                                                                                                                                                                                                                                                                                                                                                                                                                          | Bathroom 3 | En-suite to bedroom 3 with shower, basin, and toilet.                                                              |  |  |
| Bathroom 4 Services bedrooms 4 and 5 with shower, basin, and toilet.                                                                                                                                                                                                                                                                                                                                                                                                                      | Bathroom 4 | Services bedrooms 4 and 5 with shower, basin, and toilet.                                                          |  |  |
| Other Guest loo with hand basin. Outdoor Hot & Cold shower.                                                                                                                                                                                                                                                                                                                                                                                                                               | Other      | Guest loo with hand basin. Outdoor Hot & Cold shower.                                                              |  |  |