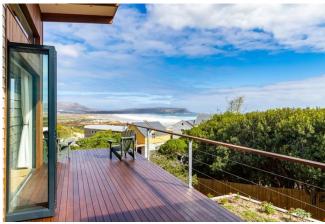

## Living

Expect your breath to be taken away by the spectacular view as you walk up the stairs into the expansive open plan living area with sea views across the vast white sands of Noordhoek Beach. Space, light and simplicity together with tasteful furnishing and finishes bring this magnificent home to life. Choose from the main lounge, reading corner, window couch or pajama lounge for a quiet space to relax and take in the ambiance. The fully equipped kitchen with feature centre island is a chef's delight.

#### Leisure

Enjoy a dip in the private pool after a day at the beach. A private footpath will take you across the dunes and through the Milkwood forest to the beach. Relax on the deck with a glass of the finest Cape wine. Take a short stroll to the beach and enjoy the fresh air and a dip in the turquoise ocean. A walk up the road will take you to a delightful family restaurant. The children's playroom has a TV for a little 'down-time'. The possibilities are boundless.