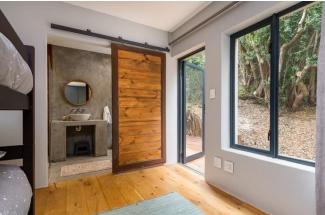

#### **Bedrooms & Bathrooms**

| Bedroom 1  Doors leading to deck with sea views. Upstairs.  Large bedroom with Queen size bed and sea views. En-suite bathroom.  Doors to deck. Downstairs.  Bedroom 3  Children's room with bunk beds, door to deck. En-suite bathroom.  Downstairs.  Bedroom 4  Queen size bed, door to deck. Downstairs.  Queen size bed. Downstairs.  This room has a dedicated lounge and kitchenette.  En-suite to bedroom 1 with large feature oval bath, shower, double vanity.  Separate toilet. |            |                                                                                                                    |  |  |
|-------------------------------------------------------------------------------------------------------------------------------------------------------------------------------------------------------------------------------------------------------------------------------------------------------------------------------------------------------------------------------------------------------------------------------------------------------------------------------------------|------------|--------------------------------------------------------------------------------------------------------------------|--|--|
| Bedroom 2 Doors to deck. Downstairs.  Children's room with bunk beds, door to deck. En-suite bathroom. Downstairs.  Bedroom 4 Queen size bed, door to deck. Downstairs.  Queen size bed. Downstairs. This room has a dedicated lounge and kitchenette.  En-suite to bedroom 1 with large feature oval bath, shower, double vanity. Separate toilet.                                                                                                                                       | Bedroom 1  | Master bedroom with King-size bed and open plan en-suite bathroom. Doors leading to deck with sea views. Upstairs. |  |  |
| Bedroom 4 Queen size bed, door to deck. Downstairs.  Bedroom 5 Queen size bed. Downstairs. This room has a dedicated lounge and kitchenette.  Bathroom 1 En-suite to bedroom 1 with large feature oval bath, shower, double vanity. Separate toilet.                                                                                                                                                                                                                                      | Bedroom 2  |                                                                                                                    |  |  |
| Bedroom 5 Queen size bed. Downstairs. This room has a dedicated lounge and kitchenette. En-suite to bedroom 1 with large feature oval bath, shower, double vanity. Separate toilet.                                                                                                                                                                                                                                                                                                       | Bedroom 3  | ·                                                                                                                  |  |  |
| Bathroom 1  This room has a dedicated lounge and kitchenette.  En-suite to bedroom 1 with large feature oval bath, shower, double vanity.  Separate toilet.                                                                                                                                                                                                                                                                                                                               | Bedroom 4  | Queen size bed, door to deck. Downstairs.                                                                          |  |  |
| Separate toilet.                                                                                                                                                                                                                                                                                                                                                                                                                                                                          | Bedroom 5  |                                                                                                                    |  |  |
| Rathroom 2 En-cuite to hadroom 2 with bath shower basin and toilet                                                                                                                                                                                                                                                                                                                                                                                                                        | Bathroom 1 |                                                                                                                    |  |  |
| Datificon 2 Lif-suite to bedroom 2 with bath, shower, bash, and tollet.                                                                                                                                                                                                                                                                                                                                                                                                                   | Bathroom 2 | En-suite to bedroom 2 with bath, shower, basin, and toilet.                                                        |  |  |
| Bathroom 3 En-suite to bedroom 3 with shower, basin, and toilet.                                                                                                                                                                                                                                                                                                                                                                                                                          | Bathroom 3 | En-suite to bedroom 3 with shower, basin, and toilet.                                                              |  |  |
| Bathroom 4 Services bedrooms 4 and 5 with shower, basin, and toilet.                                                                                                                                                                                                                                                                                                                                                                                                                      | Bathroom 4 | Services bedrooms 4 and 5 with shower, basin, and toilet.                                                          |  |  |
| Other Guest loo with hand basin. Outdoor Hot & Cold shower.                                                                                                                                                                                                                                                                                                                                                                                                                               | Other      | Guest loo with hand basin. Outdoor Hot & Cold shower.                                                              |  |  |