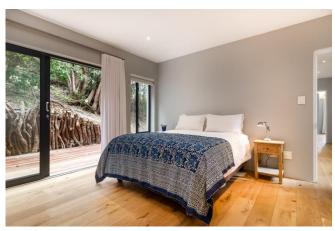

#### **Bedrooms & Bathrooms**

| Bedroom 1  Doors leading to deck with sea views. Upstairs.  Large bedroom with Queen size bed and sea views. En-suite bathroom.  Doors to deck. Downstairs.  Bedroom 3  Children's room with bunk beds, door to deck. En-suite bathroom.  Downstairs.  Bedroom 4  Queen size bed, door to deck. Downstairs.  Queen size bed. Downstairs.  This room has a dedicated lounge and kitchenette.  En-suite to bedroom 1 with large feature oval bath, shower, double vanity.  Separate toilet. |            |                                                                                                                    |  |  |
|-------------------------------------------------------------------------------------------------------------------------------------------------------------------------------------------------------------------------------------------------------------------------------------------------------------------------------------------------------------------------------------------------------------------------------------------------------------------------------------------|------------|--------------------------------------------------------------------------------------------------------------------|--|--|
| Bedroom 2 Doors to deck. Downstairs.  Children's room with bunk beds, door to deck. En-suite bathroom. Downstairs.  Bedroom 4 Queen size bed, door to deck. Downstairs.  Queen size bed. Downstairs. This room has a dedicated lounge and kitchenette.  En-suite to bedroom 1 with large feature oval bath, shower, double vanity. Separate toilet.                                                                                                                                       | Bedroom 1  | Master bedroom with King-size bed and open plan en-suite bathroom. Doors leading to deck with sea views. Upstairs. |  |  |
| Bedroom 4 Queen size bed, door to deck. Downstairs.  Bedroom 5 Queen size bed. Downstairs. This room has a dedicated lounge and kitchenette.  Bathroom 1 En-suite to bedroom 1 with large feature oval bath, shower, double vanity. Separate toilet.                                                                                                                                                                                                                                      | Bedroom 2  |                                                                                                                    |  |  |
| Bedroom 5 Queen size bed. Downstairs. This room has a dedicated lounge and kitchenette. En-suite to bedroom 1 with large feature oval bath, shower, double vanity. Separate toilet.                                                                                                                                                                                                                                                                                                       | Bedroom 3  | ·                                                                                                                  |  |  |
| Bathroom 1  This room has a dedicated lounge and kitchenette.  En-suite to bedroom 1 with large feature oval bath, shower, double vanity.  Separate toilet.                                                                                                                                                                                                                                                                                                                               | Bedroom 4  | Queen size bed, door to deck. Downstairs.                                                                          |  |  |
| Separate toilet.                                                                                                                                                                                                                                                                                                                                                                                                                                                                          | Bedroom 5  |                                                                                                                    |  |  |
| Rathroom 2 En-cuite to hadroom 2 with bath shower basin and toilet                                                                                                                                                                                                                                                                                                                                                                                                                        | Bathroom 1 |                                                                                                                    |  |  |
| Datificon 2 Lif-suite to bedroom 2 with bath, shower, bash, and tollet.                                                                                                                                                                                                                                                                                                                                                                                                                   | Bathroom 2 | En-suite to bedroom 2 with bath, shower, basin, and toilet.                                                        |  |  |
| Bathroom 3 En-suite to bedroom 3 with shower, basin, and toilet.                                                                                                                                                                                                                                                                                                                                                                                                                          | Bathroom 3 | En-suite to bedroom 3 with shower, basin, and toilet.                                                              |  |  |
| Bathroom 4 Services bedrooms 4 and 5 with shower, basin, and toilet.                                                                                                                                                                                                                                                                                                                                                                                                                      | Bathroom 4 | Services bedrooms 4 and 5 with shower, basin, and toilet.                                                          |  |  |
| Other Guest loo with hand basin. Outdoor Hot & Cold shower.                                                                                                                                                                                                                                                                                                                                                                                                                               | Other      | Guest loo with hand basin. Outdoor Hot & Cold shower.                                                              |  |  |