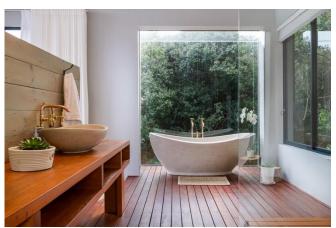

#### **Bedrooms & Bathrooms**

| Bedroom 1  Doors leading to deck with sea views. Upstairs.  Large bedroom with Queen size bed and sea views. En-suite bathroom.  Doors to deck. Downstairs.  Bedroom 3  Children's room with bunk beds, door to deck. En-suite bathroom.  Downstairs.  Bedroom 4  Queen size bed, door to deck. Downstairs.  Queen size bed. Downstairs.  This room has a dedicated lounge and kitchenette.  En-suite to bedroom 1 with large feature oval bath, shower, double vanity.  Separate toilet. |            |                                                                                                                    |  |  |
|-------------------------------------------------------------------------------------------------------------------------------------------------------------------------------------------------------------------------------------------------------------------------------------------------------------------------------------------------------------------------------------------------------------------------------------------------------------------------------------------|------------|--------------------------------------------------------------------------------------------------------------------|--|--|
| Bedroom 2 Doors to deck. Downstairs.  Children's room with bunk beds, door to deck. En-suite bathroom. Downstairs.  Bedroom 4 Queen size bed, door to deck. Downstairs.  Queen size bed. Downstairs. This room has a dedicated lounge and kitchenette.  En-suite to bedroom 1 with large feature oval bath, shower, double vanity. Separate toilet.                                                                                                                                       | Bedroom 1  | Master bedroom with King-size bed and open plan en-suite bathroom. Doors leading to deck with sea views. Upstairs. |  |  |
| Bedroom 4 Queen size bed, door to deck. Downstairs.  Bedroom 5 Queen size bed. Downstairs. This room has a dedicated lounge and kitchenette.  Bathroom 1 En-suite to bedroom 1 with large feature oval bath, shower, double vanity. Separate toilet.                                                                                                                                                                                                                                      | Bedroom 2  |                                                                                                                    |  |  |
| Bedroom 5 Queen size bed. Downstairs. This room has a dedicated lounge and kitchenette. En-suite to bedroom 1 with large feature oval bath, shower, double vanity. Separate toilet.                                                                                                                                                                                                                                                                                                       | Bedroom 3  | ·                                                                                                                  |  |  |
| Bathroom 1  This room has a dedicated lounge and kitchenette.  En-suite to bedroom 1 with large feature oval bath, shower, double vanity.  Separate toilet.                                                                                                                                                                                                                                                                                                                               | Bedroom 4  | Queen size bed, door to deck. Downstairs.                                                                          |  |  |
| Separate toilet.                                                                                                                                                                                                                                                                                                                                                                                                                                                                          | Bedroom 5  |                                                                                                                    |  |  |
| Rathroom 2 En-cuite to hadroom 2 with bath shower basin and toilet                                                                                                                                                                                                                                                                                                                                                                                                                        | Bathroom 1 |                                                                                                                    |  |  |
| Datificon 2 Lif-suite to bedroom 2 with bath, shower, bash, and tollet.                                                                                                                                                                                                                                                                                                                                                                                                                   | Bathroom 2 | En-suite to bedroom 2 with bath, shower, basin, and toilet.                                                        |  |  |
| Bathroom 3 En-suite to bedroom 3 with shower, basin, and toilet.                                                                                                                                                                                                                                                                                                                                                                                                                          | Bathroom 3 | En-suite to bedroom 3 with shower, basin, and toilet.                                                              |  |  |
| Bathroom 4 Services bedrooms 4 and 5 with shower, basin, and toilet.                                                                                                                                                                                                                                                                                                                                                                                                                      | Bathroom 4 | Services bedrooms 4 and 5 with shower, basin, and toilet.                                                          |  |  |
| Other Guest loo with hand basin. Outdoor Hot & Cold shower.                                                                                                                                                                                                                                                                                                                                                                                                                               | Other      | Guest loo with hand basin. Outdoor Hot & Cold shower.                                                              |  |  |