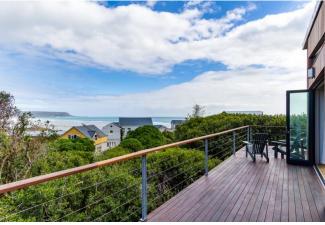

## Living

Expect your breath to be taken away by the spectacular view as you walk up the stairs into the expansive open plan living area with sea views across the vast white sands of Noordhoek Beach. Space, light and simplicity together with tasteful furnishing and finishes bring this magnificent home to life. Choose from the main lounge, reading corner, window couch or pajama lounge for a quiet space to relax and take in the ambiance. The fully equipped kitchen with feature centre island is a chef's delight.

#### Leisure

Enjoy a dip in the private pool after a day at the beach. A private footpath will take you across the dunes and through the Milkwood forest to the beach. Relax on the deck with a glass of the finest Cape wine. Take a short stroll to the beach and enjoy the fresh air and a dip in the turquoise ocean. A walk up the road will take you to a delightful family restaurant. The children's playroom has a TV for a little 'down-time'. The possibilities are boundless.

#### **Features and Facilities**

|                    | Gas hob-electric oven                                                   |
|--------------------|-------------------------------------------------------------------------|
| Kitchen/Catering:  | <ul> <li>Fridge-Freezer</li> </ul>                                      |
|                    | <ul> <li>Kettle</li> </ul>                                              |
|                    | <ul> <li>Toaster</li> </ul>                                             |
|                    | Coffee maker                                                            |
|                    | <ul> <li>Dishwasher</li> </ul>                                          |
|                    | Separate scullery                                                       |
| Laundry Facilities | Washing machine                                                         |
| (in the garage):   | Tumble drier                                                            |
| (iii tile galage). | Ironing board and Iron                                                  |
|                    | Reception room                                                          |
|                    | <ul> <li>Three lounges</li> </ul>                                       |
|                    | Dining seating                                                          |
| Indoor:            | Breakfast counter                                                       |
|                    | Fireplace                                                               |
|                    | Bed Linen                                                               |
|                    | • Towels                                                                |
| Media:             | <ul> <li>SmartTV for streaming and connection to own devices</li> </ul> |
|                    | Wi-Fi internet (uncapped)                                               |
| Outdoor:           | <ul> <li>Swimming Pool 3mx5m</li> </ul>                                 |
|                    | <ul> <li>Swimming pool safety feature – on request</li> </ul>           |
|                    | Wrap around deck                                                        |
|                    | <ul> <li>Outdoor seating</li> </ul>                                     |
|                    | Beach Towels                                                            |
|                    | BBQ Facilities (wood braai)                                             |
| Children:          | <ul> <li>Books and Toys</li> </ul>                                      |
| Parking:           | Off-street parking on property                                          |
| Security:          | <ul> <li>Alarm – Beams - Connected to armed response</li> </ul>         |