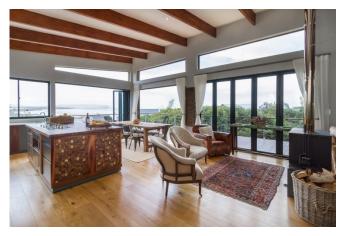

## Living

Expect your breath to be taken away by the spectacular view as you walk up the stairs into the expansive open plan living area with sea views across the vast white sands of Noordhoek Beach. Space, light and simplicity together with tasteful furnishing and finishes bring this magnificent home to life. Choose from the main lounge, reading corner, window couch or pajama lounge for a quiet space to relax and take in the ambiance. The fully equipped kitchen with feature centre island is a chef's delight.