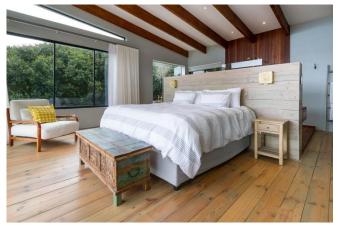

#### **Bedrooms & Bathrooms**

| Bedroom 1  Doors leading to deck with sea views. Upstairs.  Large bedroom with Queen size bed and sea views. En-suite bathroom.  Doors to deck. Downstairs.  Bedroom 3  Children's room with bunk beds, door to deck. En-suite bathroom.  Downstairs.  Bedroom 4  Queen size bed, door to deck. Downstairs.  Queen size bed. Downstairs.  This room has a dedicated lounge and kitchenette.  En-suite to bedroom 1 with large feature oval bath, shower, double vanity.  Separate toilet. |            |                                                                                                                    |  |  |
|-------------------------------------------------------------------------------------------------------------------------------------------------------------------------------------------------------------------------------------------------------------------------------------------------------------------------------------------------------------------------------------------------------------------------------------------------------------------------------------------|------------|--------------------------------------------------------------------------------------------------------------------|--|--|
| Bedroom 2 Doors to deck. Downstairs.  Children's room with bunk beds, door to deck. En-suite bathroom. Downstairs.  Bedroom 4 Queen size bed, door to deck. Downstairs.  Queen size bed. Downstairs. This room has a dedicated lounge and kitchenette.  En-suite to bedroom 1 with large feature oval bath, shower, double vanity. Separate toilet.                                                                                                                                       | Bedroom 1  | Master bedroom with King-size bed and open plan en-suite bathroom. Doors leading to deck with sea views. Upstairs. |  |  |
| Bedroom 4 Queen size bed, door to deck. Downstairs.  Bedroom 5 Queen size bed. Downstairs. This room has a dedicated lounge and kitchenette.  Bathroom 1 En-suite to bedroom 1 with large feature oval bath, shower, double vanity. Separate toilet.                                                                                                                                                                                                                                      | Bedroom 2  |                                                                                                                    |  |  |
| Bedroom 5 Queen size bed. Downstairs. This room has a dedicated lounge and kitchenette. En-suite to bedroom 1 with large feature oval bath, shower, double vanity. Separate toilet.                                                                                                                                                                                                                                                                                                       | Bedroom 3  | ·                                                                                                                  |  |  |
| Bathroom 1  This room has a dedicated lounge and kitchenette.  En-suite to bedroom 1 with large feature oval bath, shower, double vanity.  Separate toilet.                                                                                                                                                                                                                                                                                                                               | Bedroom 4  | Queen size bed, door to deck. Downstairs.                                                                          |  |  |
| Separate toilet.                                                                                                                                                                                                                                                                                                                                                                                                                                                                          | Bedroom 5  |                                                                                                                    |  |  |
| Rathroom 2 En-cuite to hadroom 2 with bath shower basin and toilet                                                                                                                                                                                                                                                                                                                                                                                                                        | Bathroom 1 |                                                                                                                    |  |  |
| Datificon 2 Lif-suite to bedroom 2 with bath, shower, bash, and tollet.                                                                                                                                                                                                                                                                                                                                                                                                                   | Bathroom 2 | En-suite to bedroom 2 with bath, shower, basin, and toilet.                                                        |  |  |
| Bathroom 3 En-suite to bedroom 3 with shower, basin, and toilet.                                                                                                                                                                                                                                                                                                                                                                                                                          | Bathroom 3 | En-suite to bedroom 3 with shower, basin, and toilet.                                                              |  |  |
| Bathroom 4 Services bedrooms 4 and 5 with shower, basin, and toilet.                                                                                                                                                                                                                                                                                                                                                                                                                      | Bathroom 4 | Services bedrooms 4 and 5 with shower, basin, and toilet.                                                          |  |  |
| Other Guest loo with hand basin. Outdoor Hot & Cold shower.                                                                                                                                                                                                                                                                                                                                                                                                                               | Other      | Guest loo with hand basin. Outdoor Hot & Cold shower.                                                              |  |  |