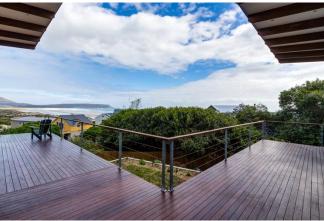

## Living

Expect your breath to be taken away by the spectacular view as you walk up the stairs into the expansive open plan living area with sea views across the vast white sands of Noordhoek Beach. Space, light and simplicity together with tasteful furnishing and finishes bring this magnificent home to life. Choose from the main lounge, reading corner, window couch or pajama lounge for a quiet space to relax and take in the ambiance. The fully equipped kitchen with feature centre island is a chef's delight.

#### Leisure

Enjoy a dip in the private pool after a day at the beach. A private footpath will take you across the dunes and through the Milkwood forest to the beach. Relax on the deck with a glass of the finest Cape wine. Take a short stroll to the beach and enjoy the fresh air and a dip in the turquoise ocean. A walk up the road will take you to a delightful family restaurant. The children's playroom has a TV for a little 'down-time'. The possibilities are boundless.