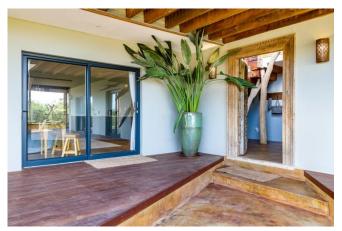

#### Summary

[a'nas.ta.sis] meaning "rising up, rejuvenation, coming back to life". Perfectly in touch with nature and the elements, this beautiful timber home is paradise found. A few metres walk from the magnificent Noordhoek Beach with spectacular sea views and a delightful plunge pool. Serenity, tranquility and peacefulness are words that come to mind as you step through the carved wooden doors into the heart of the home. View our full website here: *Anastasis* 

## Living

Expect your breath to be taken away by the spectacular view as you walk up the stairs into the expansive open plan living area with sea views across the vast white sands of Noordhoek Beach. Space, light and simplicity together with tasteful furnishing and finishes bring this magnificent home to life. Choose from the main lounge, reading corner, window couch or pajama lounge for a quiet space to relax and take in the ambiance. The fully equipped kitchen with feature centre island is a chef's delight.