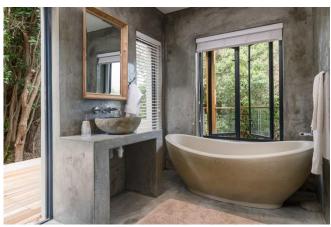

#### **Bedrooms & Bathrooms**

| Bedroom 1  Doors leading to deck with sea views. Upstairs.  Large bedroom with Queen size bed and sea views. En-suite bathroom.  Doors to deck. Downstairs.  Bedroom 3  Children's room with bunk beds, door to deck. En-suite bathroom.  Downstairs.  Bedroom 4  Queen size bed, door to deck. Downstairs.  Queen size bed. Downstairs.  This room has a dedicated lounge and kitchenette.  En-suite to bedroom 1 with large feature oval bath, shower, double vanity.  Separate toilet. |            |                                                                                                                    |  |  |
|-------------------------------------------------------------------------------------------------------------------------------------------------------------------------------------------------------------------------------------------------------------------------------------------------------------------------------------------------------------------------------------------------------------------------------------------------------------------------------------------|------------|--------------------------------------------------------------------------------------------------------------------|--|--|
| Bedroom 2 Doors to deck. Downstairs.  Children's room with bunk beds, door to deck. En-suite bathroom. Downstairs.  Bedroom 4 Queen size bed, door to deck. Downstairs.  Queen size bed. Downstairs. This room has a dedicated lounge and kitchenette.  En-suite to bedroom 1 with large feature oval bath, shower, double vanity. Separate toilet.                                                                                                                                       | Bedroom 1  | Master bedroom with King-size bed and open plan en-suite bathroom. Doors leading to deck with sea views. Upstairs. |  |  |
| Bedroom 4 Queen size bed, door to deck. Downstairs.  Bedroom 5 Queen size bed. Downstairs. This room has a dedicated lounge and kitchenette.  Bathroom 1 En-suite to bedroom 1 with large feature oval bath, shower, double vanity. Separate toilet.                                                                                                                                                                                                                                      | Bedroom 2  |                                                                                                                    |  |  |
| Bedroom 5 Queen size bed. Downstairs. This room has a dedicated lounge and kitchenette. En-suite to bedroom 1 with large feature oval bath, shower, double vanity. Separate toilet.                                                                                                                                                                                                                                                                                                       | Bedroom 3  | ·                                                                                                                  |  |  |
| Bathroom 1  This room has a dedicated lounge and kitchenette.  En-suite to bedroom 1 with large feature oval bath, shower, double vanity.  Separate toilet.                                                                                                                                                                                                                                                                                                                               | Bedroom 4  | Queen size bed, door to deck. Downstairs.                                                                          |  |  |
| Separate toilet.                                                                                                                                                                                                                                                                                                                                                                                                                                                                          | Bedroom 5  |                                                                                                                    |  |  |
| Rathroom 2 En-cuite to hadroom 2 with bath shower basin and toilet                                                                                                                                                                                                                                                                                                                                                                                                                        | Bathroom 1 |                                                                                                                    |  |  |
| Datificon 2 Lif-suite to bedroom 2 with bath, shower, bash, and tollet.                                                                                                                                                                                                                                                                                                                                                                                                                   | Bathroom 2 | En-suite to bedroom 2 with bath, shower, basin, and toilet.                                                        |  |  |
| Bathroom 3 En-suite to bedroom 3 with shower, basin, and toilet.                                                                                                                                                                                                                                                                                                                                                                                                                          | Bathroom 3 | En-suite to bedroom 3 with shower, basin, and toilet.                                                              |  |  |
| Bathroom 4 Services bedrooms 4 and 5 with shower, basin, and toilet.                                                                                                                                                                                                                                                                                                                                                                                                                      | Bathroom 4 | Services bedrooms 4 and 5 with shower, basin, and toilet.                                                          |  |  |
| Other Guest loo with hand basin. Outdoor Hot & Cold shower.                                                                                                                                                                                                                                                                                                                                                                                                                               | Other      | Guest loo with hand basin. Outdoor Hot & Cold shower.                                                              |  |  |