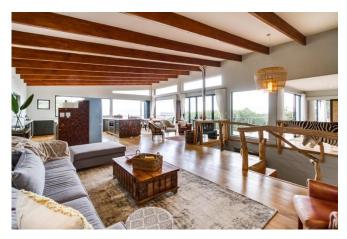

## Living

Expect your breath to be taken away by the spectacular view as you walk up the stairs into the expansive open plan living area with sea views across the vast white sands of Noordhoek Beach. Space, light and simplicity together with tasteful furnishing and finishes bring this magnificent home to life. Choose from the main lounge, reading corner, window couch or pajama lounge for a quiet space to relax and take in the ambiance. The fully equipped kitchen with feature centre island is a chef's delight.