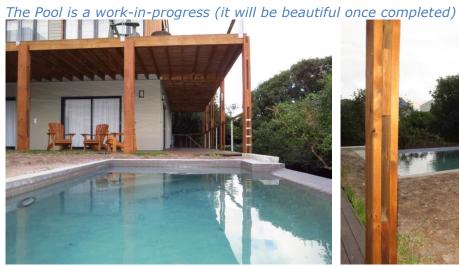

#### Leisure

Enjoy a dip in the private pool after a day at the beach. A private footpath will take you across the dunes and through the Milkwood forest to the beach. Relax on the deck with a glass of the finest Cape wine. Take a short stroll to the beach and enjoy the fresh air and a dip in the turquoise ocean. A walk up the road will take you to a delightful family restaurant. The children's playroom has a TV for a little 'down-time'. The possibilities are boundless.