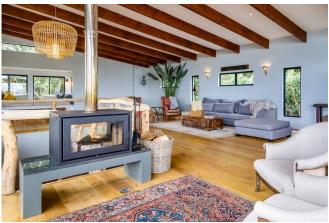

## Living

Expect your breath to be taken away by the spectacular view as you walk up the stairs into the expansive open plan living area with sea views across the vast white sands of Noordhoek Beach. Space, light and simplicity together with tasteful furnishing and finishes bring this magnificent home to life. Choose from the main lounge, reading corner, window couch or pajama lounge for a quiet space to relax and take in the ambiance. The fully equipped kitchen with feature centre island is a chef's delight.

#### **Features and Facilities**

|                    | Gas hob-electric oven                                                   |
|--------------------|-------------------------------------------------------------------------|
| Kitchen/Catering:  | <ul> <li>Fridge-Freezer</li> </ul>                                      |
|                    | <ul> <li>Kettle</li> </ul>                                              |
|                    | <ul> <li>Toaster</li> </ul>                                             |
|                    | Coffee maker                                                            |
|                    | <ul> <li>Dishwasher</li> </ul>                                          |
|                    | Separate scullery                                                       |
| Laundry Facilities | Washing machine                                                         |
| (in the garage):   | Tumble drier                                                            |
| (iii tile galage). | Ironing board and Iron                                                  |
|                    | Reception room                                                          |
|                    | <ul> <li>Three lounges</li> </ul>                                       |
|                    | Dining seating                                                          |
| Indoor:            | Breakfast counter                                                       |
|                    | Fireplace                                                               |
|                    | Bed Linen                                                               |
|                    | • Towels                                                                |
| Media:             | <ul> <li>SmartTV for streaming and connection to own devices</li> </ul> |
|                    | Wi-Fi internet (uncapped)                                               |
| Outdoor:           | <ul> <li>Swimming Pool 3mx5m</li> </ul>                                 |
|                    | <ul> <li>Swimming pool safety feature – on request</li> </ul>           |
|                    | Wrap around deck                                                        |
|                    | <ul> <li>Outdoor seating</li> </ul>                                     |
|                    | Beach Towels                                                            |
|                    | BBQ Facilities (wood braai)                                             |
| Children:          | <ul> <li>Books and Toys</li> </ul>                                      |
| Parking:           | Off-street parking on property                                          |
| Security:          | <ul> <li>Alarm – Beams - Connected to armed response</li> </ul>         |