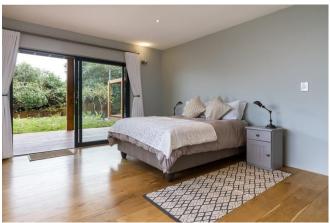

#### **Bedrooms & Bathrooms**

| Bedroom 1  Doors leading to deck with sea views. Upstairs.  Large bedroom with Queen size bed and sea views. En-suite bathroom.  Doors to deck. Downstairs.  Bedroom 3  Children's room with bunk beds, door to deck. En-suite bathroom.  Downstairs.  Bedroom 4  Queen size bed, door to deck. Downstairs.  Queen size bed. Downstairs.  This room has a dedicated lounge and kitchenette.  En-suite to bedroom 1 with large feature oval bath, shower, double vanity.  Separate toilet. |            |                                                                                                                    |  |  |
|-------------------------------------------------------------------------------------------------------------------------------------------------------------------------------------------------------------------------------------------------------------------------------------------------------------------------------------------------------------------------------------------------------------------------------------------------------------------------------------------|------------|--------------------------------------------------------------------------------------------------------------------|--|--|
| Bedroom 2 Doors to deck. Downstairs.  Children's room with bunk beds, door to deck. En-suite bathroom. Downstairs.  Bedroom 4 Queen size bed, door to deck. Downstairs.  Queen size bed. Downstairs. This room has a dedicated lounge and kitchenette.  En-suite to bedroom 1 with large feature oval bath, shower, double vanity. Separate toilet.                                                                                                                                       | Bedroom 1  | Master bedroom with King-size bed and open plan en-suite bathroom. Doors leading to deck with sea views. Upstairs. |  |  |
| Bedroom 4 Queen size bed, door to deck. Downstairs.  Bedroom 5 Queen size bed. Downstairs. This room has a dedicated lounge and kitchenette.  Bathroom 1 En-suite to bedroom 1 with large feature oval bath, shower, double vanity. Separate toilet.                                                                                                                                                                                                                                      | Bedroom 2  |                                                                                                                    |  |  |
| Bedroom 5 Queen size bed. Downstairs. This room has a dedicated lounge and kitchenette. En-suite to bedroom 1 with large feature oval bath, shower, double vanity. Separate toilet.                                                                                                                                                                                                                                                                                                       | Bedroom 3  | ·                                                                                                                  |  |  |
| Bathroom 1  This room has a dedicated lounge and kitchenette.  En-suite to bedroom 1 with large feature oval bath, shower, double vanity.  Separate toilet.                                                                                                                                                                                                                                                                                                                               | Bedroom 4  | Queen size bed, door to deck. Downstairs.                                                                          |  |  |
| Separate toilet.                                                                                                                                                                                                                                                                                                                                                                                                                                                                          | Bedroom 5  |                                                                                                                    |  |  |
| Rathroom 2 En-cuite to hadroom 2 with bath shower basin and toilet                                                                                                                                                                                                                                                                                                                                                                                                                        | Bathroom 1 |                                                                                                                    |  |  |
| Datificon 2 Lif-suite to bedroom 2 with bath, shower, bash, and tollet.                                                                                                                                                                                                                                                                                                                                                                                                                   | Bathroom 2 | En-suite to bedroom 2 with bath, shower, basin, and toilet.                                                        |  |  |
| Bathroom 3 En-suite to bedroom 3 with shower, basin, and toilet.                                                                                                                                                                                                                                                                                                                                                                                                                          | Bathroom 3 | En-suite to bedroom 3 with shower, basin, and toilet.                                                              |  |  |
| Bathroom 4 Services bedrooms 4 and 5 with shower, basin, and toilet.                                                                                                                                                                                                                                                                                                                                                                                                                      | Bathroom 4 | Services bedrooms 4 and 5 with shower, basin, and toilet.                                                          |  |  |
| Other Guest loo with hand basin. Outdoor Hot & Cold shower.                                                                                                                                                                                                                                                                                                                                                                                                                               | Other      | Guest loo with hand basin. Outdoor Hot & Cold shower.                                                              |  |  |