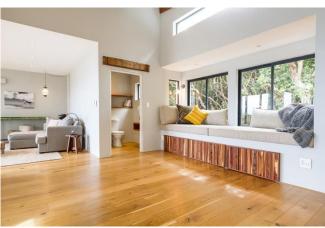

## Living

Expect your breath to be taken away by the spectacular view as you walk up the stairs into the expansive open plan living area with sea views across the vast white sands of Noordhoek Beach. Space, light and simplicity together with tasteful furnishing and finishes bring this magnificent home to life. Choose from the main lounge, reading corner, window couch or pajama lounge for a quiet space to relax and take in the ambiance. The fully equipped kitchen with feature centre island is a chef's delight.