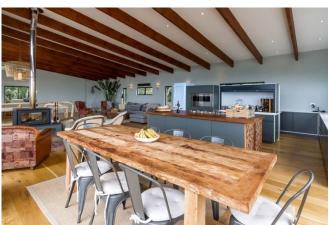

## Living

Expect your breath to be taken away by the spectacular view as you walk up the stairs into the expansive open plan living area with sea views across the vast white sands of Noordhoek Beach. Space, light and simplicity together with tasteful furnishing and finishes bring this magnificent home to life. Choose from the main lounge, reading corner, window couch or pajama lounge for a quiet space to relax and take in the ambiance. The fully equipped kitchen with feature centre island is a chef's delight.