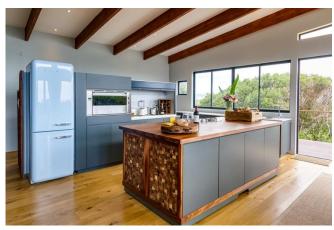

## Living

Expect your breath to be taken away by the spectacular view as you walk up the stairs into the expansive open plan living area with sea views across the vast white sands of Noordhoek Beach. Space, light and simplicity together with tasteful furnishing and finishes bring this magnificent home to life. Choose from the main lounge, reading corner, window couch or pajama lounge for a quiet space to relax and take in the ambiance. The fully equipped kitchen with feature centre island is a chef's delight.