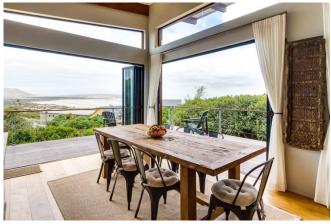

## Living

Expect your breath to be taken away by the spectacular view as you walk up the stairs into the expansive open plan living area with sea views across the vast white sands of Noordhoek Beach. Space, light and simplicity together with tasteful furnishing and finishes bring this magnificent home to life. Choose from the main lounge, reading corner, window couch or pajama lounge for a quiet space to relax and take in the ambiance. The fully equipped kitchen with feature centre island is a chef's delight.

#### Leisure

Enjoy a dip in the private pool after a day at the beach. A private footpath will take you across the dunes and through the Milkwood forest to the beach. Relax on the deck with a glass of the finest Cape wine. Take a short stroll to the beach and enjoy the fresh air and a dip in the turquoise ocean. A walk up the road will take you to a delightful family restaurant. The children's playroom has a TV for a little 'down-time'. The possibilities are boundless.