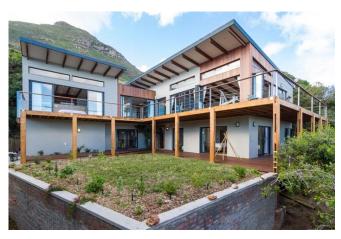

### **Anastasis – Beach Area, Noordhoek, Cape Town**

| Sleeps    | 10 | Pool  | Private swimming pool |
|-----------|----|-------|-----------------------|
| Bedrooms  | 5  | Views | Sea                   |
| Bathrooms | 4  | Beach | ± 50 m                |

#### Summary

[a'nas.ta.sis] meaning "rising up, rejuvenation, coming back to life". Perfectly in touch with nature and the elements, this beautiful timber home is paradise found. A few metres walk from the magnificent Noordhoek Beach with spectacular sea views and a delightful plunge pool. Serenity, tranquility and peacefulness are words that come to mind as you step through the carved wooden doors into the heart of the home. View our full website here: *Anastasis* 

## Living

Expect your breath to be taken away by the spectacular view as you walk up the stairs into the expansive open plan living area with sea views across the vast white sands of Noordhoek Beach. Space, light and simplicity together with tasteful furnishing and finishes bring this magnificent home to life. Choose from the main lounge, reading corner, window couch or pajama lounge for a quiet space to relax and take in the ambiance. The fully equipped kitchen with feature centre island is a chef's delight.