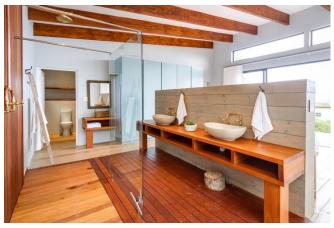

#### **Bedrooms & Bathrooms**

| Bedroom 1  Doors leading to deck with sea views. Upstairs.  Large bedroom with Queen size bed and sea views. En-suite bathroom.  Doors to deck. Downstairs.  Bedroom 3  Children's room with bunk beds, door to deck. En-suite bathroom.  Downstairs.  Bedroom 4  Queen size bed, door to deck. Downstairs.  Queen size bed. Downstairs.  This room has a dedicated lounge and kitchenette.  En-suite to bedroom 1 with large feature oval bath, shower, double vanity.  Separate toilet. |            |                                                                                                                    |  |  |
|-------------------------------------------------------------------------------------------------------------------------------------------------------------------------------------------------------------------------------------------------------------------------------------------------------------------------------------------------------------------------------------------------------------------------------------------------------------------------------------------|------------|--------------------------------------------------------------------------------------------------------------------|--|--|
| Bedroom 2 Doors to deck. Downstairs.  Children's room with bunk beds, door to deck. En-suite bathroom. Downstairs.  Bedroom 4 Queen size bed, door to deck. Downstairs.  Queen size bed. Downstairs. This room has a dedicated lounge and kitchenette.  En-suite to bedroom 1 with large feature oval bath, shower, double vanity. Separate toilet.                                                                                                                                       | Bedroom 1  | Master bedroom with King-size bed and open plan en-suite bathroom. Doors leading to deck with sea views. Upstairs. |  |  |
| Bedroom 4 Queen size bed, door to deck. Downstairs.  Bedroom 5 Queen size bed. Downstairs. This room has a dedicated lounge and kitchenette.  Bathroom 1 En-suite to bedroom 1 with large feature oval bath, shower, double vanity. Separate toilet.                                                                                                                                                                                                                                      | Bedroom 2  |                                                                                                                    |  |  |
| Bedroom 5 Queen size bed. Downstairs. This room has a dedicated lounge and kitchenette. En-suite to bedroom 1 with large feature oval bath, shower, double vanity. Separate toilet.                                                                                                                                                                                                                                                                                                       | Bedroom 3  | ·                                                                                                                  |  |  |
| Bathroom 1  This room has a dedicated lounge and kitchenette.  En-suite to bedroom 1 with large feature oval bath, shower, double vanity.  Separate toilet.                                                                                                                                                                                                                                                                                                                               | Bedroom 4  | Queen size bed, door to deck. Downstairs.                                                                          |  |  |
| Separate toilet.                                                                                                                                                                                                                                                                                                                                                                                                                                                                          | Bedroom 5  |                                                                                                                    |  |  |
| Rathroom 2 En-cuite to hadroom 2 with bath shower basin and toilet                                                                                                                                                                                                                                                                                                                                                                                                                        | Bathroom 1 |                                                                                                                    |  |  |
| Datificon 2 Lif-suite to bedroom 2 with bath, shower, bash, and tollet.                                                                                                                                                                                                                                                                                                                                                                                                                   | Bathroom 2 | En-suite to bedroom 2 with bath, shower, basin, and toilet.                                                        |  |  |
| Bathroom 3 En-suite to bedroom 3 with shower, basin, and toilet.                                                                                                                                                                                                                                                                                                                                                                                                                          | Bathroom 3 | En-suite to bedroom 3 with shower, basin, and toilet.                                                              |  |  |
| Bathroom 4 Services bedrooms 4 and 5 with shower, basin, and toilet.                                                                                                                                                                                                                                                                                                                                                                                                                      | Bathroom 4 | Services bedrooms 4 and 5 with shower, basin, and toilet.                                                          |  |  |
| Other Guest loo with hand basin. Outdoor Hot & Cold shower.                                                                                                                                                                                                                                                                                                                                                                                                                               | Other      | Guest loo with hand basin. Outdoor Hot & Cold shower.                                                              |  |  |