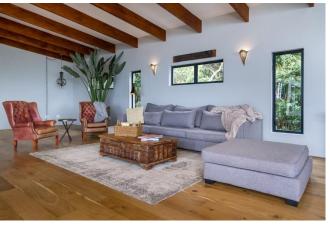

## Living

Expect your breath to be taken away by the spectacular view as you walk up the stairs into the expansive open plan living area with sea views across the vast white sands of Noordhoek Beach. Space, light and simplicity together with tasteful furnishing and finishes bring this magnificent home to life. Choose from the main lounge, reading corner, window couch or pajama lounge for a quiet space to relax and take in the ambiance. The fully equipped kitchen with feature centre island is a chef's delight.