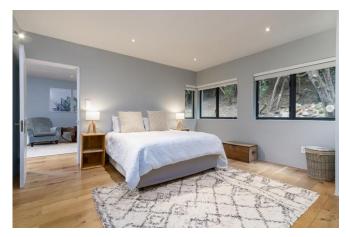

#### **Bedrooms & Bathrooms**

| Bedroom 1  Doors leading to deck with sea views. Upstairs.  Large bedroom with Queen size bed and sea views. En-suite bathroom.  Doors to deck. Downstairs.  Bedroom 3  Children's room with bunk beds, door to deck. En-suite bathroom.  Downstairs.  Bedroom 4  Queen size bed, door to deck. Downstairs.  Queen size bed. Downstairs.  This room has a dedicated lounge and kitchenette.  En-suite to bedroom 1 with large feature oval bath, shower, double vanity.  Separate toilet. |            |                                                                                                                    |  |  |
|-------------------------------------------------------------------------------------------------------------------------------------------------------------------------------------------------------------------------------------------------------------------------------------------------------------------------------------------------------------------------------------------------------------------------------------------------------------------------------------------|------------|--------------------------------------------------------------------------------------------------------------------|--|--|
| Bedroom 2 Doors to deck. Downstairs.  Children's room with bunk beds, door to deck. En-suite bathroom. Downstairs.  Bedroom 4 Queen size bed, door to deck. Downstairs.  Queen size bed. Downstairs. This room has a dedicated lounge and kitchenette.  En-suite to bedroom 1 with large feature oval bath, shower, double vanity. Separate toilet.                                                                                                                                       | Bedroom 1  | Master bedroom with King-size bed and open plan en-suite bathroom. Doors leading to deck with sea views. Upstairs. |  |  |
| Bedroom 4 Queen size bed, door to deck. Downstairs.  Bedroom 5 Queen size bed. Downstairs. This room has a dedicated lounge and kitchenette.  Bathroom 1 En-suite to bedroom 1 with large feature oval bath, shower, double vanity. Separate toilet.                                                                                                                                                                                                                                      | Bedroom 2  |                                                                                                                    |  |  |
| Bedroom 5 Queen size bed. Downstairs. This room has a dedicated lounge and kitchenette. En-suite to bedroom 1 with large feature oval bath, shower, double vanity. Separate toilet.                                                                                                                                                                                                                                                                                                       | Bedroom 3  | ·                                                                                                                  |  |  |
| Bathroom 1  This room has a dedicated lounge and kitchenette.  En-suite to bedroom 1 with large feature oval bath, shower, double vanity.  Separate toilet.                                                                                                                                                                                                                                                                                                                               | Bedroom 4  | Queen size bed, door to deck. Downstairs.                                                                          |  |  |
| Separate toilet.                                                                                                                                                                                                                                                                                                                                                                                                                                                                          | Bedroom 5  |                                                                                                                    |  |  |
| Rathroom 2 En-cuite to hadroom 2 with bath shower basin and toilet                                                                                                                                                                                                                                                                                                                                                                                                                        | Bathroom 1 |                                                                                                                    |  |  |
| Datificon 2 Lif-suite to bedroom 2 with bath, shower, bash, and tollet.                                                                                                                                                                                                                                                                                                                                                                                                                   | Bathroom 2 | En-suite to bedroom 2 with bath, shower, basin, and toilet.                                                        |  |  |
| Bathroom 3 En-suite to bedroom 3 with shower, basin, and toilet.                                                                                                                                                                                                                                                                                                                                                                                                                          | Bathroom 3 | En-suite to bedroom 3 with shower, basin, and toilet.                                                              |  |  |
| Bathroom 4 Services bedrooms 4 and 5 with shower, basin, and toilet.                                                                                                                                                                                                                                                                                                                                                                                                                      | Bathroom 4 | Services bedrooms 4 and 5 with shower, basin, and toilet.                                                          |  |  |
| Other Guest loo with hand basin. Outdoor Hot & Cold shower.                                                                                                                                                                                                                                                                                                                                                                                                                               | Other      | Guest loo with hand basin. Outdoor Hot & Cold shower.                                                              |  |  |