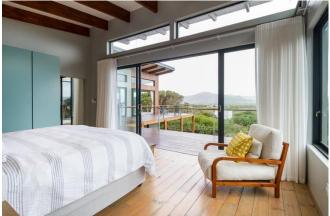

#### **Bedrooms & Bathrooms**

| Bedroom 1  Doors leading to deck with sea views. Upstairs.  Large bedroom with Queen size bed and sea views. En-suite bathroom.  Doors to deck. Downstairs.  Bedroom 3  Children's room with bunk beds, door to deck. En-suite bathroom.  Downstairs.  Bedroom 4  Queen size bed, door to deck. Downstairs.  Queen size bed. Downstairs.  This room has a dedicated lounge and kitchenette.  En-suite to bedroom 1 with large feature oval bath, shower, double vanity.  Separate toilet. |            |                                                                                                                    |  |  |
|-------------------------------------------------------------------------------------------------------------------------------------------------------------------------------------------------------------------------------------------------------------------------------------------------------------------------------------------------------------------------------------------------------------------------------------------------------------------------------------------|------------|--------------------------------------------------------------------------------------------------------------------|--|--|
| Bedroom 2 Doors to deck. Downstairs.  Children's room with bunk beds, door to deck. En-suite bathroom. Downstairs.  Bedroom 4 Queen size bed, door to deck. Downstairs.  Queen size bed. Downstairs. This room has a dedicated lounge and kitchenette.  En-suite to bedroom 1 with large feature oval bath, shower, double vanity. Separate toilet.                                                                                                                                       | Bedroom 1  | Master bedroom with King-size bed and open plan en-suite bathroom. Doors leading to deck with sea views. Upstairs. |  |  |
| Bedroom 4 Queen size bed, door to deck. Downstairs.  Bedroom 5 Queen size bed. Downstairs. This room has a dedicated lounge and kitchenette.  Bathroom 1 En-suite to bedroom 1 with large feature oval bath, shower, double vanity. Separate toilet.                                                                                                                                                                                                                                      | Bedroom 2  |                                                                                                                    |  |  |
| Bedroom 5 Queen size bed. Downstairs. This room has a dedicated lounge and kitchenette. En-suite to bedroom 1 with large feature oval bath, shower, double vanity. Separate toilet.                                                                                                                                                                                                                                                                                                       | Bedroom 3  | ·                                                                                                                  |  |  |
| Bathroom 1  This room has a dedicated lounge and kitchenette.  En-suite to bedroom 1 with large feature oval bath, shower, double vanity.  Separate toilet.                                                                                                                                                                                                                                                                                                                               | Bedroom 4  | Queen size bed, door to deck. Downstairs.                                                                          |  |  |
| Separate toilet.                                                                                                                                                                                                                                                                                                                                                                                                                                                                          | Bedroom 5  |                                                                                                                    |  |  |
| Rathroom 2 En-cuite to hadroom 2 with bath shower basin and toilet                                                                                                                                                                                                                                                                                                                                                                                                                        | Bathroom 1 |                                                                                                                    |  |  |
| Datificon 2 Lif-suite to bedroom 2 with bath, shower, bash, and tollet.                                                                                                                                                                                                                                                                                                                                                                                                                   | Bathroom 2 | En-suite to bedroom 2 with bath, shower, basin, and toilet.                                                        |  |  |
| Bathroom 3 En-suite to bedroom 3 with shower, basin, and toilet.                                                                                                                                                                                                                                                                                                                                                                                                                          | Bathroom 3 | En-suite to bedroom 3 with shower, basin, and toilet.                                                              |  |  |
| Bathroom 4 Services bedrooms 4 and 5 with shower, basin, and toilet.                                                                                                                                                                                                                                                                                                                                                                                                                      | Bathroom 4 | Services bedrooms 4 and 5 with shower, basin, and toilet.                                                          |  |  |
| Other Guest loo with hand basin. Outdoor Hot & Cold shower.                                                                                                                                                                                                                                                                                                                                                                                                                               | Other      | Guest loo with hand basin. Outdoor Hot & Cold shower.                                                              |  |  |