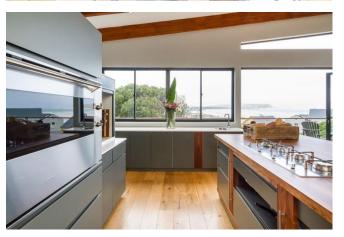

## Living

Expect your breath to be taken away by the spectacular view as you walk up the stairs into the expansive open plan living area with sea views across the vast white sands of Noordhoek Beach. Space, light and simplicity together with tasteful furnishing and finishes bring this magnificent home to life. Choose from the main lounge, reading corner, window couch or pajama lounge for a quiet space to relax and take in the ambiance. The fully equipped kitchen with feature centre island is a chef's delight.