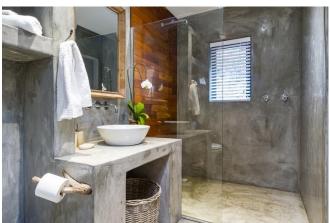

#### **Bedrooms & Bathrooms**

| Bedroom 1  Doors leading to deck with sea views. Upstairs.  Large bedroom with Queen size bed and sea views. En-suite bathroom.  Doors to deck. Downstairs.  Bedroom 3  Children's room with bunk beds, door to deck. En-suite bathroom.  Downstairs.  Bedroom 4  Queen size bed, door to deck. Downstairs.  Queen size bed. Downstairs.  This room has a dedicated lounge and kitchenette.  En-suite to bedroom 1 with large feature oval bath, shower, double vanity.  Separate toilet. |            |                                                                                                                    |  |  |
|-------------------------------------------------------------------------------------------------------------------------------------------------------------------------------------------------------------------------------------------------------------------------------------------------------------------------------------------------------------------------------------------------------------------------------------------------------------------------------------------|------------|--------------------------------------------------------------------------------------------------------------------|--|--|
| Bedroom 2 Doors to deck. Downstairs.  Children's room with bunk beds, door to deck. En-suite bathroom. Downstairs.  Bedroom 4 Queen size bed, door to deck. Downstairs.  Queen size bed. Downstairs. This room has a dedicated lounge and kitchenette.  En-suite to bedroom 1 with large feature oval bath, shower, double vanity. Separate toilet.                                                                                                                                       | Bedroom 1  | Master bedroom with King-size bed and open plan en-suite bathroom. Doors leading to deck with sea views. Upstairs. |  |  |
| Bedroom 4 Queen size bed, door to deck. Downstairs.  Bedroom 5 Queen size bed. Downstairs. This room has a dedicated lounge and kitchenette.  Bathroom 1 En-suite to bedroom 1 with large feature oval bath, shower, double vanity. Separate toilet.                                                                                                                                                                                                                                      | Bedroom 2  |                                                                                                                    |  |  |
| Bedroom 5 Queen size bed. Downstairs. This room has a dedicated lounge and kitchenette. En-suite to bedroom 1 with large feature oval bath, shower, double vanity. Separate toilet.                                                                                                                                                                                                                                                                                                       | Bedroom 3  | ·                                                                                                                  |  |  |
| Bathroom 1  This room has a dedicated lounge and kitchenette.  En-suite to bedroom 1 with large feature oval bath, shower, double vanity.  Separate toilet.                                                                                                                                                                                                                                                                                                                               | Bedroom 4  | Queen size bed, door to deck. Downstairs.                                                                          |  |  |
| Separate toilet.                                                                                                                                                                                                                                                                                                                                                                                                                                                                          | Bedroom 5  |                                                                                                                    |  |  |
| Rathroom 2 En-cuite to hadroom 2 with bath shower basin and toilet                                                                                                                                                                                                                                                                                                                                                                                                                        | Bathroom 1 |                                                                                                                    |  |  |
| Datificon 2 Lif-suite to bedroom 2 with bath, shower, bash, and tollet.                                                                                                                                                                                                                                                                                                                                                                                                                   | Bathroom 2 | En-suite to bedroom 2 with bath, shower, basin, and toilet.                                                        |  |  |
| Bathroom 3 En-suite to bedroom 3 with shower, basin, and toilet.                                                                                                                                                                                                                                                                                                                                                                                                                          | Bathroom 3 | En-suite to bedroom 3 with shower, basin, and toilet.                                                              |  |  |
| Bathroom 4 Services bedrooms 4 and 5 with shower, basin, and toilet.                                                                                                                                                                                                                                                                                                                                                                                                                      | Bathroom 4 | Services bedrooms 4 and 5 with shower, basin, and toilet.                                                          |  |  |
| Other Guest loo with hand basin. Outdoor Hot & Cold shower.                                                                                                                                                                                                                                                                                                                                                                                                                               | Other      | Guest loo with hand basin. Outdoor Hot & Cold shower.                                                              |  |  |