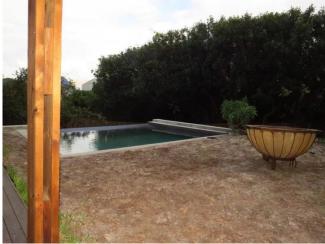

#### Leisure

Enjoy a dip in the private pool after a day at the beach. A private footpath will take you across the dunes and through the Milkwood forest to the beach. Relax on the deck with a glass of the finest Cape wine. Take a short stroll to the beach and enjoy the fresh air and a dip in the turquoise ocean. A walk up the road will take you to a delightful family restaurant. The children's playroom has a TV for a little 'down-time'. The possibilities are boundless.