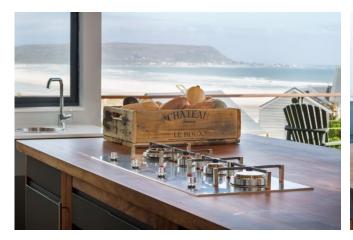

## Living

Expect your breath to be taken away by the spectacular view as you walk up the stairs into the expansive open plan living area with sea views across the vast white sands of Noordhoek Beach. Space, light and simplicity together with tasteful furnishing and finishes bring this magnificent home to life. Choose from the main lounge, reading corner, window couch or pajama lounge for a quiet space to relax and take in the ambiance. The fully equipped kitchen with feature centre island is a chef's delight.