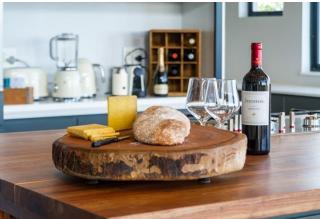

## Living

Expect your breath to be taken away by the spectacular view as you walk up the stairs into the expansive open plan living area with sea views across the vast white sands of Noordhoek Beach. Space, light and simplicity together with tasteful furnishing and finishes bring this magnificent home to life. Choose from the main lounge, reading corner, window couch or pajama lounge for a quiet space to relax and take in the ambiance. The fully equipped kitchen with feature centre island is a chef's delight.

#### **Features and Facilities**

|                    | Gas hob-electric oven                                                   |
|--------------------|-------------------------------------------------------------------------|
| Kitchen/Catering:  | <ul> <li>Fridge-Freezer</li> </ul>                                      |
|                    | <ul> <li>Kettle</li> </ul>                                              |
|                    | <ul> <li>Toaster</li> </ul>                                             |
|                    | Coffee maker                                                            |
|                    | <ul> <li>Dishwasher</li> </ul>                                          |
|                    | Separate scullery                                                       |
| Laundry Facilities | Washing machine                                                         |
| (in the garage):   | Tumble drier                                                            |
| (iii tile galage). | Ironing board and Iron                                                  |
|                    | Reception room                                                          |
|                    | <ul> <li>Three lounges</li> </ul>                                       |
|                    | Dining seating                                                          |
| Indoor:            | Breakfast counter                                                       |
|                    | Fireplace                                                               |
|                    | Bed Linen                                                               |
|                    | • Towels                                                                |
| Media:             | <ul> <li>SmartTV for streaming and connection to own devices</li> </ul> |
|                    | Wi-Fi internet (uncapped)                                               |
| Outdoor:           | <ul> <li>Swimming Pool 3mx5m</li> </ul>                                 |
|                    | <ul> <li>Swimming pool safety feature – on request</li> </ul>           |
|                    | Wrap around deck                                                        |
|                    | <ul> <li>Outdoor seating</li> </ul>                                     |
|                    | Beach Towels                                                            |
|                    | BBQ Facilities (wood braai)                                             |
| Children:          | <ul> <li>Books and Toys</li> </ul>                                      |
| Parking:           | Off-street parking on property                                          |
| Security:          | <ul> <li>Alarm – Beams - Connected to armed response</li> </ul>         |