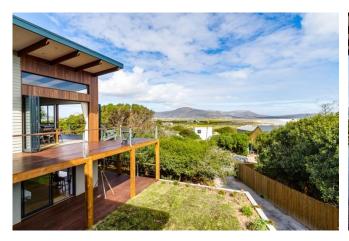

## Living

Expect your breath to be taken away by the spectacular view as you walk up the stairs into the expansive open plan living area with sea views across the vast white sands of Noordhoek Beach. Space, light and simplicity together with tasteful furnishing and finishes bring this magnificent home to life. Choose from the main lounge, reading corner, window couch or pajama lounge for a quiet space to relax and take in the ambiance. The fully equipped kitchen with feature centre island is a chef's delight.

#### Leisure

Enjoy a dip in the private pool after a day at the beach. A private footpath will take you across the dunes and through the Milkwood forest to the beach. Relax on the deck with a glass of the finest Cape wine. Take a short stroll to the beach and enjoy the fresh air and a dip in the turquoise ocean. A walk up the road will take you to a delightful family restaurant. The children's playroom has a TV for a little 'down-time'. The possibilities are boundless.