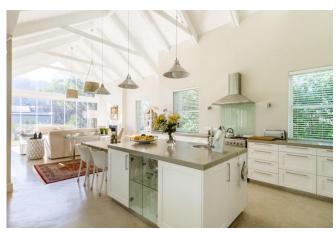

#### Living

Double volume ceilings in an open plan and spacious living area flooded with natural light. Glass concertina doors fold back creating an indoor-outdoor flow and overlooking magnificent mountain and garden views which add an air of tranquility and serenity. Attention to detail and luxurious comfort in every corner.

#### **Features and Facilities**

| reatures and Faciliti | C5                                                                                                                                                                                                                                      |  |
|-----------------------|-----------------------------------------------------------------------------------------------------------------------------------------------------------------------------------------------------------------------------------------|--|
| Kitchen/Catering:     | <ul> <li>Gas hob-electric oven</li> <li>Walk-in Fridge</li> <li>Microwave Oven</li> <li>Kettle</li> <li>Toaster</li> <li>Coffee maker</li> <li>Dishwasher</li> <li>Separate Scullery</li> <li>Pantry</li> <li>Walk-in fridge</li> </ul> |  |
| Laundry Facilities:   | <ul> <li>Washing machine</li> <li>Tumble drier</li> <li>Ironing board and Iron</li> <li>Clothes line</li> </ul>                                                                                                                         |  |
| Indoor:               | <ul> <li>Dining seating</li> <li>Breakfast counter</li> <li>Gas Fireplace</li> <li>Bed Linen</li> <li>Towels</li> </ul>                                                                                                                 |  |
| Media:                | <ul><li>TV with DStv (satellite channels)</li><li>Wi-Fi internet (capped)</li></ul>                                                                                                                                                     |  |
| Outdoor:              | <ul> <li>Swimming pool (6m x 3m)</li> <li>Sun loungers</li> <li>Outdoor seating</li> <li>Outdoor dining</li> <li>Beach Towels</li> <li>BBQ Facilities (Wood-fire)</li> </ul>                                                            |  |
| Safety remarks:       | <ul><li>Swimming pool with no pool safety feature</li><li>High drop-offs</li></ul>                                                                                                                                                      |  |
| Parking:              | Off-street parking behind automated gate                                                                                                                                                                                                |  |
| Security:             | <ul> <li>Fully enclosed property</li> <li>Alarm</li> <li>External Beams</li> <li>Electric fencing and automated gate</li> <li>Connected to armed response</li> </ul>                                                                    |  |