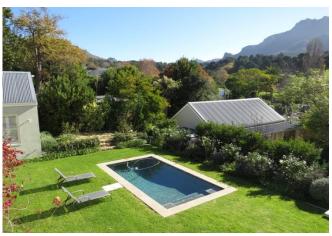

### Picardie Belle - Constantia, Cape Town

| Sleeps    | 8 + 2 | Pool  | Private pool |
|-----------|-------|-------|--------------|
| Bedrooms  | 4 + 1 | Views | Mountain     |
| Bathrooms | 4 + 1 | Beach | ± 15km       |

#### Summary

Magnificent private, Cape vernacular style, self-catering villa with spectacular views, situated in Constantia. Four bedrooms and a separate cottage set amidst an attractive garden with beautiful views of Table Mountain and a private swimming pool.

#### Leisure

Sit under the shaded veranda while soaking in the scenery or take a refreshing dip in the swimming pool. Constantia is conveniently situated close to many wine farms and other well-known sight-seeing attractions. This elegantly decorated self-catering villa exudes a feeling of rest and relaxation amidst luxurious finishes.

#### **Features and Facilities**

| reatures and Faciliti | C5                                                                                                                                                                                                                                      |  |
|-----------------------|-----------------------------------------------------------------------------------------------------------------------------------------------------------------------------------------------------------------------------------------|--|
| Kitchen/Catering:     | <ul> <li>Gas hob-electric oven</li> <li>Walk-in Fridge</li> <li>Microwave Oven</li> <li>Kettle</li> <li>Toaster</li> <li>Coffee maker</li> <li>Dishwasher</li> <li>Separate Scullery</li> <li>Pantry</li> <li>Walk-in fridge</li> </ul> |  |
| Laundry Facilities:   | <ul> <li>Washing machine</li> <li>Tumble drier</li> <li>Ironing board and Iron</li> <li>Clothes line</li> </ul>                                                                                                                         |  |
| Indoor:               | <ul> <li>Dining seating</li> <li>Breakfast counter</li> <li>Gas Fireplace</li> <li>Bed Linen</li> <li>Towels</li> </ul>                                                                                                                 |  |
| Media:                | <ul><li>TV with DStv (satellite channels)</li><li>Wi-Fi internet (capped)</li></ul>                                                                                                                                                     |  |
| Outdoor:              | <ul> <li>Swimming pool (6m x 3m)</li> <li>Sun loungers</li> <li>Outdoor seating</li> <li>Outdoor dining</li> <li>Beach Towels</li> <li>BBQ Facilities (Wood-fire)</li> </ul>                                                            |  |
| Safety remarks:       | <ul><li>Swimming pool with no pool safety feature</li><li>High drop-offs</li></ul>                                                                                                                                                      |  |
| Parking:              | Off-street parking behind automated gate                                                                                                                                                                                                |  |
| Security:             | <ul> <li>Fully enclosed property</li> <li>Alarm</li> <li>External Beams</li> <li>Electric fencing and automated gate</li> <li>Connected to armed response</li> </ul>                                                                    |  |