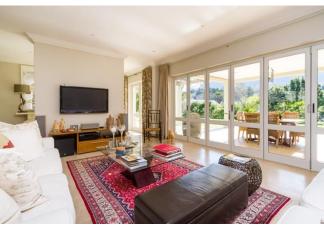

#### Living

Double volume ceilings in an open plan and spacious living area flooded with natural light. Glass concertina doors fold back creating an indoor-outdoor flow and overlooking magnificent mountain and garden views which add an air of tranquility and serenity. Attention to detail and luxurious comfort in every corner.