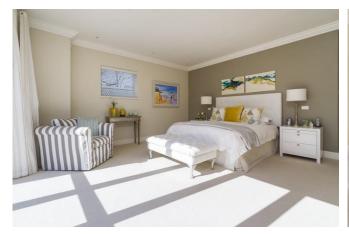

#### **Bedrooms & Bathrooms**

| Deal Joins & Dati | il dollis                                                                                                                                                                                              |  |  |
|-------------------|--------------------------------------------------------------------------------------------------------------------------------------------------------------------------------------------------------|--|--|
| Bedroom 1         | King size bed with en-suite bathroom, large dressing room and doors leading to patio with spectacular mountain views. Upstairs.                                                                        |  |  |
| Bedroom 2         | King size bed with en-suite bathroom, doors leading to veranda, garden and pool.                                                                                                                       |  |  |
| Bedroom 3         | King size bed with en-suite bathroom, doors leading to veranda, garden and pool.                                                                                                                       |  |  |
| Bedroom 4         | King size bed with en-suite bathroom. Can be converted to twin by prior arrangement. Doors leading to veranda, garden and pool.                                                                        |  |  |
| Separate cottage  | Self-contained garden cottage with kitchenette and lounge area, including a TV with DStv, weber and gas barbeque. King size bed with en-suite bathroom. Can be converted to twin by prior arrangement. |  |  |
| Bathroom 1        | En-suite to bedroom 1 with double shower, basin and toilet, and spectacular mountain views.                                                                                                            |  |  |
| Bathroom 2        | En-suite to bedroom 2 with shower, basin and toilet.                                                                                                                                                   |  |  |
| Bathroom 3        | En-suite to bedroom 3 with bath, shower, basin and toilet.                                                                                                                                             |  |  |
| Bathroom 4        | En-suite to bedroom 4 with bath, shower, basin and toilet.                                                                                                                                             |  |  |
| Separate cottage  | En-suite to bedroom 5 with bath, shower, basin and toilet.                                                                                                                                             |  |  |
| Other             | Guest toilet and hand basin.                                                                                                                                                                           |  |  |
|                   |                                                                                                                                                                                                        |  |  |