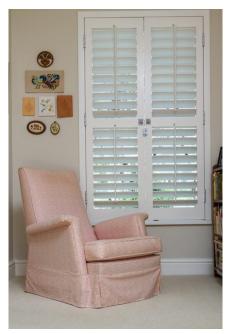

#### **Bedrooms & Bathrooms**

| Deal Joins & Dati | il dollis                                                                                                                                                                                              |  |  |
|-------------------|--------------------------------------------------------------------------------------------------------------------------------------------------------------------------------------------------------|--|--|
| Bedroom 1         | King size bed with en-suite bathroom, large dressing room and doors leading to patio with spectacular mountain views. Upstairs.                                                                        |  |  |
| Bedroom 2         | King size bed with en-suite bathroom, doors leading to veranda, garden and pool.                                                                                                                       |  |  |
| Bedroom 3         | King size bed with en-suite bathroom, doors leading to veranda, garden and pool.                                                                                                                       |  |  |
| Bedroom 4         | King size bed with en-suite bathroom. Can be converted to twin by prior arrangement. Doors leading to veranda, garden and pool.                                                                        |  |  |
| Separate cottage  | Self-contained garden cottage with kitchenette and lounge area, including a TV with DStv, weber and gas barbeque. King size bed with en-suite bathroom. Can be converted to twin by prior arrangement. |  |  |
| Bathroom 1        | En-suite to bedroom 1 with double shower, basin and toilet, and spectacular mountain views.                                                                                                            |  |  |
| Bathroom 2        | En-suite to bedroom 2 with shower, basin and toilet.                                                                                                                                                   |  |  |
| Bathroom 3        | En-suite to bedroom 3 with bath, shower, basin and toilet.                                                                                                                                             |  |  |
| Bathroom 4        | En-suite to bedroom 4 with bath, shower, basin and toilet.                                                                                                                                             |  |  |
| Separate cottage  | En-suite to bedroom 5 with bath, shower, basin and toilet.                                                                                                                                             |  |  |
| Other             | Guest toilet and hand basin.                                                                                                                                                                           |  |  |
|                   |                                                                                                                                                                                                        |  |  |