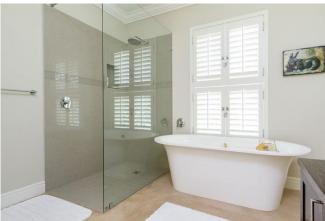

#### **Bedrooms & Bathrooms**

| Deal Joins & Dati | il dollis                                                                                                                                                                                              |  |  |
|-------------------|--------------------------------------------------------------------------------------------------------------------------------------------------------------------------------------------------------|--|--|
| Bedroom 1         | King size bed with en-suite bathroom, large dressing room and doors leading to patio with spectacular mountain views. Upstairs.                                                                        |  |  |
| Bedroom 2         | King size bed with en-suite bathroom, doors leading to veranda, garden and pool.                                                                                                                       |  |  |
| Bedroom 3         | King size bed with en-suite bathroom, doors leading to veranda, garden and pool.                                                                                                                       |  |  |
| Bedroom 4         | King size bed with en-suite bathroom. Can be converted to twin by prior arrangement. Doors leading to veranda, garden and pool.                                                                        |  |  |
| Separate cottage  | Self-contained garden cottage with kitchenette and lounge area, including a TV with DStv, weber and gas barbeque. King size bed with en-suite bathroom. Can be converted to twin by prior arrangement. |  |  |
| Bathroom 1        | En-suite to bedroom 1 with double shower, basin and toilet, and spectacular mountain views.                                                                                                            |  |  |
| Bathroom 2        | En-suite to bedroom 2 with shower, basin and toilet.                                                                                                                                                   |  |  |
| Bathroom 3        | En-suite to bedroom 3 with bath, shower, basin and toilet.                                                                                                                                             |  |  |
| Bathroom 4        | En-suite to bedroom 4 with bath, shower, basin and toilet.                                                                                                                                             |  |  |
| Separate cottage  | En-suite to bedroom 5 with bath, shower, basin and toilet.                                                                                                                                             |  |  |
| Other             | Guest toilet and hand basin.                                                                                                                                                                           |  |  |
|                   |                                                                                                                                                                                                        |  |  |