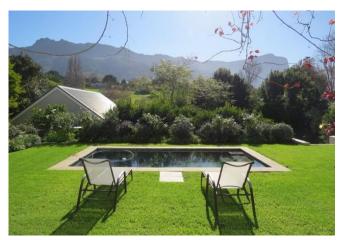

#### Summary

Magnificent private, Cape vernacular style, self-catering villa with spectacular views, situated in Constantia. Four bedrooms and a separate cottage set amidst an attractive garden with beautiful views of Table Mountain and a private swimming pool.

#### Leisure

Sit under the shaded veranda while soaking in the scenery or take a refreshing dip in the swimming pool. Constantia is conveniently situated close to many wine farms and other well-known sight-seeing attractions. This elegantly decorated self-catering villa exudes a feeling of rest and relaxation amidst luxurious finishes.

#### **Features and Facilities**

| reatures and Faciliti | C5                                                                                                                                                                                                                                      |  |
|-----------------------|-----------------------------------------------------------------------------------------------------------------------------------------------------------------------------------------------------------------------------------------|--|
| Kitchen/Catering:     | <ul> <li>Gas hob-electric oven</li> <li>Walk-in Fridge</li> <li>Microwave Oven</li> <li>Kettle</li> <li>Toaster</li> <li>Coffee maker</li> <li>Dishwasher</li> <li>Separate Scullery</li> <li>Pantry</li> <li>Walk-in fridge</li> </ul> |  |
| Laundry Facilities:   | <ul> <li>Washing machine</li> <li>Tumble drier</li> <li>Ironing board and Iron</li> <li>Clothes line</li> </ul>                                                                                                                         |  |
| Indoor:               | <ul> <li>Dining seating</li> <li>Breakfast counter</li> <li>Gas Fireplace</li> <li>Bed Linen</li> <li>Towels</li> </ul>                                                                                                                 |  |
| Media:                | <ul><li>TV with DStv (satellite channels)</li><li>Wi-Fi internet (capped)</li></ul>                                                                                                                                                     |  |
| Outdoor:              | <ul> <li>Swimming pool (6m x 3m)</li> <li>Sun loungers</li> <li>Outdoor seating</li> <li>Outdoor dining</li> <li>Beach Towels</li> <li>BBQ Facilities (Wood-fire)</li> </ul>                                                            |  |
| Safety remarks:       | <ul><li>Swimming pool with no pool safety feature</li><li>High drop-offs</li></ul>                                                                                                                                                      |  |
| Parking:              | Off-street parking behind automated gate                                                                                                                                                                                                |  |
| Security:             | <ul> <li>Fully enclosed property</li> <li>Alarm</li> <li>External Beams</li> <li>Electric fencing and automated gate</li> <li>Connected to armed response</li> </ul>                                                                    |  |