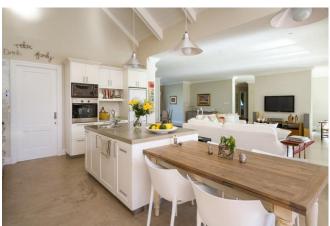

#### Living

Double volume ceilings in an open plan and spacious living area flooded with natural light. Glass concertina doors fold back creating an indoor-outdoor flow and overlooking magnificent mountain and garden views which add an air of tranquility and serenity. Attention to detail and luxurious comfort in every corner.

#### **Features and Facilities**

| reatures and Faciliti | C5                                                                                                                                                                                                                                      |  |
|-----------------------|-----------------------------------------------------------------------------------------------------------------------------------------------------------------------------------------------------------------------------------------|--|
| Kitchen/Catering:     | <ul> <li>Gas hob-electric oven</li> <li>Walk-in Fridge</li> <li>Microwave Oven</li> <li>Kettle</li> <li>Toaster</li> <li>Coffee maker</li> <li>Dishwasher</li> <li>Separate Scullery</li> <li>Pantry</li> <li>Walk-in fridge</li> </ul> |  |
| Laundry Facilities:   | <ul> <li>Washing machine</li> <li>Tumble drier</li> <li>Ironing board and Iron</li> <li>Clothes line</li> </ul>                                                                                                                         |  |
| Indoor:               | <ul> <li>Dining seating</li> <li>Breakfast counter</li> <li>Gas Fireplace</li> <li>Bed Linen</li> <li>Towels</li> </ul>                                                                                                                 |  |
| Media:                | <ul><li>TV with DStv (satellite channels)</li><li>Wi-Fi internet (capped)</li></ul>                                                                                                                                                     |  |
| Outdoor:              | <ul> <li>Swimming pool (6m x 3m)</li> <li>Sun loungers</li> <li>Outdoor seating</li> <li>Outdoor dining</li> <li>Beach Towels</li> <li>BBQ Facilities (Wood-fire)</li> </ul>                                                            |  |
| Safety remarks:       | <ul><li>Swimming pool with no pool safety feature</li><li>High drop-offs</li></ul>                                                                                                                                                      |  |
| Parking:              | Off-street parking behind automated gate                                                                                                                                                                                                |  |
| Security:             | <ul> <li>Fully enclosed property</li> <li>Alarm</li> <li>External Beams</li> <li>Electric fencing and automated gate</li> <li>Connected to armed response</li> </ul>                                                                    |  |