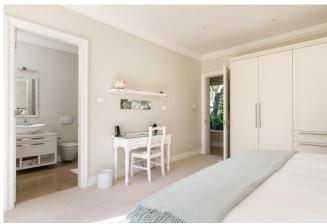

#### **Bedrooms & Bathrooms**

| Deal Joins & Dati | il dollis                                                                                                                                                                                              |  |  |
|-------------------|--------------------------------------------------------------------------------------------------------------------------------------------------------------------------------------------------------|--|--|
| Bedroom 1         | King size bed with en-suite bathroom, large dressing room and doors leading to patio with spectacular mountain views. Upstairs.                                                                        |  |  |
| Bedroom 2         | King size bed with en-suite bathroom, doors leading to veranda, garden and pool.                                                                                                                       |  |  |
| Bedroom 3         | King size bed with en-suite bathroom, doors leading to veranda, garden and pool.                                                                                                                       |  |  |
| Bedroom 4         | King size bed with en-suite bathroom. Can be converted to twin by prior arrangement. Doors leading to veranda, garden and pool.                                                                        |  |  |
| Separate cottage  | Self-contained garden cottage with kitchenette and lounge area, including a TV with DStv, weber and gas barbeque. King size bed with en-suite bathroom. Can be converted to twin by prior arrangement. |  |  |
| Bathroom 1        | En-suite to bedroom 1 with double shower, basin and toilet, and spectacular mountain views.                                                                                                            |  |  |
| Bathroom 2        | En-suite to bedroom 2 with shower, basin and toilet.                                                                                                                                                   |  |  |
| Bathroom 3        | En-suite to bedroom 3 with bath, shower, basin and toilet.                                                                                                                                             |  |  |
| Bathroom 4        | En-suite to bedroom 4 with bath, shower, basin and toilet.                                                                                                                                             |  |  |
| Separate cottage  | En-suite to bedroom 5 with bath, shower, basin and toilet.                                                                                                                                             |  |  |
| Other             | Guest toilet and hand basin.                                                                                                                                                                           |  |  |
|                   |                                                                                                                                                                                                        |  |  |