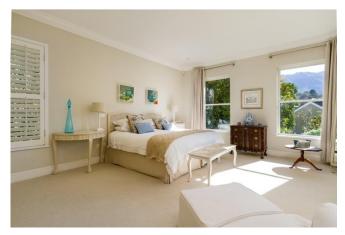

#### **Bedrooms & Bathrooms**

| Deal Joins & Dati | il dollis                                                                                                                                                                                              |  |  |
|-------------------|--------------------------------------------------------------------------------------------------------------------------------------------------------------------------------------------------------|--|--|
| Bedroom 1         | King size bed with en-suite bathroom, large dressing room and doors leading to patio with spectacular mountain views. Upstairs.                                                                        |  |  |
| Bedroom 2         | King size bed with en-suite bathroom, doors leading to veranda, garden and pool.                                                                                                                       |  |  |
| Bedroom 3         | King size bed with en-suite bathroom, doors leading to veranda, garden and pool.                                                                                                                       |  |  |
| Bedroom 4         | King size bed with en-suite bathroom. Can be converted to twin by prior arrangement. Doors leading to veranda, garden and pool.                                                                        |  |  |
| Separate cottage  | Self-contained garden cottage with kitchenette and lounge area, including a TV with DStv, weber and gas barbeque. King size bed with en-suite bathroom. Can be converted to twin by prior arrangement. |  |  |
| Bathroom 1        | En-suite to bedroom 1 with double shower, basin and toilet, and spectacular mountain views.                                                                                                            |  |  |
| Bathroom 2        | En-suite to bedroom 2 with shower, basin and toilet.                                                                                                                                                   |  |  |
| Bathroom 3        | En-suite to bedroom 3 with bath, shower, basin and toilet.                                                                                                                                             |  |  |
| Bathroom 4        | En-suite to bedroom 4 with bath, shower, basin and toilet.                                                                                                                                             |  |  |
| Separate cottage  | En-suite to bedroom 5 with bath, shower, basin and toilet.                                                                                                                                             |  |  |
| Other             | Guest toilet and hand basin.                                                                                                                                                                           |  |  |
|                   |                                                                                                                                                                                                        |  |  |