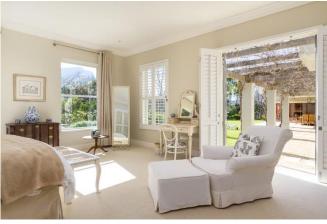

#### **Bedrooms & Bathrooms**

| Deal Joins & Dati | il dollis                                                                                                                                                                                              |  |  |
|-------------------|--------------------------------------------------------------------------------------------------------------------------------------------------------------------------------------------------------|--|--|
| Bedroom 1         | King size bed with en-suite bathroom, large dressing room and doors leading to patio with spectacular mountain views. Upstairs.                                                                        |  |  |
| Bedroom 2         | King size bed with en-suite bathroom, doors leading to veranda, garden and pool.                                                                                                                       |  |  |
| Bedroom 3         | King size bed with en-suite bathroom, doors leading to veranda, garden and pool.                                                                                                                       |  |  |
| Bedroom 4         | King size bed with en-suite bathroom. Can be converted to twin by prior arrangement. Doors leading to veranda, garden and pool.                                                                        |  |  |
| Separate cottage  | Self-contained garden cottage with kitchenette and lounge area, including a TV with DStv, weber and gas barbeque. King size bed with en-suite bathroom. Can be converted to twin by prior arrangement. |  |  |
| Bathroom 1        | En-suite to bedroom 1 with double shower, basin and toilet, and spectacular mountain views.                                                                                                            |  |  |
| Bathroom 2        | En-suite to bedroom 2 with shower, basin and toilet.                                                                                                                                                   |  |  |
| Bathroom 3        | En-suite to bedroom 3 with bath, shower, basin and toilet.                                                                                                                                             |  |  |
| Bathroom 4        | En-suite to bedroom 4 with bath, shower, basin and toilet.                                                                                                                                             |  |  |
| Separate cottage  | En-suite to bedroom 5 with bath, shower, basin and toilet.                                                                                                                                             |  |  |
| Other             | Guest toilet and hand basin.                                                                                                                                                                           |  |  |
|                   |                                                                                                                                                                                                        |  |  |