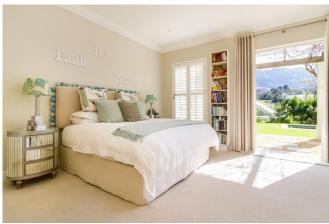

#### **Bedrooms & Bathrooms**

| Deal Joins & Dati | il dollis                                                                                                                                                                                              |  |  |
|-------------------|--------------------------------------------------------------------------------------------------------------------------------------------------------------------------------------------------------|--|--|
| Bedroom 1         | King size bed with en-suite bathroom, large dressing room and doors leading to patio with spectacular mountain views. Upstairs.                                                                        |  |  |
| Bedroom 2         | King size bed with en-suite bathroom, doors leading to veranda, garden and pool.                                                                                                                       |  |  |
| Bedroom 3         | King size bed with en-suite bathroom, doors leading to veranda, garden and pool.                                                                                                                       |  |  |
| Bedroom 4         | King size bed with en-suite bathroom. Can be converted to twin by prior arrangement. Doors leading to veranda, garden and pool.                                                                        |  |  |
| Separate cottage  | Self-contained garden cottage with kitchenette and lounge area, including a TV with DStv, weber and gas barbeque. King size bed with en-suite bathroom. Can be converted to twin by prior arrangement. |  |  |
| Bathroom 1        | En-suite to bedroom 1 with double shower, basin and toilet, and spectacular mountain views.                                                                                                            |  |  |
| Bathroom 2        | En-suite to bedroom 2 with shower, basin and toilet.                                                                                                                                                   |  |  |
| Bathroom 3        | En-suite to bedroom 3 with bath, shower, basin and toilet.                                                                                                                                             |  |  |
| Bathroom 4        | En-suite to bedroom 4 with bath, shower, basin and toilet.                                                                                                                                             |  |  |
| Separate cottage  | En-suite to bedroom 5 with bath, shower, basin and toilet.                                                                                                                                             |  |  |
| Other             | Guest toilet and hand basin.                                                                                                                                                                           |  |  |
|                   |                                                                                                                                                                                                        |  |  |