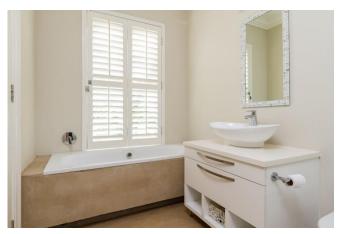

#### **Bedrooms & Bathrooms**

| Deal Joins & Dati | il dollis                                                                                                                                                                                              |  |  |
|-------------------|--------------------------------------------------------------------------------------------------------------------------------------------------------------------------------------------------------|--|--|
| Bedroom 1         | King size bed with en-suite bathroom, large dressing room and doors leading to patio with spectacular mountain views. Upstairs.                                                                        |  |  |
| Bedroom 2         | King size bed with en-suite bathroom, doors leading to veranda, garden and pool.                                                                                                                       |  |  |
| Bedroom 3         | King size bed with en-suite bathroom, doors leading to veranda, garden and pool.                                                                                                                       |  |  |
| Bedroom 4         | King size bed with en-suite bathroom. Can be converted to twin by prior arrangement. Doors leading to veranda, garden and pool.                                                                        |  |  |
| Separate cottage  | Self-contained garden cottage with kitchenette and lounge area, including a TV with DStv, weber and gas barbeque. King size bed with en-suite bathroom. Can be converted to twin by prior arrangement. |  |  |
| Bathroom 1        | En-suite to bedroom 1 with double shower, basin and toilet, and spectacular mountain views.                                                                                                            |  |  |
| Bathroom 2        | En-suite to bedroom 2 with shower, basin and toilet.                                                                                                                                                   |  |  |
| Bathroom 3        | En-suite to bedroom 3 with bath, shower, basin and toilet.                                                                                                                                             |  |  |
| Bathroom 4        | En-suite to bedroom 4 with bath, shower, basin and toilet.                                                                                                                                             |  |  |
| Separate cottage  | En-suite to bedroom 5 with bath, shower, basin and toilet.                                                                                                                                             |  |  |
| Other             | Guest toilet and hand basin.                                                                                                                                                                           |  |  |
|                   |                                                                                                                                                                                                        |  |  |