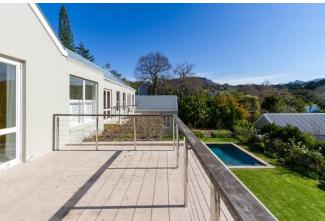

#### Living

Double volume ceilings in an open plan and spacious living area flooded with natural light. Glass concertina doors fold back creating an indoor-outdoor flow and overlooking magnificent mountain and garden views which add an air of tranquility and serenity. Attention to detail and luxurious comfort in every corner.

#### Leisure

Sit under the shaded veranda while soaking in the scenery or take a refreshing dip in the swimming pool. Constantia is conveniently situated close to many wine farms and other well-known sight-seeing attractions. This elegantly decorated self-catering villa exudes a feeling of rest and relaxation amidst luxurious finishes.