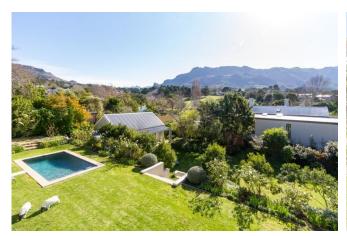

#### Summary

Magnificent private, Cape vernacular style, self-catering villa with spectacular views, situated in Constantia. Four bedrooms and a separate cottage set amidst an attractive garden with beautiful views of Table Mountain and a private swimming pool.

#### Leisure

Sit under the shaded veranda while soaking in the scenery or take a refreshing dip in the swimming pool. Constantia is conveniently situated close to many wine farms and other well-known sight-seeing attractions. This elegantly decorated self-catering villa exudes a feeling of rest and relaxation amidst luxurious finishes.

#### **Features and Facilities**

| reatures and Faciliti | C5                                                                                                                                                                                                                                      |  |
|-----------------------|-----------------------------------------------------------------------------------------------------------------------------------------------------------------------------------------------------------------------------------------|--|
| Kitchen/Catering:     | <ul> <li>Gas hob-electric oven</li> <li>Walk-in Fridge</li> <li>Microwave Oven</li> <li>Kettle</li> <li>Toaster</li> <li>Coffee maker</li> <li>Dishwasher</li> <li>Separate Scullery</li> <li>Pantry</li> <li>Walk-in fridge</li> </ul> |  |
| Laundry Facilities:   | <ul> <li>Washing machine</li> <li>Tumble drier</li> <li>Ironing board and Iron</li> <li>Clothes line</li> </ul>                                                                                                                         |  |
| Indoor:               | <ul> <li>Dining seating</li> <li>Breakfast counter</li> <li>Gas Fireplace</li> <li>Bed Linen</li> <li>Towels</li> </ul>                                                                                                                 |  |
| Media:                | <ul><li>TV with DStv (satellite channels)</li><li>Wi-Fi internet (capped)</li></ul>                                                                                                                                                     |  |
| Outdoor:              | <ul> <li>Swimming pool (6m x 3m)</li> <li>Sun loungers</li> <li>Outdoor seating</li> <li>Outdoor dining</li> <li>Beach Towels</li> <li>BBQ Facilities (Wood-fire)</li> </ul>                                                            |  |
| Safety remarks:       | <ul><li>Swimming pool with no pool safety feature</li><li>High drop-offs</li></ul>                                                                                                                                                      |  |
| Parking:              | Off-street parking behind automated gate                                                                                                                                                                                                |  |
| Security:             | <ul> <li>Fully enclosed property</li> <li>Alarm</li> <li>External Beams</li> <li>Electric fencing and automated gate</li> <li>Connected to armed response</li> </ul>                                                                    |  |