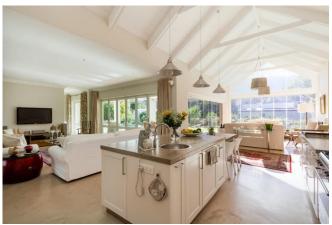

#### Living

Double volume ceilings in an open plan and spacious living area flooded with natural light. Glass concertina doors fold back creating an indoor-outdoor flow and overlooking magnificent mountain and garden views which add an air of tranquility and serenity. Attention to detail and luxurious comfort in every corner.

#### **Features and Facilities**

| reatures and Faciliti | C5                                                                                                                                                                                                                                      |  |
|-----------------------|-----------------------------------------------------------------------------------------------------------------------------------------------------------------------------------------------------------------------------------------|--|
| Kitchen/Catering:     | <ul> <li>Gas hob-electric oven</li> <li>Walk-in Fridge</li> <li>Microwave Oven</li> <li>Kettle</li> <li>Toaster</li> <li>Coffee maker</li> <li>Dishwasher</li> <li>Separate Scullery</li> <li>Pantry</li> <li>Walk-in fridge</li> </ul> |  |
| Laundry Facilities:   | <ul> <li>Washing machine</li> <li>Tumble drier</li> <li>Ironing board and Iron</li> <li>Clothes line</li> </ul>                                                                                                                         |  |
| Indoor:               | <ul> <li>Dining seating</li> <li>Breakfast counter</li> <li>Gas Fireplace</li> <li>Bed Linen</li> <li>Towels</li> </ul>                                                                                                                 |  |
| Media:                | <ul><li>TV with DStv (satellite channels)</li><li>Wi-Fi internet (capped)</li></ul>                                                                                                                                                     |  |
| Outdoor:              | <ul> <li>Swimming pool (6m x 3m)</li> <li>Sun loungers</li> <li>Outdoor seating</li> <li>Outdoor dining</li> <li>Beach Towels</li> <li>BBQ Facilities (Wood-fire)</li> </ul>                                                            |  |
| Safety remarks:       | <ul><li>Swimming pool with no pool safety feature</li><li>High drop-offs</li></ul>                                                                                                                                                      |  |
| Parking:              | Off-street parking behind automated gate                                                                                                                                                                                                |  |
| Security:             | <ul> <li>Fully enclosed property</li> <li>Alarm</li> <li>External Beams</li> <li>Electric fencing and automated gate</li> <li>Connected to armed response</li> </ul>                                                                    |  |