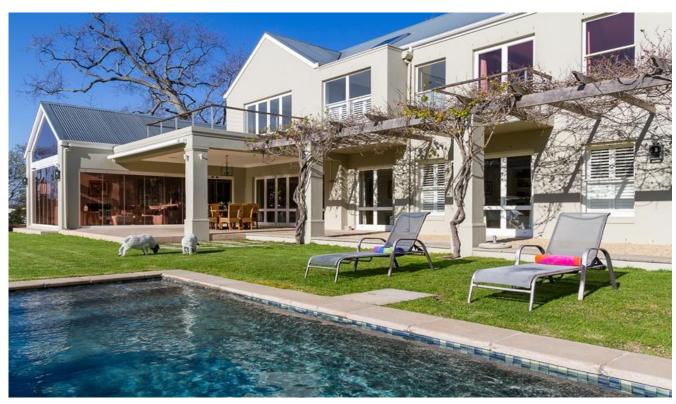

#### Summary

Magnificent private, Cape vernacular style, self-catering villa with spectacular views, situated in Constantia. Four bedrooms and a separate cottage set amidst an attractive garden with beautiful views of Table Mountain and a private swimming pool.

#### Leisure

Sit under the shaded veranda while soaking in the scenery or take a refreshing dip in the swimming pool. Constantia is conveniently situated close to many wine farms and other well-known sight-seeing attractions. This elegantly decorated self-catering villa exudes a feeling of rest and relaxation amidst luxurious finishes.

#### **Features and Facilities**

| reatures and Faciliti | C5                                                                                                                                                                                                                                      |  |
|-----------------------|-----------------------------------------------------------------------------------------------------------------------------------------------------------------------------------------------------------------------------------------|--|
| Kitchen/Catering:     | <ul> <li>Gas hob-electric oven</li> <li>Walk-in Fridge</li> <li>Microwave Oven</li> <li>Kettle</li> <li>Toaster</li> <li>Coffee maker</li> <li>Dishwasher</li> <li>Separate Scullery</li> <li>Pantry</li> <li>Walk-in fridge</li> </ul> |  |
| Laundry Facilities:   | <ul> <li>Washing machine</li> <li>Tumble drier</li> <li>Ironing board and Iron</li> <li>Clothes line</li> </ul>                                                                                                                         |  |
| Indoor:               | <ul> <li>Dining seating</li> <li>Breakfast counter</li> <li>Gas Fireplace</li> <li>Bed Linen</li> <li>Towels</li> </ul>                                                                                                                 |  |
| Media:                | <ul><li>TV with DStv (satellite channels)</li><li>Wi-Fi internet (capped)</li></ul>                                                                                                                                                     |  |
| Outdoor:              | <ul> <li>Swimming pool (6m x 3m)</li> <li>Sun loungers</li> <li>Outdoor seating</li> <li>Outdoor dining</li> <li>Beach Towels</li> <li>BBQ Facilities (Wood-fire)</li> </ul>                                                            |  |
| Safety remarks:       | <ul><li>Swimming pool with no pool safety feature</li><li>High drop-offs</li></ul>                                                                                                                                                      |  |
| Parking:              | Off-street parking behind automated gate                                                                                                                                                                                                |  |
| Security:             | <ul> <li>Fully enclosed property</li> <li>Alarm</li> <li>External Beams</li> <li>Electric fencing and automated gate</li> <li>Connected to armed response</li> </ul>                                                                    |  |