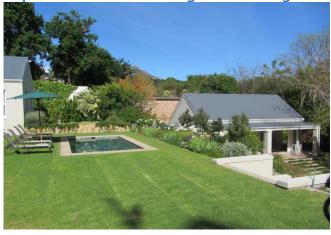

#### Leisure

Sit under the shaded veranda while soaking in the scenery or take a refreshing dip in the swimming pool. Constantia is conveniently situated close to many wine farms and other well-known sight-seeing attractions. This elegantly decorated self-catering villa exudes a feeling of rest and relaxation amidst luxurious finishes.

#### **Features and Facilities**

| reatures and Faciliti | C5                                                                                                                                                                                                                                      |  |
|-----------------------|-----------------------------------------------------------------------------------------------------------------------------------------------------------------------------------------------------------------------------------------|--|
| Kitchen/Catering:     | <ul> <li>Gas hob-electric oven</li> <li>Walk-in Fridge</li> <li>Microwave Oven</li> <li>Kettle</li> <li>Toaster</li> <li>Coffee maker</li> <li>Dishwasher</li> <li>Separate Scullery</li> <li>Pantry</li> <li>Walk-in fridge</li> </ul> |  |
| Laundry Facilities:   | <ul> <li>Washing machine</li> <li>Tumble drier</li> <li>Ironing board and Iron</li> <li>Clothes line</li> </ul>                                                                                                                         |  |
| Indoor:               | <ul> <li>Dining seating</li> <li>Breakfast counter</li> <li>Gas Fireplace</li> <li>Bed Linen</li> <li>Towels</li> </ul>                                                                                                                 |  |
| Media:                | <ul><li>TV with DStv (satellite channels)</li><li>Wi-Fi internet (capped)</li></ul>                                                                                                                                                     |  |
| Outdoor:              | <ul> <li>Swimming pool (6m x 3m)</li> <li>Sun loungers</li> <li>Outdoor seating</li> <li>Outdoor dining</li> <li>Beach Towels</li> <li>BBQ Facilities (Wood-fire)</li> </ul>                                                            |  |
| Safety remarks:       | <ul><li>Swimming pool with no pool safety feature</li><li>High drop-offs</li></ul>                                                                                                                                                      |  |
| Parking:              | Off-street parking behind automated gate                                                                                                                                                                                                |  |
| Security:             | <ul> <li>Fully enclosed property</li> <li>Alarm</li> <li>External Beams</li> <li>Electric fencing and automated gate</li> <li>Connected to armed response</li> </ul>                                                                    |  |