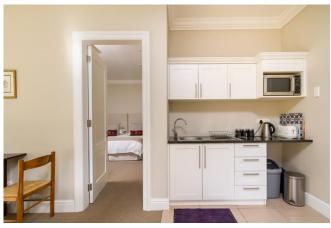

#### **Features and Facilities**

| reatures and Faciliti | C5                                                                                                                                                                                                                                      |  |
|-----------------------|-----------------------------------------------------------------------------------------------------------------------------------------------------------------------------------------------------------------------------------------|--|
| Kitchen/Catering:     | <ul> <li>Gas hob-electric oven</li> <li>Walk-in Fridge</li> <li>Microwave Oven</li> <li>Kettle</li> <li>Toaster</li> <li>Coffee maker</li> <li>Dishwasher</li> <li>Separate Scullery</li> <li>Pantry</li> <li>Walk-in fridge</li> </ul> |  |
| Laundry Facilities:   | <ul> <li>Washing machine</li> <li>Tumble drier</li> <li>Ironing board and Iron</li> <li>Clothes line</li> </ul>                                                                                                                         |  |
| Indoor:               | <ul> <li>Dining seating</li> <li>Breakfast counter</li> <li>Gas Fireplace</li> <li>Bed Linen</li> <li>Towels</li> </ul>                                                                                                                 |  |
| Media:                | <ul><li>TV with DStv (satellite channels)</li><li>Wi-Fi internet (capped)</li></ul>                                                                                                                                                     |  |
| Outdoor:              | <ul> <li>Swimming pool (6m x 3m)</li> <li>Sun loungers</li> <li>Outdoor seating</li> <li>Outdoor dining</li> <li>Beach Towels</li> <li>BBQ Facilities (Wood-fire)</li> </ul>                                                            |  |
| Safety remarks:       | <ul><li>Swimming pool with no pool safety feature</li><li>High drop-offs</li></ul>                                                                                                                                                      |  |
| Parking:              | Off-street parking behind automated gate                                                                                                                                                                                                |  |
| Security:             | <ul> <li>Fully enclosed property</li> <li>Alarm</li> <li>External Beams</li> <li>Electric fencing and automated gate</li> <li>Connected to armed response</li> </ul>                                                                    |  |