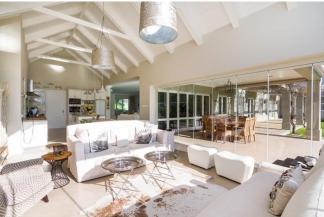

#### Living

Double volume ceilings in an open plan and spacious living area flooded with natural light. Glass concertina doors fold back creating an indoor-outdoor flow and overlooking magnificent mountain and garden views which add an air of tranquility and serenity. Attention to detail and luxurious comfort in every corner.

#### Leisure

Sit under the shaded veranda while soaking in the scenery or take a refreshing dip in the swimming pool. Constantia is conveniently situated close to many wine farms and other well-known sight-seeing attractions. This elegantly decorated self-catering villa exudes a feeling of rest and relaxation amidst luxurious finishes.