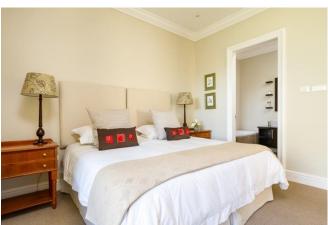

#### **Bedrooms & Bathrooms**

| Deal Joins & Dati | il dollis                                                                                                                                                                                              |  |  |
|-------------------|--------------------------------------------------------------------------------------------------------------------------------------------------------------------------------------------------------|--|--|
| Bedroom 1         | King size bed with en-suite bathroom, large dressing room and doors leading to patio with spectacular mountain views. Upstairs.                                                                        |  |  |
| Bedroom 2         | King size bed with en-suite bathroom, doors leading to veranda, garden and pool.                                                                                                                       |  |  |
| Bedroom 3         | King size bed with en-suite bathroom, doors leading to veranda, garden and pool.                                                                                                                       |  |  |
| Bedroom 4         | King size bed with en-suite bathroom. Can be converted to twin by prior arrangement. Doors leading to veranda, garden and pool.                                                                        |  |  |
| Separate cottage  | Self-contained garden cottage with kitchenette and lounge area, including a TV with DStv, weber and gas barbeque. King size bed with en-suite bathroom. Can be converted to twin by prior arrangement. |  |  |
| Bathroom 1        | En-suite to bedroom 1 with double shower, basin and toilet, and spectacular mountain views.                                                                                                            |  |  |
| Bathroom 2        | En-suite to bedroom 2 with shower, basin and toilet.                                                                                                                                                   |  |  |
| Bathroom 3        | En-suite to bedroom 3 with bath, shower, basin and toilet.                                                                                                                                             |  |  |
| Bathroom 4        | En-suite to bedroom 4 with bath, shower, basin and toilet.                                                                                                                                             |  |  |
| Separate cottage  | En-suite to bedroom 5 with bath, shower, basin and toilet.                                                                                                                                             |  |  |
| Other             | Guest toilet and hand basin.                                                                                                                                                                           |  |  |
|                   |                                                                                                                                                                                                        |  |  |