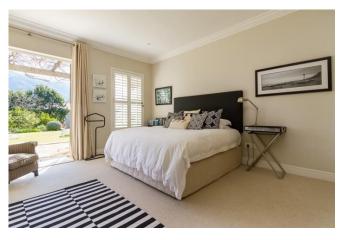

#### **Bedrooms & Bathrooms**

| Deal Joins & Dati | il dollis                                                                                                                                                                                              |  |  |
|-------------------|--------------------------------------------------------------------------------------------------------------------------------------------------------------------------------------------------------|--|--|
| Bedroom 1         | King size bed with en-suite bathroom, large dressing room and doors leading to patio with spectacular mountain views. Upstairs.                                                                        |  |  |
| Bedroom 2         | King size bed with en-suite bathroom, doors leading to veranda, garden and pool.                                                                                                                       |  |  |
| Bedroom 3         | King size bed with en-suite bathroom, doors leading to veranda, garden and pool.                                                                                                                       |  |  |
| Bedroom 4         | King size bed with en-suite bathroom. Can be converted to twin by prior arrangement. Doors leading to veranda, garden and pool.                                                                        |  |  |
| Separate cottage  | Self-contained garden cottage with kitchenette and lounge area, including a TV with DStv, weber and gas barbeque. King size bed with en-suite bathroom. Can be converted to twin by prior arrangement. |  |  |
| Bathroom 1        | En-suite to bedroom 1 with double shower, basin and toilet, and spectacular mountain views.                                                                                                            |  |  |
| Bathroom 2        | En-suite to bedroom 2 with shower, basin and toilet.                                                                                                                                                   |  |  |
| Bathroom 3        | En-suite to bedroom 3 with bath, shower, basin and toilet.                                                                                                                                             |  |  |
| Bathroom 4        | En-suite to bedroom 4 with bath, shower, basin and toilet.                                                                                                                                             |  |  |
| Separate cottage  | En-suite to bedroom 5 with bath, shower, basin and toilet.                                                                                                                                             |  |  |
| Other             | Guest toilet and hand basin.                                                                                                                                                                           |  |  |
|                   |                                                                                                                                                                                                        |  |  |