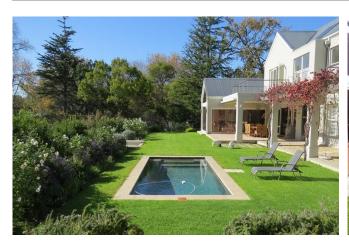

#### Summary

Magnificent private, Cape vernacular style, self-catering villa with spectacular views, situated in Constantia. Four bedrooms and a separate cottage set amidst an attractive garden with beautiful views of Table Mountain and a private swimming pool.

#### Leisure

Sit under the shaded veranda while soaking in the scenery or take a refreshing dip in the swimming pool. Constantia is conveniently situated close to many wine farms and other well-known sight-seeing attractions. This elegantly decorated self-catering villa exudes a feeling of rest and relaxation amidst luxurious finishes.

#### **Features and Facilities**

| reatures and Faciliti | C5                                                                                                                                                                                                                                      |  |
|-----------------------|-----------------------------------------------------------------------------------------------------------------------------------------------------------------------------------------------------------------------------------------|--|
| Kitchen/Catering:     | <ul> <li>Gas hob-electric oven</li> <li>Walk-in Fridge</li> <li>Microwave Oven</li> <li>Kettle</li> <li>Toaster</li> <li>Coffee maker</li> <li>Dishwasher</li> <li>Separate Scullery</li> <li>Pantry</li> <li>Walk-in fridge</li> </ul> |  |
| Laundry Facilities:   | <ul> <li>Washing machine</li> <li>Tumble drier</li> <li>Ironing board and Iron</li> <li>Clothes line</li> </ul>                                                                                                                         |  |
| Indoor:               | <ul> <li>Dining seating</li> <li>Breakfast counter</li> <li>Gas Fireplace</li> <li>Bed Linen</li> <li>Towels</li> </ul>                                                                                                                 |  |
| Media:                | <ul><li>TV with DStv (satellite channels)</li><li>Wi-Fi internet (capped)</li></ul>                                                                                                                                                     |  |
| Outdoor:              | <ul> <li>Swimming pool (6m x 3m)</li> <li>Sun loungers</li> <li>Outdoor seating</li> <li>Outdoor dining</li> <li>Beach Towels</li> <li>BBQ Facilities (Wood-fire)</li> </ul>                                                            |  |
| Safety remarks:       | <ul><li>Swimming pool with no pool safety feature</li><li>High drop-offs</li></ul>                                                                                                                                                      |  |
| Parking:              | Off-street parking behind automated gate                                                                                                                                                                                                |  |
| Security:             | <ul> <li>Fully enclosed property</li> <li>Alarm</li> <li>External Beams</li> <li>Electric fencing and automated gate</li> <li>Connected to armed response</li> </ul>                                                                    |  |