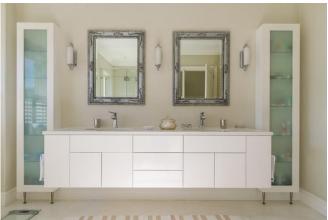

#### **Bedrooms & Bathrooms**

| Deal Joins & Dati | il dollis                                                                                                                                                                                              |  |  |
|-------------------|--------------------------------------------------------------------------------------------------------------------------------------------------------------------------------------------------------|--|--|
| Bedroom 1         | King size bed with en-suite bathroom, large dressing room and doors leading to patio with spectacular mountain views. Upstairs.                                                                        |  |  |
| Bedroom 2         | King size bed with en-suite bathroom, doors leading to veranda, garden and pool.                                                                                                                       |  |  |
| Bedroom 3         | King size bed with en-suite bathroom, doors leading to veranda, garden and pool.                                                                                                                       |  |  |
| Bedroom 4         | King size bed with en-suite bathroom. Can be converted to twin by prior arrangement. Doors leading to veranda, garden and pool.                                                                        |  |  |
| Separate cottage  | Self-contained garden cottage with kitchenette and lounge area, including a TV with DStv, weber and gas barbeque. King size bed with en-suite bathroom. Can be converted to twin by prior arrangement. |  |  |
| Bathroom 1        | En-suite to bedroom 1 with double shower, basin and toilet, and spectacular mountain views.                                                                                                            |  |  |
| Bathroom 2        | En-suite to bedroom 2 with shower, basin and toilet.                                                                                                                                                   |  |  |
| Bathroom 3        | En-suite to bedroom 3 with bath, shower, basin and toilet.                                                                                                                                             |  |  |
| Bathroom 4        | En-suite to bedroom 4 with bath, shower, basin and toilet.                                                                                                                                             |  |  |
| Separate cottage  | En-suite to bedroom 5 with bath, shower, basin and toilet.                                                                                                                                             |  |  |
| Other             | Guest toilet and hand basin.                                                                                                                                                                           |  |  |
|                   |                                                                                                                                                                                                        |  |  |