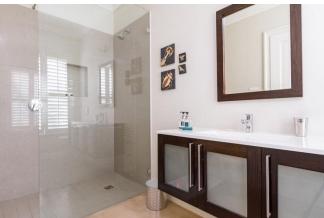

#### **Bedrooms & Bathrooms**

| Deal Joins & Dati | il dollis                                                                                                                                                                                              |  |  |
|-------------------|--------------------------------------------------------------------------------------------------------------------------------------------------------------------------------------------------------|--|--|
| Bedroom 1         | King size bed with en-suite bathroom, large dressing room and doors leading to patio with spectacular mountain views. Upstairs.                                                                        |  |  |
| Bedroom 2         | King size bed with en-suite bathroom, doors leading to veranda, garden and pool.                                                                                                                       |  |  |
| Bedroom 3         | King size bed with en-suite bathroom, doors leading to veranda, garden and pool.                                                                                                                       |  |  |
| Bedroom 4         | King size bed with en-suite bathroom. Can be converted to twin by prior arrangement. Doors leading to veranda, garden and pool.                                                                        |  |  |
| Separate cottage  | Self-contained garden cottage with kitchenette and lounge area, including a TV with DStv, weber and gas barbeque. King size bed with en-suite bathroom. Can be converted to twin by prior arrangement. |  |  |
| Bathroom 1        | En-suite to bedroom 1 with double shower, basin and toilet, and spectacular mountain views.                                                                                                            |  |  |
| Bathroom 2        | En-suite to bedroom 2 with shower, basin and toilet.                                                                                                                                                   |  |  |
| Bathroom 3        | En-suite to bedroom 3 with bath, shower, basin and toilet.                                                                                                                                             |  |  |
| Bathroom 4        | En-suite to bedroom 4 with bath, shower, basin and toilet.                                                                                                                                             |  |  |
| Separate cottage  | En-suite to bedroom 5 with bath, shower, basin and toilet.                                                                                                                                             |  |  |
| Other             | Guest toilet and hand basin.                                                                                                                                                                           |  |  |
|                   |                                                                                                                                                                                                        |  |  |