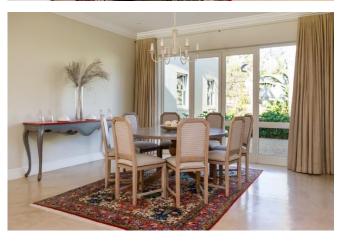

#### Living

Double volume ceilings in an open plan and spacious living area flooded with natural light. Glass concertina doors fold back creating an indoor-outdoor flow and overlooking magnificent mountain and garden views which add an air of tranquility and serenity. Attention to detail and luxurious comfort in every corner.

#### **Features and Facilities**

| reatures and Faciliti | C5                                                                                                                                                                                                                                      |  |
|-----------------------|-----------------------------------------------------------------------------------------------------------------------------------------------------------------------------------------------------------------------------------------|--|
| Kitchen/Catering:     | <ul> <li>Gas hob-electric oven</li> <li>Walk-in Fridge</li> <li>Microwave Oven</li> <li>Kettle</li> <li>Toaster</li> <li>Coffee maker</li> <li>Dishwasher</li> <li>Separate Scullery</li> <li>Pantry</li> <li>Walk-in fridge</li> </ul> |  |
| Laundry Facilities:   | <ul> <li>Washing machine</li> <li>Tumble drier</li> <li>Ironing board and Iron</li> <li>Clothes line</li> </ul>                                                                                                                         |  |
| Indoor:               | <ul> <li>Dining seating</li> <li>Breakfast counter</li> <li>Gas Fireplace</li> <li>Bed Linen</li> <li>Towels</li> </ul>                                                                                                                 |  |
| Media:                | <ul><li>TV with DStv (satellite channels)</li><li>Wi-Fi internet (capped)</li></ul>                                                                                                                                                     |  |
| Outdoor:              | <ul> <li>Swimming pool (6m x 3m)</li> <li>Sun loungers</li> <li>Outdoor seating</li> <li>Outdoor dining</li> <li>Beach Towels</li> <li>BBQ Facilities (Wood-fire)</li> </ul>                                                            |  |
| Safety remarks:       | <ul><li>Swimming pool with no pool safety feature</li><li>High drop-offs</li></ul>                                                                                                                                                      |  |
| Parking:              | Off-street parking behind automated gate                                                                                                                                                                                                |  |
| Security:             | <ul> <li>Fully enclosed property</li> <li>Alarm</li> <li>External Beams</li> <li>Electric fencing and automated gate</li> <li>Connected to armed response</li> </ul>                                                                    |  |