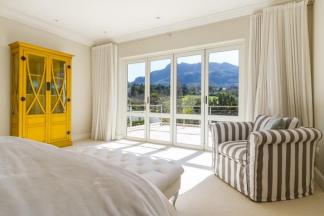

#### **Bedrooms & Bathrooms**

| Deal Joins & Dati | il dollis                                                                                                                                                                                              |  |  |
|-------------------|--------------------------------------------------------------------------------------------------------------------------------------------------------------------------------------------------------|--|--|
| Bedroom 1         | King size bed with en-suite bathroom, large dressing room and doors leading to patio with spectacular mountain views. Upstairs.                                                                        |  |  |
| Bedroom 2         | King size bed with en-suite bathroom, doors leading to veranda, garden and pool.                                                                                                                       |  |  |
| Bedroom 3         | King size bed with en-suite bathroom, doors leading to veranda, garden and pool.                                                                                                                       |  |  |
| Bedroom 4         | King size bed with en-suite bathroom. Can be converted to twin by prior arrangement. Doors leading to veranda, garden and pool.                                                                        |  |  |
| Separate cottage  | Self-contained garden cottage with kitchenette and lounge area, including a TV with DStv, weber and gas barbeque. King size bed with en-suite bathroom. Can be converted to twin by prior arrangement. |  |  |
| Bathroom 1        | En-suite to bedroom 1 with double shower, basin and toilet, and spectacular mountain views.                                                                                                            |  |  |
| Bathroom 2        | En-suite to bedroom 2 with shower, basin and toilet.                                                                                                                                                   |  |  |
| Bathroom 3        | En-suite to bedroom 3 with bath, shower, basin and toilet.                                                                                                                                             |  |  |
| Bathroom 4        | En-suite to bedroom 4 with bath, shower, basin and toilet.                                                                                                                                             |  |  |
| Separate cottage  | En-suite to bedroom 5 with bath, shower, basin and toilet.                                                                                                                                             |  |  |
| Other             | Guest toilet and hand basin.                                                                                                                                                                           |  |  |
|                   |                                                                                                                                                                                                        |  |  |