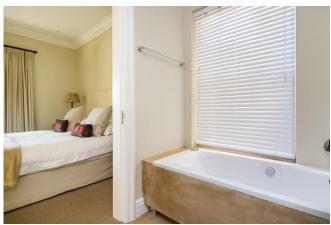

#### **Bedrooms & Bathrooms**

| Deal Joins & Dati | il dollis                                                                                                                                                                                              |  |  |
|-------------------|--------------------------------------------------------------------------------------------------------------------------------------------------------------------------------------------------------|--|--|
| Bedroom 1         | King size bed with en-suite bathroom, large dressing room and doors leading to patio with spectacular mountain views. Upstairs.                                                                        |  |  |
| Bedroom 2         | King size bed with en-suite bathroom, doors leading to veranda, garden and pool.                                                                                                                       |  |  |
| Bedroom 3         | King size bed with en-suite bathroom, doors leading to veranda, garden and pool.                                                                                                                       |  |  |
| Bedroom 4         | King size bed with en-suite bathroom. Can be converted to twin by prior arrangement. Doors leading to veranda, garden and pool.                                                                        |  |  |
| Separate cottage  | Self-contained garden cottage with kitchenette and lounge area, including a TV with DStv, weber and gas barbeque. King size bed with en-suite bathroom. Can be converted to twin by prior arrangement. |  |  |
| Bathroom 1        | En-suite to bedroom 1 with double shower, basin and toilet, and spectacular mountain views.                                                                                                            |  |  |
| Bathroom 2        | En-suite to bedroom 2 with shower, basin and toilet.                                                                                                                                                   |  |  |
| Bathroom 3        | En-suite to bedroom 3 with bath, shower, basin and toilet.                                                                                                                                             |  |  |
| Bathroom 4        | En-suite to bedroom 4 with bath, shower, basin and toilet.                                                                                                                                             |  |  |
| Separate cottage  | En-suite to bedroom 5 with bath, shower, basin and toilet.                                                                                                                                             |  |  |
| Other             | Guest toilet and hand basin.                                                                                                                                                                           |  |  |
|                   |                                                                                                                                                                                                        |  |  |