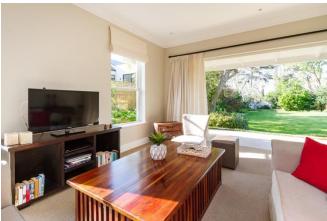

#### Living

Double volume ceilings in an open plan and spacious living area flooded with natural light. Glass concertina doors fold back creating an indoor-outdoor flow and overlooking magnificent mountain and garden views which add an air of tranquility and serenity. Attention to detail and luxurious comfort in every corner.