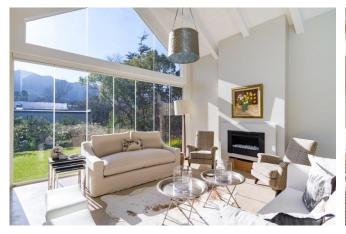

#### Living

Double volume ceilings in an open plan and spacious living area flooded with natural light. Glass concertina doors fold back creating an indoor-outdoor flow and overlooking magnificent mountain and garden views which add an air of tranquility and serenity. Attention to detail and luxurious comfort in every corner.