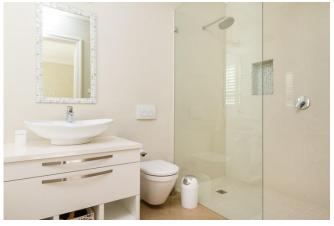

#### **Bedrooms & Bathrooms**

| Deal Joins & Dati | il dollis                                                                                                                                                                                              |  |  |
|-------------------|--------------------------------------------------------------------------------------------------------------------------------------------------------------------------------------------------------|--|--|
| Bedroom 1         | King size bed with en-suite bathroom, large dressing room and doors leading to patio with spectacular mountain views. Upstairs.                                                                        |  |  |
| Bedroom 2         | King size bed with en-suite bathroom, doors leading to veranda, garden and pool.                                                                                                                       |  |  |
| Bedroom 3         | King size bed with en-suite bathroom, doors leading to veranda, garden and pool.                                                                                                                       |  |  |
| Bedroom 4         | King size bed with en-suite bathroom. Can be converted to twin by prior arrangement. Doors leading to veranda, garden and pool.                                                                        |  |  |
| Separate cottage  | Self-contained garden cottage with kitchenette and lounge area, including a TV with DStv, weber and gas barbeque. King size bed with en-suite bathroom. Can be converted to twin by prior arrangement. |  |  |
| Bathroom 1        | En-suite to bedroom 1 with double shower, basin and toilet, and spectacular mountain views.                                                                                                            |  |  |
| Bathroom 2        | En-suite to bedroom 2 with shower, basin and toilet.                                                                                                                                                   |  |  |
| Bathroom 3        | En-suite to bedroom 3 with bath, shower, basin and toilet.                                                                                                                                             |  |  |
| Bathroom 4        | En-suite to bedroom 4 with bath, shower, basin and toilet.                                                                                                                                             |  |  |
| Separate cottage  | En-suite to bedroom 5 with bath, shower, basin and toilet.                                                                                                                                             |  |  |
| Other             | Guest toilet and hand basin.                                                                                                                                                                           |  |  |
|                   |                                                                                                                                                                                                        |  |  |