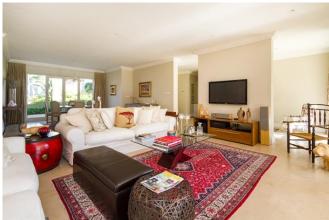

#### Living

Double volume ceilings in an open plan and spacious living area flooded with natural light. Glass concertina doors fold back creating an indoor-outdoor flow and overlooking magnificent mountain and garden views which add an air of tranquility and serenity. Attention to detail and luxurious comfort in every corner.