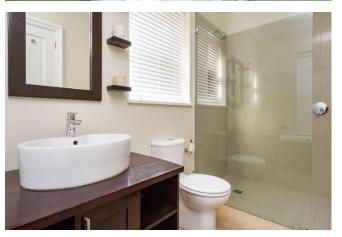

#### **Bedrooms & Bathrooms**

| Deal Joins & Dati | il dollis                                                                                                                                                                                              |  |  |
|-------------------|--------------------------------------------------------------------------------------------------------------------------------------------------------------------------------------------------------|--|--|
| Bedroom 1         | King size bed with en-suite bathroom, large dressing room and doors leading to patio with spectacular mountain views. Upstairs.                                                                        |  |  |
| Bedroom 2         | King size bed with en-suite bathroom, doors leading to veranda, garden and pool.                                                                                                                       |  |  |
| Bedroom 3         | King size bed with en-suite bathroom, doors leading to veranda, garden and pool.                                                                                                                       |  |  |
| Bedroom 4         | King size bed with en-suite bathroom. Can be converted to twin by prior arrangement. Doors leading to veranda, garden and pool.                                                                        |  |  |
| Separate cottage  | Self-contained garden cottage with kitchenette and lounge area, including a TV with DStv, weber and gas barbeque. King size bed with en-suite bathroom. Can be converted to twin by prior arrangement. |  |  |
| Bathroom 1        | En-suite to bedroom 1 with double shower, basin and toilet, and spectacular mountain views.                                                                                                            |  |  |
| Bathroom 2        | En-suite to bedroom 2 with shower, basin and toilet.                                                                                                                                                   |  |  |
| Bathroom 3        | En-suite to bedroom 3 with bath, shower, basin and toilet.                                                                                                                                             |  |  |
| Bathroom 4        | En-suite to bedroom 4 with bath, shower, basin and toilet.                                                                                                                                             |  |  |
| Separate cottage  | En-suite to bedroom 5 with bath, shower, basin and toilet.                                                                                                                                             |  |  |
| Other             | Guest toilet and hand basin.                                                                                                                                                                           |  |  |
|                   |                                                                                                                                                                                                        |  |  |