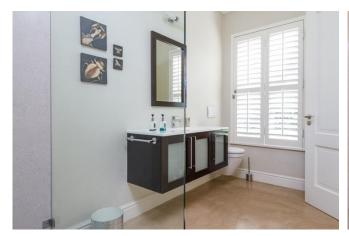

#### **Bedrooms & Bathrooms**

| Deal Joins & Dati | il dollis                                                                                                                                                                                              |  |  |
|-------------------|--------------------------------------------------------------------------------------------------------------------------------------------------------------------------------------------------------|--|--|
| Bedroom 1         | King size bed with en-suite bathroom, large dressing room and doors leading to patio with spectacular mountain views. Upstairs.                                                                        |  |  |
| Bedroom 2         | King size bed with en-suite bathroom, doors leading to veranda, garden and pool.                                                                                                                       |  |  |
| Bedroom 3         | King size bed with en-suite bathroom, doors leading to veranda, garden and pool.                                                                                                                       |  |  |
| Bedroom 4         | King size bed with en-suite bathroom. Can be converted to twin by prior arrangement. Doors leading to veranda, garden and pool.                                                                        |  |  |
| Separate cottage  | Self-contained garden cottage with kitchenette and lounge area, including a TV with DStv, weber and gas barbeque. King size bed with en-suite bathroom. Can be converted to twin by prior arrangement. |  |  |
| Bathroom 1        | En-suite to bedroom 1 with double shower, basin and toilet, and spectacular mountain views.                                                                                                            |  |  |
| Bathroom 2        | En-suite to bedroom 2 with shower, basin and toilet.                                                                                                                                                   |  |  |
| Bathroom 3        | En-suite to bedroom 3 with bath, shower, basin and toilet.                                                                                                                                             |  |  |
| Bathroom 4        | En-suite to bedroom 4 with bath, shower, basin and toilet.                                                                                                                                             |  |  |
| Separate cottage  | En-suite to bedroom 5 with bath, shower, basin and toilet.                                                                                                                                             |  |  |
| Other             | Guest toilet and hand basin.                                                                                                                                                                           |  |  |
|                   |                                                                                                                                                                                                        |  |  |