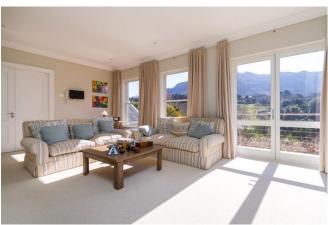

#### Living

Double volume ceilings in an open plan and spacious living area flooded with natural light. Glass concertina doors fold back creating an indoor-outdoor flow and overlooking magnificent mountain and garden views which add an air of tranquility and serenity. Attention to detail and luxurious comfort in every corner.