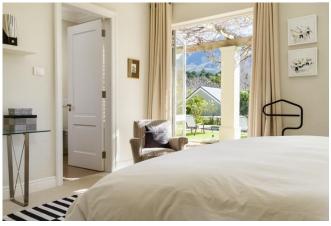

#### **Bedrooms & Bathrooms**

| Deal Joins & Dati | il dollis                                                                                                                                                                                              |  |  |
|-------------------|--------------------------------------------------------------------------------------------------------------------------------------------------------------------------------------------------------|--|--|
| Bedroom 1         | King size bed with en-suite bathroom, large dressing room and doors leading to patio with spectacular mountain views. Upstairs.                                                                        |  |  |
| Bedroom 2         | King size bed with en-suite bathroom, doors leading to veranda, garden and pool.                                                                                                                       |  |  |
| Bedroom 3         | King size bed with en-suite bathroom, doors leading to veranda, garden and pool.                                                                                                                       |  |  |
| Bedroom 4         | King size bed with en-suite bathroom. Can be converted to twin by prior arrangement. Doors leading to veranda, garden and pool.                                                                        |  |  |
| Separate cottage  | Self-contained garden cottage with kitchenette and lounge area, including a TV with DStv, weber and gas barbeque. King size bed with en-suite bathroom. Can be converted to twin by prior arrangement. |  |  |
| Bathroom 1        | En-suite to bedroom 1 with double shower, basin and toilet, and spectacular mountain views.                                                                                                            |  |  |
| Bathroom 2        | En-suite to bedroom 2 with shower, basin and toilet.                                                                                                                                                   |  |  |
| Bathroom 3        | En-suite to bedroom 3 with bath, shower, basin and toilet.                                                                                                                                             |  |  |
| Bathroom 4        | En-suite to bedroom 4 with bath, shower, basin and toilet.                                                                                                                                             |  |  |
| Separate cottage  | En-suite to bedroom 5 with bath, shower, basin and toilet.                                                                                                                                             |  |  |
| Other             | Guest toilet and hand basin.                                                                                                                                                                           |  |  |
|                   |                                                                                                                                                                                                        |  |  |