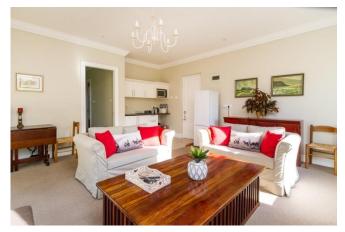

#### Living

Double volume ceilings in an open plan and spacious living area flooded with natural light. Glass concertina doors fold back creating an indoor-outdoor flow and overlooking magnificent mountain and garden views which add an air of tranquility and serenity. Attention to detail and luxurious comfort in every corner.