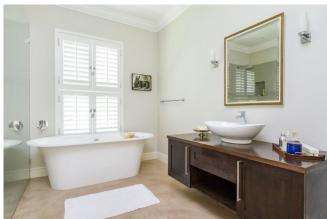

#### **Bedrooms & Bathrooms**

| Deal Joins & Dati | il dollis                                                                                                                                                                                              |  |  |
|-------------------|--------------------------------------------------------------------------------------------------------------------------------------------------------------------------------------------------------|--|--|
| Bedroom 1         | King size bed with en-suite bathroom, large dressing room and doors leading to patio with spectacular mountain views. Upstairs.                                                                        |  |  |
| Bedroom 2         | King size bed with en-suite bathroom, doors leading to veranda, garden and pool.                                                                                                                       |  |  |
| Bedroom 3         | King size bed with en-suite bathroom, doors leading to veranda, garden and pool.                                                                                                                       |  |  |
| Bedroom 4         | King size bed with en-suite bathroom. Can be converted to twin by prior arrangement. Doors leading to veranda, garden and pool.                                                                        |  |  |
| Separate cottage  | Self-contained garden cottage with kitchenette and lounge area, including a TV with DStv, weber and gas barbeque. King size bed with en-suite bathroom. Can be converted to twin by prior arrangement. |  |  |
| Bathroom 1        | En-suite to bedroom 1 with double shower, basin and toilet, and spectacular mountain views.                                                                                                            |  |  |
| Bathroom 2        | En-suite to bedroom 2 with shower, basin and toilet.                                                                                                                                                   |  |  |
| Bathroom 3        | En-suite to bedroom 3 with bath, shower, basin and toilet.                                                                                                                                             |  |  |
| Bathroom 4        | En-suite to bedroom 4 with bath, shower, basin and toilet.                                                                                                                                             |  |  |
| Separate cottage  | En-suite to bedroom 5 with bath, shower, basin and toilet.                                                                                                                                             |  |  |
| Other             | Guest toilet and hand basin.                                                                                                                                                                           |  |  |
|                   |                                                                                                                                                                                                        |  |  |