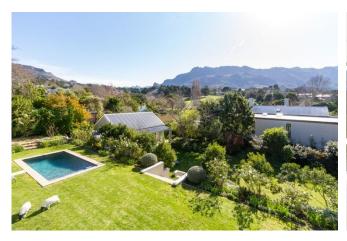

#### Summary

Magnificent private, Cape vernacular style, self-catering villa with spectacular views, situated in Constantia. Four bedrooms and a separate cottage set amidst an attractive garden with beautiful views of Table Mountain and a private swimming pool.

#### Leisure

Sit under the shaded veranda while soaking in the scenery or take a refreshing dip in the swimming pool. Constantia is conveniently situated close to many wine farms and other well-known sight-seeing attractions. This elegantly decorated self-catering villa exudes a feeling of rest and relaxation amidst luxurious finishes.

#### **Features and Facilities**

| reatures and Faciliti | C5                                                                                                                                                                                                                                      |  |
|-----------------------|-----------------------------------------------------------------------------------------------------------------------------------------------------------------------------------------------------------------------------------------|--|
| Kitchen/Catering:     | <ul> <li>Gas hob-electric oven</li> <li>Walk-in Fridge</li> <li>Microwave Oven</li> <li>Kettle</li> <li>Toaster</li> <li>Coffee maker</li> <li>Dishwasher</li> <li>Separate Scullery</li> <li>Pantry</li> <li>Walk-in fridge</li> </ul> |  |
| Laundry Facilities:   | <ul> <li>Washing machine</li> <li>Tumble drier</li> <li>Ironing board and Iron</li> <li>Clothes line</li> </ul>                                                                                                                         |  |
| Indoor:               | <ul> <li>Dining seating</li> <li>Breakfast counter</li> <li>Gas Fireplace</li> <li>Bed Linen</li> <li>Towels</li> </ul>                                                                                                                 |  |
| Media:                | <ul><li>TV with DStv (satellite channels)</li><li>Wi-Fi internet (capped)</li></ul>                                                                                                                                                     |  |
| Outdoor:              | <ul> <li>Swimming pool (6m x 3m)</li> <li>Sun loungers</li> <li>Outdoor seating</li> <li>Outdoor dining</li> <li>Beach Towels</li> <li>BBQ Facilities (Wood-fire)</li> </ul>                                                            |  |
| Safety remarks:       | <ul><li>Swimming pool with no pool safety feature</li><li>High drop-offs</li></ul>                                                                                                                                                      |  |
| Parking:              | Off-street parking behind automated gate                                                                                                                                                                                                |  |
| Security:             | <ul> <li>Fully enclosed property</li> <li>Alarm</li> <li>External Beams</li> <li>Electric fencing and automated gate</li> <li>Connected to armed response</li> </ul>                                                                    |  |