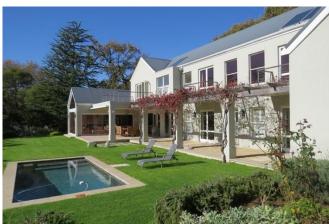

#### Summary

Magnificent private, Cape vernacular style, self-catering villa with spectacular views, situated in Constantia. Four bedrooms and a separate cottage set amidst an attractive garden with beautiful views of Table Mountain and a private swimming pool.

#### Living

Double volume ceilings in an open plan and spacious living area flooded with natural light. Glass concertina doors fold back creating an indoor-outdoor flow and overlooking magnificent mountain and garden views which add an air of tranquility and serenity. Attention to detail and luxurious comfort in every corner.

#### Leisure

Sit under the shaded veranda while soaking in the scenery or take a refreshing dip in the swimming pool. Constantia is conveniently situated close to many wine farms and other well-known sight-seeing attractions. This elegantly decorated self-catering villa exudes a feeling of rest and relaxation amidst luxurious finishes.