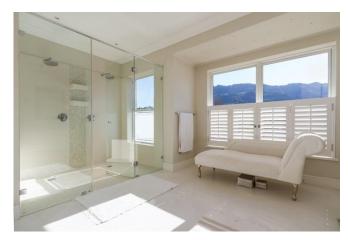

#### **Bedrooms & Bathrooms**

| Deal Joins & Dati | il dollis                                                                                                                                                                                              |  |  |
|-------------------|--------------------------------------------------------------------------------------------------------------------------------------------------------------------------------------------------------|--|--|
| Bedroom 1         | King size bed with en-suite bathroom, large dressing room and doors leading to patio with spectacular mountain views. Upstairs.                                                                        |  |  |
| Bedroom 2         | King size bed with en-suite bathroom, doors leading to veranda, garden and pool.                                                                                                                       |  |  |
| Bedroom 3         | King size bed with en-suite bathroom, doors leading to veranda, garden and pool.                                                                                                                       |  |  |
| Bedroom 4         | King size bed with en-suite bathroom. Can be converted to twin by prior arrangement. Doors leading to veranda, garden and pool.                                                                        |  |  |
| Separate cottage  | Self-contained garden cottage with kitchenette and lounge area, including a TV with DStv, weber and gas barbeque. King size bed with en-suite bathroom. Can be converted to twin by prior arrangement. |  |  |
| Bathroom 1        | En-suite to bedroom 1 with double shower, basin and toilet, and spectacular mountain views.                                                                                                            |  |  |
| Bathroom 2        | En-suite to bedroom 2 with shower, basin and toilet.                                                                                                                                                   |  |  |
| Bathroom 3        | En-suite to bedroom 3 with bath, shower, basin and toilet.                                                                                                                                             |  |  |
| Bathroom 4        | En-suite to bedroom 4 with bath, shower, basin and toilet.                                                                                                                                             |  |  |
| Separate cottage  | En-suite to bedroom 5 with bath, shower, basin and toilet.                                                                                                                                             |  |  |
| Other             | Guest toilet and hand basin.                                                                                                                                                                           |  |  |
|                   |                                                                                                                                                                                                        |  |  |