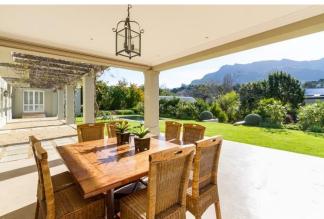

#### Living

Double volume ceilings in an open plan and spacious living area flooded with natural light. Glass concertina doors fold back creating an indoor-outdoor flow and overlooking magnificent mountain and garden views which add an air of tranquility and serenity. Attention to detail and luxurious comfort in every corner.

#### Leisure

Sit under the shaded veranda while soaking in the scenery or take a refreshing dip in the swimming pool. Constantia is conveniently situated close to many wine farms and other well-known sight-seeing attractions. This elegantly decorated self-catering villa exudes a feeling of rest and relaxation amidst luxurious finishes.

#### **Features and Facilities**

| reatures and Faciliti | C5                                                                                                                                                                                                                                      |  |
|-----------------------|-----------------------------------------------------------------------------------------------------------------------------------------------------------------------------------------------------------------------------------------|--|
| Kitchen/Catering:     | <ul> <li>Gas hob-electric oven</li> <li>Walk-in Fridge</li> <li>Microwave Oven</li> <li>Kettle</li> <li>Toaster</li> <li>Coffee maker</li> <li>Dishwasher</li> <li>Separate Scullery</li> <li>Pantry</li> <li>Walk-in fridge</li> </ul> |  |
| Laundry Facilities:   | <ul> <li>Washing machine</li> <li>Tumble drier</li> <li>Ironing board and Iron</li> <li>Clothes line</li> </ul>                                                                                                                         |  |
| Indoor:               | <ul> <li>Dining seating</li> <li>Breakfast counter</li> <li>Gas Fireplace</li> <li>Bed Linen</li> <li>Towels</li> </ul>                                                                                                                 |  |
| Media:                | <ul><li>TV with DStv (satellite channels)</li><li>Wi-Fi internet (capped)</li></ul>                                                                                                                                                     |  |
| Outdoor:              | <ul> <li>Swimming pool (6m x 3m)</li> <li>Sun loungers</li> <li>Outdoor seating</li> <li>Outdoor dining</li> <li>Beach Towels</li> <li>BBQ Facilities (Wood-fire)</li> </ul>                                                            |  |
| Safety remarks:       | <ul><li>Swimming pool with no pool safety feature</li><li>High drop-offs</li></ul>                                                                                                                                                      |  |
| Parking:              | Off-street parking behind automated gate                                                                                                                                                                                                |  |
| Security:             | <ul> <li>Fully enclosed property</li> <li>Alarm</li> <li>External Beams</li> <li>Electric fencing and automated gate</li> <li>Connected to armed response</li> </ul>                                                                    |  |