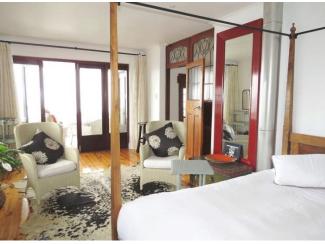

### **Bedrooms & Bathrooms**

| Bedroom 1  | Queen size 4 poster bed with doors leading to the balcony. Upstairs.                                  |  |
|------------|-------------------------------------------------------------------------------------------------------|--|
| Bedroom 2  | Double bed. TV. Downstairs                                                                            |  |
| Bedroom 3  | Double bed. Downstairs                                                                                |  |
|            | Bedrooms 2 and 3 have a communal little kitchenette.                                                  |  |
| Bathroom 1 | Accessed via the study, services the master bedroom. Beautiful little bath, shower, basin and toilet. |  |
| Bathroom 2 | Services bedroom 2 & 3 with bath, shower, basin and toilet.                                           |  |
| Other      | Guest toilet and hand basin.                                                                          |  |