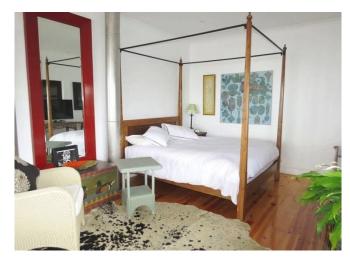

### **Bedrooms & Bathrooms**

| Bedroom 1  | Queen size 4 poster bed with doors leading to the balcony. Upstairs.                                  |  |
|------------|-------------------------------------------------------------------------------------------------------|--|
| Bedroom 2  | Double bed. TV. Downstairs                                                                            |  |
| Bedroom 3  | Double bed. Downstairs                                                                                |  |
|            | Bedrooms 2 and 3 have a communal little kitchenette.                                                  |  |
| Bathroom 1 | Accessed via the study, services the master bedroom. Beautiful little bath, shower, basin and toilet. |  |
| Bathroom 2 | Services bedroom 2 & 3 with bath, shower, basin and toilet.                                           |  |
| Other      | Guest toilet and hand basin.                                                                          |  |