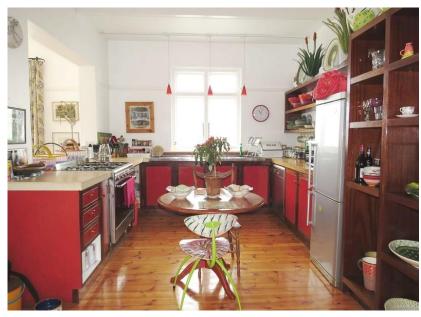

### Living

Wooden floors and high ceilings draw the light in with touches of old and modern this villa is a breath of fresh air. The sunny and fully equipped kitchen is perfect for preparing a feast in the open plan living area downstairs.

## **Features and Facilities**

|                                                                     | Kitchen/Catering: Gas hob-electric oven / Fridge-Freezer / Microwave Oven / Kettle / Toaster / Coffee maker / Dishwasher | Laundry Facilities: Washing machine / Tumble drier / Ironing board and Iron / Clothes line |  |
|---------------------------------------------------------------------|--------------------------------------------------------------------------------------------------------------------------|--------------------------------------------------------------------------------------------|--|
| Indoor: Dining seating 6 / Heaters / Fireplace / Bed Linen / Towels |                                                                                                                          | Media: TV / DStv (satellite channels) / Wi-Fi                                              |  |
|                                                                     | Outdoors: Beautiful garden / Outdoor seating /<br>Outdoor dining                                                         | Children: This house has many beautiful art pieces so is not ideal for children            |  |