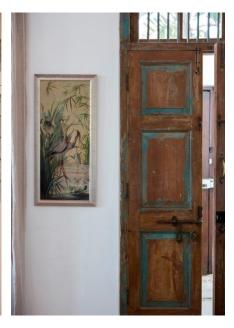

## **Features and Facilities**

|                                                                     | Kitchen/Catering: Gas hob-electric oven / Fridge-Freezer / Microwave Oven / Kettle / Toaster / Coffee maker / Dishwasher | Laundry Facilities: Washing machine / Tumble drier / Ironing board and Iron / Clothes line |  |
|---------------------------------------------------------------------|--------------------------------------------------------------------------------------------------------------------------|--------------------------------------------------------------------------------------------|--|
| Indoor: Dining seating 6 / Heaters / Fireplace / Bed Linen / Towels |                                                                                                                          | Media: TV / DStv (satellite channels) / Wi-Fi                                              |  |
|                                                                     | Outdoors: Beautiful garden / Outdoor seating /<br>Outdoor dining                                                         | Children: This house has many beautiful art pieces so is not ideal for children            |  |