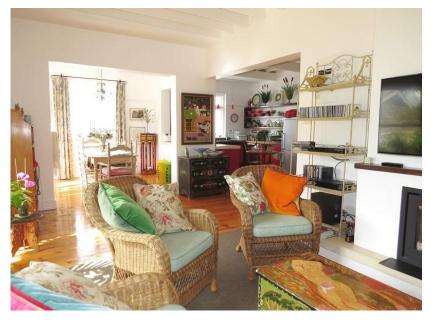

### Living

Wooden floors and high ceilings draw the light in with touches of old and modern this villa is a breath of fresh air. The sunny and fully equipped kitchen is perfect for preparing a feast in the open plan living area downstairs.

## **Features and Facilities**

|                                                                     | Kitchen/Catering: Gas hob-electric oven / Fridge-Freezer / Microwave Oven / Kettle / Toaster / Coffee maker / Dishwasher | Laundry Facilities: Washing machine / Tumble drier / Ironing board and Iron / Clothes line |  |
|---------------------------------------------------------------------|--------------------------------------------------------------------------------------------------------------------------|--------------------------------------------------------------------------------------------|--|
| Indoor: Dining seating 6 / Heaters / Fireplace / Bed Linen / Towels |                                                                                                                          | Media: TV / DStv (satellite channels) / Wi-Fi                                              |  |
|                                                                     | Outdoors: Beautiful garden / Outdoor seating /<br>Outdoor dining                                                         | Children: This house has many beautiful art pieces so is not ideal for children            |  |