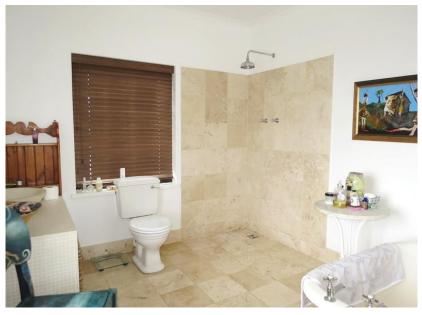

### **Bedrooms & Bathrooms**

| Bedroom 1  | Queen size 4 poster bed with doors leading to the balcony. Upstairs.                                  |  |
|------------|-------------------------------------------------------------------------------------------------------|--|
| Bedroom 2  | Double bed. TV. Downstairs                                                                            |  |
| Bedroom 3  | Double bed. Downstairs                                                                                |  |
|            | Bedrooms 2 and 3 have a communal little kitchenette.                                                  |  |
| Bathroom 1 | Accessed via the study, services the master bedroom. Beautiful little bath, shower, basin and toilet. |  |
| Bathroom 2 | Services bedroom 2 & 3 with bath, shower, basin and toilet.                                           |  |
| Other      | Guest toilet and hand basin.                                                                          |  |