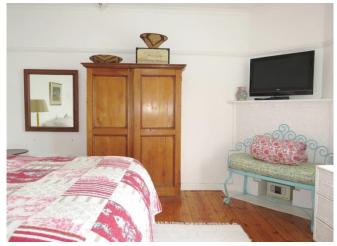

### **Bedrooms & Bathrooms**

| Bedroom 1  | Queen size 4 poster bed with doors leading to the balcony. Upstairs.                                  |  |
|------------|-------------------------------------------------------------------------------------------------------|--|
| Bedroom 2  | Double bed. TV. Downstairs                                                                            |  |
| Bedroom 3  | Double bed. Downstairs                                                                                |  |
|            | Bedrooms 2 and 3 have a communal little kitchenette.                                                  |  |
| Bathroom 1 | Accessed via the study, services the master bedroom. Beautiful little bath, shower, basin and toilet. |  |
| Bathroom 2 | Services bedroom 2 & 3 with bath, shower, basin and toilet.                                           |  |
| Other      | Guest toilet and hand basin.                                                                          |  |