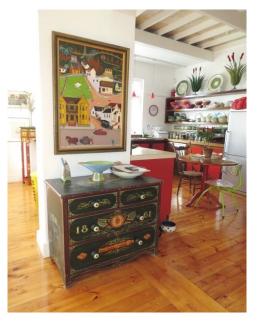

### Living

Wooden floors and high ceilings draw the light in with touches of old and modern this villa is a breath of fresh air. The sunny and fully equipped kitchen is perfect for preparing a feast in the open plan living area downstairs.