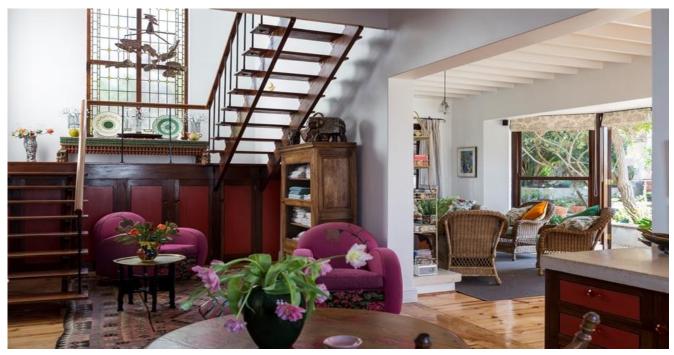

### Living

Wooden floors and high ceilings draw the light in with touches of old and modern this villa is a breath of fresh air. The sunny and fully equipped kitchen is perfect for preparing a feast in the open plan living area downstairs.