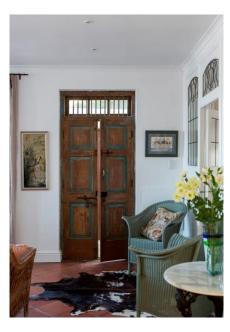

### Living

Wooden floors and high ceilings draw the light in with touches of old and modern this villa is a breath of fresh air. The sunny and fully equipped kitchen is perfect for preparing a feast in the open plan living area downstairs.

## **Features and Facilities**

|                                                                     | Kitchen/Catering: Gas hob-electric oven / Fridge-Freezer / Microwave Oven / Kettle / Toaster / Coffee maker / Dishwasher | Laundry Facilities: Washing machine / Tumble drier / Ironing board and Iron / Clothes line |  |
|---------------------------------------------------------------------|--------------------------------------------------------------------------------------------------------------------------|--------------------------------------------------------------------------------------------|--|
| Indoor: Dining seating 6 / Heaters / Fireplace / Bed Linen / Towels |                                                                                                                          | Media: TV / DStv (satellite channels) / Wi-Fi                                              |  |
|                                                                     | Outdoors: Beautiful garden / Outdoor seating /<br>Outdoor dining                                                         | Children: This house has many beautiful art pieces so is not ideal for children            |  |