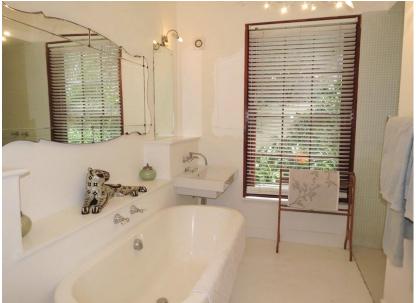

### **Bedrooms & Bathrooms**

| Bedroom 1  | Queen size 4 poster bed with doors leading to the balcony. Upstairs.                                  |  |
|------------|-------------------------------------------------------------------------------------------------------|--|
| Bedroom 2  | Double bed. TV. Downstairs                                                                            |  |
| Bedroom 3  | Double bed. Downstairs                                                                                |  |
|            | Bedrooms 2 and 3 have a communal little kitchenette.                                                  |  |
| Bathroom 1 | Accessed via the study, services the master bedroom. Beautiful little bath, shower, basin and toilet. |  |
| Bathroom 2 | Services bedroom 2 & 3 with bath, shower, basin and toilet.                                           |  |
| Other      | Guest toilet and hand basin.                                                                          |  |