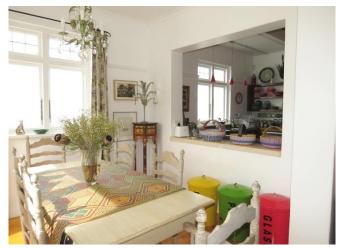

### Living

Wooden floors and high ceilings draw the light in with touches of old and modern this villa is a breath of fresh air. The sunny and fully equipped kitchen is perfect for preparing a feast in the open plan living area downstairs.

## **Features and Facilities**

|                                                                     | Kitchen/Catering: Gas hob-electric oven / Fridge-Freezer / Microwave Oven / Kettle / Toaster / Coffee maker / Dishwasher | Laundry Facilities: Washing machine / Tumble drier / Ironing board and Iron / Clothes line |  |
|---------------------------------------------------------------------|--------------------------------------------------------------------------------------------------------------------------|--------------------------------------------------------------------------------------------|--|
| Indoor: Dining seating 6 / Heaters / Fireplace / Bed Linen / Towels |                                                                                                                          | Media: TV / DStv (satellite channels) / Wi-Fi                                              |  |
|                                                                     | Outdoors: Beautiful garden / Outdoor seating /<br>Outdoor dining                                                         | Children: This house has many beautiful art pieces so is not ideal for children            |  |