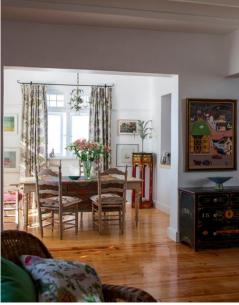

### Living

Wooden floors and high ceilings draw the light in with touches of old and modern this villa is a breath of fresh air. The sunny and fully equipped kitchen is perfect for preparing a feast in the open plan living area downstairs.

## **Features and Facilities**

|                                                                     | Kitchen/Catering: Gas hob-electric oven / Fridge-Freezer / Microwave Oven / Kettle / Toaster / Coffee maker / Dishwasher | Laundry Facilities: Washing machine / Tumble drier / Ironing board and Iron / Clothes line |  |
|---------------------------------------------------------------------|--------------------------------------------------------------------------------------------------------------------------|--------------------------------------------------------------------------------------------|--|
| Indoor: Dining seating 6 / Heaters / Fireplace / Bed Linen / Towels |                                                                                                                          | Media: TV / DStv (satellite channels) / Wi-Fi                                              |  |
|                                                                     | Outdoors: Beautiful garden / Outdoor seating /<br>Outdoor dining                                                         | Children: This house has many beautiful art pieces so is not ideal for children            |  |