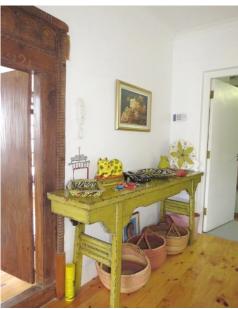

### Living

Wooden floors and high ceilings draw the light in with touches of old and modern this villa is a breath of fresh air. The sunny and fully equipped kitchen is perfect for preparing a feast in the open plan living area downstairs.