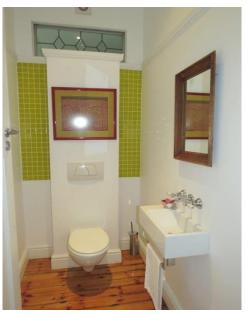

### **Bedrooms & Bathrooms**

| Bedroom 1  | Queen size 4 poster bed with doors leading to the balcony. Upstairs.                                  |  |
|------------|-------------------------------------------------------------------------------------------------------|--|
| Bedroom 2  | Double bed. TV. Downstairs                                                                            |  |
| Bedroom 3  | Double bed. Downstairs                                                                                |  |
|            | Bedrooms 2 and 3 have a communal little kitchenette.                                                  |  |
| Bathroom 1 | Accessed via the study, services the master bedroom. Beautiful little bath, shower, basin and toilet. |  |
| Bathroom 2 | Services bedroom 2 & 3 with bath, shower, basin and toilet.                                           |  |
| Other      | Guest toilet and hand basin.                                                                          |  |