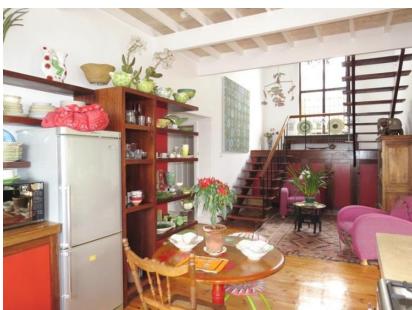

### Living

Wooden floors and high ceilings draw the light in with touches of old and modern this villa is a breath of fresh air. The sunny and fully equipped kitchen is perfect for preparing a feast in the open plan living area downstairs.