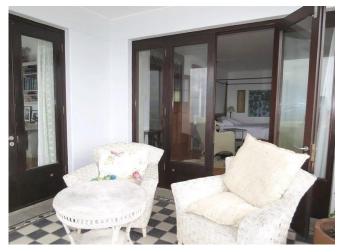

### Living

Wooden floors and high ceilings draw the light in with touches of old and modern this villa is a breath of fresh air. The sunny and fully equipped kitchen is perfect for preparing a feast in the open plan living area downstairs.

### **Bedrooms & Bathrooms**

| Bedroom 1  | Queen size 4 poster bed with doors leading to the balcony. Upstairs.                                  |  |
|------------|-------------------------------------------------------------------------------------------------------|--|
| Bedroom 2  | Double bed. TV. Downstairs                                                                            |  |
| Bedroom 3  | Double bed. Downstairs                                                                                |  |
|            | Bedrooms 2 and 3 have a communal little kitchenette.                                                  |  |
| Bathroom 1 | Accessed via the study, services the master bedroom. Beautiful little bath, shower, basin and toilet. |  |
| Bathroom 2 | Services bedroom 2 & 3 with bath, shower, basin and toilet.                                           |  |
| Other      | Guest toilet and hand basin.                                                                          |  |