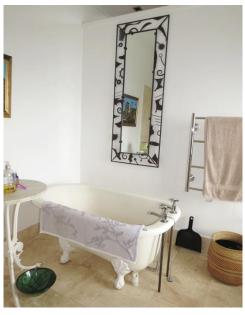

### **Bedrooms & Bathrooms**

| Bedroom 1  | Queen size 4 poster bed with doors leading to the balcony. Upstairs.                                  |  |
|------------|-------------------------------------------------------------------------------------------------------|--|
| Bedroom 2  | Double bed. TV. Downstairs                                                                            |  |
| Bedroom 3  | Double bed. Downstairs                                                                                |  |
|            | Bedrooms 2 and 3 have a communal little kitchenette.                                                  |  |
| Bathroom 1 | Accessed via the study, services the master bedroom. Beautiful little bath, shower, basin and toilet. |  |
| Bathroom 2 | Services bedroom 2 & 3 with bath, shower, basin and toilet.                                           |  |
| Other      | Guest toilet and hand basin.                                                                          |  |