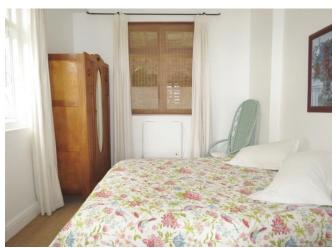

### **Bedrooms & Bathrooms**

| Bedroom 1  | Queen size 4 poster bed with doors leading to the balcony. Upstairs.                                  |  |
|------------|-------------------------------------------------------------------------------------------------------|--|
| Bedroom 2  | Double bed. TV. Downstairs                                                                            |  |
| Bedroom 3  | Double bed. Downstairs                                                                                |  |
|            | Bedrooms 2 and 3 have a communal little kitchenette.                                                  |  |
| Bathroom 1 | Accessed via the study, services the master bedroom. Beautiful little bath, shower, basin and toilet. |  |
| Bathroom 2 | Services bedroom 2 & 3 with bath, shower, basin and toilet.                                           |  |
| Other      | Guest toilet and hand basin.                                                                          |  |