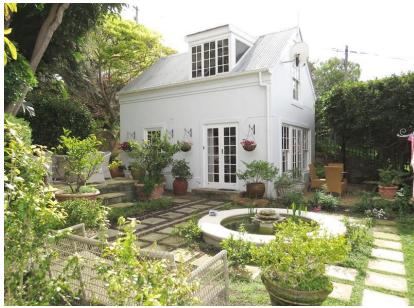

#### Leisure

Relax on the covered veranda and gaze across the bay or stroll down to the tidal pool for a morning dip in the ocean. Enjoy your morning coffee or a lazy afternoon under the shade of the big trees in the beautiful garden. Kalk Bay is fast becoming one of the trendiest seaside villages in the Western Cape. The bohemian artsy vibe, growing nightlife, great theatre - coupled with excellent cuisine and all within walking distance from Seaside Bliss.

## **Features and Facilities**

|                                                                     | Kitchen/Catering: Gas hob-electric oven / Fridge-Freezer / Microwave Oven / Kettle / Toaster / Coffee maker / Dishwasher | Laundry Facilities: Washing machine / Tumble drier / Ironing board and Iron / Clothes line |  |
|---------------------------------------------------------------------|--------------------------------------------------------------------------------------------------------------------------|--------------------------------------------------------------------------------------------|--|
| Indoor: Dining seating 6 / Heaters / Fireplace / Bed Linen / Towels |                                                                                                                          | Media: TV / DStv (satellite channels) / Wi-Fi                                              |  |
|                                                                     | Outdoors: Beautiful garden / Outdoor seating /<br>Outdoor dining                                                         | Children: This house has many beautiful art pieces so is not ideal for children            |  |

### The Cottage