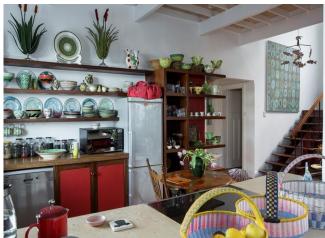

### Living

Wooden floors and high ceilings draw the light in with touches of old and modern this villa is a breath of fresh air. The sunny and fully equipped kitchen is perfect for preparing a feast in the open plan living area downstairs.

## **Features and Facilities**

|                                                                     | Kitchen/Catering: Gas hob-electric oven / Fridge-Freezer / Microwave Oven / Kettle / Toaster / Coffee maker / Dishwasher | Laundry Facilities: Washing machine / Tumble drier / Ironing board and Iron / Clothes line |  |
|---------------------------------------------------------------------|--------------------------------------------------------------------------------------------------------------------------|--------------------------------------------------------------------------------------------|--|
| Indoor: Dining seating 6 / Heaters / Fireplace / Bed Linen / Towels |                                                                                                                          | Media: TV / DStv (satellite channels) / Wi-Fi                                              |  |
|                                                                     | Outdoors: Beautiful garden / Outdoor seating /<br>Outdoor dining                                                         | Children: This house has many beautiful art pieces so is not ideal for children            |  |