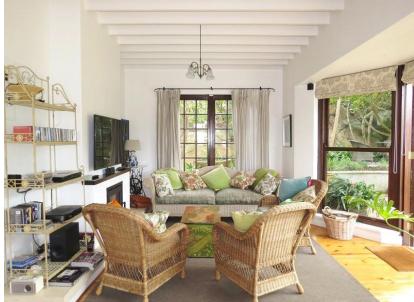

### Living

Wooden floors and high ceilings draw the light in with touches of old and modern this villa is a breath of fresh air. The sunny and fully equipped kitchen is perfect for preparing a feast in the open plan living area downstairs.

## **Features and Facilities**

|                                                                     | Kitchen/Catering: Gas hob-electric oven / Fridge-Freezer / Microwave Oven / Kettle / Toaster / Coffee maker / Dishwasher | Laundry Facilities: Washing machine / Tumble drier / Ironing board and Iron / Clothes line |  |
|---------------------------------------------------------------------|--------------------------------------------------------------------------------------------------------------------------|--------------------------------------------------------------------------------------------|--|
| Indoor: Dining seating 6 / Heaters / Fireplace / Bed Linen / Towels |                                                                                                                          | Media: TV / DStv (satellite channels) / Wi-Fi                                              |  |
|                                                                     | Outdoors: Beautiful garden / Outdoor seating /<br>Outdoor dining                                                         | Children: This house has many beautiful art pieces so is not ideal for children            |  |