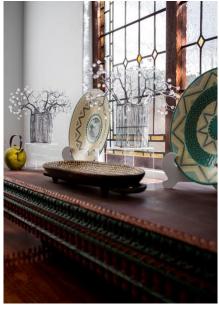

### Living

Wooden floors and high ceilings draw the light in with touches of old and modern this villa is a breath of fresh air. The sunny and fully equipped kitchen is perfect for preparing a feast in the open plan living area downstairs.

### **Features and Facilities**

| Kitchen/Catering: Gas hob-electric oven / Fridge-Freezer / Microwave Oven / Kettle / Toaster / Coffee maker / Dishwasher |                                                                     | Laundry Facilities: Washing machine / Tumble drier / Ironing board and Iron / Clothes line |  |
|--------------------------------------------------------------------------------------------------------------------------|---------------------------------------------------------------------|--------------------------------------------------------------------------------------------|--|
|                                                                                                                          | Indoor: Dining seating 6 / Heaters / Fireplace / Bed Linen / Towels | Media: TV / DStv (satellite channels) / Wi-Fi                                              |  |
|                                                                                                                          | Outdoors: Beautiful garden / Outdoor seating /<br>Outdoor dining    | Children: This house has many beautiful art pieces so is not ideal for children            |  |