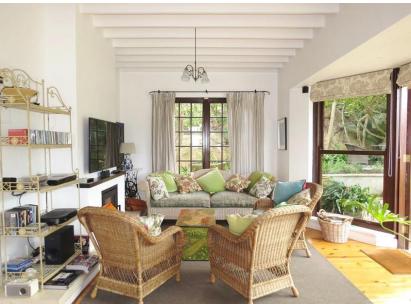

### Living

Wooden floors and high ceilings draw the light in with touches of old and modern this villa is a breath of fresh air. The sunny and fully equipped kitchen is perfect for preparing a feast in the open plan living area downstairs.

### **Features and Facilities**

| Kitchen/Catering: Gas hob-electric oven / Fridge-Freezer / Microwave Oven / Kettle / Toaster / Coffee maker / Dishwasher |                                                                     | Laundry Facilities: Washing machine / Tumble drier / Ironing board and Iron / Clothes line |  |
|--------------------------------------------------------------------------------------------------------------------------|---------------------------------------------------------------------|--------------------------------------------------------------------------------------------|--|
|                                                                                                                          | Indoor: Dining seating 6 / Heaters / Fireplace / Bed Linen / Towels | Media: TV / DStv (satellite channels) / Wi-Fi                                              |  |
|                                                                                                                          | Outdoors: Beautiful garden / Outdoor seating /<br>Outdoor dining    | Children: This house has many beautiful art pieces so is not ideal for children            |  |