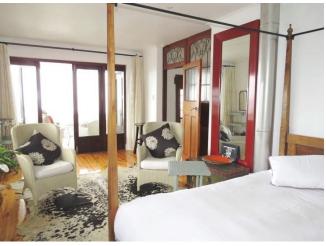

### **Bedrooms & Bathrooms**

| Bedroom 1                          | Queen size 4 poster bed with doors leading to the balcony. Upstairs.                                  |  |
|------------------------------------|-------------------------------------------------------------------------------------------------------|--|
| Bedroom 2                          |                                                                                                       |  |
| Bedroom 3                          |                                                                                                       |  |
|                                    | Bedrooms 2 and 3 have a communal little kitchenette.                                                  |  |
| Bathroom 1                         | Accessed via the study, services the master bedroom. Beautiful little bath, shower, basin and toilet. |  |
| Bathroom 2                         | room 2 Services bedroom 2 & 3 with bath, shower, basin and toilet.                                    |  |
| Other Guest toilet and hand basin. |                                                                                                       |  |