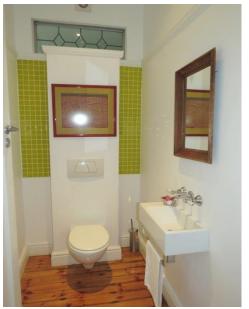

### **Bedrooms & Bathrooms**

| Bedroom 1                          | Queen size 4 poster bed with doors leading to the balcony. Upstairs.                                  |  |
|------------------------------------|-------------------------------------------------------------------------------------------------------|--|
| Bedroom 2                          |                                                                                                       |  |
| Bedroom 3                          |                                                                                                       |  |
|                                    | Bedrooms 2 and 3 have a communal little kitchenette.                                                  |  |
| Bathroom 1                         | Accessed via the study, services the master bedroom. Beautiful little bath, shower, basin and toilet. |  |
| Bathroom 2                         | room 2 Services bedroom 2 & 3 with bath, shower, basin and toilet.                                    |  |
| Other Guest toilet and hand basin. |                                                                                                       |  |