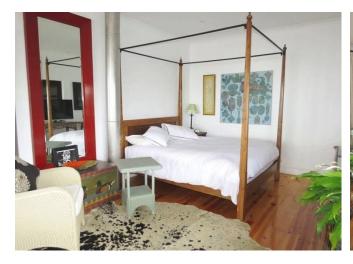

### **Bedrooms & Bathrooms**

| Bedroom 1                          | Queen size 4 poster bed with doors leading to the balcony. Upstairs.                                  |  |
|------------------------------------|-------------------------------------------------------------------------------------------------------|--|
| Bedroom 2                          |                                                                                                       |  |
| Bedroom 3                          |                                                                                                       |  |
|                                    | Bedrooms 2 and 3 have a communal little kitchenette.                                                  |  |
| Bathroom 1                         | Accessed via the study, services the master bedroom. Beautiful little bath, shower, basin and toilet. |  |
| Bathroom 2                         | room 2 Services bedroom 2 & 3 with bath, shower, basin and toilet.                                    |  |
| Other Guest toilet and hand basin. |                                                                                                       |  |