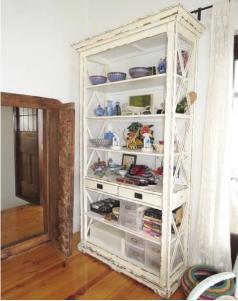

### Living

Wooden floors and high ceilings draw the light in with touches of old and modern this villa is a breath of fresh air. The sunny and fully equipped kitchen is perfect for preparing a feast in the open plan living area downstairs.

### **Features and Facilities**

| Kitchen/Catering: Gas hob-electric oven / Fridge-Freezer / Microwave Oven / Kettle / Toaster / Coffee maker / Dishwasher |                                                                     | Laundry Facilities: Washing machine / Tumble drier / Ironing board and Iron / Clothes line |  |
|--------------------------------------------------------------------------------------------------------------------------|---------------------------------------------------------------------|--------------------------------------------------------------------------------------------|--|
|                                                                                                                          | Indoor: Dining seating 6 / Heaters / Fireplace / Bed Linen / Towels | Media: TV / DStv (satellite channels) / Wi-Fi                                              |  |
|                                                                                                                          | Outdoors: Beautiful garden / Outdoor seating /<br>Outdoor dining    | Children: This house has many beautiful art pieces so is not ideal for children            |  |