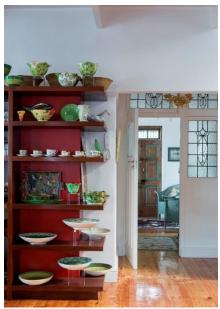

### Living

Wooden floors and high ceilings draw the light in with touches of old and modern this villa is a breath of fresh air. The sunny and fully equipped kitchen is perfect for preparing a feast in the open plan living area downstairs.

### **Features and Facilities**

| Kitchen/Catering: Gas hob-electric oven / Fridge-Freezer / Microwave Oven / Kettle / Toaster / Coffee maker / Dishwasher |                                                                     | Laundry Facilities: Washing machine / Tumble drier / Ironing board and Iron / Clothes line |  |
|--------------------------------------------------------------------------------------------------------------------------|---------------------------------------------------------------------|--------------------------------------------------------------------------------------------|--|
|                                                                                                                          | Indoor: Dining seating 6 / Heaters / Fireplace / Bed Linen / Towels | Media: TV / DStv (satellite channels) / Wi-Fi                                              |  |
|                                                                                                                          | Outdoors: Beautiful garden / Outdoor seating /<br>Outdoor dining    | Children: This house has many beautiful art pieces so is not ideal for children            |  |