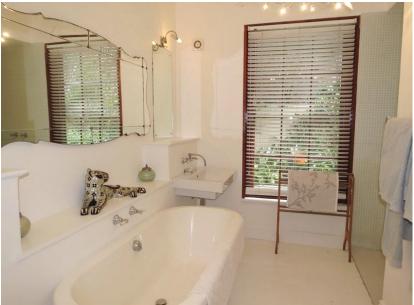

### **Bedrooms & Bathrooms**

| Bedroom 1                          | Queen size 4 poster bed with doors leading to the balcony. Upstairs.                                  |  |
|------------------------------------|-------------------------------------------------------------------------------------------------------|--|
| Bedroom 2                          |                                                                                                       |  |
| Bedroom 3                          |                                                                                                       |  |
|                                    | Bedrooms 2 and 3 have a communal little kitchenette.                                                  |  |
| Bathroom 1                         | Accessed via the study, services the master bedroom. Beautiful little bath, shower, basin and toilet. |  |
| Bathroom 2                         | room 2 Services bedroom 2 & 3 with bath, shower, basin and toilet.                                    |  |
| Other Guest toilet and hand basin. |                                                                                                       |  |