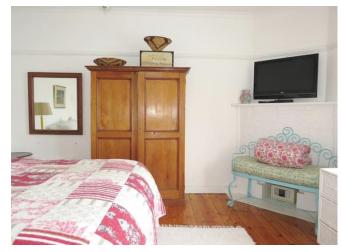

### **Bedrooms & Bathrooms**

| Bedroom 1                          | Queen size 4 poster bed with doors leading to the balcony. Upstairs.                                  |  |
|------------------------------------|-------------------------------------------------------------------------------------------------------|--|
| Bedroom 2                          |                                                                                                       |  |
| Bedroom 3                          |                                                                                                       |  |
|                                    | Bedrooms 2 and 3 have a communal little kitchenette.                                                  |  |
| Bathroom 1                         | Accessed via the study, services the master bedroom. Beautiful little bath, shower, basin and toilet. |  |
| Bathroom 2                         | room 2 Services bedroom 2 & 3 with bath, shower, basin and toilet.                                    |  |
| Other Guest toilet and hand basin. |                                                                                                       |  |