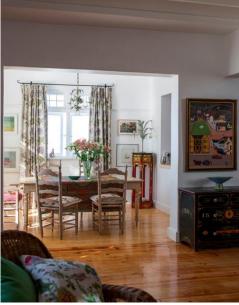

### Living

Wooden floors and high ceilings draw the light in with touches of old and modern this villa is a breath of fresh air. The sunny and fully equipped kitchen is perfect for preparing a feast in the open plan living area downstairs.

### **Features and Facilities**

| Kitchen/Catering: Gas hob-electric oven / Fridge-Freezer / Microwave Oven / Kettle / Toaster / Coffee maker / Dishwasher |                                                                     | Laundry Facilities: Washing machine / Tumble drier / Ironing board and Iron / Clothes line |  |
|--------------------------------------------------------------------------------------------------------------------------|---------------------------------------------------------------------|--------------------------------------------------------------------------------------------|--|
|                                                                                                                          | Indoor: Dining seating 6 / Heaters / Fireplace / Bed Linen / Towels | Media: TV / DStv (satellite channels) / Wi-Fi                                              |  |
|                                                                                                                          | Outdoors: Beautiful garden / Outdoor seating /<br>Outdoor dining    | Children: This house has many beautiful art pieces so is not ideal for children            |  |