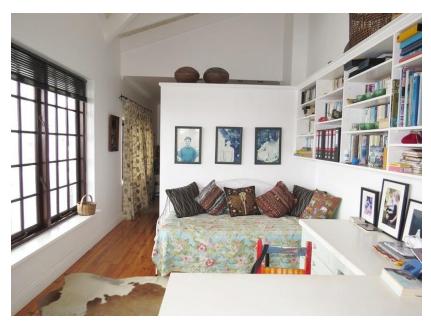

### Living

Wooden floors and high ceilings draw the light in with touches of old and modern this villa is a breath of fresh air. The sunny and fully equipped kitchen is perfect for preparing a feast in the open plan living area downstairs.

### **Features and Facilities**

| Kitchen/Catering: Gas hob-electric oven / Fridge-Freezer / Microwave Oven / Kettle / Toaster / Coffee maker / Dishwasher |                                                                     | Laundry Facilities: Washing machine / Tumble drier / Ironing board and Iron / Clothes line |  |
|--------------------------------------------------------------------------------------------------------------------------|---------------------------------------------------------------------|--------------------------------------------------------------------------------------------|--|
|                                                                                                                          | Indoor: Dining seating 6 / Heaters / Fireplace / Bed Linen / Towels | Media: TV / DStv (satellite channels) / Wi-Fi                                              |  |
|                                                                                                                          | Outdoors: Beautiful garden / Outdoor seating /<br>Outdoor dining    | Children: This house has many beautiful art pieces so is not ideal for children            |  |