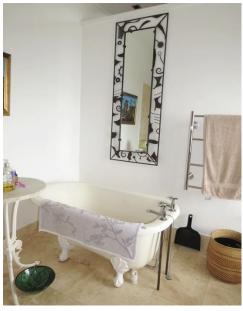

### **Bedrooms & Bathrooms**

| Bedroom 1                          | Queen size 4 poster bed with doors leading to the balcony. Upstairs.                                  |  |
|------------------------------------|-------------------------------------------------------------------------------------------------------|--|
| Bedroom 2                          |                                                                                                       |  |
| Bedroom 3                          |                                                                                                       |  |
|                                    | Bedrooms 2 and 3 have a communal little kitchenette.                                                  |  |
| Bathroom 1                         | Accessed via the study, services the master bedroom. Beautiful little bath, shower, basin and toilet. |  |
| Bathroom 2                         | room 2 Services bedroom 2 & 3 with bath, shower, basin and toilet.                                    |  |
| Other Guest toilet and hand basin. |                                                                                                       |  |