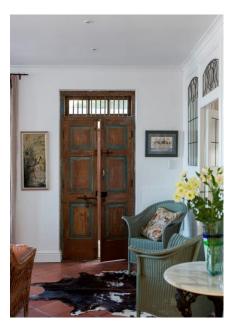

### Living

Wooden floors and high ceilings draw the light in with touches of old and modern this villa is a breath of fresh air. The sunny and fully equipped kitchen is perfect for preparing a feast in the open plan living area downstairs.

### **Features and Facilities**

| Kitchen/Catering: Gas hob-electric oven / Fridge-Freezer / Microwave Oven / Kettle / Toaster / Coffee maker / Dishwasher |                                                                     | Laundry Facilities: Washing machine / Tumble drier / Ironing board and Iron / Clothes line |  |
|--------------------------------------------------------------------------------------------------------------------------|---------------------------------------------------------------------|--------------------------------------------------------------------------------------------|--|
|                                                                                                                          | Indoor: Dining seating 6 / Heaters / Fireplace / Bed Linen / Towels | Media: TV / DStv (satellite channels) / Wi-Fi                                              |  |
|                                                                                                                          | Outdoors: Beautiful garden / Outdoor seating /<br>Outdoor dining    | Children: This house has many beautiful art pieces so is not ideal for children            |  |