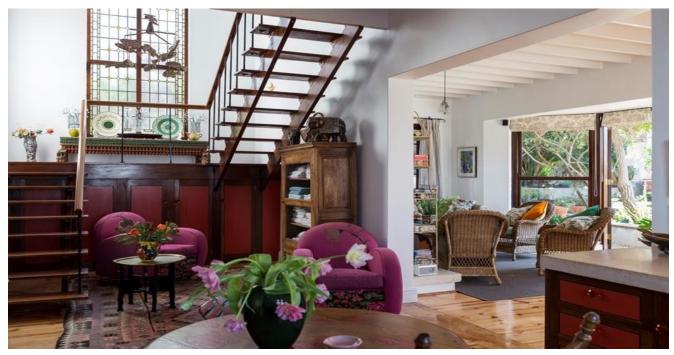

### Living

Wooden floors and high ceilings draw the light in with touches of old and modern this villa is a breath of fresh air. The sunny and fully equipped kitchen is perfect for preparing a feast in the open plan living area downstairs.