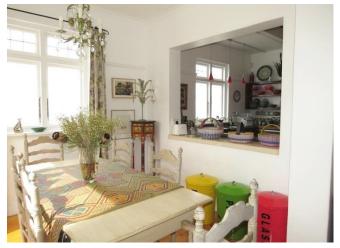

### Living

Wooden floors and high ceilings draw the light in with touches of old and modern this villa is a breath of fresh air. The sunny and fully equipped kitchen is perfect for preparing a feast in the open plan living area downstairs.

### **Features and Facilities**

| Kitchen/Catering: Gas hob-electric oven / Fridge-Freezer / Microwave Oven / Kettle / Toaster / Coffee maker / Dishwasher |                                                                     | Laundry Facilities: Washing machine / Tumble drier / Ironing board and Iron / Clothes line |  |
|--------------------------------------------------------------------------------------------------------------------------|---------------------------------------------------------------------|--------------------------------------------------------------------------------------------|--|
|                                                                                                                          | Indoor: Dining seating 6 / Heaters / Fireplace / Bed Linen / Towels | Media: TV / DStv (satellite channels) / Wi-Fi                                              |  |
|                                                                                                                          | Outdoors: Beautiful garden / Outdoor seating /<br>Outdoor dining    | Children: This house has many beautiful art pieces so is not ideal for children            |  |