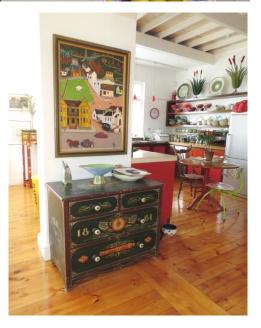

### Living

Wooden floors and high ceilings draw the light in with touches of old and modern this villa is a breath of fresh air. The sunny and fully equipped kitchen is perfect for preparing a feast in the open plan living area downstairs.