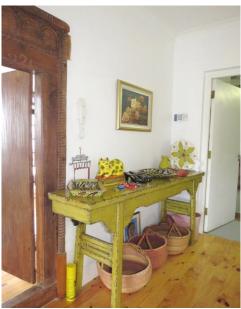

### Living

Wooden floors and high ceilings draw the light in with touches of old and modern this villa is a breath of fresh air. The sunny and fully equipped kitchen is perfect for preparing a feast in the open plan living area downstairs.

### **Features and Facilities**

| Kitchen/Catering: Gas hob-electric oven / Fridge-Freezer / Microwave Oven / Kettle / Toaster / Coffee maker / Dishwasher |                                                                     | Laundry Facilities: Washing machine / Tumble drier / Ironing board and Iron / Clothes line |  |
|--------------------------------------------------------------------------------------------------------------------------|---------------------------------------------------------------------|--------------------------------------------------------------------------------------------|--|
|                                                                                                                          | Indoor: Dining seating 6 / Heaters / Fireplace / Bed Linen / Towels | Media: TV / DStv (satellite channels) / Wi-Fi                                              |  |
|                                                                                                                          | Outdoors: Beautiful garden / Outdoor seating /<br>Outdoor dining    | Children: This house has many beautiful art pieces so is not ideal for children            |  |