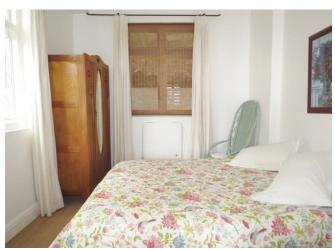

### **Bedrooms & Bathrooms**

| Bedroom 1                          | Queen size 4 poster bed with doors leading to the balcony. Upstairs.                                  |  |
|------------------------------------|-------------------------------------------------------------------------------------------------------|--|
| Bedroom 2                          |                                                                                                       |  |
| Bedroom 3                          |                                                                                                       |  |
|                                    | Bedrooms 2 and 3 have a communal little kitchenette.                                                  |  |
| Bathroom 1                         | Accessed via the study, services the master bedroom. Beautiful little bath, shower, basin and toilet. |  |
| Bathroom 2                         | room 2 Services bedroom 2 & 3 with bath, shower, basin and toilet.                                    |  |
| Other Guest toilet and hand basin. |                                                                                                       |  |