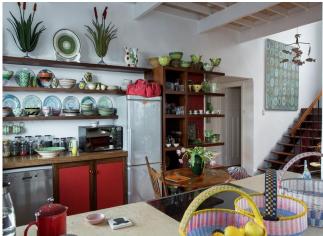

### Living

Wooden floors and high ceilings draw the light in with touches of old and modern this villa is a breath of fresh air. The sunny and fully equipped kitchen is perfect for preparing a feast in the open plan living area downstairs.

### **Features and Facilities**

| Kitchen/Catering: Gas hob-electric oven / Fridge-Freezer / Microwave Oven / Kettle / Toaster / Coffee maker / Dishwasher |                                                                     | Laundry Facilities: Washing machine / Tumble drier / Ironing board and Iron / Clothes line |  |
|--------------------------------------------------------------------------------------------------------------------------|---------------------------------------------------------------------|--------------------------------------------------------------------------------------------|--|
|                                                                                                                          | Indoor: Dining seating 6 / Heaters / Fireplace / Bed Linen / Towels | Media: TV / DStv (satellite channels) / Wi-Fi                                              |  |
|                                                                                                                          | Outdoors: Beautiful garden / Outdoor seating /<br>Outdoor dining    | Children: This house has many beautiful art pieces so is not ideal for children            |  |