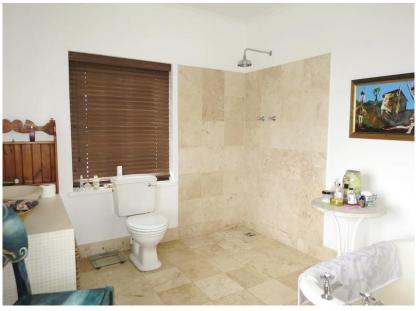

### **Bedrooms & Bathrooms**

| Bedroom 1                          | Queen size 4 poster bed with doors leading to the balcony. Upstairs.                                  |  |
|------------------------------------|-------------------------------------------------------------------------------------------------------|--|
| Bedroom 2                          |                                                                                                       |  |
| Bedroom 3                          |                                                                                                       |  |
|                                    | Bedrooms 2 and 3 have a communal little kitchenette.                                                  |  |
| Bathroom 1                         | Accessed via the study, services the master bedroom. Beautiful little bath, shower, basin and toilet. |  |
| Bathroom 2                         | room 2 Services bedroom 2 & 3 with bath, shower, basin and toilet.                                    |  |
| Other Guest toilet and hand basin. |                                                                                                       |  |