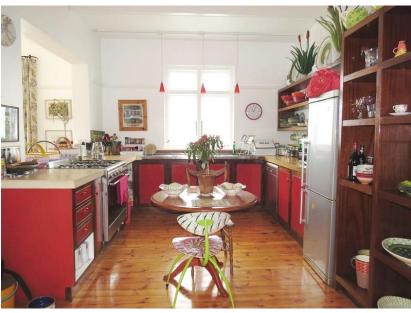

### Living

Wooden floors and high ceilings draw the light in with touches of old and modern this villa is a breath of fresh air. The sunny and fully equipped kitchen is perfect for preparing a feast in the open plan living area downstairs.

### **Features and Facilities**

| Kitchen/Catering: Gas hob-electric oven / Fridge-Freezer / Microwave Oven / Kettle / Toaster / Coffee maker / Dishwasher |                                                                     | Laundry Facilities: Washing machine / Tumble drier / Ironing board and Iron / Clothes line |  |
|--------------------------------------------------------------------------------------------------------------------------|---------------------------------------------------------------------|--------------------------------------------------------------------------------------------|--|
|                                                                                                                          | Indoor: Dining seating 6 / Heaters / Fireplace / Bed Linen / Towels | Media: TV / DStv (satellite channels) / Wi-Fi                                              |  |
|                                                                                                                          | Outdoors: Beautiful garden / Outdoor seating /<br>Outdoor dining    | Children: This house has many beautiful art pieces so is not ideal for children            |  |