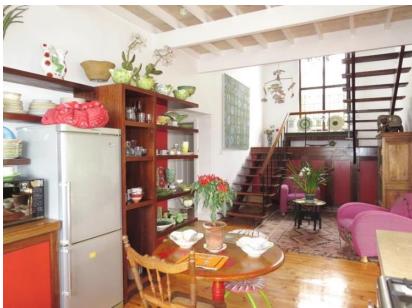

### Living

Wooden floors and high ceilings draw the light in with touches of old and modern this villa is a breath of fresh air. The sunny and fully equipped kitchen is perfect for preparing a feast in the open plan living area downstairs.

### **Features and Facilities**

| Kitchen/Catering: Gas hob-electric oven / Fridge-Freezer / Microwave Oven / Kettle / Toaster / Coffee maker / Dishwasher |                                                                     | Laundry Facilities: Washing machine / Tumble drier / Ironing board and Iron / Clothes line |  |
|--------------------------------------------------------------------------------------------------------------------------|---------------------------------------------------------------------|--------------------------------------------------------------------------------------------|--|
|                                                                                                                          | Indoor: Dining seating 6 / Heaters / Fireplace / Bed Linen / Towels | Media: TV / DStv (satellite channels) / Wi-Fi                                              |  |
|                                                                                                                          | Outdoors: Beautiful garden / Outdoor seating /<br>Outdoor dining    | Children: This house has many beautiful art pieces so is not ideal for children            |  |