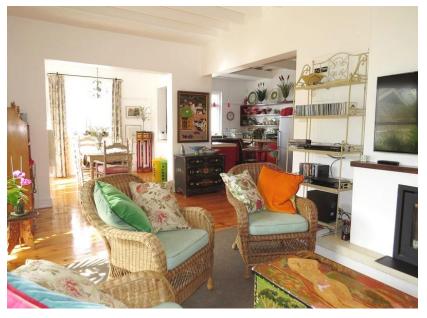

### Living

Wooden floors and high ceilings draw the light in with touches of old and modern this villa is a breath of fresh air. The sunny and fully equipped kitchen is perfect for preparing a feast in the open plan living area downstairs.

### **Features and Facilities**

| Kitchen/Catering: Gas hob-electric oven / Fridge-Freezer / Microwave Oven / Kettle / Toaster / Coffee maker / Dishwasher |                                                                     | Laundry Facilities: Washing machine / Tumble drier / Ironing board and Iron / Clothes line |  |
|--------------------------------------------------------------------------------------------------------------------------|---------------------------------------------------------------------|--------------------------------------------------------------------------------------------|--|
|                                                                                                                          | Indoor: Dining seating 6 / Heaters / Fireplace / Bed Linen / Towels | Media: TV / DStv (satellite channels) / Wi-Fi                                              |  |
|                                                                                                                          | Outdoors: Beautiful garden / Outdoor seating /<br>Outdoor dining    | Children: This house has many beautiful art pieces so is not ideal for children            |  |