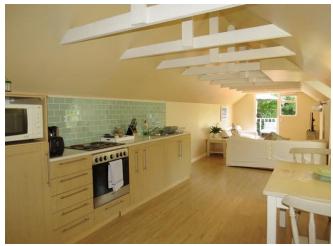

## Living

Open plan living area with large concertina doors leading to an expansive patio and lush garden. Concertina doors create an effortless indoor-outdoor flow in the living area and the spacious, fully equipped kitchen will inspire all to get involved.

**Loft Bedroom (Bedroom 4)** 