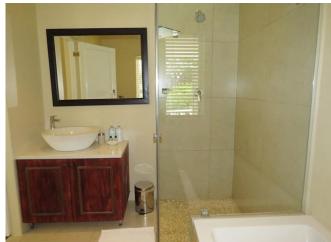

### **Bedrooms & Bathrooms**

| Dear John & Dath John S |                                                                                                                                                      |  |
|-------------------------|------------------------------------------------------------------------------------------------------------------------------------------------------|--|
| Bedroom 1               | Master bedroom with King Size bed and view of garden. Dressing room and en-suite bathroom                                                            |  |
| Bedroom 2               | Queen size bed. BIC's. En-suite bathroom                                                                                                             |  |
| Bedroom 3               | Queen size bed. BIC's. En-suite bathroom                                                                                                             |  |
| Bedroom 4               | Queen size bed. En-suite bathroom. Upstairs in loft with kitchenette which includes: stove, fridge, kettle, open plan lounge/dining area and Air-con |  |
| Bathroom 1              | En-suite to master bedroom, with bath, shower, basin and toilet                                                                                      |  |
| Bathroom 2              | En-suite to bedroom 2 with bath, shower, basin and toilet                                                                                            |  |
| Bathroom 3              | En-suite to bedroom 3 with shower, basin and toilet                                                                                                  |  |
| Bathroom 4              | En-suite to bedroom 4 with bath, shower, basin and toilet                                                                                            |  |