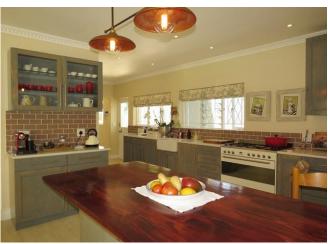

## Living

Open plan living area with large concertina doors leading to an expansive patio and lush garden. Concertina doors create an effortless indoor-outdoor flow in the living area and the spacious, fully equipped kitchen will inspire all to get involved.

## **Features and Facilities**

| Kitchen/Catering: Gas hob-electric oven / Fridge-Freezer / Microwave Oven / Kettle / Toaster / Coffee maker / Dishwasher / Separate scullery | Laundry Facilities: Washing machine / Tumble drier / Ironing board and Iron / Clothes line |
|----------------------------------------------------------------------------------------------------------------------------------------------|--------------------------------------------------------------------------------------------|
| Indoor: Dining seating 6 / Air-con in loft only / Heaters / Fans / Fireplace / Bed Linen / Towels                                            | Media: TV / DStv (satellite channels) / Dual viewing / Music system / Wi-Fi (uncapped)     |
| Outdoor: Garden / Outdoor seating / Outdoor dining seating 8 / Outdoor seating / Umbrella / Parasol / BBQ Facilities /Gas braai / Weber      | No swimming pool safety feature                                                            |