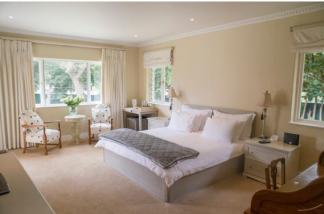

### **Bedrooms & Bathrooms**

| Dear John & Dath John S |                                                                                                                                                      |  |
|-------------------------|------------------------------------------------------------------------------------------------------------------------------------------------------|--|
| Bedroom 1               | Master bedroom with King Size bed and view of garden. Dressing room and en-suite bathroom                                                            |  |
| Bedroom 2               | Queen size bed. BIC's. En-suite bathroom                                                                                                             |  |
| Bedroom 3               | Queen size bed. BIC's. En-suite bathroom                                                                                                             |  |
| Bedroom 4               | Queen size bed. En-suite bathroom. Upstairs in loft with kitchenette which includes: stove, fridge, kettle, open plan lounge/dining area and Air-con |  |
| Bathroom 1              | En-suite to master bedroom, with bath, shower, basin and toilet                                                                                      |  |
| Bathroom 2              | En-suite to bedroom 2 with bath, shower, basin and toilet                                                                                            |  |
| Bathroom 3              | En-suite to bedroom 3 with shower, basin and toilet                                                                                                  |  |
| Bathroom 4              | En-suite to bedroom 4 with bath, shower, basin and toilet                                                                                            |  |