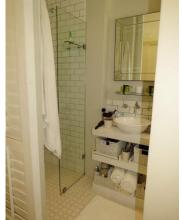

### **Bedrooms & Bathrooms**

| Dear John & Dath John S |                                                                                                                                                      |  |
|-------------------------|------------------------------------------------------------------------------------------------------------------------------------------------------|--|
| Bedroom 1               | Master bedroom with King Size bed and view of garden. Dressing room and en-suite bathroom                                                            |  |
| Bedroom 2               | Queen size bed. BIC's. En-suite bathroom                                                                                                             |  |
| Bedroom 3               | Queen size bed. BIC's. En-suite bathroom                                                                                                             |  |
| Bedroom 4               | Queen size bed. En-suite bathroom. Upstairs in loft with kitchenette which includes: stove, fridge, kettle, open plan lounge/dining area and Air-con |  |
| Bathroom 1              | En-suite to master bedroom, with bath, shower, basin and toilet                                                                                      |  |
| Bathroom 2              | En-suite to bedroom 2 with bath, shower, basin and toilet                                                                                            |  |
| Bathroom 3              | En-suite to bedroom 3 with shower, basin and toilet                                                                                                  |  |
| Bathroom 4              | En-suite to bedroom 4 with bath, shower, basin and toilet                                                                                            |  |