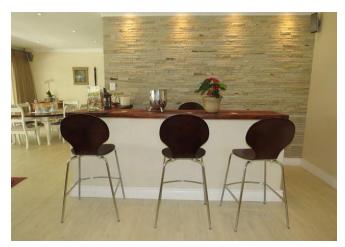

## **Features and Facilities**

| Kitchen/Catering: Gas hob-electric oven / Fridge-Freezer / Microwave Oven / Kettle / Toaster / Coffee maker / Dishwasher / Separate scullery | Laundry Facilities: Washing machine / Tumble drier / Ironing board and Iron / Clothes line |
|----------------------------------------------------------------------------------------------------------------------------------------------|--------------------------------------------------------------------------------------------|
| Indoor: Dining seating 6 / Air-con in loft only / Heaters / Fans / Fireplace / Bed Linen / Towels                                            | Media: TV / DStv (satellite channels) / Dual viewing / Music system / Wi-Fi (uncapped)     |
| Outdoor: Garden / Outdoor seating / Outdoor dining seating 8 / Outdoor seating / Umbrella / Parasol / BBQ Facilities /Gas braai / Weber      | No swimming pool safety feature                                                            |