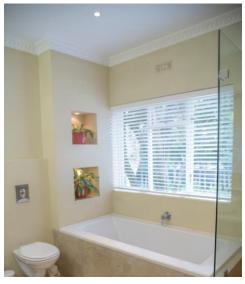

### **Bedrooms & Bathrooms**

| Dear John & Dath John S |                                                                                                                                                      |  |
|-------------------------|------------------------------------------------------------------------------------------------------------------------------------------------------|--|
| Bedroom 1               | Master bedroom with King Size bed and view of garden. Dressing room and en-suite bathroom                                                            |  |
| Bedroom 2               | Queen size bed. BIC's. En-suite bathroom                                                                                                             |  |
| Bedroom 3               | Queen size bed. BIC's. En-suite bathroom                                                                                                             |  |
| Bedroom 4               | Queen size bed. En-suite bathroom. Upstairs in loft with kitchenette which includes: stove, fridge, kettle, open plan lounge/dining area and Air-con |  |
| Bathroom 1              | En-suite to master bedroom, with bath, shower, basin and toilet                                                                                      |  |
| Bathroom 2              | En-suite to bedroom 2 with bath, shower, basin and toilet                                                                                            |  |
| Bathroom 3              | En-suite to bedroom 3 with shower, basin and toilet                                                                                                  |  |
| Bathroom 4              | En-suite to bedroom 4 with bath, shower, basin and toilet                                                                                            |  |