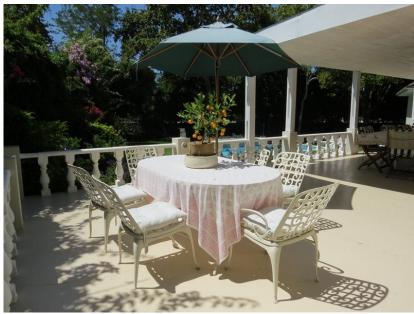

### Leisure

Plenty of outdoor areas to relax and enjoy the ambience and tranquility of the surrounds. This villa is close to galleries, wine estates and restaurants whether you choose to stay home and relax or explore the many sites and well know attractions. Large grounds, a sparkling swimming pool, sun loungers and outdoor seating provide the perfect spot for catching up with loved ones or getting stuck into a good book.

## **Features and Facilities**

| Kitchen/Catering: Gas hob-electric oven / Fridge-Freezer / Microwave Oven / Kettle / Toaster / Coffee maker / Dishwasher / Separate scullery | Laundry Facilities: Washing machine / Tumble drier / Ironing board and Iron / Clothes line |
|----------------------------------------------------------------------------------------------------------------------------------------------|--------------------------------------------------------------------------------------------|
| Indoor: Dining seating 6 / Air-con in loft only / Heaters / Fans / Fireplace / Bed Linen / Towels                                            | Media: TV / DStv (satellite channels) / Dual viewing / Music system / Wi-Fi (uncapped)     |
| Outdoor: Garden / Outdoor seating / Outdoor dining seating 8 / Outdoor seating / Umbrella / Parasol / BBQ Facilities /Gas braai / Weber      | No swimming pool safety feature                                                            |