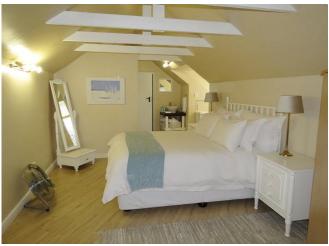

### **Bedrooms & Bathrooms**

| Dear John & Dath John S |                                                                                                                                                      |  |
|-------------------------|------------------------------------------------------------------------------------------------------------------------------------------------------|--|
| Bedroom 1               | Master bedroom with King Size bed and view of garden. Dressing room and en-suite bathroom                                                            |  |
| Bedroom 2               | Queen size bed. BIC's. En-suite bathroom                                                                                                             |  |
| Bedroom 3               | Queen size bed. BIC's. En-suite bathroom                                                                                                             |  |
| Bedroom 4               | Queen size bed. En-suite bathroom. Upstairs in loft with kitchenette which includes: stove, fridge, kettle, open plan lounge/dining area and Air-con |  |
| Bathroom 1              | En-suite to master bedroom, with bath, shower, basin and toilet                                                                                      |  |
| Bathroom 2              | En-suite to bedroom 2 with bath, shower, basin and toilet                                                                                            |  |
| Bathroom 3              | En-suite to bedroom 3 with shower, basin and toilet                                                                                                  |  |
| Bathroom 4              | En-suite to bedroom 4 with bath, shower, basin and toilet                                                                                            |  |

**Loft Bedroom (Bedroom 4)** 