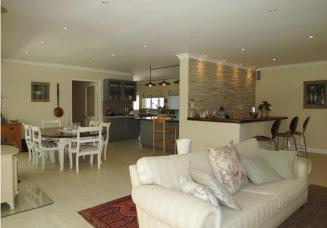

## Living

Open plan living area with large concertina doors leading to an expansive patio and lush garden. Concertina doors create an effortless indoor-outdoor flow in the living area and the spacious, fully equipped kitchen will inspire all to get involved.