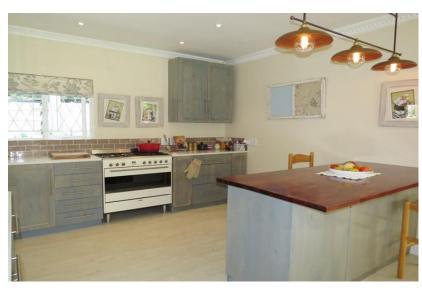

## Living

Open plan living area with large concertina doors leading to an expansive patio and lush garden. Concertina doors create an effortless indoor-outdoor flow in the living area and the spacious, fully equipped kitchen will inspire all to get involved.

## **Features and Facilities**

| Kitchen/Catering: Gas hob-electric oven / Fridge-Freezer / Microwave Oven / Kettle / Toaster / Coffee maker / Dishwasher / Separate scullery | Laundry Facilities: Washing machine / Tumble drier / Ironing board and Iron / Clothes line |
|----------------------------------------------------------------------------------------------------------------------------------------------|--------------------------------------------------------------------------------------------|
| Indoor: Dining seating 6 / Air-con in loft only / Heaters / Fans / Fireplace / Bed Linen / Towels                                            | Media: TV / DStv (satellite channels) / Dual viewing / Music system / Wi-Fi (uncapped)     |
| Outdoor: Garden / Outdoor seating / Outdoor dining seating 8 / Outdoor seating / Umbrella / Parasol / BBQ Facilities /Gas braai / Weber      | No swimming pool safety feature                                                            |