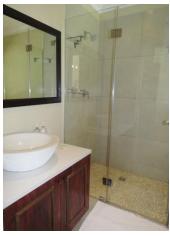

### **Bedrooms & Bathrooms**

| Dear John & Dath John S |                                                                                                                                                      |  |
|-------------------------|------------------------------------------------------------------------------------------------------------------------------------------------------|--|
| Bedroom 1               | Master bedroom with King Size bed and view of garden. Dressing room and en-suite bathroom                                                            |  |
| Bedroom 2               | Queen size bed. BIC's. En-suite bathroom                                                                                                             |  |
| Bedroom 3               | Queen size bed. BIC's. En-suite bathroom                                                                                                             |  |
| Bedroom 4               | Queen size bed. En-suite bathroom. Upstairs in loft with kitchenette which includes: stove, fridge, kettle, open plan lounge/dining area and Air-con |  |
| Bathroom 1              | En-suite to master bedroom, with bath, shower, basin and toilet                                                                                      |  |
| Bathroom 2              | En-suite to bedroom 2 with bath, shower, basin and toilet                                                                                            |  |
| Bathroom 3              | En-suite to bedroom 3 with shower, basin and toilet                                                                                                  |  |
| Bathroom 4              | En-suite to bedroom 4 with bath, shower, basin and toilet                                                                                            |  |