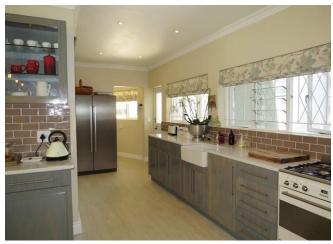

## **Features and Facilities**

| Kitchen/Catering: Gas hob-electric oven / Fridge-Freezer / Microwave Oven / Kettle / Toaster / Coffee maker / Dishwasher / Separate scullery | Laundry Facilities: Washing machine / Tumble drier / Ironing board and Iron / Clothes line |
|----------------------------------------------------------------------------------------------------------------------------------------------|--------------------------------------------------------------------------------------------|
| Indoor: Dining seating 6 / Air-con in loft only / Heaters / Fans / Fireplace / Bed Linen / Towels                                            | Media: TV / DStv (satellite channels) / Dual viewing / Music system / Wi-Fi (uncapped)     |
| Outdoor: Garden / Outdoor seating / Outdoor dining seating 8 / Outdoor seating / Umbrella / Parasol / BBQ Facilities /Gas braai / Weber      | No swimming pool safety feature                                                            |