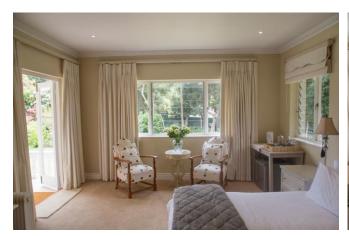

### **Bedrooms & Bathrooms**

| Dear John & Dath John S |                                                                                                                                                      |  |
|-------------------------|------------------------------------------------------------------------------------------------------------------------------------------------------|--|
| Bedroom 1               | Master bedroom with King Size bed and view of garden. Dressing room and en-suite bathroom                                                            |  |
| Bedroom 2               | Queen size bed. BIC's. En-suite bathroom                                                                                                             |  |
| Bedroom 3               | Queen size bed. BIC's. En-suite bathroom                                                                                                             |  |
| Bedroom 4               | Queen size bed. En-suite bathroom. Upstairs in loft with kitchenette which includes: stove, fridge, kettle, open plan lounge/dining area and Air-con |  |
| Bathroom 1              | En-suite to master bedroom, with bath, shower, basin and toilet                                                                                      |  |
| Bathroom 2              | En-suite to bedroom 2 with bath, shower, basin and toilet                                                                                            |  |
| Bathroom 3              | En-suite to bedroom 3 with shower, basin and toilet                                                                                                  |  |
| Bathroom 4              | En-suite to bedroom 4 with bath, shower, basin and toilet                                                                                            |  |

**Loft Bedroom (Bedroom 4)** 