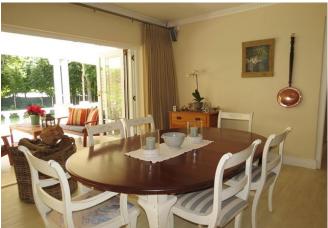

## **Features and Facilities**

| Kitchen/Catering: Gas hob-electric oven / Fridge-Freezer / Microwave Oven / Kettle / Toaster / Coffee maker / Dishwasher / Separate scullery | Laundry Facilities: Washing machine / Tumble drier / Ironing board and Iron / Clothes line |
|----------------------------------------------------------------------------------------------------------------------------------------------|--------------------------------------------------------------------------------------------|
| Indoor: Dining seating 6 / Air-con in loft only / Heaters / Fans / Fireplace / Bed Linen / Towels                                            | Media: TV / DStv (satellite channels) / Dual viewing / Music system / Wi-Fi (uncapped)     |
| Outdoor: Garden / Outdoor seating / Outdoor dining seating 8 / Outdoor seating / Umbrella / Parasol / BBQ Facilities /Gas braai / Weber      | No swimming pool safety feature                                                            |