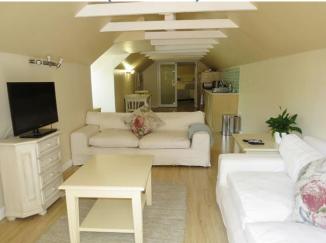

## Living

Open plan living area with large concertina doors leading to an expansive patio and lush garden. Concertina doors create an effortless indoor-outdoor flow in the living area and the spacious, fully equipped kitchen will inspire all to get involved.

**Loft Bedroom (Bedroom 4)** 