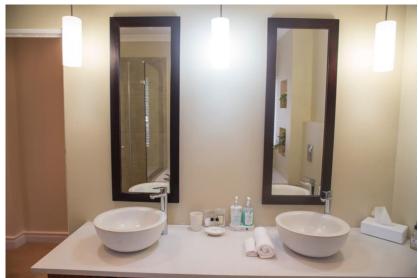

### **Bedrooms & Bathrooms**

| Dear John & Dath John S |                                                                                                                                                      |  |
|-------------------------|------------------------------------------------------------------------------------------------------------------------------------------------------|--|
| Bedroom 1               | Master bedroom with King Size bed and view of garden. Dressing room and en-suite bathroom                                                            |  |
| Bedroom 2               | Queen size bed. BIC's. En-suite bathroom                                                                                                             |  |
| Bedroom 3               | Queen size bed. BIC's. En-suite bathroom                                                                                                             |  |
| Bedroom 4               | Queen size bed. En-suite bathroom. Upstairs in loft with kitchenette which includes: stove, fridge, kettle, open plan lounge/dining area and Air-con |  |
| Bathroom 1              | En-suite to master bedroom, with bath, shower, basin and toilet                                                                                      |  |
| Bathroom 2              | En-suite to bedroom 2 with bath, shower, basin and toilet                                                                                            |  |
| Bathroom 3              | En-suite to bedroom 3 with shower, basin and toilet                                                                                                  |  |
| Bathroom 4              | En-suite to bedroom 4 with bath, shower, basin and toilet                                                                                            |  |