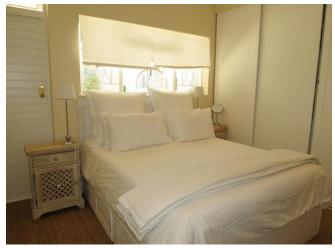

e, kettle, open plan lounge/dining area and Air-con |  |
| Bathroom 1              | En-suite to master bedroom, with bath, shower, basin and toilet                                                                                      |  |
| Bathroom 2              | En-suite to bedroom 2 with bath, shower, basin and toilet                                                                                            |  |
| Bathroom 3              | En-suite to bedroom 3 with shower, basin and toilet                                                                                                  |  |
| Bathroom 4              | En-suite to bedroom 4 with bath, shower, basin and toilet                                                                                            |  |



















**Loft Bedroom (Bedroom 4)** 















## **Features and Facilities**

| Kitchen/Catering: Gas hob-electric oven / Fridge-Freezer / Microwave Oven / Kettle / Toaster / Coffee maker / Dishwasher / Separate scullery | Laundry Facilities: Washing machine / Tumble drier / Ironing board and Iron / Clothes line |
|----------------------------------------------------------------------------------------------------------------------------------------------|--------------------------------------------------------------------------------------------|
| Indoor: Dining seating 6 / Air-con in loft only / Heaters / Fans / Fireplace / Bed Linen / Towels                                            | Media: TV / DStv (satellite channels) / Dual viewing / Music system / Wi-Fi (uncapped)     |
| Out