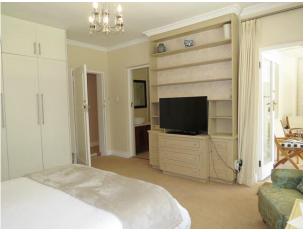

### **Bedrooms & Bathrooms**

| Dear John & Dath John S |                                                                                                                                                      |  |
|-------------------------|------------------------------------------------------------------------------------------------------------------------------------------------------|--|
| Bedroom 1               | Master bedroom with King Size bed and view of garden. Dressing room and en-suite bathroom                                                            |  |
| Bedroom 2               | Queen size bed. BIC's. En-suite bathroom                                                                                                             |  |
| Bedroom 3               | Queen size bed. BIC's. En-suite bathroom                                                                                                             |  |
| Bedroom 4               | Queen size bed. En-suite bathroom. Upstairs in loft with kitchenette which includes: stove, fridge, kettle, open plan lounge/dining area and Air-con |  |
| Bathroom 1              | En-suite to master bedroom, with bath, shower, basin and toilet                                                                                      |  |
| Bathroom 2              | En-suite to bedroom 2 with bath, shower, basin and toilet                                                                                            |  |
| Bathroom 3              | En-suite to bedroom 3 with shower, basin and toilet                                                                                                  |  |
| Bathroom 4              | En-suite to bedroom 4 with bath, shower, basin and toilet                                                                                            |  |