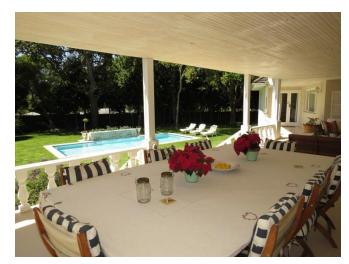

### Leisure

Plenty of outdoor areas to relax and enjoy the ambience and tranquility of the surrounds. This villa is close to galleries, wine estates and restaurants whether you choose to stay home and relax or explore the many sites and well know attractions. Large grounds, a sparkling swimming pool, sun loungers and outdoor seating provide the perfect spot for catching up with loved ones or getting stuck into a good book.

## **Features and Facilities**

| Kitchen/Catering: Gas hob-electric oven / Fridge-Freezer / Microwave Oven / Kettle / Toaster / Coffee maker / Dishwasher / Separate scullery | Laundry Facilities: Washing machine / Tumble drier / Ironing board and Iron / Clothes line |
|----------------------------------------------------------------------------------------------------------------------------------------------|--------------------------------------------------------------------------------------------|
| Indoor: Dining seating 6 / Air-con in loft only / Heaters / Fans / Fireplace / Bed Linen / Towels                                            | Media: TV / DStv (satellite channels) / Dual viewing / Music system / Wi-Fi (uncapped)     |
| Outdoor: Garden / Outdoor seating / Outdoor dining seating 8 / Outdoor seating / Umbrella / Parasol / BBQ Facilities /Gas braai / Weber      | No swimming pool safety feature                                                            |