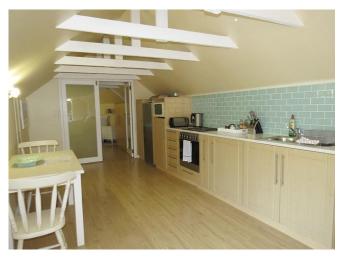

## Living

Open plan living area with large concertina doors leading to an expansive patio and lush garden. Concertina doors create an effortless indoor-outdoor flow in the living area and the spacious, fully equipped kitchen will inspire all to get involved.

**Loft Bedroom (Bedroom 4)** 