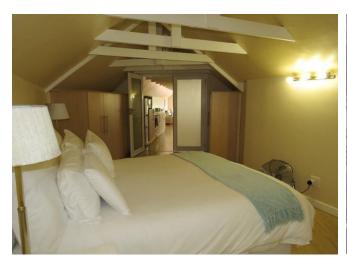

**Loft Bedroom (Bedroom 4)** 

### **Bedrooms & Bathrooms**

| Dear John & Dath John S |                                                                                                                                                      |  |
|-------------------------|------------------------------------------------------------------------------------------------------------------------------------------------------|--|
| Bedroom 1               | Master bedroom with King Size bed and view of garden. Dressing room and en-suite bathroom                                                            |  |
| Bedroom 2               | Queen size bed. BIC's. En-suite bathroom                                                                                                             |  |
| Bedroom 3               | Queen size bed. BIC's. En-suite bathroom                                                                                                             |  |
| Bedroom 4               | Queen size bed. En-suite bathroom. Upstairs in loft with kitchenette which includes: stove, fridge, kettle, open plan lounge/dining area and Air-con |  |
| Bathroom 1              | En-suite to master bedroom, with bath, shower, basin and toilet                                                                                      |  |
| Bathroom 2              | En-suite to bedroom 2 with bath, shower, basin and toilet                                                                                            |  |
| Bathroom 3              | En-suite to bedroom 3 with shower, basin and toilet                                                                                                  |  |
| Bathroom 4              | En-suite to bedroom 4 with bath, shower, basin and toilet                                                                                            |  |