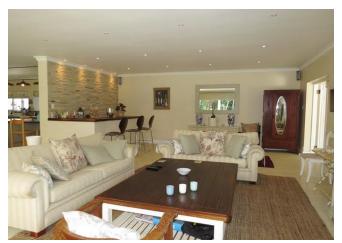

## Living

Open plan living area with large concertina doors leading to an expansive patio and lush garden. Concertina doors create an effortless indoor-outdoor flow in the living area and the spacious, fully equipped kitchen will inspire all to get involved.