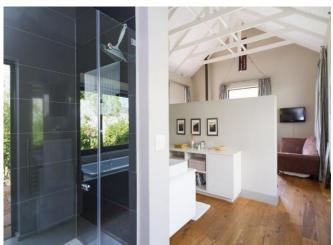

#### **Bedrooms & Bathrooms**

| Dear John S & Dath I John S |                                                                                                              |  |  |
|-----------------------------|--------------------------------------------------------------------------------------------------------------|--|--|
| Bedroom 1                   | Master bedroom: King-size bed, doors leading to garden, sofa, dressing room, en-suite bathroom.              |  |  |
| Bedroom 2                   | King-size bed, en-suite bathroom.                                                                            |  |  |
| Bedroom 3                   | King-size bed, loft, doors leading to garden.                                                                |  |  |
| Bedroom 4                   | Twin beds, doors leading to garden.                                                                          |  |  |
| Bathroom 1                  | En-suite to master bedroom, modern fittings, large bath, large shower, double basin, toilet, outside shower. |  |  |
| Bathroom 2                  | En-suite to bedroom 2, shower, basin, toilet.                                                                |  |  |
| Bathroom 3                  | Family bathroom services bedroom 3 and 4, large bathroom with double size shower, bath, double basin.        |  |  |
| Bathroom 4                  | Separate bathroom, with shower, basin, toilet.                                                               |  |  |

#### Living

Designer décor and quality finishes create a luxury atmosphere throughout this beautiful home. Gourmet kitchen with modern appliances and breakfast counter. Light and spacious open plan living, dining and kitchen area opens onto the large covered veranda and pool area via floor to ceiling glass doors.