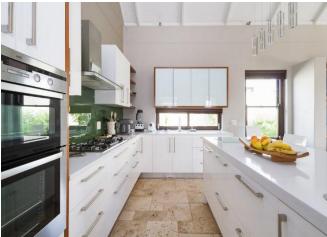

#### Living

Designer décor and quality finishes create a luxury atmosphere throughout this beautiful home. Gourmet kitchen with modern appliances and breakfast counter. Light and spacious open plan living, dining and kitchen area opens onto the large covered veranda and pool area via floor to ceiling glass doors.

# **Features and Facilities**

| Kitchen/Catering: Gas hob-electric oven / Fridge-Freezer / Microwave Oven / Kettle / Toaster / Coffee maker / Dishwasher / Separate scullery | Laundry Facilities: Washing machine / Tumble drier / Clothes line / Ironing board and Iron |
|----------------------------------------------------------------------------------------------------------------------------------------------|--------------------------------------------------------------------------------------------|
| Indoor: Dining seating for 10 guests / Heaters / Fans / Fireplace / Bed Linen / Towels                                                       | Media: TV / DStv / DVD player / Music system / Wi-Fi                                       |
| Outdoor: Swimming pool /Sun loungers / Parasol / Beach Towels / BBQ Facilities / Gas braai / Outdoor dining seating / Outdoor sofa           | Children: Swimming pool safety net (on request) / Jungle Gym                               |