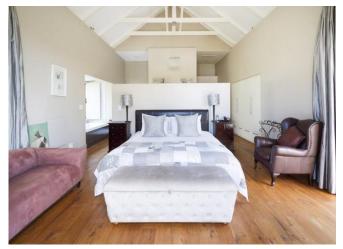

#### **Bedrooms & Bathrooms**

| Dear John S & Dath I John S |                                                                                                              |  |  |
|-----------------------------|--------------------------------------------------------------------------------------------------------------|--|--|
| Bedroom 1                   | Master bedroom: King-size bed, doors leading to garden, sofa, dressing room, en-suite bathroom.              |  |  |
| Bedroom 2                   | King-size bed, en-suite bathroom.                                                                            |  |  |
| Bedroom 3                   | King-size bed, loft, doors leading to garden.                                                                |  |  |
| Bedroom 4                   | Twin beds, doors leading to garden.                                                                          |  |  |
| Bathroom 1                  | En-suite to master bedroom, modern fittings, large bath, large shower, double basin, toilet, outside shower. |  |  |
| Bathroom 2                  | En-suite to bedroom 2, shower, basin, toilet.                                                                |  |  |
| Bathroom 3                  | Family bathroom services bedroom 3 and 4, large bathroom with double size shower, bath, double basin.        |  |  |
| Bathroom 4                  | Separate bathroom, with shower, basin, toilet.                                                               |  |  |