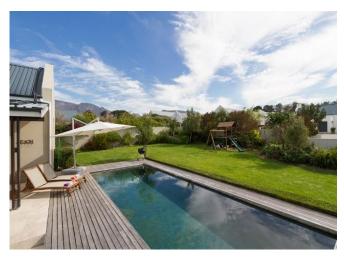

### **Strawberry Lane - Constantia, Cape Town**

| Sleeps     | 8                   | Pool      | Private pool |  |
|------------|---------------------|-----------|--------------|--|
| Bedrooms   | 4                   | Pool size | ± 8m x 4m    |  |
| Bathrooms  | 4                   | Views     | Mountain     |  |
| House size | ± 300m <sup>2</sup> | Beach     | ± 9 km       |  |

#### Leisure

Sun-loungers beside the pool, comfortable outdoor seating, gas heater and dining table with large barbeque complete the picture for relaxing days and evenings of entertainment with al fresco dining. Constantia offers a multitude of world renowned wine-farms and fine-dining restaurants to choose from.