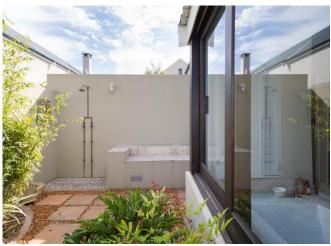

#### **Bedrooms & Bathrooms**

| Dear John S & Dath I John S |                                                                                                              |  |  |
|-----------------------------|--------------------------------------------------------------------------------------------------------------|--|--|
| Bedroom 1                   | Master bedroom: King-size bed, doors leading to garden, sofa, dressing room, en-suite bathroom.              |  |  |
| Bedroom 2                   | King-size bed, en-suite bathroom.                                                                            |  |  |
| Bedroom 3                   | King-size bed, loft, doors leading to garden.                                                                |  |  |
| Bedroom 4                   | Twin beds, doors leading to garden.                                                                          |  |  |
| Bathroom 1                  | En-suite to master bedroom, modern fittings, large bath, large shower, double basin, toilet, outside shower. |  |  |
| Bathroom 2                  | En-suite to bedroom 2, shower, basin, toilet.                                                                |  |  |
| Bathroom 3                  | Family bathroom services bedroom 3 and 4, large bathroom with double size shower, bath, double basin.        |  |  |
| Bathroom 4                  | Separate bathroom, with shower, basin, toilet.                                                               |  |  |