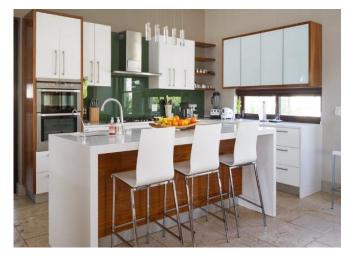

#### Living

Designer décor and quality finishes create a luxury atmosphere throughout this beautiful home. Gourmet kitchen with modern appliances and breakfast counter. Light and spacious open plan living, dining and kitchen area opens onto the large covered veranda and pool area via floor to ceiling glass doors.

# **Features and Facilities**

| Kitchen/Catering: Gas hob-electric oven / Fridge-Freezer / Microwave Oven / Kettle / Toaster / Coffee maker / Dishwasher / Separate scullery | Laundry Facilities: Washing machine / Tumble drier / Clothes line / Ironing board and Iron |
|----------------------------------------------------------------------------------------------------------------------------------------------|--------------------------------------------------------------------------------------------|
| Indoor: Dining seating for 10 guests / Heaters / Fans / Fireplace / Bed Linen / Towels                                                       | Media: TV / DStv / DVD player / Music system / Wi-Fi                                       |
| Outdoor: Swimming pool /Sun loungers / Parasol / Beach Towels / BBQ Facilities / Gas braai / Outdoor dining seating / Outdoor sofa           | Children: Swimming pool safety net (on request) / Jungle Gym                               |