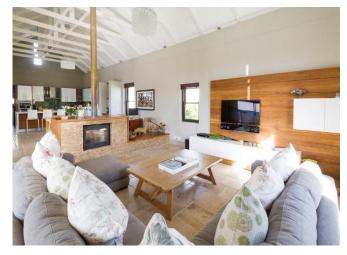

#### Living

Designer décor and quality finishes create a luxury atmosphere throughout this beautiful home. Gourmet kitchen with modern appliances and breakfast counter. Light and spacious open plan living, dining and kitchen area opens onto the large covered veranda and pool area via floor to ceiling glass doors.