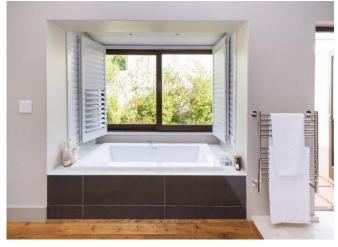

#### **Bedrooms & Bathrooms**

| Dear John S & Dath I John S |                                                                                                              |  |  |
|-----------------------------|--------------------------------------------------------------------------------------------------------------|--|--|
| Bedroom 1                   | Master bedroom: King-size bed, doors leading to garden, sofa, dressing room, en-suite bathroom.              |  |  |
| Bedroom 2                   | King-size bed, en-suite bathroom.                                                                            |  |  |
| Bedroom 3                   | King-size bed, loft, doors leading to garden.                                                                |  |  |
| Bedroom 4                   | Twin beds, doors leading to garden.                                                                          |  |  |
| Bathroom 1                  | En-suite to master bedroom, modern fittings, large bath, large shower, double basin, toilet, outside shower. |  |  |
| Bathroom 2                  | En-suite to bedroom 2, shower, basin, toilet.                                                                |  |  |
| Bathroom 3                  | Family bathroom services bedroom 3 and 4, large bathroom with double size shower, bath, double basin.        |  |  |
| Bathroom 4                  | Separate bathroom, with shower, basin, toilet.                                                               |  |  |