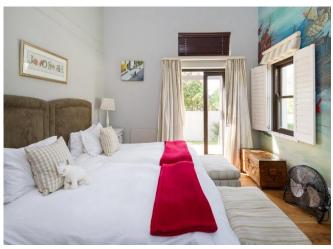

#### **Bedrooms & Bathrooms**

| Dear John S & Dath I John S |                                                                                                              |  |  |
|-----------------------------|--------------------------------------------------------------------------------------------------------------|--|--|
| Bedroom 1                   | Master bedroom: King-size bed, doors leading to garden, sofa, dressing room, en-suite bathroom.              |  |  |
| Bedroom 2                   | King-size bed, en-suite bathroom.                                                                            |  |  |
| Bedroom 3                   | King-size bed, loft, doors leading to garden.                                                                |  |  |
| Bedroom 4                   | Twin beds, doors leading to garden.                                                                          |  |  |
| Bathroom 1                  | En-suite to master bedroom, modern fittings, large bath, large shower, double basin, toilet, outside shower. |  |  |
| Bathroom 2                  | En-suite to bedroom 2, shower, basin, toilet.                                                                |  |  |
| Bathroom 3                  | Family bathroom services bedroom 3 and 4, large bathroom with double size shower, bath, double basin.        |  |  |
| Bathroom 4                  | Separate bathroom, with shower, basin, toilet.                                                               |  |  |