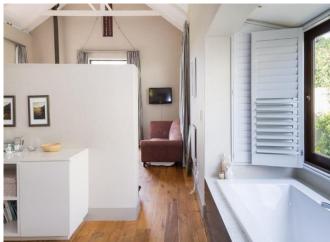

#### **Bedrooms & Bathrooms**

| Dear John S & Dath I John S |                                                                                                              |  |  |
|-----------------------------|--------------------------------------------------------------------------------------------------------------|--|--|
| Bedroom 1                   | Master bedroom: King-size bed, doors leading to garden, sofa, dressing room, en-suite bathroom.              |  |  |
| Bedroom 2                   | King-size bed, en-suite bathroom.                                                                            |  |  |
| Bedroom 3                   | King-size bed, loft, doors leading to garden.                                                                |  |  |
| Bedroom 4                   | Twin beds, doors leading to garden.                                                                          |  |  |
| Bathroom 1                  | En-suite to master bedroom, modern fittings, large bath, large shower, double basin, toilet, outside shower. |  |  |
| Bathroom 2                  | En-suite to bedroom 2, shower, basin, toilet.                                                                |  |  |
| Bathroom 3                  | Family bathroom services bedroom 3 and 4, large bathroom with double size shower, bath, double basin.        |  |  |
| Bathroom 4                  | Separate bathroom, with shower, basin, toilet.                                                               |  |  |