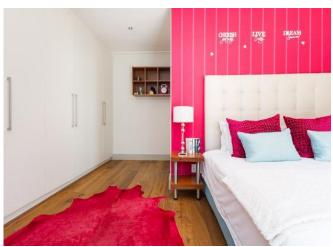

#### **Bedrooms & Bathrooms**

| Dear John S & Dath I John S |                                                                                                              |  |  |
|-----------------------------|--------------------------------------------------------------------------------------------------------------|--|--|
| Bedroom 1                   | Master bedroom: King-size bed, doors leading to garden, sofa, dressing room, en-suite bathroom.              |  |  |
| Bedroom 2                   | King-size bed, en-suite bathroom.                                                                            |  |  |
| Bedroom 3                   | King-size bed, loft, doors leading to garden.                                                                |  |  |
| Bedroom 4                   | Twin beds, doors leading to garden.                                                                          |  |  |
| Bathroom 1                  | En-suite to master bedroom, modern fittings, large bath, large shower, double basin, toilet, outside shower. |  |  |
| Bathroom 2                  | En-suite to bedroom 2, shower, basin, toilet.                                                                |  |  |
| Bathroom 3                  | Family bathroom services bedroom 3 and 4, large bathroom with double size shower, bath, double basin.        |  |  |
| Bathroom 4                  | Separate bathroom, with shower, basin, toilet.                                                               |  |  |