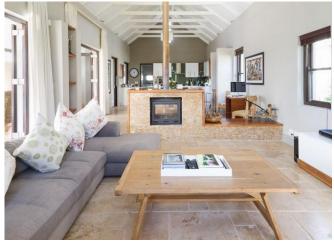

#### Living

Designer décor and quality finishes create a luxury atmosphere throughout this beautiful home. Gourmet kitchen with modern appliances and breakfast counter. Light and spacious open plan living, dining and kitchen area opens onto the large covered veranda and pool area via floor to ceiling glass doors.