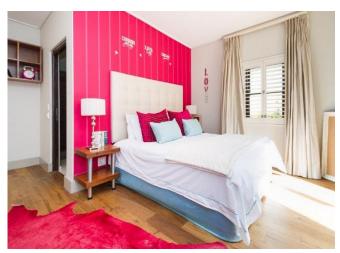

#### **Bedrooms & Bathrooms**

| Dear John S & Dath I John S |                                                                                                              |  |  |
|-----------------------------|--------------------------------------------------------------------------------------------------------------|--|--|
| Bedroom 1                   | Master bedroom: King-size bed, doors leading to garden, sofa, dressing room, en-suite bathroom.              |  |  |
| Bedroom 2                   | King-size bed, en-suite bathroom.                                                                            |  |  |
| Bedroom 3                   | King-size bed, loft, doors leading to garden.                                                                |  |  |
| Bedroom 4                   | Twin beds, doors leading to garden.                                                                          |  |  |
| Bathroom 1                  | En-suite to master bedroom, modern fittings, large bath, large shower, double basin, toilet, outside shower. |  |  |
| Bathroom 2                  | En-suite to bedroom 2, shower, basin, toilet.                                                                |  |  |
| Bathroom 3                  | Family bathroom services bedroom 3 and 4, large bathroom with double size shower, bath, double basin.        |  |  |
| Bathroom 4                  | Separate bathroom, with shower, basin, toilet.                                                               |  |  |