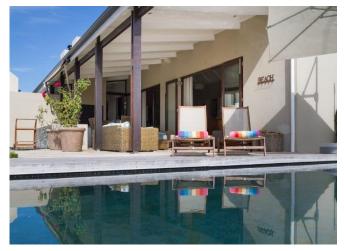

#### Living

Designer décor and quality finishes create a luxury atmosphere throughout this beautiful home. Gourmet kitchen with modern appliances and breakfast counter. Light and spacious open plan living, dining and kitchen area opens onto the large covered veranda and pool area via floor to ceiling glass doors.

#### Leisure

Sun-loungers beside the pool, comfortable outdoor seating, gas heater and dining table with large barbeque complete the picture for relaxing days and evenings of entertainment with al fresco dining. Constantia offers a multitude of world renowned wine-farms and fine-dining restaurants to choose from.