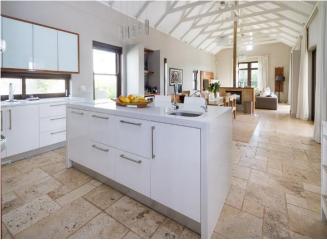

#### Living

Designer décor and quality finishes create a luxury atmosphere throughout this beautiful home. Gourmet kitchen with modern appliances and breakfast counter. Light and spacious open plan living, dining and kitchen area opens onto the large covered veranda and pool area via floor to ceiling glass doors.