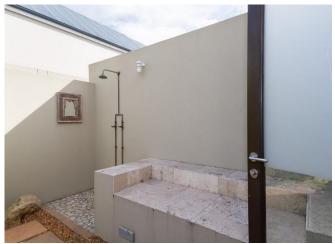

#### **Bedrooms & Bathrooms**

| Dear John S & Dath I John S |                                                                                                              |  |  |
|-----------------------------|--------------------------------------------------------------------------------------------------------------|--|--|
| Bedroom 1                   | Master bedroom: King-size bed, doors leading to garden, sofa, dressing room, en-suite bathroom.              |  |  |
| Bedroom 2                   | King-size bed, en-suite bathroom.                                                                            |  |  |
| Bedroom 3                   | King-size bed, loft, doors leading to garden.                                                                |  |  |
| Bedroom 4                   | Twin beds, doors leading to garden.                                                                          |  |  |
| Bathroom 1                  | En-suite to master bedroom, modern fittings, large bath, large shower, double basin, toilet, outside shower. |  |  |
| Bathroom 2                  | En-suite to bedroom 2, shower, basin, toilet.                                                                |  |  |
| Bathroom 3                  | Family bathroom services bedroom 3 and 4, large bathroom with double size shower, bath, double basin.        |  |  |
| Bathroom 4                  | Separate bathroom, with shower, basin, toilet.                                                               |  |  |