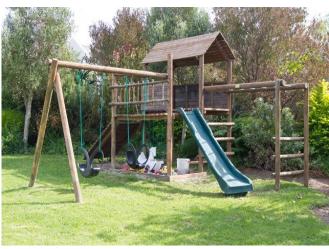

# **Features and Facilities**

| Kitchen/Catering: Gas hob-electric oven / Fridge-Freezer / Microwave Oven / Kettle / Toaster / Coffee maker / Dishwasher / Separate scullery | Laundry Facilities: Washing machine / Tumble drier / Clothes line / Ironing board and Iron |
|----------------------------------------------------------------------------------------------------------------------------------------------|--------------------------------------------------------------------------------------------|
| Indoor: Dining seating for 10 guests / Heaters / Fans / Fireplace / Bed Linen / Towels                                                       | Media: TV / DStv / DVD player / Music system / Wi-Fi                                       |
| Outdoor: Swimming pool /Sun loungers / Parasol / Beach Towels / BBQ Facilities / Gas braai / Outdoor dining seating / Outdoor sofa           | Children: Swimming pool safety net (on request) / Jungle Gym                               |