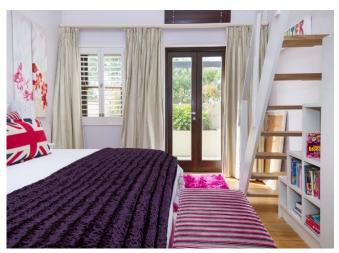

#### **Bedrooms & Bathrooms**

| Dear John S & Dath I John S |                                                                                                              |  |  |
|-----------------------------|--------------------------------------------------------------------------------------------------------------|--|--|
| Bedroom 1                   | Master bedroom: King-size bed, doors leading to garden, sofa, dressing room, en-suite bathroom.              |  |  |
| Bedroom 2                   | King-size bed, en-suite bathroom.                                                                            |  |  |
| Bedroom 3                   | King-size bed, loft, doors leading to garden.                                                                |  |  |
| Bedroom 4                   | Twin beds, doors leading to garden.                                                                          |  |  |
| Bathroom 1                  | En-suite to master bedroom, modern fittings, large bath, large shower, double basin, toilet, outside shower. |  |  |
| Bathroom 2                  | En-suite to bedroom 2, shower, basin, toilet.                                                                |  |  |
| Bathroom 3                  | Family bathroom services bedroom 3 and 4, large bathroom with double size shower, bath, double basin.        |  |  |
| Bathroom 4                  | Separate bathroom, with shower, basin, toilet.                                                               |  |  |