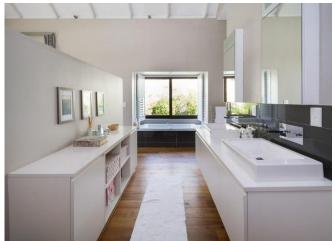

#### **Bedrooms & Bathrooms**

| Dear John S & Dath I John S |                                                                                                              |  |  |
|-----------------------------|--------------------------------------------------------------------------------------------------------------|--|--|
| Bedroom 1                   | Master bedroom: King-size bed, doors leading to garden, sofa, dressing room, en-suite bathroom.              |  |  |
| Bedroom 2                   | King-size bed, en-suite bathroom.                                                                            |  |  |
| Bedroom 3                   | King-size bed, loft, doors leading to garden.                                                                |  |  |
| Bedroom 4                   | Twin beds, doors leading to garden.                                                                          |  |  |
| Bathroom 1                  | En-suite to master bedroom, modern fittings, large bath, large shower, double basin, toilet, outside shower. |  |  |
| Bathroom 2                  | En-suite to bedroom 2, shower, basin, toilet.                                                                |  |  |
| Bathroom 3                  | Family bathroom services bedroom 3 and 4, large bathroom with double size shower, bath, double basin.        |  |  |
| Bathroom 4                  | Separate bathroom, with shower, basin, toilet.                                                               |  |  |