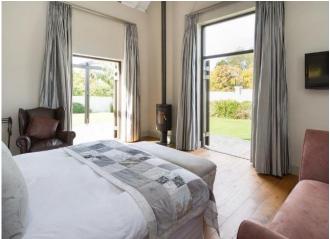

#### **Bedrooms & Bathrooms**

| Dear John S & Dath I John S |                                                                                                              |  |  |
|-----------------------------|--------------------------------------------------------------------------------------------------------------|--|--|
| Bedroom 1                   | Master bedroom: King-size bed, doors leading to garden, sofa, dressing room, en-suite bathroom.              |  |  |
| Bedroom 2                   | King-size bed, en-suite bathroom.                                                                            |  |  |
| Bedroom 3                   | King-size bed, loft, doors leading to garden.                                                                |  |  |
| Bedroom 4                   | Twin beds, doors leading to garden.                                                                          |  |  |
| Bathroom 1                  | En-suite to master bedroom, modern fittings, large bath, large shower, double basin, toilet, outside shower. |  |  |
| Bathroom 2                  | En-suite to bedroom 2, shower, basin, toilet.                                                                |  |  |
| Bathroom 3                  | Family bathroom services bedroom 3 and 4, large bathroom with double size shower, bath, double basin.        |  |  |
| Bathroom 4                  | Separate bathroom, with shower, basin, toilet.                                                               |  |  |