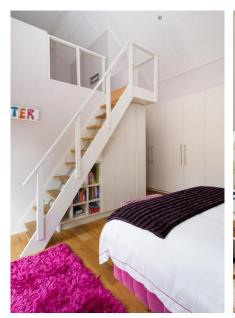

#### **Bedrooms & Bathrooms**

| Dear John S & Dath I John S |                                                                                                              |  |  |
|-----------------------------|--------------------------------------------------------------------------------------------------------------|--|--|
| Bedroom 1                   | Master bedroom: King-size bed, doors leading to garden, sofa, dressing room, en-suite bathroom.              |  |  |
| Bedroom 2                   | King-size bed, en-suite bathroom.                                                                            |  |  |
| Bedroom 3                   | King-size bed, loft, doors leading to garden.                                                                |  |  |
| Bedroom 4                   | Twin beds, doors leading to garden.                                                                          |  |  |
| Bathroom 1                  | En-suite to master bedroom, modern fittings, large bath, large shower, double basin, toilet, outside shower. |  |  |
| Bathroom 2                  | En-suite to bedroom 2, shower, basin, toilet.                                                                |  |  |
| Bathroom 3                  | Family bathroom services bedroom 3 and 4, large bathroom with double size shower, bath, double basin.        |  |  |
| Bathroom 4                  | Separate bathroom, with shower, basin, toilet.                                                               |  |  |