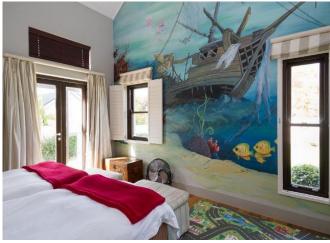

#### **Bedrooms & Bathrooms**

| Dear John S & Dath I John S |                                                                                                              |  |  |
|-----------------------------|--------------------------------------------------------------------------------------------------------------|--|--|
| Bedroom 1                   | Master bedroom: King-size bed, doors leading to garden, sofa, dressing room, en-suite bathroom.              |  |  |
| Bedroom 2                   | King-size bed, en-suite bathroom.                                                                            |  |  |
| Bedroom 3                   | King-size bed, loft, doors leading to garden.                                                                |  |  |
| Bedroom 4                   | Twin beds, doors leading to garden.                                                                          |  |  |
| Bathroom 1                  | En-suite to master bedroom, modern fittings, large bath, large shower, double basin, toilet, outside shower. |  |  |
| Bathroom 2                  | En-suite to bedroom 2, shower, basin, toilet.                                                                |  |  |
| Bathroom 3                  | Family bathroom services bedroom 3 and 4, large bathroom with double size shower, bath, double basin.        |  |  |
| Bathroom 4                  | Separate bathroom, with shower, basin, toilet.                                                               |  |  |