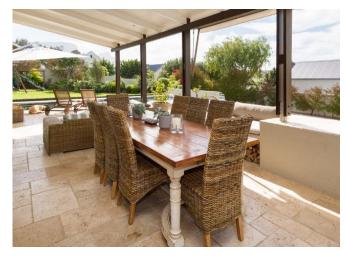

#### Living

Designer décor and quality finishes create a luxury atmosphere throughout this beautiful home. Gourmet kitchen with modern appliances and breakfast counter. Light and spacious open plan living, dining and kitchen area opens onto the large covered veranda and pool area via floor to ceiling glass doors.

#### Leisure

Sun-loungers beside the pool, comfortable outdoor seating, gas heater and dining table with large barbeque complete the picture for relaxing days and evenings of entertainment with al fresco dining. Constantia offers a multitude of world renowned wine-farms and fine-dining restaurants to choose from.

# **Features and Facilities**

| Kitchen/Catering: Gas hob-electric oven / Fridge-Freezer / Microwave Oven / Kettle / Toaster / Coffee maker / Dishwasher / Separate scullery | Laundry Facilities: Washing machine / Tumble drier / Clothes line / Ironing board and Iron |
|----------------------------------------------------------------------------------------------------------------------------------------------|--------------------------------------------------------------------------------------------|
| Indoor: Dining seating for 10 guests / Heaters / Fans / Fireplace / Bed Linen / Towels                                                       | Media: TV / DStv / DVD player / Music system / Wi-Fi                                       |
| Outdoor: Swimming pool /Sun loungers / Parasol / Beach Towels / BBQ Facilities / Gas braai / Outdoor dining seating / Outdoor sofa           | Children: Swimming pool safety net (on request) / Jungle Gym                               |