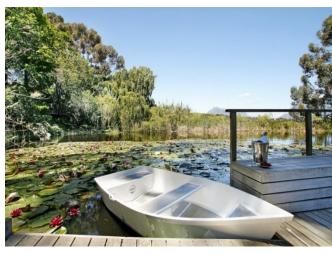

#### Leisure

Hiding away in gardens is every child's dream – a jungle gym play area, a teepee with fire pit, tree house, Zip line into the dam, are all begging to be explored with the resident great danes. The Summer Room is an integral part of the Cape lifestyle and this home – a place to relax on comfortable sofas and easy access to the majestic pool. Winter time beckons the use of the cosy fireplace and warm atmosphere. Enjoy a glass of wine on the floating deck as the sun sets and glows on the distant Helderberg Mountains. Unique to this property is a dam, and eco pool within it. Fish and play in the natures haven. For the romantic in you, retreat to the deck hidden in the trees and dine under the stars, as you embrace the feeling of how life should be, enjoying complete peace of mind in a secure, serene environment.

## **Features and Facilities**

| Kitchen/Catering: Gas hob-electric oven / Fridge-Freezer / Microwave Oven / Kettle / Toaster / Nespresso / Dishwasher / Separate scullery                                                                                                                                                                                                                                                                               | Laundry Facilities: Washing machine / Tumble drier / Ironing board and Iron / Clothes line                                   |
|-------------------------------------------------------------------------------------------------------------------------------------------------------------------------------------------------------------------------------------------------------------------------------------------------------------------------------------------------------------------------------------------------------------------------|------------------------------------------------------------------------------------------------------------------------------|
| Indoor: Dining seating and separate breakfast room / Air-con / Fireplaces / Bed Linen / Towels                                                                                                                                                                                                                                                                                                                          | Media: TV / DStv (satellite channels) / Music system / Wi-Fi                                                                 |
| Outdoor: Solar heated Swimming pool 10m x 5m / Sun loungers / Outdoor seating / Outdoor dining for 10 on terrace / Beach Towels / BBQ Facilities / Wood-fire / Gas braai / Dam, jetty and rowing boat / Eco pool on edge of dam (approx 4 x 4 m) / Separate sun downer deck over looking dam / Steam room / Jacuzzi / Outdoor sound system / BBQ in Summer room and pizza oven with separate dining overlooking the dam | Children: Swimming pool safety net available on request / Cordoned off play area with Jungle gym, swings / Zip line into dam |