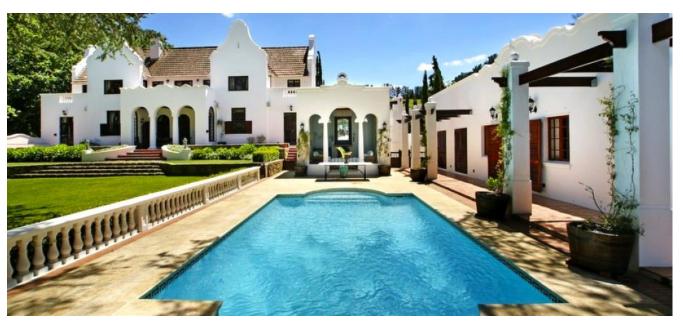

Le Jardin - Stellenbosch, Cape Town

| Sleeps    | 9 | Pool  | Private pool          |
|-----------|---|-------|-----------------------|
| Bedrooms  | 4 | Views | Vineyard and mountain |
| Bathrooms | 4 | Beach | ± 25km                |

## **Features and Facilities**

| Kitchen/Catering: Gas hob-electric oven / Fridge-Freezer / Microwave Oven / Kettle / Toaster / Nespresso / Dishwasher / Separate scullery                                                                                                                                                                                                                                                                               | Laundry Facilities: Washing machine / Tumble drier / Ironing board and Iron / Clothes line                                   |
|-------------------------------------------------------------------------------------------------------------------------------------------------------------------------------------------------------------------------------------------------------------------------------------------------------------------------------------------------------------------------------------------------------------------------|------------------------------------------------------------------------------------------------------------------------------|
| Indoor: Dining seating and separate breakfast room / Air-con / Fireplaces / Bed Linen / Towels                                                                                                                                                                                                                                                                                                                          | Media: TV / DStv (satellite channels) / Music system / Wi-Fi                                                                 |
| Outdoor: Solar heated Swimming pool 10m x 5m / Sun loungers / Outdoor seating / Outdoor dining for 10 on terrace / Beach Towels / BBQ Facilities / Wood-fire / Gas braai / Dam, jetty and rowing boat / Eco pool on edge of dam (approx 4 x 4 m) / Separate sun downer deck over looking dam / Steam room / Jacuzzi / Outdoor sound system / BBQ in Summer room and pizza oven with separate dining overlooking the dam | Children: Swimming pool safety net available on request / Cordoned off play area with Jungle gym, swings / Zip line into dam |