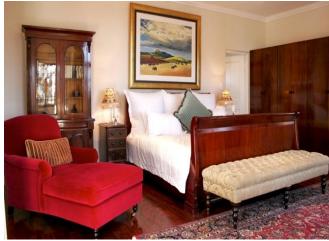

## **Bedrooms & Bathrooms**

| Bedroom 1  | King size bed with en-suite bathroom. Doors lead to balcony with vineyard views. Safe. Gas Fireplace. Dressing area. Top level. |  |  |
|------------|---------------------------------------------------------------------------------------------------------------------------------|--|--|
| Bedroom 2  | Double bed and single bed with en-suite bathroom. Doors lead to balcony. Top level.                                             |  |  |
| Bedroom 3  | Queen size bed with en-suite bathroom. Doors lead to balcony.                                                                   |  |  |
| Bedroom 4  | King size bed with en-suite bathroom. Doors lead to balcony with view of the lake. Adjacent to pool. TV.                        |  |  |
| Bathroom 1 | En-suite to bedroom 1 with shower, large bath, double vanity and toilet.                                                        |  |  |
| Bathroom 2 | En-suite to bedroom 2 with bath, toilet and basin.                                                                              |  |  |
| Bathroom 3 | En-suite to bedroom 3 with shower, toilet and basin.                                                                            |  |  |
| Bathroom 4 | En-suite to bedroom 4 with shower, toilet and basin.                                                                            |  |  |
| Other      | Guest toilet.                                                                                                                   |  |  |
|            |                                                                                                                                 |  |  |