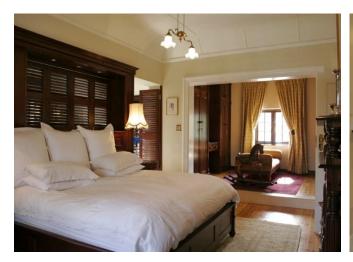

## **Bedrooms & Bathrooms**

| Bedroom 1  | King size bed with en-suite bathroom. Doors lead to balcony with vineyard views. Safe. Gas Fireplace. Dressing area. Top level. |  |  |
|------------|---------------------------------------------------------------------------------------------------------------------------------|--|--|
| Bedroom 2  | Double bed and single bed with en-suite bathroom. Doors lead to balcony. Top level.                                             |  |  |
| Bedroom 3  | Queen size bed with en-suite bathroom. Doors lead to balcony.                                                                   |  |  |
| Bedroom 4  | King size bed with en-suite bathroom. Doors lead to balcony with view of the lake. Adjacent to pool. TV.                        |  |  |
| Bathroom 1 | En-suite to bedroom 1 with shower, large bath, double vanity and toilet.                                                        |  |  |
| Bathroom 2 | En-suite to bedroom 2 with bath, toilet and basin.                                                                              |  |  |
| Bathroom 3 | En-suite to bedroom 3 with shower, toilet and basin.                                                                            |  |  |
| Bathroom 4 | En-suite to bedroom 4 with shower, toilet and basin.                                                                            |  |  |
| Other      | Guest toilet.                                                                                                                   |  |  |
|            |                                                                                                                                 |  |  |