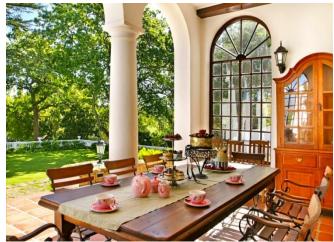

## Living

The Manor House offer 3 en suite bedrooms, all upstairs and also has a central media entertainment area with fireplace to cuddle up as a family to relax. The fourth bedroom is a separate suite next to the swimming pool and overlooks the lake. Life at this villa centres around the extensive outdoor areas - the beautifully maintained gardens under majestic oak and pine trees, sweeping verandas, balustrade terracing, fountains and picturesque dam vistas are all part of this wonderful villa.

#### Leisure

Hiding away in gardens is every child's dream – a jungle gym play area, a teepee with fire pit, tree house, Zip line into the dam, are all begging to be explored with the resident great danes. The Summer Room is an integral part of the Cape lifestyle and this home – a place to relax on comfortable sofas and easy access to the majestic pool. Winter time beckons the use of the cosy fireplace and warm atmosphere. Enjoy a glass of wine on the floating deck as the sun sets and glows on the distant Helderberg Mountains. Unique to this property is a dam, and eco pool within it. Fish and play in the natures haven. For the romantic in you, retreat to the deck hidden in the trees and dine under the stars, as you embrace the feeling of how life should be, enjoying complete peace of mind in a secure, serene environment.