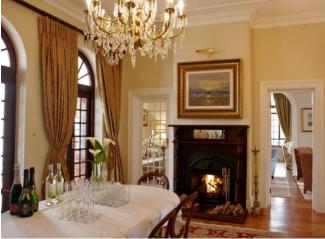

## Living

The Manor House offer 3 en suite bedrooms, all upstairs and also has a central media entertainment area with fireplace to cuddle up as a family to relax. The fourth bedroom is a separate suite next to the swimming pool and overlooks the lake. Life at this villa centres around the extensive outdoor areas - the beautifully maintained gardens under majestic oak and pine trees, sweeping verandas, balustrade terracing, fountains and picturesque dam vistas are all part of this wonderful villa.

#### Leisure

Hiding away in gardens is every child's dream – a jungle gym play area, a teepee with fire pit, tree house, Zip line into the dam, are all begging to be explored with the resident great danes. The Summer Room is an integral part of the Cape lifestyle and this home – a place to relax on comfortable sofas and easy access to the majestic pool. Winter time beckons the use of the cosy fireplace and warm atmosphere. Enjoy a glass of wine on the floating deck as the sun sets and glows on the distant Helderberg Mountains. Unique to this property is a dam, and eco pool within it. Fish and play in the natures haven. For the romantic in you, retreat to the deck hidden in the trees and dine under the stars, as you embrace the feeling of how life should be, enjoying complete peace of mind in a secure, serene environment.