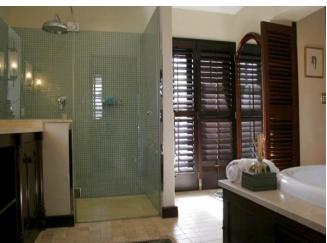

## **Bedrooms & Bathrooms**

| Bedroom 1  | King size bed with en-suite bathroom. Doors lead to balcony with vineyard views. Safe. Gas Fireplace. Dressing area. Top level. |  |  |
|------------|---------------------------------------------------------------------------------------------------------------------------------|--|--|
| Bedroom 2  | Double bed and single bed with en-suite bathroom. Doors lead to balcony. Top level.                                             |  |  |
| Bedroom 3  | Queen size bed with en-suite bathroom. Doors lead to balcony.                                                                   |  |  |
| Bedroom 4  | King size bed with en-suite bathroom. Doors lead to balcony with view of the lake. Adjacent to pool. TV.                        |  |  |
| Bathroom 1 | En-suite to bedroom 1 with shower, large bath, double vanity and toilet.                                                        |  |  |
| Bathroom 2 | En-suite to bedroom 2 with bath, toilet and basin.                                                                              |  |  |
| Bathroom 3 | En-suite to bedroom 3 with shower, toilet and basin.                                                                            |  |  |
| Bathroom 4 | En-suite to bedroom 4 with shower, toilet and basin.                                                                            |  |  |
| Other      | Guest toilet.                                                                                                                   |  |  |
|            |                                                                                                                                 |  |  |