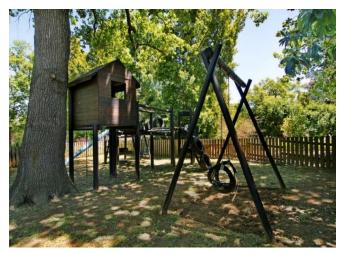

#### Leisure

Hiding away in gardens is every child's dream – a jungle gym play area, a teepee with fire pit, tree house, Zip line into the dam, are all begging to be explored with the resident great danes. The Summer Room is an integral part of the Cape lifestyle and this home – a place to relax on comfortable sofas and easy access to the majestic pool. Winter time beckons the use of the cosy fireplace and warm atmosphere. Enjoy a glass of wine on the floating deck as the sun sets and glows on the distant Helderberg Mountains. Unique to this property is a dam, and eco pool within it. Fish and play in the natures haven. For the romantic in you, retreat to the deck hidden in the trees and dine under the stars, as you embrace the feeling of how life should be, enjoying complete peace of mind in a secure, serene environment.

## **Features and Facilities**

| Kitchen/Catering: Gas hob-electric oven / Fridge-Freezer / Microwave Oven / Kettle / Toaster / Nespresso / Dishwasher / Separate scullery                                                                                                                                                                                                                                                                               | Laundry Facilities: Washing machine / Tumble drier / Ironing board and Iron / Clothes line                                   |
|-------------------------------------------------------------------------------------------------------------------------------------------------------------------------------------------------------------------------------------------------------------------------------------------------------------------------------------------------------------------------------------------------------------------------|------------------------------------------------------------------------------------------------------------------------------|
| Indoor: Dining seating and separate breakfast room / Air-con / Fireplaces / Bed Linen / Towels                                                                                                                                                                                                                                                                                                                          | Media: TV / DStv (satellite channels) / Music system / Wi-Fi                                                                 |
| Outdoor: Solar heated Swimming pool 10m x 5m / Sun loungers / Outdoor seating / Outdoor dining for 10 on terrace / Beach Towels / BBQ Facilities / Wood-fire / Gas braai / Dam, jetty and rowing boat / Eco pool on edge of dam (approx 4 x 4 m) / Separate sun downer deck over looking dam / Steam room / Jacuzzi / Outdoor sound system / BBQ in Summer room and pizza oven with separate dining overlooking the dam | Children: Swimming pool safety net available on request / Cordoned off play area with Jungle gym, swings / Zip line into dam |