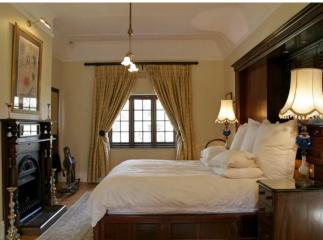

## **Bedrooms & Bathrooms**

| Bedroom 1  | King size bed with en-suite bathroom. Doors lead to balcony with vineyard views. Safe. Gas Fireplace. Dressing area. Top level. |  |  |
|------------|---------------------------------------------------------------------------------------------------------------------------------|--|--|
| Bedroom 2  | Double bed and single bed with en-suite bathroom. Doors lead to balcony. Top level.                                             |  |  |
| Bedroom 3  | Queen size bed with en-suite bathroom. Doors lead to balcony.                                                                   |  |  |
| Bedroom 4  | King size bed with en-suite bathroom. Doors lead to balcony with view of the lake. Adjacent to pool. TV.                        |  |  |
| Bathroom 1 | En-suite to bedroom 1 with shower, large bath, double vanity and toilet.                                                        |  |  |
| Bathroom 2 | En-suite to bedroom 2 with bath, toilet and basin.                                                                              |  |  |
| Bathroom 3 | En-suite to bedroom 3 with shower, toilet and basin.                                                                            |  |  |
| Bathroom 4 | En-suite to bedroom 4 with shower, toilet and basin.                                                                            |  |  |
| Other      | Guest toilet.                                                                                                                   |  |  |
|            |                                                                                                                                 |  |  |