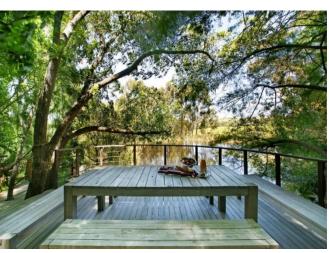

#### Leisure

Hiding away in gardens is every child's dream – a jungle gym play area, a teepee with fire pit, tree house, Zip line into the dam, are all begging to be explored with the resident great danes. The Summer Room is an integral part of the Cape lifestyle and this home – a place to relax on comfortable sofas and easy access to the majestic pool. Winter time beckons the use of the cosy fireplace and warm atmosphere. Enjoy a glass of wine on the floating deck as the sun sets and glows on the distant Helderberg Mountains. Unique to this property is a dam, and eco pool within it. Fish and play in the natures haven. For the romantic in you, retreat to the deck hidden in the trees and dine under the stars, as you embrace the feeling of how life should be, enjoying complete peace of mind in a secure, serene environment.