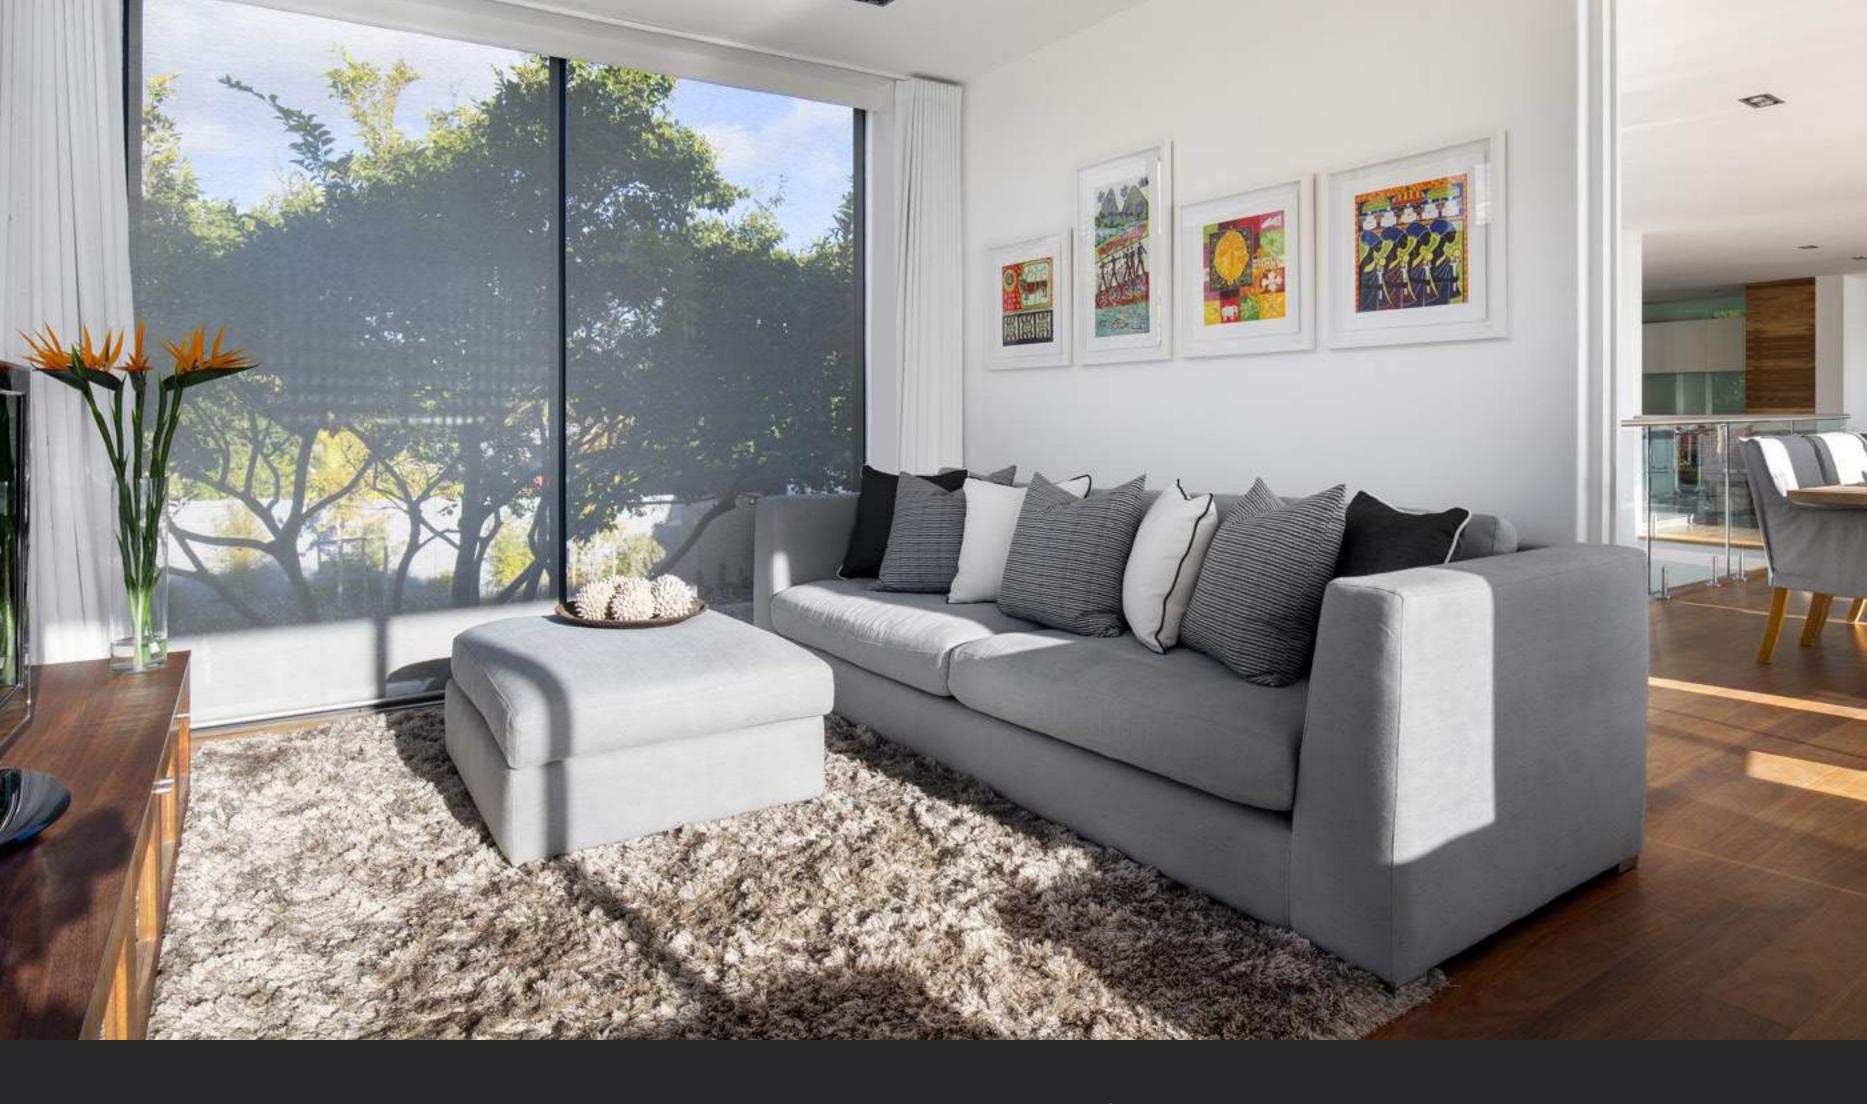

TV ROOM/ SNUG

Cable TV - Wireless audio system - Black-out curtains - Double sofa-bed for 2

Mountain, garden and sea views - Access to pool deck

FRONT DECK
External lounge for 8 people with ocean views - Parasols - 4 sun loungers
Access to/from kitchen, upper lounge, dining area and TV room - Sea views - Phenomenal sunset views