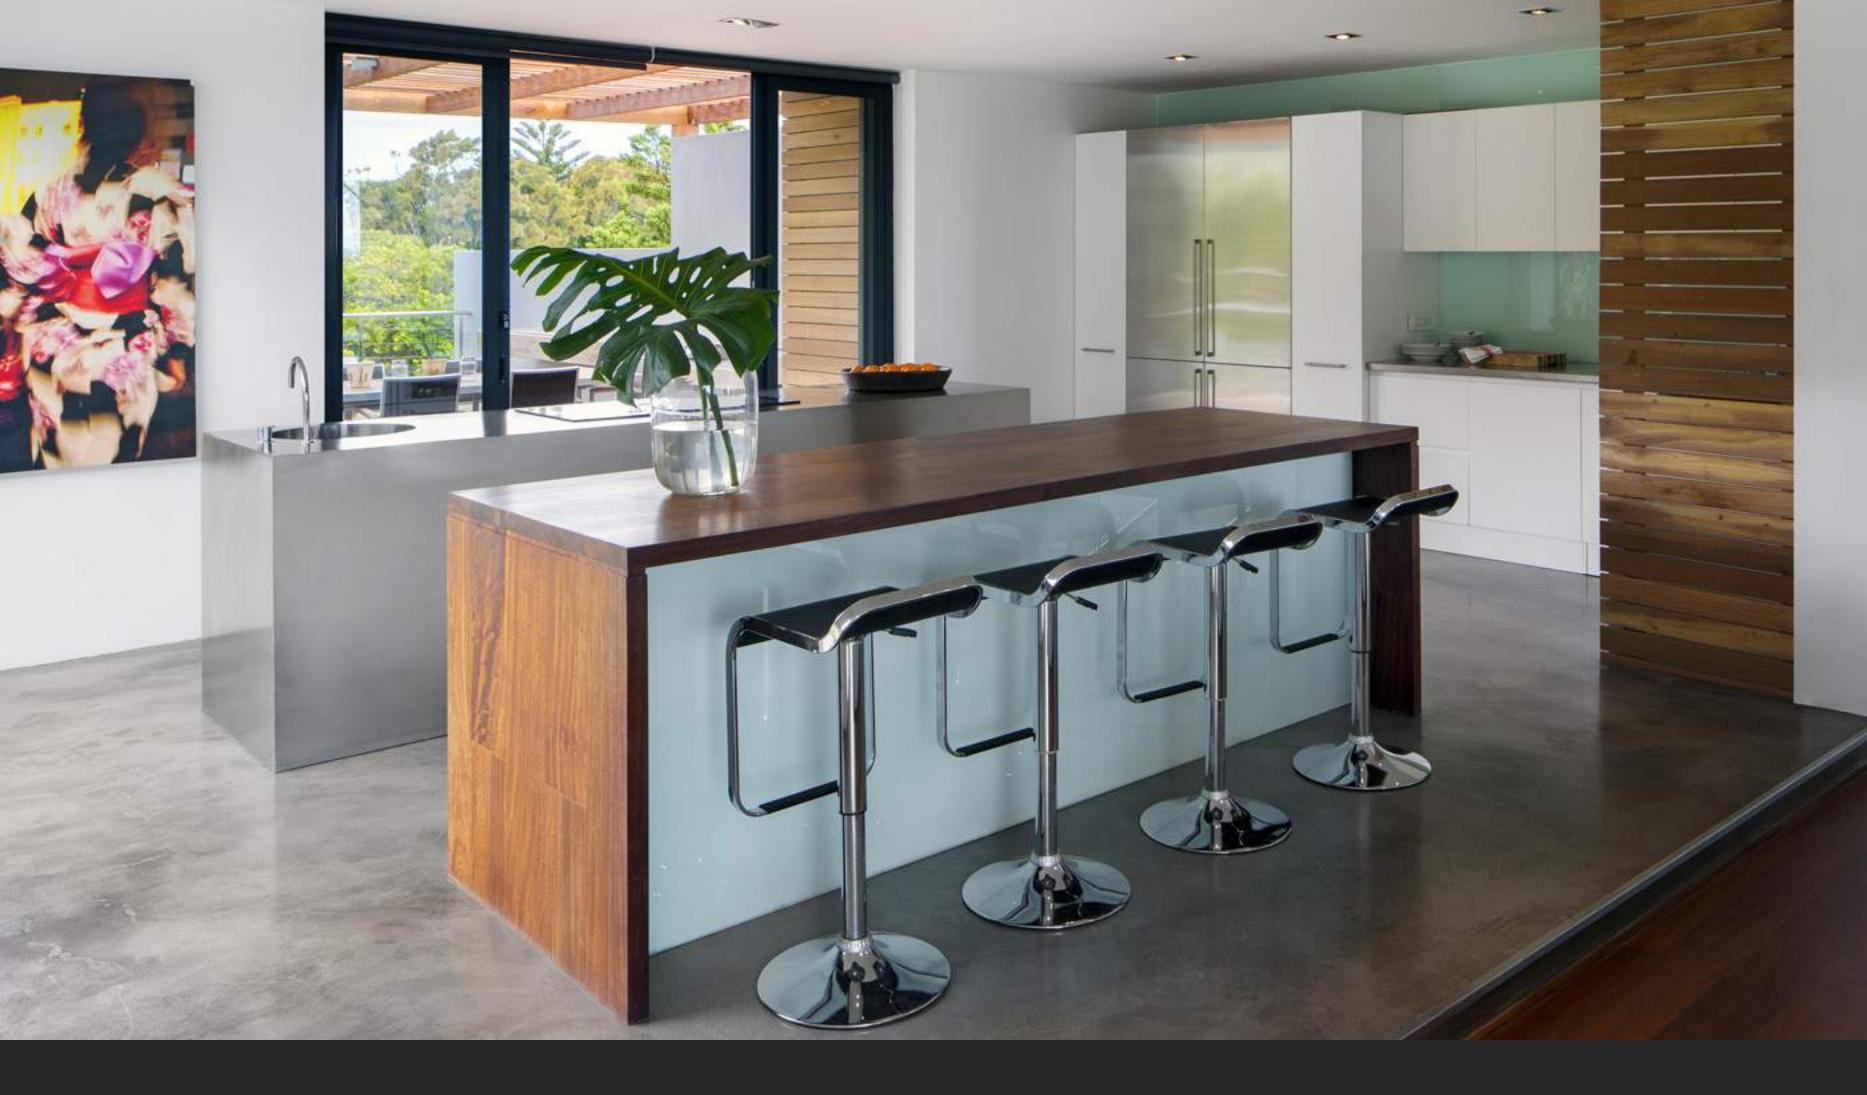

KITCHEN
Fully equipped chef's kitchen - Two central islands - Induction hob - Kettle - Toaster - Nespresso coffee machine Scullery - Dishwasher - Double Miele refrigerator/freezer - Access to BBQ deck Mountain, dunes and ocean views - double aspect