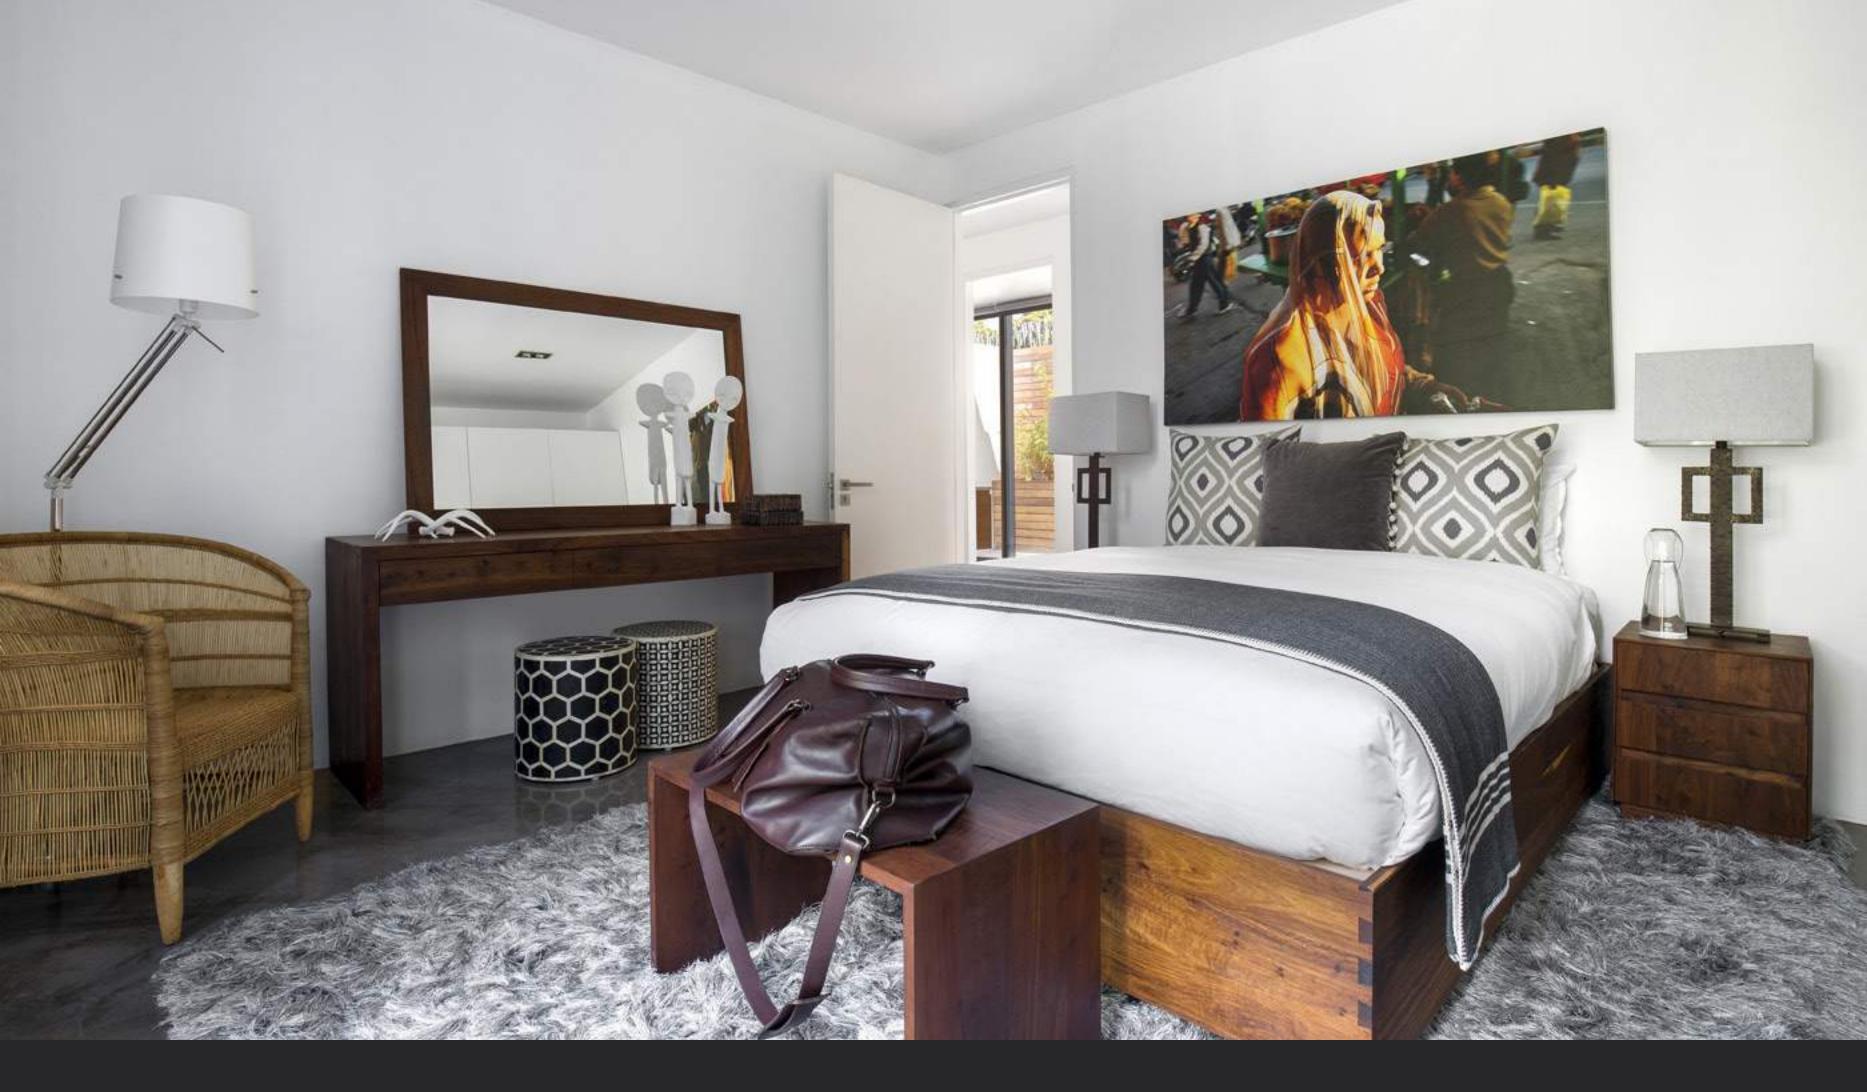

Extra king size bed - Reading chair & writing desk - Closet (lockable) - Tranquil garden & mountain views

Access to wrap around deck /walkway to all other bedrooms, library, lower lounge and garden

# SUITE THREE

Queen-size bed - Reading chair - Closet - Tranquil garden and mountain views - Access to private deck from bedroom - Access to wrap around deck /walkway to all other bedrooms, library, lower lounge and garden