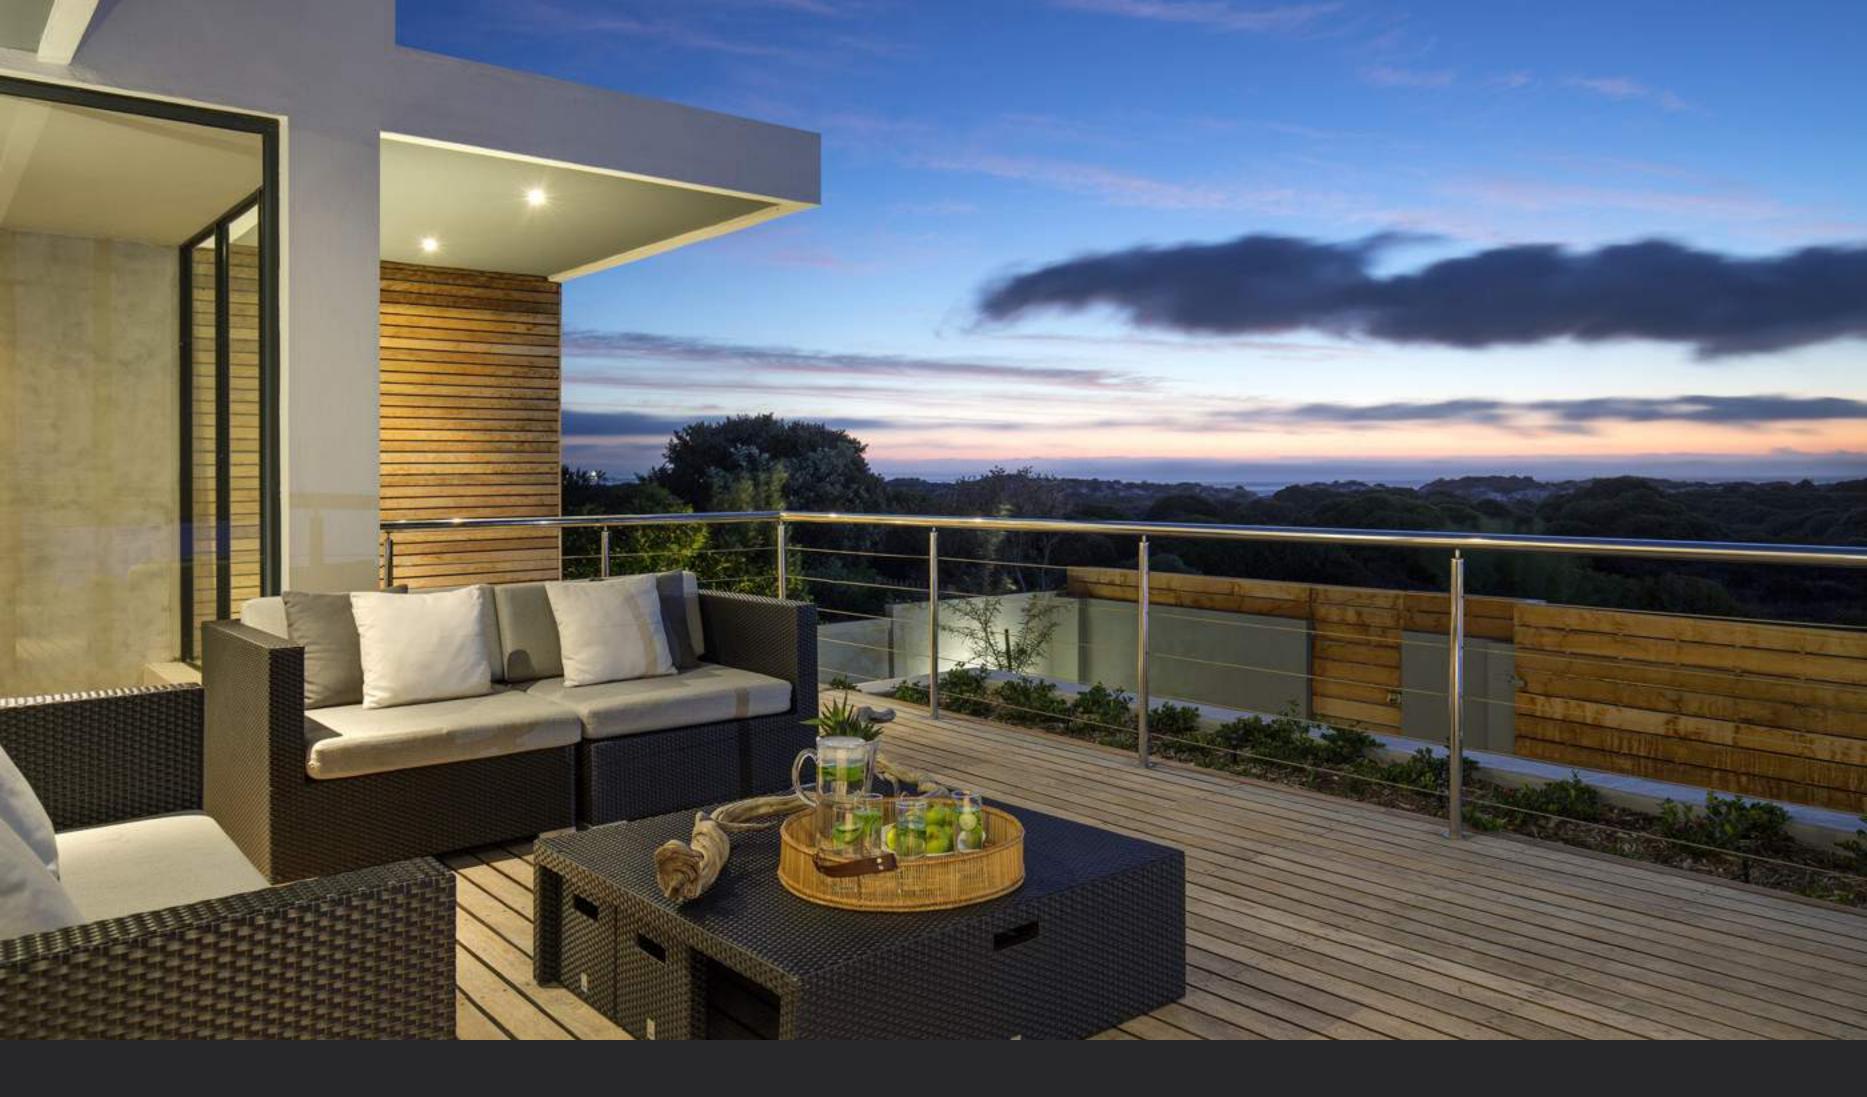

TV ROOM/ SNUG

Cable TV - Wireless audio system - Black-out curtains - Double sofa-bed for 2

Mountain, garden and sea views - Access to pool deck

FRONT DECK
External lounge for 8 people with ocean views - Parasols - 4 sun loungers
Access to/from kitchen, upper lounge, dining area and TV room - Sea views - Phenomenal sunset views