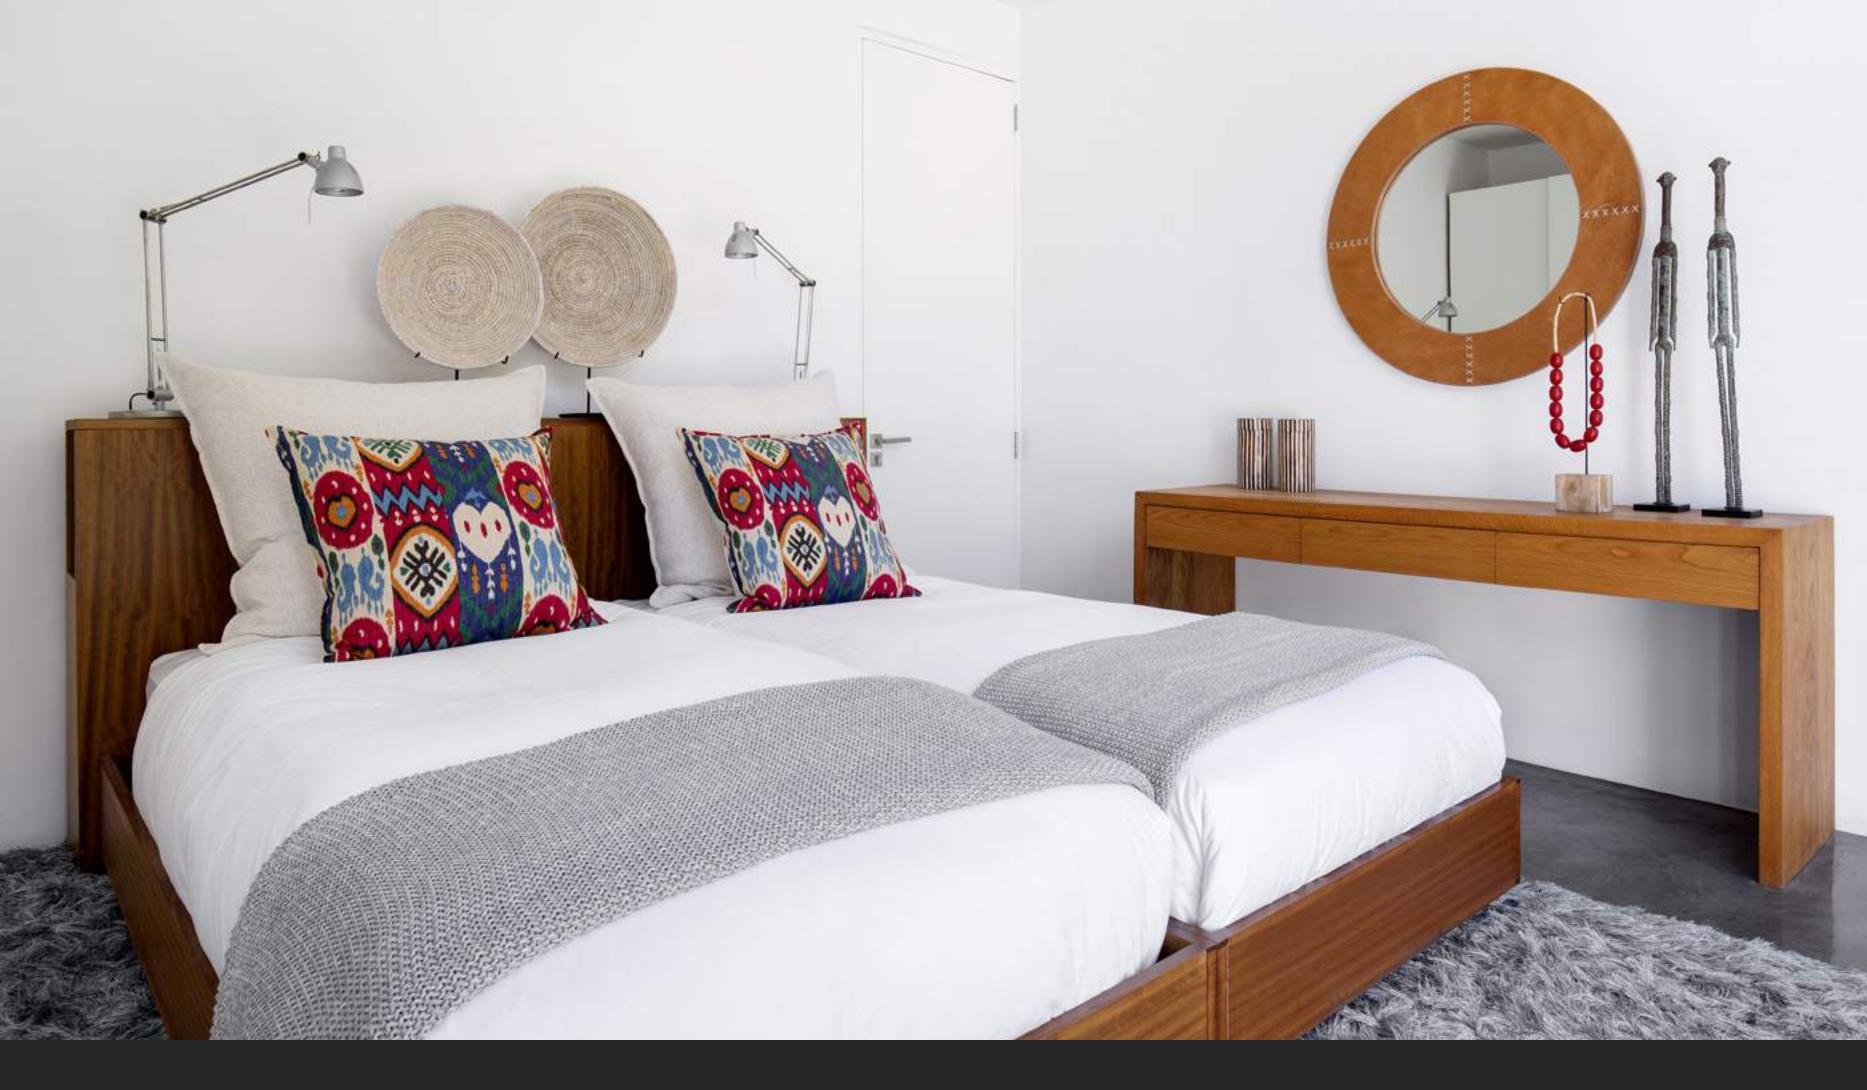

SUITE ONE BATHROOM
Rain shower - Bathtub - Heated towel rails - Single vanity - Toilet (soft touch close)
External private deck with rain shower

SUITE TWO

Double bed - Reading chair & writing desk - Closet - Tranquil garden & mountain views

Access to wrap around deck /walkway to all other bedrooms, library, lower lounge and garden

SUITE ONE BATHROOM
Rain shower - Bathtub - Heated towel rails - Single vanity - Toilet (soft touch close)
External private deck with rain shower