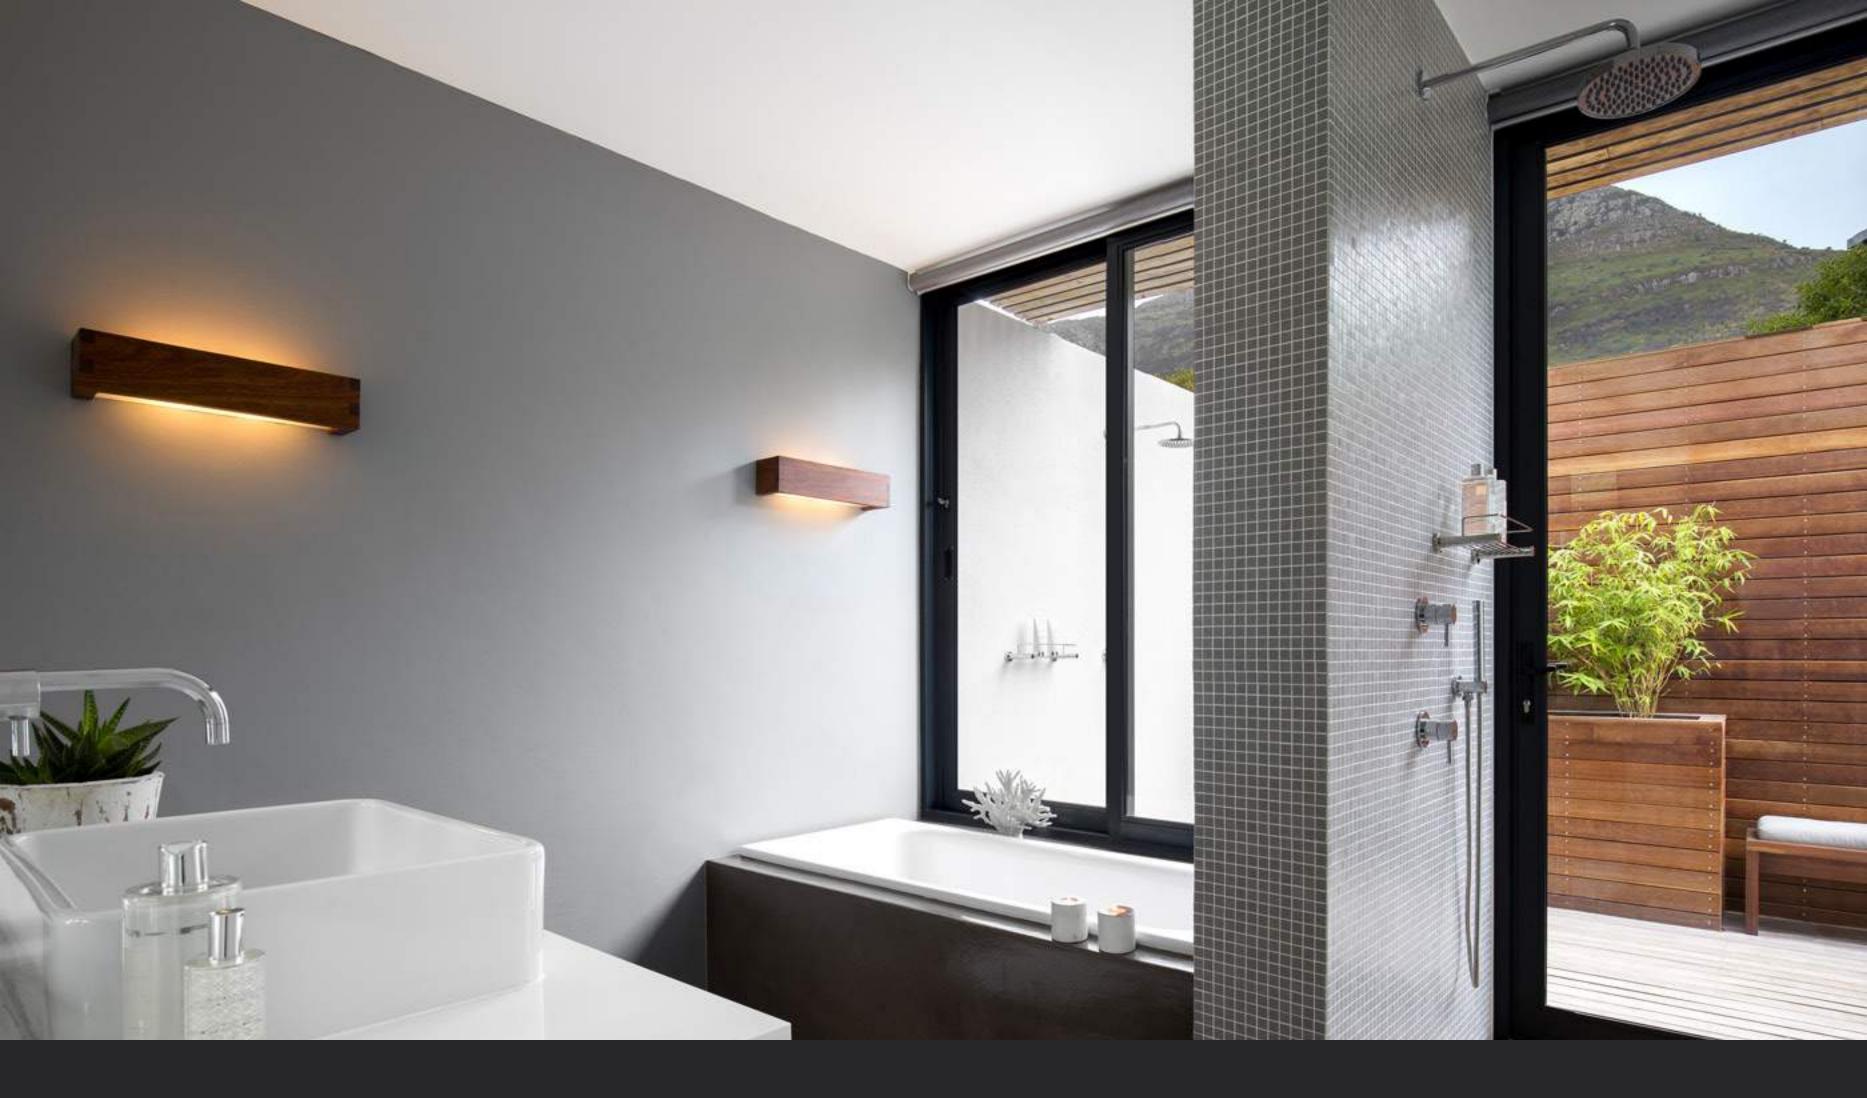

## MASTER EN-SUITE BATHROOM

Rain shower - Bathtub - Heated towel rails - Twin vanity - Geberit washlet toilet External private deck with rain shower - Hair dryer and shaving points

SUITE ONE
Twin single beds - Reading chair & writing desk - Closet - Tranquil garden and mountain views
Access to wrap around deck /walkway to all other bedrooms, library, lower lounge and garden

SUITE ONE BATHROOM
Rain shower - Bathtub - Heated towel rails - Single vanity - Toilet (soft touch close)
External private deck with rain shower

SUITE TWO

Double bed - Reading chair & writing desk - Closet - Tranquil garden & mountain views

SUITE THREE EN-SUITE BATHROOM
Rain shower - Bathtub - Heated towel rails - Single vanity - Toilet - External private deck with rain shower
Private deck access from bathroom