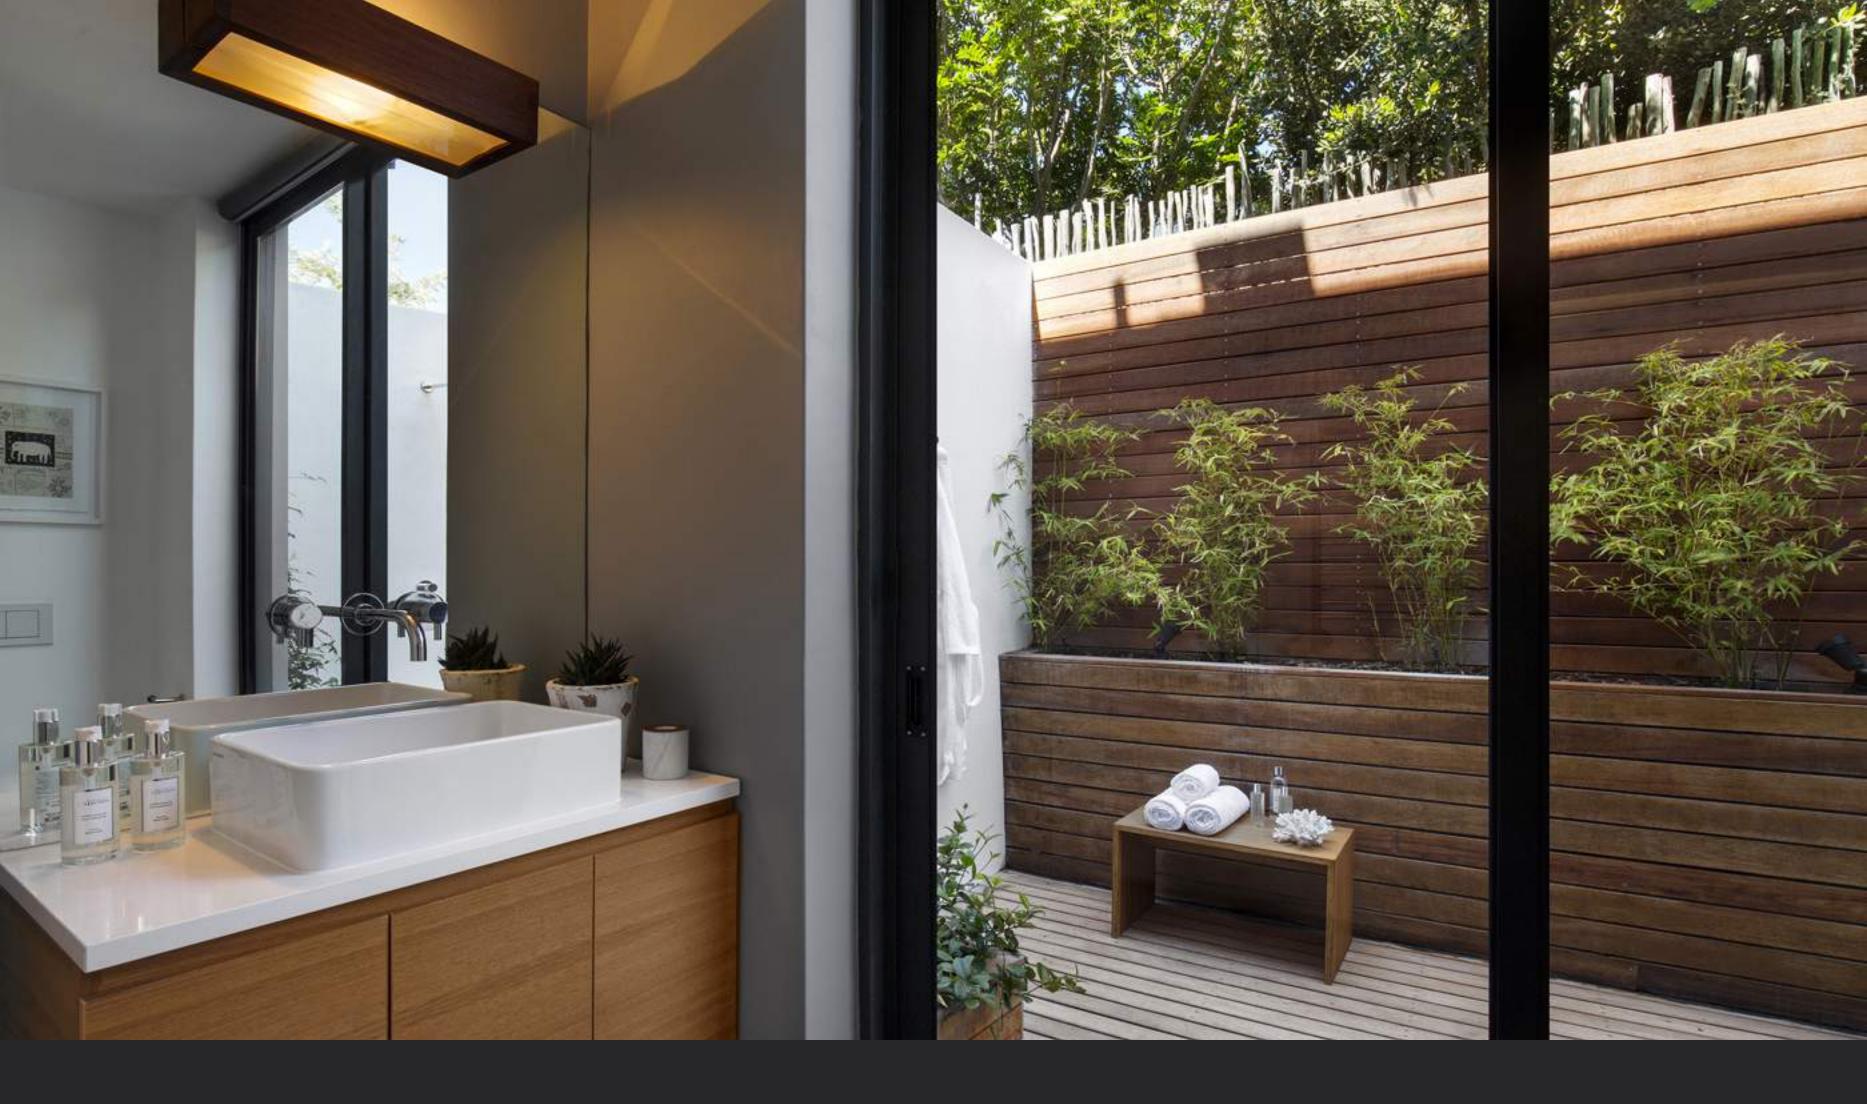

## MASTER EN-SUITE BATHROOM

Rain shower - Bathtub - Heated towel rails - Twin vanity - Geberit washlet toilet External private deck with rain shower - Hair dryer and shaving points

SUITE ONE
Twin single beds - Reading chair & writing desk - Closet - Tranquil garden and mountain views
Access to wrap around deck /walkway to all other bedrooms, library, lower lounge and garden

SUITE ONE BATHROOM
Rain shower - Bathtub - Heated towel rails - Single vanity - Toilet (soft touch close)
External private deck with rain shower

SUITE TWO

Double bed - Reading chair & writing desk - Closet - Tranquil garden & mountain views

SUITE THREE EN-SUITE BATHROOM
Rain shower - Bathtub - Heated towel rails - Single vanity - Toilet - External private deck with rain shower
Private deck access from bathroom