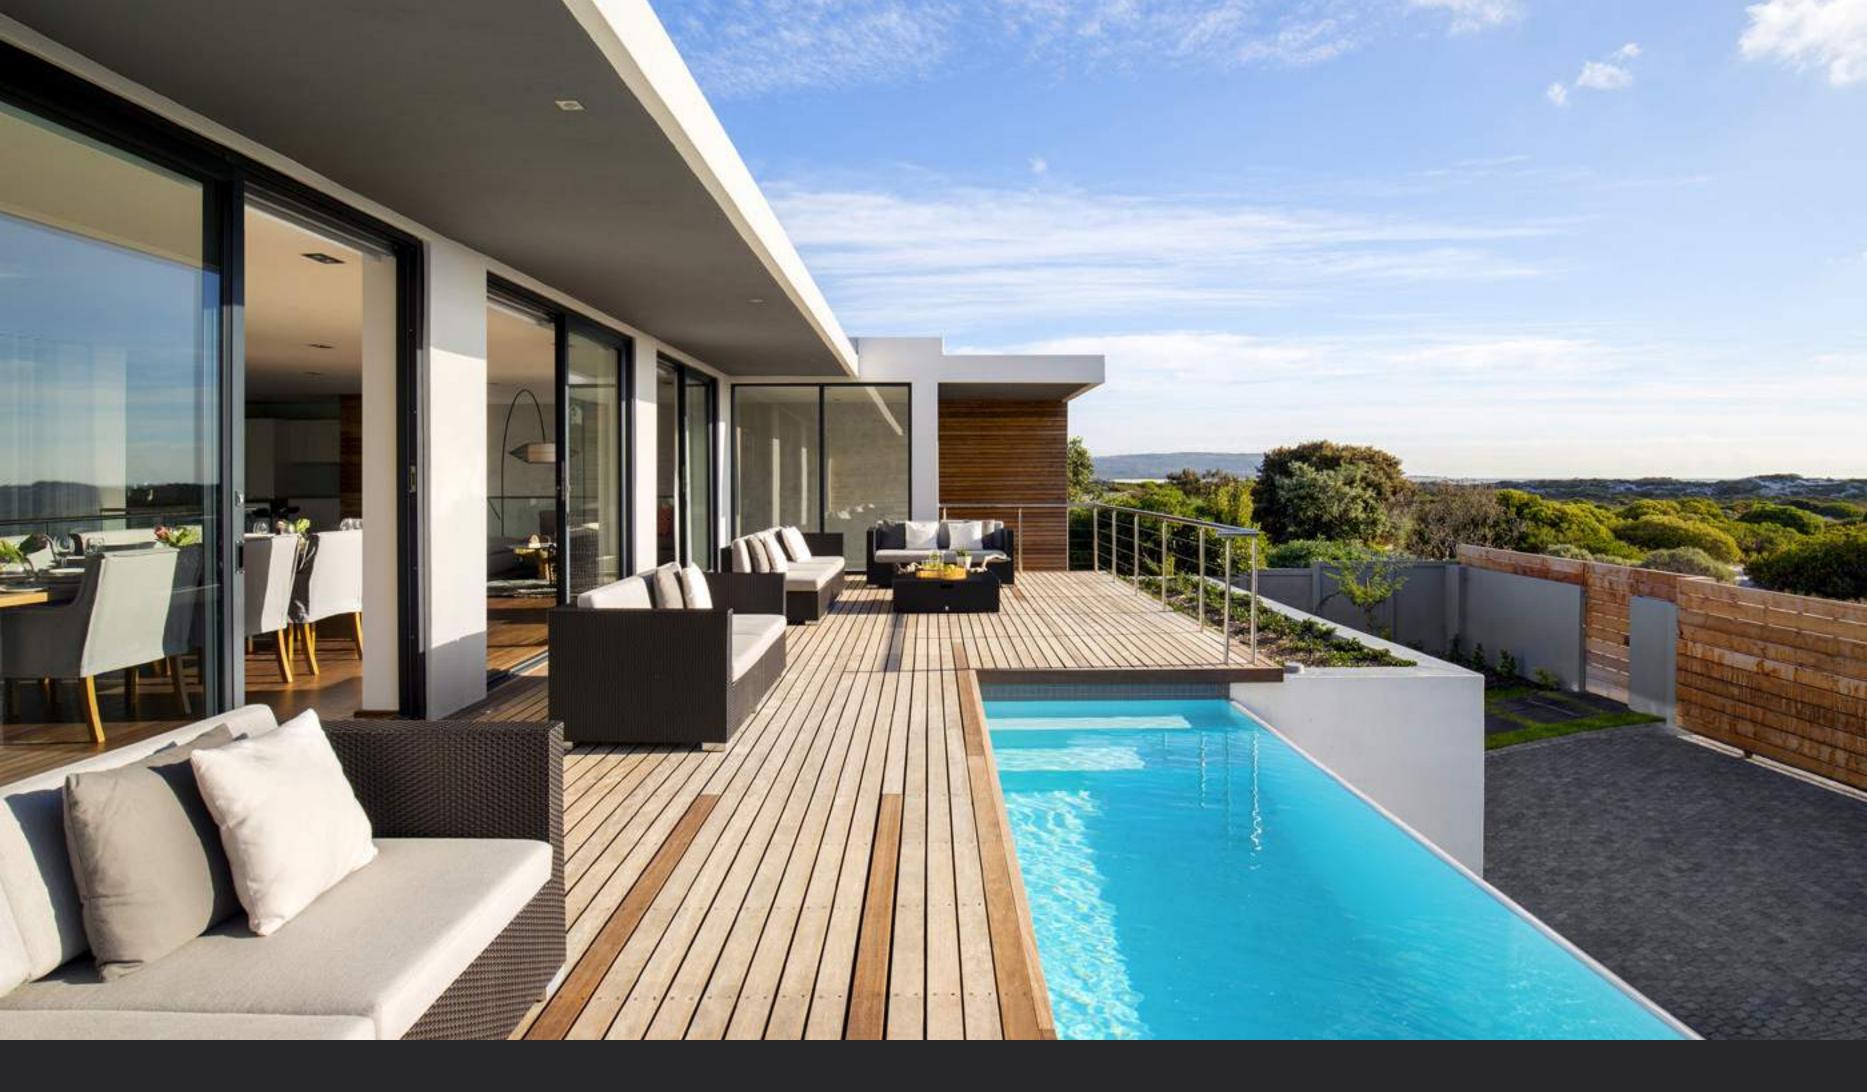

TV ROOM/ SNUG

Cable TV - Wireless audio system - Black-out curtains - Double sofa-bed for 2

Mountain, garden and sea views - Access to pool deck

FRONT DECK
External lounge for 8 people with ocean views - Parasols - 4 sun loungers
Access to/from kitchen, upper lounge, dining area and TV room - Sea views - Phenomenal sunset views