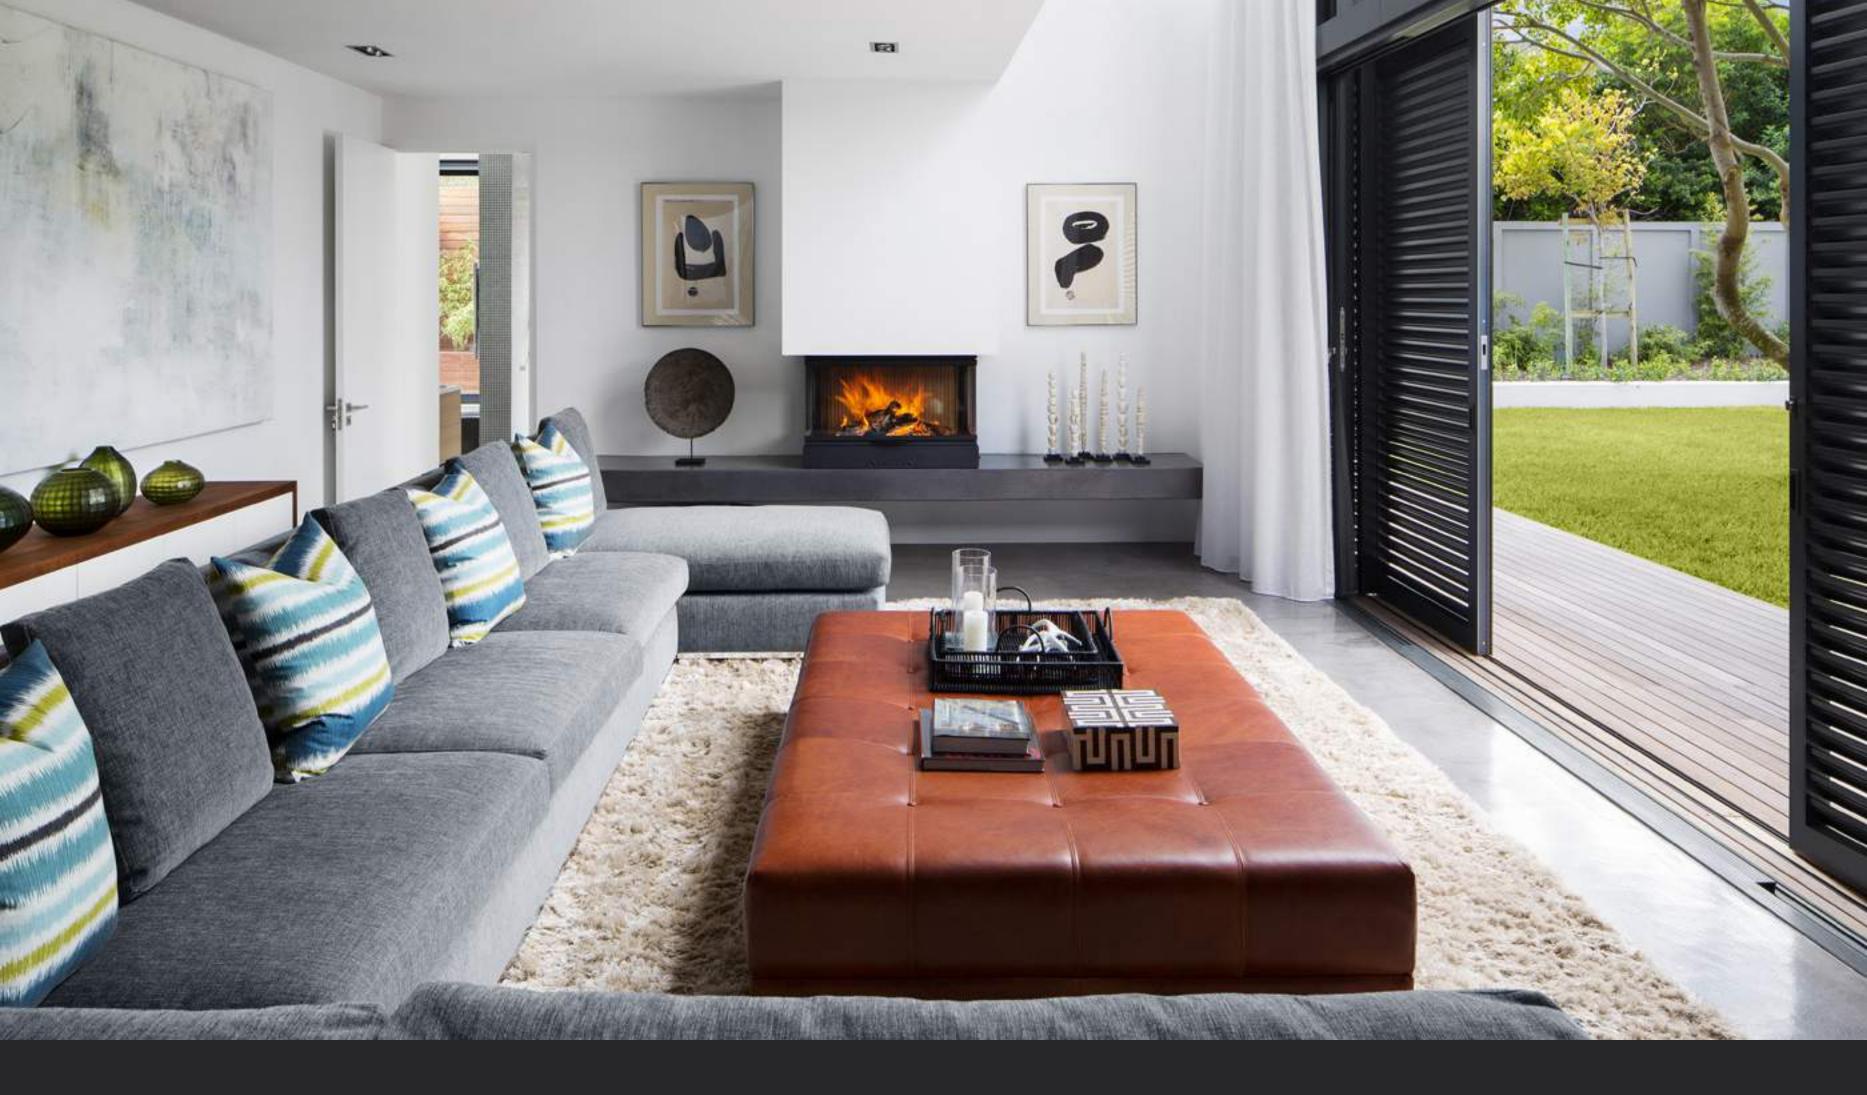

ENTRANCE
Double height 6-meter entrance foyer - Internal access to automated double garage

LOWER LOUNGE
Wood burning fire place (closed glass door) - Seating for 12 - Daybed - Garden views and access 6 metre glass gallery with curtains