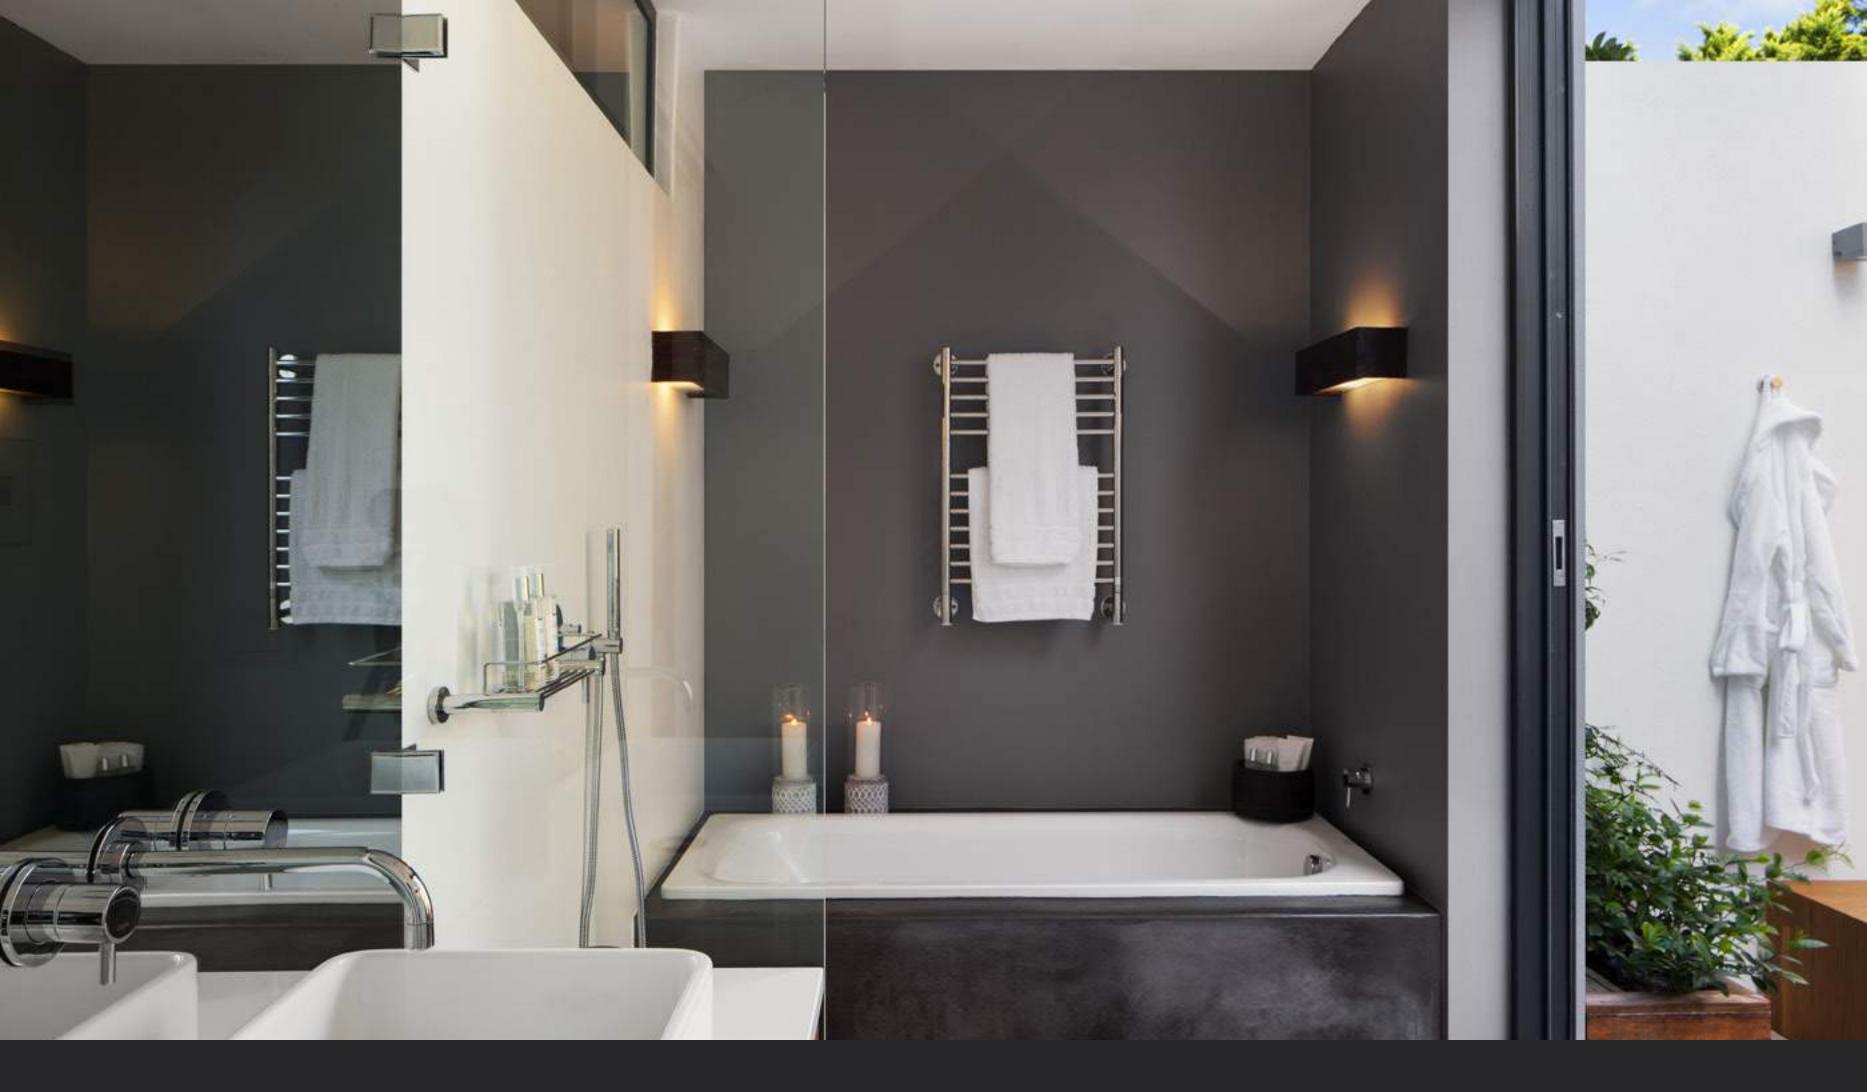

## MASTER EN-SUITE BATHROOM

Rain shower - Bathtub - Heated towel rails - Twin vanity - Geberit washlet toilet External private deck with rain shower - Hair dryer and shaving points

SUITE ONE
Twin single beds - Reading chair & writing desk - Closet - Tranquil garden and mountain views
Access to wrap around deck /walkway to all other bedrooms, library, lower lounge and garden