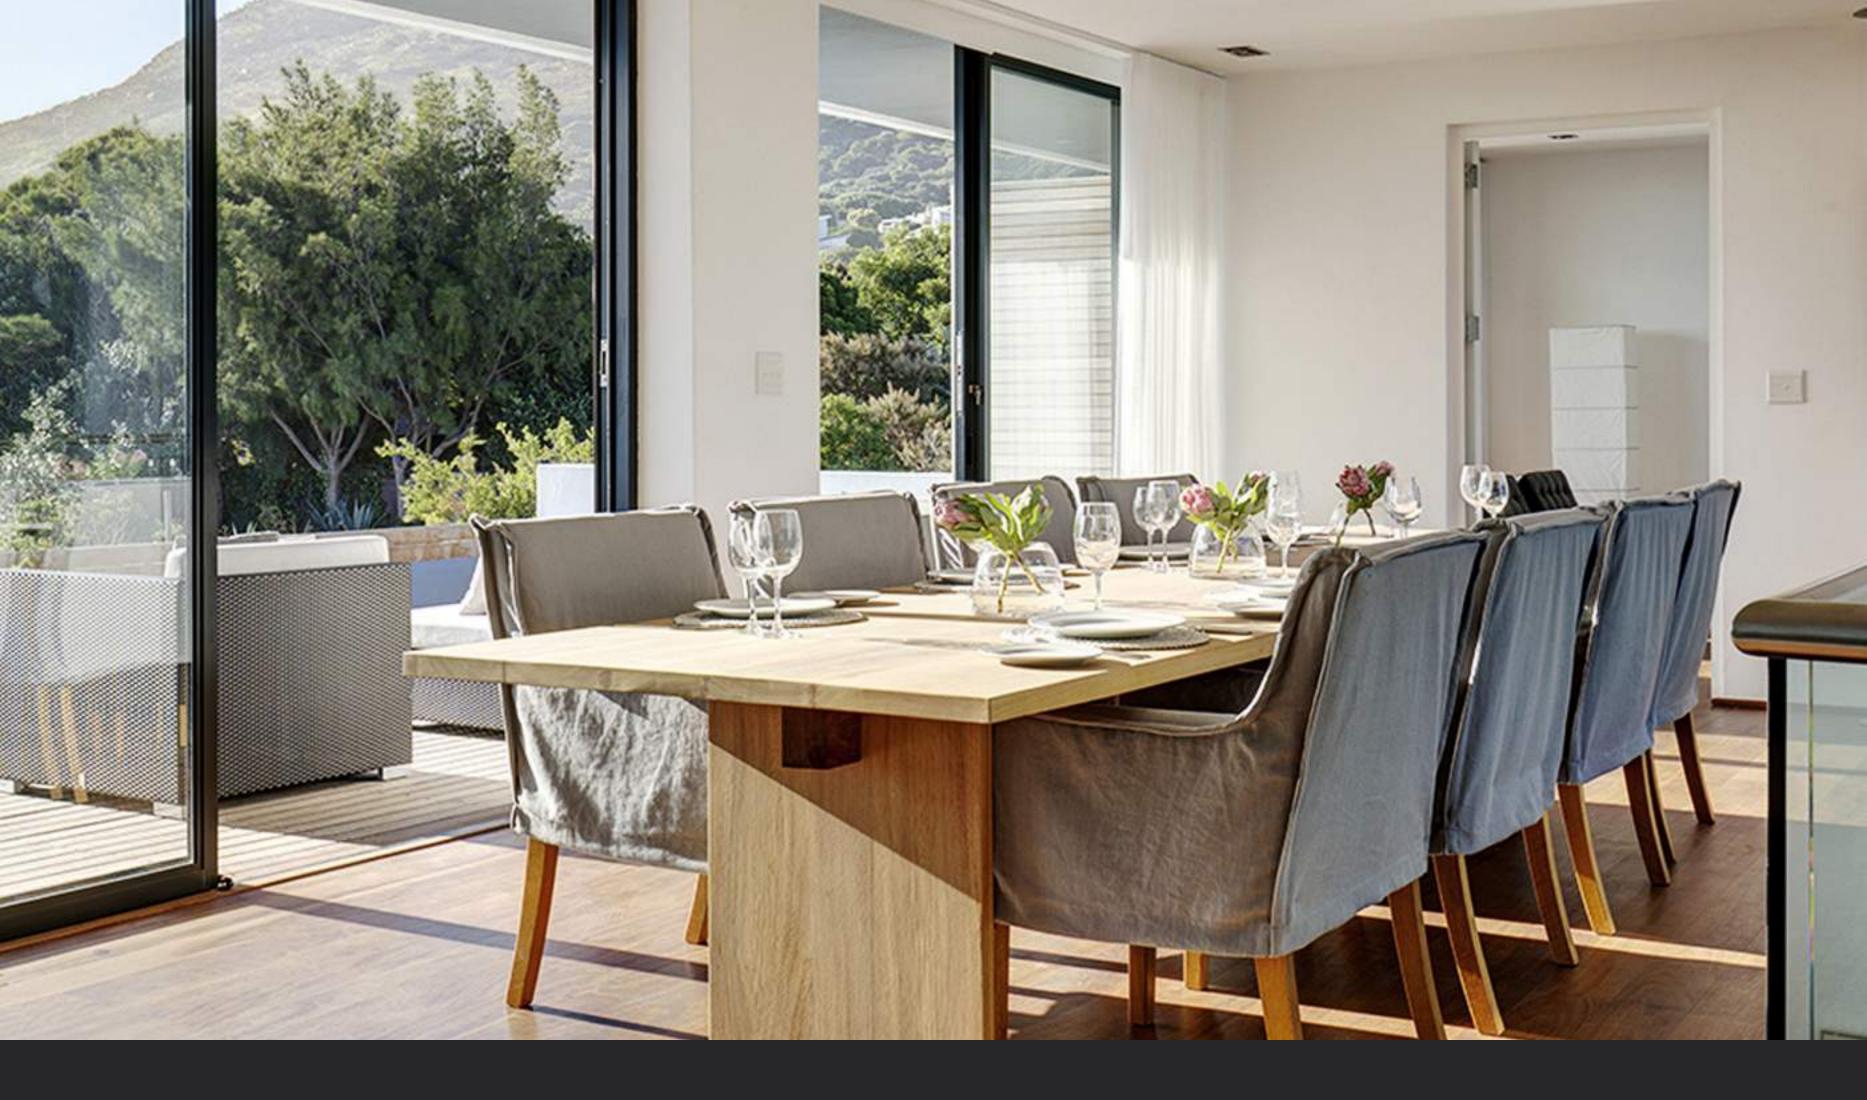

**DINING AREA**Seating for 12 - Views from the dining room across the dunes to the beach and - ocean as well as the garden, vineyards and mountains - Direct access to pool deck - Gallery view to lower lounge