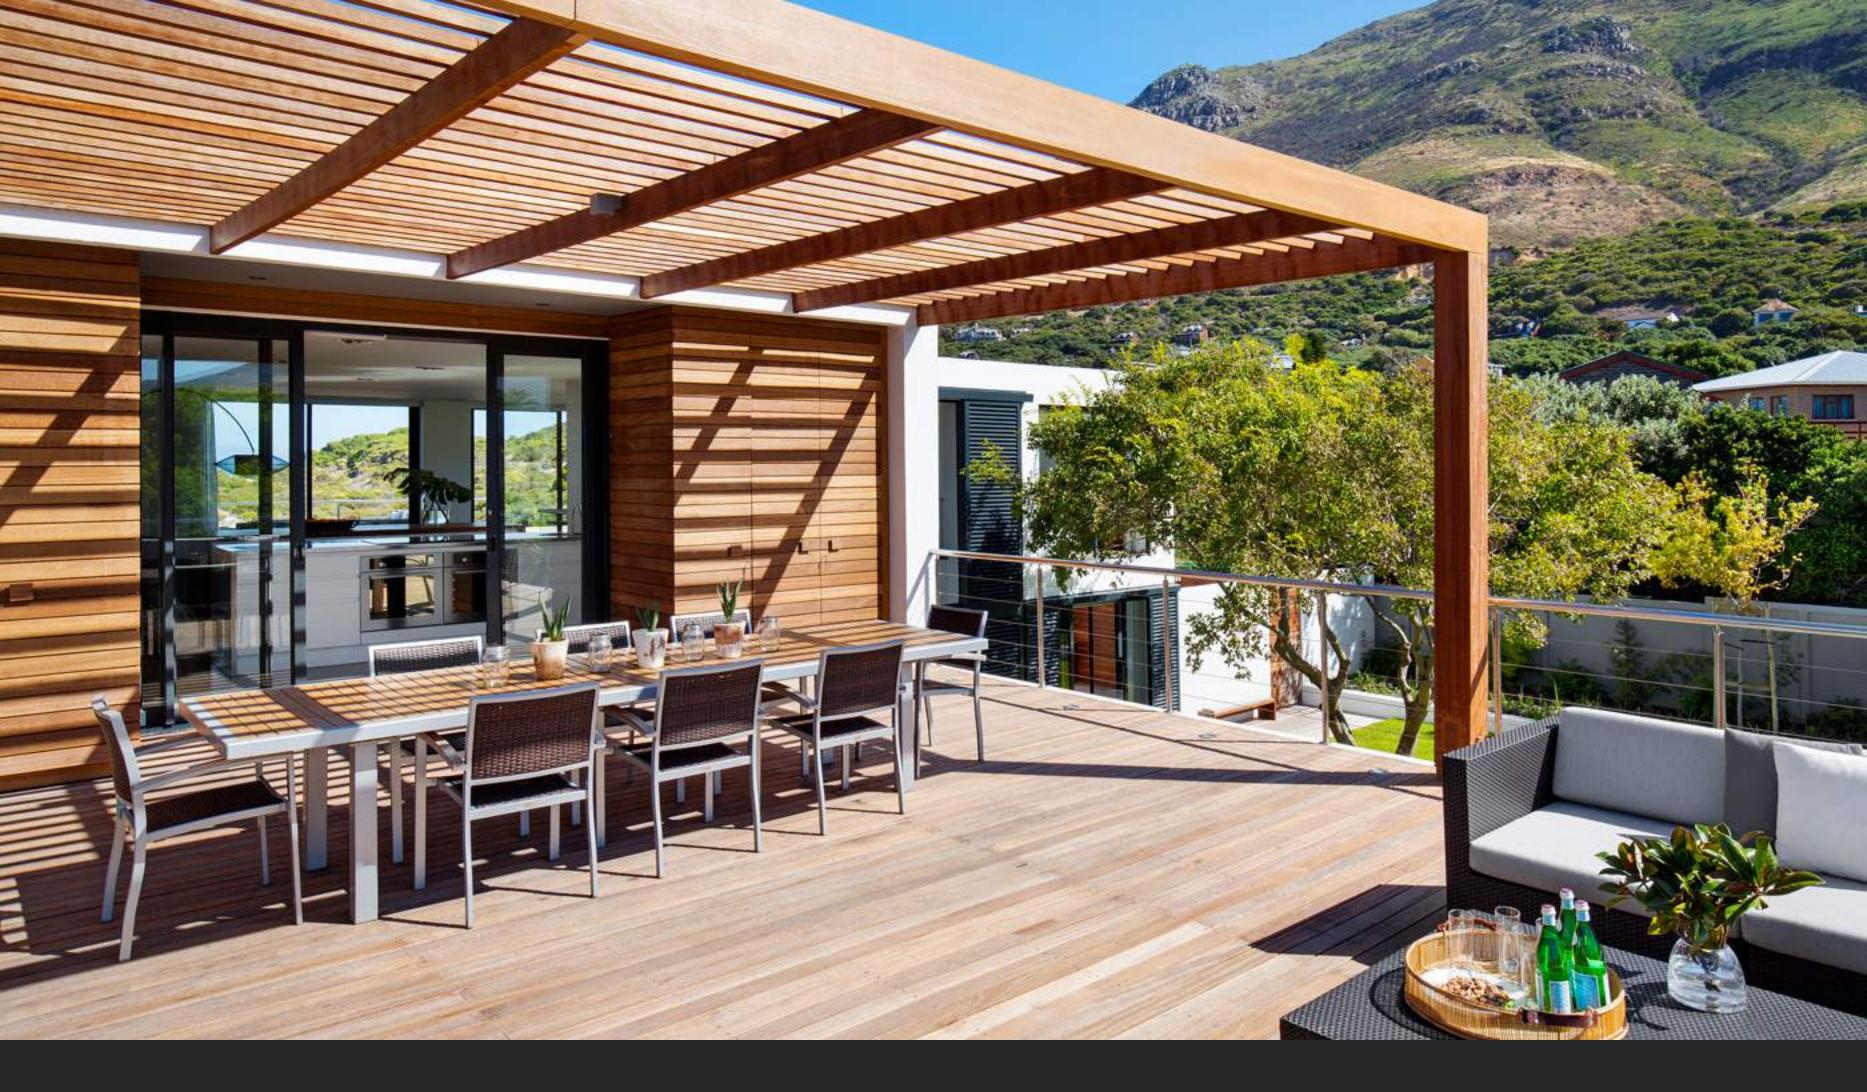

ENTRANCE
Double height 6-meter entrance foyer - Internal access to automated double garage

BACK DECK
Gazebo with dining for 10 - External lounge for 8 people - Parasols
External cooking zone with gas and coal barbeques