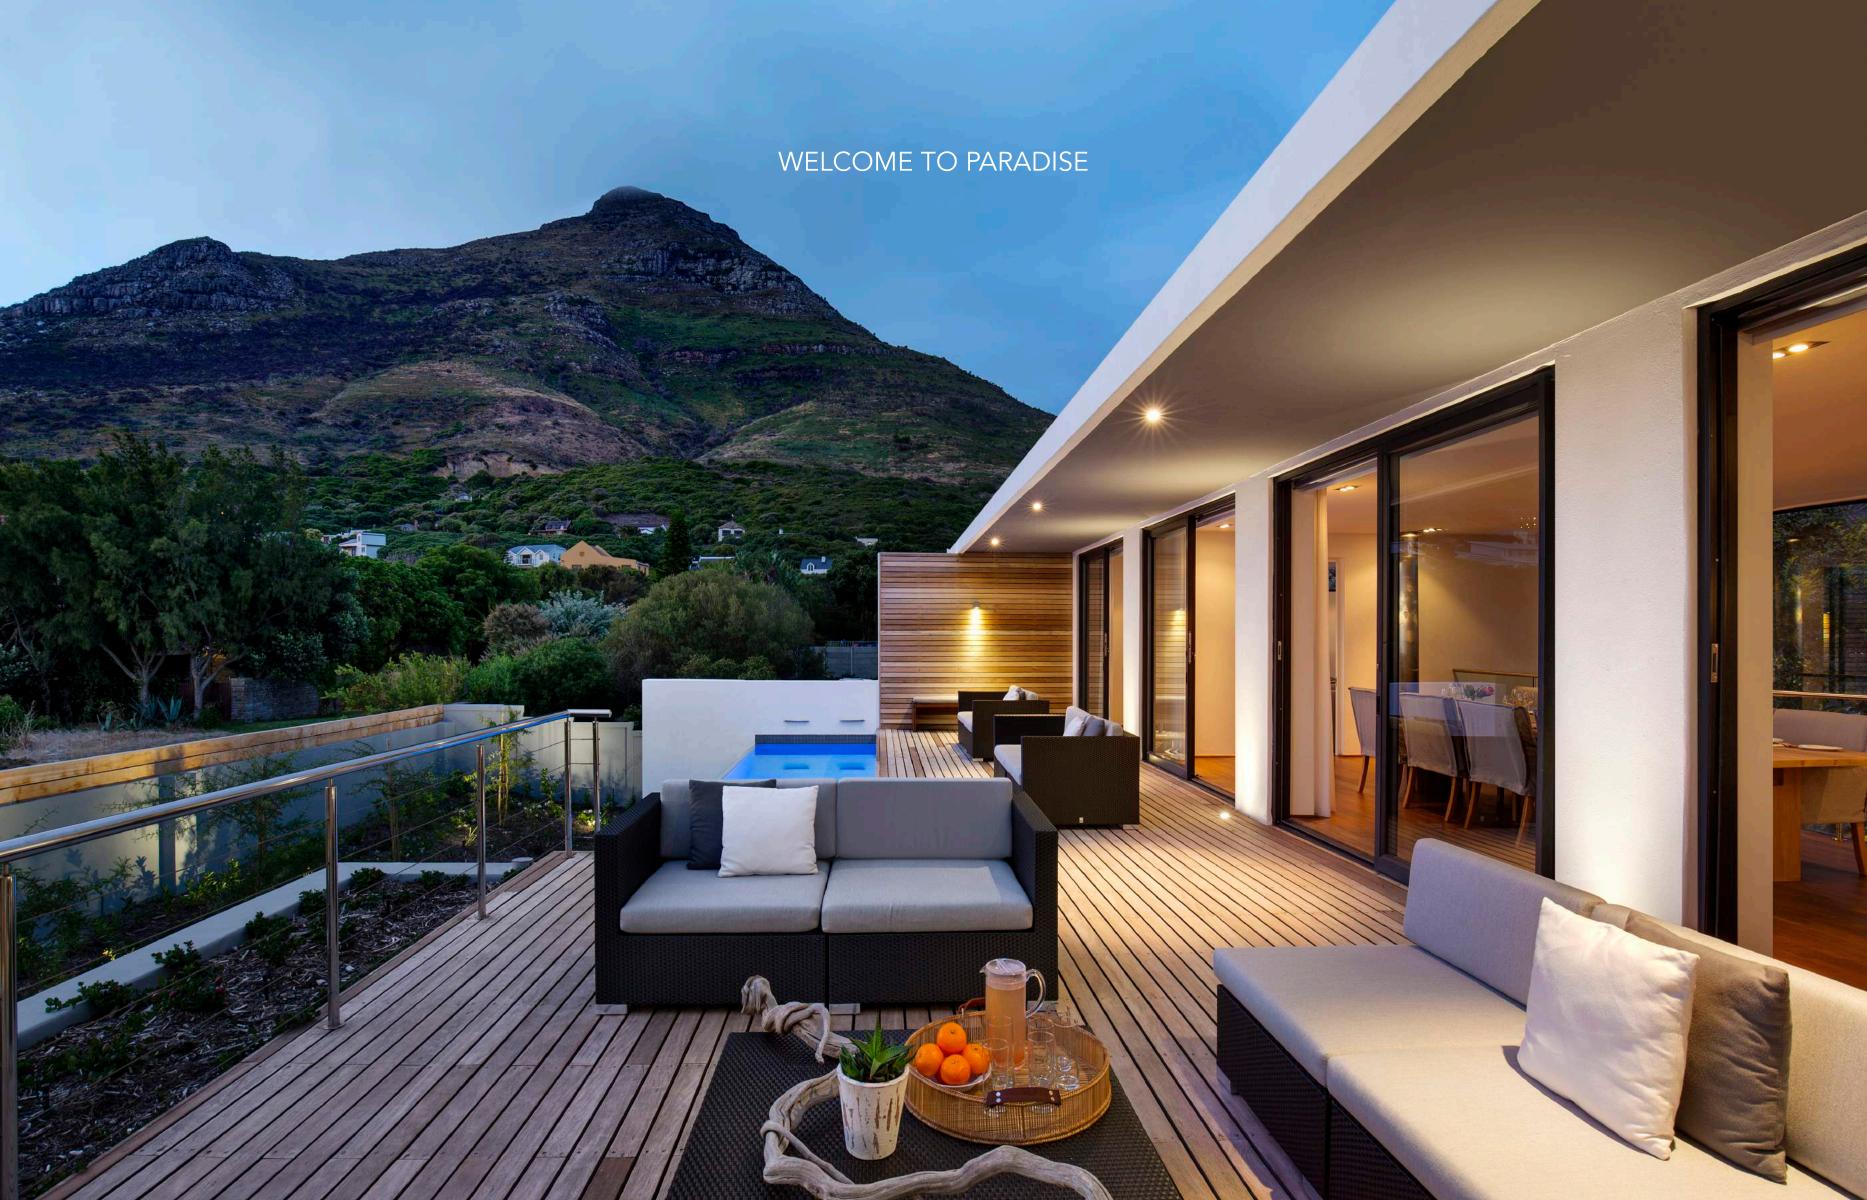

ENTRANCE
Double height 6-meter entrance foyer - Internal access to automated double garage

LOWER LOUNGE
Wood burning fire place (closed glass door) - Seating for 12 - Daybed - Garden views and access 6 metre glass gallery with curtains

ENTRANCE
Double height 6-meter entrance foyer - Internal access to automated double garage

BACK DECK
Gazebo with dining for 10 - External lounge for 8 people - Parasols
External cooking zone with gas and coal barbeques

**GARDEN**Tranquil garden with zones for quiet contemplation, reading and sleeping All bedrooms offer direct access to the garden - Massage, spa treatments and relaxation platform - Yoga area/lawn

MASTER BEDROOM