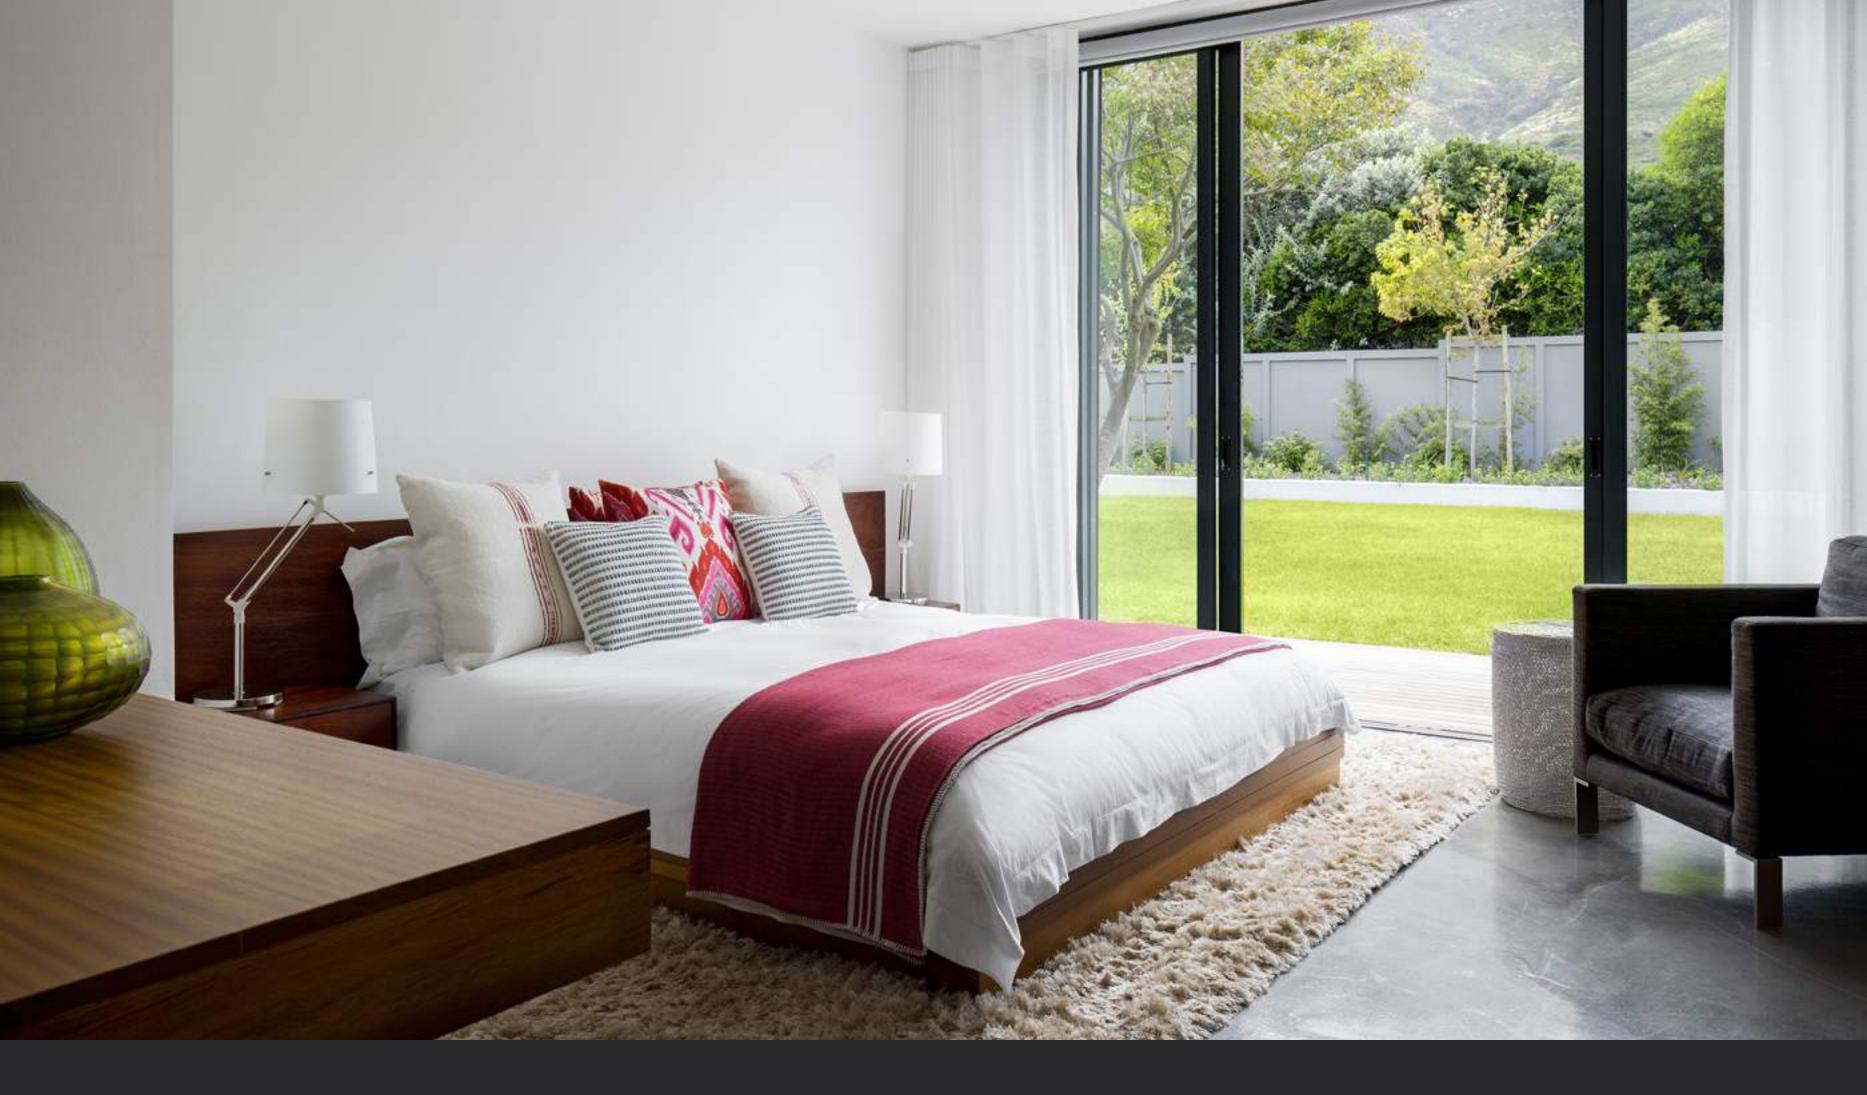

Extra king size bed - Reading chair & writing desk - Closet (lockable) - Tranquil garden & mountain views

Access to wrap around deck /walkway to all other bedrooms, library, lower lounge and garden