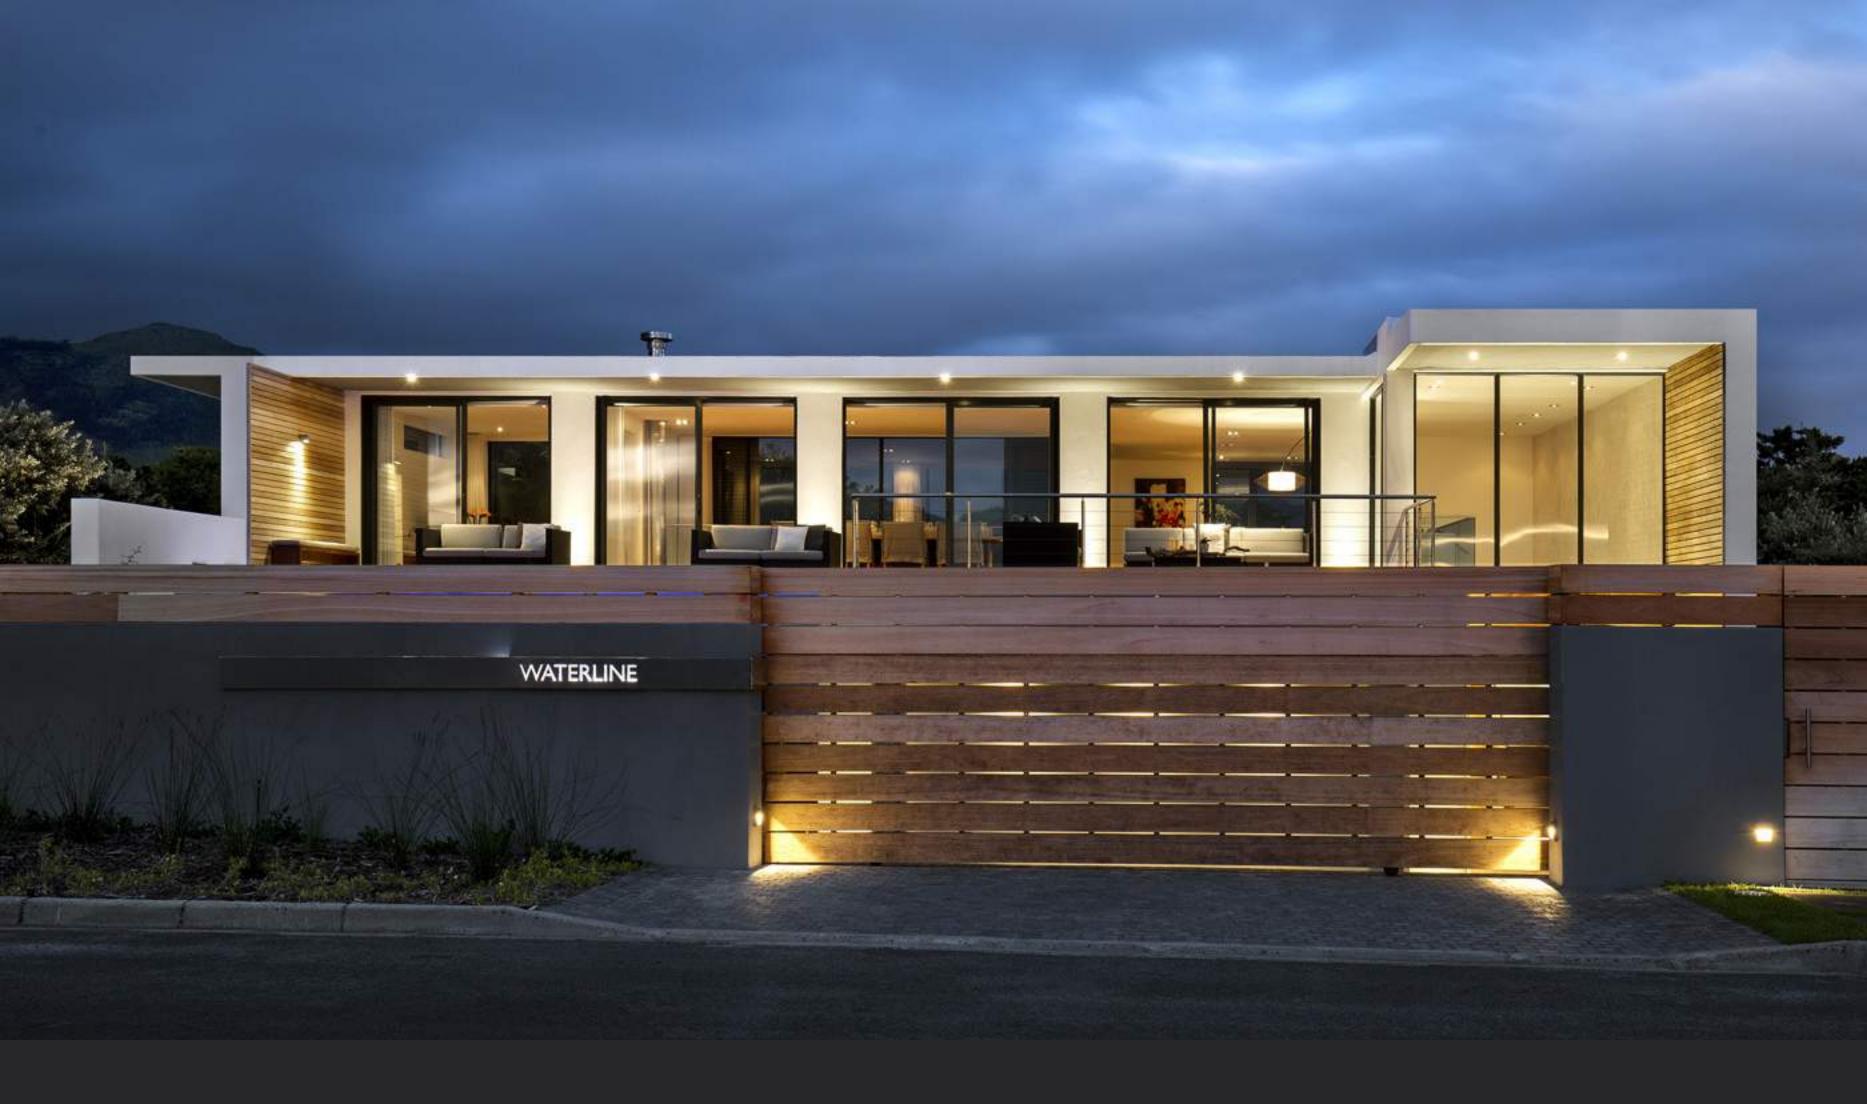

ENTRANCE
Double height 6-meter entrance foyer - Internal access to automated double garage

LOWER LOUNGE
Wood burning fire place (closed glass door) - Seating for 12 - Daybed - Garden views and access 6 metre glass gallery with curtains

ENTRANCE
Double height 6-meter entrance foyer - Internal access to automated double garage

BACK DECK
Gazebo with dining for 10 - External lounge for 8 people - Parasols
External cooking zone with gas and coal barbeques