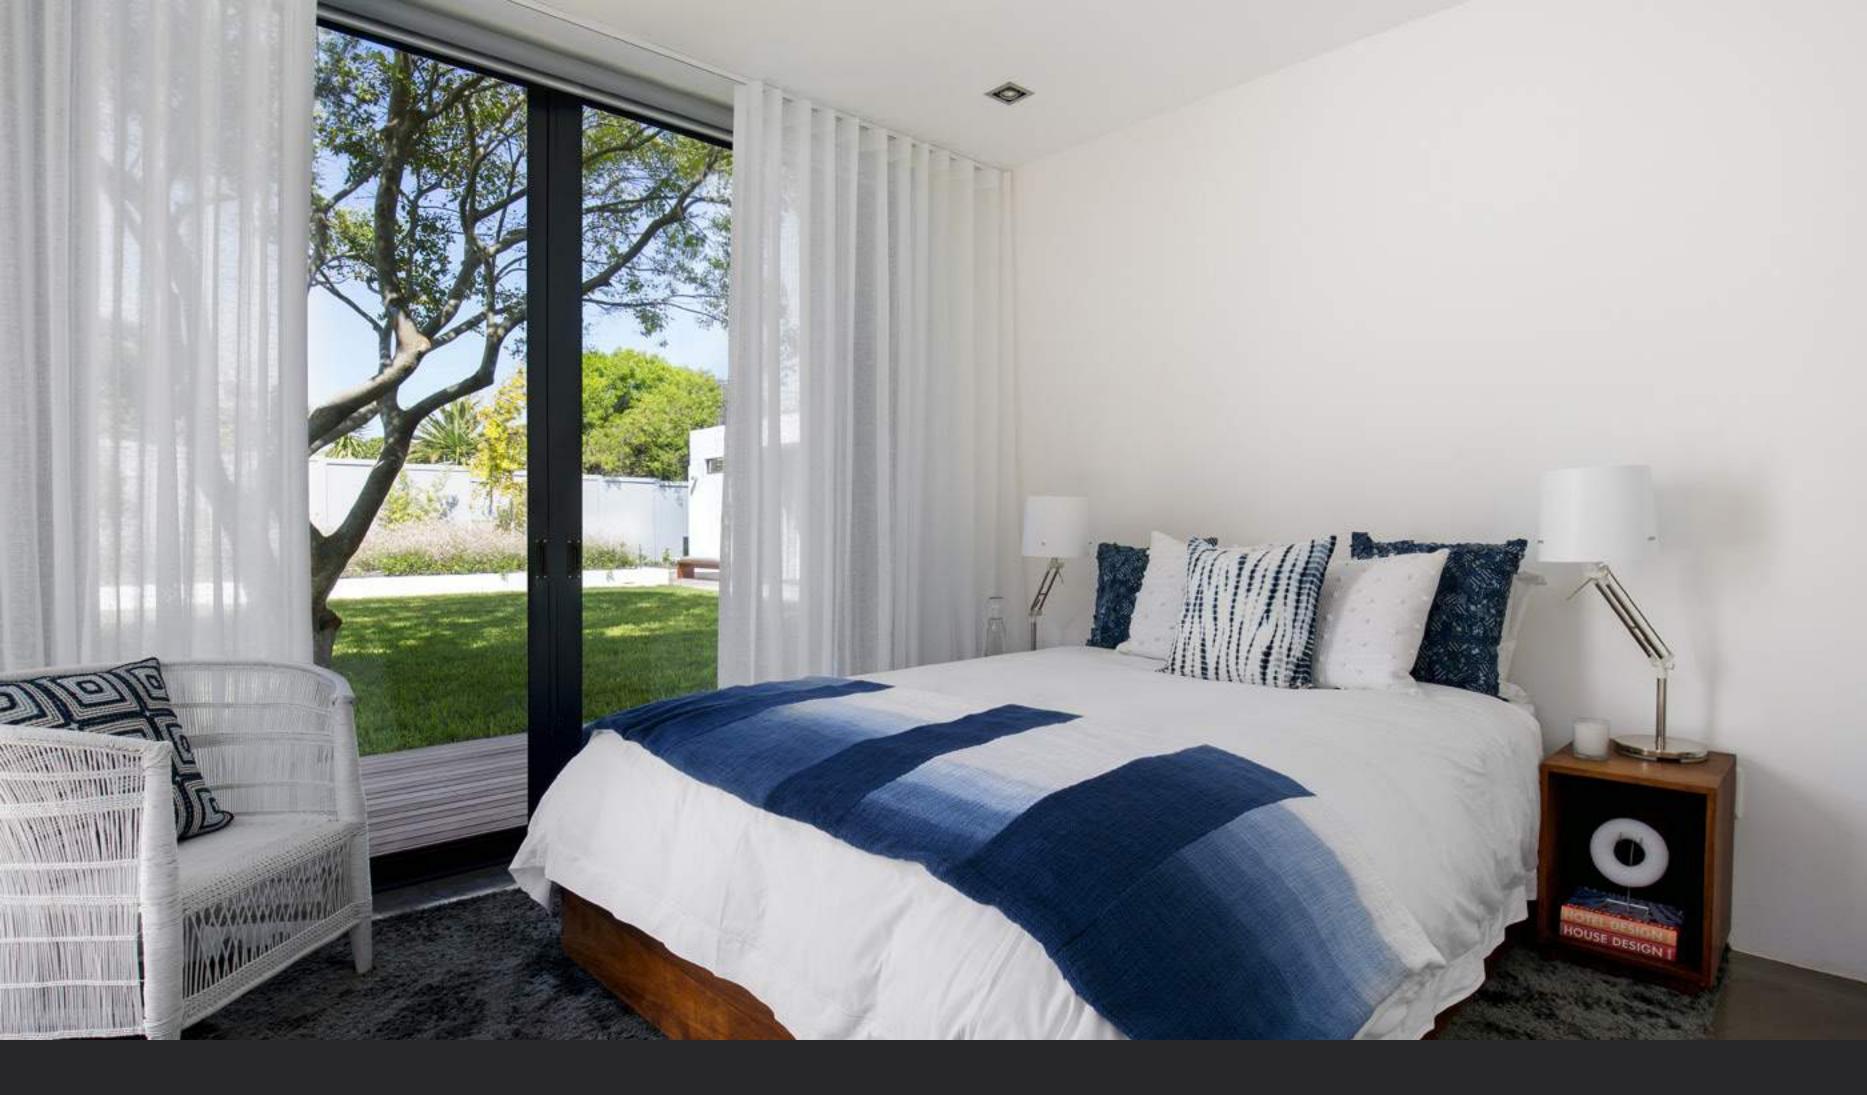

SUITE ONE BATHROOM
Rain shower - Bathtub - Heated towel rails - Single vanity - Toilet (soft touch close)
External private deck with rain shower

SUITE TWO

Double bed - Reading chair & writing desk - Closet - Tranquil garden & mountain views

Access to wrap around deck /walkway to all other bedrooms, library, lower lounge and garden

SUITE ONE BATHROOM
Rain shower - Bathtub - Heated towel rails - Single vanity - Toilet (soft touch close)
External private deck with rain shower