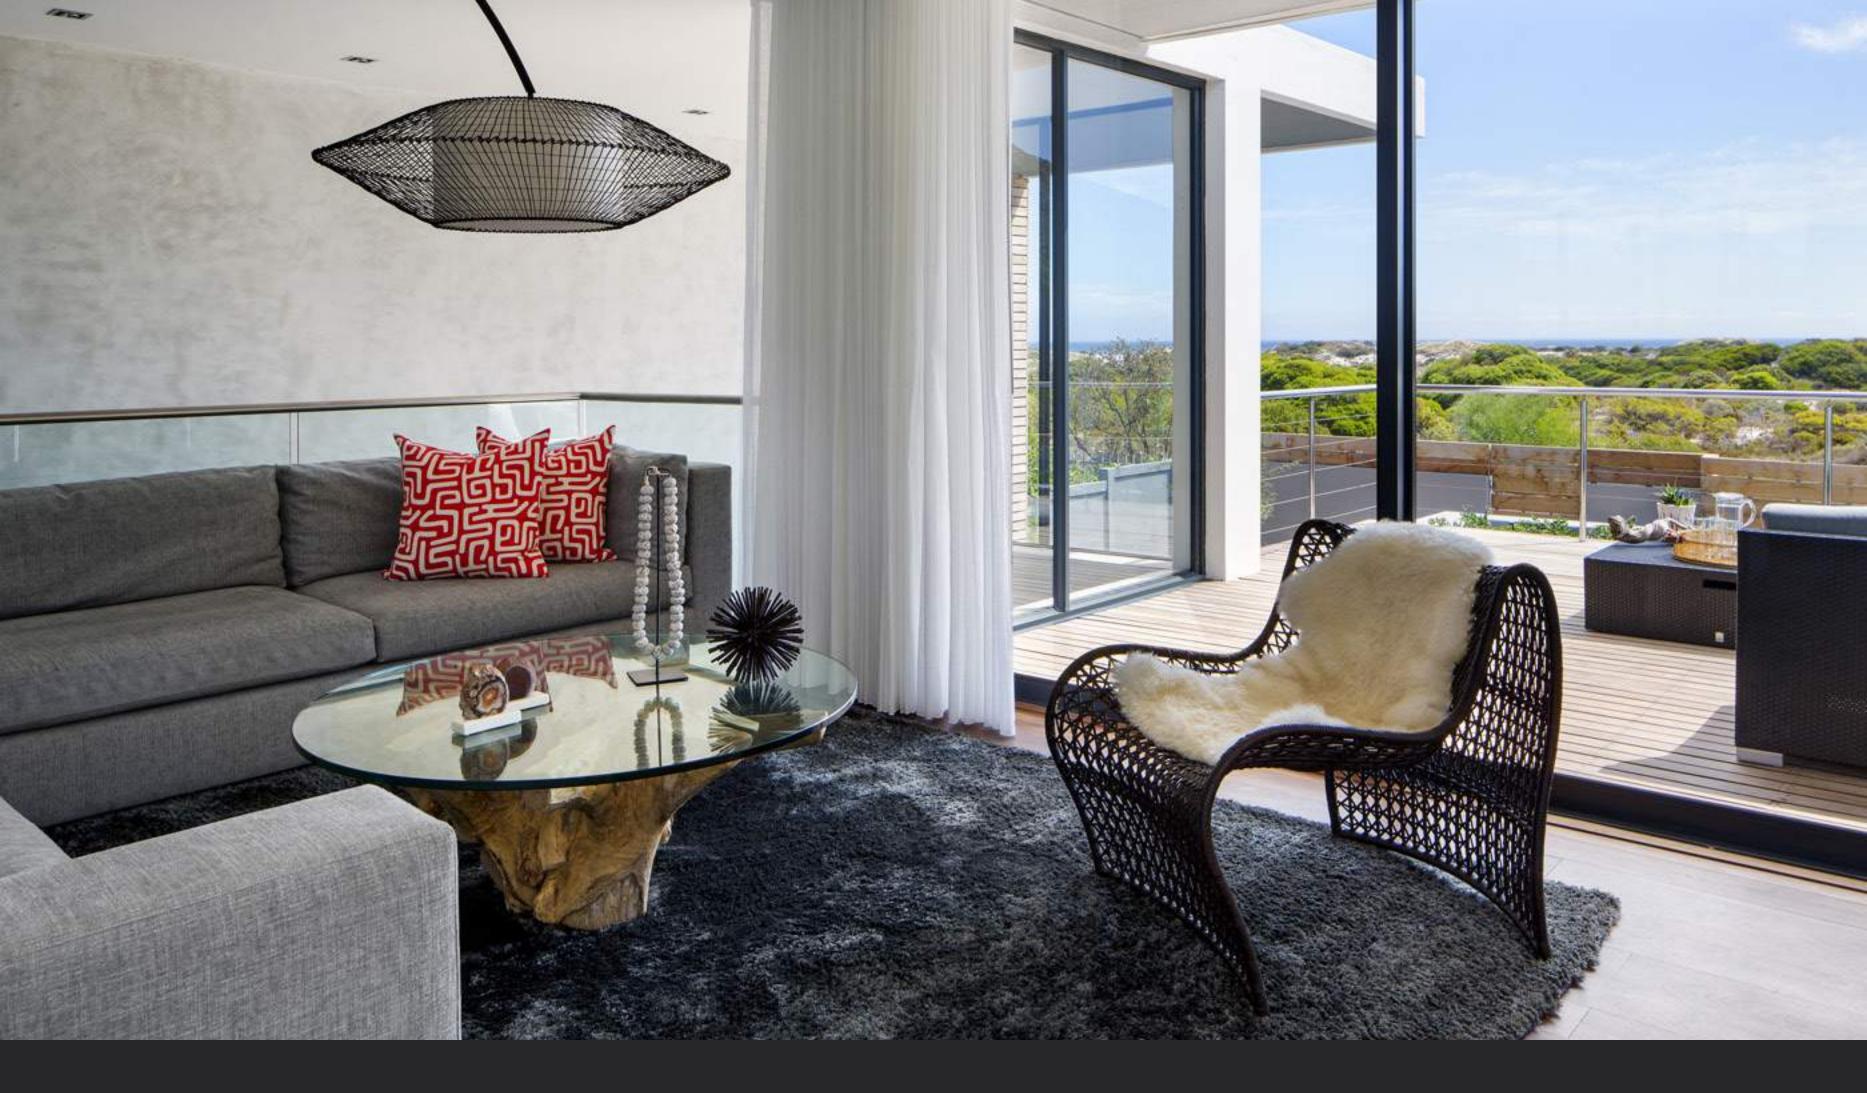

ENTRANCE
Double height 6-meter entrance foyer - Internal access to automated double garage

LOWER LOUNGE
Wood burning fire place (closed glass door) - Seating for 12 - Daybed - Garden views and access 6 metre glass gallery with curtains