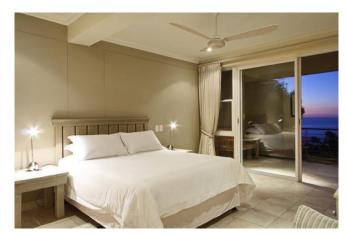

### Leisure

Private balcony with 180 degrees views sweeping from Lions Head on the right, across the Atlantic Ocean, right the way through to the 12 Apostles on the left. Amazing sunsets can be seen from almost every room in the villa. The serene white, grey and silver finishes create an elegant beach style feel to the villa; the best of both worlds. The open plan entertaining areas supply ample space for sit down meals or lounging around in front of the TV.

| Bedrooms & Bathrooms                                                                                      |                                                                                                                                                                                                                                                                                                                                                                                                                                                                                                                                                                                                  |  |
|-----------------------------------------------------------------------------------------------------------|--------------------------------------------------------------------------------------------------------------------------------------------------------------------------------------------------------------------------------------------------------------------------------------------------------------------------------------------------------------------------------------------------------------------------------------------------------------------------------------------------------------------------------------------------------------------------------------------------|--|
| Bedroom 1                                                                                                 | Queen size bed with en-suite bathroom. Doors to balcony and sea views. Middle level.                                                                                                                                                                                                                                                                                                                                                                                                                                                                                                             |  |
| Bedroom 2                                                                                                 | Queen size bed with en-suite bathroom. Doors to balcony and sea views. Middle level.                                                                                                                                                                                                                                                                                                                                                                                                                                                                                                             |  |
| Bedroom 3                                                                                                 | Queen size bed. Doors to balcony and sea views. Middle level. Shared bathroom.                                                                                                                                                                                                                                                                                                                                                                                                                                                                                                                   |  |
| Bedroom 4                                                                                                 | Queen size bed. Doors to balcony and sea views. Middle level. Shared bathroom.                                                                                                                                                                                                                                                                                                                                                                                                                                                                                                                   |  |
| Bedroom 5                                                                                                 | Twin (2 x single beds). Middle level. Shared bathroom.                                                                                                                                                                                                                                                                                                                                                                                                                                                                                                                                           |  |
| Bedroom 6                                                                                                 | Twin (2 x single beds). Middle level. Shared bathroom.                                                                                                                                                                                                                                                                                                                                                                                                                                                                                                                                           |  |
| Bedroom 7                                                                                                 | Queen size bed with en-suite bathroom, kitchenette & lounge area. Lower level.                                                                                                                                                                                                                                                                                                                                                                                                                                                                                                                   |  |
| Bedroom 8                                                                                                 | Queen size bed with en-suite bathroom. Lower level.                                                                                                                                                                                                                                                                                                                                                                                                                                                                                                                                              |  |
| Bedroom 9                                                                                                 | Queen size bed with en-suite bathroom. Lower level.                                                                                                                                                                                                                                                                                                                                                                                                                                                                                                                                              |  |
| Bathroom 1                                                                                                | En-suite to bedroom 1 with bath, shower, basin & toilet.                                                                                                                                                                                                                                                                                                                                                                                                                                                                                                                                         |  |
| Bathroom 2                                                                                                | En-suite to bedroom 2 with bath, shower, basin & toilet.                                                                                                                                                                                                                                                                                                                                                                                                                                                                                                                                         |  |
| Bathroom 3                                                                                                | Family bathroom with bath, shower, basin & toilet.                                                                                                                                                                                                                                                                                                                                                                                                                                                                                                                                               |  |
| Bathroom 4                                                                                                | Family bathroom with bath, shower, basin & toilet.                                                                                                                                                                                                                                                                                                                                                                                                                                                                                                                                               |  |
| Bathroom 5                                                                                                | En-suite to bedroom 7 with bath, shower, basin & toilet.                                                                                                                                                                                                                                                                                                                                                                                                                                                                                                                                         |  |
| Bathroom 6                                                                                                | En-suite to bedroom 8 with bath, shower, basin & toilet.                                                                                                                                                                                                                                                                                                                                                                                                                                                                                                                                         |  |
| Bathroom 7                                                                                                | En-suite to bedroom 9 with bath, shower, basin & toilet.                                                                                                                                                                                                                                                                                                                                                                                                                                                                                                                                         |  |
| Bedroom 6 Bedroom 7 Bedroom 8 Bedroom 9 Bathroom 1 Bathroom 2 Bathroom 3 Bathroom 4 Bathroom 5 Bathroom 6 | Twin (2 x single beds). Middle level. Shared bathroom.  Queen size bed with en-suite bathroom, kitchenette & lounge area. Lower level.  Queen size bed with en-suite bathroom. Lower level.  Queen size bed with en-suite bathroom. Lower level.  En-suite to bedroom 1 with bath, shower, basin & toilet.  En-suite to bedroom 2 with bath, shower, basin & toilet.  Family bathroom with bath, shower, basin & toilet.  Family bathroom with bath, shower, basin & toilet.  En-suite to bedroom 7 with bath, shower, basin & toilet.  En-suite to bedroom 8 with bath, shower, basin & toilet. |  |