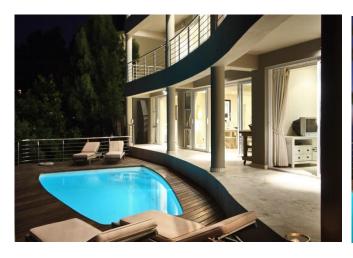

# Living

The comfortably furnished and elegantly decorated open plan living area is flooded with natural light. Floor to ceiling glass with unobstructed views of the expansive ocean.

### Leisure

Private balcony with 180 degrees views sweeping from Lions Head on the right, across the Atlantic Ocean, right the way through to the 12 Apostles on the left. Amazing sunsets can be seen from almost every room in the villa. The serene white, grey and silver finishes create an elegant beach style feel to the villa; the best of both worlds. The open plan entertaining areas supply ample space for sit down meals or lounging around in front of the TV.

## **Features and Facilities**

| Kitchen/Catering: Gas hob-electric oven / Fridge-Freezer / Microwave Oven / Kettle / Toaster / Coffee maker / Dishwasher / Separate scullery   | Laundry Facilities: Washing machine / Tumble drier / Ironing board and Iron / Clothes line |
|------------------------------------------------------------------------------------------------------------------------------------------------|--------------------------------------------------------------------------------------------|
| Indoor: Dining seating for 8 / Fireplace / Bed Linen / Towels                                                                                  | Media: TV / DStv (satellite channels) / Music system / Wi-Fi                               |
| Outdoor: Two swimming pools / Sun loungers / Outdoor seating / Outdoor dining / Beach Towels / BBQ Facilities / Wood-fire / Gas braai / Garden | Children: No swimming pool safety feature for either swimming pool                         |