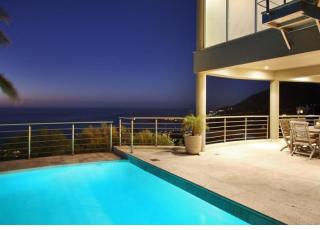

### Leisure

Private balcony with 180 degrees views sweeping from Lions Head on the right, across the Atlantic Ocean, right the way through to the 12 Apostles on the left. Amazing sunsets can be seen from almost every room in the villa. The serene white, grey and silver finishes create an elegant beach style feel to the villa; the best of both worlds. The open plan entertaining areas supply ample space for sit down meals or lounging around in front of the TV.

## **Features and Facilities**

| Kitchen/Catering: Gas hob-electric oven / Fridge-Freezer / Microwave Oven / Kettle / Toaster / Coffee maker / Dishwasher / Separate scullery   | Laundry Facilities: Washing machine / Tumble drier / Ironing board and Iron / Clothes line |
|------------------------------------------------------------------------------------------------------------------------------------------------|--------------------------------------------------------------------------------------------|
| Indoor: Dining seating for 8 / Fireplace / Bed Linen / Towels                                                                                  | Media: TV / DStv (satellite channels) / Music system / Wi-Fi                               |
| Outdoor: Two swimming pools / Sun loungers / Outdoor seating / Outdoor dining / Beach Towels / BBQ Facilities / Wood-fire / Gas braai / Garden | Children: No swimming pool safety feature for either swimming pool                         |