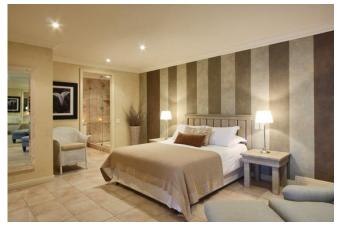

| Bedrooms & Bathrooms                                                                                      |                                                                                                                                                                                                                                                                                                                                                                                                                                                                                                                                                                                                  |  |
|-----------------------------------------------------------------------------------------------------------|--------------------------------------------------------------------------------------------------------------------------------------------------------------------------------------------------------------------------------------------------------------------------------------------------------------------------------------------------------------------------------------------------------------------------------------------------------------------------------------------------------------------------------------------------------------------------------------------------|--|
| Bedroom 1                                                                                                 | Queen size bed with en-suite bathroom. Doors to balcony and sea views. Middle level.                                                                                                                                                                                                                                                                                                                                                                                                                                                                                                             |  |
| Bedroom 2                                                                                                 | Queen size bed with en-suite bathroom. Doors to balcony and sea views. Middle level.                                                                                                                                                                                                                                                                                                                                                                                                                                                                                                             |  |
| Bedroom 3                                                                                                 | Queen size bed. Doors to balcony and sea views. Middle level. Shared bathroom.                                                                                                                                                                                                                                                                                                                                                                                                                                                                                                                   |  |
| Bedroom 4                                                                                                 | Queen size bed. Doors to balcony and sea views. Middle level. Shared bathroom.                                                                                                                                                                                                                                                                                                                                                                                                                                                                                                                   |  |
| Bedroom 5                                                                                                 | Twin (2 x single beds). Middle level. Shared bathroom.                                                                                                                                                                                                                                                                                                                                                                                                                                                                                                                                           |  |
| Bedroom 6                                                                                                 | Twin (2 x single beds). Middle level. Shared bathroom.                                                                                                                                                                                                                                                                                                                                                                                                                                                                                                                                           |  |
| Bedroom 7                                                                                                 | Queen size bed with en-suite bathroom, kitchenette & lounge area. Lower level.                                                                                                                                                                                                                                                                                                                                                                                                                                                                                                                   |  |
| Bedroom 8                                                                                                 | Queen size bed with en-suite bathroom. Lower level.                                                                                                                                                                                                                                                                                                                                                                                                                                                                                                                                              |  |
| Bedroom 9                                                                                                 | Queen size bed with en-suite bathroom. Lower level.                                                                                                                                                                                                                                                                                                                                                                                                                                                                                                                                              |  |
| Bathroom 1                                                                                                | En-suite to bedroom 1 with bath, shower, basin & toilet.                                                                                                                                                                                                                                                                                                                                                                                                                                                                                                                                         |  |
| Bathroom 2                                                                                                | En-suite to bedroom 2 with bath, shower, basin & toilet.                                                                                                                                                                                                                                                                                                                                                                                                                                                                                                                                         |  |
| Bathroom 3                                                                                                | Family bathroom with bath, shower, basin & toilet.                                                                                                                                                                                                                                                                                                                                                                                                                                                                                                                                               |  |
| Bathroom 4                                                                                                | Family bathroom with bath, shower, basin & toilet.                                                                                                                                                                                                                                                                                                                                                                                                                                                                                                                                               |  |
| Bathroom 5                                                                                                | En-suite to bedroom 7 with bath, shower, basin & toilet.                                                                                                                                                                                                                                                                                                                                                                                                                                                                                                                                         |  |
| Bathroom 6                                                                                                | En-suite to bedroom 8 with bath, shower, basin & toilet.                                                                                                                                                                                                                                                                                                                                                                                                                                                                                                                                         |  |
| Bathroom 7                                                                                                | En-suite to bedroom 9 with bath, shower, basin & toilet.                                                                                                                                                                                                                                                                                                                                                                                                                                                                                                                                         |  |
| Bedroom 6 Bedroom 7 Bedroom 8 Bedroom 9 Bathroom 1 Bathroom 2 Bathroom 3 Bathroom 4 Bathroom 5 Bathroom 6 | Twin (2 x single beds). Middle level. Shared bathroom.  Queen size bed with en-suite bathroom, kitchenette & lounge area. Lower level.  Queen size bed with en-suite bathroom. Lower level.  Queen size bed with en-suite bathroom. Lower level.  En-suite to bedroom 1 with bath, shower, basin & toilet.  En-suite to bedroom 2 with bath, shower, basin & toilet.  Family bathroom with bath, shower, basin & toilet.  Family bathroom with bath, shower, basin & toilet.  En-suite to bedroom 7 with bath, shower, basin & toilet.  En-suite to bedroom 8 with bath, shower, basin & toilet. |  |