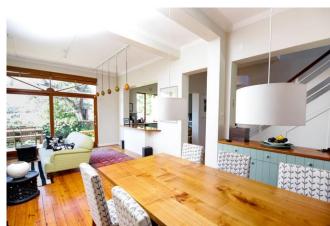

# Living

The comfortably furnished and elegantly decorated open plan living area is flooded with natural light. Floor to ceiling glass with unobstructed views of the expansive ocean.

### Leisure

Private balcony with 180 degrees views sweeping from Lions Head on the right, across the Atlantic Ocean, right the way through to the 12 Apostles on the left. Amazing sunsets can be seen from almost every room in the villa. The serene white, grey and silver finishes create an elegant beach style feel to the villa; the best of both worlds. The open plan entertaining areas supply ample space for sit down meals or lounging around in front of the TV.