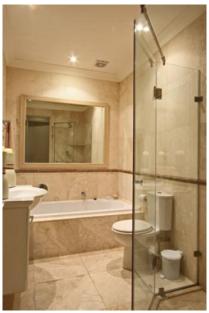

| Bedrooms & Bathrooms                                                                                      |                                                                                                                                                                                                                                                                                                                                                                                                                                                                                                                                                                                                  |  |
|-----------------------------------------------------------------------------------------------------------|--------------------------------------------------------------------------------------------------------------------------------------------------------------------------------------------------------------------------------------------------------------------------------------------------------------------------------------------------------------------------------------------------------------------------------------------------------------------------------------------------------------------------------------------------------------------------------------------------|--|
| Bedroom 1                                                                                                 | Queen size bed with en-suite bathroom. Doors to balcony and sea views. Middle level.                                                                                                                                                                                                                                                                                                                                                                                                                                                                                                             |  |
| Bedroom 2                                                                                                 | Queen size bed with en-suite bathroom. Doors to balcony and sea views. Middle level.                                                                                                                                                                                                                                                                                                                                                                                                                                                                                                             |  |
| Bedroom 3                                                                                                 | Queen size bed. Doors to balcony and sea views. Middle level. Shared bathroom.                                                                                                                                                                                                                                                                                                                                                                                                                                                                                                                   |  |
| Bedroom 4                                                                                                 | Queen size bed. Doors to balcony and sea views. Middle level. Shared bathroom.                                                                                                                                                                                                                                                                                                                                                                                                                                                                                                                   |  |
| Bedroom 5                                                                                                 | Twin (2 x single beds). Middle level. Shared bathroom.                                                                                                                                                                                                                                                                                                                                                                                                                                                                                                                                           |  |
| Bedroom 6                                                                                                 | Twin (2 x single beds). Middle level. Shared bathroom.                                                                                                                                                                                                                                                                                                                                                                                                                                                                                                                                           |  |
| Bedroom 7                                                                                                 | Queen size bed with en-suite bathroom, kitchenette & lounge area. Lower level.                                                                                                                                                                                                                                                                                                                                                                                                                                                                                                                   |  |
| Bedroom 8                                                                                                 | Queen size bed with en-suite bathroom. Lower level.                                                                                                                                                                                                                                                                                                                                                                                                                                                                                                                                              |  |
| Bedroom 9                                                                                                 | Queen size bed with en-suite bathroom. Lower level.                                                                                                                                                                                                                                                                                                                                                                                                                                                                                                                                              |  |
| Bathroom 1                                                                                                | En-suite to bedroom 1 with bath, shower, basin & toilet.                                                                                                                                                                                                                                                                                                                                                                                                                                                                                                                                         |  |
| Bathroom 2                                                                                                | En-suite to bedroom 2 with bath, shower, basin & toilet.                                                                                                                                                                                                                                                                                                                                                                                                                                                                                                                                         |  |
| Bathroom 3                                                                                                | Family bathroom with bath, shower, basin & toilet.                                                                                                                                                                                                                                                                                                                                                                                                                                                                                                                                               |  |
| Bathroom 4                                                                                                | Family bathroom with bath, shower, basin & toilet.                                                                                                                                                                                                                                                                                                                                                                                                                                                                                                                                               |  |
| Bathroom 5                                                                                                | En-suite to bedroom 7 with bath, shower, basin & toilet.                                                                                                                                                                                                                                                                                                                                                                                                                                                                                                                                         |  |
| Bathroom 6                                                                                                | En-suite to bedroom 8 with bath, shower, basin & toilet.                                                                                                                                                                                                                                                                                                                                                                                                                                                                                                                                         |  |
| Bathroom 7                                                                                                | En-suite to bedroom 9 with bath, shower, basin & toilet.                                                                                                                                                                                                                                                                                                                                                                                                                                                                                                                                         |  |
| Bedroom 6 Bedroom 7 Bedroom 8 Bedroom 9 Bathroom 1 Bathroom 2 Bathroom 3 Bathroom 4 Bathroom 5 Bathroom 6 | Twin (2 x single beds). Middle level. Shared bathroom.  Queen size bed with en-suite bathroom, kitchenette & lounge area. Lower level.  Queen size bed with en-suite bathroom. Lower level.  Queen size bed with en-suite bathroom. Lower level.  En-suite to bedroom 1 with bath, shower, basin & toilet.  En-suite to bedroom 2 with bath, shower, basin & toilet.  Family bathroom with bath, shower, basin & toilet.  Family bathroom with bath, shower, basin & toilet.  En-suite to bedroom 7 with bath, shower, basin & toilet.  En-suite to bedroom 8 with bath, shower, basin & toilet. |  |