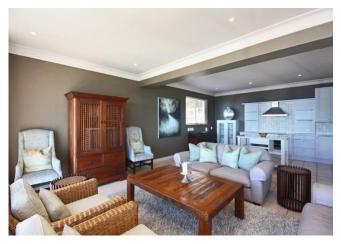

# Living

The comfortably furnished and elegantly decorated open plan living area is flooded with natural light. Floor to ceiling glass with unobstructed views of the expansive ocean.

### Leisure

Private balcony with 180 degrees views sweeping from Lions Head on the right, across the Atlantic Ocean, right the way through to the 12 Apostles on the left. Amazing sunsets can be seen from almost every room in the villa. The serene white, grey and silver finishes create an elegant beach style feel to the villa; the best of both worlds. The open plan entertaining areas supply ample space for sit down meals or lounging around in front of the TV.