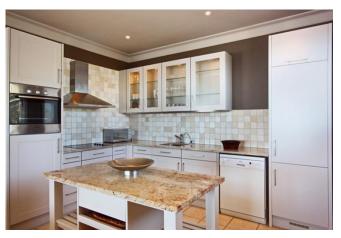

## **Features and Facilities**

| Kitchen/Catering: Gas hob-electric oven / Fridge-Freezer / Microwave Oven / Kettle / Toaster / Coffee maker / Dishwasher / Separate scullery   | Laundry Facilities: Washing machine / Tumble drier / Ironing board and Iron / Clothes line |
|------------------------------------------------------------------------------------------------------------------------------------------------|--------------------------------------------------------------------------------------------|
| Indoor: Dining seating for 8 / Fireplace / Bed Linen / Towels                                                                                  | Media: TV / DStv (satellite channels) / Music system / Wi-Fi                               |
| Outdoor: Two swimming pools / Sun loungers / Outdoor seating / Outdoor dining / Beach Towels / BBQ Facilities / Wood-fire / Gas braai / Garden | Children: No swimming pool safety feature for either swimming pool                         |