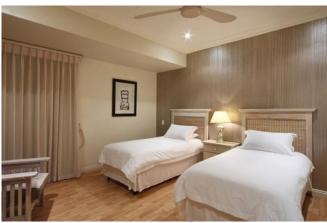

| Bedrooms & Bathrooms                                                                                      |                                                                                                                                                                                                                                                                                                                                                                                                                                                                                                                                                                                                  |  |
|-----------------------------------------------------------------------------------------------------------|--------------------------------------------------------------------------------------------------------------------------------------------------------------------------------------------------------------------------------------------------------------------------------------------------------------------------------------------------------------------------------------------------------------------------------------------------------------------------------------------------------------------------------------------------------------------------------------------------|--|
| Bedroom 1                                                                                                 | Queen size bed with en-suite bathroom. Doors to balcony and sea views. Middle level.                                                                                                                                                                                                                                                                                                                                                                                                                                                                                                             |  |
| Bedroom 2                                                                                                 | Queen size bed with en-suite bathroom. Doors to balcony and sea views. Middle level.                                                                                                                                                                                                                                                                                                                                                                                                                                                                                                             |  |
| Bedroom 3                                                                                                 | Queen size bed. Doors to balcony and sea views. Middle level. Shared bathroom.                                                                                                                                                                                                                                                                                                                                                                                                                                                                                                                   |  |
| Bedroom 4                                                                                                 | Queen size bed. Doors to balcony and sea views. Middle level. Shared bathroom.                                                                                                                                                                                                                                                                                                                                                                                                                                                                                                                   |  |
| Bedroom 5                                                                                                 | Twin (2 x single beds). Middle level. Shared bathroom.                                                                                                                                                                                                                                                                                                                                                                                                                                                                                                                                           |  |
| Bedroom 6                                                                                                 | Twin (2 x single beds). Middle level. Shared bathroom.                                                                                                                                                                                                                                                                                                                                                                                                                                                                                                                                           |  |
| Bedroom 7                                                                                                 | Queen size bed with en-suite bathroom, kitchenette & lounge area. Lower level.                                                                                                                                                                                                                                                                                                                                                                                                                                                                                                                   |  |
| Bedroom 8                                                                                                 | Queen size bed with en-suite bathroom. Lower level.                                                                                                                                                                                                                                                                                                                                                                                                                                                                                                                                              |  |
| Bedroom 9                                                                                                 | Queen size bed with en-suite bathroom. Lower level.                                                                                                                                                                                                                                                                                                                                                                                                                                                                                                                                              |  |
| Bathroom 1                                                                                                | En-suite to bedroom 1 with bath, shower, basin & toilet.                                                                                                                                                                                                                                                                                                                                                                                                                                                                                                                                         |  |
| Bathroom 2                                                                                                | En-suite to bedroom 2 with bath, shower, basin & toilet.                                                                                                                                                                                                                                                                                                                                                                                                                                                                                                                                         |  |
| Bathroom 3                                                                                                | Family bathroom with bath, shower, basin & toilet.                                                                                                                                                                                                                                                                                                                                                                                                                                                                                                                                               |  |
| Bathroom 4                                                                                                | Family bathroom with bath, shower, basin & toilet.                                                                                                                                                                                                                                                                                                                                                                                                                                                                                                                                               |  |
| Bathroom 5                                                                                                | En-suite to bedroom 7 with bath, shower, basin & toilet.                                                                                                                                                                                                                                                                                                                                                                                                                                                                                                                                         |  |
| Bathroom 6                                                                                                | En-suite to bedroom 8 with bath, shower, basin & toilet.                                                                                                                                                                                                                                                                                                                                                                                                                                                                                                                                         |  |
| Bathroom 7                                                                                                | En-suite to bedroom 9 with bath, shower, basin & toilet.                                                                                                                                                                                                                                                                                                                                                                                                                                                                                                                                         |  |
| Bedroom 6 Bedroom 7 Bedroom 8 Bedroom 9 Bathroom 1 Bathroom 2 Bathroom 3 Bathroom 4 Bathroom 5 Bathroom 6 | Twin (2 x single beds). Middle level. Shared bathroom.  Queen size bed with en-suite bathroom, kitchenette & lounge area. Lower level.  Queen size bed with en-suite bathroom. Lower level.  Queen size bed with en-suite bathroom. Lower level.  En-suite to bedroom 1 with bath, shower, basin & toilet.  En-suite to bedroom 2 with bath, shower, basin & toilet.  Family bathroom with bath, shower, basin & toilet.  Family bathroom with bath, shower, basin & toilet.  En-suite to bedroom 7 with bath, shower, basin & toilet.  En-suite to bedroom 8 with bath, shower, basin & toilet. |  |