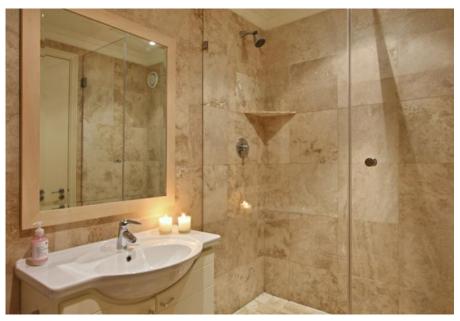

| Bedrooms & Bathrooms                                                                                      |                                                                                                                                                                                                                                                                                                                                                                                                                                                                                                                                                                                                  |  |
|-----------------------------------------------------------------------------------------------------------|--------------------------------------------------------------------------------------------------------------------------------------------------------------------------------------------------------------------------------------------------------------------------------------------------------------------------------------------------------------------------------------------------------------------------------------------------------------------------------------------------------------------------------------------------------------------------------------------------|--|
| Bedroom 1                                                                                                 | Queen size bed with en-suite bathroom. Doors to balcony and sea views. Middle level.                                                                                                                                                                                                                                                                                                                                                                                                                                                                                                             |  |
| Bedroom 2                                                                                                 | Queen size bed with en-suite bathroom. Doors to balcony and sea views. Middle level.                                                                                                                                                                                                                                                                                                                                                                                                                                                                                                             |  |
| Bedroom 3                                                                                                 | Queen size bed. Doors to balcony and sea views. Middle level. Shared bathroom.                                                                                                                                                                                                                                                                                                                                                                                                                                                                                                                   |  |
| Bedroom 4                                                                                                 | Queen size bed. Doors to balcony and sea views. Middle level. Shared bathroom.                                                                                                                                                                                                                                                                                                                                                                                                                                                                                                                   |  |
| Bedroom 5                                                                                                 | Twin (2 x single beds). Middle level. Shared bathroom.                                                                                                                                                                                                                                                                                                                                                                                                                                                                                                                                           |  |
| Bedroom 6                                                                                                 | Twin (2 x single beds). Middle level. Shared bathroom.                                                                                                                                                                                                                                                                                                                                                                                                                                                                                                                                           |  |
| Bedroom 7                                                                                                 | Queen size bed with en-suite bathroom, kitchenette & lounge area. Lower level.                                                                                                                                                                                                                                                                                                                                                                                                                                                                                                                   |  |
| Bedroom 8                                                                                                 | Queen size bed with en-suite bathroom. Lower level.                                                                                                                                                                                                                                                                                                                                                                                                                                                                                                                                              |  |
| Bedroom 9                                                                                                 | Queen size bed with en-suite bathroom. Lower level.                                                                                                                                                                                                                                                                                                                                                                                                                                                                                                                                              |  |
| Bathroom 1                                                                                                | En-suite to bedroom 1 with bath, shower, basin & toilet.                                                                                                                                                                                                                                                                                                                                                                                                                                                                                                                                         |  |
| Bathroom 2                                                                                                | En-suite to bedroom 2 with bath, shower, basin & toilet.                                                                                                                                                                                                                                                                                                                                                                                                                                                                                                                                         |  |
| Bathroom 3                                                                                                | Family bathroom with bath, shower, basin & toilet.                                                                                                                                                                                                                                                                                                                                                                                                                                                                                                                                               |  |
| Bathroom 4                                                                                                | Family bathroom with bath, shower, basin & toilet.                                                                                                                                                                                                                                                                                                                                                                                                                                                                                                                                               |  |
| Bathroom 5                                                                                                | En-suite to bedroom 7 with bath, shower, basin & toilet.                                                                                                                                                                                                                                                                                                                                                                                                                                                                                                                                         |  |
| Bathroom 6                                                                                                | En-suite to bedroom 8 with bath, shower, basin & toilet.                                                                                                                                                                                                                                                                                                                                                                                                                                                                                                                                         |  |
| Bathroom 7                                                                                                | En-suite to bedroom 9 with bath, shower, basin & toilet.                                                                                                                                                                                                                                                                                                                                                                                                                                                                                                                                         |  |
| Bedroom 6 Bedroom 7 Bedroom 8 Bedroom 9 Bathroom 1 Bathroom 2 Bathroom 3 Bathroom 4 Bathroom 5 Bathroom 6 | Twin (2 x single beds). Middle level. Shared bathroom.  Queen size bed with en-suite bathroom, kitchenette & lounge area. Lower level.  Queen size bed with en-suite bathroom. Lower level.  Queen size bed with en-suite bathroom. Lower level.  En-suite to bedroom 1 with bath, shower, basin & toilet.  En-suite to bedroom 2 with bath, shower, basin & toilet.  Family bathroom with bath, shower, basin & toilet.  Family bathroom with bath, shower, basin & toilet.  En-suite to bedroom 7 with bath, shower, basin & toilet.  En-suite to bedroom 8 with bath, shower, basin & toilet. |  |