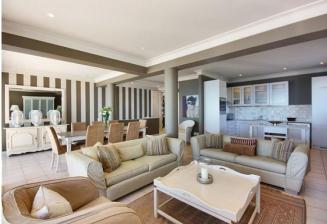

# Living

The comfortably furnished and elegantly decorated open plan living area is flooded with natural light. Floor to ceiling glass with unobstructed views of the expansive ocean.

### Leisure

Private balcony with 180 degrees views sweeping from Lions Head on the right, across the Atlantic Ocean, right the way through to the 12 Apostles on the left. Amazing sunsets can be seen from almost every room in the villa. The serene white, grey and silver finishes create an elegant beach style feel to the villa; the best of both worlds. The open plan entertaining areas supply ample space for sit down meals or lounging around in front of the TV.