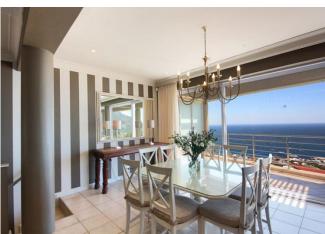

### Leisure

Private balcony with 180 degrees views sweeping from Lions Head on the right, across the Atlantic Ocean, right the way through to the 12 Apostles on the left. Amazing sunsets can be seen from almost every room in the villa. The serene white, grey and silver finishes create an elegant beach style feel to the villa; the best of both worlds. The open plan entertaining areas supply ample space for sit down meals or lounging around in front of the TV.