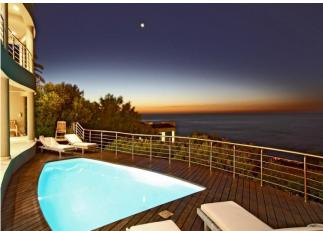

### Leisure

Private balcony with 180 degrees views sweeping from Lions Head on the right, across the Atlantic Ocean, right the way through to the 12 Apostles on the left. Amazing sunsets can be seen from almost every room in the villa. The serene white, grey and silver finishes create an elegant beach style feel to the villa; the best of both worlds. The open plan entertaining areas supply ample space for sit down meals or lounging around in front of the TV.

## **Features and Facilities**

| Kitchen/Catering: Gas hob-electric oven / Fridge-Freezer / Microwave Oven / Kettle / Toaster / Coffee maker / Dishwasher / Separate scullery   | Laundry Facilities: Washing machine / Tumble drier / Ironing board and Iron / Clothes line |
|------------------------------------------------------------------------------------------------------------------------------------------------|--------------------------------------------------------------------------------------------|
| Indoor: Dining seating for 8 / Fireplace / Bed Linen / Towels                                                                                  | Media: TV / DStv (satellite channels) / Music system / Wi-Fi                               |
| Outdoor: Two swimming pools / Sun loungers / Outdoor seating / Outdoor dining / Beach Towels / BBQ Facilities / Wood-fire / Gas braai / Garden | Children: No swimming pool safety feature for either swimming pool                         |