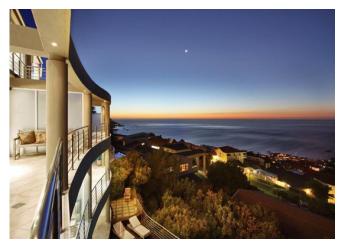

### **Summary**

This exclusive villa is situated in the top of Camps Bay and has spectacular views of the Atlantic Seaboard and Lion's Head. The serene white, grey and silver finishes create an elegant beach style feel to the villa; the best of both worlds.

### Leisure

Private balcony with 180 degrees views sweeping from Lions Head on the right, across the Atlantic Ocean, right the way through to the 12 Apostles on the left. Amazing sunsets can be seen from almost every room in the villa. The serene white, grey and silver finishes create an elegant beach style feel to the villa; the best of both worlds. The open plan entertaining areas supply ample space for sit down meals or lounging around in front of the TV.