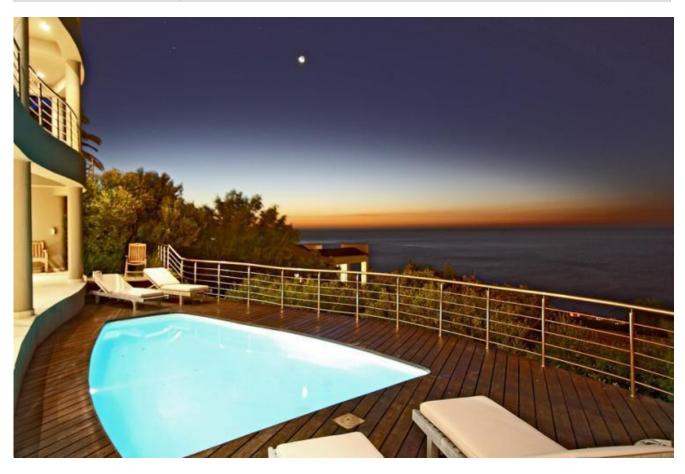

### Leisure

Private balcony with 180 degrees views sweeping from Lions Head on the right, across the Atlantic Ocean, right the way through to the 12 Apostles on the left. Amazing sunsets can be seen from almost every room in the villa. The serene white, grey and silver finishes create an elegant beach style feel to the villa; the best of both worlds. The open plan entertaining areas supply ample space for sit down meals or lounging around in front of the TV.

## **Features and Facilities**

| Kitchen/Catering: Gas hob-electric oven / Fridge-Freezer / Microwave Oven / Kettle / Toaster / Coffee maker / Dishwasher / Separate scullery   | Laundry Facilities: Washing machine / Tumble drier / Ironing board and Iron / Clothes line |
|------------------------------------------------------------------------------------------------------------------------------------------------|--------------------------------------------------------------------------------------------|
| Indoor: Dining seating for 8 / Fireplace / Bed Linen / Towels                                                                                  | Media: TV / DStv (satellite channels) / Music system / Wi-Fi                               |
| Outdoor: Two swimming pools / Sun loungers / Outdoor seating / Outdoor dining / Beach Towels / BBQ Facilities / Wood-fire / Gas braai / Garden | Children: No swimming pool safety feature for either swimming pool                         |