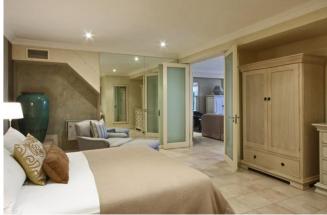

| Bedrooms & Bathrooms                                                                                      |                                                                                                                                                                                                                                                                                                                                                                                                                                                                                                                                                                                                  |  |
|-----------------------------------------------------------------------------------------------------------|--------------------------------------------------------------------------------------------------------------------------------------------------------------------------------------------------------------------------------------------------------------------------------------------------------------------------------------------------------------------------------------------------------------------------------------------------------------------------------------------------------------------------------------------------------------------------------------------------|--|
| Bedroom 1                                                                                                 | Queen size bed with en-suite bathroom. Doors to balcony and sea views. Middle level.                                                                                                                                                                                                                                                                                                                                                                                                                                                                                                             |  |
| Bedroom 2                                                                                                 | Queen size bed with en-suite bathroom. Doors to balcony and sea views. Middle level.                                                                                                                                                                                                                                                                                                                                                                                                                                                                                                             |  |
| Bedroom 3                                                                                                 | Queen size bed. Doors to balcony and sea views. Middle level. Shared bathroom.                                                                                                                                                                                                                                                                                                                                                                                                                                                                                                                   |  |
| Bedroom 4                                                                                                 | Queen size bed. Doors to balcony and sea views. Middle level. Shared bathroom.                                                                                                                                                                                                                                                                                                                                                                                                                                                                                                                   |  |
| Bedroom 5                                                                                                 | Twin (2 x single beds). Middle level. Shared bathroom.                                                                                                                                                                                                                                                                                                                                                                                                                                                                                                                                           |  |
| Bedroom 6                                                                                                 | Twin (2 x single beds). Middle level. Shared bathroom.                                                                                                                                                                                                                                                                                                                                                                                                                                                                                                                                           |  |
| Bedroom 7                                                                                                 | Queen size bed with en-suite bathroom, kitchenette & lounge area. Lower level.                                                                                                                                                                                                                                                                                                                                                                                                                                                                                                                   |  |
| Bedroom 8                                                                                                 | Queen size bed with en-suite bathroom. Lower level.                                                                                                                                                                                                                                                                                                                                                                                                                                                                                                                                              |  |
| Bedroom 9                                                                                                 | Queen size bed with en-suite bathroom. Lower level.                                                                                                                                                                                                                                                                                                                                                                                                                                                                                                                                              |  |
| Bathroom 1                                                                                                | En-suite to bedroom 1 with bath, shower, basin & toilet.                                                                                                                                                                                                                                                                                                                                                                                                                                                                                                                                         |  |
| Bathroom 2                                                                                                | En-suite to bedroom 2 with bath, shower, basin & toilet.                                                                                                                                                                                                                                                                                                                                                                                                                                                                                                                                         |  |
| Bathroom 3                                                                                                | Family bathroom with bath, shower, basin & toilet.                                                                                                                                                                                                                                                                                                                                                                                                                                                                                                                                               |  |
| Bathroom 4                                                                                                | Family bathroom with bath, shower, basin & toilet.                                                                                                                                                                                                                                                                                                                                                                                                                                                                                                                                               |  |
| Bathroom 5                                                                                                | En-suite to bedroom 7 with bath, shower, basin & toilet.                                                                                                                                                                                                                                                                                                                                                                                                                                                                                                                                         |  |
| Bathroom 6                                                                                                | En-suite to bedroom 8 with bath, shower, basin & toilet.                                                                                                                                                                                                                                                                                                                                                                                                                                                                                                                                         |  |
| Bathroom 7                                                                                                | En-suite to bedroom 9 with bath, shower, basin & toilet.                                                                                                                                                                                                                                                                                                                                                                                                                                                                                                                                         |  |
| Bedroom 6 Bedroom 7 Bedroom 8 Bedroom 9 Bathroom 1 Bathroom 2 Bathroom 3 Bathroom 4 Bathroom 5 Bathroom 6 | Twin (2 x single beds). Middle level. Shared bathroom.  Queen size bed with en-suite bathroom, kitchenette & lounge area. Lower level.  Queen size bed with en-suite bathroom. Lower level.  Queen size bed with en-suite bathroom. Lower level.  En-suite to bedroom 1 with bath, shower, basin & toilet.  En-suite to bedroom 2 with bath, shower, basin & toilet.  Family bathroom with bath, shower, basin & toilet.  Family bathroom with bath, shower, basin & toilet.  En-suite to bedroom 7 with bath, shower, basin & toilet.  En-suite to bedroom 8 with bath, shower, basin & toilet. |  |