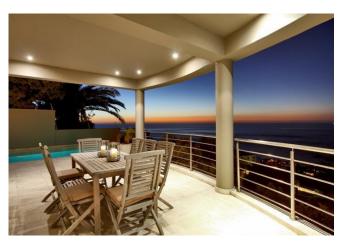

### Leisure

Private balcony with 180 degrees views sweeping from Lions Head on the right, across the Atlantic Ocean, right the way through to the 12 Apostles on the left. Amazing sunsets can be seen from almost every room in the villa. The serene white, grey and silver finishes create an elegant beach style feel to the villa; the best of both worlds. The open plan entertaining areas supply ample space for sit down meals or lounging around in front of the TV.

## **Features and Facilities**

| Kitchen/Catering: Gas hob-electric oven / Fridge-Freezer / Microwave Oven / Kettle / Toaster / Coffee maker / Dishwasher / Separate scullery   | Laundry Facilities: Washing machine / Tumble drier / Ironing board and Iron / Clothes line |
|------------------------------------------------------------------------------------------------------------------------------------------------|--------------------------------------------------------------------------------------------|
| Indoor: Dining seating for 8 / Fireplace / Bed Linen / Towels                                                                                  | Media: TV / DStv (satellite channels) / Music system / Wi-Fi                               |
| Outdoor: Two swimming pools / Sun loungers / Outdoor seating / Outdoor dining / Beach Towels / BBQ Facilities / Wood-fire / Gas braai / Garden | Children: No swimming pool safety feature for either swimming pool                         |