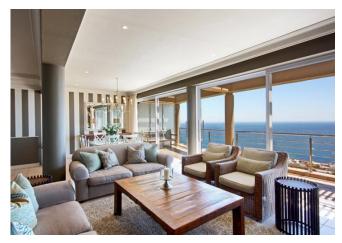

# Living

The comfortably furnished and elegantly decorated open plan living area is flooded with natural light. Floor to ceiling glass with unobstructed views of the expansive ocean.

### Leisure

Private balcony with 180 degrees views sweeping from Lions Head on the right, across the Atlantic Ocean, right the way through to the 12 Apostles on the left. Amazing sunsets can be seen from almost every room in the villa. The serene white, grey and silver finishes create an elegant beach style feel to the villa; the best of both worlds. The open plan entertaining areas supply ample space for sit down meals or lounging around in front of the TV.