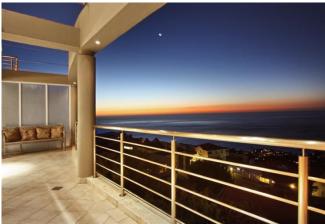

### Leisure

Private balcony with 180 degrees views sweeping from Lions Head on the right, across the Atlantic Ocean, right the way through to the 12 Apostles on the left. Amazing sunsets can be seen from almost every room in the villa. The serene white, grey and silver finishes create an elegant beach style feel to the villa; the best of both worlds. The open plan entertaining areas supply ample space for sit down meals or lounging around in front of the TV.