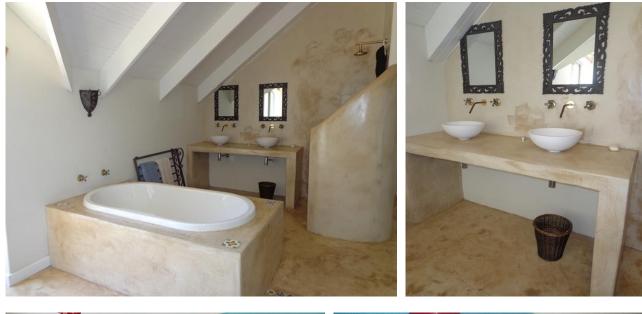

#### **Bedrooms & Bathrooms**

| Bedroom 1  | Master bedroom with king size bed, BIC, en-suite bathroom, doors open onto garden and pool.             |  |
|------------|---------------------------------------------------------------------------------------------------------|--|
| Bedroom 2  | Double bed, wardrobe, door opening onto courtyard.                                                      |  |
| Bedroom 3  | Bunk bed, wardrobe, door leading to garden and pool.                                                    |  |
| Bedroom 4  | Upstairs spacious loft room with twin beds, BIC, doors leading to balcony, open-plan en-suite bathroom. |  |
| Bathroom 1 | En-suite to master bedroom with bath, basin and toilet.                                                 |  |
| Bathroom 2 | Family bathroom with shower, toilet and basin.                                                          |  |
| Bathroom 3 | Open-plan en-suite to loft bedroom with bath, shower and double vanity. Separate toilet.                |  |