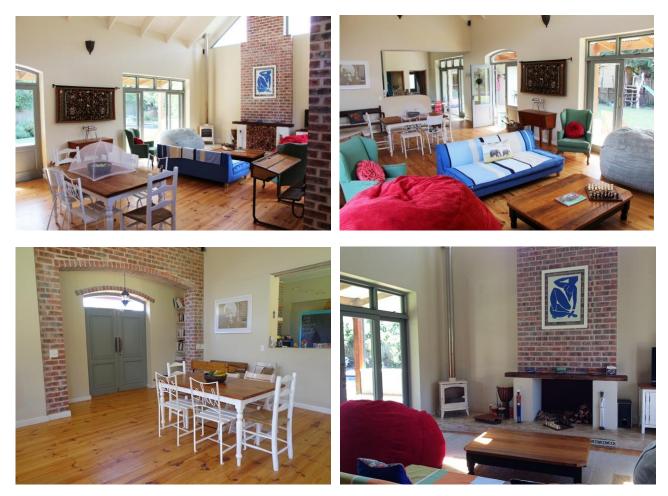

### Living

Spacious and sunny open plan living area with lounge, dining and rustic kitchen opening up to garden and pool. Rustic-chic décor and modern appliances combine comfort and beautiful aesthetics.