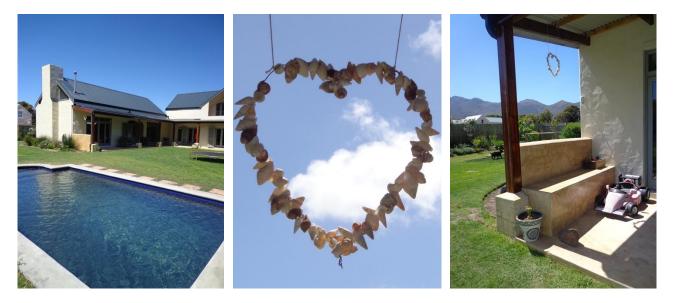

#### Summary

Charming private home set amongst the paddocks in a quiet and peaceful road in the beautiful Noordhoek beach area. The large solar heated pool, ample garden, splendid mountain views and modern conveniences make this an ideal home for a relaxed family holiday. A few minutes' drive will take you to local restaurants and the local shopping mall.

#### Leisure

Large solar heated swimming pool with safety net for toddler protection. The spacious garden is perfectly equipped for adventure with a tree house, slide and trampoline. Barbeque facilities and outdoor seating for al fresco dining while watching the sun go down.