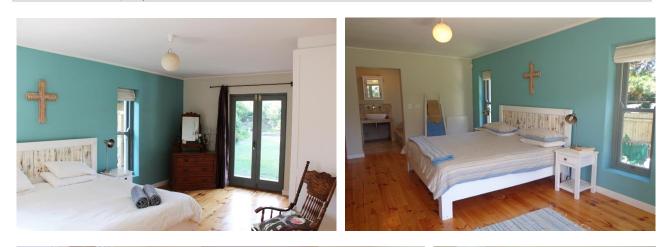

#### **Bedrooms & Bathrooms**

| Bedroom 1  | Master bedroom with king size bed, BIC, en-suite bathroom, doors open onto garden and pool.             |  |
|------------|---------------------------------------------------------------------------------------------------------|--|
| Bedroom 2  | Double bed, wardrobe, door opening onto courtyard.                                                      |  |
| Bedroom 3  | Bunk bed, wardrobe, door leading to garden and pool.                                                    |  |
| Bedroom 4  | Upstairs spacious loft room with twin beds, BIC, doors leading to balcony, open-plan en-suite bathroom. |  |
| Bathroom 1 | En-suite to master bedroom with bath, basin and toilet.                                                 |  |
| Bathroom 2 | Family bathroom with shower, toilet and basin.                                                          |  |
| Bathroom 3 | Open-plan en-suite to loft bedroom with bath, shower and double vanity. Separate toilet.                |  |