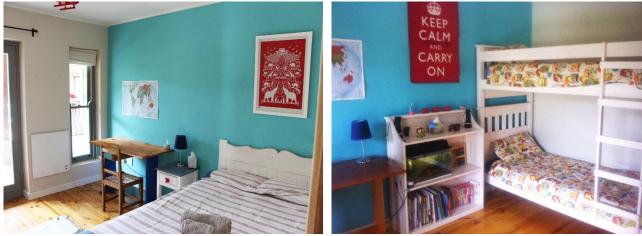

#### **Bedrooms & Bathrooms**

| Bedroom 1  | Master bedroom with king size bed, BIC, en-suite bathroom, doors open onto garden and pool.             |  |
|------------|---------------------------------------------------------------------------------------------------------|--|
| Bedroom 2  | Double bed, wardrobe, door opening onto courtyard.                                                      |  |
| Bedroom 3  | Bunk bed, wardrobe, door leading to garden and pool.                                                    |  |
| Bedroom 4  | Upstairs spacious loft room with twin beds, BIC, doors leading to balcony, open-plan en-suite bathroom. |  |
| Bathroom 1 | En-suite to master bedroom with bath, basin and toilet.                                                 |  |
| Bathroom 2 | Family bathroom with shower, toilet and basin.                                                          |  |
| Bathroom 3 | Open-plan en-suite to loft bedroom with bath, shower and double vanity. Separate toilet.                |  |