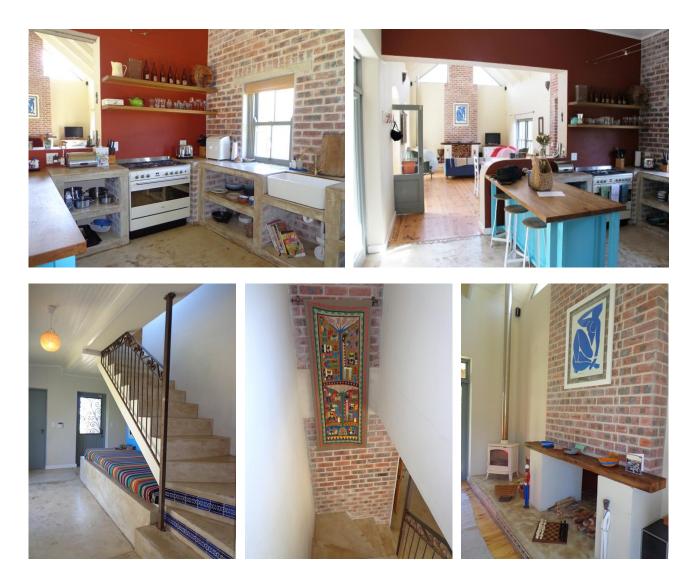

### Living

Spacious and sunny open plan living area with lounge, dining and rustic kitchen opening up to garden and pool. Rustic-chic décor and modern appliances combine comfort and beautiful aesthetics.