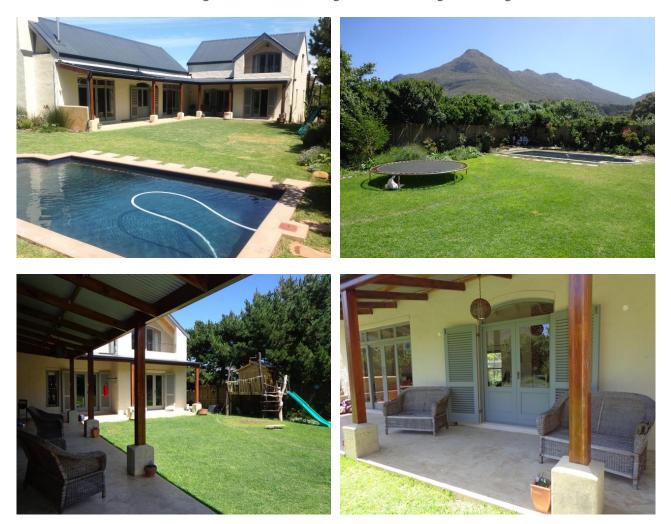

#### Leisure

Large solar heated swimming pool with safety net for toddler protection. The spacious garden is perfectly equipped for adventure with a tree house, slide and trampoline. Barbeque facilities and outdoor seating for al fresco dining while watching the sun go down.