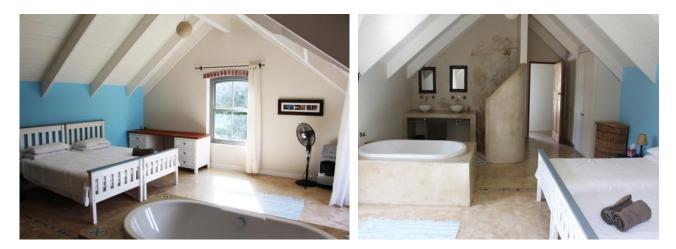

#### **Bedrooms & Bathrooms**

| Bedroom 1  | Master bedroom with king size bed, BIC, en-suite bathroom, doors open onto garden and pool.             |  |
|------------|---------------------------------------------------------------------------------------------------------|--|
| Bedroom 2  | Double bed, wardrobe, door opening onto courtyard.                                                      |  |
| Bedroom 3  | Bunk bed, wardrobe, door leading to garden and pool.                                                    |  |
| Bedroom 4  | Upstairs spacious loft room with twin beds, BIC, doors leading to balcony, open-plan en-suite bathroom. |  |
| Bathroom 1 | En-suite to master bedroom with bath, basin and toilet.                                                 |  |
| Bathroom 2 | Family bathroom with shower, toilet and basin.                                                          |  |
| Bathroom 3 | Open-plan en-suite to loft bedroom with bath, shower and double vanity. Separate toilet.                |  |