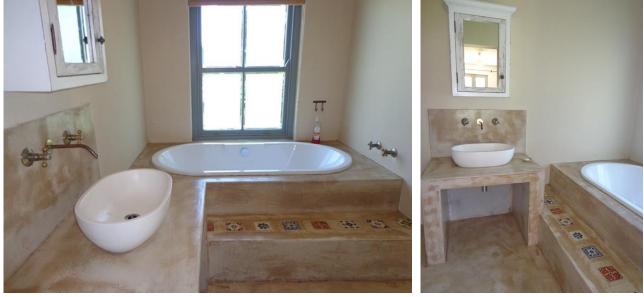

#### **Bedrooms & Bathrooms**

| Bedroom 1  | Master bedroom with king size bed, BIC, en-suite bathroom, doors open onto garden and pool.             |  |
|------------|---------------------------------------------------------------------------------------------------------|--|
| Bedroom 2  | Double bed, wardrobe, door opening onto courtyard.                                                      |  |
| Bedroom 3  | Bunk bed, wardrobe, door leading to garden and pool.                                                    |  |
| Bedroom 4  | Upstairs spacious loft room with twin beds, BIC, doors leading to balcony, open-plan en-suite bathroom. |  |
| Bathroom 1 | En-suite to master bedroom with bath, basin and toilet.                                                 |  |
| Bathroom 2 | Family bathroom with shower, toilet and basin.                                                          |  |
| Bathroom 3 | Open-plan en-suite to loft bedroom with bath, shower and double vanity. Separate toilet.                |  |