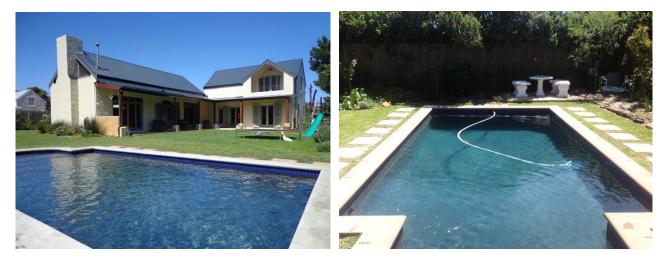

#### Paddock Way – Noordhoek, Cape Town

| Sleeps    | 8 | Pool  | Private solar heated pool |
|-----------|---|-------|---------------------------|
| Bedrooms  | 4 | Views | Mountain views            |
| Bathrooms | 3 | Beach | ± 1km                     |

#### Summary

Charming private home set amongst the paddocks in a quiet and peaceful road in the beautiful Noordhoek beach area. The large solar heated pool, ample garden, splendid mountain views and modern conveniences make this an ideal home for a relaxed family holiday. A few minutes' drive will take you to local restaurants and the local shopping mall.

#### Leisure

Large solar heated swimming pool with safety net for toddler protection. The spacious garden is perfectly equipped for adventure with a tree house, slide and trampoline. Barbeque facilities and outdoor seating for al fresco dining while watching the sun go down.