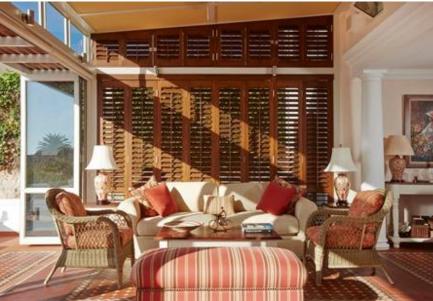

#### Living

The spacious and light living area offers an open plan lounge and conservatory, with doors that open to the front garden. It is decorated throughout with a mixture of seaside charm and vibrant furnishings and fitted with every modern convenience. A modern kitchen and laundry fitted with the latest appliances complete the luxurious feel of this house.

#### Leisure

This magnificent house includes a tiered back garden with a viewing deck with sea views, perfect for whale watching, plus a sparkling swimming pool. The wrap around garden includes a sitting area and braai facilities. Upstairs is a separate sitting room with a fireplace and sea-facing balcony. Bar facilities are provided, as is a computer station. Gym available at neighbouring Seaforth House (on request).