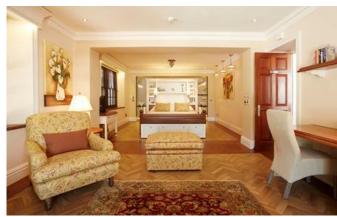

#### Living

The spacious and light living area offers an open plan lounge and conservatory, with doors that open to the front garden. It is decorated throughout with a mixture of seaside charm and vibrant furnishings and fitted with every modern convenience. A modern kitchen and laundry fitted with the latest appliances complete the luxurious feel of this house.