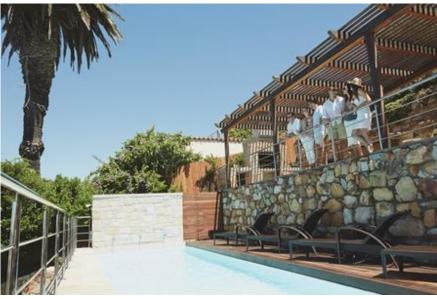

#### Leisure

This magnificent house includes a tiered back garden with a viewing deck with sea views, perfect for whale watching, plus a sparkling swimming pool. The wrap around garden includes a sitting area and braai facilities. Upstairs is a separate sitting room with a fireplace and sea-facing balcony. Bar facilities are provided, as is a computer station. Gym available at neighbouring Seaforth House (on request).