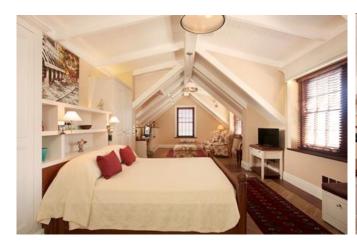

## **Bedrooms & Bathrooms**

| Bedroom 1  | Double bedroom with own lounge and en-suite bathroom. Sea view                                          |
|------------|---------------------------------------------------------------------------------------------------------|
| Bedroom 2  | Double bedroom with own lounge and en-suite bathroom. Sea view                                          |
| Bedroom 3  | Double bedroom with own lounge and en-suite bathroom. Sea view                                          |
| Bedroom 4  | Double bedroom with own lounge and en-suite bathroom. Sea view                                          |
| Bedroom 5  | Double bedroom with own lounge and en-suite bathroom. Sea view, ground floor with doors to outside.     |
| Bedroom 6  | Double bedroom with own lounge and en-suite bathroom. Sea view                                          |
| Bathroom 1 | En-suite to bedroom 1. Bath, shower, basin & toilet. Heated towel rail, plugs for shaver and hairdryer. |
| Bathroom 2 | En-suite to bedroom 2. Bath, shower, basin & toilet. Heated towel rail, plugs for shaver and hairdryer. |
| Bathroom 3 | En-suite to bedroom 3. Bath, shower, basin & toilet. Heated towel rail, plugs for shaver and hairdryer. |
| Bathroom 4 | En-suite to bedroom 4. Bath, shower, basin & toilet. Heated towel rail, plugs for shaver and hairdryer. |
| Bathroom 5 | En-suite to bedroom 5. Bath, shower, basin & toilet. Heated towel rail, plugs for shaver and hairdryer. |
| Bathroom 6 | En-suite to bedroom 6. Bath, shower, basin & toilet. Heated towel rail, plugs for shaver and hairdryer. |