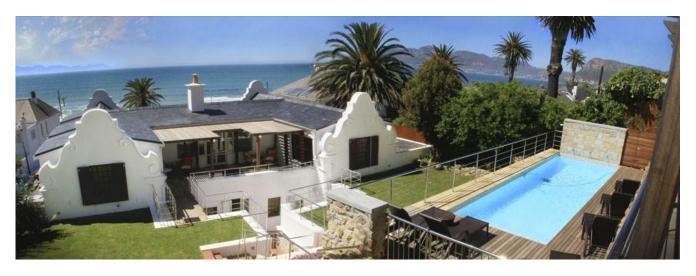

#### Summary

Seaside glamour at its best. Throw open the doors and breathe in the sights and smell of the Indian ocean in this bright spacious Cape Dutch gem. With modern conveniences blending effortlessly with vibrant décor and old world architecture, you may be reluctant to leave the house. Situated in breath taking St James you are just a short walk from shops, restaurants, art galleries, antique stalls and all the natural wonders that the Cape Peninsula has to offer.

#### Leisure

This magnificent house includes a tiered back garden with a viewing deck with sea views, perfect for whale watching, plus a sparkling swimming pool. The wrap around garden includes a sitting area and braai facilities. Upstairs is a separate sitting room with a fireplace and sea-facing balcony. Bar facilities are provided, as is a computer station. Gym available at neighbouring Seaforth House (on request).