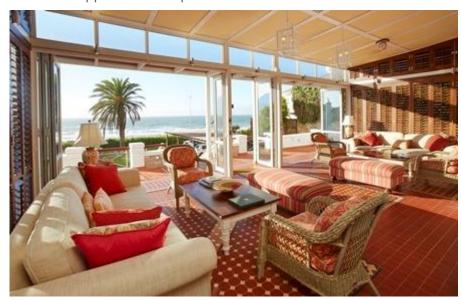

#### Living

The spacious and light living area offers an open plan lounge and conservatory, with doors that open to the front garden. It is decorated throughout with a mixture of seaside charm and vibrant furnishings and fitted with every modern convenience. A modern kitchen and laundry fitted with the latest appliances complete the luxurious feel of this house.

#### Leisure

This magnificent house includes a tiered back garden with a viewing deck with sea views, perfect for whale watching, plus a sparkling swimming pool. The wrap around garden includes a sitting area and braai facilities. Upstairs is a separate sitting room with a fireplace and sea-facing balcony. Bar facilities are provided, as is a computer station. Gym available at neighbouring Seaforth House (on request).