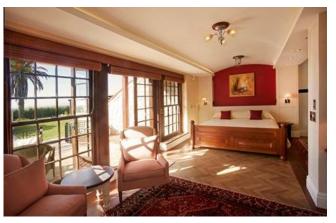

## **Bedrooms & Bathrooms**

| Bedroom 1  | Double bedroom with own lounge and en-suite bathroom. Sea view                                          |
|------------|---------------------------------------------------------------------------------------------------------|
| Bedroom 2  | Double bedroom with own lounge and en-suite bathroom. Sea view                                          |
| Bedroom 3  | Double bedroom with own lounge and en-suite bathroom. Sea view                                          |
| Bedroom 4  | Double bedroom with own lounge and en-suite bathroom. Sea view                                          |
| Bedroom 5  | Double bedroom with own lounge and en-suite bathroom. Sea view, ground floor with doors to outside.     |
| Bedroom 6  | Double bedroom with own lounge and en-suite bathroom. Sea view                                          |
| Bathroom 1 | En-suite to bedroom 1. Bath, shower, basin & toilet. Heated towel rail, plugs for shaver and hairdryer. |
| Bathroom 2 | En-suite to bedroom 2. Bath, shower, basin & toilet. Heated towel rail, plugs for shaver and hairdryer. |
| Bathroom 3 | En-suite to bedroom 3. Bath, shower, basin & toilet. Heated towel rail, plugs for shaver and hairdryer. |
| Bathroom 4 | En-suite to bedroom 4. Bath, shower, basin & toilet. Heated towel rail, plugs for shaver and hairdryer. |
| Bathroom 5 | En-suite to bedroom 5. Bath, shower, basin & toilet. Heated towel rail, plugs for shaver and hairdryer. |
| Bathroom 6 | En-suite to bedroom 6. Bath, shower, basin & toilet. Heated towel rail, plugs for shaver and hairdryer. |