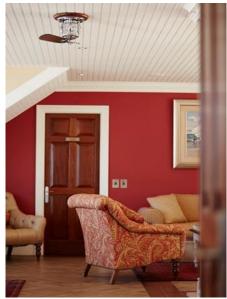

#### Leisure

This magnificent house includes a tiered back garden with a viewing deck with sea views, perfect for whale watching, plus a sparkling swimming pool. The wrap around garden includes a sitting area and braai facilities. Upstairs is a separate sitting room with a fireplace and sea-facing balcony. Bar facilities are provided, as is a computer station. Gym available at neighbouring Seaforth House (on request).