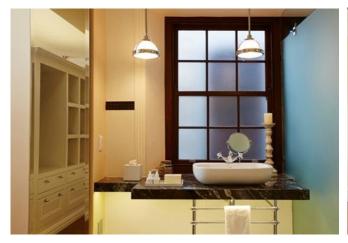

## **Bedrooms & Bathrooms**

| Bedroom 1  | Double bedroom with own lounge and en-suite bathroom. Sea view                                          |
|------------|---------------------------------------------------------------------------------------------------------|
| Bedroom 2  | Double bedroom with own lounge and en-suite bathroom. Sea view                                          |
| Bedroom 3  | Double bedroom with own lounge and en-suite bathroom. Sea view                                          |
| Bedroom 4  | Double bedroom with own lounge and en-suite bathroom. Sea view                                          |
| Bedroom 5  | Double bedroom with own lounge and en-suite bathroom. Sea view, ground floor with doors to outside.     |
| Bedroom 6  | Double bedroom with own lounge and en-suite bathroom. Sea view                                          |
| Bathroom 1 | En-suite to bedroom 1. Bath, shower, basin & toilet. Heated towel rail, plugs for shaver and hairdryer. |
| Bathroom 2 | En-suite to bedroom 2. Bath, shower, basin & toilet. Heated towel rail, plugs for shaver and hairdryer. |
| Bathroom 3 | En-suite to bedroom 3. Bath, shower, basin & toilet. Heated towel rail, plugs for shaver and hairdryer. |
| Bathroom 4 | En-suite to bedroom 4. Bath, shower, basin & toilet. Heated towel rail, plugs for shaver and hairdryer. |
| Bathroom 5 | En-suite to bedroom 5. Bath, shower, basin & toilet. Heated towel rail, plugs for shaver and hairdryer. |
| Bathroom 6 | En-suite to bedroom 6. Bath, shower, basin & toilet. Heated towel rail, plugs for shaver and hairdryer. |