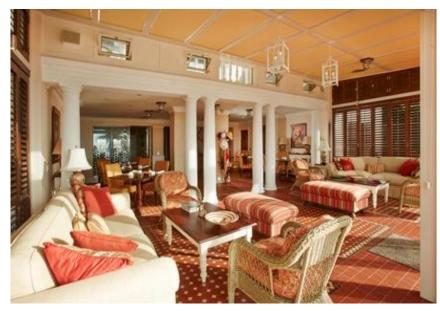

#### Living

The spacious and light living area offers an open plan lounge and conservatory, with doors that open to the front garden. It is decorated throughout with a mixture of seaside charm and vibrant furnishings and fitted with every modern convenience. A modern kitchen and laundry fitted with the latest appliances complete the luxurious feel of this house.