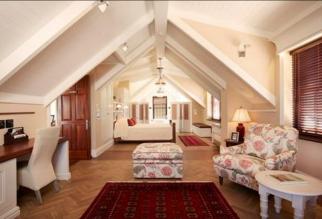

## **Bedrooms & Bathrooms**

| Bedroom 1  | Double bedroom with own lounge and en-suite bathroom. Sea view                                          |
|------------|---------------------------------------------------------------------------------------------------------|
| Bedroom 2  | Double bedroom with own lounge and en-suite bathroom. Sea view                                          |
| Bedroom 3  | Double bedroom with own lounge and en-suite bathroom. Sea view                                          |
| Bedroom 4  | Double bedroom with own lounge and en-suite bathroom. Sea view                                          |
| Bedroom 5  | Double bedroom with own lounge and en-suite bathroom. Sea view, ground floor with doors to outside.     |
| Bedroom 6  | Double bedroom with own lounge and en-suite bathroom. Sea view                                          |
| Bathroom 1 | En-suite to bedroom 1. Bath, shower, basin & toilet. Heated towel rail, plugs for shaver and hairdryer. |
| Bathroom 2 | En-suite to bedroom 2. Bath, shower, basin & toilet. Heated towel rail, plugs for shaver and hairdryer. |
| Bathroom 3 | En-suite to bedroom 3. Bath, shower, basin & toilet. Heated towel rail, plugs for shaver and hairdryer. |
| Bathroom 4 | En-suite to bedroom 4. Bath, shower, basin & toilet. Heated towel rail, plugs for shaver and hairdryer. |
| Bathroom 5 | En-suite to bedroom 5. Bath, shower, basin & toilet. Heated towel rail, plugs for shaver and hairdryer. |
| Bathroom 6 | En-suite to bedroom 6. Bath, shower, basin & toilet. Heated towel rail, plugs for shaver and hairdryer. |