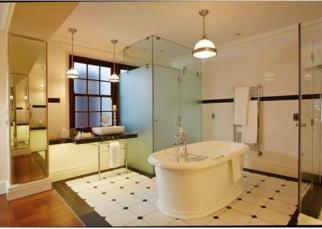

## **Bedrooms & Bathrooms**

| Bedroom 1  | Double bedroom with own lounge and en-suite bathroom. Sea view                                          |
|------------|---------------------------------------------------------------------------------------------------------|
| Bedroom 2  | Double bedroom with own lounge and en-suite bathroom. Sea view                                          |
| Bedroom 3  | Double bedroom with own lounge and en-suite bathroom. Sea view                                          |
| Bedroom 4  | Double bedroom with own lounge and en-suite bathroom. Sea view                                          |
| Bedroom 5  | Double bedroom with own lounge and en-suite bathroom. Sea view, ground floor with doors to outside.     |
| Bedroom 6  | Double bedroom with own lounge and en-suite bathroom. Sea view                                          |
| Bathroom 1 | En-suite to bedroom 1. Bath, shower, basin & toilet. Heated towel rail, plugs for shaver and hairdryer. |
| Bathroom 2 | En-suite to bedroom 2. Bath, shower, basin & toilet. Heated towel rail, plugs for shaver and hairdryer. |
| Bathroom 3 | En-suite to bedroom 3. Bath, shower, basin & toilet. Heated towel rail, plugs for shaver and hairdryer. |
| Bathroom 4 | En-suite to bedroom 4. Bath, shower, basin & toilet. Heated towel rail, plugs for shaver and hairdryer. |
| Bathroom 5 | En-suite to bedroom 5. Bath, shower, basin & toilet. Heated towel rail, plugs for shaver and hairdryer. |
| Bathroom 6 | En-suite to bedroom 6. Bath, shower, basin & toilet. Heated towel rail, plugs for shaver and hairdryer. |