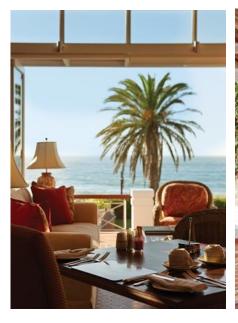

#### Living

The spacious and light living area offers an open plan lounge and conservatory, with doors that open to the front garden. It is decorated throughout with a mixture of seaside charm and vibrant furnishings and fitted with every modern convenience. A modern kitchen and laundry fitted with the latest appliances complete the luxurious feel of this house.

#### Leisure

This magnificent house includes a tiered back garden with a viewing deck with sea views, perfect for whale watching, plus a sparkling swimming pool. The wrap around garden includes a sitting area and braai facilities. Upstairs is a separate sitting room with a fireplace and sea-facing balcony. Bar facilities are provided, as is a computer station. Gym available at neighbouring Seaforth House (on request).