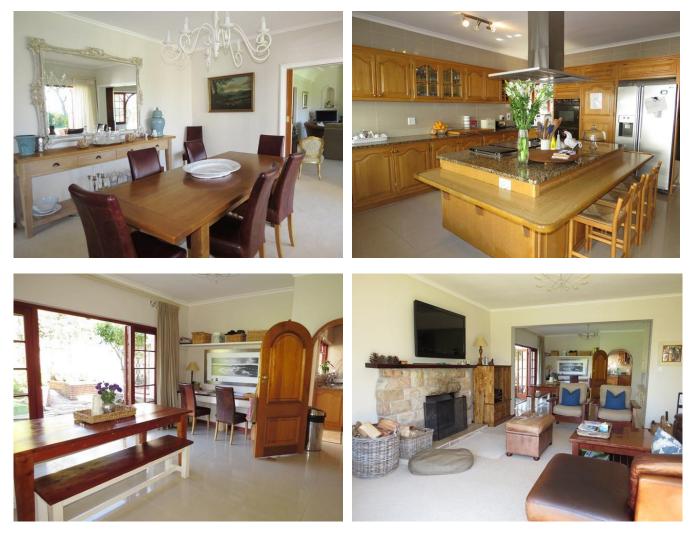

#### Living

Enter into the reception hall with parquet flooring. This leads to the spacious living room with French doors opening onto the expansive front lawn and spectacular views across False Bay. The dining area is adjacent to this with large expandable table to seat 12 guests. There is a large fully fitted kitchen with casual seating. Adjacent is a breakfast area with doors leading to the rose garden and casual lounge and TV room with fireplace.

On the other side of the garden is a beautiful Cape Cottage, fully equipped with 2 bedrooms, 1 bathroom, a small kitchenette with under-counter oven, 2 plate gas cooker, fridge and microwave. The cottage has a small living area with couch and TV and an outside table and benches.