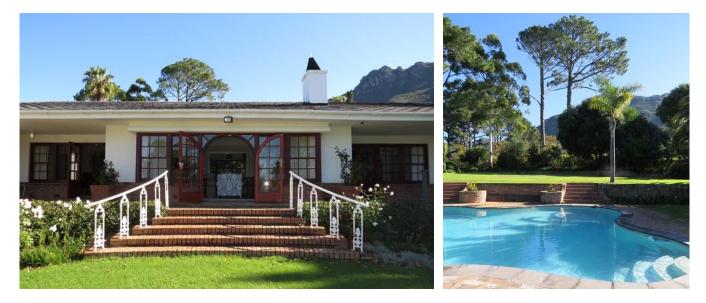

#### Summary

A beautiful spacious family home with a "classical" design and interior. Set on 2 acres of land in the lush suburb of Constantia, with expansive lawn, panoramic views across False Bay and the mountain surrounds. This elegant home offers wonderful entertainment opportunities from the living areas to the large private pool and tennis court. Within close proximity to shops and restaurants, golf courses and Constantia's prestigious wine farms. A holiday home with distinction! Sleeps 14 in the main house plus garden cottage.

#### Living

Enter into the reception hall with parquet flooring. This leads to the spacious living room with French doors opening onto the expansive front lawn and spectacular views across False Bay. The dining area is adjacent to this with large expandable table to seat 12 guests. There is a large fully fitted kitchen with casual seating. Adjacent is a breakfast area with doors leading to the rose garden and casual lounge and TV room with fireplace.

#### Leisure

The property is terraced with the back half of the property set one level above the main house and front garden. This area has an expansive manicured lawn, a sparkling blue pool, a pool room fully equipped with mini-kitchen, barbeque facilities, outdoor dining table, gas heater for cool evenings, sun loungers and across the lawn is a full-size flood lit tennis court.