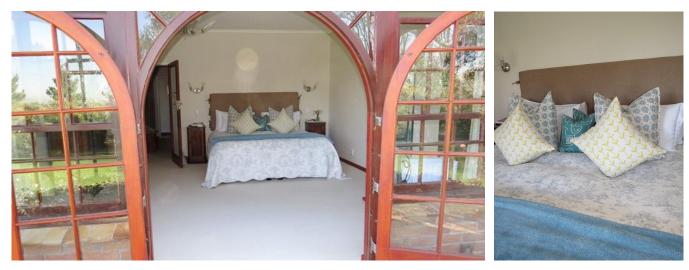

## **Bedrooms & Bathrooms**

| Bed 1  | Master bedroom with king size bed. Doors leading to front garden. En-suite bathroom. Dressing room. |
|--------|-----------------------------------------------------------------------------------------------------|
| Bed 2  | Double bed. En-suite bathroom.                                                                      |
| Bed 3  | 2 x single beds. Doors leading to front garden.                                                     |
| Bed 4  | Accessed from outside courtyard. 2 x single beds.                                                   |
| Bed 5  | Accessed from outside courtyard. Double bed. Doors leading to driveway.                             |
| Bed 6  | In self-contained cottage with queen size bed.                                                      |
| Bed 7  | In self-contained cottage with twin beds (can be made up as a King)                                 |
| Bath 1 | En-suite to master bedroom. Newly renovated with Victorian bath, shower, basin and toilet.          |
| Bath 2 | En-suite to bedroom 2. Bath, shower, basin and toilet.                                              |
| Bath 3 | Family bathroom services bedroom 3 with shower, basin and toilet.                                   |
| Bath 4 | Family bathroom services bedrooms 4 and 5 with shower, basin and toilet.                            |
| Bath 5 | In self-contained cottage with bath, shower over bath, basin and toilet.                            |
| Other  | Separate guest toilet and guest toilet at the pool room.                                            |
|        |                                                                                                     |