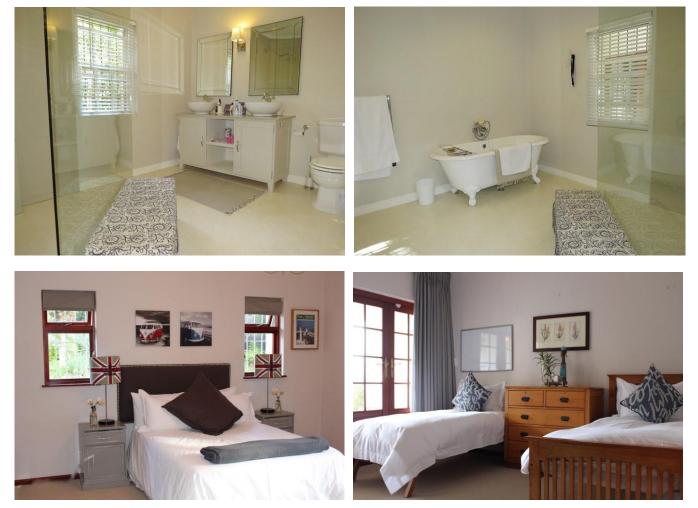

## **Bedrooms & Bathrooms**

| Bed 1  | Master bedroom with king size bed. Doors leading to front garden. En-suite bathroom. Dressing room. |
|--------|-----------------------------------------------------------------------------------------------------|
| Bed 2  | Double bed. En-suite bathroom.                                                                      |
| Bed 3  | 2 x single beds. Doors leading to front garden.                                                     |
| Bed 4  | Accessed from outside courtyard. 2 x single beds.                                                   |
| Bed 5  | Accessed from outside courtyard. Double bed. Doors leading to driveway.                             |
| Bed 6  | In self-contained cottage with queen size bed.                                                      |
| Bed 7  | In self-contained cottage with twin beds (can be made up as a King)                                 |
| Bath 1 | En-suite to master bedroom. Newly renovated with Victorian bath, shower, basin and toilet.          |
| Bath 2 | En-suite to bedroom 2. Bath, shower, basin and toilet.                                              |
| Bath 3 | Family bathroom services bedroom 3 with shower, basin and toilet.                                   |
| Bath 4 | Family bathroom services bedrooms 4 and 5 with shower, basin and toilet.                            |
| Bath 5 | In self-contained cottage with bath, shower over bath, basin and toilet.                            |
| Other  | Separate guest toilet and guest toilet at the pool room.                                            |
|        |                                                                                                     |