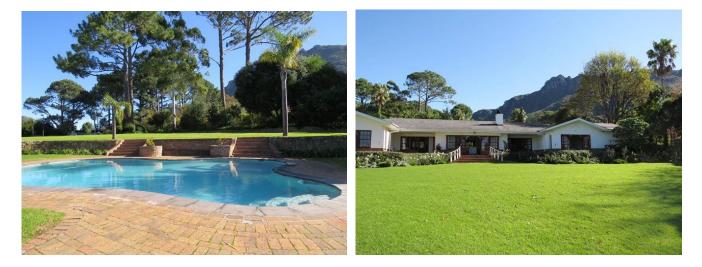

#### Summary

A beautiful spacious family home with a "classical" design and interior. Set on 2 acres of land in the lush suburb of Constantia, with expansive lawn, panoramic views across False Bay and the mountain surrounds. This elegant home offers wonderful entertainment opportunities from the living areas to the large private pool and tennis court. Within close proximity to shops and restaurants, golf courses and Constantia's prestigious wine farms. A holiday home with distinction! Sleeps 14 in the main house plus garden cottage.

#### Leisure

The property is terraced with the back half of the property set one level above the main house and front garden. This area has an expansive manicured lawn, a sparkling blue pool, a pool room fully equipped with mini-kitchen, barbeque facilities, outdoor dining table, gas heater for cool evenings, sun loungers and across the lawn is a full-size flood lit tennis court.