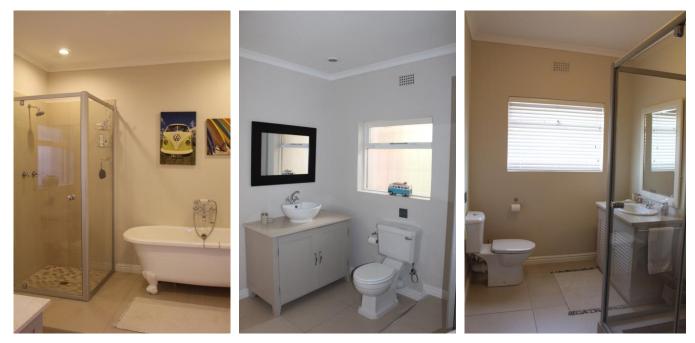

## **Bedrooms & Bathrooms**

| Bed 1  | Master bedroom with king size bed. Doors leading to front garden. En-suite bathroom. Dressing room. |
|--------|-----------------------------------------------------------------------------------------------------|
| Bed 2  | Double bed. En-suite bathroom.                                                                      |
| Bed 3  | 2 x single beds. Doors leading to front garden.                                                     |
| Bed 4  | Accessed from outside courtyard. 2 x single beds.                                                   |
| Bed 5  | Accessed from outside courtyard. Double bed. Doors leading to driveway.                             |
| Bed 6  | In self-contained cottage with queen size bed.                                                      |
| Bed 7  | In self-contained cottage with twin beds (can be made up as a King)                                 |
| Bath 1 | En-suite to master bedroom. Newly renovated with Victorian bath, shower, basin and toilet.          |
| Bath 2 | En-suite to bedroom 2. Bath, shower, basin and toilet.                                              |
| Bath 3 | Family bathroom services bedroom 3 with shower, basin and toilet.                                   |
| Bath 4 | Family bathroom services bedrooms 4 and 5 with shower, basin and toilet.                            |
| Bath 5 | In self-contained cottage with bath, shower over bath, basin and toilet.                            |
| Other  | Separate guest toilet and guest toilet at the pool room.                                            |
|        |                                                                                                     |