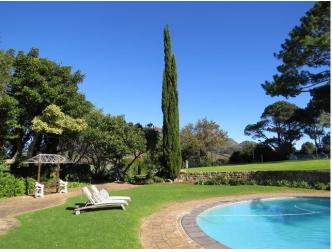

#### Leisure

The property is terraced with the back half of the property set one level above the main house and front garden. This area has an expansive manicured lawn, a sparkling blue pool, a pool room fully equipped with mini-kitchen, barbeque facilities, outdoor dining table, gas heater for cool evenings, sun loungers and across the lawn is a full-size flood lit tennis court.