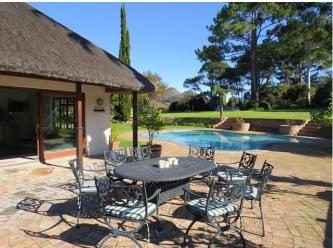

#### Leisure

The property is terraced with the back half of the property set one level above the main house and front garden. This area has an expansive manicured lawn, a sparkling blue pool, a pool room fully equipped with mini-kitchen, barbeque facilities, outdoor dining table, gas heater for cool evenings, sun loungers and across the lawn is a full-size flood lit tennis court.