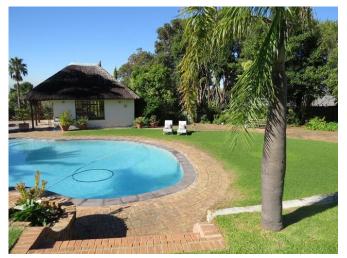

#### Leisure

The property is terraced with the back half of the property set one level above the main house and front garden. This area has an expansive manicured lawn, a sparkling blue pool, a pool room fully equipped with mini-kitchen, barbeque facilities, outdoor dining table, gas heater for cool evenings, sun loungers and across the lawn is a full-size flood lit tennis court.