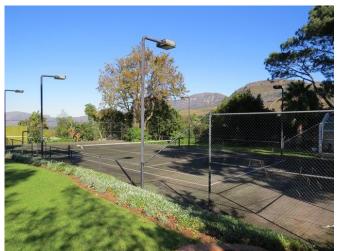

#### Leisure

The property is terraced with the back half of the property set one level above the main house and front garden. This area has an expansive manicured lawn, a sparkling blue pool, a pool room fully equipped with mini-kitchen, barbeque facilities, outdoor dining table, gas heater for cool evenings, sun loungers and across the lawn is a full-size flood lit tennis court.