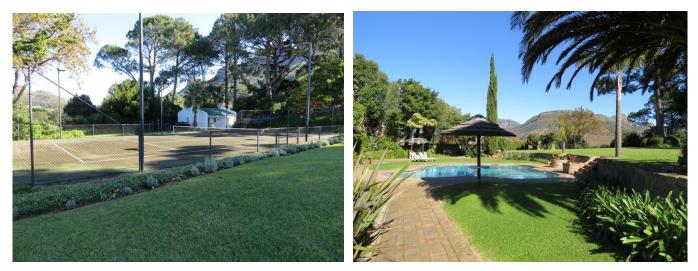

#### Leisure

The property is terraced with the back half of the property set one level above the main house and front garden. This area has an expansive manicured lawn, a sparkling blue pool, a pool room fully equipped with mini-kitchen, barbeque facilities, outdoor dining table, gas heater for cool evenings, sun loungers and across the lawn is a full-size flood lit tennis court.