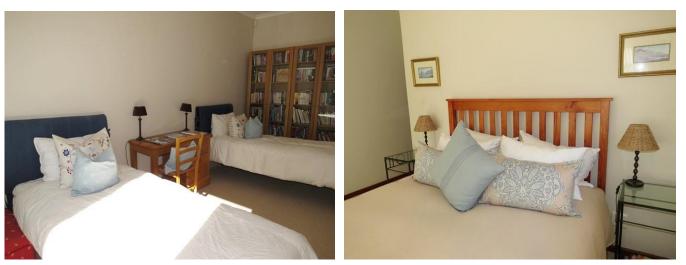

## **Bedrooms & Bathrooms**

| Bed 1  | Master bedroom with king size bed. Doors leading to front garden. En-suite bathroom. Dressing room. |
|--------|-----------------------------------------------------------------------------------------------------|
| Bed 2  | Double bed. En-suite bathroom.                                                                      |
| Bed 3  | 2 x single beds. Doors leading to front garden.                                                     |
| Bed 4  | Accessed from outside courtyard. 2 x single beds.                                                   |
| Bed 5  | Accessed from outside courtyard. Double bed. Doors leading to driveway.                             |
| Bed 6  | In self-contained cottage with queen size bed.                                                      |
| Bed 7  | In self-contained cottage with twin beds (can be made up as a King)                                 |
| Bath 1 | En-suite to master bedroom. Newly renovated with Victorian bath, shower, basin and toilet.          |
| Bath 2 | En-suite to bedroom 2. Bath, shower, basin and toilet.                                              |
| Bath 3 | Family bathroom services bedroom 3 with shower, basin and toilet.                                   |
| Bath 4 | Family bathroom services bedrooms 4 and 5 with shower, basin and toilet.                            |
| Bath 5 | In self-contained cottage with bath, shower over bath, basin and toilet.                            |
| Other  | Separate guest toilet and guest toilet at the pool room.                                            |
|        |                                                                                                     |