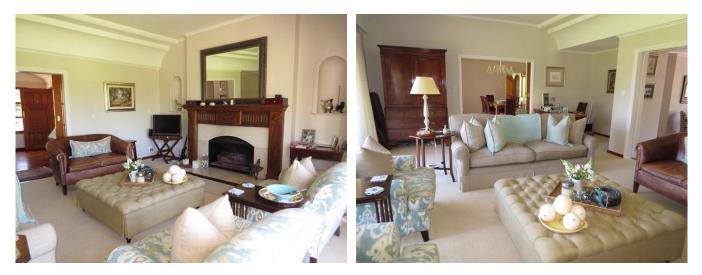

#### Living

Enter into the reception hall with parquet flooring. This leads to the spacious living room with French doors opening onto the expansive front lawn and spectacular views across False Bay. The dining area is adjacent to this with large expandable table to seat 12 guests. There is a large fully fitted kitchen with casual seating. Adjacent is a breakfast area with doors leading to the rose garden and casual lounge and TV room with fireplace.