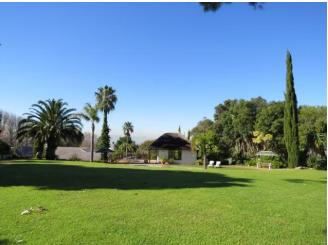

#### Leisure

The property is terraced with the back half of the property set one level above the main house and front garden. This area has an expansive manicured lawn, a sparkling blue pool, a pool room fully equipped with mini-kitchen, barbeque facilities, outdoor dining table, gas heater for cool evenings, sun loungers and across the lawn is a full-size flood lit tennis court.