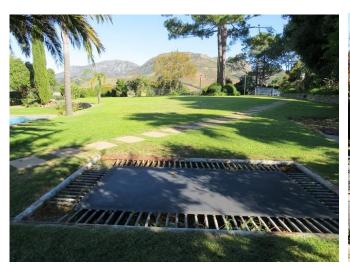

#### Leisure

The property is terraced with the back half of the property set one level above the main house and front garden. This area has an expansive manicured lawn, a sparkling blue pool, a pool room fully equipped with mini-kitchen, barbeque facilities, outdoor dining table, gas heater for cool evenings, sun loungers and across the lawn is a full-size flood lit tennis court.

| Additional Info  |                                                                                                                                                                                                                                                                                                                                                                            |
|------------------|----------------------------------------------------------------------------------------------------------------------------------------------------------------------------------------------------------------------------------------------------------------------------------------------------------------------------------------------------------------------------|
| Breakage deposit | R10,000 via credit card                                                                                                                                                                                                                                                                                                                                                    |
| Parking          | Ample secure parking on property behind automated gates.                                                                                                                                                                                                                                                                                                                   |
| Security         | Fully enclosed property. Automated gate access. Alarm linked to 24hr armed response. Exterior perimeter beams. Resident dog can stay on premises on request.                                                                                                                                                                                                               |
| Meals            | No meals included. Self-catering only.                                                                                                                                                                                                                                                                                                                                     |
| Facilities       | Fully equipped kitchen – Dishwasher – Microwave – Fridge/freezer – Gas<br>stove/ Electric hob - Fireplaces – Barbeque facilities (Gas and wood) –<br>Outdoor seating - Pool – Sun loungers – Parasol - Tennis court –<br>trampoline – 2xTV's – DVD player - DStv (satellite channels) with dual<br>viewing – WiFi internet access - Quality bed linen and towels provided. |
| Tennis Court     | Please bring your own tennis rackets - some rackets available.                                                                                                                                                                                                                                                                                                             |
| Safety Factors   | There is no safety feature at the pool for toddler protection. Access to<br>the pool can be prevented however this is a safety hazard for small<br>children. The trampoline has exposed springs. The property is terraced<br>and there are various drop-offs.                                                                                                              |