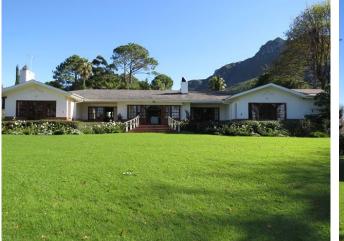

#### Summary

A beautiful spacious family home with a "classical" design and interior. Set on 2 acres of land in the lush suburb of Constantia, with expansive lawn, panoramic views across False Bay and the mountain surrounds. This elegant home offers wonderful entertainment opportunities from the living areas to the large private pool and tennis court. Within close proximity to shops and restaurants, golf courses and Constantia's prestigious wine farms. A holiday home with distinction! Sleeps 14 in the main house plus garden cottage.

#### Living

Enter into the reception hall with parquet flooring. This leads to the spacious living room with French doors opening onto the expansive front lawn and spectacular views across False Bay. The dining area is adjacent to this with large expandable table to seat 12 guests. There is a large fully fitted kitchen with casual seating. Adjacent is a breakfast area with doors leading to the rose garden and casual lounge and TV room with fireplace.