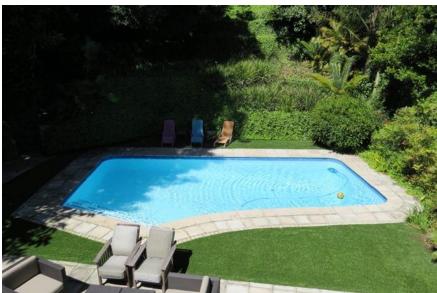

## **Details**

Beautiful three bedroom home in the heart of Bantry Bay with stunning sea views and a magnificent back garden with large pool and outdoor entertainment area. The modern open-plan living and dining area opens up on both sides for free flow from indoors to outdoors creating a wonderful holiday atmosphere. The fully equipped modern kitchen is a chef's delight. The property is completely sheltered from the wind offering a peaceful and relaxing environment. The house sleeps 5 with 1 King size bed, 1 Queen bed and 1 ¾ bed. The master bedroom has a large en-suite bathroom with double shower, basin and separate toilet. The family bathroom has a large bath, shower, basin and separate toilet. Downstairs is a guest loo.

## **Features and Facilities**

- 3 bedrooms
- 2 bathrooms (master en-suite, family bathroom and guest loo)
- Fully equipped kitchen
- Single garage
- Large Private pool
- Gate protecting access to pool
- Sun loungers and outdoor dining
- Sea & mountain views
- BBQ facilities
- DSTV
- Wi-Fi
- Laundry facilities
- Fully alarmed and linked to armed response