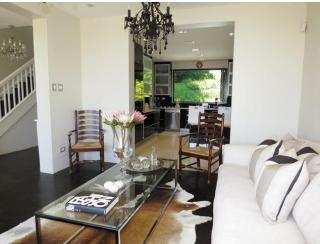

## **Details**

Beautiful three bedroom home in the heart of Bantry Bay with stunning sea views and a magnificent back garden with large pool and outdoor entertainment area. The modern open-plan living and dining area opens up on both sides for free flow from indoors to outdoors creating a wonderful holiday atmosphere. The fully equipped modern kitchen is a chef's delight. The property is completely sheltered from the wind offering a peaceful and relaxing environment. The house sleeps 5 with 1 King size bed, 1 Queen bed and 1 ¾ bed. The master bedroom has a large en-suite bathroom with double shower, basin and separate toilet. The family bathroom has a large bath, shower, basin and separate toilet. Downstairs is a guest loo.