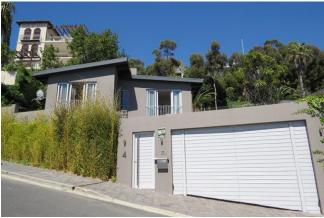

## **Details**

Beautiful three bedroom home in the heart of Bantry Bay with stunning sea views and a magnificent back garden with large pool and outdoor entertainment area. The modern open-plan living and dining area opens up on both sides for free flow from indoors to outdoors creating a wonderful holiday atmosphere. The fully equipped modern kitchen is a chef's delight. The property is completely sheltered from the wind offering a peaceful and relaxing environment. The house sleeps 5 with 1 King size bed, 1 Queen bed and 1 ¾ bed. The master bedroom has a large en-suite bathroom with double shower, basin and separate toilet. The family bathroom has a large bath, shower, basin and separate toilet. Downstairs is a guest loo.

## **Features and Facilities**

- 3 bedrooms
- 2 bathrooms (master en-suite, family bathroom and guest loo)
- Fully equipped kitchen
- Single garage
- Large Private pool
- Gate protecting access to pool
- Sun loungers and outdoor dining
- Sea & mountain views
- BBQ facilities
- DSTV
- Wi-Fi
- Laundry facilities
- Fully alarmed and linked to armed response