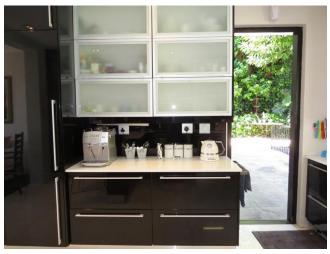

## **Details**

Beautiful three bedroom home in the heart of Bantry Bay with stunning sea views and a magnificent back garden with large pool and outdoor entertainment area. The modern open-plan living and dining area opens up on both sides for free flow from indoors to outdoors creating a wonderful holiday atmosphere. The fully equipped modern kitchen is a chef's delight. The property is completely sheltered from the wind offering a peaceful and relaxing environment. The house sleeps 5 with 1 King size bed, 1 Queen bed and 1 ¾ bed. The master bedroom has a large en-suite bathroom with double shower, basin and separate toilet. The family bathroom has a large bath, shower, basin and separate toilet. Downstairs is a guest loo.

## **Features and Facilities**

- 3 bedrooms
- 2 bathrooms (master en-suite, family bathroom and guest loo)
- Fully equipped kitchen
- Single garage
- Large Private pool
- Gate protecting access to pool
- Sun loungers and outdoor dining
- Sea & mountain views
- BBQ facilities
- DSTV
- Wi-Fi
- Laundry facilities
- Fully alarmed and linked to armed response