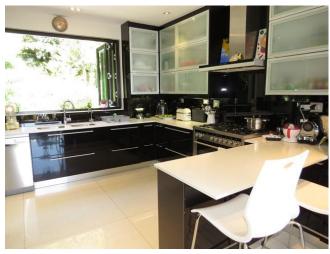

## **Details**

Beautiful three bedroom home in the heart of Bantry Bay with stunning sea views and a magnificent back garden with large pool and outdoor entertainment area. The modern open-plan living and dining area opens up on both sides for free flow from indoors to outdoors creating a wonderful holiday atmosphere. The fully equipped modern kitchen is a chef's delight. The property is completely sheltered from the wind offering a peaceful and relaxing environment. The house sleeps 5 with 1 King size bed, 1 Queen bed and 1 ¾ bed. The master bedroom has a large en-suite bathroom with double shower, basin and separate toilet. The family bathroom has a large bath, shower, basin and separate toilet. Downstairs is a guest loo.

## **Features and Facilities**

- 3 bedrooms
- 2 bathrooms (master en-suite, family bathroom and guest loo)
- Fully equipped kitchen
- Single garage
- Large Private pool
- Gate protecting access to pool
- Sun loungers and outdoor dining
- Sea & mountain views
- BBQ facilities
- DSTV
- Wi-Fi
- Laundry facilities
- Fully alarmed and linked to armed response