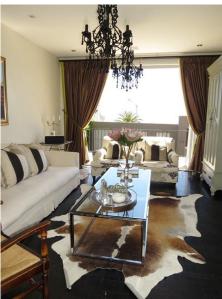

## **Details**

Beautiful three bedroom home in the heart of Bantry Bay with stunning sea views and a magnificent back garden with large pool and outdoor entertainment area. The modern open-plan living and dining area opens up on both sides for free flow from indoors to outdoors creating a wonderful holiday atmosphere. The fully equipped modern kitchen is a chef's delight. The property is completely sheltered from the wind offering a peaceful and relaxing environment. The house sleeps 5 with 1 King size bed, 1 Queen bed and 1 ¾ bed. The master bedroom has a large en-suite bathroom with double shower, basin and separate toilet. The family bathroom has a large bath, shower, basin and separate toilet. Downstairs is a guest loo.