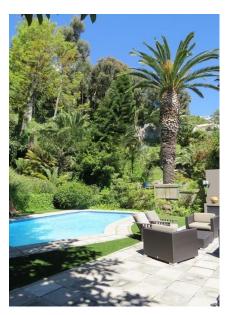

## **Details**

Beautiful three bedroom home in the heart of Bantry Bay with stunning sea views and a magnificent back garden with large pool and outdoor entertainment area. The modern open-plan living and dining area opens up on both sides for free flow from indoors to outdoors creating a wonderful holiday atmosphere. The fully equipped modern kitchen is a chef's delight. The property is completely sheltered from the wind offering a peaceful and relaxing environment. The house sleeps 5 with 1 King size bed, 1 Queen bed and 1 ¾ bed. The master bedroom has a large en-suite bathroom with double shower, basin and separate toilet. The family bathroom has a large bath, shower, basin and separate toilet. Downstairs is a guest loo.

## **Features and Facilities**

- 3 bedrooms
- 2 bathrooms (master en-suite, family bathroom and guest loo)
- Fully equipped kitchen
- Single garage
- Large Private pool
- Gate protecting access to pool
- Sun loungers and outdoor dining
- Sea & mountain views
- BBQ facilities
- DSTV
- Wi-Fi
- Laundry facilities
- Fully alarmed and linked to armed response