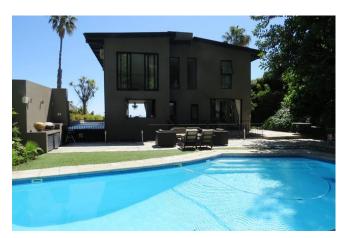

## **Details**

Beautiful three bedroom home in the heart of Bantry Bay with stunning sea views and a magnificent back garden with large pool and outdoor entertainment area. The modern open-plan living and dining area opens up on both sides for free flow from indoors to outdoors creating a wonderful holiday atmosphere. The fully equipped modern kitchen is a chef's delight. The property is completely sheltered from the wind offering a peaceful and relaxing environment. The house sleeps 5 with 1 King size bed, 1 Queen bed and 1 ¾ bed. The master bedroom has a large en-suite bathroom with double shower, basin and separate toilet. The family bathroom has a large bath, shower, basin and separate toilet. Downstairs is a guest loo.

## **Features and Facilities**

- 3 bedrooms
- 2 bathrooms (master en-suite, family bathroom and guest loo)
- Fully equipped kitchen
- Single garage
- Large Private pool
- Gate protecting access to pool
- Sun loungers and outdoor dining
- Sea & mountain views
- BBQ facilities
- DSTV
- Wi-Fi
- Laundry facilities
- Fully alarmed and linked to armed response