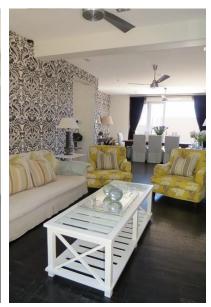

## **Details**

Beautiful three bedroom home in the heart of Bantry Bay with stunning sea views and a magnificent back garden with large pool and outdoor entertainment area. The modern open-plan living and dining area opens up on both sides for free flow from indoors to outdoors creating a wonderful holiday atmosphere. The fully equipped modern kitchen is a chef's delight. The property is completely sheltered from the wind offering a peaceful and relaxing environment. The house sleeps 5 with 1 King size bed, 1 Queen bed and 1 ¾ bed. The master bedroom has a large en-suite bathroom with double shower, basin and separate toilet. The family bathroom has a large bath, shower, basin and separate toilet. Downstairs is a guest loo.

## **Features and Facilities**

- 3 bedrooms
- 2 bathrooms (master en-suite, family bathroom and guest loo)
- Fully equipped kitchen
- Single garage
- Large Private pool
- Gate protecting access to pool
- Sun loungers and outdoor dining
- Sea & mountain views
- BBQ facilities
- DSTV
- Wi-Fi
- Laundry facilities
- Fully alarmed and linked to armed response