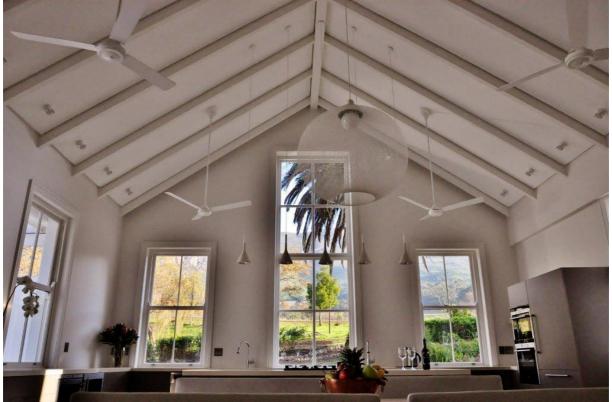

## Living

The ground floors features the reception room, formal dining room, eat in kitchen, entrance hall, guest cloakroom, living room and 4 bedrooms. The first floor comprises of a study/lounge area, the master bedroom suite and a twin bedroom. All rooms in the house have stunning surrounding views. All bedrooms have airconditioning and ceiling fans.

| Parking    | Double garage                                                                                                                                                                                                                                                                                                                                                                                                                                                                                                                                                                  |  |
|------------|--------------------------------------------------------------------------------------------------------------------------------------------------------------------------------------------------------------------------------------------------------------------------------------------------------------------------------------------------------------------------------------------------------------------------------------------------------------------------------------------------------------------------------------------------------------------------------|--|
| Security   | 24 hour security & monitored alarm                                                                                                                                                                                                                                                                                                                                                                                                                                                                                                                                             |  |
| Facilities | 24 hour security & monitored alarm  Fully equipped kitchen with Pantry and large terrace with braai – Fridge/freezer – Microwave - Dishwasher – 2x dishwashers – 1x 60cm Oven – 1x 90cm oven – Gas hob – under counter wine fridge – Under counter beverages fridge - Washing machine - Tumble drier Flat screen TV's with satellite channels – DVD Player – Surround sound – Large open fireplaces – WiFi - Outdoor seating – Air con and Fans – Underfloor heating in all bathrooms – Safe –Gym - Quality bed linen and towels provided - 24 hour security & monitored alarm |  |
| Pool       | Large heated pool, fenced                                                                                                                                                                                                                                                                                                                                                                                                                                                                                                                                                      |  |