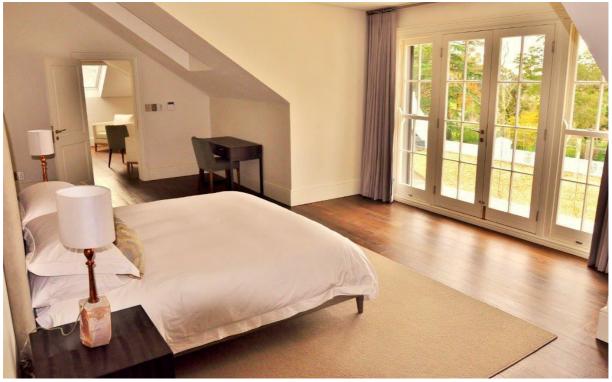

## **Bedrooms & Bathrooms Features**

| beurooms & batmo |                                                                                                                                                                                                                                                                                                                                                 |  |  |
|------------------|-------------------------------------------------------------------------------------------------------------------------------------------------------------------------------------------------------------------------------------------------------------------------------------------------------------------------------------------------|--|--|
| Bed 1            | This generously-sized master bedroom has a separate dressing room and steps out onto a covered balcony, overlooking the vineyard and the mountains. The main room has a king-sized bed, a ceiling fan, aircon and a TV/DVD Player. The en suite bathroom is heated and features bath & shower. A lounge with adjoining study is interconnected. |  |  |
| Bed 2            | This big bedroom has a king-sized bed. It comes with ceiling fans, aircon, Flat screen Satellite TV, safe and access to terrace & garden. The en suite bathroom is heated and has a large shower, with a separate toilet.                                                                                                                       |  |  |
| Bed 3            | This big bedroom has a king-sized bed. It comes with ceiling fans, aircon, Flat screen Satellite TV, safe and access to terrace & garden. The en suite bathroom is heated and has a large shower, with a separate toilet.                                                                                                                       |  |  |
| Bed 4            | This big bedroom has twin beds which can be converted to king-size bed. It comes with ceiling fans, aircon, Flat screen Satellite TV, safe and access to terrace & garden. The en suite bathroom is heated and has a large shower, with a separate toilet.                                                                                      |  |  |
| Bed 5            | This big bedroom has a queen-sized bed. It comes with ceiling fans, aircon, Flat screen Satellite TV, safe and access to terrace & garden. The en suite bathroom is heated and has a large shower, with a separate toilet.                                                                                                                      |  |  |
| Bed 6            | This big bedroom has twin beds which can be converted to king-size bed. It comes with ceiling fans, aircon, Flat screen Satellite TV, safe and access to terrace & garden. The en suite bathroom is heated and has a large shower, with a separate toilet.                                                                                      |  |  |
| Bath 1           | En-Suite to Bedroom 1, Underfloor heating, bath, shower, basin, toilet                                                                                                                                                                                                                                                                          |  |  |
| Bath 2           | En-Suite to Bedroom 2, Underfloor heating, shower, basin, toilet                                                                                                                                                                                                                                                                                |  |  |
| Bath 3           | En-Suite to Bedroom 3, Underfloor heating, shower, basin, toilet                                                                                                                                                                                                                                                                                |  |  |
| Bath 4           | En-Suite to Bedroom 4, Underfloor heating, shower, basin, toilet                                                                                                                                                                                                                                                                                |  |  |
| Bath 5           | En-Suite to Bedroom 5, Underfloor heating, shower, basin, toilet                                                                                                                                                                                                                                                                                |  |  |
| Bath 6           | En-Suite to Bedroom 6, Underfloor heating, shower, basin, toilet                                                                                                                                                                                                                                                                                |  |  |