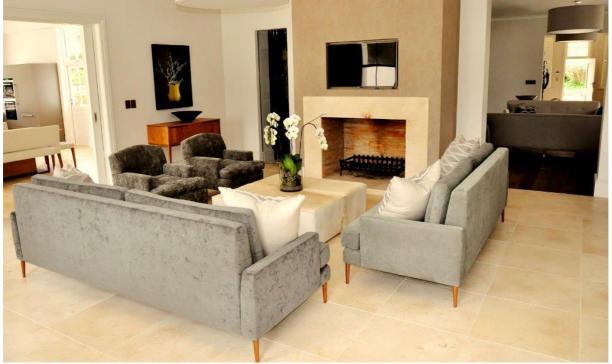

## Living

The ground floors features the reception room, formal dining room, eat in kitchen, entrance hall, guest cloakroom, living room and 4 bedrooms. The first floor comprises of a study/lounge area, the master bedroom suite and a twin bedroom. All rooms in the house have stunning surrounding views. All bedrooms have airconditioning and ceiling fans.

| Parking    | Double garage                                                                                                                                                                                                                                                                                                                                                                                                                                                                                                                                                                  |  |
|------------|--------------------------------------------------------------------------------------------------------------------------------------------------------------------------------------------------------------------------------------------------------------------------------------------------------------------------------------------------------------------------------------------------------------------------------------------------------------------------------------------------------------------------------------------------------------------------------|--|
| Security   | 24 hour security & monitored alarm                                                                                                                                                                                                                                                                                                                                                                                                                                                                                                                                             |  |
| Facilities | 24 hour security & monitored alarm  Fully equipped kitchen with Pantry and large terrace with braai – Fridge/freezer – Microwave - Dishwasher – 2x dishwashers – 1x 60cm Oven – 1x 90cm oven – Gas hob – under counter wine fridge – Under counter beverages fridge - Washing machine - Tumble drier Flat screen TV's with satellite channels – DVD Player – Surround sound – Large open fireplaces – WiFi - Outdoor seating – Air con and Fans – Underfloor heating in all bathrooms – Safe –Gym - Quality bed linen and towels provided - 24 hour security & monitored alarm |  |
| Pool       | Large heated pool, fenced                                                                                                                                                                                                                                                                                                                                                                                                                                                                                                                                                      |  |