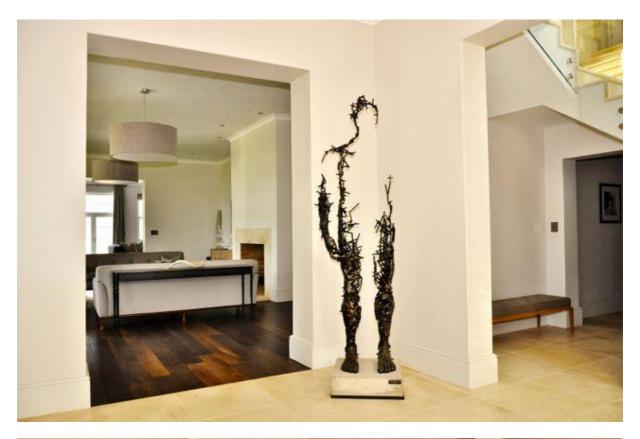

## Living

The ground floors features the reception room, formal dining room, eat in kitchen, entrance hall, guest cloakroom, living room and 4 bedrooms. The first floor comprises of a study/lounge area, the master bedroom suite and a twin bedroom. All rooms in the house have stunning surrounding views. All bedrooms have airconditioning and ceiling fans.

## Leisure

Dating back over 200 years, this Homestead is the original family home of Oldenburg Vineyards. It has been fully renovated and modernised, whilst retaining the history, architecture and charm of the Cape Dutch aesthetic.