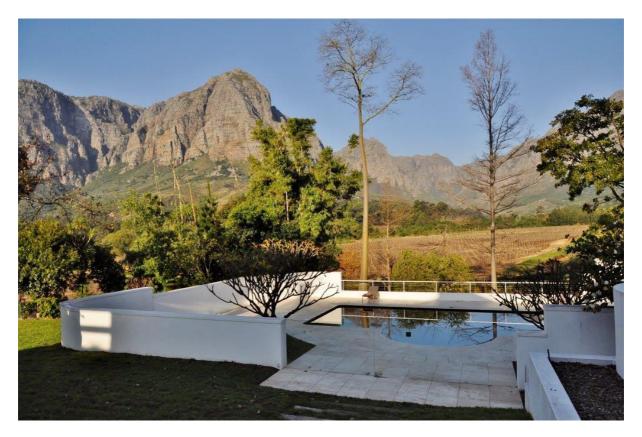

## The Homestead, Stellenbosch

| Sleeps    | 12 | Pool       | Large heated private pool |
|-----------|----|------------|---------------------------|
| Bedrooms  | 6  | House Size | ± 600                     |
| Bathrooms | 6  | Views      | Mountain and Vineyard     |

The Homestead offers a serene, private and exclusive environment, with a large private garden and magnificent mountain and vineyard views. Oldenburg Vineyards is ideally located, with some of South Africa's best restaurants within close proximity. The charming university town of Stellenbosch is within easy reach. Franschhoek is also easily accessed from the farm.

| Parking    | Double garage                                                                                                                                                                                                                                                                                                                                                                                                                                                                                                                                                                  |  |
|------------|--------------------------------------------------------------------------------------------------------------------------------------------------------------------------------------------------------------------------------------------------------------------------------------------------------------------------------------------------------------------------------------------------------------------------------------------------------------------------------------------------------------------------------------------------------------------------------|--|
| Security   | 24 hour security & monitored alarm                                                                                                                                                                                                                                                                                                                                                                                                                                                                                                                                             |  |
| Facilities | 24 hour security & monitored alarm  Fully equipped kitchen with Pantry and large terrace with braai – Fridge/freezer – Microwave - Dishwasher – 2x dishwashers – 1x 60cm Oven – 1x 90cm oven – Gas hob – under counter wine fridge – Under counter beverages fridge - Washing machine - Tumble drier Flat screen TV's with satellite channels – DVD Player – Surround sound – Large open fireplaces – WiFi - Outdoor seating – Air con and Fans – Underfloor heating in all bathrooms – Safe –Gym - Quality bed linen and towels provided - 24 hour security & monitored alarm |  |
| Pool       | Large heated pool, fenced                                                                                                                                                                                                                                                                                                                                                                                                                                                                                                                                                      |  |