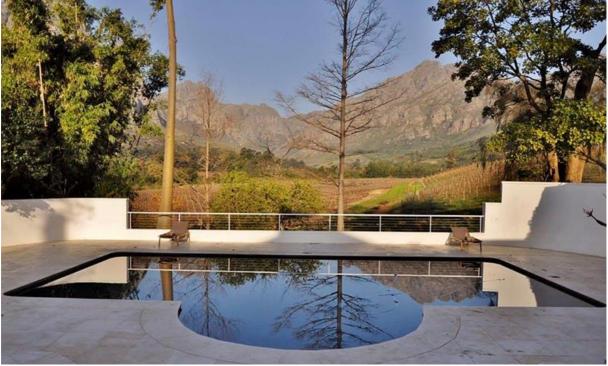

## The Homestead, Stellenbosch

| Sleeps    | 12 | Pool       | Large heated private pool |
|-----------|----|------------|---------------------------|
| Bedrooms  | 6  | House Size | ± 600                     |
| Bathrooms | 6  | Views      | Mountain and Vineyard     |

The Homestead offers a serene, private and exclusive environment, with a large private garden and magnificent mountain and vineyard views. Oldenburg Vineyards is ideally located, with some of South Africa's best restaurants within close proximity. The charming university town of Stellenbosch is within easy reach. Franschhoek is also easily accessed from the farm.

| Parking    | Double garage                                                                                                                                                                                                                                                                                                                                                                                                                                                                                                                                                                  |  |
|------------|--------------------------------------------------------------------------------------------------------------------------------------------------------------------------------------------------------------------------------------------------------------------------------------------------------------------------------------------------------------------------------------------------------------------------------------------------------------------------------------------------------------------------------------------------------------------------------|--|
| Security   | 24 hour security & monitored alarm                                                                                                                                                                                                                                                                                                                                                                                                                                                                                                                                             |  |
| Facilities | 24 hour security & monitored alarm  Fully equipped kitchen with Pantry and large terrace with braai – Fridge/freezer – Microwave - Dishwasher – 2x dishwashers – 1x 60cm Oven – 1x 90cm oven – Gas hob – under counter wine fridge – Under counter beverages fridge - Washing machine - Tumble drier Flat screen TV's with satellite channels – DVD Player – Surround sound – Large open fireplaces – WiFi - Outdoor seating – Air con and Fans – Underfloor heating in all bathrooms – Safe –Gym - Quality bed linen and towels provided - 24 hour security & monitored alarm |  |
| Pool       | Large heated pool, fenced                                                                                                                                                                                                                                                                                                                                                                                                                                                                                                                                                      |  |