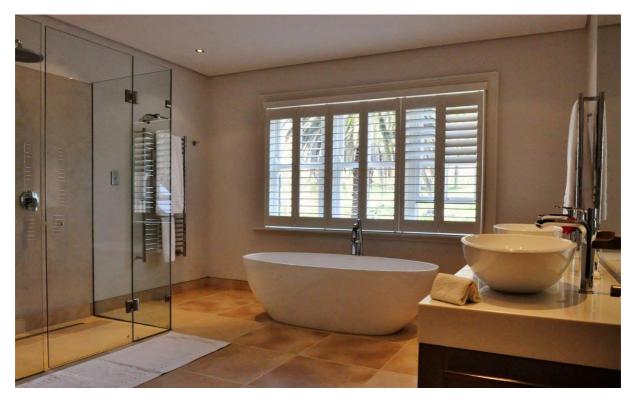

## **Bedrooms & Bathrooms Features**

| beurooms & batmo |                                                                                                                                                                                                                                                                                                                                                 |  |  |
|------------------|-------------------------------------------------------------------------------------------------------------------------------------------------------------------------------------------------------------------------------------------------------------------------------------------------------------------------------------------------|--|--|
| Bed 1            | This generously-sized master bedroom has a separate dressing room and steps out onto a covered balcony, overlooking the vineyard and the mountains. The main room has a king-sized bed, a ceiling fan, aircon and a TV/DVD Player. The en suite bathroom is heated and features bath & shower. A lounge with adjoining study is interconnected. |  |  |
| Bed 2            | This big bedroom has a king-sized bed. It comes with ceiling fans, aircon, Flat screen Satellite TV, safe and access to terrace & garden. The en suite bathroom is heated and has a large shower, with a separate toilet.                                                                                                                       |  |  |
| Bed 3            | This big bedroom has a king-sized bed. It comes with ceiling fans, aircon, Flat screen Satellite TV, safe and access to terrace & garden. The en suite bathroom is heated and has a large shower, with a separate toilet.                                                                                                                       |  |  |
| Bed 4            | This big bedroom has twin beds which can be converted to king-size bed. It comes with ceiling fans, aircon, Flat screen Satellite TV, safe and access to terrace & garden. The en suite bathroom is heated and has a large shower, with a separate toilet.                                                                                      |  |  |
| Bed 5            | This big bedroom has a queen-sized bed. It comes with ceiling fans, aircon, Flat screen Satellite TV, safe and access to terrace & garden. The en suite bathroom is heated and has a large shower, with a separate toilet.                                                                                                                      |  |  |
| Bed 6            | This big bedroom has twin beds which can be converted to king-size bed. It comes with ceiling fans, aircon, Flat screen Satellite TV, safe and access to terrace & garden. The en suite bathroom is heated and has a large shower, with a separate toilet.                                                                                      |  |  |
| Bath 1           | En-Suite to Bedroom 1, Underfloor heating, bath, shower, basin, toilet                                                                                                                                                                                                                                                                          |  |  |
| Bath 2           | En-Suite to Bedroom 2, Underfloor heating, shower, basin, toilet                                                                                                                                                                                                                                                                                |  |  |
| Bath 3           | En-Suite to Bedroom 3, Underfloor heating, shower, basin, toilet                                                                                                                                                                                                                                                                                |  |  |
| Bath 4           | En-Suite to Bedroom 4, Underfloor heating, shower, basin, toilet                                                                                                                                                                                                                                                                                |  |  |
| Bath 5           | En-Suite to Bedroom 5, Underfloor heating, shower, basin, toilet                                                                                                                                                                                                                                                                                |  |  |
| Bath 6           | En-Suite to Bedroom 6, Underfloor heating, shower, basin, toilet                                                                                                                                                                                                                                                                                |  |  |