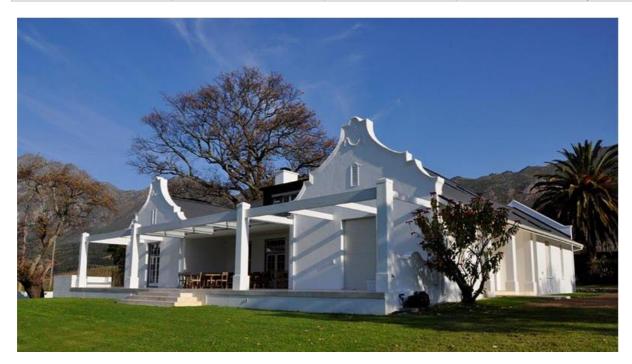

## The Homestead, Stellenbosch

| Sleeps    | 12 | Pool       | Large heated private pool |
|-----------|----|------------|---------------------------|
| Bedrooms  | 6  | House Size | ± 600                     |
| Bathrooms | 6  | Views      | Mountain and Vineyard     |

## Leisure

Dating back over 200 years, this Homestead is the original family home of Oldenburg Vineyards. It has been fully renovated and modernised, whilst retaining the history, architecture and charm of the Cape Dutch aesthetic.

Situated in the majestic Banghoek Valley, 10 minutes from Stellenbosch, the Homestead and gardens are nestled amongst Oldenburg's spectacular vineyards and surrounded by picturesque mountains on all sides.