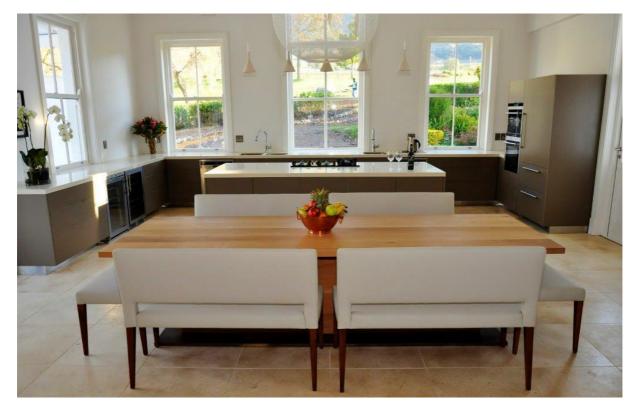

## Living

The ground floors features the reception room, formal dining room, eat in kitchen, entrance hall, guest cloakroom, living room and 4 bedrooms. The first floor comprises of a study/lounge area, the master bedroom suite and a twin bedroom. All rooms in the house have stunning surrounding views. All bedrooms have airconditioning and ceiling fans.

| Parking    | Double garage                                                                                                                                                                                                                                                                                                                                                                                                                                                                                                                                                                  |  |
|------------|--------------------------------------------------------------------------------------------------------------------------------------------------------------------------------------------------------------------------------------------------------------------------------------------------------------------------------------------------------------------------------------------------------------------------------------------------------------------------------------------------------------------------------------------------------------------------------|--|
| Security   | 24 hour security & monitored alarm                                                                                                                                                                                                                                                                                                                                                                                                                                                                                                                                             |  |
| Facilities | 24 hour security & monitored alarm  Fully equipped kitchen with Pantry and large terrace with braai – Fridge/freezer – Microwave - Dishwasher – 2x dishwashers – 1x 60cm Oven – 1x 90cm oven – Gas hob – under counter wine fridge – Under counter beverages fridge - Washing machine - Tumble drier Flat screen TV's with satellite channels – DVD Player – Surround sound – Large open fireplaces – WiFi - Outdoor seating – Air con and Fans – Underfloor heating in all bathrooms – Safe –Gym - Quality bed linen and towels provided - 24 hour security & monitored alarm |  |
| Pool       | Large heated pool, fenced                                                                                                                                                                                                                                                                                                                                                                                                                                                                                                                                                      |  |