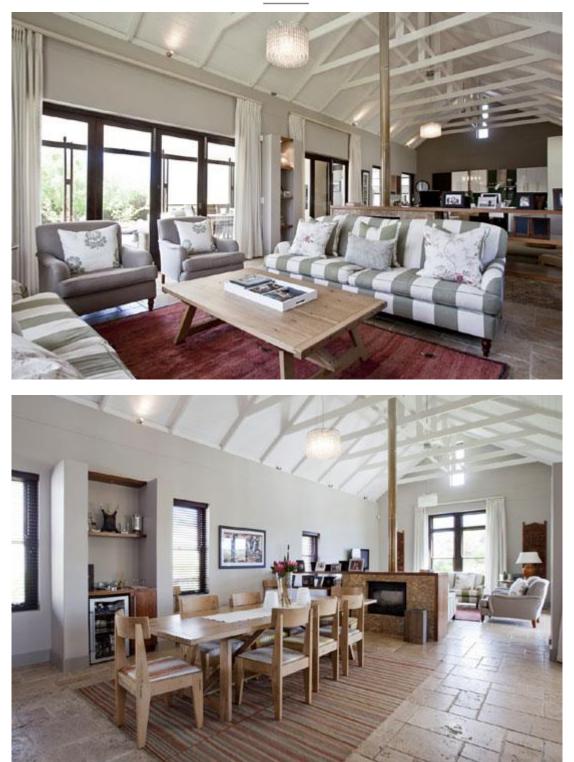

## LIVING AREAS:

Main lounge, 2 x 4 seater couches, 2 x single seater and an ottaman Kitchen: Coffee machine, microwave, 2 x ovens; stove; dishwasher; washing machine, 2 x tumble dryers, 2 fridges + 1 bar fridge. Main lounge, dining room, kitchen are in an open plan area.

Then the TV room is just below - TV, L-shaped couch and fatsacks