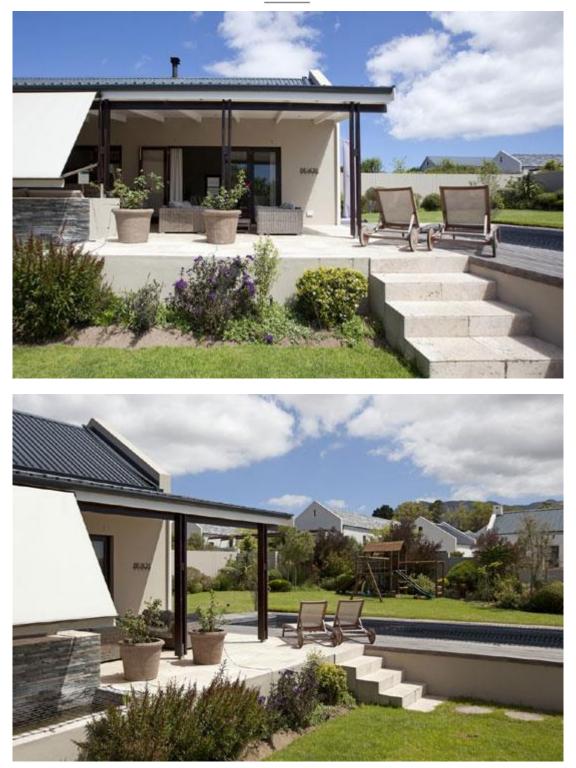

## OUTSIDE

Patio: outside gas braai, with dining table and lounge patio, outside umbrella and sun chairs and swimming pool.