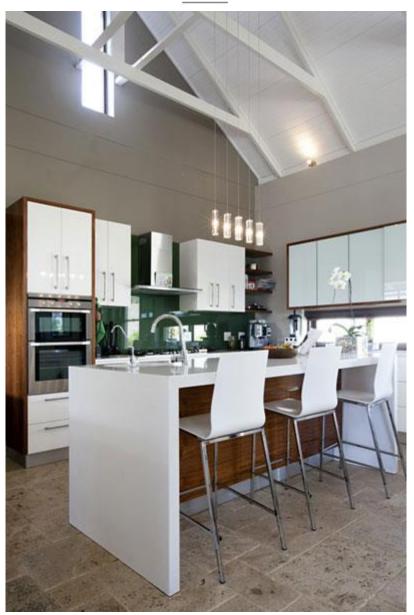

## LIVING AREAS:

Main lounge, 2 x 4 seater couches, 2 x single seater and an ottaman Kitchen: Coffee machine, microwave, 2 x ovens; stove; dishwasher; washing machine, 2 x tumble dryers, 2 fridges + 1 bar fridge. Main lounge, dining room, kitchen are in an open plan area.