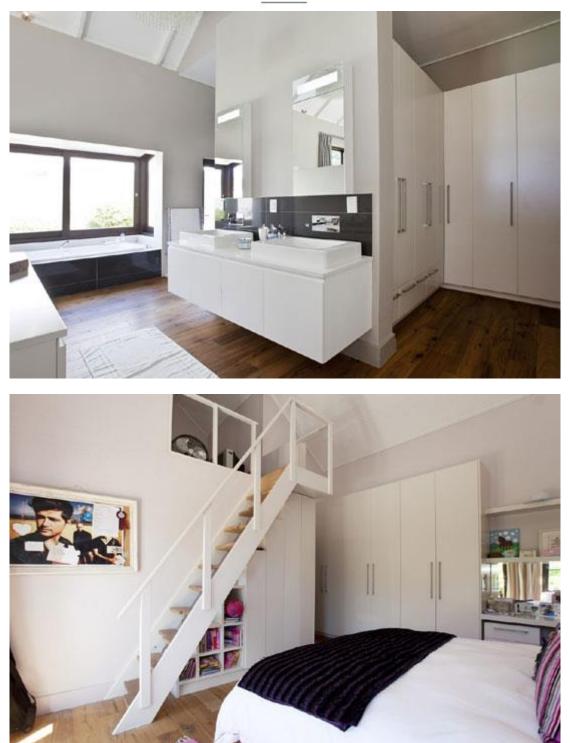

### BEDROOMS

Bedroom 1: Large room, king size bed, en-suite with outside shower.Bedroom 2: Guest suite, King size bed en-suite leading out to own patioBedroom 3: King size bed and upstairs in the loft there are two single <sup>3</sup>/<sub>4</sub>-length bedsBedroom 4: This room has two single <sup>3</sup>/<sub>4</sub>-length beds

#### BATHROOMS

Bathroom 1: large bath, large shower, and outside shower, en-suiteBathroom 2: Shower only, en-suiteBathroom 3: Bedroom 3 & 4 share a large bathroom with double size shower, bath and 2 basins.Bathroom 4: Separate bathroom, with shower.