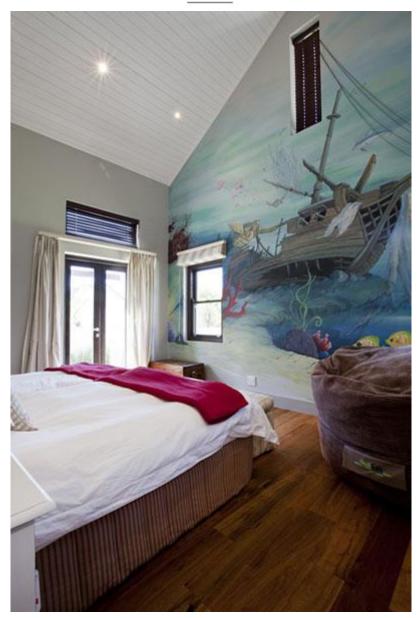

### BEDROOMS

Bedroom 1: Large room, king size bed, en-suite with outside shower.Bedroom 2: Guest suite, King size bed en-suite leading out to own patioBedroom 3: King size bed and upstairs in the loft there are two single <sup>3</sup>/<sub>4</sub>-length bedsBedroom 4: This room has two single <sup>3</sup>/<sub>4</sub>-length beds