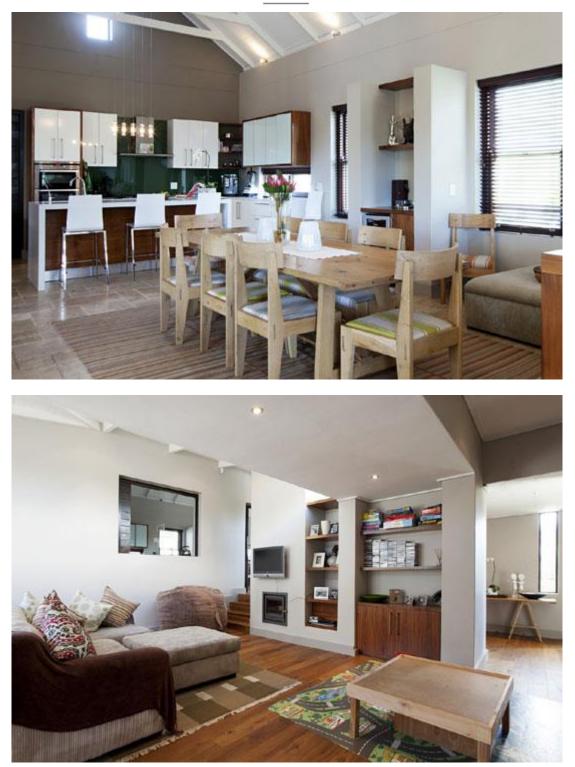

## LIVING AREAS:

Main lounge, 2 x 4 seater couches, 2 x single seater and an ottaman Kitchen: Coffee machine, microwave, 2 x ovens; stove; dishwasher; washing machine, 2 x tumble dryers, 2 fridges + 1 bar fridge. Main lounge, dining room, kitchen are in an open plan area.

Then the TV room is just below - TV, L-shaped couch and fatsacks