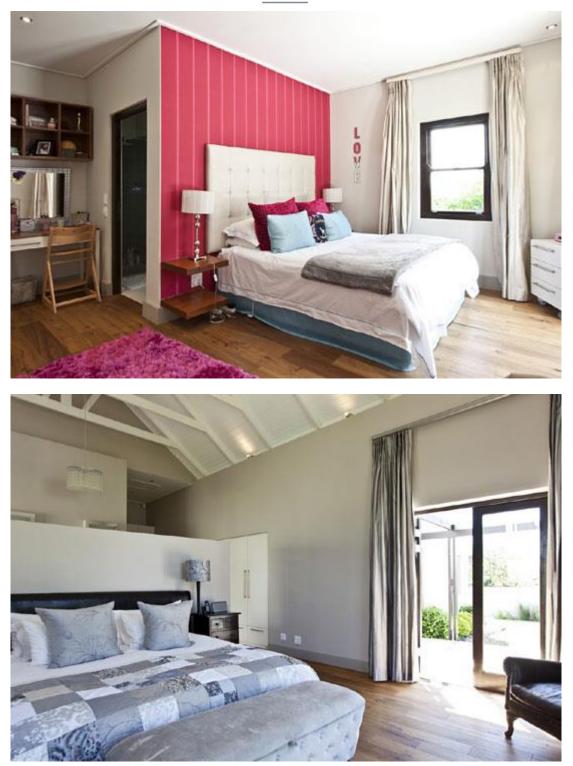

### BEDROOMS

Bedroom 1: Large room, king size bed, en-suite with outside shower.Bedroom 2: Guest suite, King size bed en-suite leading out to own patioBedroom 3: King size bed and upstairs in the loft there are two single <sup>3</sup>/<sub>4</sub>-length bedsBedroom 4: This room has two single <sup>3</sup>/<sub>4</sub>-length beds