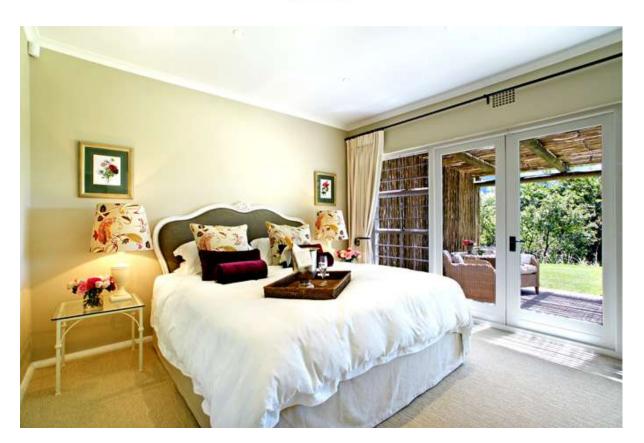

#### Features:

- Two large bedrooms (1 king and 1 queen bed)
- Two bathrooms (showers only)
- Under floor heating throughout
- Heated towel rails
- A fully fitted kitchen
- DSTV, iPod & CD
- WiFi
- Fully serviced, including laundry if required
- Care pack (tea, coffee, and other essentials) on arrival