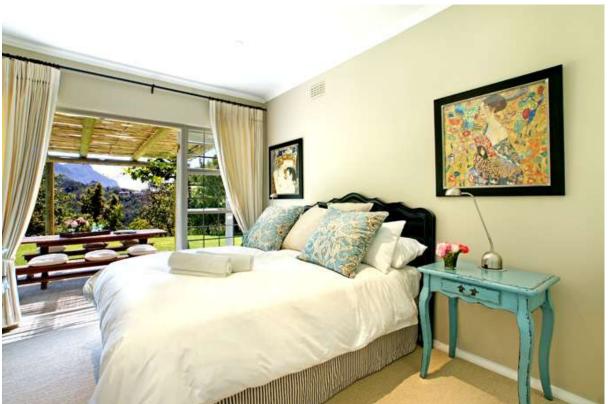

#### Features:

- Two large bedrooms (1 king and 1 queen bed)
- Two bathrooms (showers only)
- Under floor heating throughout
- Heated towel rails
- A fully fitted kitchen
- DSTV, iPod & CD
- WiFi
- Fully serviced, including laundry if required
- Care pack (tea, coffee, and other essentials) on arrival