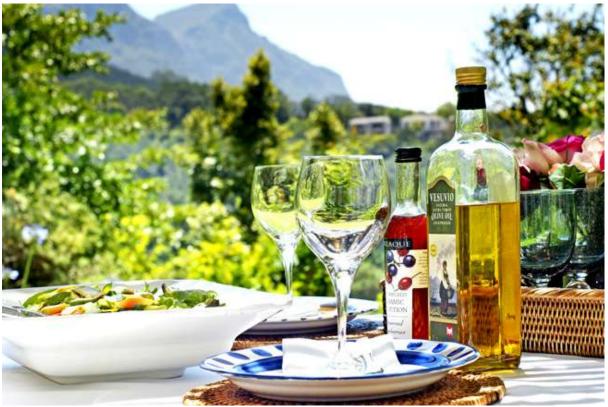

s with panoramic views from the terrace and private garden, The Cottage at Papillon estate offers the ultimate experience in relaxed, al fresco living for up to four guests.

#### Features:

- Two large bedrooms (1 king and 1 queen bed)
- Two bathrooms (showers only)
- Under floor heating throughout
- Heated towel rails
- A fully fitted kitchen
- DSTV, iPod & CD
- WiFi
- Fully serviced, including laundry if required
- Care pack (tea, coffee, and other essentials) on arrival

The close proximity to Cape Town and renowned tourist attractions makes The Cottage ideal for corporate or leisure guests.

Stunning mountain walks, a pilates studio and massage therapist on the Papillon estate complete this unforgettable experience.

Continental breakfasts and dinners are available on request.













# Cape Villa Collection









## Cape Villa Collection









## Cape Villa Collection