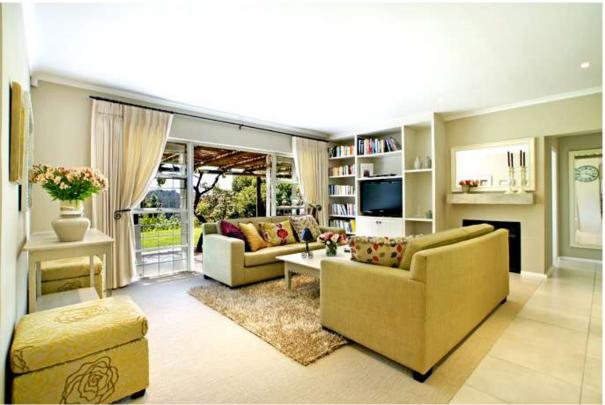

#### Features:

- Two large bedrooms (1 king and 1 queen bed)
- Two bathrooms (showers only)
- Under floor heating throughout
- Heated towel rails
- A fully fitted kitchen
- DSTV, iPod & CD
- WiFi
- Fully serviced, including laundry if required
- Care pack (tea, coffee, and other essentials) on arrival