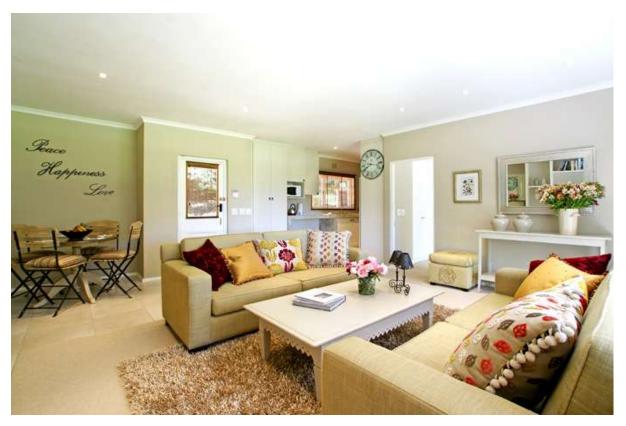

## (Sleeps 4)

The Cottage at Papillon estate offers understated luxury in a secure, peaceful and totally private setting. Surrounded by the majestic Constantia Mountains with panoramic views from the terrace and private garden, The Cottage at Papillon estate offers the ultimate experience in relaxed, al fresco living for up to four guests.

#### Features:

- Two large bedrooms (1 king and 1 queen bed)
- Two bathrooms (showers only)
- Under floor heating throughout
- Heated towel rails
- A fully fitted kitchen
- DSTV, iPod & CD
- WiFi
- Fully serviced, including laundry if required
- Care pack (tea, coffee, and other essentials) on arrival