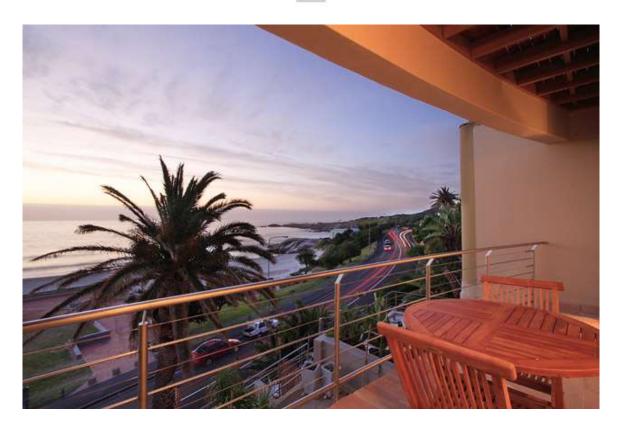

The quaint kitchen allows you to conjure up any delightful meal when not experiencing the fine dining of the Cape. But if you are not in the mood for either, order in and relax in the comfortable lounge which flows onto the balcony over looking the postcard view of Camps Bay beach.

The furnished wooden deck with its gas barbeque invites you out into the fresh sea air where you may bare witness to that perfect African sunset. Agreeably served best with a glass or three of the Cape's finest wines or a tall flute of Champaign.