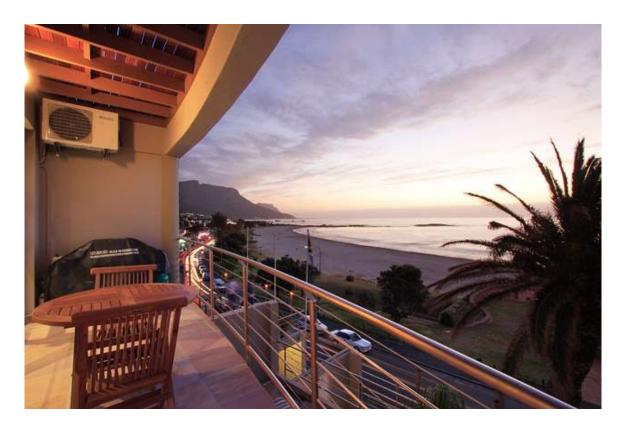

The furnished wooden deck with its gas barbeque invites you out into the fresh sea air where you may bare witness to that perfect African sunset. Agreeably served best with a glass or three of the Cape's finest wines or a tall flute of Champaign.