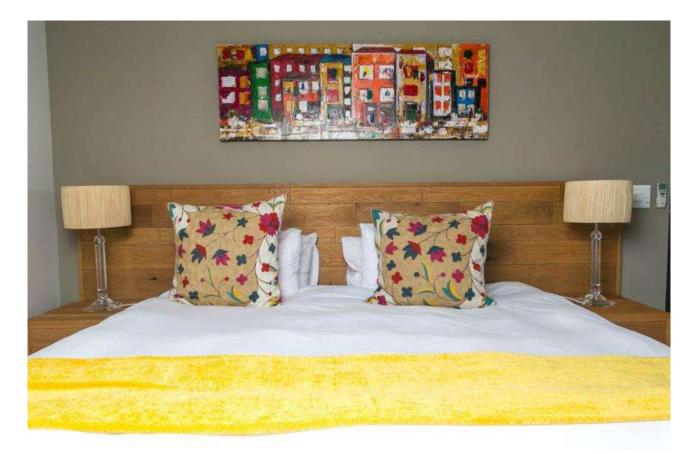

## 205 CRYSTAL

This apartment is situated on the first floor with a large balcony and is designed with modern interiors and architecture that maximises views of Camps Bay and the ocean.

Size : 187m2 Views : Ocean and mountain views Parking : Secure underground parking Sleeping arrangement: Main Bedroom: King bed Second and Third Bedroom: Twin beds Bathroom : Main Bathroom: Bath and Shower, Heated Towel Rails Second Bathroom: Bath and Shower Guest toilet Specifications : Kitchen: Fully equipped kitchen with Stove, Microwave, Fridge, Dishwasher