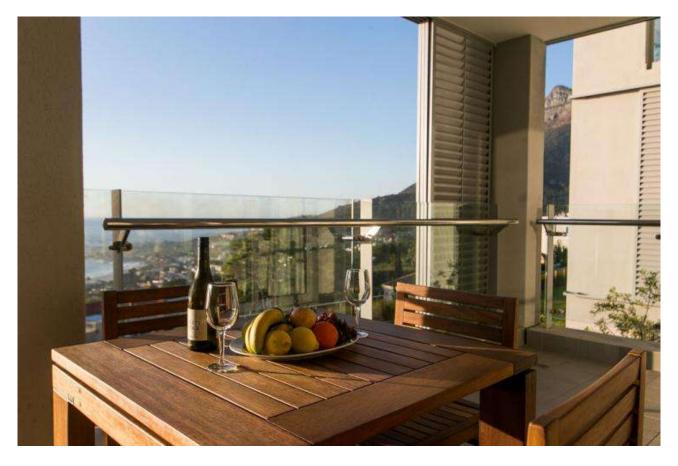

## 205 CRYSTAL

This apartment is situated on the first floor with a large balcony and is designed with modern interiors and architecture that maximises views of Camps Bay and the ocean.

Size : 187m2 Views : Ocean and mountain views Parking : Secure underground parking Sleeping arrangement: Main Bedroom: King bed Second and Third Bedroom: Twin beds Bathroom : Main Bathroom: Bath and Shower, Heated Towel Rails Second Bathroom: Bath and Shower Guest toilet Specifications : Kitchen: Fully equipped kitchen with Stove, Microwave, Fridge, Dishwasher