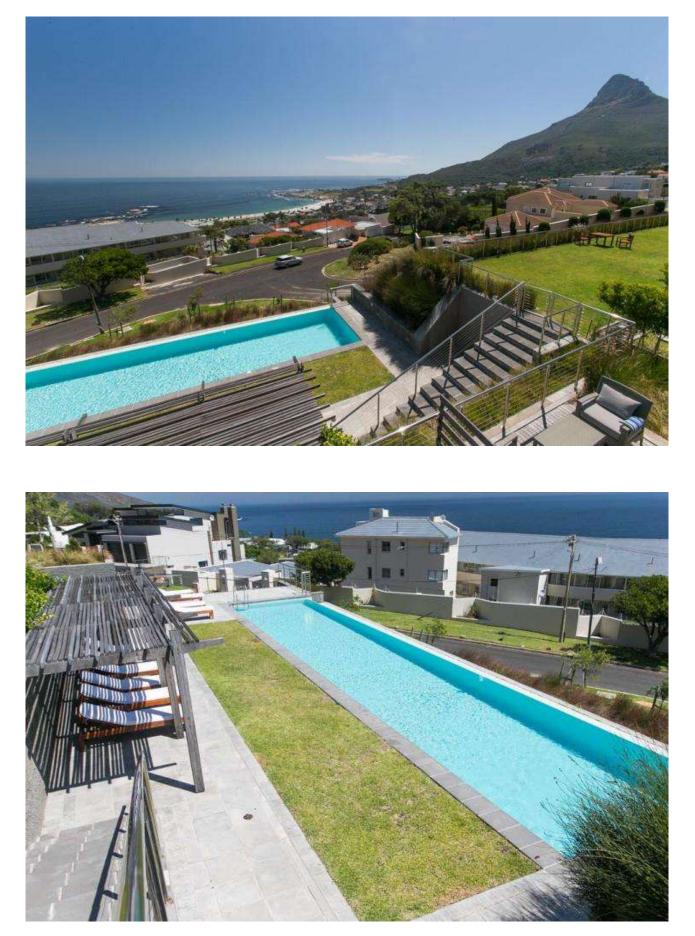

## 205 CRYSTAL

This apartment is situated on the first floor with a large balcony and is designed with modern interiors and architecture that maximises views of Camps Bay and the ocean.

Size : 187m2 Views : Ocean and mountain views Parking : Secure underground parking Sleeping arrangement: Main Bedroom: King bed Second and Third Bedroom: Twin beds Bathroom : Main Bathroom: Bath and Shower, Heated Towel Rails Second Bathroom: Bath and Shower Guest toilet Specifications : Kitchen: Fully equipped kitchen with Stove, Microwave, Fridge, Dishwasher