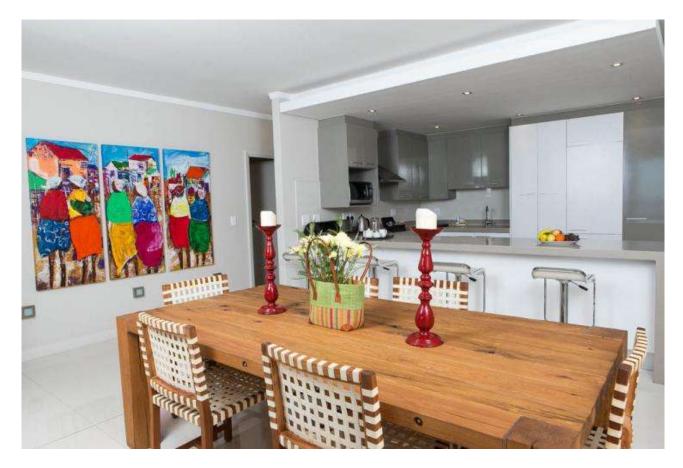

## 205 CRYSTAL

This apartment is situated on the first floor with a large balcony and is designed with modern interiors and architecture that maximises views of Camps Bay and the ocean.

Size : 187m2 Views : Ocean and mountain views Parking : Secure underground parking Sleeping arrangement: Main Bedroom: King bed Second and Third Bedroom: Twin beds Bathroom : Main Bathroom: Bath and Shower, Heated Towel Rails Second Bathroom: Bath and Shower Guest toilet Specifications : Kitchen: Fully equipped kitchen with Stove, Microwave, Fridge, Dishwasher