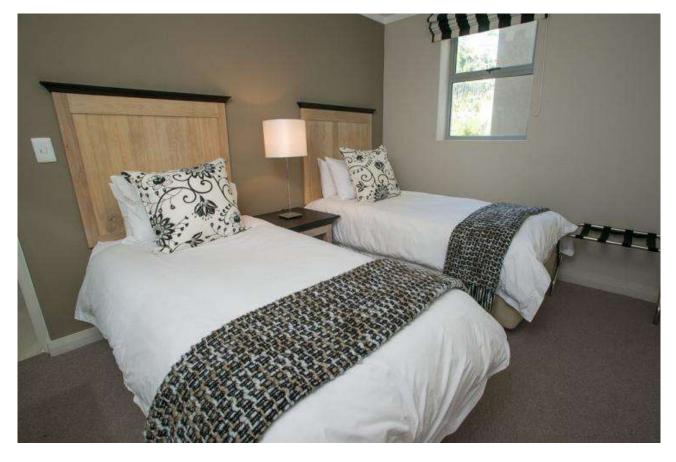

## 205 CRYSTAL

This apartment is situated on the first floor with a large balcony and is designed with modern interiors and architecture that maximises views of Camps Bay and the ocean.

Size : 187m2 Views : Ocean and mountain views Parking : Secure underground parking Sleeping arrangement: Main Bedroom: King bed Second and Third Bedroom: Twin beds Bathroom : Main Bathroom: Bath and Shower, Heated Towel Rails Second Bathroom: Bath and Shower Guest toilet Specifications : Kitchen: Fully equipped kitchen with Stove, Microwave, Fridge, Dishwasher