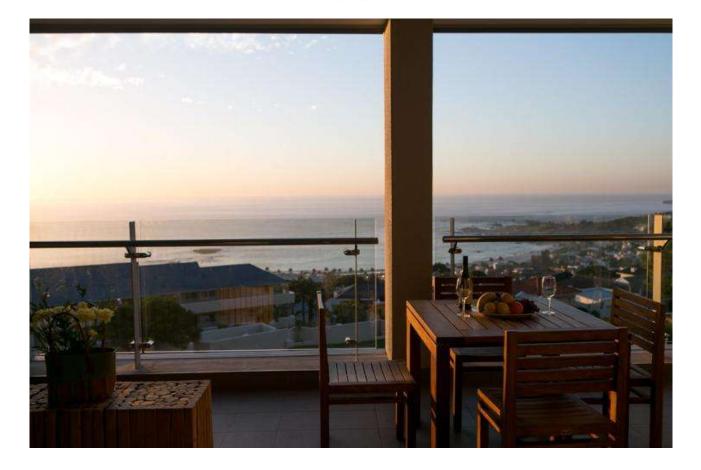

## 205 CRYSTAL

This apartment is situated on the first floor with a large balcony and is designed with modern interiors and architecture that maximises views of Camps Bay and the ocean.

Size : 187m2 Views : Ocean and mountain views Parking : Secure underground parking Sleeping arrangement: Main Bedroom: King bed Second and Third Bedroom: Twin beds Bathroom : Main Bathroom: Bath and Shower, Heated Towel Rails Second Bathroom: Bath and Shower Guest toilet Specifications : Kitchen: Fully equipped kitchen with Stove, Microwave, Fridge, Dishwasher