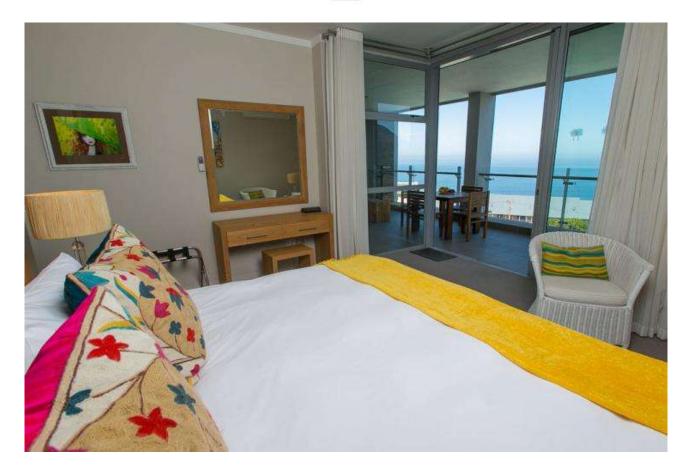

## 205 CRYSTAL

This apartment is situated on the first floor with a large balcony and is designed with modern interiors and architecture that maximises views of Camps Bay and the ocean.

Size : 187m2 Views : Ocean and mountain views Parking : Secure underground parking Sleeping arrangement: Main Bedroom: King bed Second and Third Bedroom: Twin beds Bathroom : Main Bathroom: Bath and Shower, Heated Towel Rails Second Bathroom: Bath and Shower Guest toilet Specifications : Kitchen: Fully equipped kitchen with Stove, Microwave, Fridge, Dishwasher