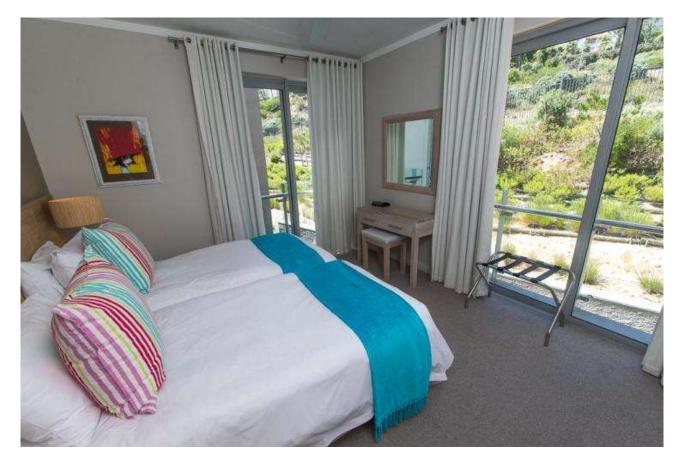

## 205 CRYSTAL

This apartment is situated on the first floor with a large balcony and is designed with modern interiors and architecture that maximises views of Camps Bay and the ocean.

Size : 187m2 Views : Ocean and mountain views Parking : Secure underground parking Sleeping arrangement: Main Bedroom: King bed Second and Third Bedroom: Twin beds Bathroom : Main Bathroom: Bath and Shower, Heated Towel Rails Second Bathroom: Bath and Shower Guest toilet Specifications : Kitchen: Fully equipped kitchen with Stove, Microwave, Fridge, Dishwasher