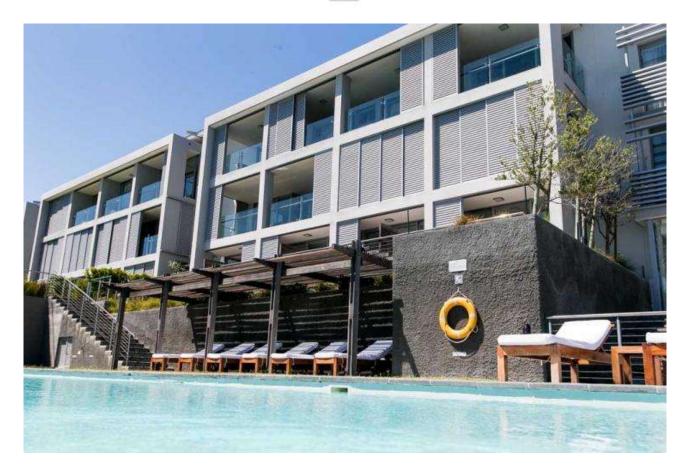

## 205 CRYSTAL

This apartment is situated on the first floor with a large balcony and is designed with modern interiors and architecture that maximises views of Camps Bay and the ocean.

Size : 187m2 Views : Ocean and mountain views Parking : Secure underground parking Sleeping arrangement: Main Bedroom: King bed Second and Third Bedroom: Twin beds Bathroom : Main Bathroom: Bath and Shower, Heated Towel Rails Second Bathroom: Bath and Shower Guest toilet Specifications : Kitchen: Fully equipped kitchen with Stove, Microwave, Fridge, Dishwasher