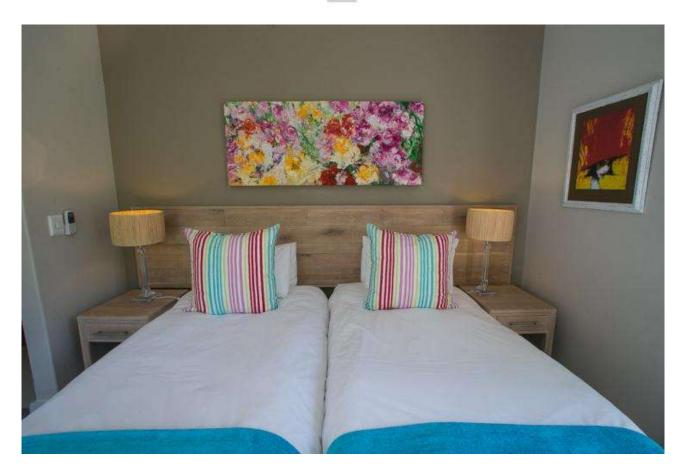

## 205 CRYSTAL

This apartment is situated on the first floor with a large balcony and is designed with modern interiors and architecture that maximises views of Camps Bay and the ocean.

Size : 187m2 Views : Ocean and mountain views Parking : Secure underground parking Sleeping arrangement: Main Bedroom: King bed Second and Third Bedroom: Twin beds Bathroom : Main Bathroom: Bath and Shower, Heated Towel Rails Second Bathroom: Bath and Shower Guest toilet Specifications : Kitchen: Fully equipped kitchen with Stove, Microwave, Fridge, Dishwasher