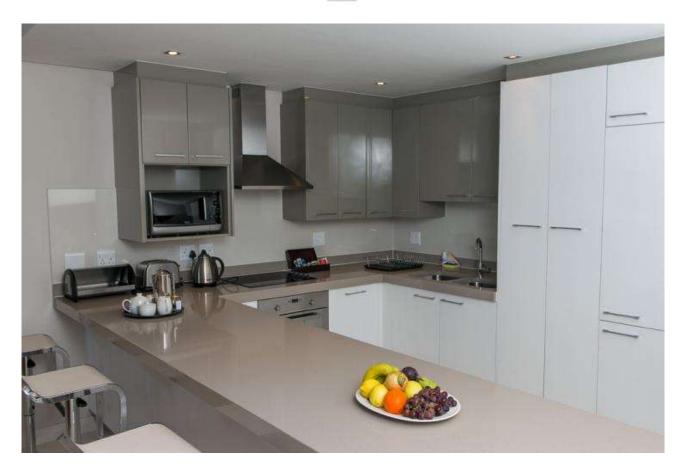

## 205 CRYSTAL

This apartment is situated on the first floor with a large balcony and is designed with modern interiors and architecture that maximises views of Camps Bay and the ocean.

Size : 187m2 Views : Ocean and mountain views Parking : Secure underground parking Sleeping arrangement: Main Bedroom: King bed Second and Third Bedroom: Twin beds Bathroom : Main Bathroom: Bath and Shower, Heated Towel Rails Second Bathroom: Bath and Shower Guest toilet Specifications : Kitchen: Fully equipped kitchen with Stove, Microwave, Fridge, Dishwasher