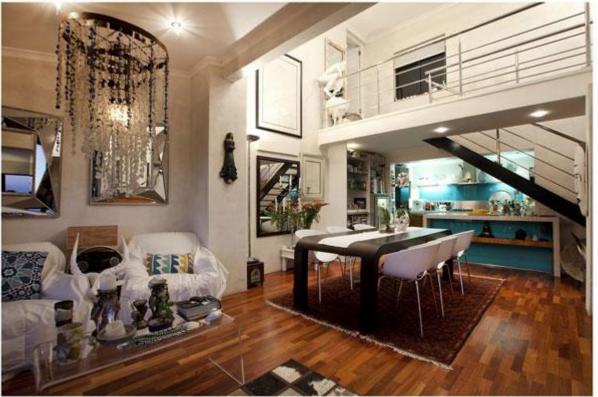

Bathroom 2: Double head shower, single basin and toilet

Bathroom 3: Shower, single basin & toilet Shower, single basin & toilet

Lounge: Seating double couch, Tv with DSTV & Top Tv. Unlimited wireless internet

Kitchen: Very well fitted: fridge/freezer, dishwasher, washing machine, tumble dryer, Nespresso & Toaster.

Outside: Very large decks with magnificent sea & mountain views. Jetmaster Braai & Swimming Pool