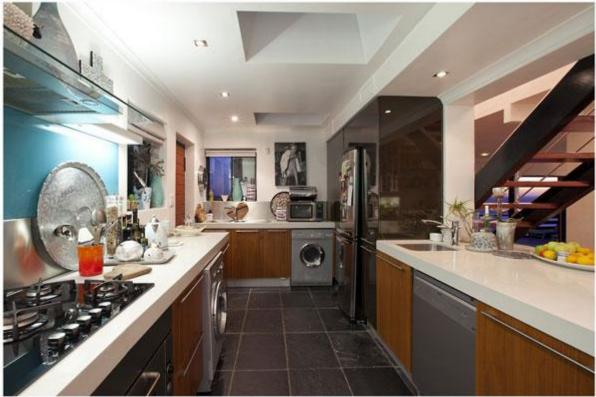

Kitchen: Very well fitted: fridge/freezer, dishwasher, washing machine, tumble dryer, Nespresso & Toaster.

Outside: Very large decks with magnificent sea & mountain views. Jetmaster Braai & Swimming Pool