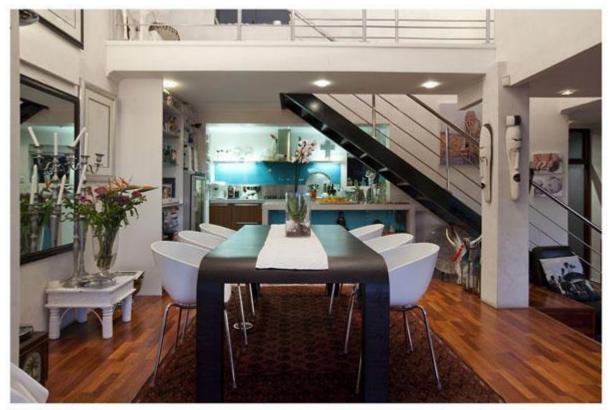

Bathroom 2: Double head shower, single basin and toilet

Bathroom 3: Shower, single basin & toilet Shower, single basin & toilet

Lounge: Seating double couch, Tv with DSTV & Top Tv. Unlimited wireless internet

Kitchen: Very well fitted: fridge/freezer, dishwasher, washing machine, tumble dryer, Nespresso & Toaster.

Outside: Very large decks with magnificent sea & mountain views. Jetmaster Braai & Swimming Pool