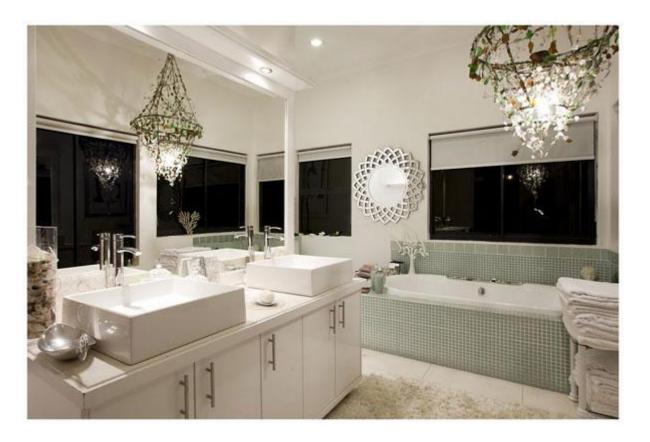

## Accommodation

4 x double bedrooms. 4 x bathrooms/showers.

Master Bedroom: King Size
Bedroom 2: King Size
Bedroom 3: Queen Size
Bedroom 4: Queen Size

Bathroom 1: Bath & double head shower, twin basins, sea view and toilet

Bathroom 2: Double head shower, single basin and toilet

Bathroom 3: Shower, single basin & toilet Shower, single basin & toilet

Lounge: Seating double couch, Tv with DSTV & Top Tv. Unlimited wireless internet