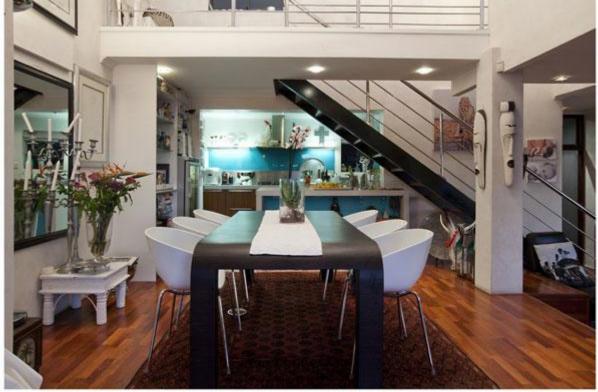

Bathroom 2: Double head shower, single basin and toilet

Bathroom 3: Shower, single basin & toilet Shower, single basin & toilet

Lounge: Seating double couch, Tv with DSTV & Top Tv. Unlimited wireless internet

Kitchen: Very well fitted: fridge/freezer, dishwasher, washing machine, tumble dryer, Nespresso & Toaster.

Outside: Very large decks with magnificent sea & mountain views. Jetmaster Braai & Swimming Pool