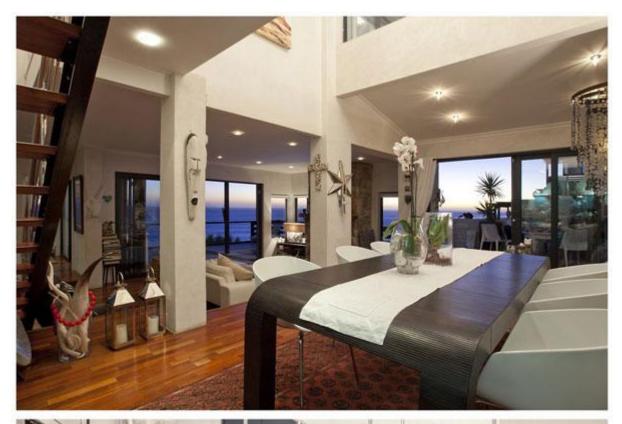

## THE VIEW

Beautiful Sea views from every room, modern rock star accommodation.

Kitchen: Very well fitted: fridge/freezer, dishwasher, washing machine, tumble dryer, Nespresso & Toaster.

Outside: Very large decks with magnificent sea & mountain views. Jetmaster Braai & Swimming Pool