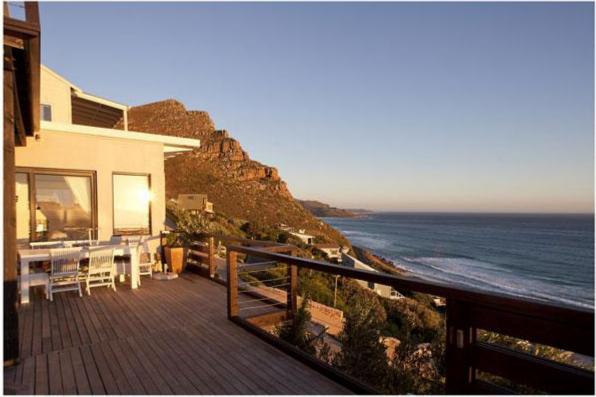

## THE VIEW

Beautiful Sea views from every room, modern rock star accommodation.

Kitchen: Very well fitted: fridge/freezer, dishwasher, washing machine, tumble dryer, Nespresso & Toaster.

Outside: Very large decks with magnificent sea & mountain views. Jetmaster Braai & Swimming Pool