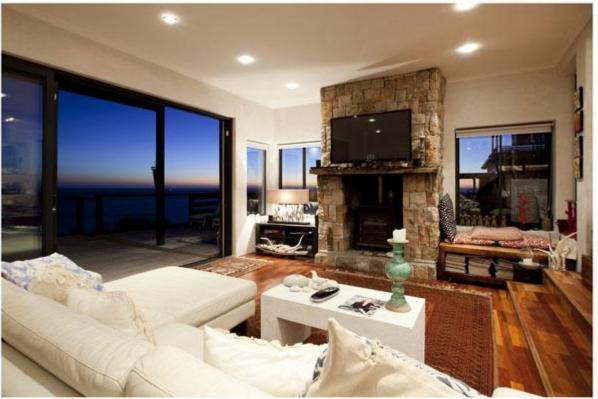

Bathroom 2: Double head shower, single basin and toilet

Bathroom 3: Shower, single basin & toilet Shower, single basin & toilet

Lounge: Seating double couch, Tv with DSTV & Top Tv. Unlimited wireless internet