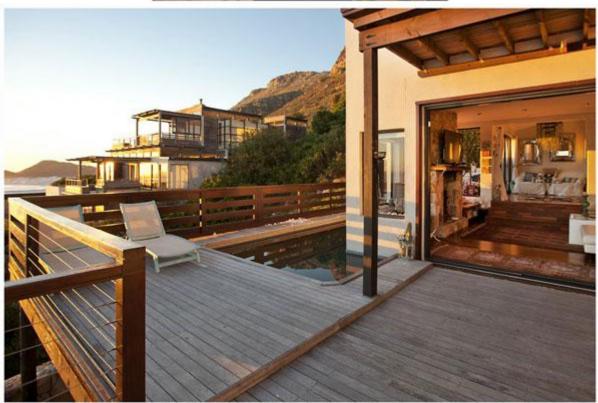

Kitchen: Very well fitted: fridge/freezer, dishwasher, washing machine, tumble dryer, Nespresso & Toaster.

Outside: Very large decks with magnificent sea & mountain views. Jetmaster Braai & Swimming Pool