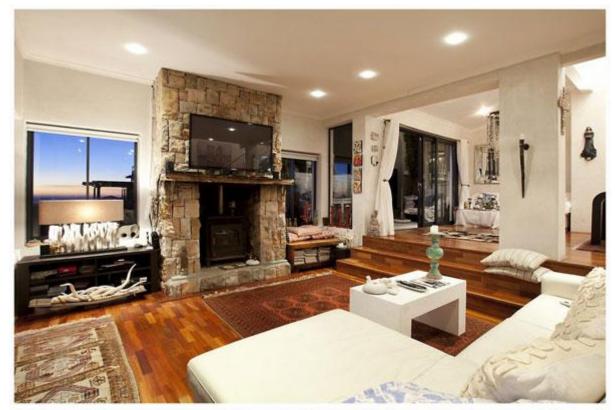

Bathroom 2: Double head shower, single basin and toilet

Bathroom 3: Shower, single basin & toilet Shower, single basin & toilet

Lounge: Seating double couch, Tv with DSTV & Top Tv. Unlimited wireless internet