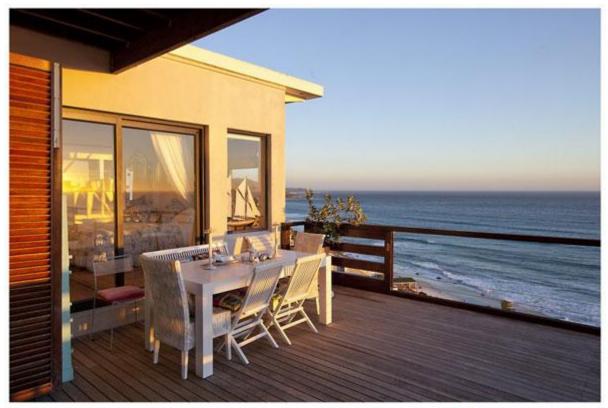

## THE VIEW

Beautiful Sea views from every room, modern rock star accommodation.

Kitchen: Very well fitted: fridge/freezer, dishwasher, washing machine, tumble dryer, Nespresso & Toaster.

Outside: Very large decks with magnificent sea & mountain views. Jetmaster Braai & Swimming Pool