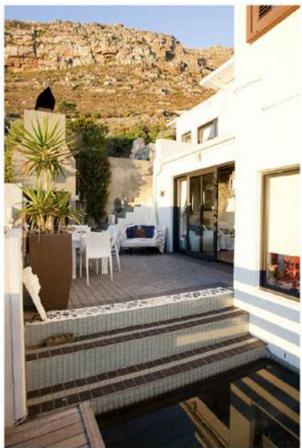

Kitchen: Very well fitted: fridge/freezer, dishwasher, washing machine, tumble dryer, Nespresso & Toaster.

Outside: Very large decks with magnificent sea & mountain views. Jetmaster Braai & Swimming Pool