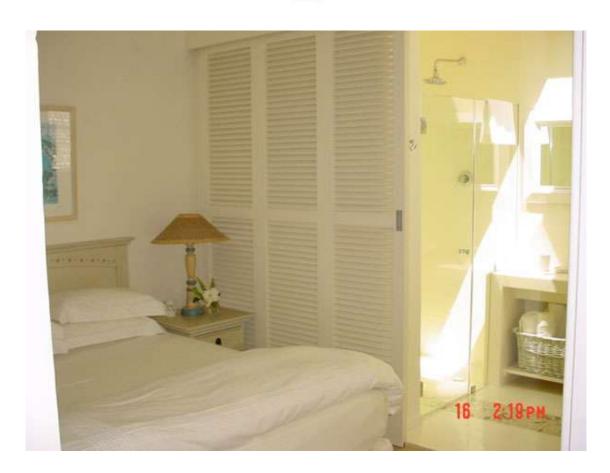

## PANORAMA VIEWS

Situated 1km from the finest restaurants and beaches in Cape Town is this bright and sunny two- bedroomed cottage in a security complex.

Tastefully furnished in blues and white, the cottage comprises a main bedroom with a queen-size bed and second bedroom with two single beds, both in white cotton linen.

There are two bathrooms, one with extra large shower.

The kitchen is fully equipped with fridge/freezer, oven, microwave and washing machine. The open-plan living area with sea view has a dining table which seats six people, sleeper couch, and TV with DSTV.