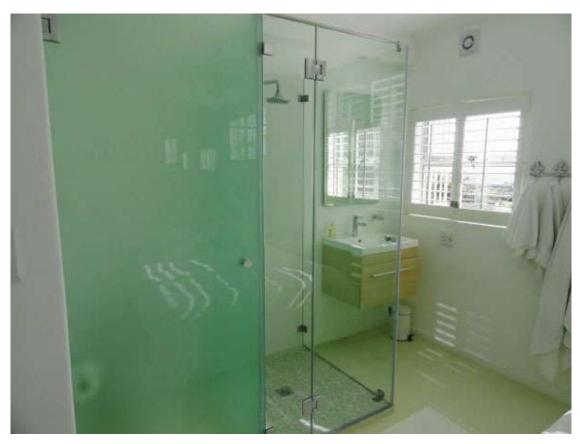

There are two bathrooms, one with extra large shower.

The kitchen is fully equipped with fridge/freezer, oven, microwave and washing machine. The open-plan living area with sea view has a dining table which seats six people, sleeper couch, and TV with DSTV.