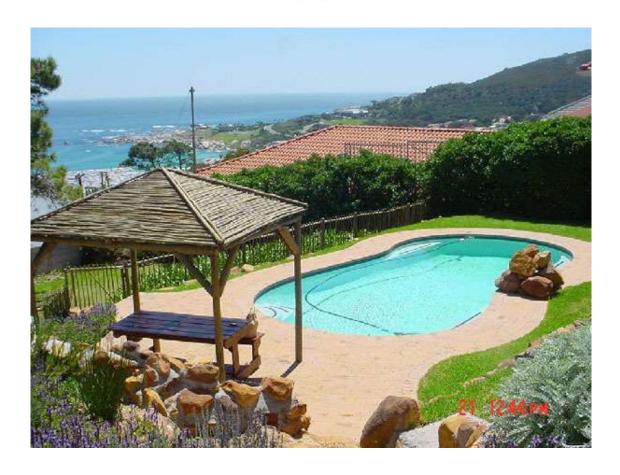

Stairs from the living area lead up to a stunning sundowner/barbecue terrace with magnificent sea and mountain views.

There is a lock-up garage next to the cottage and a swimming pool with sea view in the complex which you have access to.

Loungers are provided for use at the swimming pool.

Panorama cottage is extremely centrally situated:
1km to beach and restaurants
5min drive to Table Mountain cable station
15min drive to Waterfront
10min drive to Central Cape Town
10min drive to Hout Bay harbour
45min drive to Winelands