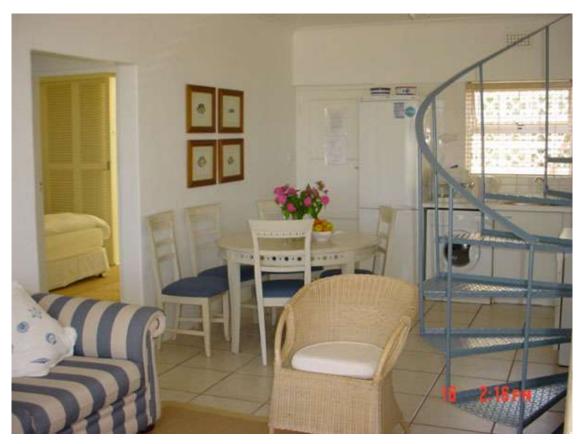

## PANORAMA VIEWS

Situated 1km from the finest restaurants and beaches in Cape Town is this bright and sunny two- bedroomed cottage in a security complex.

Tastefully furnished in blues and white, the cottage comprises a main bedroom with a queen-size bed and second bedroom with two single beds, both in white cotton linen.

There are two bathrooms, one with extra large shower.

The kitchen is fully equipped with fridge/freezer, oven, microwave and washing machine. The open-plan living area with sea view has a dining table which seats six people, sleeper couch, and TV with DSTV.

Stairs from the living area lead up to a stunning sundowner/barbecue terrace with magnificent sea and mountain views.

There is a lock-up garage next to the cottage and a swimming pool with sea view in the complex which you have access to.