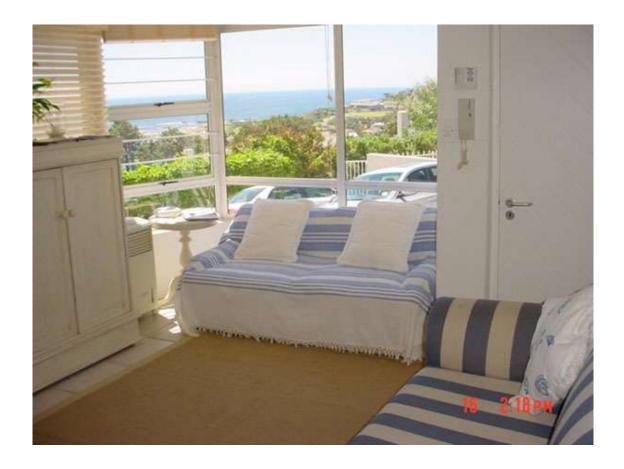

There are two bathrooms, one with extra large shower.

The kitchen is fully equipped with fridge/freezer, oven, microwave and washing machine. The open-plan living area with sea view has a dining table which seats six people, sleeper couch, and TV with DSTV.

Stairs from the living area lead up to a stunning sundowner/barbecue terrace with magnificent sea and mountain views.

There is a lock-up garage next to the cottage and a swimming pool with sea view in the complex which you have access to.