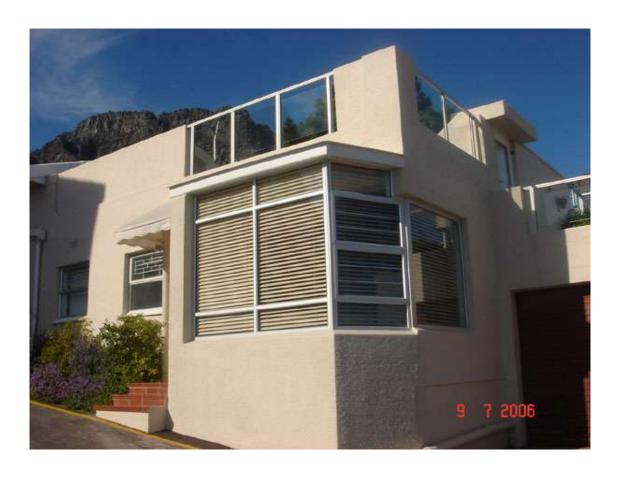

## PANORAMA VIEWS

Situated 1km from the finest restaurants and beaches in Cape Town is this bright and sunny two- bedroomed cottage in a security complex.

Tastefully furnished in blues and white, the cottage comprises a main bedroom with a queen-size bed and second bedroom with two single beds, both in white cotton linen.

There are two bathrooms, one with extra large shower.

The kitchen is fully equipped with fridge/freezer, oven, microwave and washing machine. The open-plan living area with sea view has a dining table which seats six people, sleeper couch, and TV with DSTV.