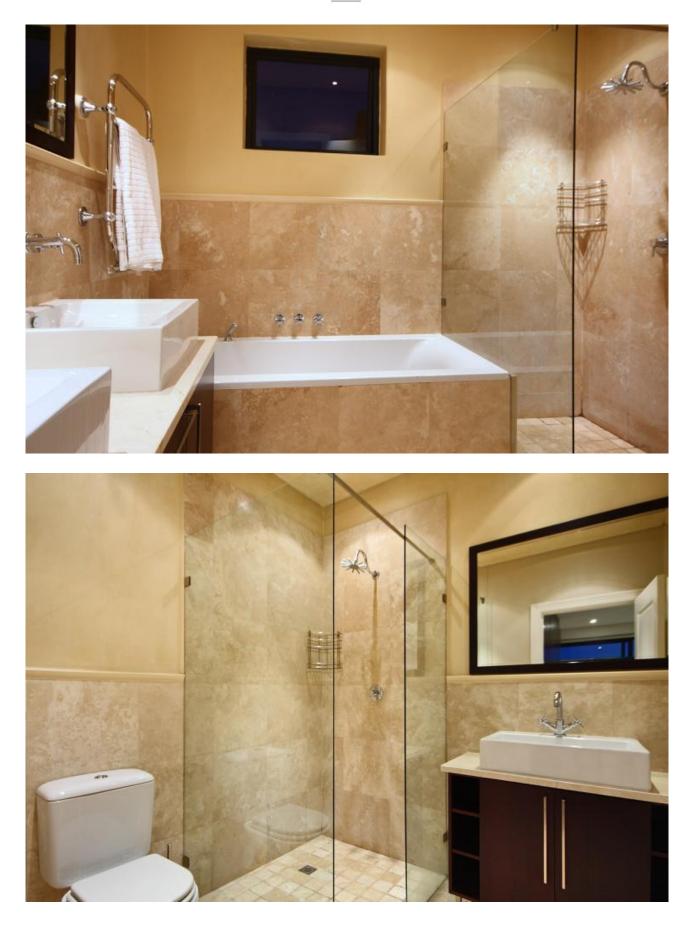

The spacious living and dining room open up onto a magnificent sea facing balcony with another private pool and built in BBQ/wood fired braai.

The three bedrooms are on the top level of this holiday home. The master and second bedroom are both sea facing, with balconies and en suite bathrooms. The third bedroom is on the mountain side of the property, has twin beds and also enjoys and en-suite bathroom.