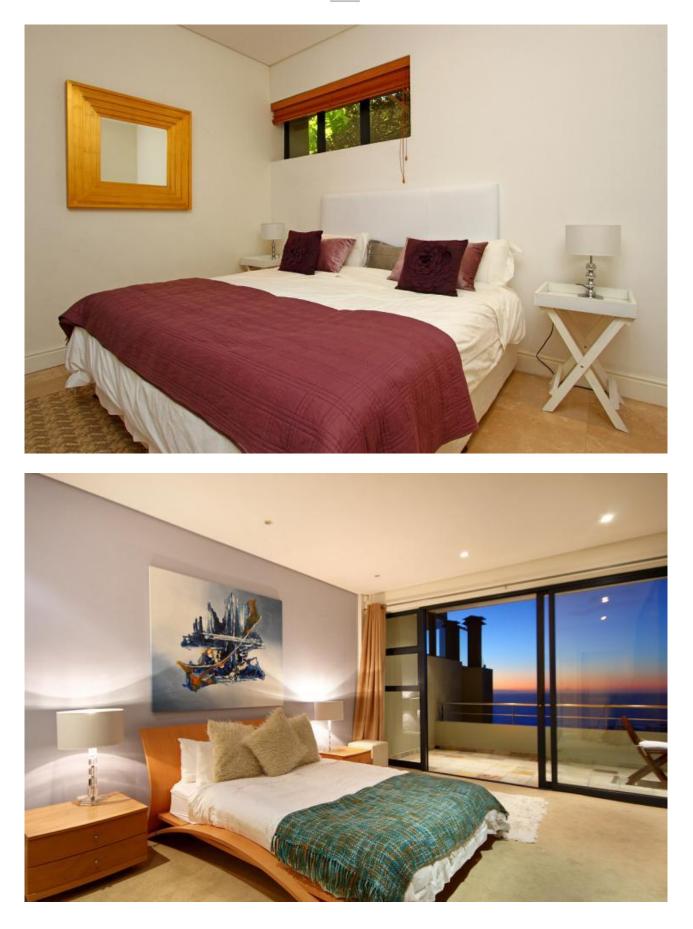

The spacious living and dining room open up onto a magnificent sea facing balcony with another private pool and built in BBQ/wood fired braai.

The three bedrooms are on the top level of this holiday home. The master and second bedroom are both sea facing, with balconies and en suite bathrooms. The third bedroom is on the mountain side of the property, has twin beds and also enjoys and en-suite bathroom.