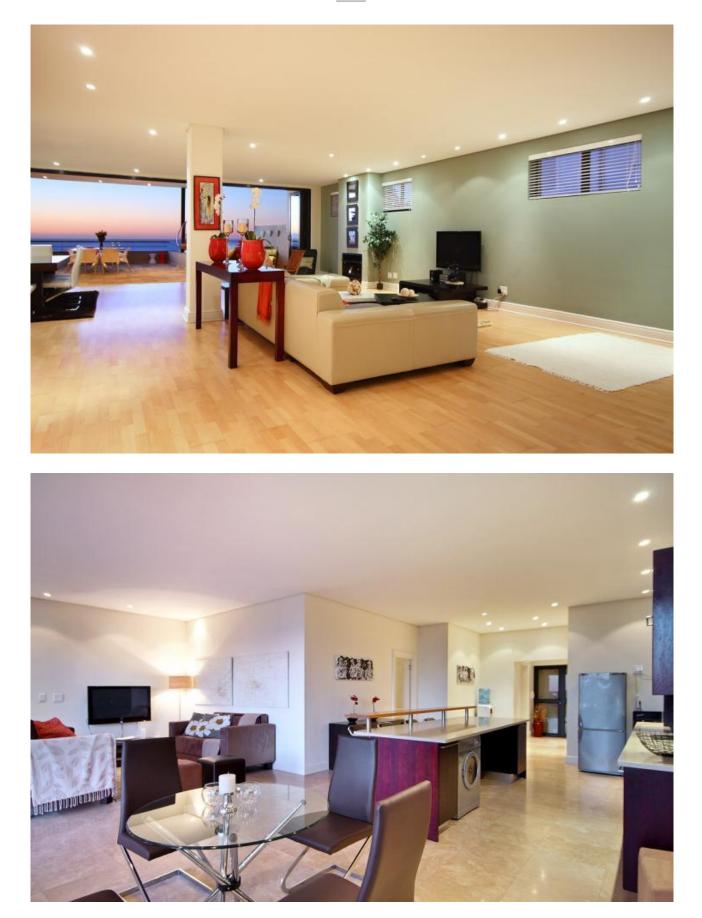

The spacious living and dining room open up onto a magnificent sea facing balcony with another private pool and built in BBQ/wood fired braai.

The three bedrooms are on the top level of this holiday home. The master and second bedroom are both sea facing, with balconies and en suite bathrooms. The third bedroom is on the mountain side of the property, has twin beds and also enjoys and en-suite bathroom.