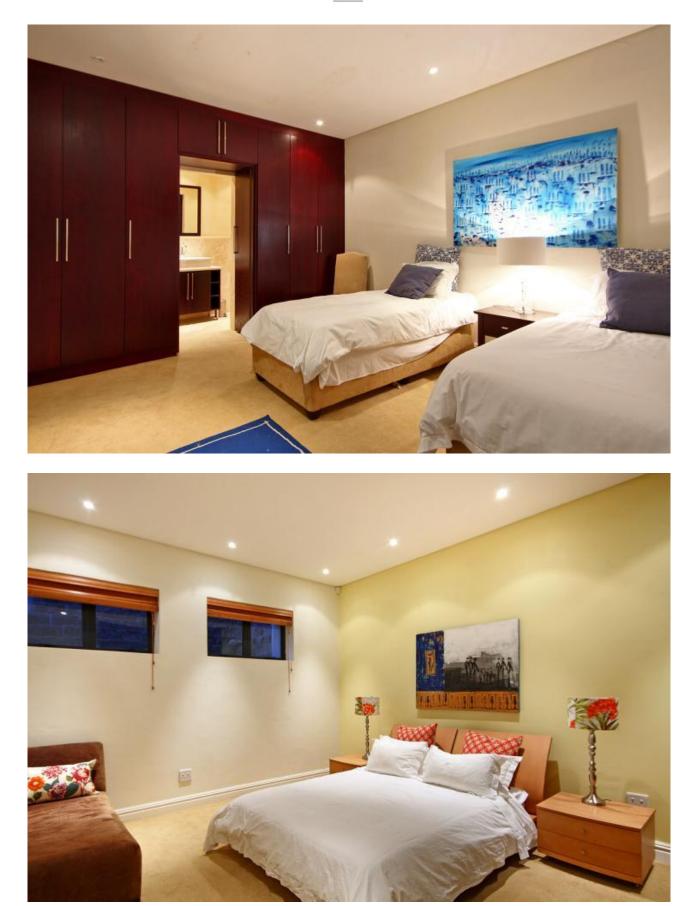

The spacious living and dining room open up onto a magnificent sea facing balcony with another private pool and built in BBQ/wood fired braai.

The three bedrooms are on the top level of this holiday home. The master and second bedroom are both sea facing, with balconies and en suite bathrooms. The third bedroom is on the mountain side of the property, has twin beds and also enjoys and en-suite bathroom.