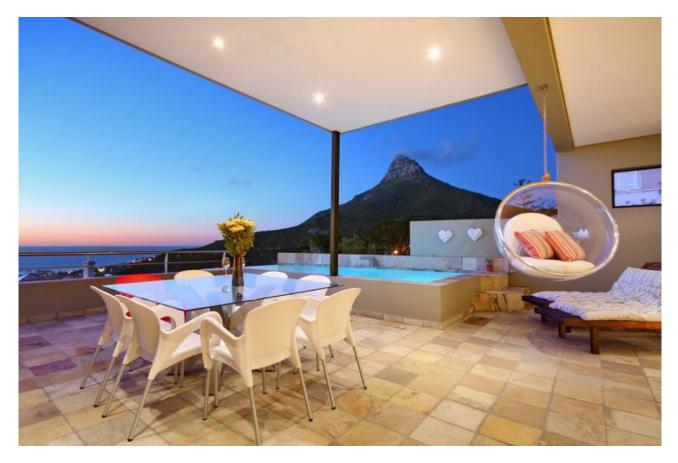

The spacious living and dining room open up onto a magnificent sea facing balcony with another private pool and built in BBQ/wood fired braai.

The three bedrooms are on the top level of this holiday home. The master and second bedroom are both sea facing, with balconies and en suite bathrooms. The third bedroom is on the mountain side of the property, has twin beds and also enjoys and en-suite bathroom.