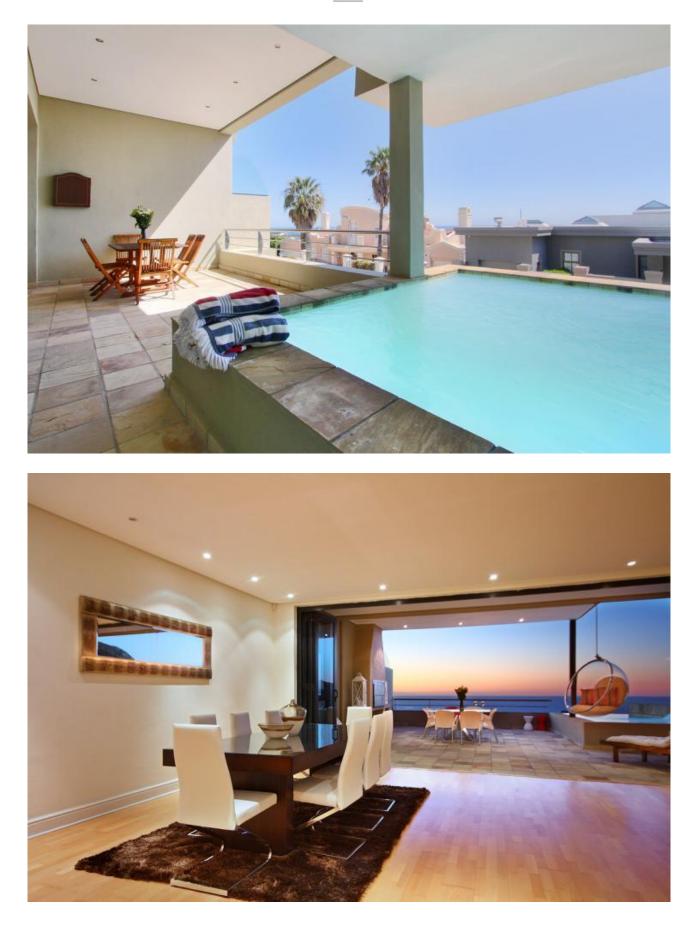

The spacious living and dining room open up onto a magnificent sea facing balcony with another private pool and built in BBQ/wood fired braai.

The three bedrooms are on the top level of this holiday home. The master and second bedroom are both sea facing, with balconies and en suite bathrooms. The third bedroom is on the mountain side of the property, has twin beds and also enjoys and en-suite bathroom.