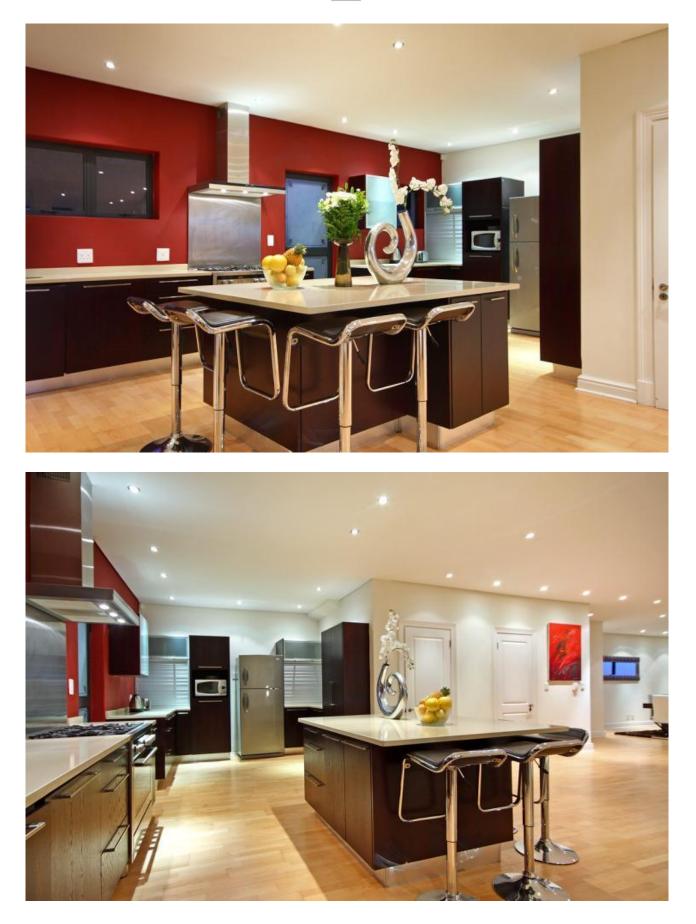

On the middle level of Medburn views is accessed via staircase or lift and features an open plan kitchen which overlooks the living areas. The ultra-modern kitchen boasts an array of mod-cons, including a microwave, coffee maker, washing machine, dishwasher and tumble dryer. The back door opens onto a modest walkway.