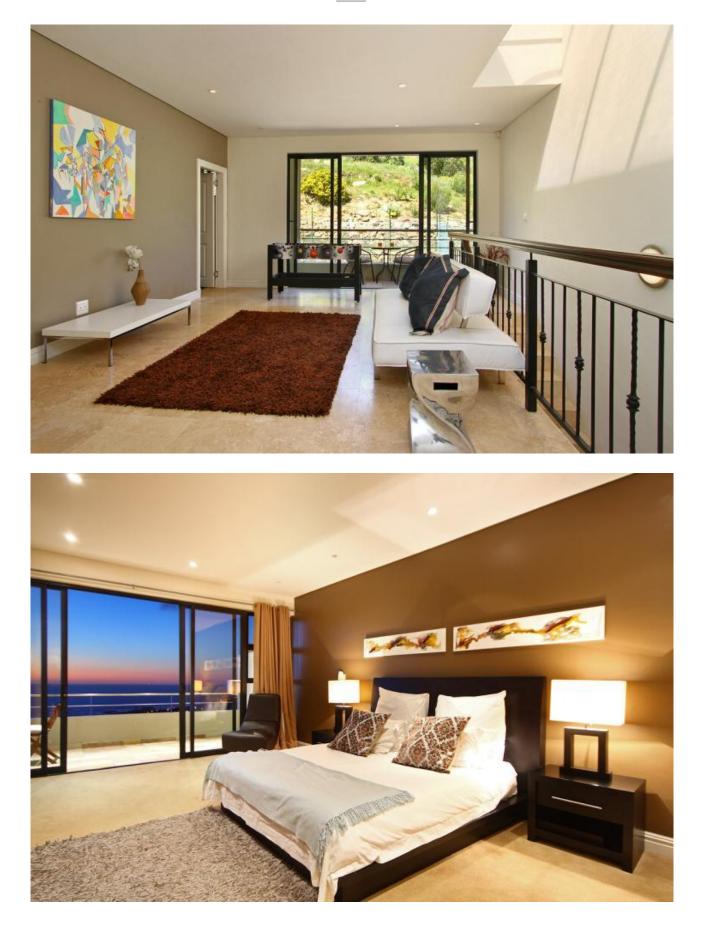

The spacious living and dining room open up onto a magnificent sea facing balcony with another private pool and built in BBQ/wood fired braai.

The three bedrooms are on the top level of this holiday home. The master and second bedroom are both sea facing, with balconies and en suite bathrooms. The third bedroom is on the mountain side of the property, has twin beds and also enjoys and en-suite bathroom.

The top floor landing adjoining the three rooms has been furnished as a chill out area with couch and foosball table. A private, mountain facing balcony leads off this area. This luxury vacation rental is ideal for the holiday maker searching for a relaxing and tranquil retreat.