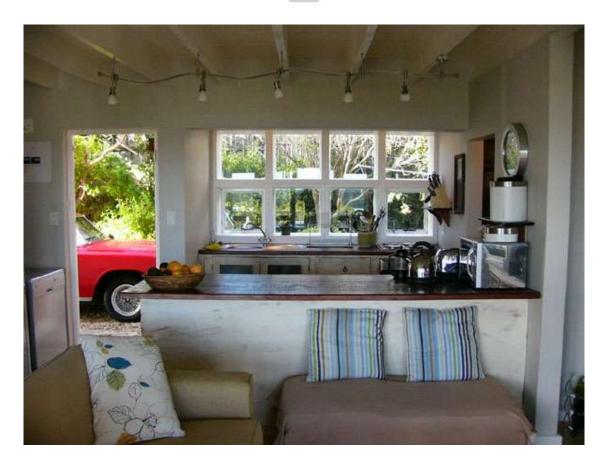

## **IBIS CLOSE**

A beautiful 4 bedroom house overlooking the lakes at Imhoff's Gift.

There are lovely sea views of Long Beach from the upstairs balcony.

Downstairs is a fully equipped kitchen with open plan dining room seating 6 guests. Two of the bedrooms are also located downstairs. One bedroom has king size bed and the second bedroom is equipped with a queen sized bed.