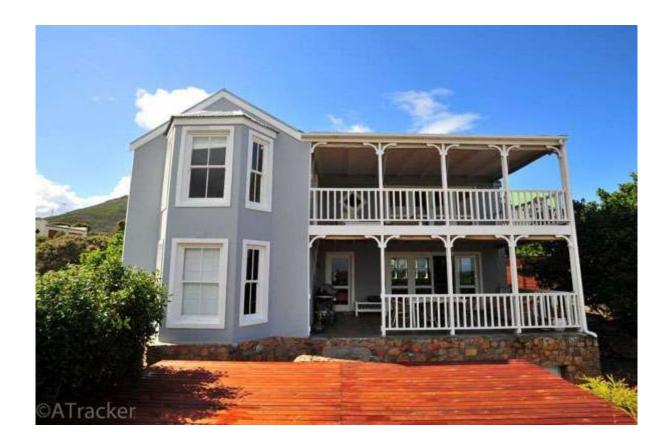

## **IBIS CLOSE**

A beautiful 4 bedroom house overlooking the lakes at Imhoff's Gift.

There are lovely sea views of Long Beach from the upstairs balcony.

Downstairs is a fully equipped kitchen with open plan dining room seating 6 guests. Two of the bedrooms are also located downstairs. One bedroom has king size bed and the second bedroom is equipped with a queen sized bed.

The two bedrooms share a bathroom with shower and bath.

The TV lounge is upstairs with flat screen TV and full DSTV. The main bedroom is also upstairs with extra length king size bed and en-suite bathroom. The fourth bedroom is located next to the main bedroom. The upstairs area has air-conditioning.