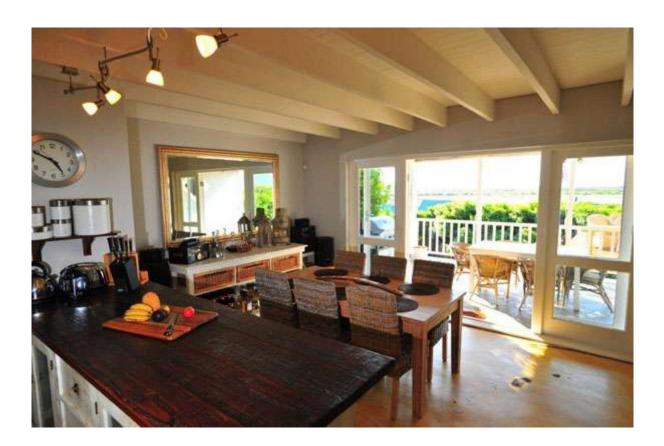

## **IBIS CLOSE**

A beautiful 4 bedroom house overlooking the lakes at Imhoff's Gift.

There are lovely sea views of Long Beach from the upstairs balcony.

Downstairs is a fully equipped kitchen with open plan dining room seating 6 guests. Two of the bedrooms are also located downstairs. One bedroom has king size bed and the second bedroom is equipped with a queen sized bed.