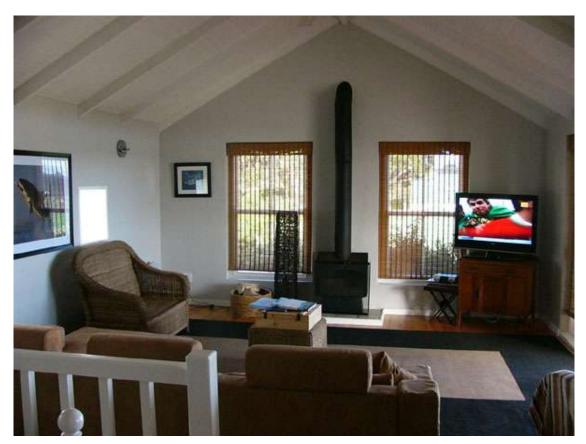

The two bedrooms share a bathroom with shower and bath.

The TV lounge is upstairs with flat screen TV and full DSTV. The main bedroom is also upstairs with extra length king size bed and en-suite bathroom. The fourth bedroom is located next to the main bedroom. The upstairs area has air-conditioning.