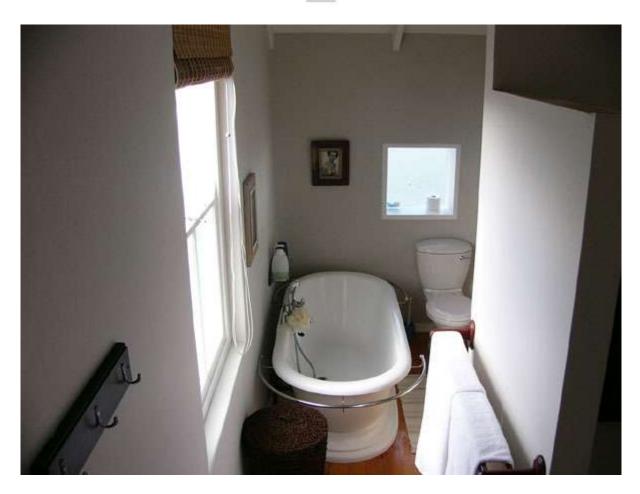

The two bedrooms share a bathroom with shower and bath.

The TV lounge is upstairs with flat screen TV and full DSTV. The main bedroom is also upstairs with extra length king size bed and en-suite bathroom. The fourth bedroom is located next to the main bedroom. The upstairs area has air-conditioning.