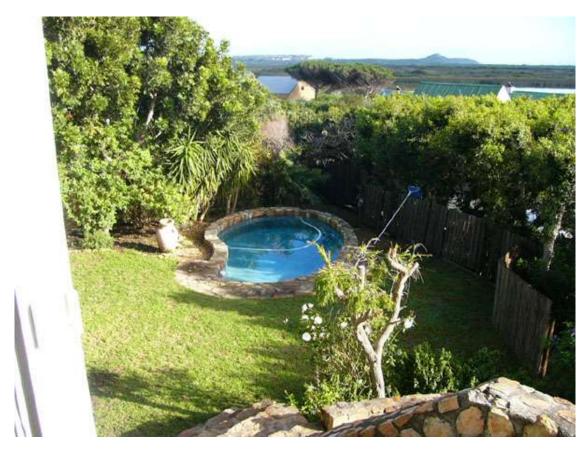

## **IBIS CLOSE**

A beautiful 4 bedroom house overlooking the lakes at Imhoff's Gift.

There are lovely sea views of Long Beach from the upstairs balcony.

Downstairs is a fully equipped kitchen with open plan dining room seating 6 guests. Two of the bedrooms are also located downstairs. One bedroom has king size bed and the second bedroom is equipped with a queen sized bed.