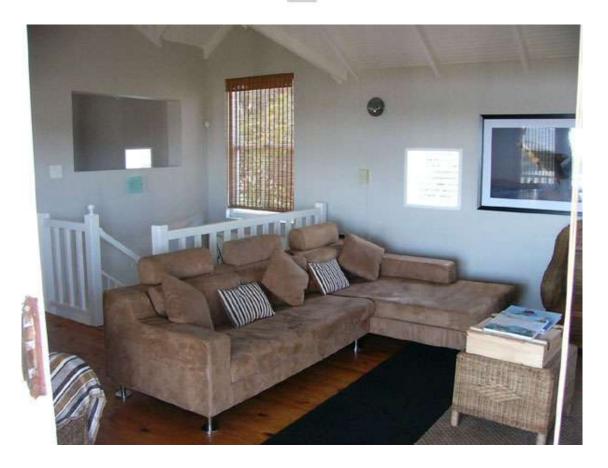

The two bedrooms share a bathroom with shower and bath.

The TV lounge is upstairs with flat screen TV and full DSTV. The main bedroom is also upstairs with extra length king size bed and en-suite bathroom. The fourth bedroom is located next to the main bedroom. The upstairs area has air-conditioning.