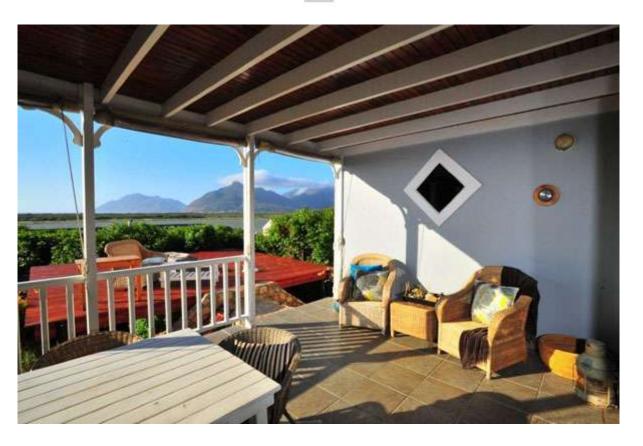

## **IBIS CLOSE**

A beautiful 4 bedroom house overlooking the lakes at Imhoff's Gift.

There are lovely sea views of Long Beach from the upstairs balcony.

Downstairs is a fully equipped kitchen with open plan dining room seating 6 guests. Two of the bedrooms are also located downstairs. One bedroom has king size bed and the second bedroom is equipped with a queen sized bed.