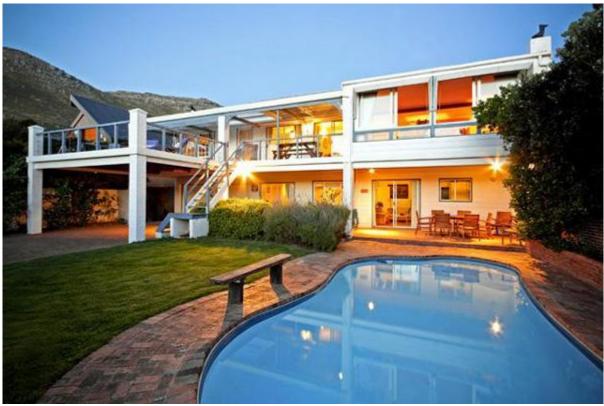

## ATLANTIC DREAM BEACHFRONT VILLA

This 4 star, luxury, double storey, beachfront villa offers privacy, beauty and security.

If you seek a safe and peaceful beach retreat within easy reach of the Cape Town buzz, don't miss staying at this stunningly appointed beach home.

## The villa offers:

Four spacious bedrooms (each with its own bathroom) sleeping a maximum of 10 guests:

Main Bedroom: 1 x king size bed (2 guests)

Bedroom 2: 2 x single beds (2 guests)

Bedroom 3: 1 x double bed and 2 x single beds (4 guests)

Bedroom 4: 1 x double bed (2 guests)

Sparkling swimming pool (with child and pet safety net),

Games room (table tennis, pool table, and darts),

Open plan upstairs lounge boasting sea views, indoor fireplace, dstv, DVD and hi fi system) leading to open plan dining room,