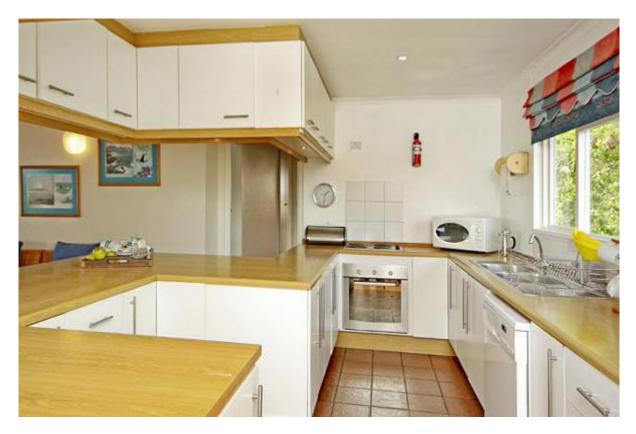

Downstairs TV lounge,

Two fully equipped kitchens, including dishwasher, washing machine, tumble-drier and microwave oven.

A large secure walled garden,

Large upstairs wooden sunbathing deck with mountain and sea views,