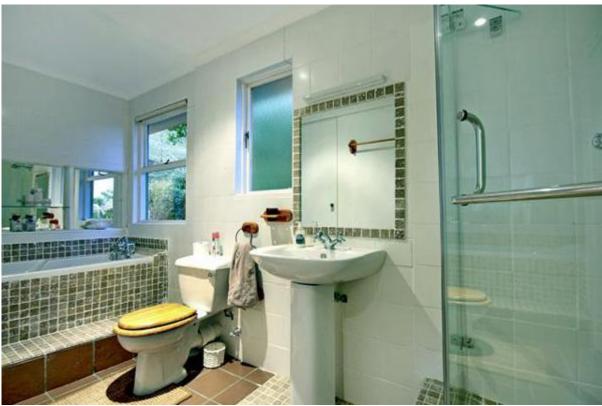

## The villa offers:

Four spacious bedrooms (each with its own bathroom) sleeping a maximum of 10 guests:

Main Bedroom: 1 x king size bed (2 guests)

Bedroom 2: 2 x single beds (2 guests)

Bedroom 3: 1 x double bed and 2 x single beds (4 guests)