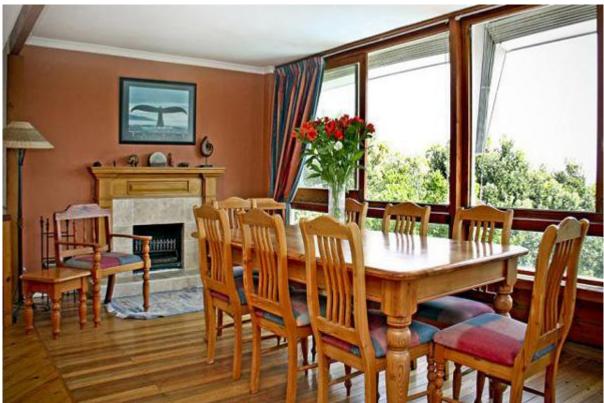

Bedroom 4: 1 x double bed (2 guests)

Sparkling swimming pool (with child and pet safety net),

Games room (table tennis, pool table, and darts),

Open plan upstairs lounge boasting sea views, indoor fireplace, dstv, DVD and hi fi system) leading to open plan dining room,