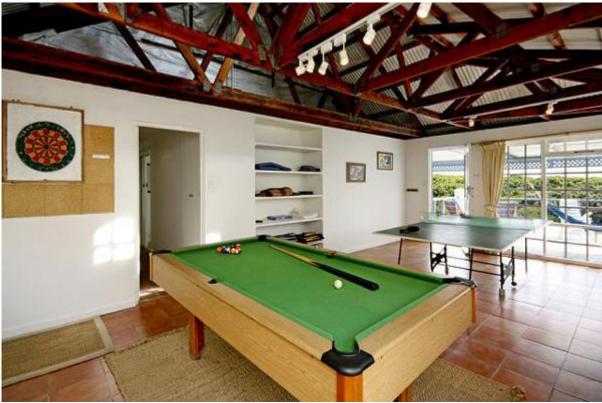

Bedroom 4: 1 x double bed (2 guests)

Sparkling swimming pool (with child and pet safety net),

Games room (table tennis, pool table, and darts),

Open plan upstairs lounge boasting sea views, indoor fireplace, dstv, DVD and hi fi system) leading to open plan dining room,