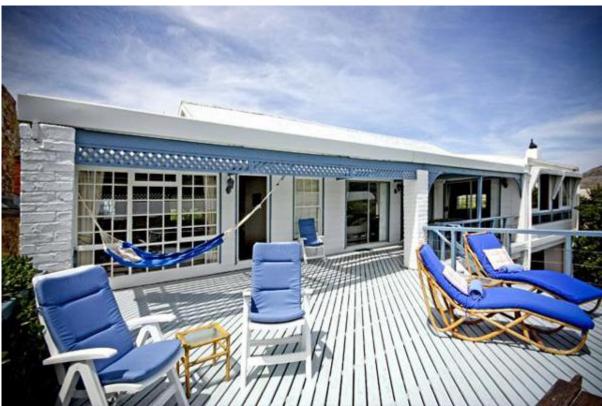

Downstairs TV lounge,

Two fully equipped kitchens, including dishwasher, washing machine, tumble-drier and microwave oven.

A large secure walled garden,

Large upstairs wooden sunbathing deck with mountain and sea views,