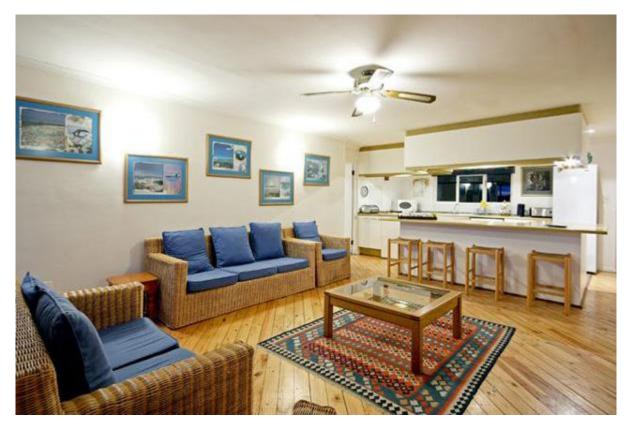

Downstairs TV lounge,

Two fully equipped kitchens, including dishwasher, washing machine, tumble-drier and microwave oven.

A large secure walled garden,

Large upstairs wooden sunbathing deck with mountain and sea views,