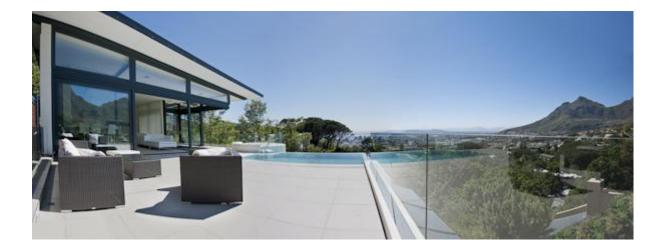

## **KLOOFNEK LUXURY PENTHOUSE**

This dream penthouse with its own jacuzzi and solar-heated rim flow pool offers the discerning guest the very best of luxury accommodation with breathtaking, uninterrupted views over the city, the V&A Waterfront, the harbour and the ocean.

For gadget enthusiasts there is Internet, SAT TV (flat-screen), a Hi-Fi surround system and a HD projector.

The enormous terrace invites the guest to enjoy sunbathing or watch the sunset in the whirlpool, have a barbeque, or just relax under the African sky after a full day of activities.

For those who wish to have their stay organised, we are most willing to assist. We have long-standing experience in the tourism industry.

Size:

195 sqm plus 46 sqm balcony

Views:

Table Mountain, city and ocean views