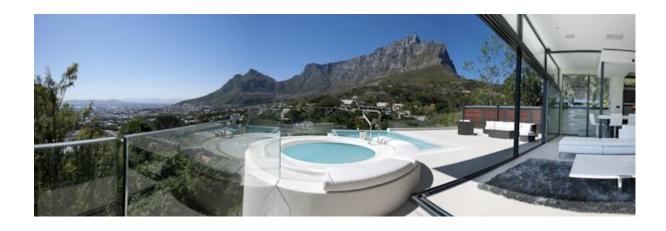

## **KLOOFNEK LUXURY PENTHOUSE**

This dream penthouse with its own jacuzzi and solar-heated rim flow pool offers the discerning guest the very best of luxury accommodation with breathtaking, uninterrupted views over the city, the V&A Waterfront, the harbour and the ocean.

For gadget enthusiasts there is Internet, SAT TV (flat-screen), a Hi-Fi surround system and a HD projector.

The enormous terrace invites the guest to enjoy sunbathing or watch the sunset in the whirlpool, have a barbeque, or just relax under the African sky after a full day of activities.

For those who wish to have their stay organised, we are most willing to assist. We have long-standing experience in the tourism industry.

Size:

195 sqm plus 46 sqm balcony

Views:

Table Mountain, city and ocean views