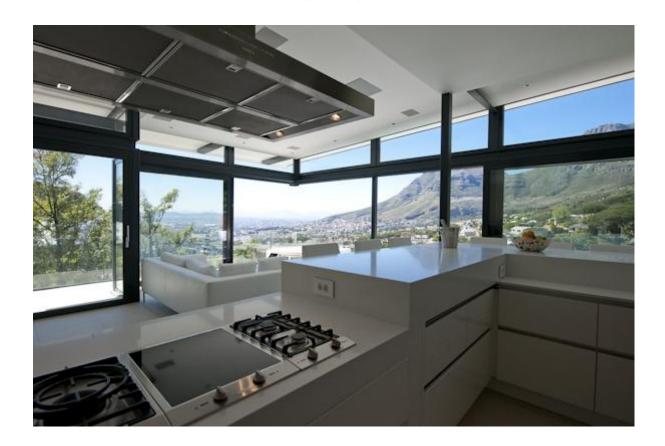

## Kitchen:

-Fully equipment

- gas-/electro stove / oven / microwave
- fridge & freezer
- dishwasher
- washing machine & tumble dryer
- coffee machine
- crockery, glasses & cutlery
- Office / Study:

-Phone / WIFI internet connection / printer / guest toilet