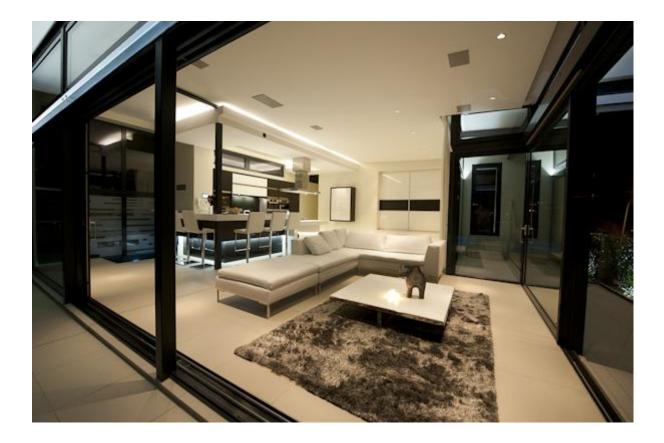

The penthouse has recently been completely refurbished with modern and bright interiors and luxury finishes, including air-conditioning, under-floor heating, best German equipment and finishes in kitchen and bathrooms throughout.

Parking:

Secure garage parking

Division:

Living room / dining room / office / 2 bathrooms (all en-suite) 2 bedrooms (King Size bed or 2 single beds)

Bathrooms:

Main bathroom: Shower, bath/whirlpool Second Bathroom: Shower