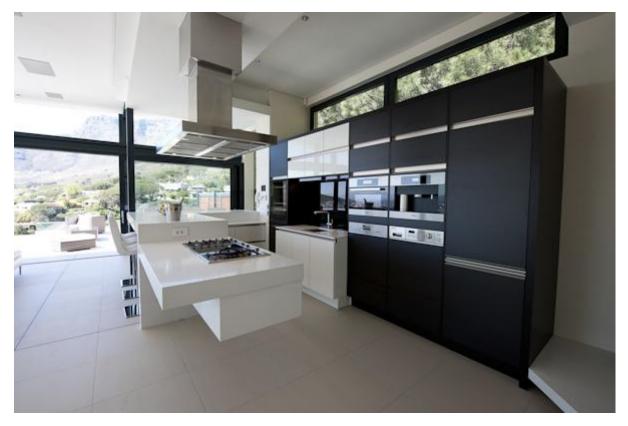

## Kitchen:

-Fully equipment

- gas-/electro stove / oven / microwave
- fridge & freezer
- dishwasher
- washing machine & tumble dryer
- coffee machine
- crockery, glasses & cutlery
- Office / Study:

-Phone / WIFI internet connection / printer / guest toilet