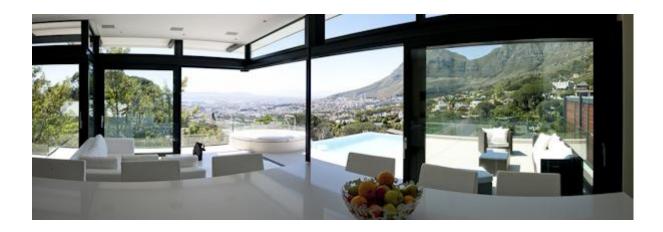

## **KLOOFNEK LUXURY PENTHOUSE**

This dream penthouse with its own jacuzzi and solar-heated rim flow pool offers the discerning guest the very best of luxury accommodation with breathtaking, uninterrupted views over the city, the V&A Waterfront, the harbour and the ocean.

For gadget enthusiasts there is Internet, SAT TV (flat-screen), a Hi-Fi surround system and a HD projector.

The enormous terrace invites the guest to enjoy sunbathing or watch the sunset in the whirlpool, have a barbeque, or just relax under the African sky after a full day of activities.