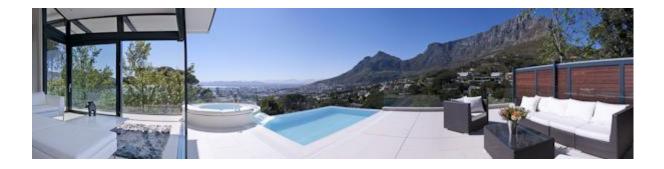

## **KLOOFNEK LUXURY PENTHOUSE**

This dream penthouse with its own jacuzzi and solar-heated rim flow pool offers the discerning guest the very best of luxury accommodation with breathtaking, uninterrupted views over the city, the V&A Waterfront, the harbour and the ocean.

For gadget enthusiasts there is Internet, SAT TV (flat-screen), a Hi-Fi surround system and a HD projector.

The enormous terrace invites the guest to enjoy sunbathing or watch the sunset in the whirlpool, have a barbeque, or just relax under the African sky after a full day of activities.

For those who wish to have their stay organised, we are most willing to assist. We have long-standing experience in the tourism industry.

Size:

195 sqm plus 46 sqm balcony

Views:

Table Mountain, city and ocean views