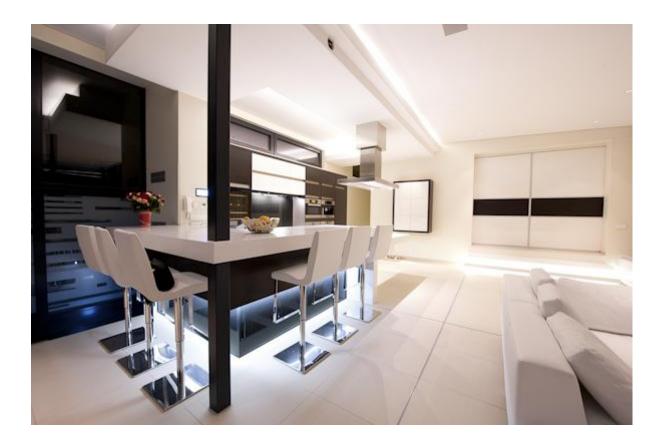

The penthouse has recently been completely refurbished with modern and bright interiors and luxury finishes, including air-conditioning, under-floor heating, best German equipment and finishes in kitchen and bathrooms throughout.

## Kitchen:

-Fully equipment

- gas-/electro stove / oven / microwave
- fridge & freezer
- dishwasher
- washing machine & tumble dryer
- coffee machine
- crockery, glasses & cutlery
- Office / Study:

-Phone / WIFI internet connection / printer / guest toilet