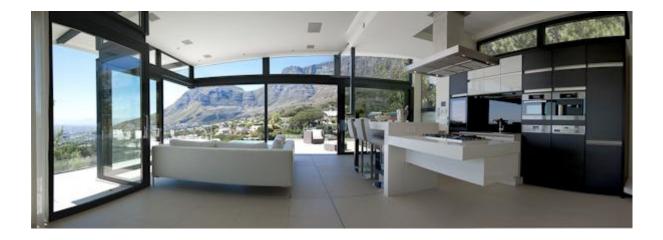

The penthouse has recently been completely refurbished with modern and bright interiors and luxury finishes, including air-conditioning, under-floor heating, best German equipment and finishes in kitchen and bathrooms throughout.

## Kitchen:

-Fully equipment

- gas-/electro stove / oven / microwave
- fridge & freezer
- dishwasher
- washing machine & tumble dryer
- coffee machine
- crockery, glasses & cutlery
- Office / Study:

-Phone / WIFI internet connection / printer / guest toilet