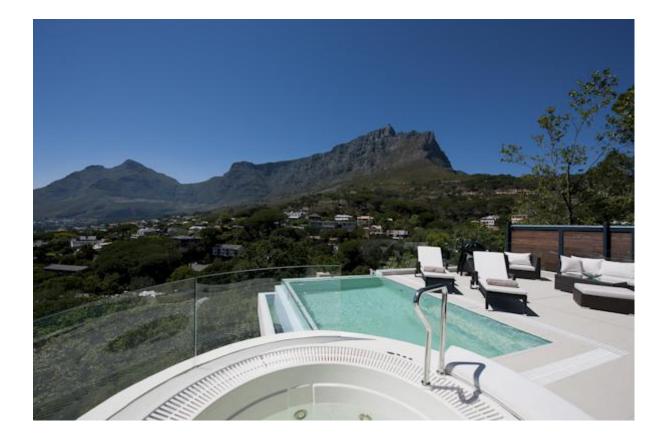

## **KLOOFNEK LUXURY PENTHOUSE**

This dream penthouse with its own jacuzzi and solar-heated rim flow pool offers the discerning guest the very best of luxury accommodation with breathtaking, uninterrupted views over the city, the V&A Waterfront, the harbour and the ocean.

For those who wish to have their stay organised, we are most willing to assist. We have long-standing experience in the tourism industry.

Size:

195 sqm plus 46 sqm balcony

Views:

Table Mountain, city and ocean views