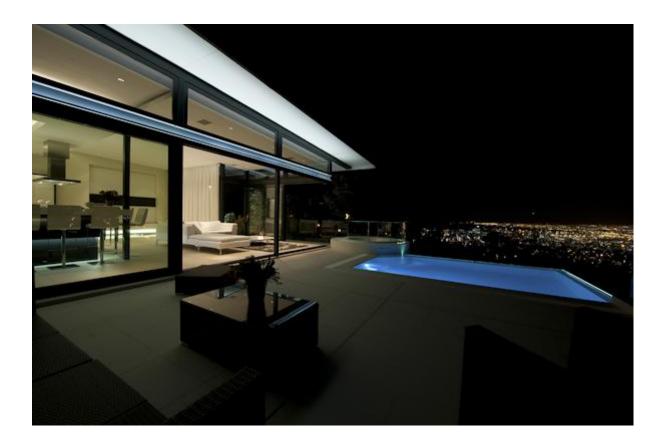

## **KLOOFNEK LUXURY PENTHOUSE**

This dream penthouse with its own jacuzzi and solar-heated rim flow pool offers the discerning guest the very best of luxury accommodation with breathtaking, uninterrupted views over the city, the V&A Waterfront, the harbour and the ocean.

For those who wish to have their stay organised, we are most willing to assist. We have long-standing experience in the tourism industry.

Size:

195 sqm plus 46 sqm balcony

Views:

Table Mountain, city and ocean views