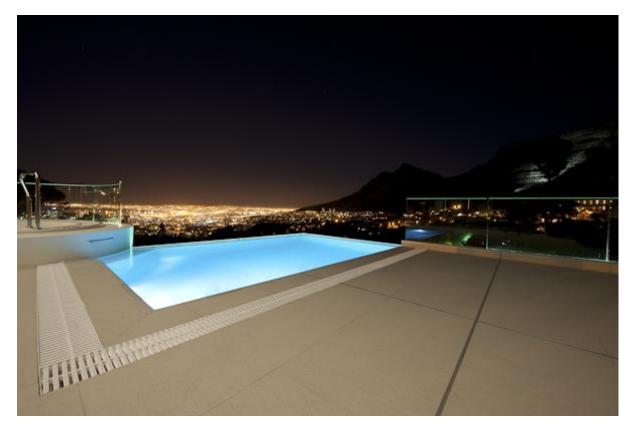

## **KLOOFNEK LUXURY PENTHOUSE**

This dream penthouse with its own jacuzzi and solar-heated rim flow pool offers the discerning guest the very best of luxury accommodation with breathtaking, uninterrupted views over the city, the V&A Waterfront, the harbour and the ocean.