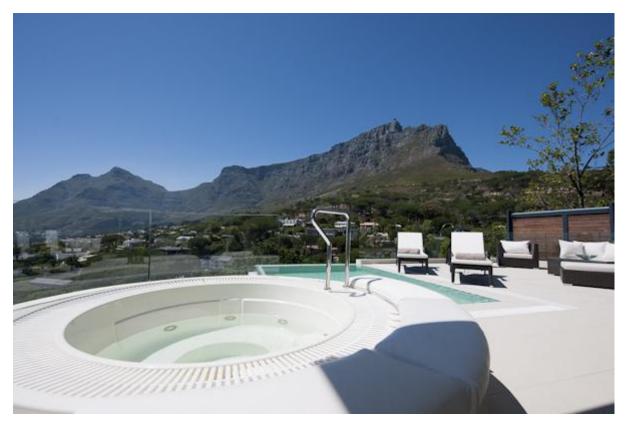

## **KLOOFNEK LUXURY PENTHOUSE**

This dream penthouse with its own jacuzzi and solar-heated rim flow pool offers the discerning guest the very best of luxury accommodation with breathtaking, uninterrupted views over the city, the V&A Waterfront, the harbour and the ocean.

For those who wish to have their stay organised, we are most willing to assist. We have long-standing experience in the tourism industry.

Size:

195 sqm plus 46 sqm balcony

Views:

Table Mountain, city and ocean views