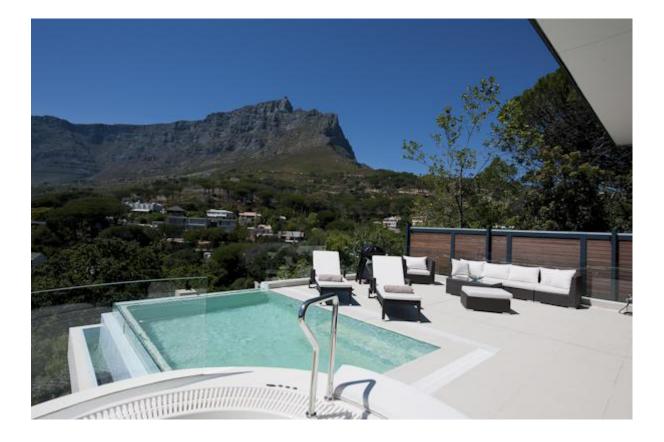

## **KLOOFNEK LUXURY PENTHOUSE**

This dream penthouse with its own jacuzzi and solar-heated rim flow pool offers the discerning guest the very best of luxury accommodation with breathtaking, uninterrupted views over the city, the V&A Waterfront, the harbour and the ocean.

For gadget enthusiasts there is Internet, SAT TV (flat-screen), a Hi-Fi surround system and a HD projector.

The enormous terrace invites the guest to enjoy sunbathing or watch the sunset in the whirlpool, have a barbeque, or just relax under the African sky after a full day of activities.

For those who wish to have their stay organised, we are most willing to assist. We have long-standing experience in the tourism industry.

Size:

195 sqm plus 46 sqm balcony

Views:

Table Mountain, city and ocean views