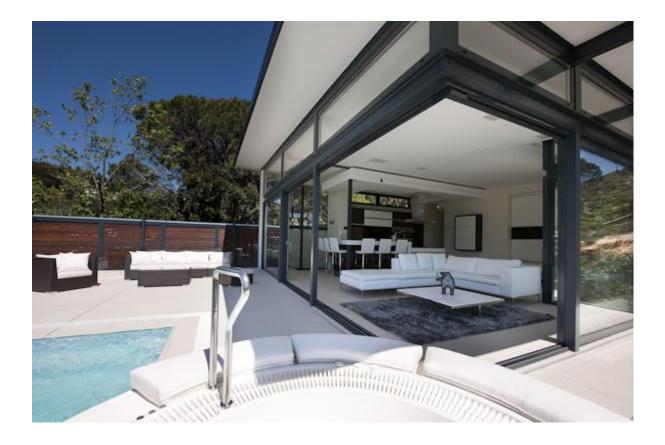

## **KLOOFNEK LUXURY PENTHOUSE**

This dream penthouse with its own jacuzzi and solar-heated rim flow pool offers the discerning guest the very best of luxury accommodation with breathtaking, uninterrupted views over the city, the V&A Waterfront, the harbour and the ocean.

For gadget enthusiasts there is Internet, SAT TV (flat-screen), a Hi-Fi surround system and a HD projector.

The enormous terrace invites the guest to enjoy sunbathing or watch the sunset in the whirlpool, have a barbeque, or just relax under the African sky after a full day of activities.