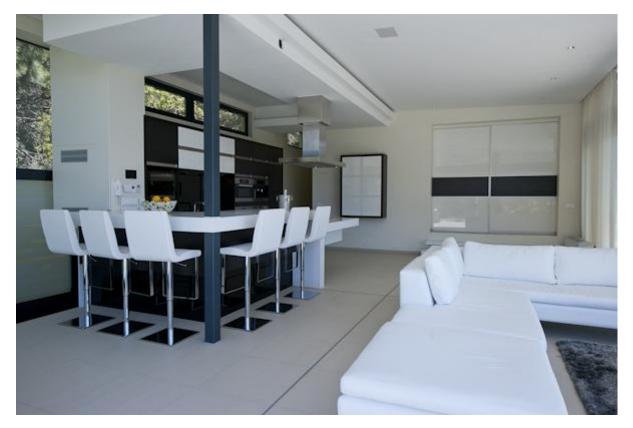

The penthouse has recently been completely refurbished with modern and bright interiors and luxury finishes, including air-conditioning, under-floor heating, best German equipment and finishes in kitchen and bathrooms throughout.

## Kitchen:

-Fully equipment

- gas-/electro stove / oven / microwave
- fridge & freezer
- dishwasher
- washing machine & tumble dryer
- coffee machine
- crockery, glasses & cutlery
- Office / Study:

-Phone / WIFI internet connection / printer / guest toilet