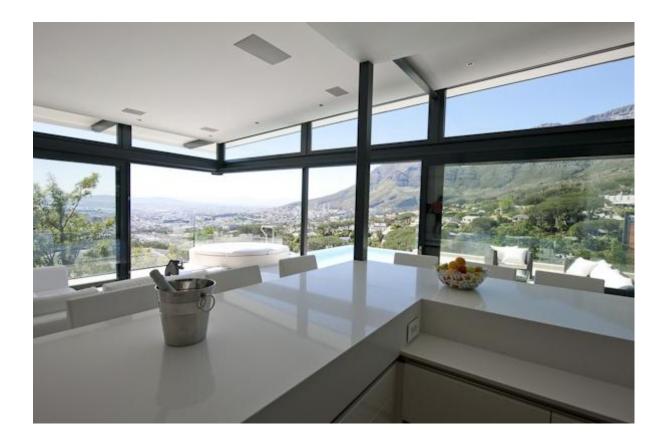

## **KLOOFNEK LUXURY PENTHOUSE**

This dream penthouse with its own jacuzzi and solar-heated rim flow pool offers the discerning guest the very best of luxury accommodation with breathtaking, uninterrupted views over the city, the V&A Waterfront, the harbour and the ocean.

For those who wish to have their stay organised, we are most willing to assist. We have long-standing experience in the tourism industry.

Size:

195 sqm plus 46 sqm balcony

Views:

Table Mountain, city and ocean views