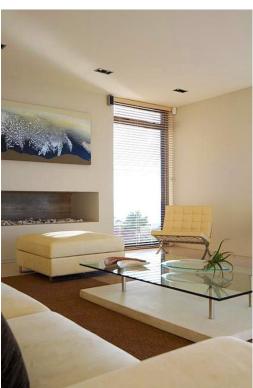

The 103 square meter outdoor entertainment area with a gas barbecue, offers you the opportunity to have lunch under cover or in the open air dining area.

The kitchen, lounge and dining room are open plan and are fitted with all modern appliances and decorated in a minimalist, contemporary style with furnishings of the highest standard.

## **THE PENTHOUSE II**

- 5 double bedrooms (all en suite)
- TV and DVD player in main bedroom
- Air conditioning in all bedrooms
- Open plan lounge and dining room with gas fireplace
- Fully equipped kitchen
- Separate guest toilet
- Separate laundry area
- Satellite TV with 80 channels plus DVD and sound system
- Computer with high speed ADSL line, private email address, WiFi connection plus fax machine
- 8m glass fronted swimming pool
- Spectacular views
- Monitored electronic security system
- 2 lock up garages with remote controls plus off-street parking