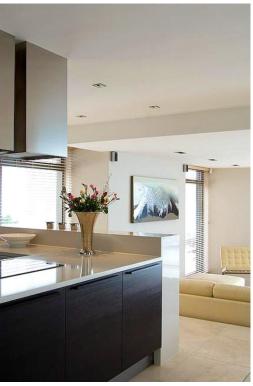

The 103 square meter outdoor entertainment area with a gas barbecue, offers you the opportunity to have lunch under cover or in the open air dining area.

The kitchen, lounge and dining room are open plan and are fitted with all modern appliances and decorated in a minimalist, contemporary style with furnishings of the highest standard.