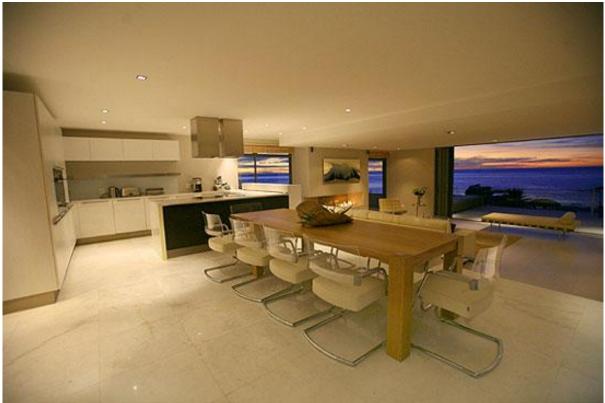

The 103 square meter outdoor entertainment area with a gas barbecue, offers you the opportunity to have lunch under cover or in the open air dining area.

The kitchen, lounge and dining room are open plan and are fitted with all modern appliances and decorated in a minimalist, contemporary style with furnishings of the highest standard.

## **THE PENTHOUSE II**

- 5 double bedrooms (all en suite)
- TV and DVD player in main bedroom
- Air conditioning in all bedrooms
- Open plan lounge and dining room with gas fireplace
- Fully equipped kitchen
- Separate guest toilet
- Separate laundry area
- Satellite TV with 80 channels plus DVD and sound system
- Computer with high speed ADSL line, private email address, WiFi connection plus fax machine
- 8m glass fronted swimming pool
- Spectacular views
- Monitored electronic security system
- 2 lock up garages with remote controls plus off-street parking