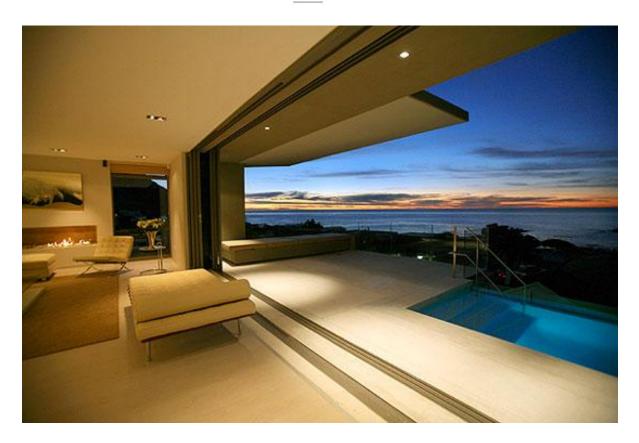

## THE PENTHOUSE II

Designed by one of Cape Towns top architects Greg Wright, this unique and luxurious 5 bedroomed Penthouse offers unsurpassed views while relaxing on your chaise- lounge overlooking the 8 meter glass fronted swimming pool with the Atlantic Ocean in the distance.

## **THE PENTHOUSE II**

- 5 double bedrooms (all en suite)
- TV and DVD player in main bedroom
- Air conditioning in all bedrooms
- Open plan lounge and dining room with gas fireplace
- Fully equipped kitchen
- Separate guest toilet
- Separate laundry area
- Satellite TV with 80 channels plus DVD and sound system
- Computer with high speed ADSL line, private email address, WiFi connection plus fax machine
- 8m glass fronted swimming pool
- Spectacular views
- Monitored electronic security system
- 2 lock up garages with remote controls plus off-street parking