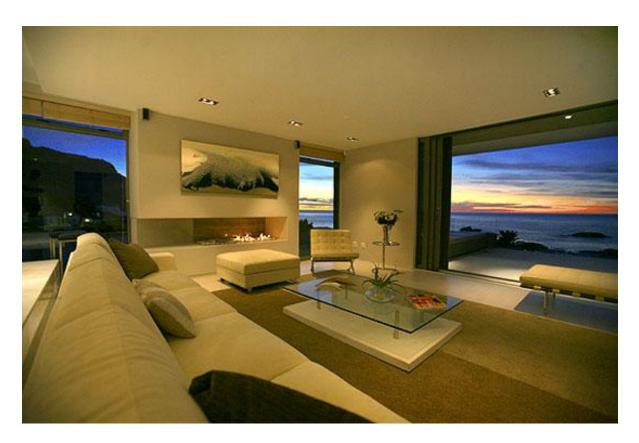

The 103 square meter outdoor entertainment area with a gas barbecue, offers you the opportunity to have lunch under cover or in the open air dining area.

The kitchen, lounge and dining room are open plan and are fitted with all modern appliances and decorated in a minimalist, contemporary style with furnishings of the highest standard.