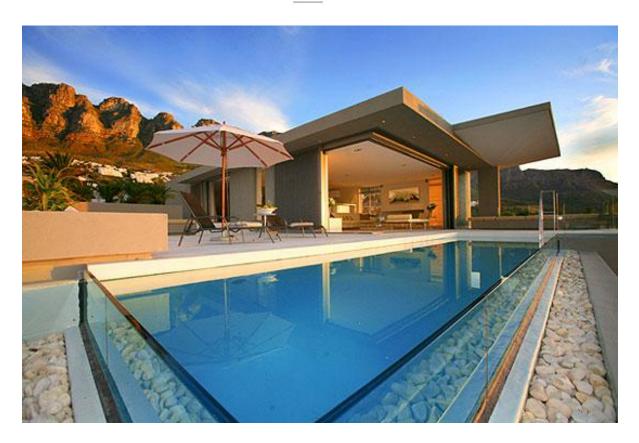

## THE PENTHOUSE II

Designed by one of Cape Towns top architects Greg Wright, this unique and luxurious 5 bedroomed Penthouse offers unsurpassed views while relaxing on your chaise- lounge overlooking the 8 meter glass fronted swimming pool with the Atlantic Ocean in the distance.

## **THE PENTHOUSE II**

- 5 double bedrooms (all en suite)
- TV and DVD player in main bedroom
- Air conditioning in all bedrooms
- Open plan lounge and dining room with gas fireplace
- Fully equipped kitchen
- Separate guest toilet
- Separate laundry area
- Satellite TV with 80 channels plus DVD and sound system
- Computer with high speed ADSL line, private email address, WiFi connection plus fax machine
- 8m glass fronted swimming pool
- Spectacular views
- Monitored electronic security system
- 2 lock up garages with remote controls plus off-street parking