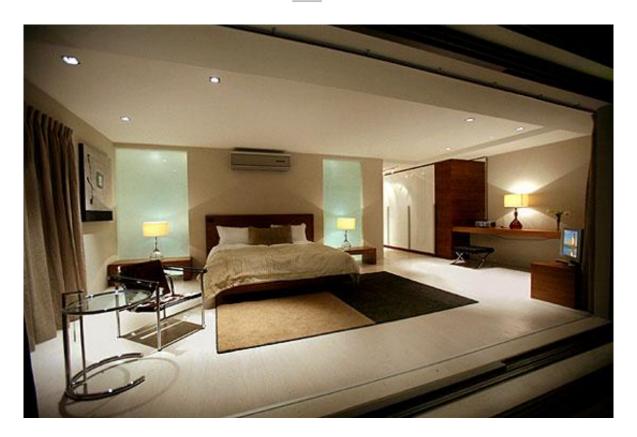

All bedrooms are en suite, air conditioned and have CD players. The main bedroom has TV and DVD player. Apart from your own computer, fax and email address, there is also complimentary use of an ADSL line and WI FI connection.

## **THE PENTHOUSE II**

- 5 double bedrooms (all en suite)
- TV and DVD player in main bedroom
- Air conditioning in all bedrooms
- Open plan lounge and dining room with gas fireplace
- Fully equipped kitchen
- Separate guest toilet
- Separate laundry area
- Satellite TV with 80 channels plus DVD and sound system
- Computer with high speed ADSL line, private email address, WiFi connection plus fax machine
- 8m glass fronted swimming pool
- Spectacular views
- Monitored electronic security system
- 2 lock up garages with remote controls plus off-street parking