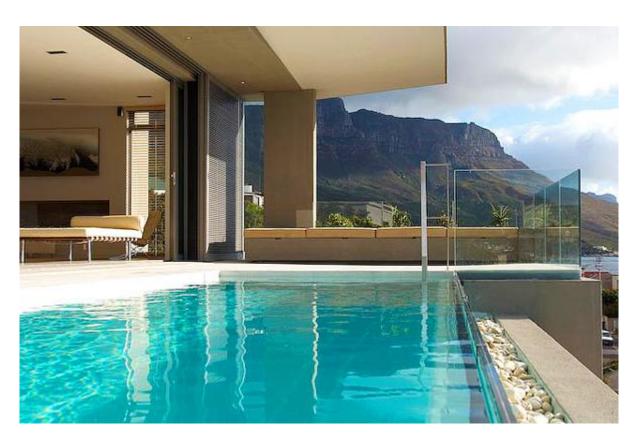

## THE PENTHOUSE II

Designed by one of Cape Towns top architects Greg Wright, this unique and luxurious 5 bedroomed Penthouse offers unsurpassed views while relaxing on your chaise- lounge overlooking the 8 meter glass fronted swimming pool with the Atlantic Ocean in the distance.

## **THE PENTHOUSE II**

- 5 double bedrooms (all en suite)
- TV and DVD player in main bedroom
- Air conditioning in all bedrooms
- Open plan lounge and dining room with gas fireplace
- Fully equipped kitchen
- Separate guest toilet
- Separate laundry area
- Satellite TV with 80 channels plus DVD and sound system
- Computer with high speed ADSL line, private email address, WiFi connection plus fax machine
- 8m glass fronted swimming pool
- Spectacular views
- Monitored electronic security system
- 2 lock up garages with remote controls plus off-street parking