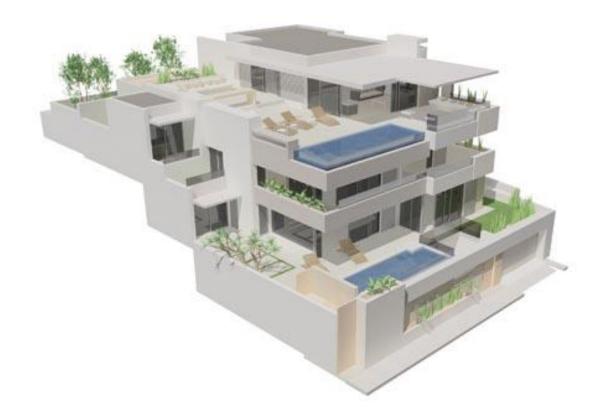

## THE PENTHOUSE II

Designed by one of Cape Towns top architects Greg Wright, this unique and luxurious 5 bedroomed Penthouse offers unsurpassed views while relaxing on your chaise- lounge overlooking the 8 meter glass fronted swimming pool with the Atlantic Ocean in the distance.

THE PENTHOUSE II is top 2 floors, 5 bedrooms altogether. THE RESIDENCE is the bottom 2 floors, 4 bedrooms altogether.

Cape Villa Collection, tel: + (0)87 807 8641, fax: +27 (0)86 509 7785, enquiries@capevillacollection.com