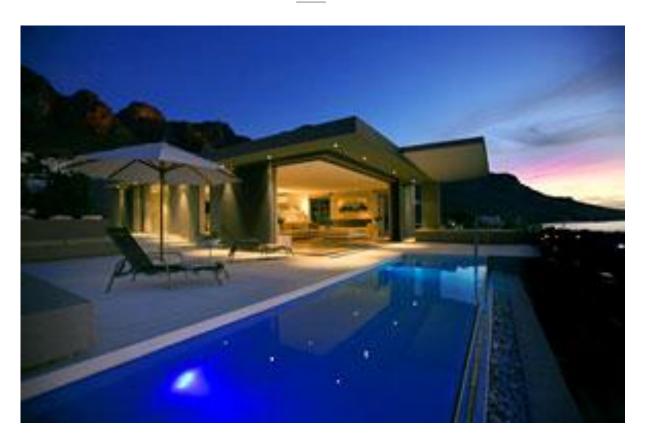

## THE PENTHOUSE II

Designed by one of Cape Towns top architects Greg Wright, this unique and luxurious 5 bedroomed Penthouse offers unsurpassed views while relaxing on your chaise- lounge overlooking the 8 meter glass fronted swimming pool with the Atlantic Ocean in the distance.

The 103 square meter outdoor entertainment area with a gas barbecue, offers you the opportunity to have lunch under cover or in the open air dining area.

The kitchen, lounge and dining room are open plan and are fitted with all modern appliances and decorated in a minimalist, contemporary style with furnishings of the highest standard.