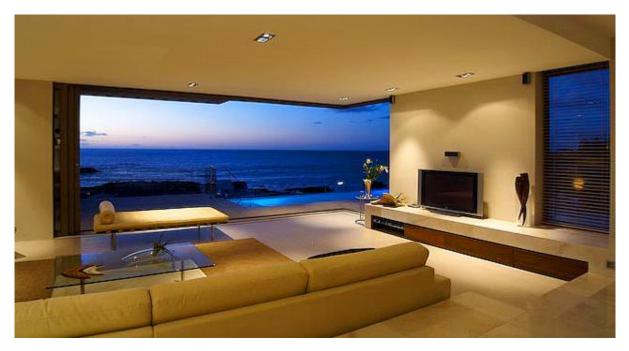

The 103 square meter outdoor entertainment area with a gas barbecue, offers you the opportunity to have lunch under cover or in the open air dining area.

The kitchen, lounge and dining room are open plan and are fitted with all modern appliances and decorated in a minimalist, contemporary style with furnishings of the highest standard.

## **THE PENTHOUSE II**

- 5 double bedrooms (all en suite)
- TV and DVD player in main bedroom
- Air conditioning in all bedrooms
- Open plan lounge and dining room with gas fireplace
- Fully equipped kitchen
- Separate guest toilet
- Separate laundry area
- Satellite TV with 80 channels plus DVD and sound system
- Computer with high speed ADSL line, private email address, WiFi connection plus fax machine
- 8m glass fronted swimming pool
- Spectacular views
- Monitored electronic security system
- 2 lock up garages with remote controls plus off-street parking