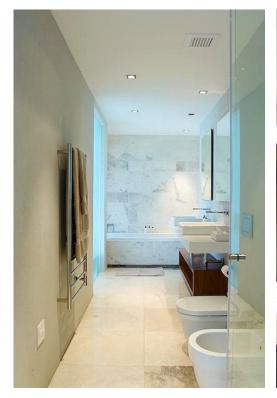

## **THE PENTHOUSE II**

- 5 double bedrooms (all en suite)
- TV and DVD player in main bedroom
- Air conditioning in all bedrooms
- Open plan lounge and dining room with gas fireplace
- Fully equipped kitchen
- Separate guest toilet
- Separate laundry area
- Satellite TV with 80 channels plus DVD and sound system
- Computer with high speed ADSL line, private email address, WiFi connection plus fax machine
- 8m glass fronted swimming pool
- Spectacular views
- Monitored electronic security system
- 2 lock up garages with remote controls plus off-street parking