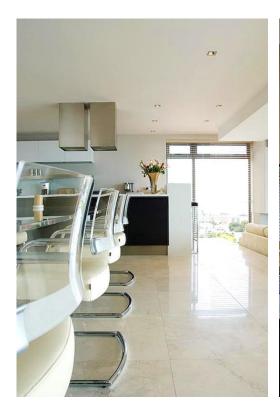

The 103 square meter outdoor entertainment area with a gas barbecue, offers you the opportunity to have lunch under cover or in the open air dining area.

The kitchen, lounge and dining room are open plan and are fitted with all modern appliances and decorated in a minimalist, contemporary style with furnishings of the highest standard.