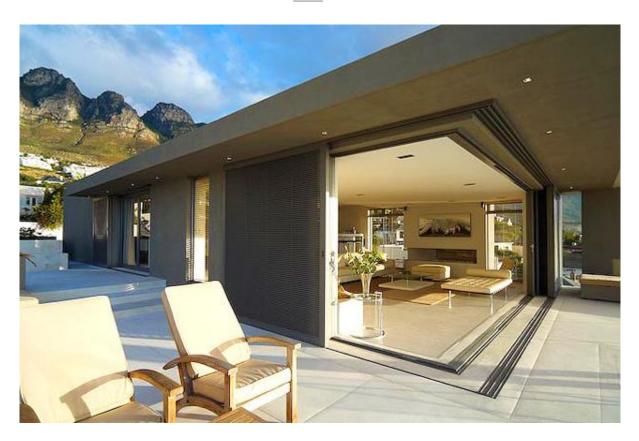

## THE PENTHOUSE II

Designed by one of Cape Towns top architects Greg Wright, this unique and luxurious 5 bedroomed Penthouse offers unsurpassed views while relaxing on your chaise- lounge overlooking the 8 meter glass fronted swimming pool with the Atlantic Ocean in the distance.

The 103 square meter outdoor entertainment area with a gas barbecue, offers you the opportunity to have lunch under cover or in the open air dining area.

The kitchen, lounge and dining room are open plan and are fitted with all modern appliances and decorated in a minimalist, contemporary style with furnishings of the highest standard.