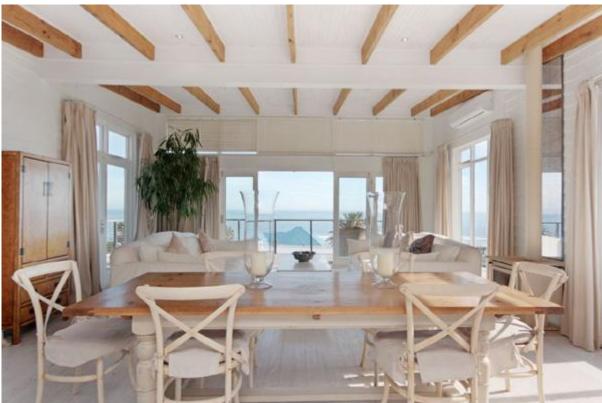

# SUMMER ROSE

This charming 4 bedroom house is located in the heart of Camps Bay. The villa is split into three levels that ensure plenty of space and privacy. The villa's décor is white and simplistic with splashes of colour throughout. There are superb sea and mountain views that can be enjoyed from the large wooden terrace, kitchen and lounge. The open plan lounge and dining area offers ample space to relax with friends and family and on a hot summer's day, one can access the pool located on the lower level and enjoy an al fresco meal with the properties outdoor dining facilities.

### Living and Dining

- Main lounge open plan with kitchen & dining leads onto wooden deck balcony
- TV lounge with Satellite TV, DVD, satellite & stereo leads onto balcony
- Dining area for 6 guests
- Fully equipped kitchen
- Separate laundry room with washing machine & tumble dryer
- Sea views from both lounges & kitchen
- Study on the lower level
- Guest toilet
- Air con & wood fire place