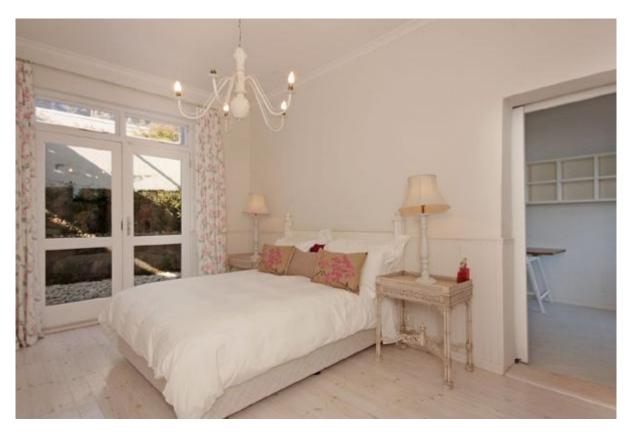

#### Master Bedroom

- King bed & en-suite with large free standing bath
- Leads onto balcony
- Sea views
- Fan/ wall heater