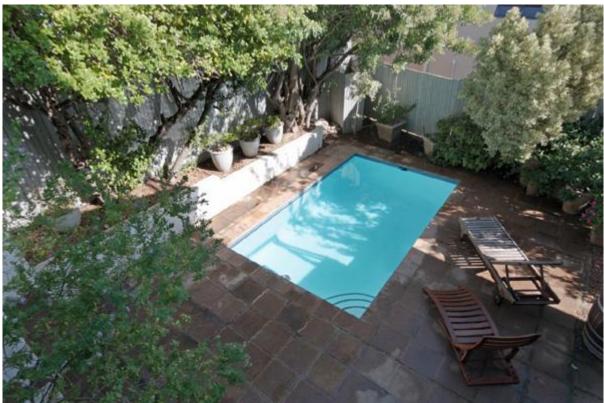

### Outdoors

- Pool (6m x 4m) & pool patio with trees
- Wrap around Balcony on 2st floor & balcony on 1st floor
- Outdoor dining for 6
- 2 Loungers, gas BBQ
- Pizza oven
- Water features at entrance
- Garage for 2 cars with remote access