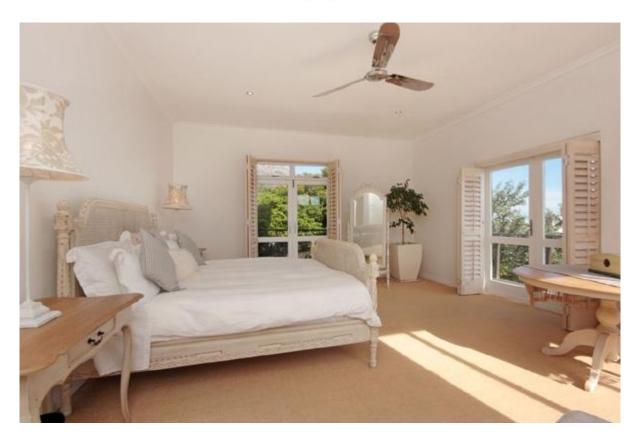

#### Master Bedroom

- King bed & en-suite with large free standing bath
- Leads onto balcony
- Sea views
- Fan/ wall heater