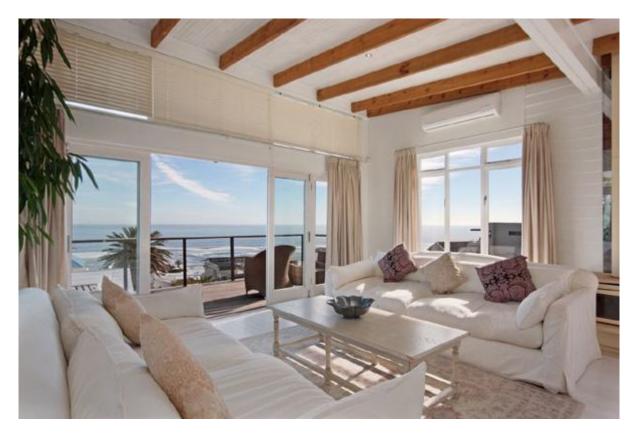

# SUMMER ROSE

This charming 4 bedroom house is located in the heart of Camps Bay. The villa is split into three levels that ensure plenty of space and privacy. The villa's décor is white and simplistic with splashes of colour throughout. There are superb sea and mountain views that can be enjoyed from the large wooden terrace, kitchen and lounge. The open plan lounge and dining area offers ample space to relax with friends and family and on a hot summer's day, one can access the pool located on the lower level and enjoy an al fresco meal with the properties outdoor dining facilities.

### Living and Dining

- Main lounge open plan with kitchen & dining leads onto wooden deck balcony
- TV lounge with Satellite TV, DVD, satellite & stereo leads onto balcony
- Dining area for 6 guests
- Fully equipped kitchen
- Separate laundry room with washing machine & tumble dryer
- Sea views from both lounges & kitchen
- Study on the lower level
- Guest toilet
- Air con & wood fire place