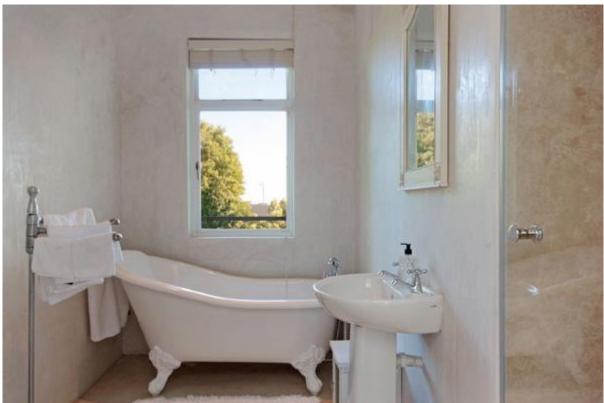

#### Master Bedroom

- King bed & en-suite with large free standing bath
- Leads onto balcony
- Sea views
- Fan/ wall heater