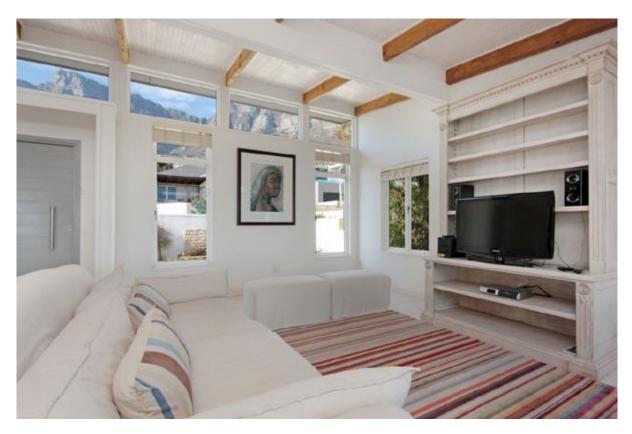

### Living and Dining

- Main lounge open plan with kitchen & dining leads onto wooden deck balcony
- TV lounge with Satellite TV, DVD, satellite & stereo leads onto balcony
- Dining area for 6 guests
- Fully equipped kitchen
- Separate laundry room with washing machine & tumble dryer
- Sea views from both lounges & kitchen
- Study on the lower level
- Guest toilet
- Air con & wood fire place