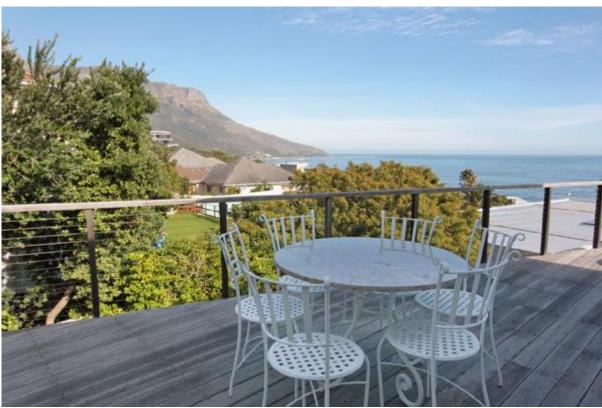

# SUMMER ROSE

This charming 4 bedroom house is located in the heart of Camps Bay. The villa is split into three levels that ensure plenty of space and privacy. The villa's décor is white and simplistic with splashes of colour throughout. There are superb sea and mountain views that can be enjoyed from the large wooden terrace, kitchen and lounge. The open plan lounge and dining area offers ample space to relax with friends and family and on a hot summer's day, one can access the pool located on the lower level and enjoy an al fresco meal with the properties outdoor dining facilities.

### Outdoors

- Pool (6m x 4m) & pool patio with trees
- Wrap around Balcony on 2st floor & balcony on 1st floor
- Outdoor dining for 6
- 2 Loungers, gas BBQ
- Pizza oven
- Water features at entrance
- Garage for 2 cars with remote access