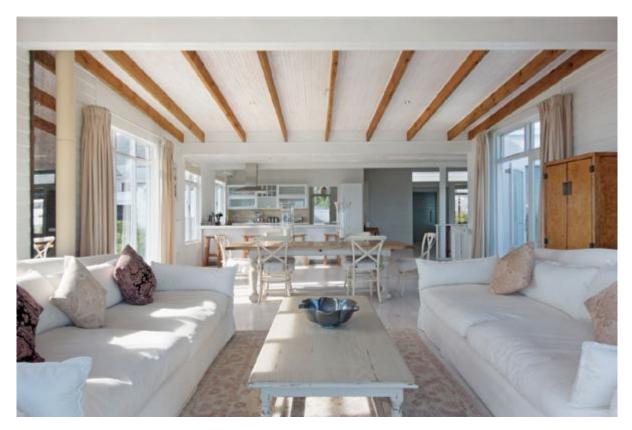

# SUMMER ROSE

This charming 4 bedroom house is located in the heart of Camps Bay. The villa is split into three levels that ensure plenty of space and privacy. The villa's décor is white and simplistic with splashes of colour throughout. There are superb sea and mountain views that can be enjoyed from the large wooden terrace, kitchen and lounge. The open plan lounge and dining area offers ample space to relax with friends and family and on a hot summer's day, one can access the pool located on the lower level and enjoy an al fresco meal with the properties outdoor dining facilities.

### Living and Dining

- Main lounge open plan with kitchen & dining leads onto wooden deck balcony
- TV lounge with Satellite TV, DVD, satellite & stereo leads onto balcony
- Dining area for 6 guests
- Fully equipped kitchen
- Separate laundry room with washing machine & tumble dryer
- Sea views from both lounges & kitchen
- Study on the lower level
- Guest toilet
- Air con & wood fire place