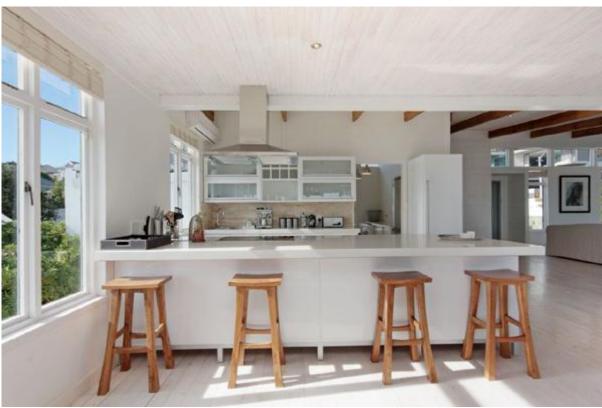

### Living and Dining

- Main lounge open plan with kitchen & dining leads onto wooden deck balcony
- TV lounge with Satellite TV, DVD, satellite & stereo leads onto balcony
- Dining area for 6 guests
- Fully equipped kitchen
- Separate laundry room with washing machine & tumble dryer
- Sea views from both lounges & kitchen
- Study on the lower level
- Guest toilet
- Air con & wood fire place