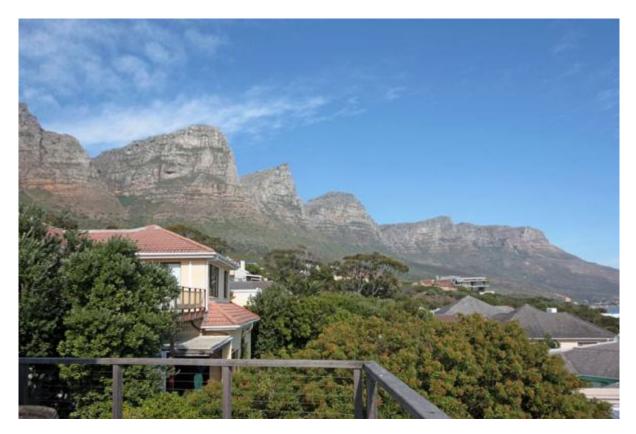

# SUMMER ROSE

This charming 4 bedroom house is located in the heart of Camps Bay. The villa is split into three levels that ensure plenty of space and privacy. The villa's décor is white and simplistic with splashes of colour throughout. There are superb sea and mountain views that can be enjoyed from the large wooden terrace, kitchen and lounge. The open plan lounge and dining area offers ample space to relax with friends and family and on a hot summer's day, one can access the pool located on the lower level and enjoy an al fresco meal with the properties outdoor dining facilities.

#### General

- 3 level house approx 450 square metres
- Mountain & full sea views
- Approx 20 minutes walk to beach
- Telephone & Wi-Fi
- 24 Hour monitored alarm
- Cleaning three times weekly, garden & pool service
- Child stair gate on main living area
- Child safety open pool, spiral stair case, bridge at entrance