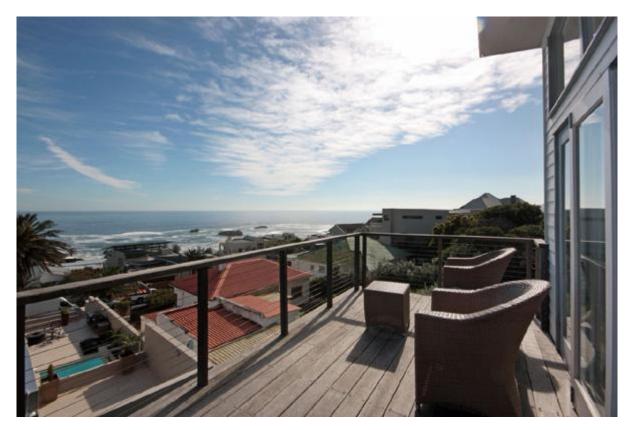

# SUMMER ROSE

This charming 4 bedroom house is located in the heart of Camps Bay. The villa is split into three levels that ensure plenty of space and privacy. The villa's décor is white and simplistic with splashes of colour throughout. There are superb sea and mountain views that can be enjoyed from the large wooden terrace, kitchen and lounge. The open plan lounge and dining area offers ample space to relax with friends and family and on a hot summer's day, one can access the pool located on the lower level and enjoy an al fresco meal with the properties outdoor dining facilities.

### Living and Dining

- Main lounge open plan with kitchen & dining leads onto wooden deck balcony
- TV lounge with Satellite TV, DVD, satellite & stereo leads onto balcony
- Dining area for 6 guests
- Fully equipped kitchen
- Separate laundry room with washing machine & tumble dryer
- Sea views from both lounges & kitchen
- Study on the lower level
- Guest toilet
- Air con & wood fire place

### Outdoors

- Pool (6m x 4m) & pool patio with trees
- Wrap around Balcony on 2st floor & balcony on 1st floor
- Outdoor dining for 6
- 2 Loungers, gas BBQ
- Pizza oven
- Water features at entrance
- Garage for 2 cars with remote access