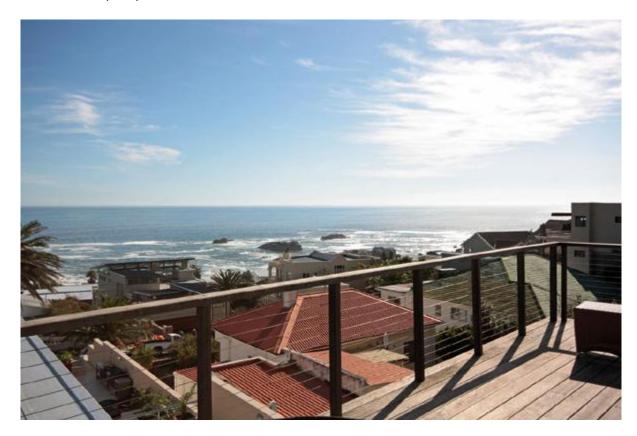

# SUMMER ROSE

This charming 4 bedroom house is located in the heart of Camps Bay. The villa is split into three levels that ensure plenty of space and privacy. The villa's décor is white and simplistic with splashes of colour throughout. There are superb sea and mountain views that can be enjoyed from the large wooden terrace, kitchen and lounge. The open plan lounge and dining area offers ample space to relax with friends and family and on a hot summer's day, one can access the pool located on the lower level and enjoy an al fresco meal with the properties outdoor dining facilities.

#### General

- 3 level house approx 450 square metres
- Mountain & full sea views
- Approx 20 minutes walk to beach
- Telephone & Wi-Fi
- 24 Hour monitored alarm
- Cleaning three times weekly, garden & pool service
- Child stair gate on main living area
- Child safety open pool, spiral stair case, bridge at entrance

### Living and Dining

- Main lounge open plan with kitchen & dining leads onto wooden deck balcony
- TV lounge with Satellite TV, DVD, satellite & stereo leads onto balcony
- Dining area for 6 guests
- Fully equipped kitchen
- Separate laundry room with washing machine & tumble dryer
- Sea views from both lounges & kitchen
- Study on the lower level
- Guest toilet
- Air con & wood fire place