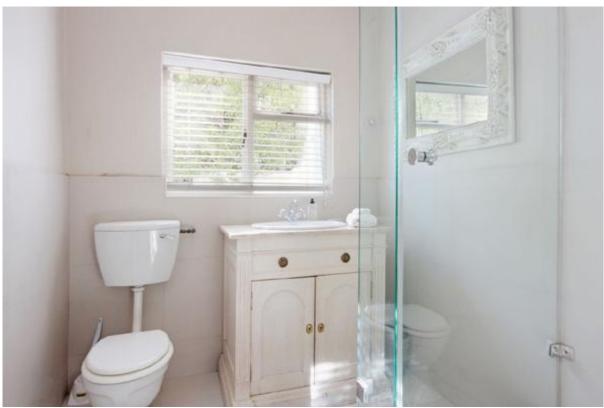

### Living and Dining

- Main lounge open plan with kitchen & dining leads onto wooden deck balcony
- TV lounge with Satellite TV, DVD, satellite & stereo leads onto balcony
- Dining area for 6 guests
- Fully equipped kitchen
- Separate laundry room with washing machine & tumble dryer
- Sea views from both lounges & kitchen
- Study on the lower level
- Guest toilet
- Air con & wood fire place