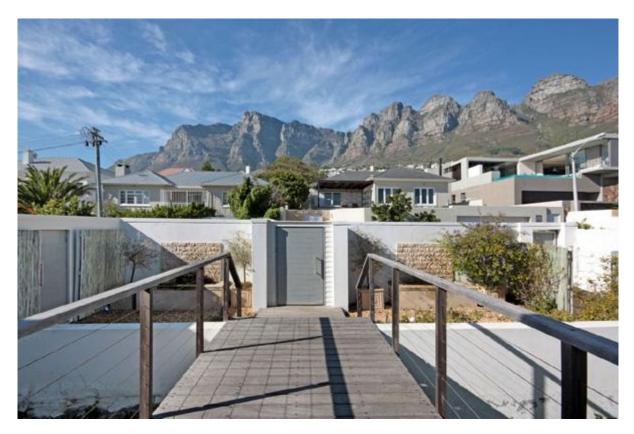

# SUMMER ROSE

This charming 4 bedroom house is located in the heart of Camps Bay. The villa is split into three levels that ensure plenty of space and privacy. The villa's décor is white and simplistic with splashes of colour throughout. There are superb sea and mountain views that can be enjoyed from the large wooden terrace, kitchen and lounge. The open plan lounge and dining area offers ample space to relax with friends and family and on a hot summer's day, one can access the pool located on the lower level and enjoy an al fresco meal with the properties outdoor dining facilities.

#### General

- 3 level house approx 450 square metres
- Mountain & full sea views
- Approx 20 minutes walk to beach
- Telephone & Wi-Fi
- 24 Hour monitored alarm
- Cleaning three times weekly, garden & pool service
- Child stair gate on main living area
- Child safety open pool, spiral stair case, bridge at entrance