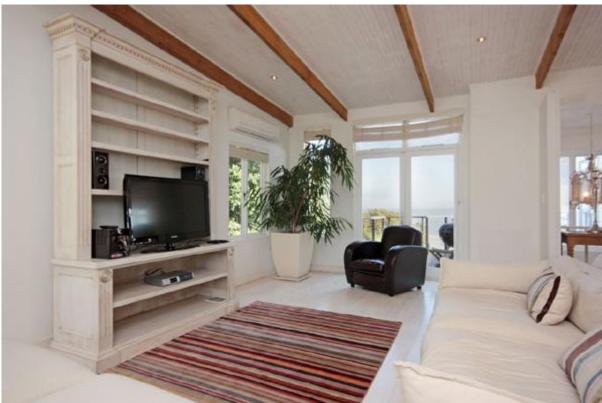

### Living and Dining

- Main lounge open plan with kitchen & dining leads onto wooden deck balcony
- TV lounge with Satellite TV, DVD, satellite & stereo leads onto balcony
- Dining area for 6 guests
- Fully equipped kitchen
- Separate laundry room with washing machine & tumble dryer
- Sea views from both lounges & kitchen
- Study on the lower level
- Guest toilet
- Air con & wood fire place