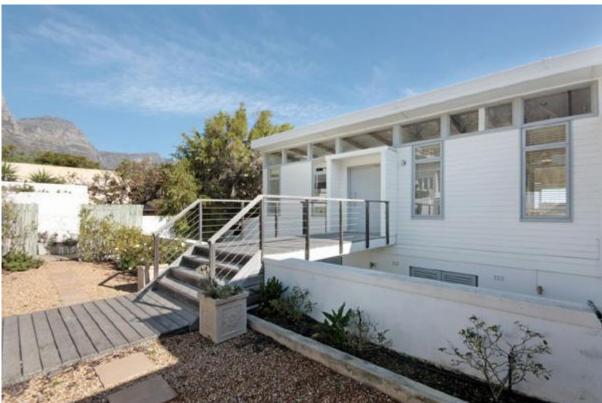

#### General

- 3 level house approx 450 square metres
- Mountain & full sea views
- Approx 20 minutes walk to beach
- Telephone & Wi-Fi
- 24 Hour monitored alarm
- Cleaning three times weekly, garden & pool service
- Child stair gate on main living area
- Child safety open pool, spiral stair case, bridge at entrance