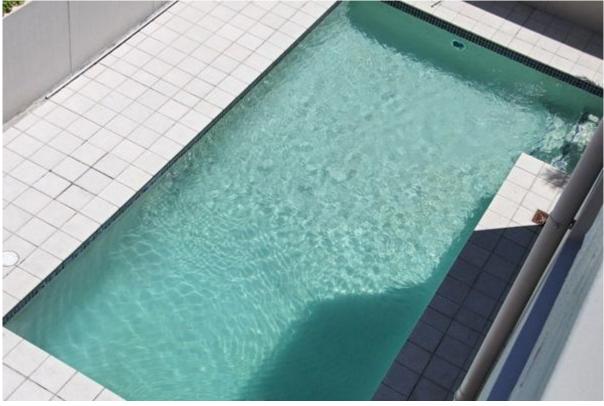

### Outdoors

- Communal pool 3.40m, x 7.60m
- Stone-tiled patio with Weber gas BBQ & outside table seating 6 guests
- 2 sun-loungers
- Fully secured basement car parking for 2 cars (2 adjoining bays) with remote access