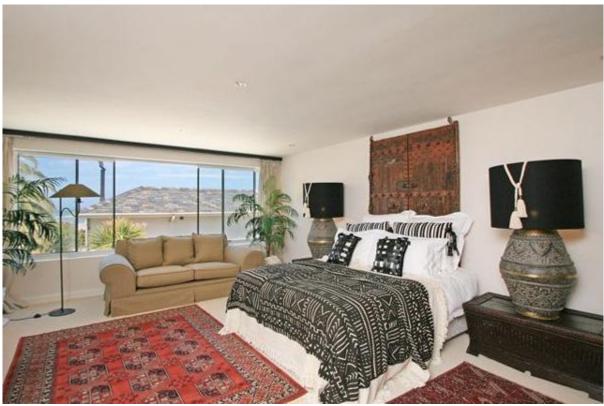

#### Master Bedroom

- King size bed & spacious en-suite bathroom with freestanding bath, double washbasins & shower
- Satellite TV/DVD
- · Partial sea views