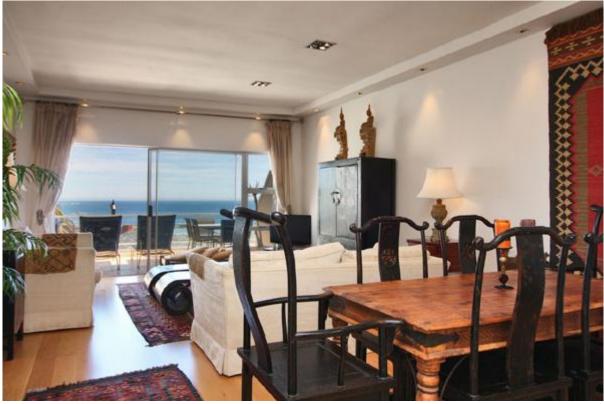

### Living and Dining

- Open plan lounge, kitchen & dining area upstairs
- Small study area with couch downstairs
- Lounge opens onto sea-facing balcony through sliding doors
- Satellite TV, DVD & PVR
- Dining area for 6 guests
- Fully equipped kitchen with 2 in 1 washing machine & tumble dryer