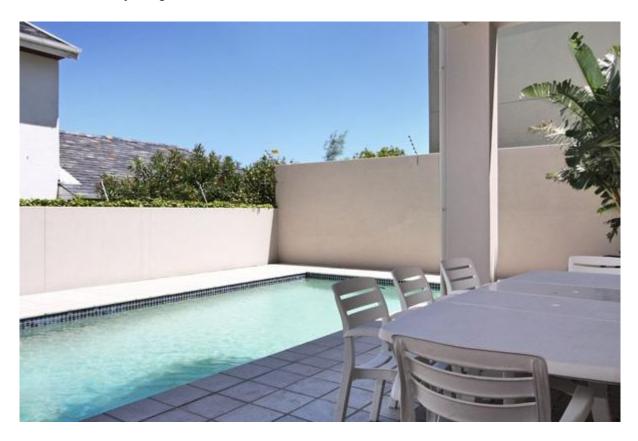

### Outdoors

- Communal pool 3.40m, x 7.60m
- Stone-tiled patio with Weber gas BBQ & outside table seating 6 guests
- 2 sun-loungers
- Fully secured basement car parking for 2 cars (2 adjoining bays) with remote access