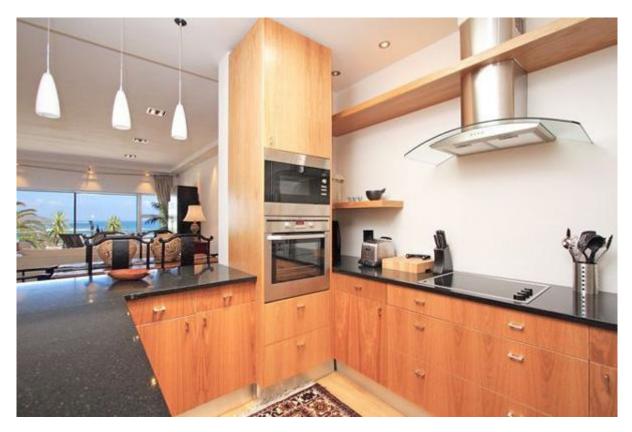

### Living and Dining

- Open plan lounge, kitchen & dining area upstairs
- Small study area with couch downstairs
- Lounge opens onto sea-facing balcony through sliding doors
- Satellite TV, DVD & PVR
- Dining area for 6 guests
- Fully equipped kitchen with 2 in 1 washing machine & tumble dryer