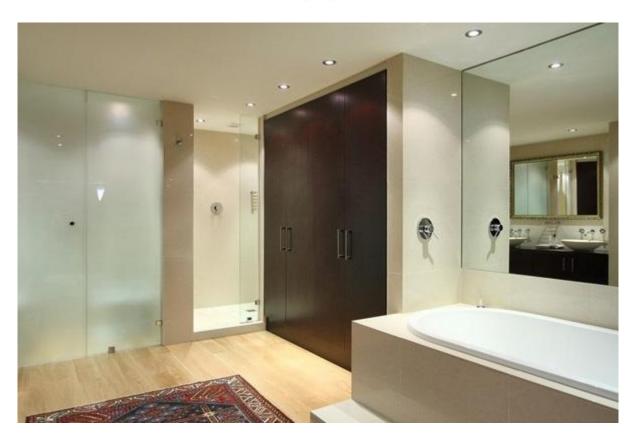

#### Master Bedroom

- King size bed & spacious en-suite bathroom with freestanding bath, double washbasins & shower
- Satellite TV/DVD
- · Partial sea views