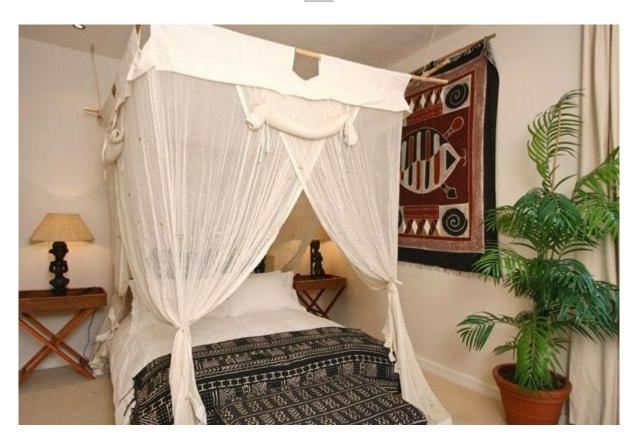

#### Second Bedroom

- Queen size four-poster bed with en-suite bathroom & shower
- · Views of Lion's head mountain