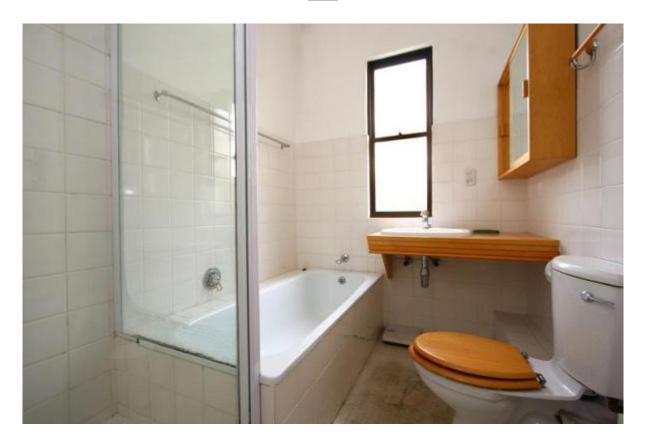

## SEASIDE GARDEN

Seaside Garden is a bright, 2 bedroom garden flat in Bantry Bay. An open-plan kitchen, dining area and lounge open onto a small patch of grass, shielded from the road by a large hibiscus hedge. There are 2 double rooms, one with an en-suite shower and toilet. There is a separate bathroom with a bath.