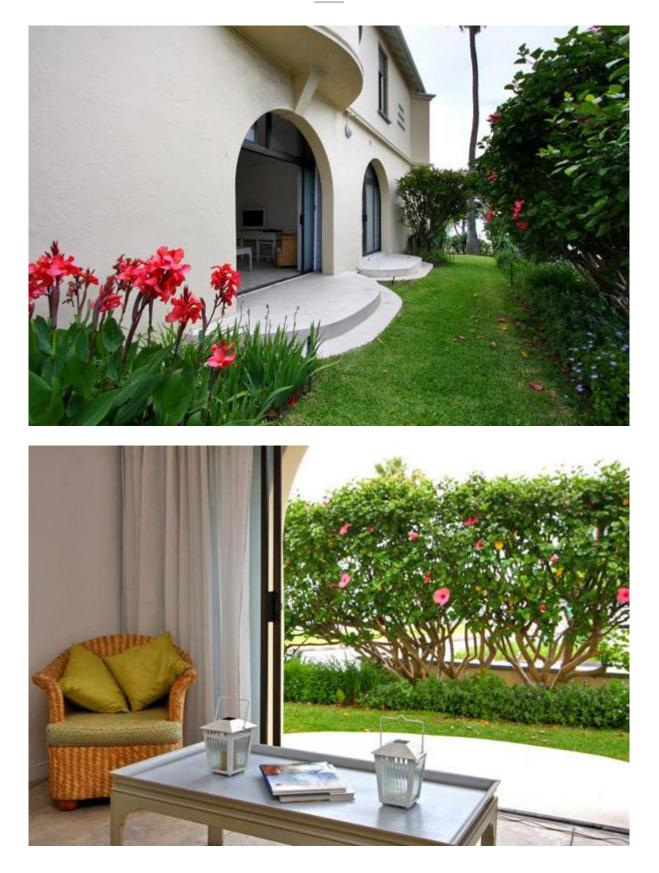

## SEASIDE GARDEN

Seaside Garden is a bright, 2 bedroom garden flat in Bantry Bay. An open-plan kitchen, dining area and lounge open onto a small patch of grass, shielded from the road by a large hibiscus hedge. There are 2 double rooms, one with an en-suite shower and toilet. There is a separate bathroom with a bath.