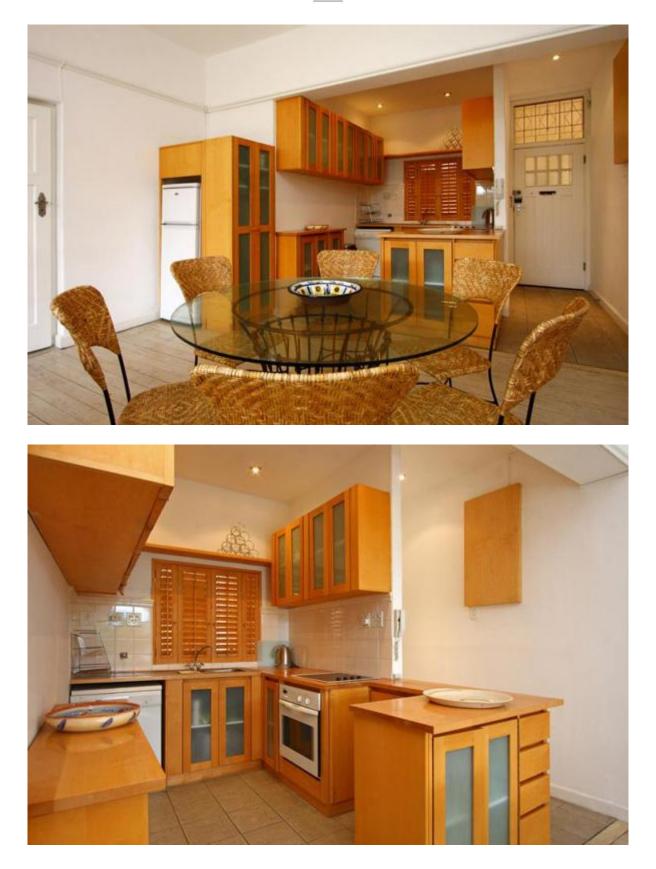

## SEASIDE GARDEN

Seaside Garden is a bright, 2 bedroom garden flat in Bantry Bay. An open-plan kitchen, dining area and lounge open onto a small patch of grass, shielded from the road by a large hibiscus hedge. There are 2 double rooms, one with an en-suite shower and toilet. There is a separate bathroom with a bath.