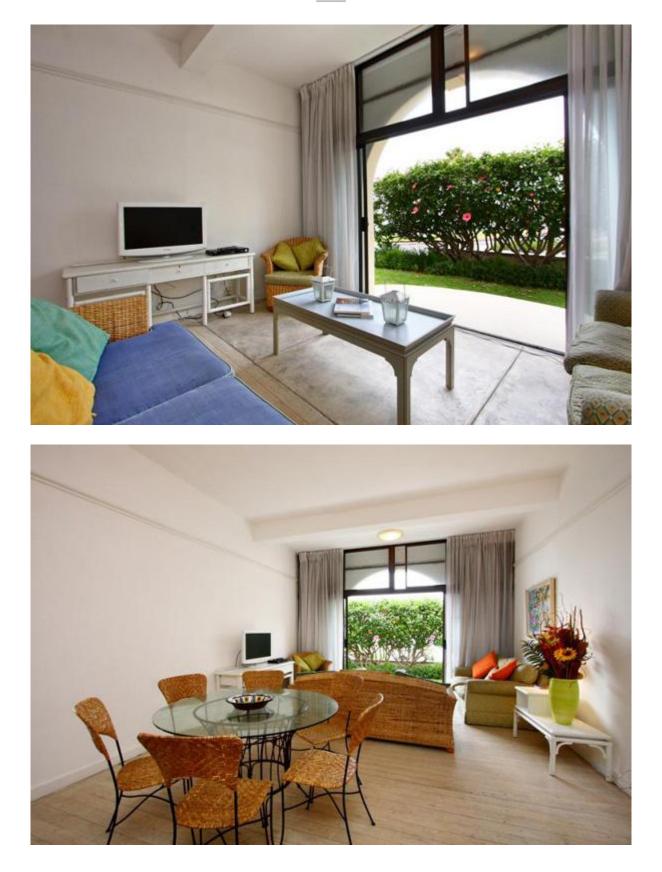

## SEASIDE GARDEN

Seaside Garden is a bright, 2 bedroom garden flat in Bantry Bay. An open-plan kitchen, dining area and lounge open onto a small patch of grass, shielded from the road by a large hibiscus hedge. There are 2 double rooms, one with an en-suite shower and toilet. There is a separate bathroom with a bath.