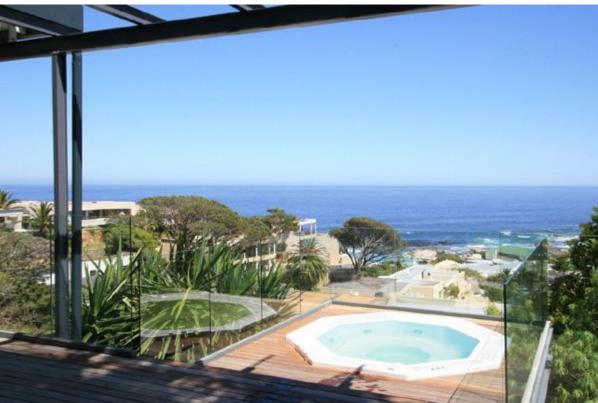

#### Outdoors

- Front upper balcony with Jacuzzi
- Outdoor dining for 10
- Plunge pool on lower level approx 2x3m
- Back balcony leading off upper level (outdoor dining for 6)
- 4 Loungers, BBQ on upper level
- Car port for 2 & additional parking for 4 cars

Panacea is split into three levels. The kitchen, lounge and dining room are open plan and lead onto a large wooden terrace where one can enjoy a meal outside, or sit in the Jacuzzi and enjoy the scenery. Three bedrooms are located on the upper level, the fourth room is located on the entrance level and the fifth bedroom is located on the side if the villa and has a separate entrance.