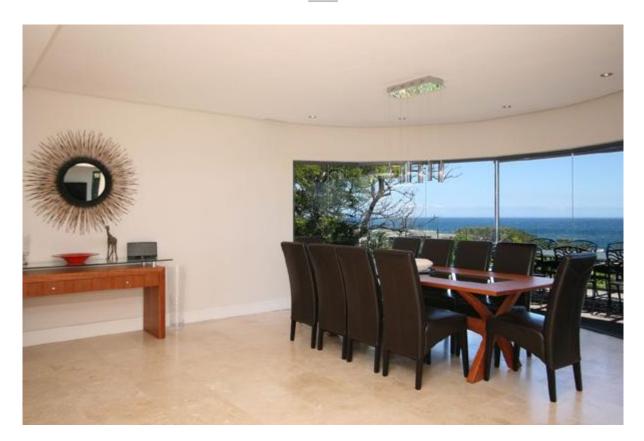

#### Living and Dining

- Main lounge open plan leads onto dining room, kitchen & 4th bedroom
- Plasma TV,DVD & satellite in main lounge
- Dining area for 10 guests
- Fully equipped kitchen with breakfast bar (wine fridge and ice maker)
- Separate scullery with washing machine & tumble dryer
- Sea views from all living areas
- Wood fireplace
- Air con & under floor heating