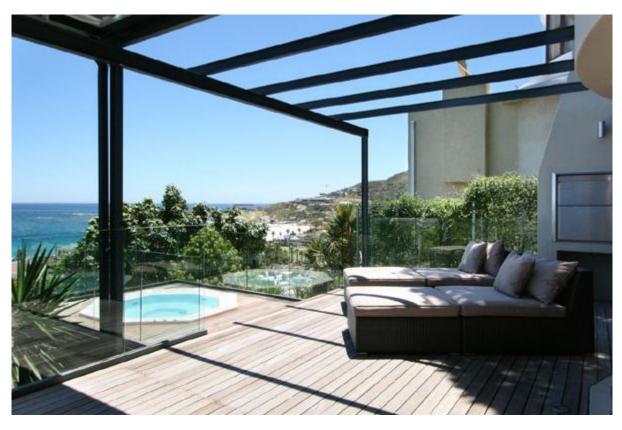

#### Outdoors

- Front upper balcony with Jacuzzi
- Outdoor dining for 10
- Plunge pool on lower level approx 2x3m
- Back balcony leading off upper level (outdoor dining for 6)
- 4 Loungers, BBQ on upper level
- Car port for 2 & additional parking for 4 cars

Panacea is split into three levels. The kitchen, lounge and dining room are open plan and lead onto a large wooden terrace where one can enjoy a meal outside, or sit in the Jacuzzi and enjoy the scenery. Three bedrooms are located on the upper level, the fourth room is located on the entrance level and the fifth bedroom is located on the side if the villa and has a separate entrance.