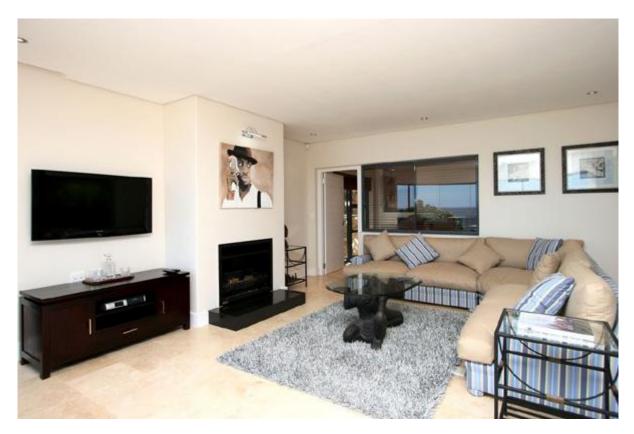

#### Living and Dining

- Main lounge open plan leads onto dining room, kitchen & 4th bedroom
- Plasma TV,DVD & satellite in main lounge
- Dining area for 10 guests
- Fully equipped kitchen with breakfast bar (wine fridge and ice maker)
- Separate scullery with washing machine & tumble dryer
- Sea views from all living areas
- Wood fireplace
- Air con & under floor heating