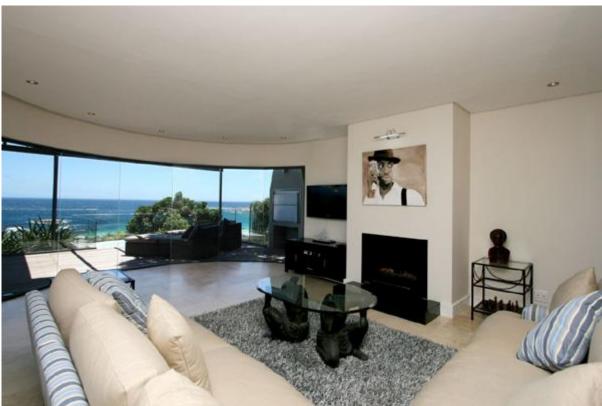

#### Living and Dining

- Main lounge open plan leads onto dining room, kitchen & 4th bedroom
- Plasma TV,DVD & satellite in main lounge
- Dining area for 10 guests
- Fully equipped kitchen with breakfast bar (wine fridge and ice maker)
- Separate scullery with washing machine & tumble dryer
- Sea views from all living areas
- Wood fireplace
- Air con & under floor heating