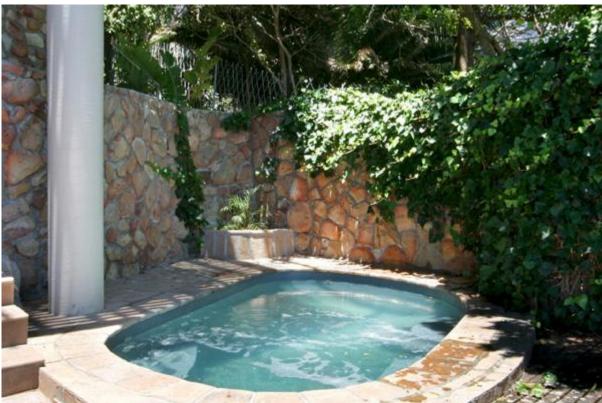

#### Outdoors

- Front upper balcony with Jacuzzi
- Outdoor dining for 10
- Plunge pool on lower level approx 2x3m
- Back balcony leading off upper level (outdoor dining for 6)
- 4 Loungers, BBQ on upper level
- Car port for 2 & additional parking for 4 cars