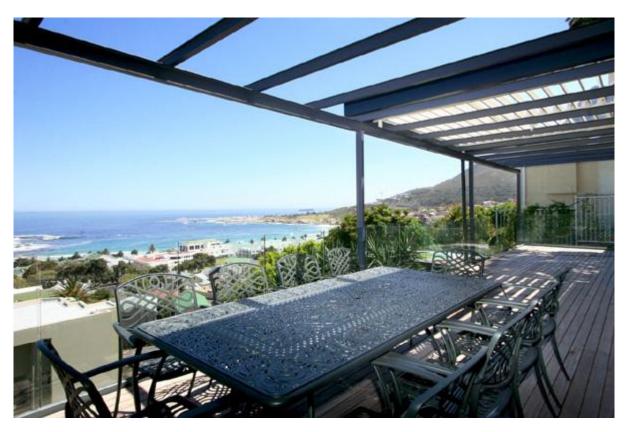

#### Outdoors

- Front upper balcony with Jacuzzi
- Outdoor dining for 10
- Plunge pool on lower level approx 2x3m
- Back balcony leading off upper level (outdoor dining for 6)
- 4 Loungers, BBQ on upper level
- Car port for 2 & additional parking for 4 cars