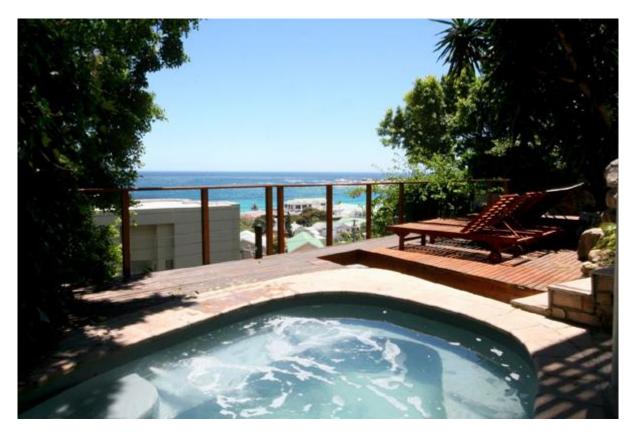

Panacea is split into three levels. The kitchen, lounge and dining room are open plan and lead onto a large wooden terrace where one can enjoy a meal outside, or sit in the Jacuzzi and enjoy the scenery. Three bedrooms are located on the upper level, the fourth room is located on the entrance level and the fifth bedroom is located on the side if the villa and has a separate entrance.

#### Outdoors

- Front upper balcony with Jacuzzi
- Outdoor dining for 10
- Plunge pool on lower level approx 2x3m
- Back balcony leading off upper level (outdoor dining for 6)
- 4 Loungers, BBQ on upper level
- Car port for 2 & additional parking for 4 cars