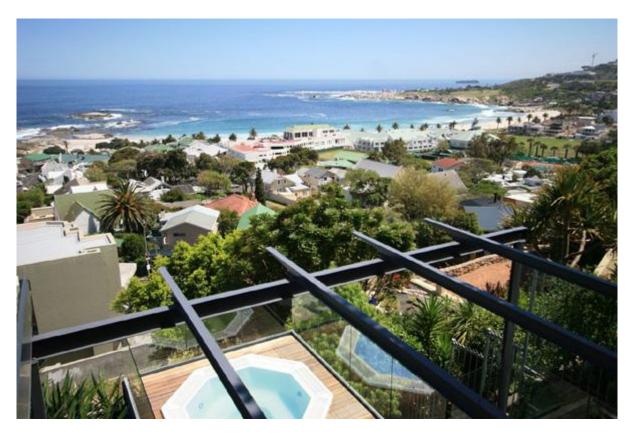

Panacea is split into three levels. The kitchen, lounge and dining room are open plan and lead onto a large wooden terrace where one can enjoy a meal outside, or sit in the Jacuzzi and enjoy the scenery. Three bedrooms are located on the upper level, the fourth room is located on the entrance level and the fifth bedroom is located on the side if the villa and has a separate entrance.

#### Outdoors

- Front upper balcony with Jacuzzi
- Outdoor dining for 10
- Plunge pool on lower level approx 2x3m
- Back balcony leading off upper level (outdoor dining for 6)
- 4 Loungers, BBQ on upper level
- Car port for 2 & additional parking for 4 cars

#### General

- 3 level house
- Mountain & sea views
- 5 minutes walk to beach (350m)
- Telephone & wireless internet
- 24 hour monitored alarm
- Cleaning Mon Fri, pool & garden service
- Child safety issues steps, balconies, open pool