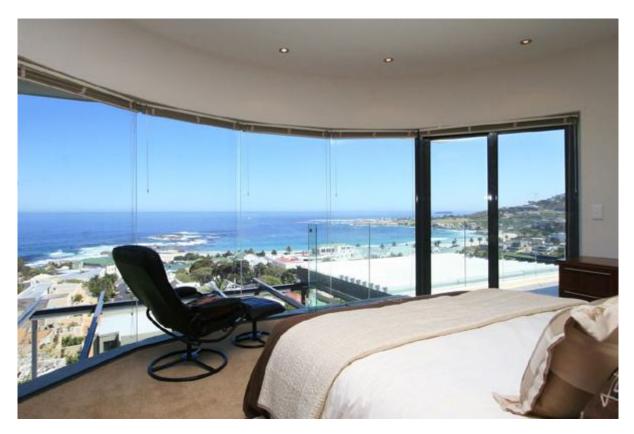

## Master Bedroom (Upper level)

- Double bed & en-suite bathroom with shower & bath
- Leads onto balcony
- Sea Views
- Air con

## Second Bedroom (Upper level)

- Twin beds with separate bathroom with shower
- Leads onto balcony
- Sea Views
- Air con

## Third Bedroom (Upper level)

- Double bed & en-suite with shower
- Leads onto patio
- Sea Views
- Air con