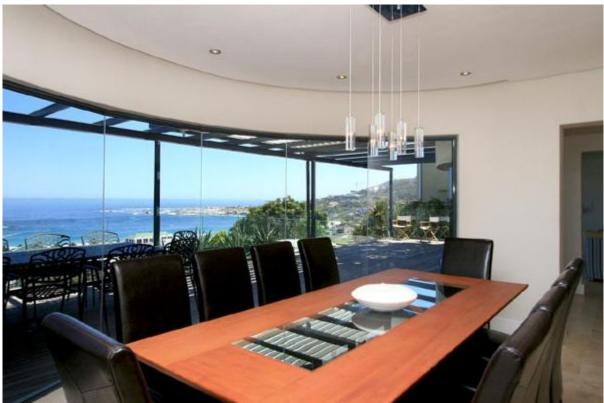

#### Living and Dining

- Main lounge open plan leads onto dining room, kitchen & 4th bedroom
- Plasma TV,DVD & satellite in main lounge
- Dining area for 10 guests
- Fully equipped kitchen with breakfast bar (wine fridge and ice maker)
- Separate scullery with washing machine & tumble dryer
- Sea views from all living areas
- Wood fireplace
- Air con & under floor heating