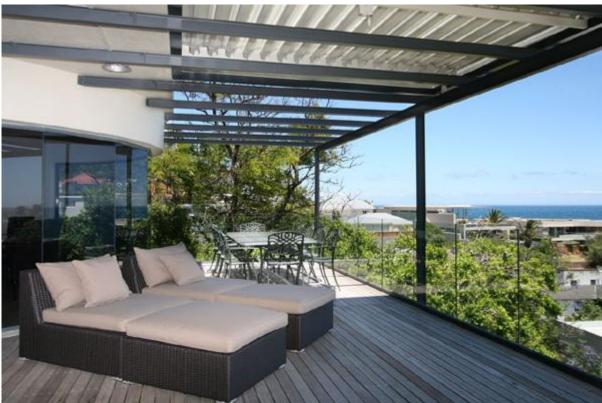

Panacea is split into three levels. The kitchen, lounge and dining room are open plan and lead onto a large wooden terrace where one can enjoy a meal outside, or sit in the Jacuzzi and enjoy the scenery. Three bedrooms are located on the upper level, the fourth room is located on the entrance level and the fifth bedroom is located on the side if the villa and has a separate entrance.

#### Outdoors

- Front upper balcony with Jacuzzi
- Outdoor dining for 10
- Plunge pool on lower level approx 2x3m
- Back balcony leading off upper level (outdoor dining for 6)
- 4 Loungers, BBQ on upper level
- Car port for 2 & additional parking for 4 cars