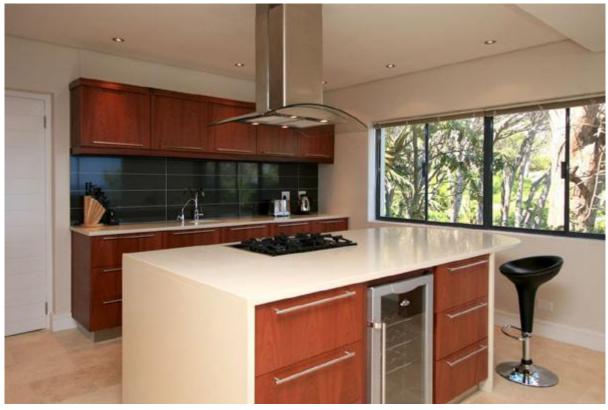

#### Living and Dining

- Main lounge open plan leads onto dining room, kitchen & 4th bedroom
- Plasma TV,DVD & satellite in main lounge
- Dining area for 10 guests
- Fully equipped kitchen with breakfast bar (wine fridge and ice maker)
- Separate scullery with washing machine & tumble dryer
- Sea views from all living areas
- Wood fireplace
- Air con & under floor heating