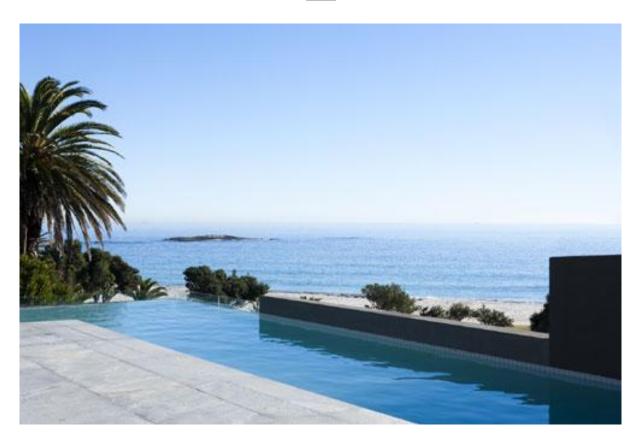

## Luxury room with private pools

A true work of art, leading onto a large outdoor tanning patio with mountain and sea views, as well as your very own private plunge pool overlooking the beach.

- 45m2 room
- Private balcony
- Ultra-slim 40" LED TV
- Extra length King size bed