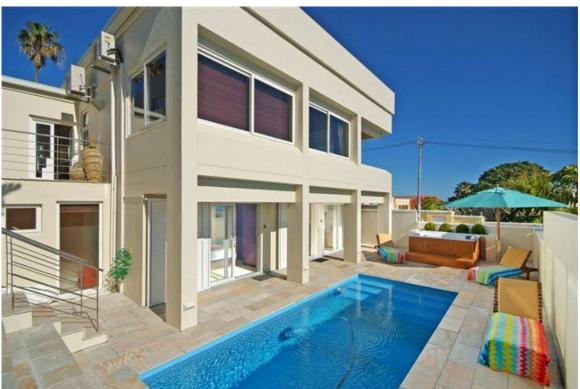

Stroll across gorgeous wooden floors, through floor-to-ceiling beech doors. Open the sliding louver shutters to take in the sweeping sea views of Table Bay and Robben Island with magnificent mountain views as a backdrop.

The house is furnished with designer European finishes, including Atelic lighting, Lybrand switches and plugs, Phillip stacked handles and imported marble tiles. The House is ideally situated with the V&A Waterfront, Camps Bay and a wide variety of entertainment and activities only 10minutes away.