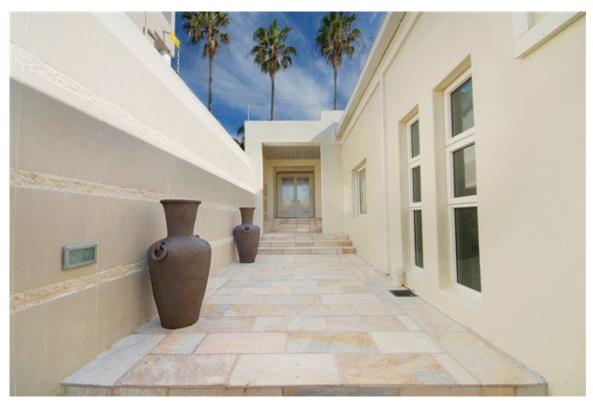

The house is furnished with designer European finishes, including Atelic lighting, Lybrand switches and plugs, Phillip stacked handles and imported marble tiles. The House is ideally situated with the V&A Waterfront, Camps Bay and a wide variety of entertainment and activities only 10minutes away.