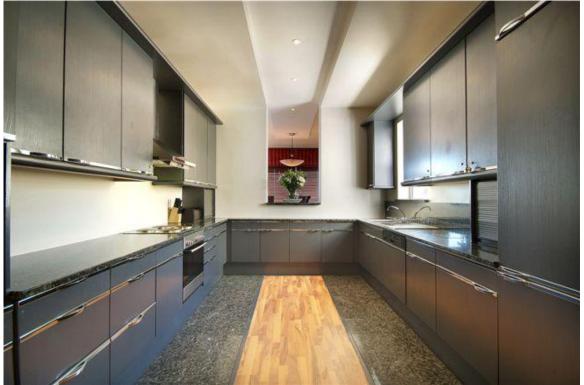

The house is furnished with designer European finishes, including Atelic lighting, Lybrand switches and plugs, Phillip stacked handles and imported marble tiles. The House is ideally situated with the V&A Waterfront, Camps Bay and a wide variety of entertainment and activities only 10minutes away.