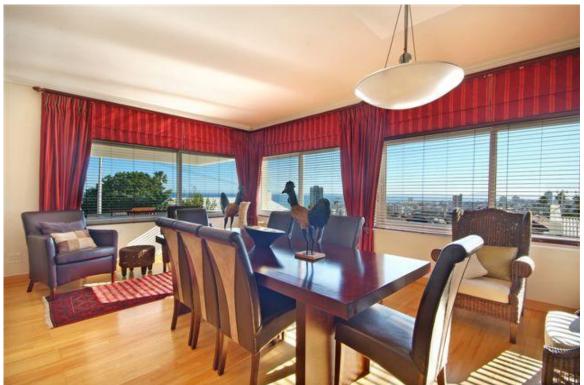

Stroll across gorgeous wooden floors, through floor-to-ceiling beech doors. Open the sliding louver shutters to take in the sweeping sea views of Table Bay and Robben Island with magnificent mountain views as a backdrop.

The house is furnished with designer European finishes, including Atelic lighting, Lybrand switches and plugs, Phillip stacked handles and imported marble tiles. The House is ideally situated with the V&A Waterfront, Camps Bay and a wide variety of entertainment and activities only 10minutes away.