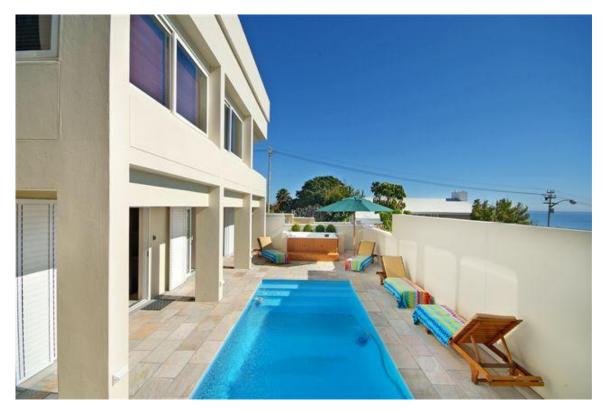

Stroll across gorgeous wooden floors, through floor-to-ceiling beech doors. Open the sliding louver shutters to take in the sweeping sea views of Table Bay and Robben Island with magnificent mountain views as a backdrop.