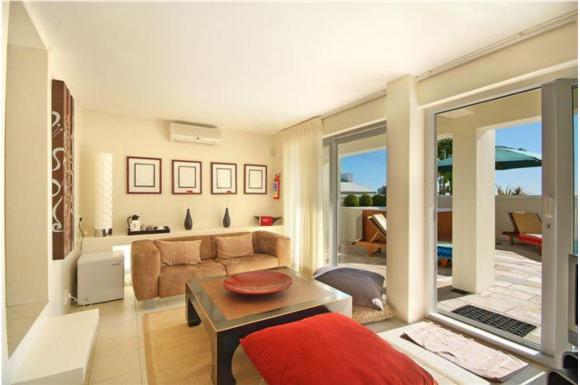

## **ORION VILLA**

Relax in this bright modern, air-conditioned house complete with 6 en-suite bedrooms. All rooms are equipped with televisions, DSTV, as well as tea and coffee making facilities for your convenience. An alarm system and monitored front door ensure your safety, while a fully equipped office with internet facilities, is available by arrangement for your business needs.

Stroll across gorgeous wooden floors, through floor-to-ceiling beech doors. Open the sliding louver shutters to take in the sweeping sea views of Table Bay and Robben Island with magnificent mountain views as a backdrop.

The house is furnished with designer European finishes, including Atelic lighting, Lybrand switches and plugs, Phillip stacked handles and imported marble tiles. The House is ideally situated with the V&A Waterfront, Camps Bay and a wide variety of entertainment and activities only 10minutes away.