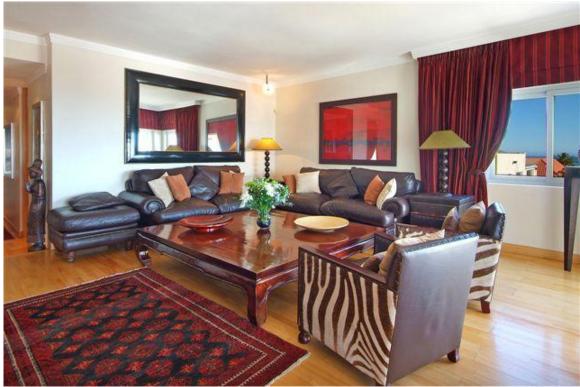

The house is furnished with designer European finishes, including Atelic lighting, Lybrand switches and plugs, Phillip stacked handles and imported marble tiles. The House is ideally situated with the V&A Waterfront, Camps Bay and a wide variety of entertainment and activities only 10minutes away.