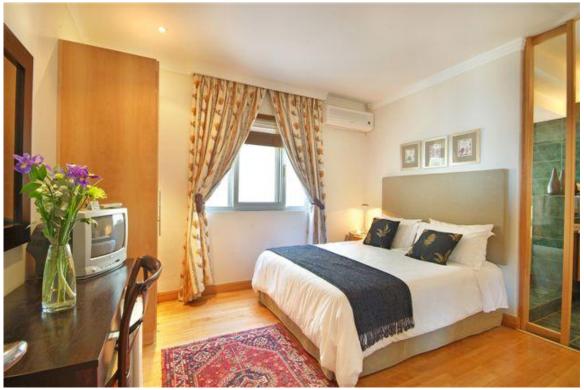

## **ORION VILLA**

Relax in this bright modern, air-conditioned house complete with 6 en-suite bedrooms. All rooms are equipped with televisions, DSTV, as well as tea and coffee making facilities for your convenience. An alarm system and monitored front door ensure your safety, while a fully equipped office with internet facilities, is available by arrangement for your business needs.

Stroll across gorgeous wooden floors, through floor-to-ceiling beech doors. Open the sliding louver shutters to take in the sweeping sea views of Table Bay and Robben Island with magnificent mountain views as a backdrop.

The house is furnished with designer European finishes, including Atelic lighting, Lybrand switches and plugs, Phillip stacked handles and imported marble tiles. The House is ideally situated with the V&A Waterfront, Camps Bay and a wide variety of entertainment and activities only 10minutes away.