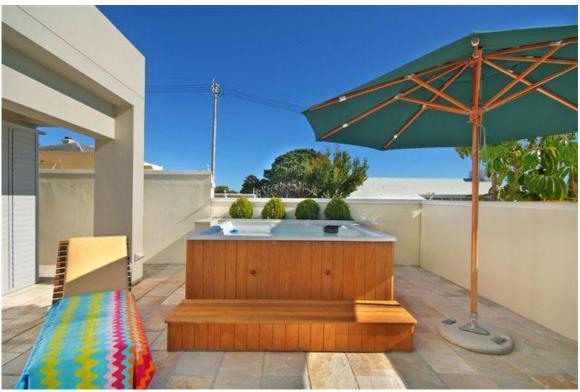

Stroll across gorgeous wooden floors, through floor-to-ceiling beech doors. Open the sliding louver shutters to take in the sweeping sea views of Table Bay and Robben Island with magnificent mountain views as a backdrop.