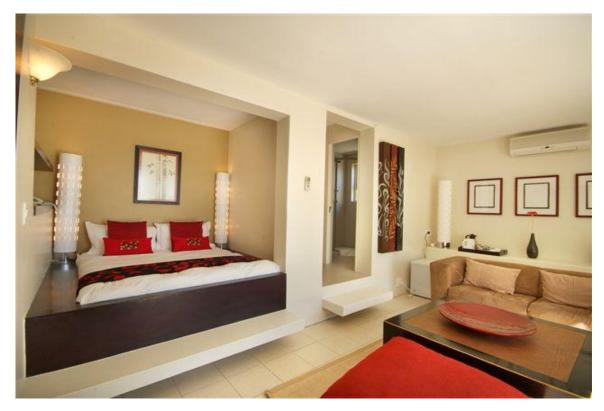

## **ORION VILLA**

Relax in this bright modern, air-conditioned house complete with 6 en-suite bedrooms. All rooms are equipped with televisions, DSTV, as well as tea and coffee making facilities for your convenience. An alarm system and monitored front door ensure your safety, while a fully equipped office with internet facilities, is available by arrangement for your business needs.

Stroll across gorgeous wooden floors, through floor-to-ceiling beech doors. Open the sliding louver shutters to take in the sweeping sea views of Table Bay and Robben Island with magnificent mountain views as a backdrop.

The house is furnished with designer European finishes, including Atelic lighting, Lybrand switches and plugs, Phillip stacked handles and imported marble tiles. The House is ideally situated with the V&A Waterfront, Camps Bay and a wide variety of entertainment and activities only 10minutes away.