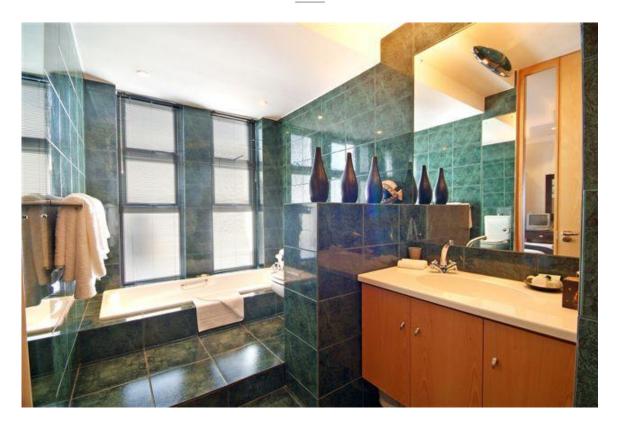

## **ORION VILLA**

Relax in this bright modern, air-conditioned house complete with 6 en-suite bedrooms. All rooms are equipped with televisions, DSTV, as well as tea and coffee making facilities for your convenience. An alarm system and monitored front door ensure your safety, while a fully equipped office with internet facilities, is available by arrangement for your business needs.

The house is furnished with designer European finishes, including Atelic lighting, Lybrand switches and plugs, Phillip stacked handles and imported marble tiles. The House is ideally situated with the V&A Waterfront, Camps Bay and a wide variety of entertainment and activities only 10minutes away.