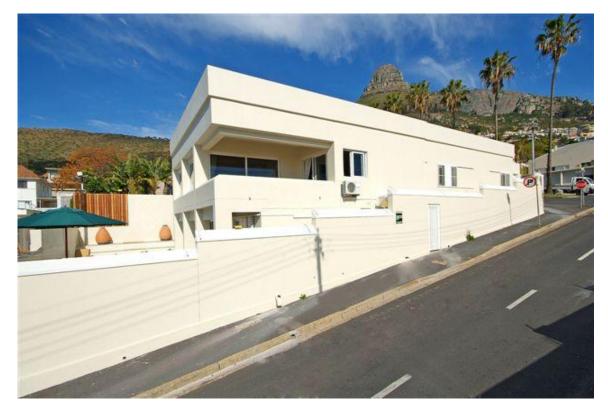

## **ORION VILLA**

Relax in this bright modern, air-conditioned house complete with 6 en-suite bedrooms. All rooms are equipped with televisions, DSTV, as well as tea and coffee making facilities for your convenience. An alarm system and monitored front door ensure your safety, while a fully equipped office with internet facilities, is available by arrangement for your business needs.