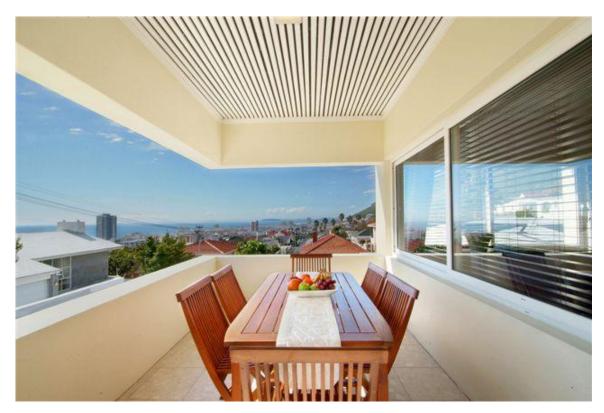

Stroll across gorgeous wooden floors, through floor-to-ceiling beech doors. Open the sliding louver shutters to take in the sweeping sea views of Table Bay and Robben Island with magnificent mountain views as a backdrop.