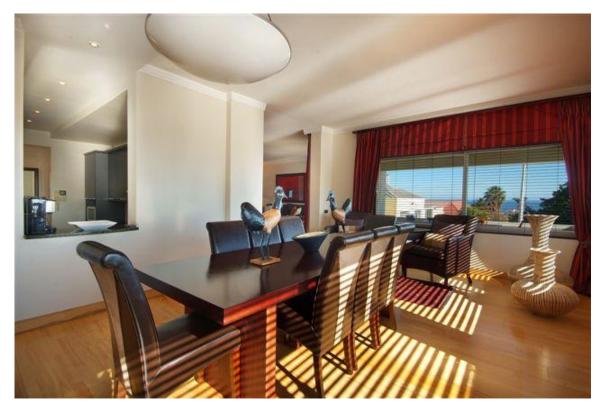

Stroll across gorgeous wooden floors, through floor-to-ceiling beech doors. Open the sliding louver shutters to take in the sweeping sea views of Table Bay and Robben Island with magnificent mountain views as a backdrop.

The house is furnished with designer European finishes, including Atelic lighting, Lybrand switches and plugs, Phillip stacked handles and imported marble tiles. The House is ideally situated with the V&A Waterfront, Camps Bay and a wide variety of entertainment and activities only 10minutes away.