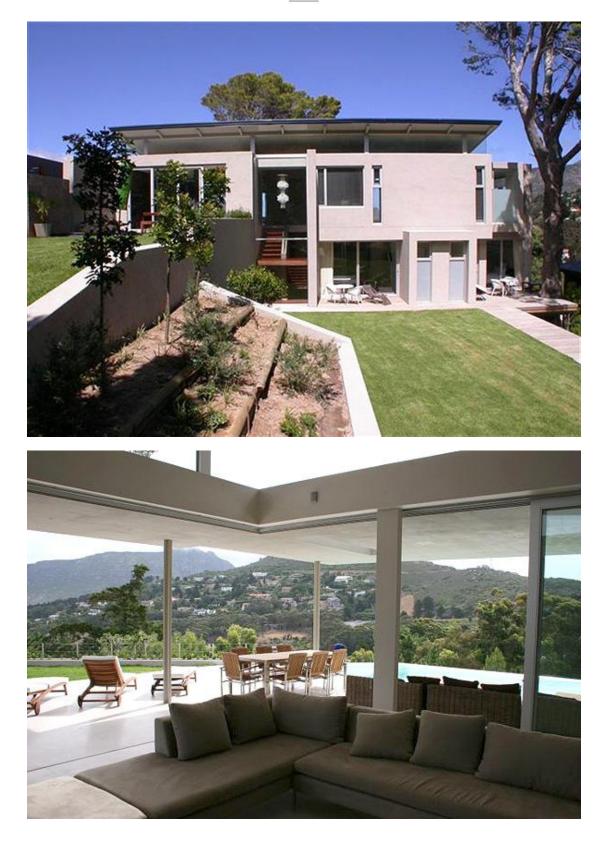

## **MOLSEN VILLA**

Superb lovely 6 bedroom luxury villa located on the Ruyteplaats Estate in Hout Bay!

Great location, lovely views and a crisp modern finish to the property make this stunning villa unique to the area. Complete with internet, integrated home entertainment and Satellite TV.

Outside

All bedrooms have got their private decks and the 2 bedroom flat has got its own pool, the master bedroom has direct access to pool and patio

Other rooms

open plan kitchen/ dining room with 8 seater table 2.5 m x 1 m , patio 8 seater table , study open plan but can be divided with sliding wall system, ADSL ,W- Lan.