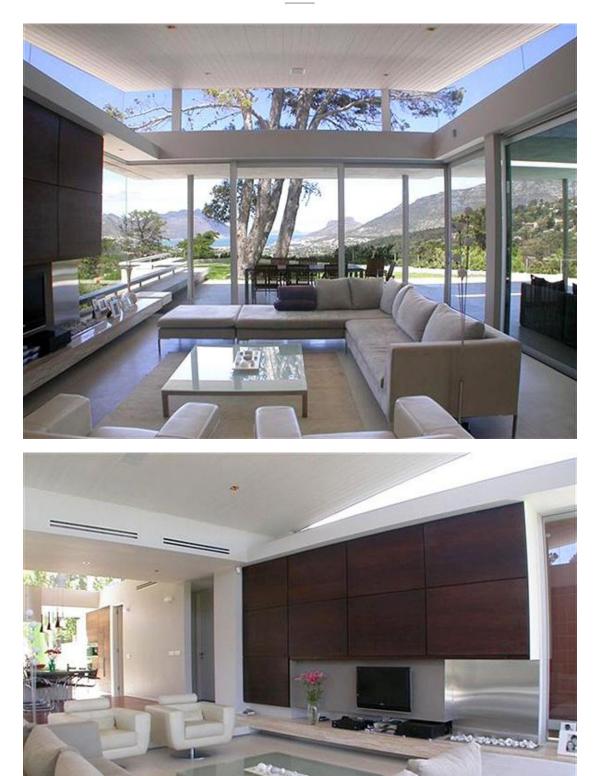

Bathroom 7 Staff bathroom, shower, toilet and basin

Lounge

Big corner couch, 2 chairs, DSTV, stereo, surround sound, audio system throughout house, I pod dock

Kitchen

Full house including Miele integrated coffee machine