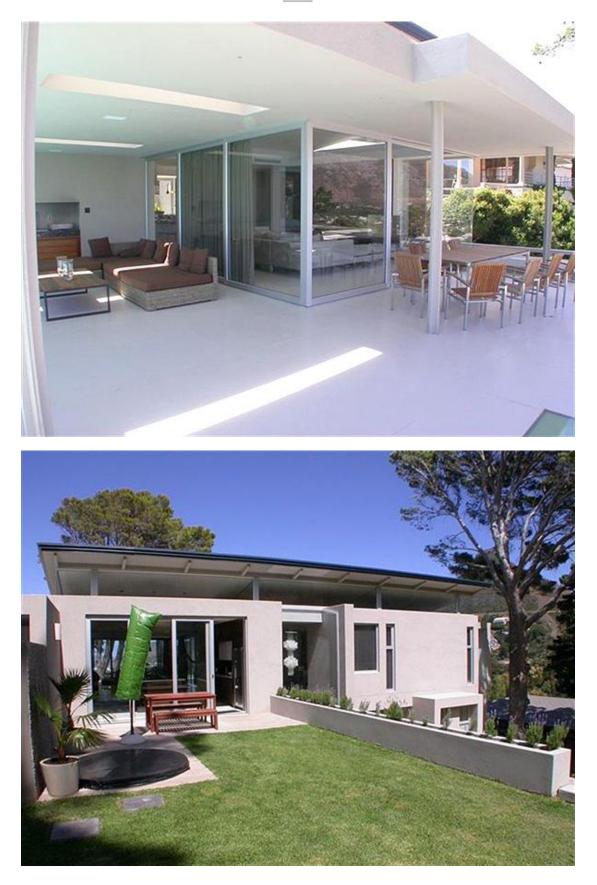

Bathroom 7 Staff bathroom, shower, toilet and basin

Lounge

Big corner couch, 2 chairs, DSTV, stereo, surround sound, audio system throughout house, I pod dock

Kitchen

Full house including Miele integrated coffee machine

Outside

All bedrooms have got their private decks and the 2 bedroom flat has got its own pool, the master bedroom has direct access to pool and patio

Other rooms

open plan kitchen/ dining room with 8 seater table 2.5 m x 1 m , patio 8 seater table , study open plan but can be divided with sliding wall system, ADSL ,W- Lan.