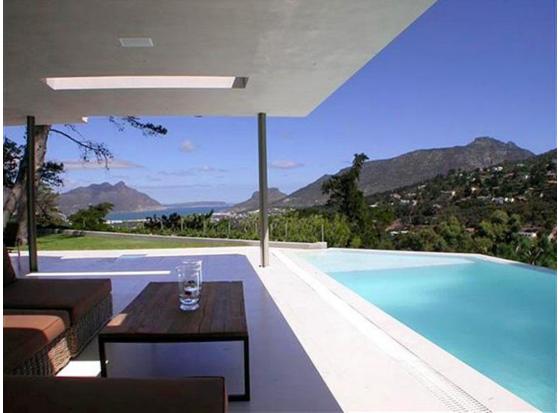

Outside

All bedrooms have got their private decks and the 2 bedroom flat has got its own pool, the master bedroom has direct access to pool and patio

Other rooms

open plan kitchen/ dining room with 8 seater table 2.5 m x 1 m , patio 8 seater table , study open plan but can be divided with sliding wall system, ADSL ,W- Lan.