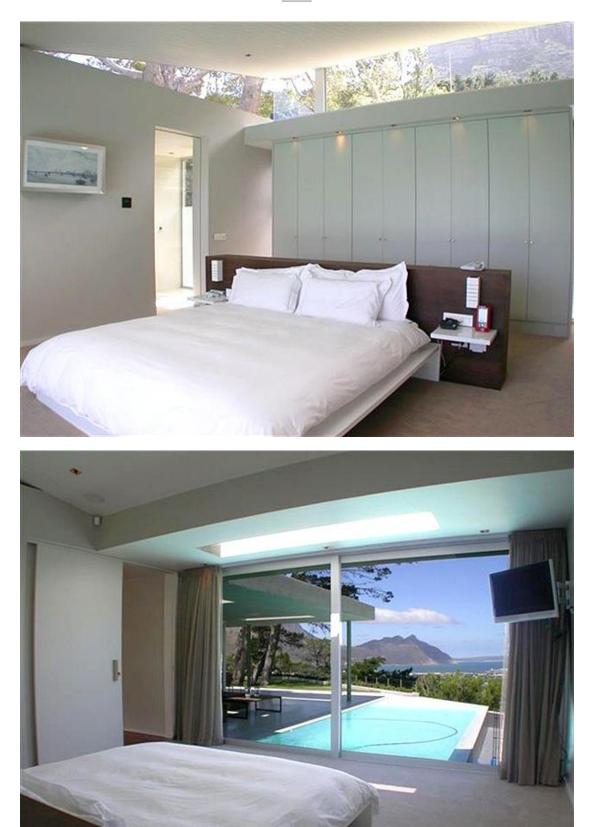

Accommodation 12 guests maximum

Bedrooms

Bedroom 1 Master King-size, en suite

Bedroom 2 Queen size, en suite

Bedroom 3 Queen size, en suite

Bedroom 4 Bachelor flat let, en suite, kitchenette

Bedroom 5 2 Bedroom flat let, Kitchen, queen + double, share 1 bathroom

Outside

All bedrooms have got their private decks and the 2 bedroom flat has got its own pool, the master bedroom has direct access to pool and patio

Other rooms

open plan kitchen/ dining room with 8 seater table 2.5 m x 1 m , patio 8 seater table , study open plan but can be divided with sliding wall system, ADSL ,W- Lan.