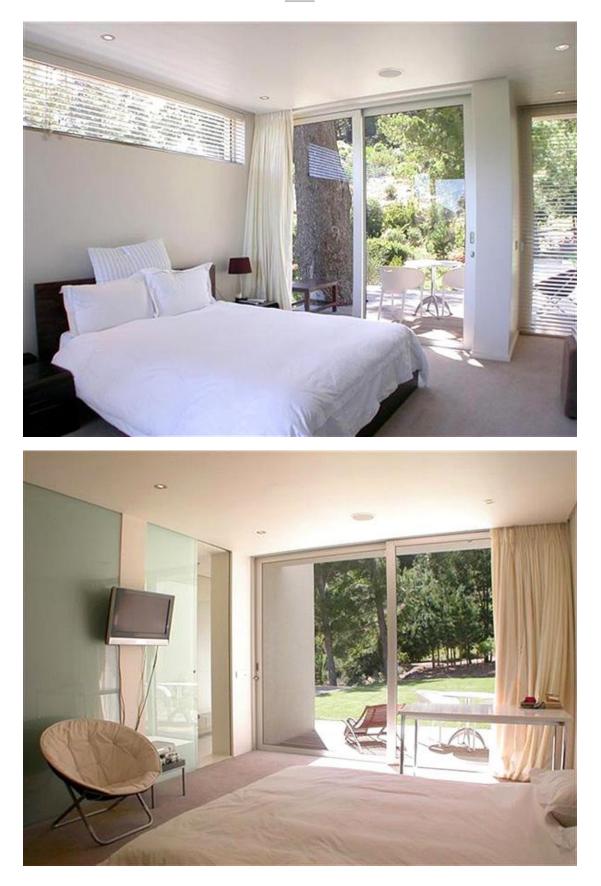

Accommodation 12 guests maximum

Bedrooms

Bedroom 1 Master King-size, en suite

Bedroom 2 Queen size, en suite

Bedroom 3 Queen size, en suite

Bedroom 4 Bachelor flat let, en suite, kitchenette

Bedroom 5 2 Bedroom flat let, Kitchen, queen + double, share 1 bathroom

Outside

All bedrooms have got their private decks and the 2 bedroom flat has got its own pool, the master bedroom has direct access to pool and patio

Other rooms

open plan kitchen/ dining room with 8 seater table 2.5 m x 1 m , patio 8 seater table , study open plan but can be divided with sliding wall system, ADSL ,W- Lan.