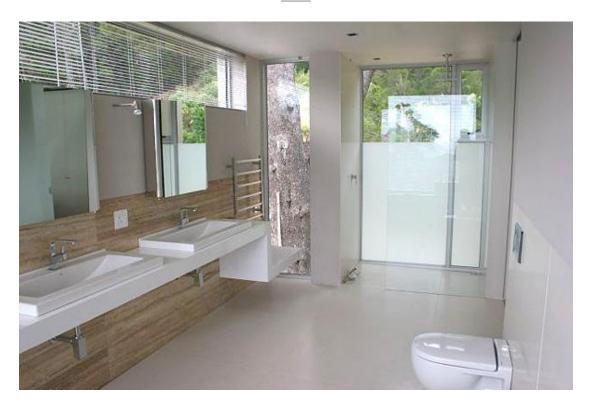

Bathrooms

Bathroom 1 Bath, BD, toilet, shower, double basin

Bathroom 2 Shower, toilet, basin

Bathroom 3 Shower, toilet, basin

Bathroom 4 Shower, toilet, basin

Bathroom 5 Bath, shower, double basin, toilet

Bathroom 6 Guest toilet, upstairs