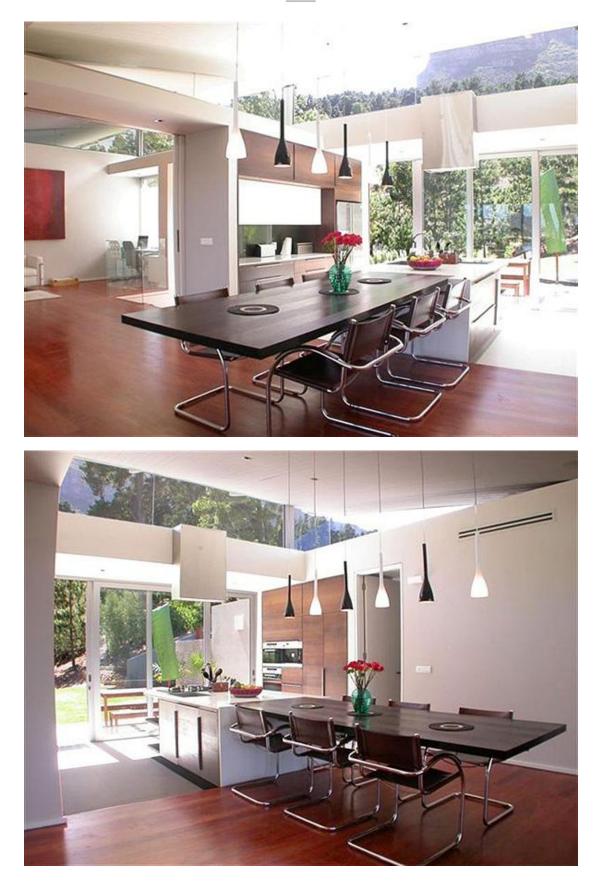

Bathroom 7 Staff bathroom, shower, toilet and basin

Lounge

Big corner couch, 2 chairs, DSTV, stereo, surround sound, audio system throughout house, I pod dock

Kitchen

Full house including Miele integrated coffee machine

Outside

All bedrooms have got their private decks and the 2 bedroom flat has got its own pool, the master bedroom has direct access to pool and patio

Other rooms

open plan kitchen/ dining room with 8 seater table 2.5 m x 1 m , patio 8 seater table , study open plan but can be divided with sliding wall system, ADSL ,W- Lan.