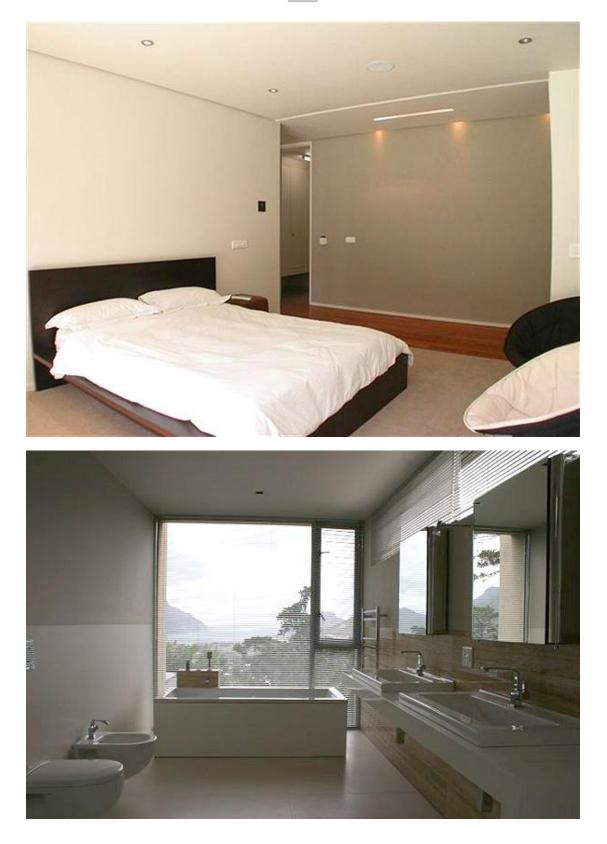

Accommodation 12 guests maximum

Bedrooms

Bedroom 1 Master King-size, en suite

Bedroom 2 Queen size, en suite

Bedroom 3 Queen size, en suite

Bedroom 4 Bachelor flat let, en suite, kitchenette

Bedroom 5 2 Bedroom flat let, Kitchen, queen + double, share 1 bathroom

Bathrooms

Bathroom 1 Bath, BD, toilet, shower, double basin

Bathroom 2 Shower, toilet, basin

Bathroom 3 Shower, toilet, basin

Bathroom 4 Shower, toilet, basin

Bathroom 5 Bath, shower, double basin, toilet

Bathroom 6 Guest toilet, upstairs