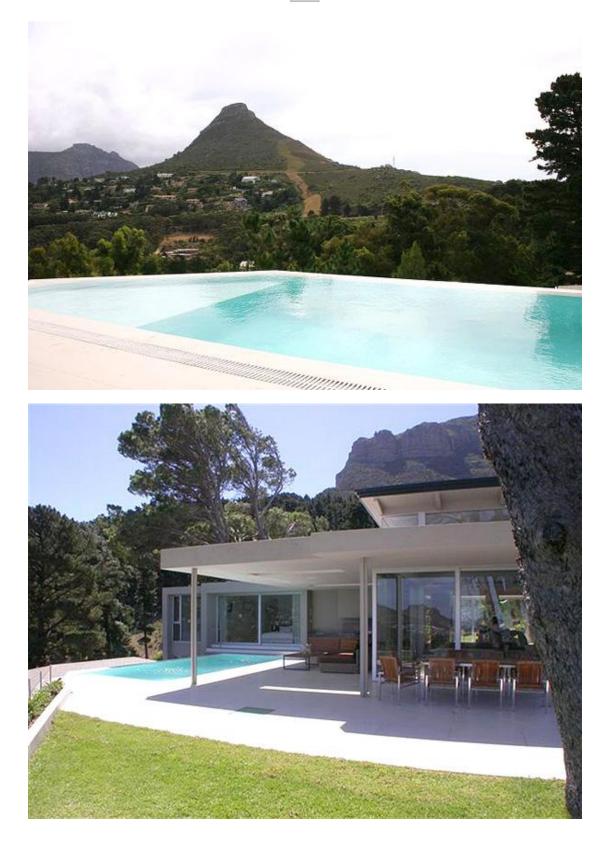

Outside

All bedrooms have got their private decks and the 2 bedroom flat has got its own pool, the master bedroom has direct access to pool and patio

Other rooms

open plan kitchen/ dining room with 8 seater table 2.5 m x 1 m , patio 8 seater table , study open plan but can be divided with sliding wall system, ADSL ,W- Lan.