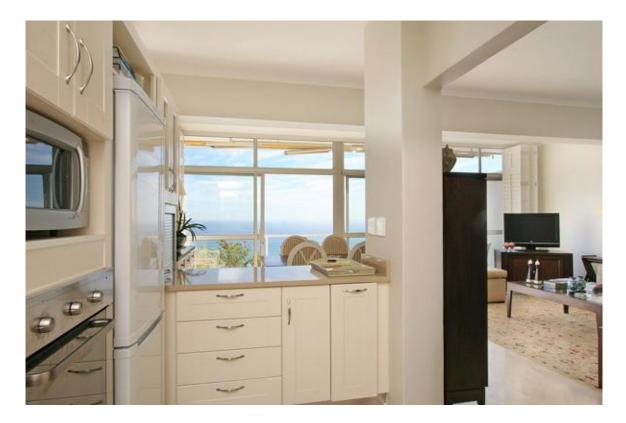

The apartment is built over three levels and it is generously spacious. The ground floor has an open plan kitchen, lounge and dining room area with large glass sliding doors which open onto a balcony. There is a small bedroom adjoining this area, which is perfect for a single person.

# Kitchen

- Dishwasher
- Fridge / Freezer

- Microwave Oven
- Oven

Main Bedroom (En-Suite)

- Bath
- King Size Bed
- Sea View
- Toilet

Bedroom 2

- Sea View
- Twin Single Beds