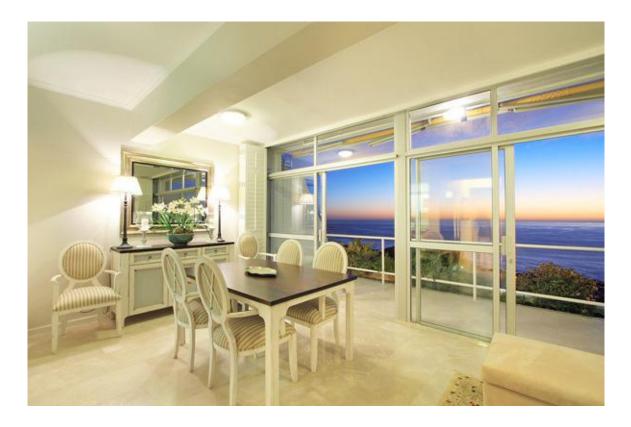

The apartment is built over three levels and it is generously spacious. The ground floor has an open plan kitchen, lounge and dining room area with large glass sliding doors which open onto a balcony. There is a small bedroom adjoining this area, which is perfect for a single person.