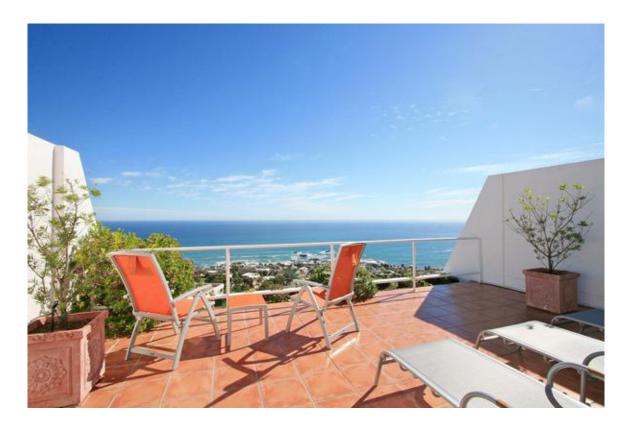

All the main living areas share an incredible view of the Atlantic, and the roof deck benefits from a 360 degree view that will amaze. Although this is an apartment, it is very private and you will not notice neighbours at all.

One level above is the bedroom area. Both the bedrooms open on to a shared balcony. The main bedroom is en-suite with the second twin bedroom using a separate bathroom.

Perhaps the highlight of the property, although not as luxuriously furnished as the rest of the property, is the top level deck. This is the ideal relaxation and entertainment area, with an adjoining area for food preparation with a fridge. It has phenomenal views of Table Mountain, the Twelve Apostles and the Atlantic.

Spend time on the deck stretched out on the sun lounges, braaiing (barbequing) with friends or enjoying a meal... This is what holidays are all about. The complex as a whole also has access to two communal pools for the benefits of all guests.

### Roof Top Deck

- Braai / Barbeque
- Outdoor Furniture
- Sun Lounges