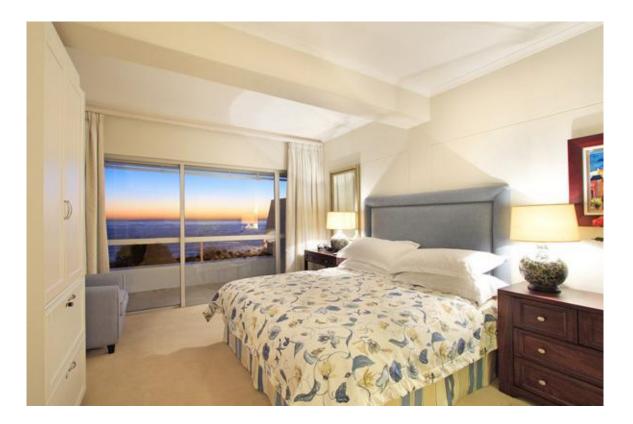

One level above is the bedroom area. Both the bedrooms open on to a shared balcony. The main bedroom is en-suite with the second twin bedroom using a separate bathroom.

Perhaps the highlight of the property, although not as luxuriously furnished as the rest of the property, is the top level deck. This is the ideal relaxation and entertainment area, with an adjoining area for food preparation with a fridge. It has phenomenal views of Table Mountain, the Twelve Apostles and the Atlantic.

# Kitchen

- Dishwasher
- Fridge / Freezer

- Microwave Oven
- Oven

Main Bedroom (En-Suite)

- Bath
- King Size Bed
- Sea View
- Toilet

Bedroom 2

- Sea View
- Twin Single Beds