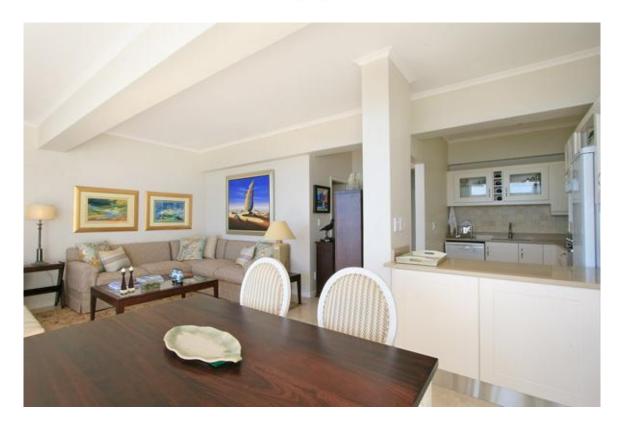

The apartment is built over three levels and it is generously spacious. The ground floor has an open plan kitchen, lounge and dining room area with large glass sliding doors which open onto a balcony. There is a small bedroom adjoining this area, which is perfect for a single person.