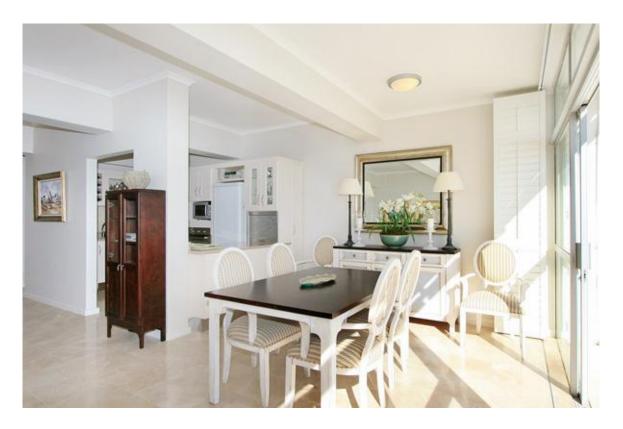

The apartment is built over three levels and it is generously spacious. The ground floor has an open plan kitchen, lounge and dining room area with large glass sliding doors which open onto a balcony. There is a small bedroom adjoining this area, which is perfect for a single person.

# Rooms

**Entire Property** 

- Balcony
- Sea View

Lounge

- Balcony
- Satellite TV
- Television