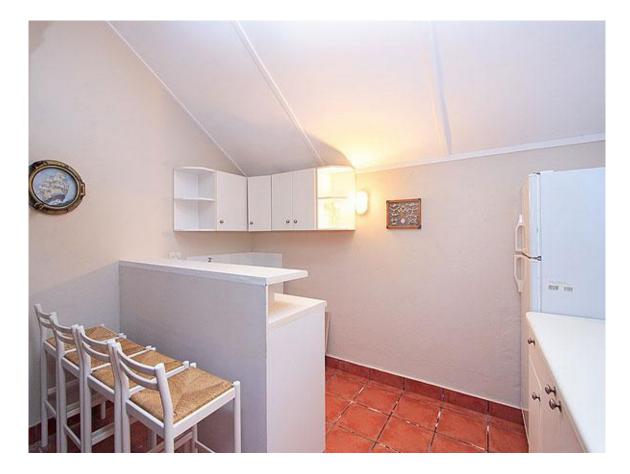

One level above is the bedroom area. Both the bedrooms open on to a shared balcony. The main bedroom is en-suite with the second twin bedroom using a separate bathroom.

Perhaps the highlight of the property, although not as luxuriously furnished as the rest of the property, is the top level deck. This is the ideal relaxation and entertainment area, with an adjoining area for food preparation with a fridge. It has phenomenal views of Table Mountain, the Twelve Apostles and the Atlantic.

### Roof Top Deck

- Braai / Barbeque
- Outdoor Furniture
- Sun Lounges

### Roof Top Room

- Fridge / Freezer
- Tumble Dryer
- Washing Machine