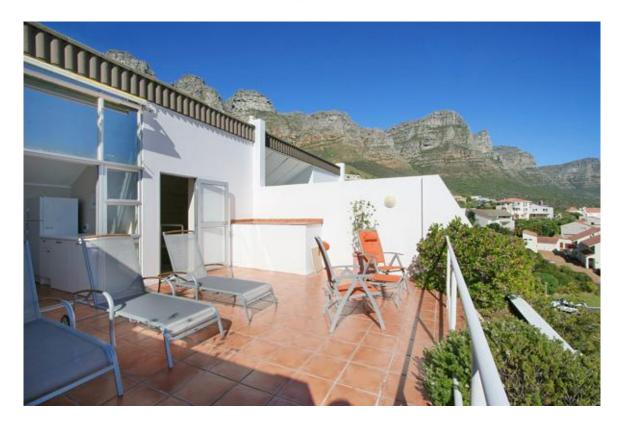

One level above is the bedroom area. Both the bedrooms open on to a shared balcony. The main bedroom is en-suite with the second twin bedroom using a separate bathroom.

Perhaps the highlight of the property, although not as luxuriously furnished as the rest of the property, is the top level deck. This is the ideal relaxation and entertainment area, with an adjoining area for food preparation with a fridge. It has phenomenal views of Table Mountain, the Twelve Apostles and the Atlantic.

Spend time on the deck stretched out on the sun lounges, braaiing (barbequing) with friends or enjoying a meal... This is what holidays are all about. The complex as a whole also has access to two communal pools for the benefits of all guests.

### Roof Top Deck

- Braai / Barbeque
- Outdoor Furniture
- Sun Lounges