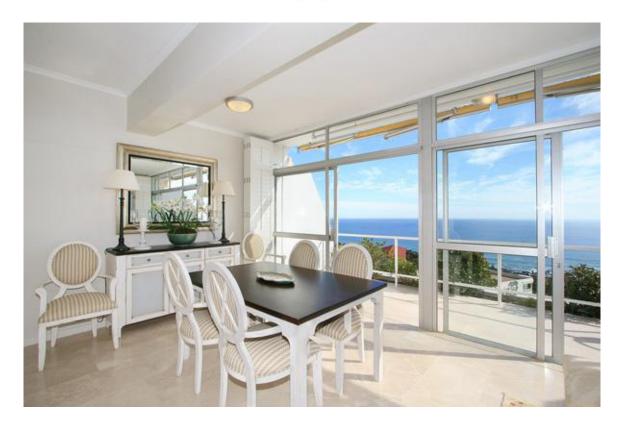

The apartment is built over three levels and it is generously spacious. The ground floor has an open plan kitchen, lounge and dining room area with large glass sliding doors which open onto a balcony. There is a small bedroom adjoining this area, which is perfect for a single person.

# Rooms

**Entire Property** 

- Balcony
- Sea View

Lounge

- Balcony
- Satellite TV
- Television