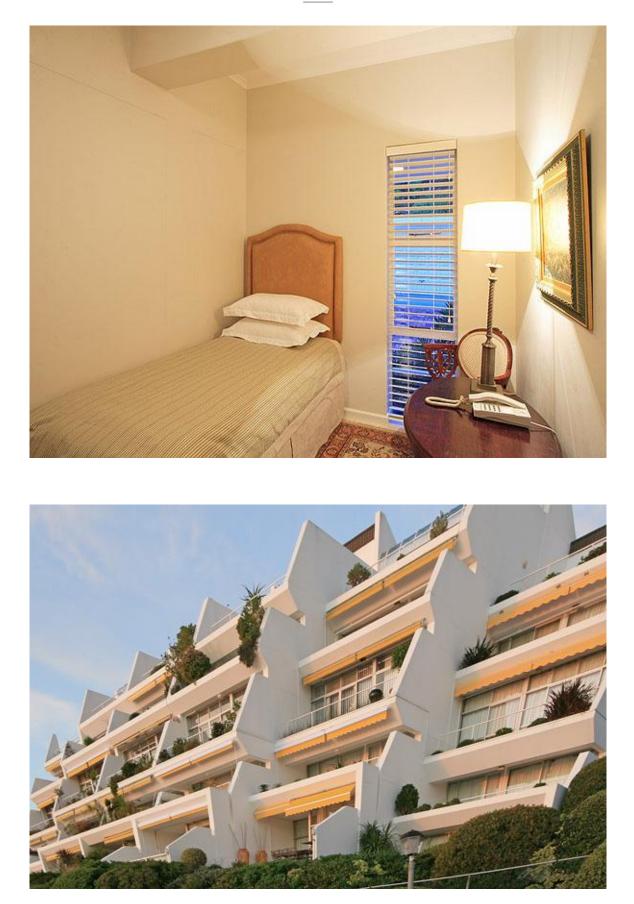

The apartment is built over three levels and it is generously spacious. The ground floor has an open plan kitchen, lounge and dining room area with large glass sliding doors which open onto a balcony. There is a small bedroom adjoining this area, which is perfect for a single person.

# Single Bedroom

- Single Bed