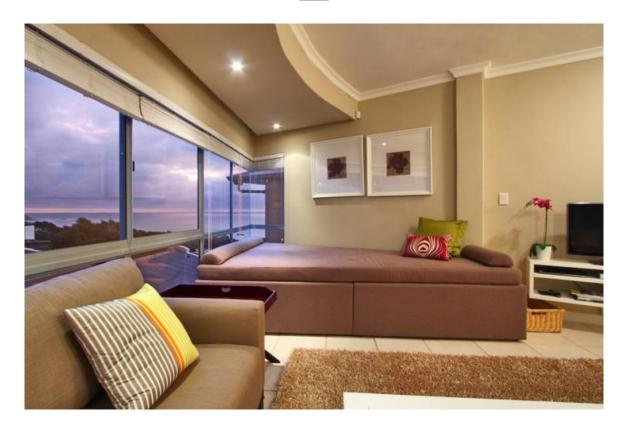

A large day-bed positioned perfectly to soak up the cape sunshine is the perfect spot to relax. The master bedroom with en suite bathroom is positioned behind the living room and features ample cupboard space and plush furnishings. The second bedroom, with twin beds, has a dedicated bathroom with shower. The bedroom overlooks the Twelve Apostles, Lion's Head and the back of the Table Mountain cable station.

Open Plan Dining - Lounge (tiled)
Four seater,
round glass dining room table
Living Room (tiled/rug)
Large L-shape Sofa
Large day bed
Flat Screen TV
Partial Sea views

Room 1 - Master (carpeted) En suite Bathroom with bath, single basin, WC King size bed Partial Mountain and Sea views BIC