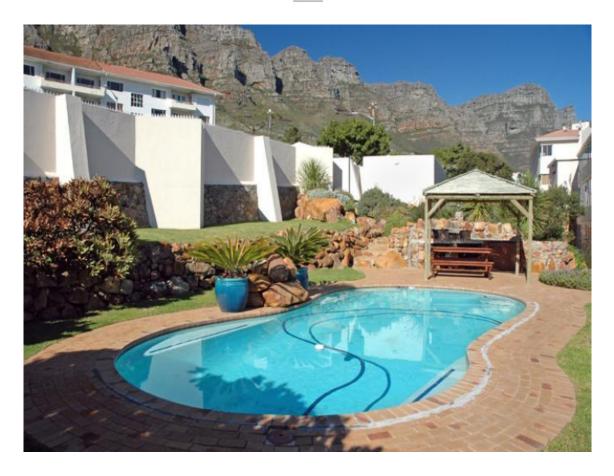

The apartment block shares a large communal pool and a braai (BBQ) area which has wonderful 360 degree views of both the mountains and the ocean. Features List:

Kitchen (tiled)
Electrical stove top Oven Chrome,
large bar Fridge
Microwave
Dishwasher (LG)
Washing Machine (LG)

Room 2 (carpeted) Twin beds (2 singles) BIC Bathroom with Shower, single basin and WC

Mountain Views Communal Garden Large swimming pool 2 x sun loungers Communal Braai/BBQ area