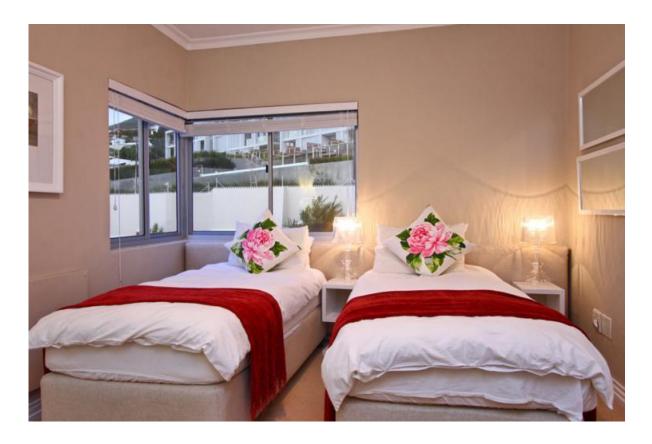

A large day-bed positioned perfectly to soak up the cape sunshine is the perfect spot to relax. The master bedroom with en suite bathroom is positioned behind the living room and features ample cupboard space and plush furnishings. The second bedroom, with twin beds, has a dedicated bathroom with shower. The bedroom overlooks the Twelve Apostles, Lion's Head and the back of the Table Mountain cable station.

Room 2 (carpeted) Twin beds (2 singles) BIC Bathroom with Shower, single basin and WC

Mountain Views Communal Garden Large swimming pool 2 x sun loungers Communal Braai/BBQ area