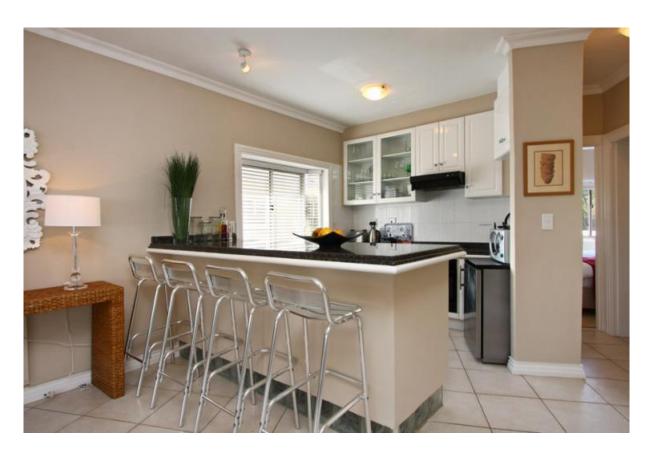

The apartment block shares a large communal pool and a braai (BBQ) area which has wonderful 360 degree views of both the mountains and the ocean. Features List:

Kitchen (tiled)
Electrical stove top Oven Chrome,
large bar Fridge
Microwave
Dishwasher (LG)
Washing Machine (LG)