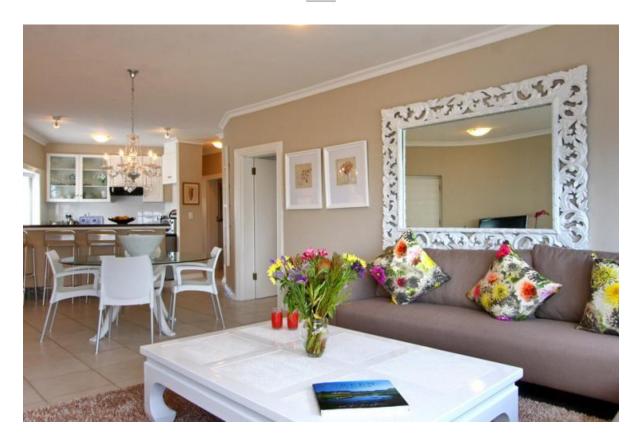

Open Plan Dining - Lounge (tiled)
Four seater,
round glass dining room table
Living Room (tiled/rug)
Large L-shape Sofa
Large day bed
Flat Screen TV
Partial Sea views

Room 1 - Master (carpeted) En suite Bathroom with bath, single basin, WC King size bed Partial Mountain and Sea views BIC