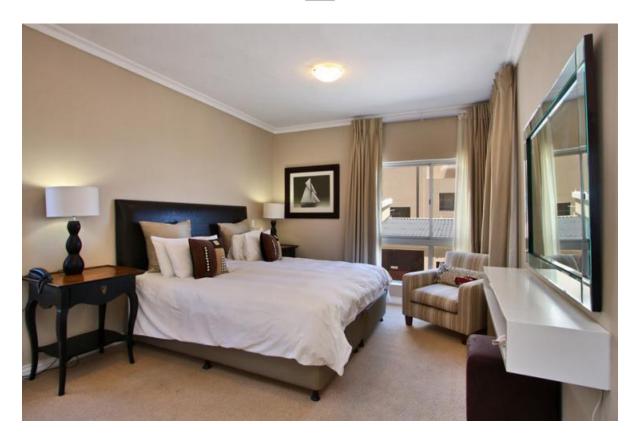

Open Plan Dining - Lounge (tiled)
Four seater,
round glass dining room table
Living Room (tiled/rug)
Large L-shape Sofa
Large day bed
Flat Screen TV
Partial Sea views

Room 1 - Master (carpeted) En suite Bathroom with bath, single basin, WC King size bed Partial Mountain and Sea views BIC