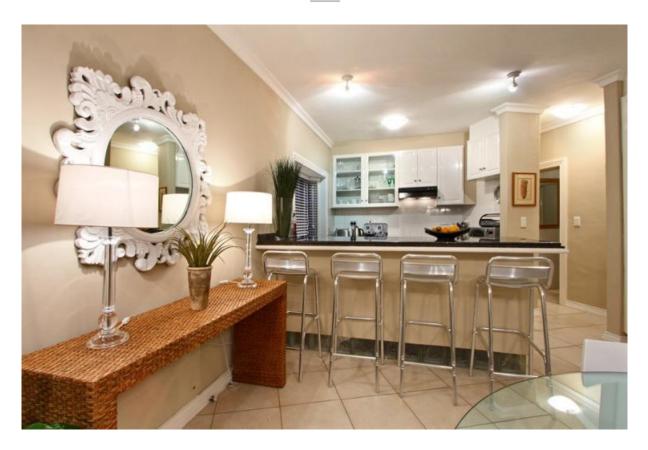

The apartment block shares a large communal pool and a braai (BBQ) area which has wonderful 360 degree views of both the mountains and the ocean. Features List:

Kitchen (tiled)
Electrical stove top Oven Chrome,
large bar Fridge
Microwave
Dishwasher (LG)
Washing Machine (LG)