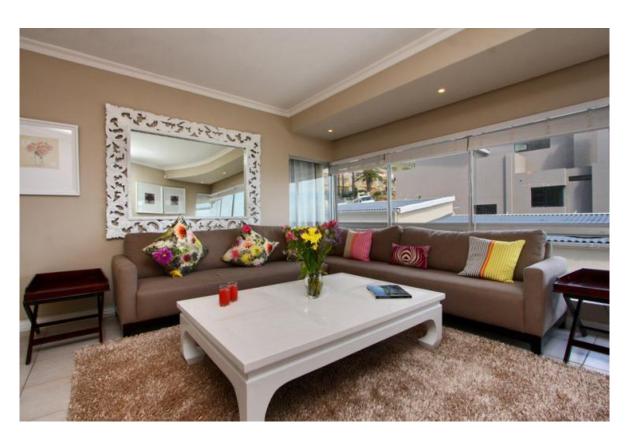

Open Plan Dining - Lounge (tiled)
Four seater,
round glass dining room table
Living Room (tiled/rug)
Large L-shape Sofa
Large day bed
Flat Screen TV
Partial Sea views

Room 1 - Master (carpeted) En suite Bathroom with bath, single basin, WC King size bed Partial Mountain and Sea views BIC