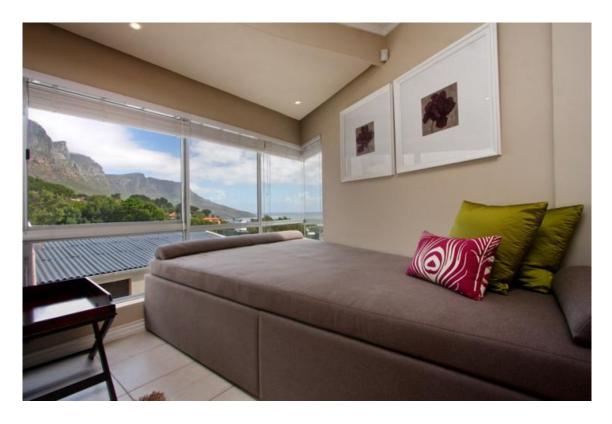

A large day-bed positioned perfectly to soak up the cape sunshine is the perfect spot to relax. The master bedroom with en suite bathroom is positioned behind the living room and features ample cupboard space and plush furnishings. The second bedroom, with twin beds, has a dedicated bathroom with shower. The bedroom overlooks the Twelve Apostles, Lion's Head and the back of the Table Mountain cable station.