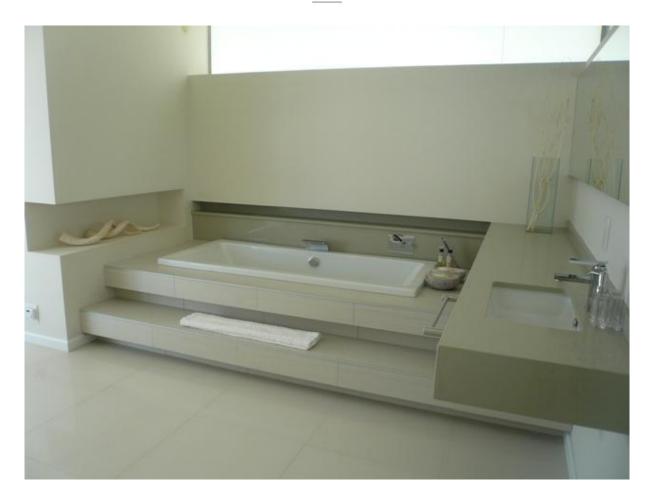

## KARMA VILLA

The house is a 5 bedroom property that can be separated into a 3 bedroom main house, a 2 bedroom penthouse or a 5 bedroom "whole" house...and would comprise of the following

- •5 spacious bedrooms w/en-suite bathrooms
- •All bedrooms have king beds with luxury mattresses and bedding
- •Rentable separately as 3 and 2 bedroom fully equipped units
- Additional guest bathroom
- Mini Gym with sea view
- •Fully equipped kitchens and scullery
- •Convenient lift to all levels with sea view
- •3 car garage plus additional off-street parking for 3 cars
- •2 pools: I0 X 4m large pool and 5 x 2m plunge pool
- •Fully equipped laundry room
- •Extensive 288 m2 outdoor terraces, balconies and viewing decks
- •Outdoor dining for 12
- •Indigenous garden with variety of herbs for cooking
- •Fireplaces in lounges and main bedroom
- Built-in barbecue
- •Satellite TV, DVD
- •Complementary use of local telephone, computer, ADSL, Wi-Fi
- •Air conditioning and heating in all rooms
- •Under floor heating in bathrooms
- •Monitored electronic security with external beams
- •Serviced 3 days a week
- •Additional services can be arranged upon request