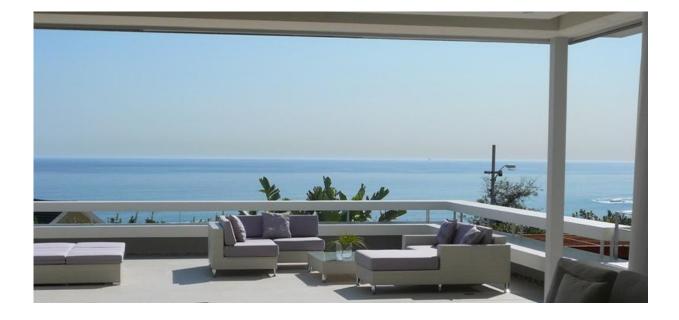

## KARMA VILLA

The house is a 5 bedroom property that can be separated into a 3 bedroom main house, a 2 bedroom penthouse or a 5 bedroom "whole" house...and would comprise of the following

- •5 spacious bedrooms w/en-suite bathrooms
- •All bedrooms have king beds with luxury mattresses and bedding
- •Rentable separately as 3 and 2 bedroom fully equipped units
- Additional guest bathroom
- Mini Gym with sea view
- •Fully equipped kitchens and scullery
- •Convenient lift to all levels with sea view
- •3 car garage plus additional off-street parking for 3 cars
- •2 pools: I0 X 4m large pool and 5 x 2m plunge pool
- •Fully equipped laundry room
- •Extensive 288 m2 outdoor terraces, balconies and viewing decks
- •Outdoor dining for 12
- •Indigenous garden with variety of herbs for cooking
- •Fireplaces in lounges and main bedroom
- Built-in barbecue
- •Satellite TV, DVD
- •Complementary use of local telephone, computer, ADSL, Wi-Fi
- •Air conditioning and heating in all rooms
- •Under floor heating in bathrooms
- •Monitored electronic security with external beams
- •Serviced 3 days a week
- •Additional services can be arranged upon request