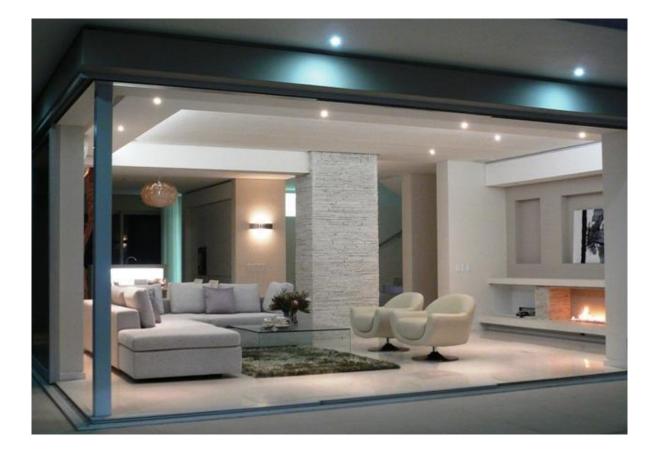

## KARMA VILLA

The house is a 5 bedroom property that can be separated into a 3 bedroom main house, a 2 bedroom penthouse or a 5 bedroom "whole" house...and would comprise of the following

- •5 spacious bedrooms w/en-suite bathrooms
- •All bedrooms have king beds with luxury mattresses and bedding
- •Rentable separately as 3 and 2 bedroom fully equipped units
- Additional guest bathroom
- Mini Gym with sea view
- •Fully equipped kitchens and scullery
- •Convenient lift to all levels with sea view
- •3 car garage plus additional off-street parking for 3 cars
- •2 pools: I0 X 4m large pool and 5 x 2m plunge pool
- •Fully equipped laundry room
- •Extensive 288 m2 outdoor terraces, balconies and viewing decks
- •Outdoor dining for 12
- •Indigenous garden with variety of herbs for cooking
- •Fireplaces in lounges and main bedroom
- Built-in barbecue
- •Satellite TV, DVD
- •Complementary use of local telephone, computer, ADSL, Wi-Fi
- •Air conditioning and heating in all rooms
- •Under floor heating in bathrooms
- •Monitored electronic security with external beams
- •Serviced 3 days a week
- •Additional services can be arranged upon request