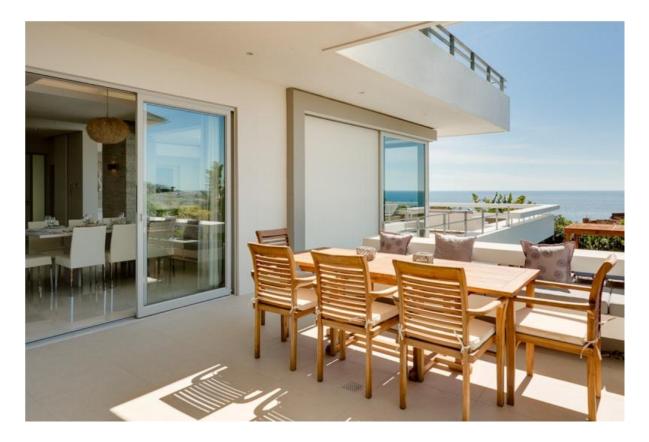

## KARMA VILLA

The house is a 5 bedroom property that can be separated into a 3 bedroom main house, a 2 bedroom penthouse or a 5 bedroom "whole" house...and would comprise of the following

- •5 spacious bedrooms w/en-suite bathrooms
- •All bedrooms have king beds with luxury mattresses and bedding
- •Rentable separately as 3 and 2 bedroom fully equipped units
- Additional guest bathroom
- Mini Gym with sea view
- •Fully equipped kitchens and scullery
- •Convenient lift to all levels with sea view
- •3 car garage plus additional off-street parking for 3 cars
- •2 pools: I0 X 4m large pool and 5 x 2m plunge pool
- •Fully equipped laundry room
- •Extensive 288 m2 outdoor terraces, balconies and viewing decks
- •Outdoor dining for 12
- •Indigenous garden with variety of herbs for cooking
- •Fireplaces in lounges and main bedroom
- Built-in barbecue
- •Satellite TV, DVD
- •Complementary use of local telephone, computer, ADSL, Wi-Fi
- •Air conditioning and heating in all rooms
- •Under floor heating in bathrooms
- •Monitored electronic security with external beams
- •Serviced 3 days a week
- •Additional services can be arranged upon request