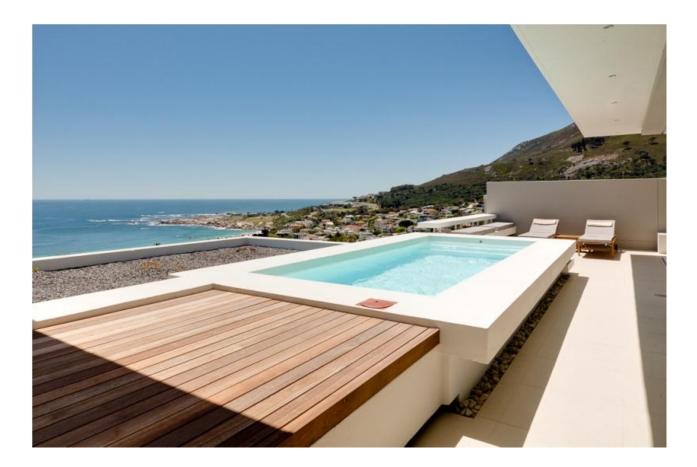

## KARMA VILLA

The house is a 5 bedroom property that can be separated into a 3 bedroom main house, a 2 bedroom penthouse or a 5 bedroom "whole" house...and would comprise of the following

- •5 spacious bedrooms w/en-suite bathrooms
- •All bedrooms have king beds with luxury mattresses and bedding
- •Rentable separately as 3 and 2 bedroom fully equipped units
- Additional guest bathroom
- Mini Gym with sea view
- •Fully equipped kitchens and scullery
- •Convenient lift to all levels with sea view
- •3 car garage plus additional off-street parking for 3 cars
- •2 pools: I0 X 4m large pool and 5 x 2m plunge pool
- •Fully equipped laundry room
- •Extensive 288 m2 outdoor terraces, balconies and viewing decks
- •Outdoor dining for 12
- •Indigenous garden with variety of herbs for cooking
- •Fireplaces in lounges and main bedroom
- Built-in barbecue
- •Satellite TV, DVD
- •Complementary use of local telephone, computer, ADSL, Wi-Fi
- •Air conditioning and heating in all rooms
- •Under floor heating in bathrooms
- •Monitored electronic security with external beams
- •Serviced 3 days a week
- •Additional services can be arranged upon request