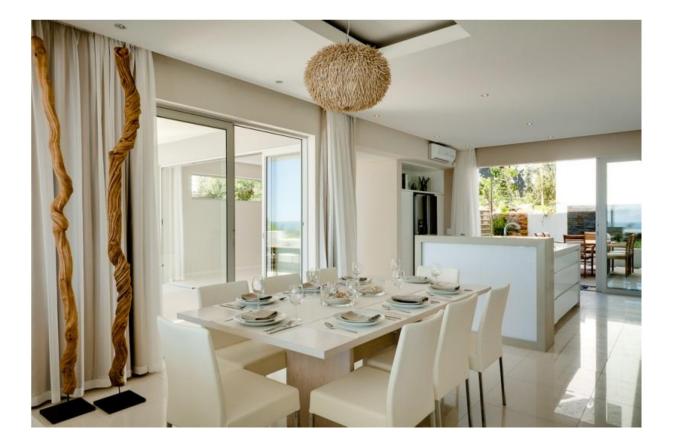

## KARMA VILLA

The house is a 5 bedroom property that can be separated into a 3 bedroom main house, a 2 bedroom penthouse or a 5 bedroom "whole" house...and would comprise of the following

- •5 spacious bedrooms w/en-suite bathrooms
- •All bedrooms have king beds with luxury mattresses and bedding
- •Rentable separately as 3 and 2 bedroom fully equipped units
- Additional guest bathroom
- Mini Gym with sea view
- •Fully equipped kitchens and scullery
- •Convenient lift to all levels with sea view
- •3 car garage plus additional off-street parking for 3 cars
- •2 pools: I0 X 4m large pool and 5 x 2m plunge pool
- •Fully equipped laundry room
- •Extensive 288 m2 outdoor terraces, balconies and viewing decks
- •Outdoor dining for 12
- •Indigenous garden with variety of herbs for cooking
- •Fireplaces in lounges and main bedroom
- Built-in barbecue
- •Satellite TV, DVD
- •Complementary use of local telephone, computer, ADSL, Wi-Fi
- •Air conditioning and heating in all rooms
- •Under floor heating in bathrooms
- •Monitored electronic security with external beams
- •Serviced 3 days a week
- •Additional services can be arranged upon request