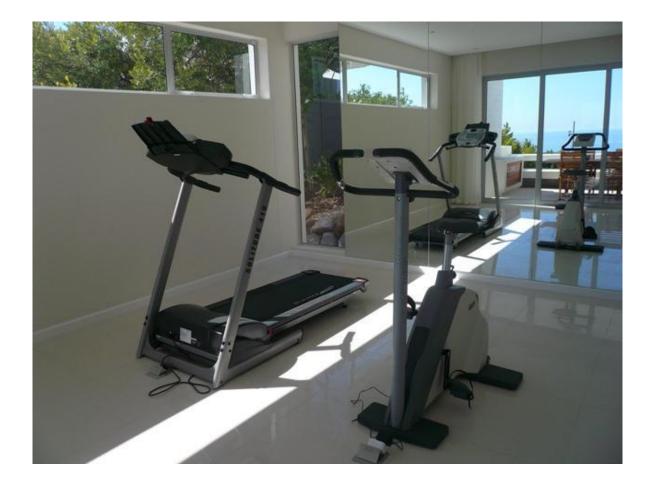

## KARMA VILLA

The house is a 5 bedroom property that can be separated into a 3 bedroom main house, a 2 bedroom penthouse or a 5 bedroom "whole" house...and would comprise of the following

- •5 spacious bedrooms w/en-suite bathrooms
- •All bedrooms have king beds with luxury mattresses and bedding
- •Rentable separately as 3 and 2 bedroom fully equipped units
- Additional guest bathroom
- Mini Gym with sea view
- •Fully equipped kitchens and scullery
- •Convenient lift to all levels with sea view
- •3 car garage plus additional off-street parking for 3 cars
- •2 pools: I0 X 4m large pool and 5 x 2m plunge pool
- •Fully equipped laundry room
- •Extensive 288 m2 outdoor terraces, balconies and viewing decks
- •Outdoor dining for 12
- •Indigenous garden with variety of herbs for cooking
- •Fireplaces in lounges and main bedroom
- Built-in barbecue
- •Satellite TV, DVD
- •Complementary use of local telephone, computer, ADSL, Wi-Fi
- •Air conditioning and heating in all rooms
- •Under floor heating in bathrooms
- •Monitored electronic security with external beams
- •Serviced 3 days a week
- •Additional services can be arranged upon request