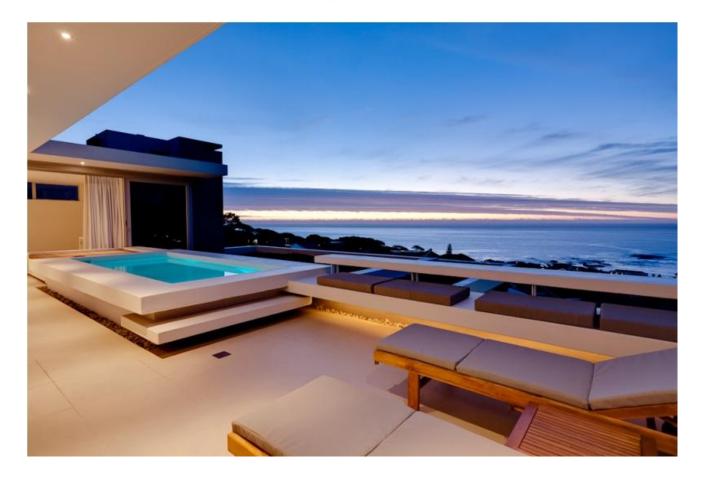

## KARMA VILLA

The house is a 5 bedroom property that can be separated into a 3 bedroom main house, a 2 bedroom penthouse or a 5 bedroom "whole" house...and would comprise of the following

- •5 spacious bedrooms w/en-suite bathrooms
- •All bedrooms have king beds with luxury mattresses and bedding
- •Rentable separately as 3 and 2 bedroom fully equipped units
- Additional guest bathroom
- Mini Gym with sea view
- •Fully equipped kitchens and scullery
- •Convenient lift to all levels with sea view
- •3 car garage plus additional off-street parking for 3 cars
- •2 pools: I0 X 4m large pool and 5 x 2m plunge pool
- •Fully equipped laundry room
- •Extensive 288 m2 outdoor terraces, balconies and viewing decks
- •Outdoor dining for 12
- •Indigenous garden with variety of herbs for cooking
- •Fireplaces in lounges and main bedroom
- Built-in barbecue
- •Satellite TV, DVD
- •Complementary use of local telephone, computer, ADSL, Wi-Fi
- •Air conditioning and heating in all rooms
- •Under floor heating in bathrooms
- •Monitored electronic security with external beams
- •Serviced 3 days a week
- •Additional services can be arranged upon request