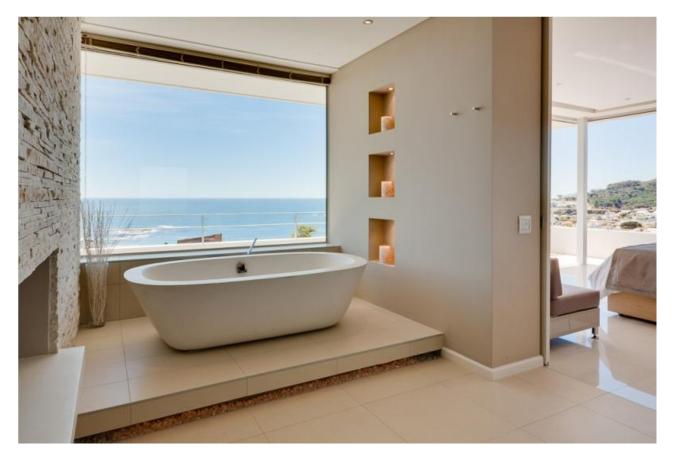

## KARMA VILLA

The house is a 5 bedroom property that can be separated into a 3 bedroom main house, a 2 bedroom penthouse or a 5 bedroom "whole" house...and would comprise of the following

- •5 spacious bedrooms w/en-suite bathrooms
- •All bedrooms have king beds with luxury mattresses and bedding
- •Rentable separately as 3 and 2 bedroom fully equipped units
- Additional guest bathroom
- Mini Gym with sea view
- •Fully equipped kitchens and scullery
- •Convenient lift to all levels with sea view
- •3 car garage plus additional off-street parking for 3 cars
- •2 pools: I0 X 4m large pool and 5 x 2m plunge pool
- •Fully equipped laundry room
- •Extensive 288 m2 outdoor terraces, balconies and viewing decks
- •Outdoor dining for 12
- •Indigenous garden with variety of herbs for cooking
- •Fireplaces in lounges and main bedroom
- Built-in barbecue
- •Satellite TV, DVD
- •Complementary use of local telephone, computer, ADSL, Wi-Fi
- •Air conditioning and heating in all rooms
- •Under floor heating in bathrooms
- •Monitored electronic security with external beams
- •Serviced 3 days a week
- •Additional services can be arranged upon request