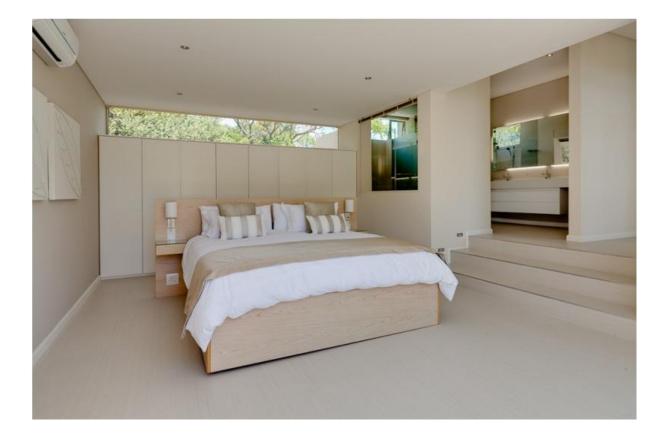

## KARMA VILLA

The house is a 5 bedroom property that can be separated into a 3 bedroom main house, a 2 bedroom penthouse or a 5 bedroom "whole" house...and would comprise of the following

- •5 spacious bedrooms w/en-suite bathrooms
- •All bedrooms have king beds with luxury mattresses and bedding
- •Rentable separately as 3 and 2 bedroom fully equipped units
- Additional guest bathroom
- Mini Gym with sea view
- •Fully equipped kitchens and scullery
- •Convenient lift to all levels with sea view
- •3 car garage plus additional off-street parking for 3 cars
- •2 pools: I0 X 4m large pool and 5 x 2m plunge pool
- •Fully equipped laundry room
- •Extensive 288 m2 outdoor terraces, balconies and viewing decks
- •Outdoor dining for 12
- •Indigenous garden with variety of herbs for cooking
- •Fireplaces in lounges and main bedroom
- Built-in barbecue
- •Satellite TV, DVD
- •Complementary use of local telephone, computer, ADSL, Wi-Fi
- •Air conditioning and heating in all rooms
- •Under floor heating in bathrooms
- •Monitored electronic security with external beams
- •Serviced 3 days a week
- •Additional services can be arranged upon request