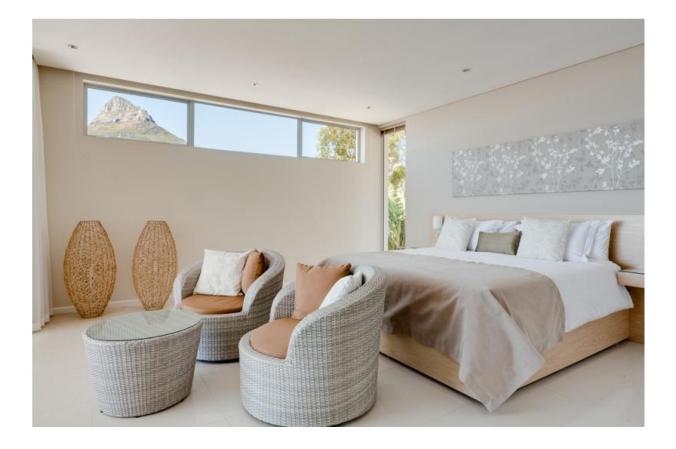

## KARMA VILLA

The house is a 5 bedroom property that can be separated into a 3 bedroom main house, a 2 bedroom penthouse or a 5 bedroom "whole" house...and would comprise of the following

- •5 spacious bedrooms w/en-suite bathrooms
- •All bedrooms have king beds with luxury mattresses and bedding
- •Rentable separately as 3 and 2 bedroom fully equipped units
- Additional guest bathroom
- Mini Gym with sea view
- •Fully equipped kitchens and scullery
- •Convenient lift to all levels with sea view
- •3 car garage plus additional off-street parking for 3 cars
- •2 pools: I0 X 4m large pool and 5 x 2m plunge pool
- •Fully equipped laundry room
- •Extensive 288 m2 outdoor terraces, balconies and viewing decks
- •Outdoor dining for 12
- •Indigenous garden with variety of herbs for cooking
- •Fireplaces in lounges and main bedroom
- Built-in barbecue
- •Satellite TV, DVD
- •Complementary use of local telephone, computer, ADSL, Wi-Fi
- •Air conditioning and heating in all rooms
- •Under floor heating in bathrooms
- •Monitored electronic security with external beams
- •Serviced 3 days a week
- •Additional services can be arranged upon request