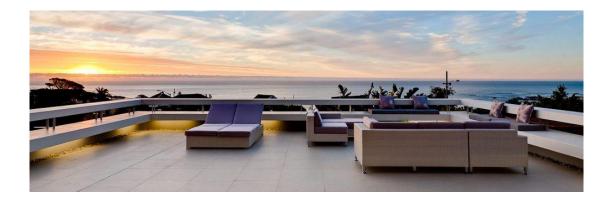

## KARMA VILLA

The house is a 5 bedroom property that can be separated into a 3 bedroom main house, a 2 bedroom penthouse or a 5 bedroom "whole" house...and would comprise of the following

- •5 spacious bedrooms w/en-suite bathrooms
- •All bedrooms have king beds with luxury mattresses and bedding
- •Rentable separately as 3 and 2 bedroom fully equipped units
- Additional guest bathroom
- Mini Gym with sea view
- •Fully equipped kitchens and scullery
- •Convenient lift to all levels with sea view
- •3 car garage plus additional off-street parking for 3 cars
- •2 pools: I0 X 4m large pool and 5 x 2m plunge pool
- •Fully equipped laundry room
- •Extensive 288 m2 outdoor terraces, balconies and viewing decks
- •Outdoor dining for 12
- •Indigenous garden with variety of herbs for cooking
- •Fireplaces in lounges and main bedroom
- Built-in barbecue
- •Satellite TV, DVD
- •Complementary use of local telephone, computer, ADSL, Wi-Fi
- •Air conditioning and heating in all rooms
- •Under floor heating in bathrooms
- •Monitored electronic security with external beams
- •Serviced 3 days a week
- •Additional services can be arranged upon request