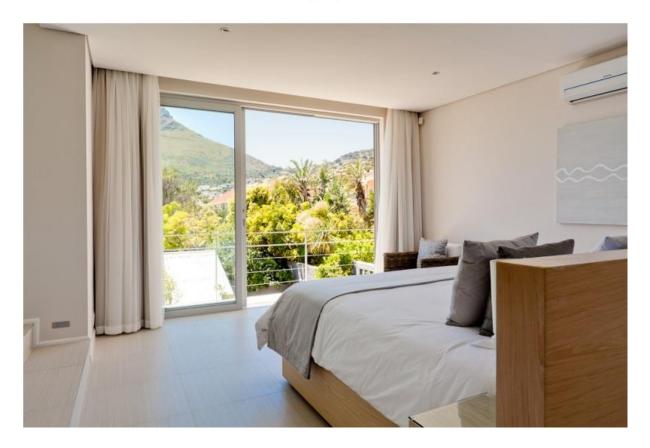

## KARMA VILLA

The house is a 5 bedroom property that can be separated into a 3 bedroom main house, a 2 bedroom penthouse or a 5 bedroom "whole" house...and would comprise of the following

- •5 spacious bedrooms w/en-suite bathrooms
- •All bedrooms have king beds with luxury mattresses and bedding
- •Rentable separately as 3 and 2 bedroom fully equipped units
- Additional guest bathroom
- Mini Gym with sea view
- •Fully equipped kitchens and scullery
- •Convenient lift to all levels with sea view
- •3 car garage plus additional off-street parking for 3 cars
- •2 pools: I0 X 4m large pool and 5 x 2m plunge pool
- •Fully equipped laundry room
- •Extensive 288 m2 outdoor terraces, balconies and viewing decks
- •Outdoor dining for 12
- •Indigenous garden with variety of herbs for cooking
- •Fireplaces in lounges and main bedroom
- Built-in barbecue
- •Satellite TV, DVD
- •Complementary use of local telephone, computer, ADSL, Wi-Fi
- •Air conditioning and heating in all rooms
- •Under floor heating in bathrooms
- •Monitored electronic security with external beams
- •Serviced 3 days a week
- •Additional services can be arranged upon request