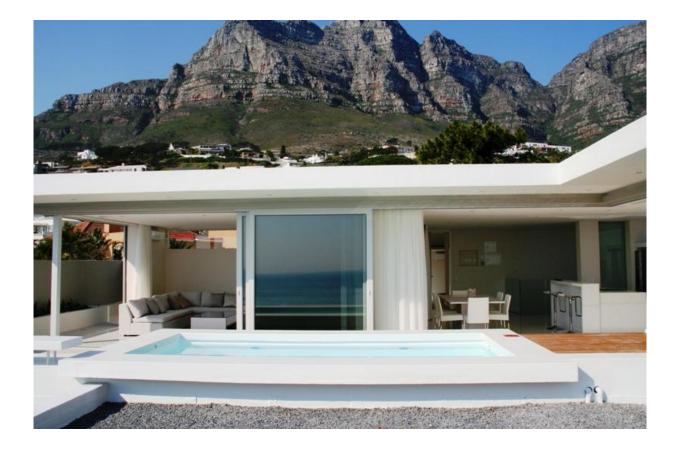

## KARMA VILLA

The house is a 5 bedroom property that can be separated into a 3 bedroom main house, a 2 bedroom penthouse or a 5 bedroom "whole" house...and would comprise of the following

- •5 spacious bedrooms w/en-suite bathrooms
- •All bedrooms have king beds with luxury mattresses and bedding
- •Rentable separately as 3 and 2 bedroom fully equipped units
- Additional guest bathroom
- Mini Gym with sea view
- •Fully equipped kitchens and scullery
- •Convenient lift to all levels with sea view
- •3 car garage plus additional off-street parking for 3 cars
- •2 pools: I0 X 4m large pool and 5 x 2m plunge pool
- •Fully equipped laundry room
- •Extensive 288 m2 outdoor terraces, balconies and viewing decks
- •Outdoor dining for 12
- •Indigenous garden with variety of herbs for cooking
- •Fireplaces in lounges and main bedroom
- Built-in barbecue
- •Satellite TV, DVD
- •Complementary use of local telephone, computer, ADSL, Wi-Fi
- •Air conditioning and heating in all rooms
- •Under floor heating in bathrooms
- •Monitored electronic security with external beams
- •Serviced 3 days a week
- •Additional services can be arranged upon request