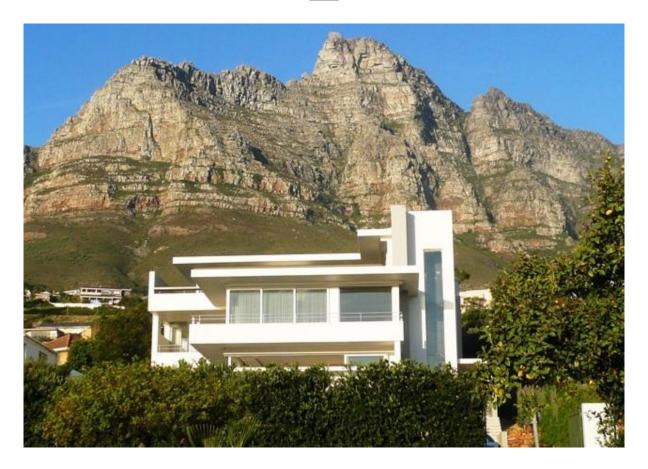

## KARMA VILLA

The house is a 5 bedroom property that can be separated into a 3 bedroom main house, a 2 bedroom penthouse or a 5 bedroom "whole" house...and would comprise of the following

- •5 spacious bedrooms w/en-suite bathrooms
- •All bedrooms have king beds with luxury mattresses and bedding
- •Rentable separately as 3 and 2 bedroom fully equipped units
- Additional guest bathroom
- Mini Gym with sea view
- •Fully equipped kitchens and scullery
- •Convenient lift to all levels with sea view
- •3 car garage plus additional off-street parking for 3 cars
- •2 pools: I0 X 4m large pool and 5 x 2m plunge pool
- •Fully equipped laundry room
- •Extensive 288 m2 outdoor terraces, balconies and viewing decks
- •Outdoor dining for 12
- •Indigenous garden with variety of herbs for cooking
- •Fireplaces in lounges and main bedroom
- Built-in barbecue
- •Satellite TV, DVD
- •Complementary use of local telephone, computer, ADSL, Wi-Fi
- •Air conditioning and heating in all rooms
- •Under floor heating in bathrooms
- •Monitored electronic security with external beams
- •Serviced 3 days a week
- •Additional services can be arranged upon request