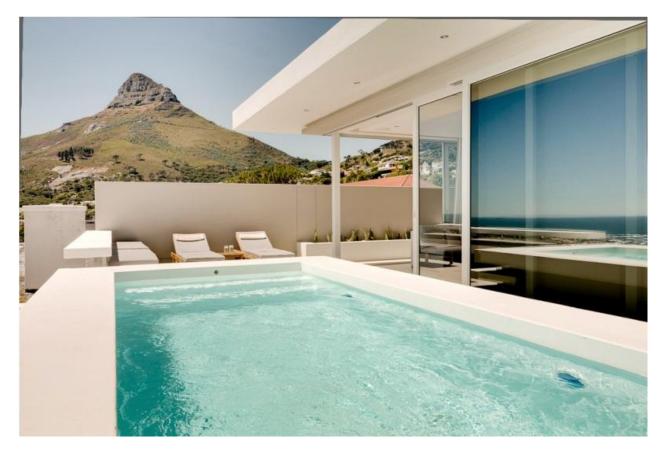

## KARMA VILLA

The house is a 5 bedroom property that can be separated into a 3 bedroom main house, a 2 bedroom penthouse or a 5 bedroom "whole" house...and would comprise of the following

- •5 spacious bedrooms w/en-suite bathrooms
- •All bedrooms have king beds with luxury mattresses and bedding
- •Rentable separately as 3 and 2 bedroom fully equipped units
- Additional guest bathroom
- Mini Gym with sea view
- •Fully equipped kitchens and scullery
- •Convenient lift to all levels with sea view
- •3 car garage plus additional off-street parking for 3 cars
- •2 pools: I0 X 4m large pool and 5 x 2m plunge pool
- •Fully equipped laundry room
- •Extensive 288 m2 outdoor terraces, balconies and viewing decks
- •Outdoor dining for 12
- •Indigenous garden with variety of herbs for cooking
- •Fireplaces in lounges and main bedroom
- Built-in barbecue
- •Satellite TV, DVD
- •Complementary use of local telephone, computer, ADSL, Wi-Fi
- •Air conditioning and heating in all rooms
- •Under floor heating in bathrooms
- •Monitored electronic security with external beams
- •Serviced 3 days a week
- •Additional services can be arranged upon request