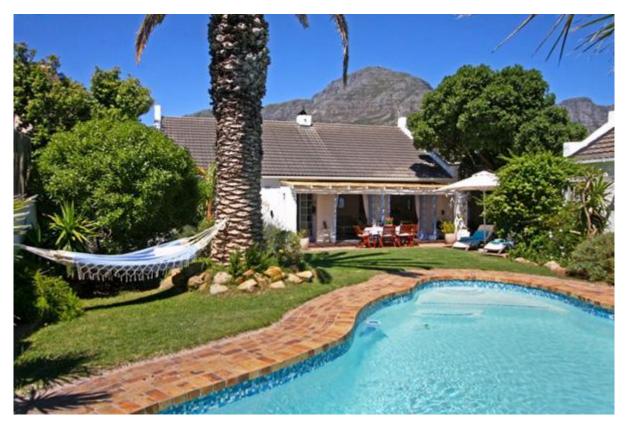

The beach cottage is set in a fully enclosed tropical garden, with lovely mountain views. The large palm tree with sparkling pool is the centre focus. The cottage is close to everything, yet far enough from the main road to enjoy the tranquillity of the beautiful private garden. Sunny, clean and well maintained with luxury comforts throughout, from top quality pure cotton bed linen with electric blankets for the cooler evenings to fans for the warmer summer days. This cottage has everything you need for a perfect holiday!