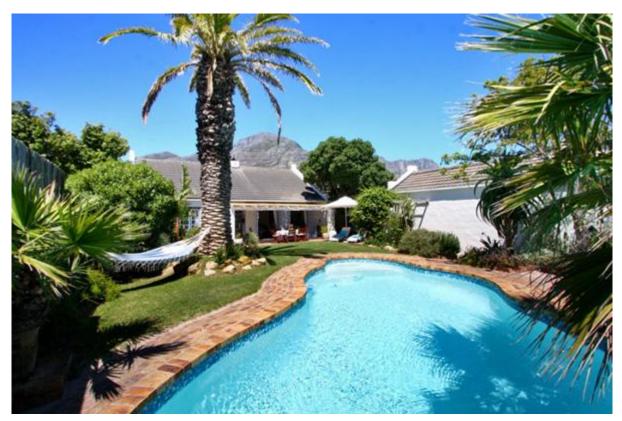

The beach cottage is set in a fully enclosed tropical garden, with lovely mountain views. The large palm tree with sparkling pool is the centre focus. The cottage is close to everything, yet far enough from the main road to enjoy the tranquillity of the beautiful private garden. Sunny, clean and well maintained with luxury comforts throughout, from top quality pure cotton bed linen with electric blankets for the cooler evenings to fans for the warmer summer days. This cottage has everything you need for a perfect holiday!