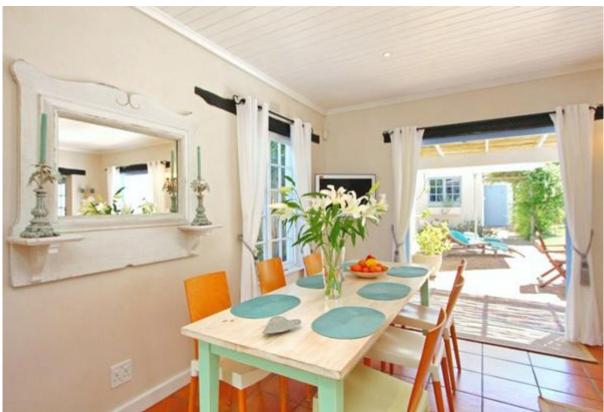

Open plan modern living with indoor wood-burning fireplace and easy flow from the kitchen to the lounge and dining area, with large French doors opening onto the garden and pool. The cottage is lovingly decorated in a trendy beach-style. Comfortable living area with contemporary white leather sofa/chairs and an elegant custom-made dining table with designer chairs imported from Italy (Kartell).

Modern equipment: IPOD docking station and a wall-mounted Plasma TV with satellite channels and PVR.

When the sun sets, the garden is lit from the tropical trees, creating a wonderful ambiance for alfresco dining or a South African barbecue.