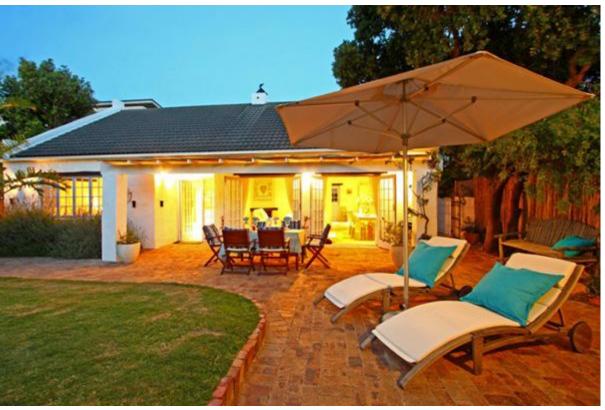

Modern equipment: IPOD docking station and a wall-mounted Plasma TV with satellite channels and PVR.

When the sun sets, the garden is lit from the tropical trees, creating a wonderful ambiance for alfresco dining or a South African barbecue.