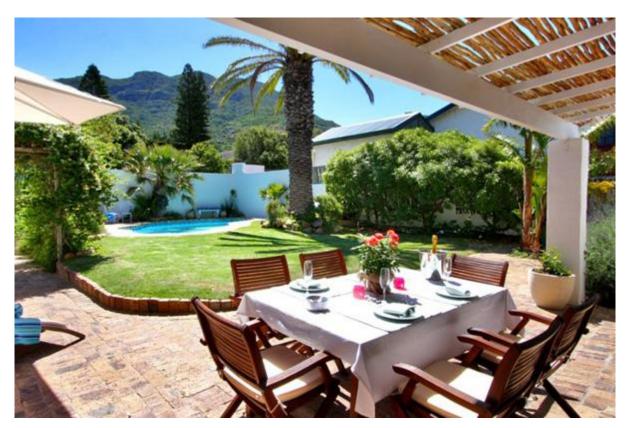

Open plan modern living with indoor wood-burning fireplace and easy flow from the kitchen to the lounge and dining area, with large French doors opening onto the garden and pool. The cottage is lovingly decorated in a trendy beach-style. Comfortable living area with contemporary white leather sofa/chairs and an elegant custom-made dining table with designer chairs imported from Italy (Kartell).

Modern equipment: IPOD docking station and a wall-mounted Plasma TV with satellite channels and PVR.

When the sun sets, the garden is lit from the tropical trees, creating a wonderful ambiance for alfresco dining or a South African barbecue.