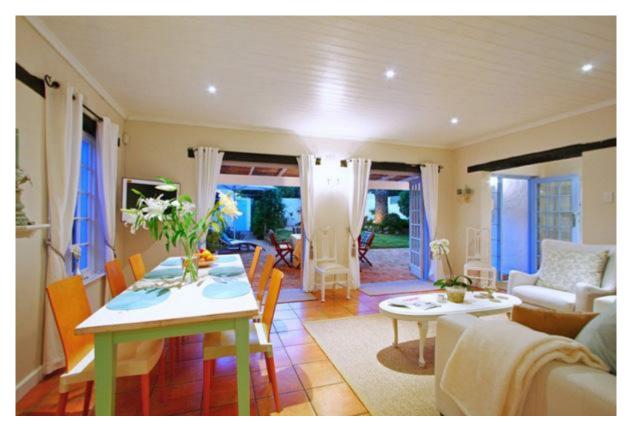

Open plan modern living with indoor wood-burning fireplace and easy flow from the kitchen to the lounge and dining area, with large French doors opening onto the garden and pool. The cottage is lovingly decorated in a trendy beach-style. Comfortable living area with contemporary white leather sofa/chairs and an elegant custom-made dining table with designer chairs imported from Italy (Kartell).

Modern equipment: IPOD docking station and a wall-mounted Plasma TV with satellite channels and PVR.

When the sun sets, the garden is lit from the tropical trees, creating a wonderful ambiance for alfresco dining or a South African barbecue.