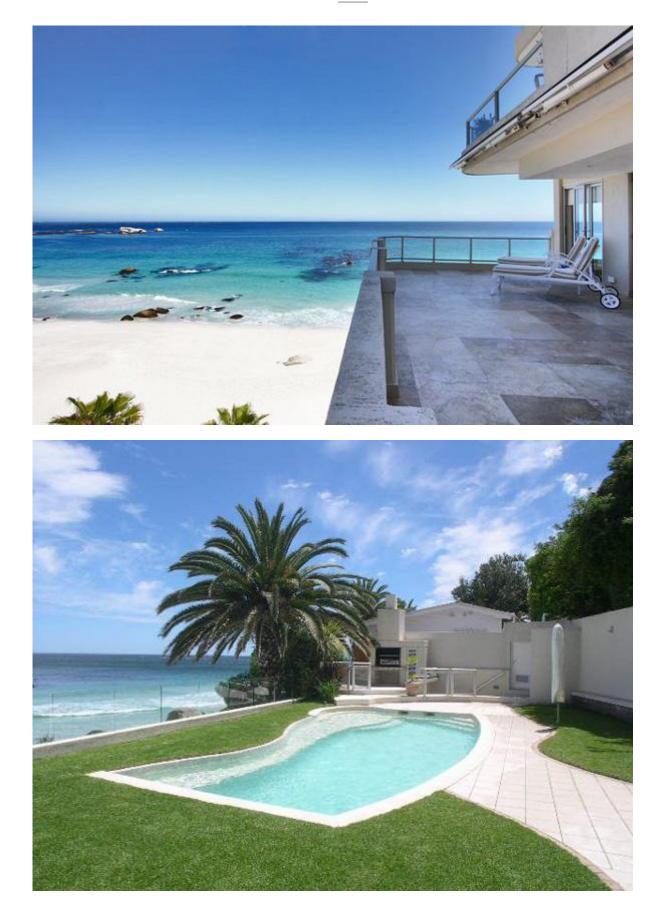

## Outdoors

- Communal pool
- Outdoor dining for 8 (can be indoors or outdoors)
- 2 Loungers
- Communal gas BBQ
- Secure parking x 1

Master Bedroom

- King size bed & en-suite with shower bath & double sink
- Sea Views