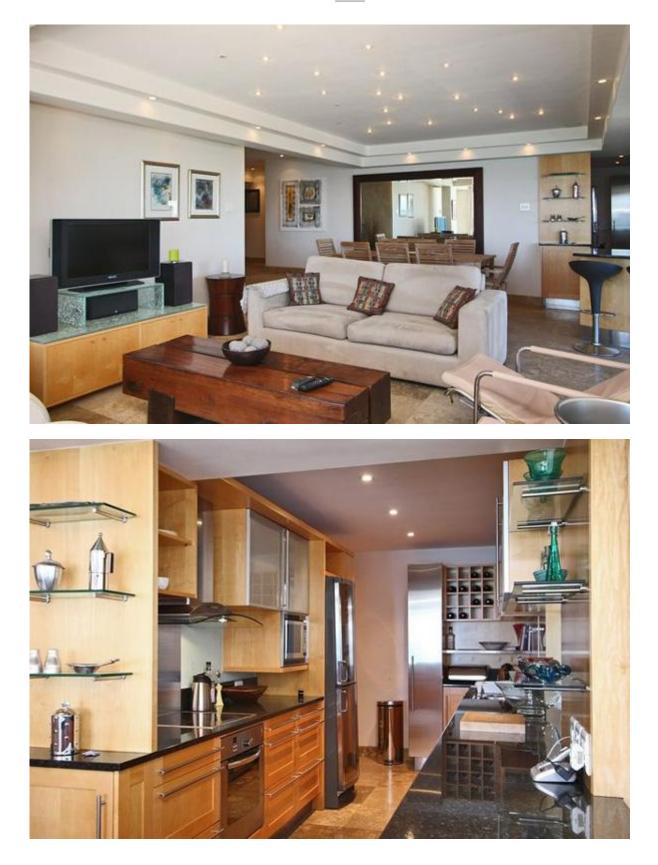

## Living and Dining

- Main lounge open plan leads onto balcony
- TV, DVD, Satellite & Surround Sound Stereo
- Dining area for 8 guests (can be indoors or outdoors)
- Breakfast bar x 6
- Under floor heating in lounge only
- Fully equipped kitchen
- Washing Machine & Tumble Dryer
- Sea views