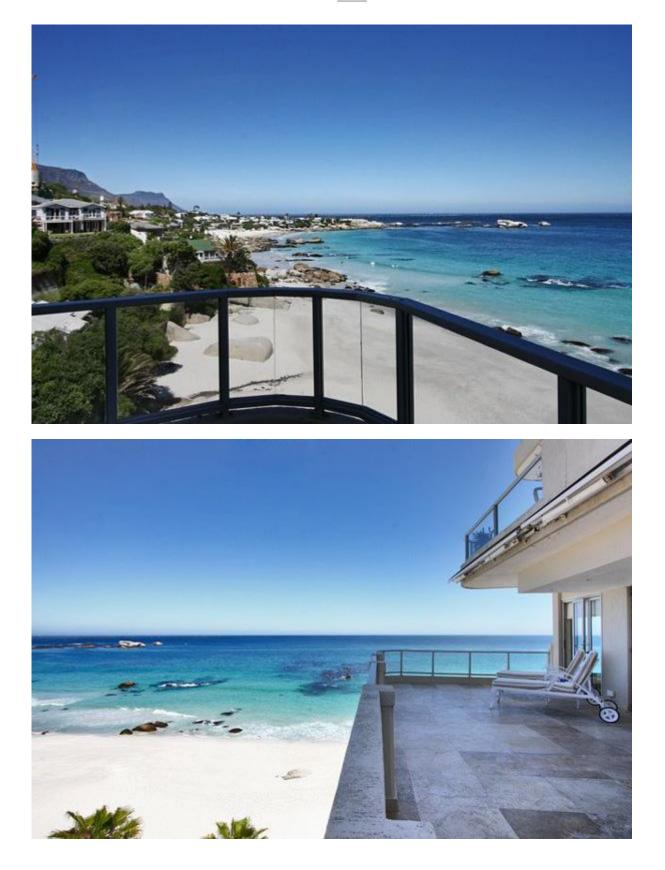

## HERON WATERS

Want to wake up to the sound of the sea or take an early morning stroll along the beach? Then this is the apartment for you. It is situated in a secure complex each bedroom offers endless sea views and has the advantage of both having their own bathrooms. One accesses the apartment by walking down three flights of steps. The apartment also offers direct access via the lift to Clifton beach, perfect to stroll along on a balmy summer evening and watch the sunset, or alternatively if you are not a beach fan then enjoy the complex's communal pool situated on the beach level. A communal braai is offered and one also has the luxury of a private secure parking bay located at the top of the complex.

## General

- 1 level apartment approx 186 sqm
- Located 3rd floor down from road level &4th floor up from pool level.
- Mountain & Sea views
- Direct access to Clifton 2nd beach
- Telephone
- Alarm & external beams on balcony
- Twice weekly cleaning
- Child safety issues balcony, two flights of steps to the lift