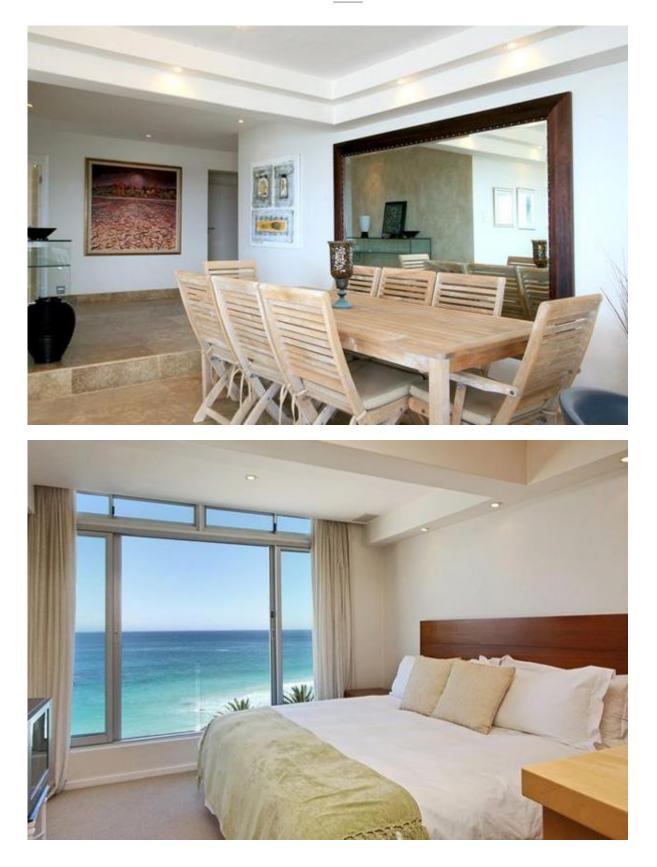

## Living and Dining

- Main lounge open plan leads onto balcony
- TV, DVD, Satellite & Surround Sound Stereo
- Dining area for 8 guests (can be indoors or outdoors)
- Breakfast bar x 6
- Under floor heating in lounge only
- Fully equipped kitchen
- Washing Machine & Tumble Dryer
- Sea views

## Outdoors

- Communal pool
- Outdoor dining for 8 (can be indoors or outdoors)
- 2 Loungers
- Communal gas BBQ
- Secure parking x 1

Master Bedroom

- King size bed & en-suite with shower bath & double sink
- Sea Views