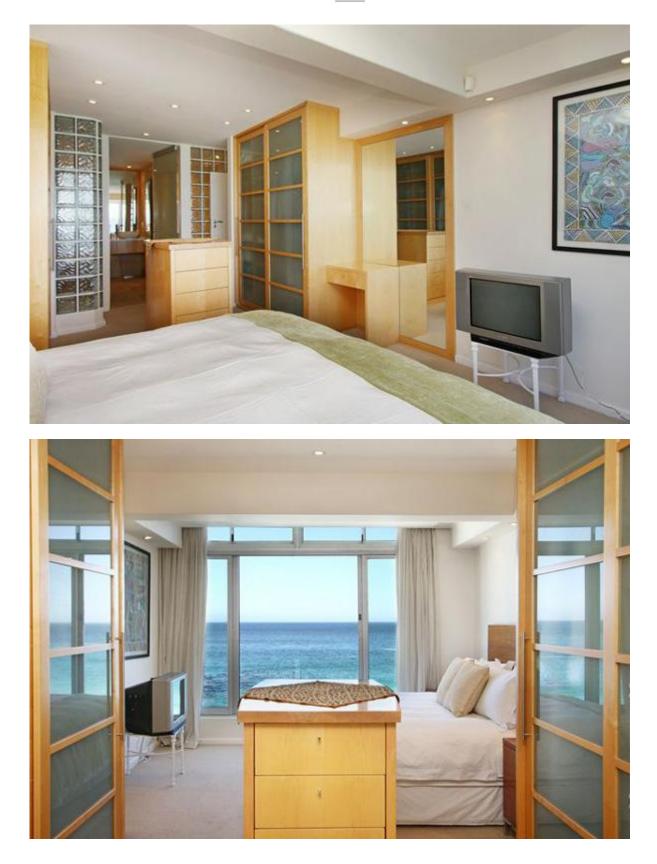

Direct access to Clifton 2nd beach
- Telephone
- Alarm & external beams on balcony
- Twice weekly cleaning
- Child safety issues balcony, two flights of steps to the lift

## Living and Dining

- Main lounge open plan leads onto balcony
- TV, DVD, Satellite & Surround Sound Stereo
- Dining area for 8 guests (can be indoors or outdoors)
- Breakfast bar x 6
- Under floor heating in lounge only
- Fully equipped kitchen
- Washing Machine & Tumble Dryer
- Sea views

## Outdoors

- Communal pool
- Outdoor dining for 8 (can be indoors or outdoors)
- 2 Loungers
- Communal gas BBQ
- Secure parking x 1

Master Bedroom

- King size bed & en-suite with shower bath & double sink
- Sea Views

Second Bedroom

- Double bed with separate bathroom with shower
- Sea Views