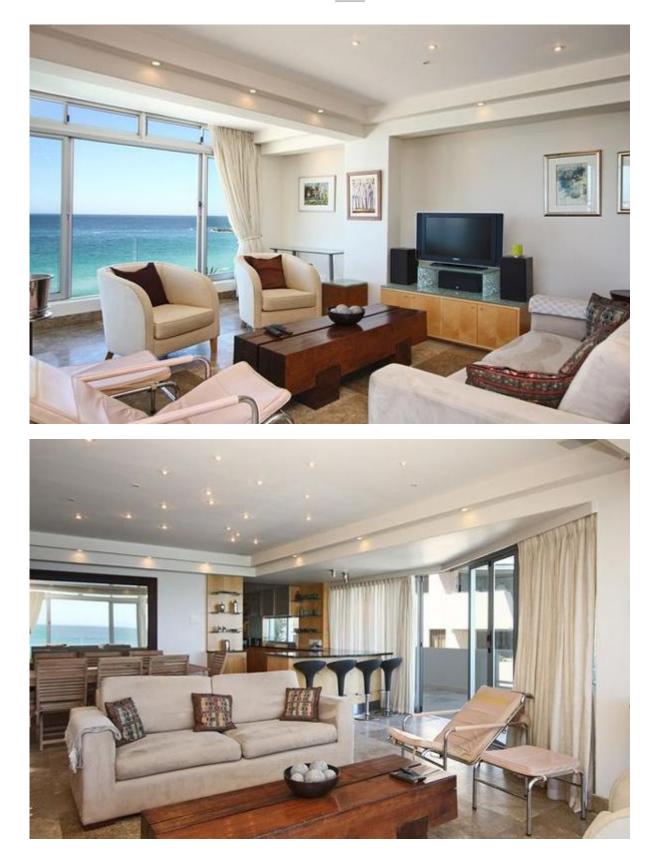

## Living and Dining

- Main lounge open plan leads onto balcony
- TV, DVD, Satellite & Surround Sound Stereo
- Dining area for 8 guests (can be indoors or outdoors)
- Breakfast bar x 6
- Under floor heating in lounge only
- Fully equipped kitchen
- Washing Machine & Tumble Dryer
- Sea views