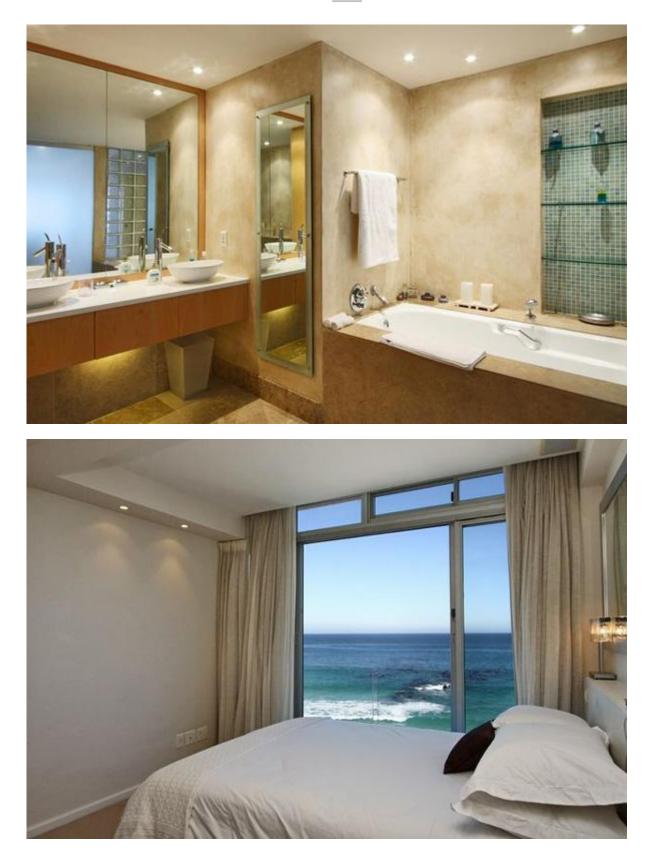

## Outdoors

- Communal pool
- Outdoor dining for 8 (can be indoors or outdoors)
- 2 Loungers
- Communal gas BBQ
- Secure parking x 1

Master Bedroom

- King size bed & en-suite with shower bath & double sink
- Sea Views